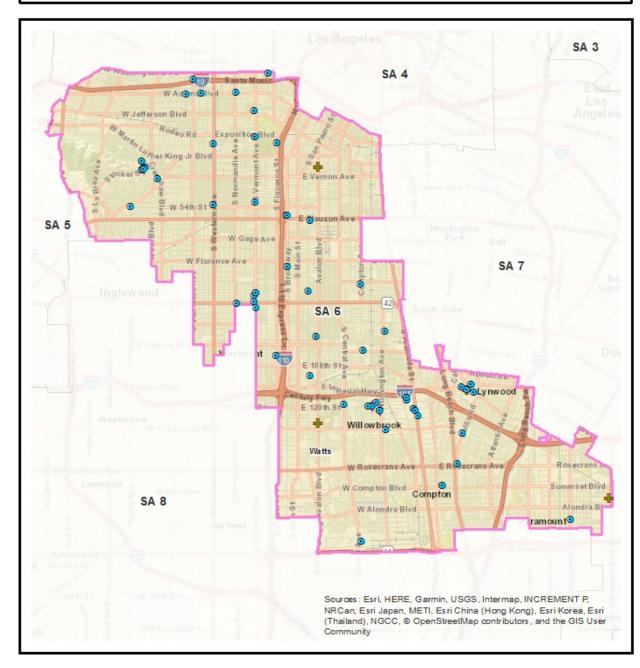

# **Overview Map**

# Mental Health Service Providers Service Area 6 Los Angeles County Department of Mental Health

# Provider Type:

- 24 HOUR RESIDENTIAL
- CRISIS SERVICES
- OUTPATIENT