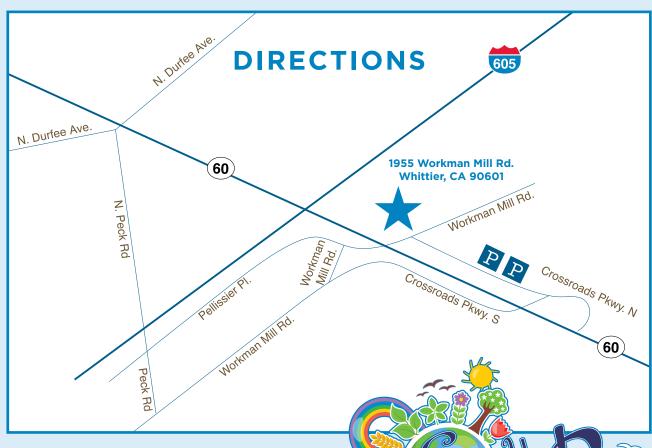

## **EVENT PARKING**

Will be located at 13181 and 13191 Crossroads Parkway North (Shuttle service will be provided)

### TRAVELING FROM THE WEST

Take CA-60 Freeway East. Exit at Crossroads Parkway and turn Left at Exit. Turn left at Crossroads Parkway North. Parking will be on the right.

### TRAVELING FROM THE NORTH

Take 605 Freeway South. Go onto 60 Freeway East. Exit at Crossroads Parkway and turn left. Then, turn left at Crossroads Parkway North. Parking will be on the right.

### TRAVELING FROM THE EAST

Take 60 Freeway West. Exit at Crossroads Parkway and bear right towards Workman Mill Road. Parking will be on the right.

#### TRAVELING FROM THE SOUTH

Take 605 Freeway North. Exit on Peck Road. Turn left at Pellissier Place. Continue on Workman Mill Road and turn right at Crossroads Parkway North. Parking will be on the left.