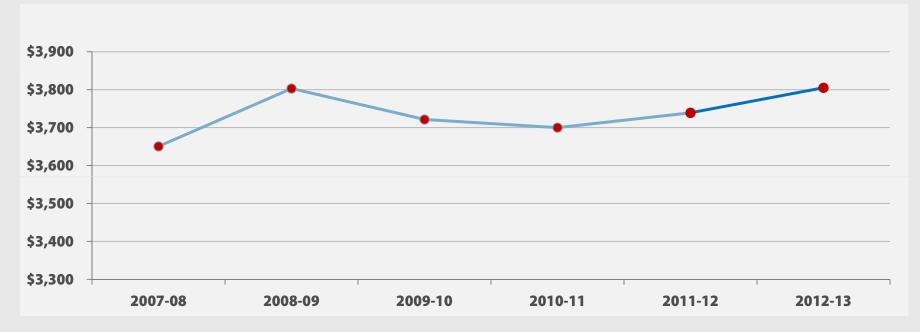

# **Property Taxes Projection** (\$ in Millions)

|                             |            |            |            |            |            | Recommended |
|-----------------------------|------------|------------|------------|------------|------------|-------------|
|                             | Actual     | Actual     | Actual     | Actual     | Estimate   | Budget*     |
| Property Taxes (Millions)   | 2007-08    | 2008-09    | 2009-10    | 2010-11    | 2011-12    | 2012-13     |
| Property Taxes (Millions)   | \$ 3,650.5 | \$ 3,803.0 | \$ 3,721.4 | \$ 3,700.4 | \$ 3,738.8 | \$ 3,804.8  |
| Change from previous year   |            | \$ 152.5   | \$ (81.6)  | \$ (21.0)  | \$ 38.4    | \$ 66.0     |
| % Change from previous year |            | 4.18%      | -2.15%     | -0.56%     | 1.04%      | 1.77%       |

\* Based on Assessor's forecast as of December 15, 2011