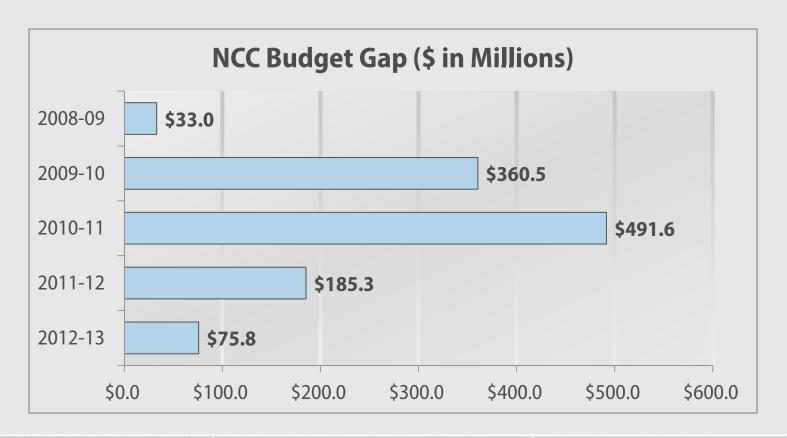

## **Primary Drivers of Budget Changes**

**2012-13 NCC\* Budget Gap – (\$75.8) million** 

- √ Use of 2011-12 One-Time Budget Solutions (\$185.3) million
- ✓ Unavoidable Cost Increases (\$103.7) million
- ✓ Program Changes (\$31.5) million
- ✓ Revenue Increases \$187.7 million
- ✓ Assistance Caseload Reductions \$33.1 million
- ✓ Use Ongoing Funding for One-Time Needs in 2011-12 \$23.9 million

## **NCC Budget Gap History**

The County has made substantial progress in reducing our Budget Gap during this challenging economic period