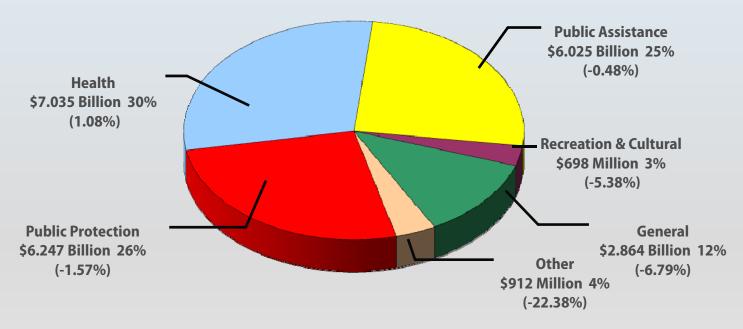

# 2012-13 Recommended Budget – \$23.781 Billion

|                                   | Adopted     | Recommended | From              | From              |
|-----------------------------------|-------------|-------------|-------------------|-------------------|
| Fund (in Billions)                | Budget      | Budget      | <b>Prior Year</b> | <b>Prior Year</b> |
| Total General County              | \$18.499    | \$18.224    | (\$0.275)         | -1.5%             |
| Special Funds/Districts           | 5.847       | 5.557       | (0.290)           | -5.0%             |
| Total Budget                      | \$24.346    | \$23.781 *  | (\$0.565)         | -2.3%             |
| Budgeted Positions                | 101,425     | 101,610     | 185               | 0.2%              |
| Does not include all vear-end fun | d halances. |             |                   |                   |