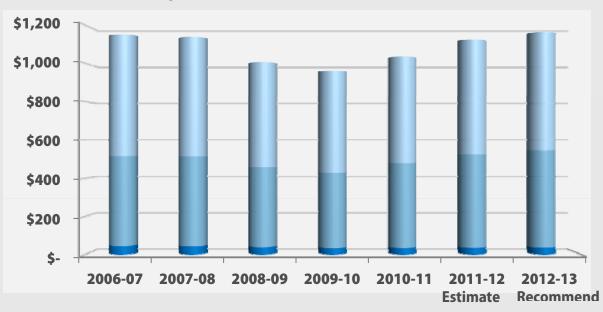

#### **Sales Tax Projection (\$ in Millions)**

- Prop 172
- Realignment (Social Services Only)
- Local Sales Tax

|      |         |       |                                                            |                                                                                                                                                               |                                                                                                                                                                                         |                                                                                                                                                                                                                                                     |                                                                                                                                                                                                                                                                                                           |                                                                                                                                                                                                                                                                                                                                        |                                                                                                                                                                                                                                                                                                                                                                                              |                                                                                                                                                                                                                                                                                                                                                                                                                           |                                                                                                                                                                                                                                                                                                                                                                                                                                                                                                                                                                                                                                                                                                                                                                                                                                                                                                                                                                                                                                                                                                                                                                                     | Re                                                                                                                                                                                                                                                                                                                                                                                                                                                                                                           | commended                                                                                                                                                                                                                                                                                                                                                                                                                                                                                                                                                                                     |
|------|---------|-------|------------------------------------------------------------|---------------------------------------------------------------------------------------------------------------------------------------------------------------|-----------------------------------------------------------------------------------------------------------------------------------------------------------------------------------------|-----------------------------------------------------------------------------------------------------------------------------------------------------------------------------------------------------------------------------------------------------|-----------------------------------------------------------------------------------------------------------------------------------------------------------------------------------------------------------------------------------------------------------------------------------------------------------|----------------------------------------------------------------------------------------------------------------------------------------------------------------------------------------------------------------------------------------------------------------------------------------------------------------------------------------|----------------------------------------------------------------------------------------------------------------------------------------------------------------------------------------------------------------------------------------------------------------------------------------------------------------------------------------------------------------------------------------------|---------------------------------------------------------------------------------------------------------------------------------------------------------------------------------------------------------------------------------------------------------------------------------------------------------------------------------------------------------------------------------------------------------------------------|-------------------------------------------------------------------------------------------------------------------------------------------------------------------------------------------------------------------------------------------------------------------------------------------------------------------------------------------------------------------------------------------------------------------------------------------------------------------------------------------------------------------------------------------------------------------------------------------------------------------------------------------------------------------------------------------------------------------------------------------------------------------------------------------------------------------------------------------------------------------------------------------------------------------------------------------------------------------------------------------------------------------------------------------------------------------------------------------------------------------------------------------------------------------------------------|--------------------------------------------------------------------------------------------------------------------------------------------------------------------------------------------------------------------------------------------------------------------------------------------------------------------------------------------------------------------------------------------------------------------------------------------------------------------------------------------------------------|-----------------------------------------------------------------------------------------------------------------------------------------------------------------------------------------------------------------------------------------------------------------------------------------------------------------------------------------------------------------------------------------------------------------------------------------------------------------------------------------------------------------------------------------------------------------------------------------------|
| A    | Actual  | ļ     | Actual                                                     | 1                                                                                                                                                             | Actual                                                                                                                                                                                  | P                                                                                                                                                                                                                                                   | ctual                                                                                                                                                                                                                                                                                                     | A                                                                                                                                                                                                                                                                                                                                      | ctual                                                                                                                                                                                                                                                                                                                                                                                        | Est                                                                                                                                                                                                                                                                                                                                                                                                                       | timate                                                                                                                                                                                                                                                                                                                                                                                                                                                                                                                                                                                                                                                                                                                                                                                                                                                                                                                                                                                                                                                                                                                                                                              |                                                                                                                                                                                                                                                                                                                                                                                                                                                                                                              | Budget                                                                                                                                                                                                                                                                                                                                                                                                                                                                                                                                                                                        |
| 20   | 006-07  | 2     | 007-08                                                     | 2                                                                                                                                                             | 008-09                                                                                                                                                                                  | 20                                                                                                                                                                                                                                                  | 009-10                                                                                                                                                                                                                                                                                                    | 20                                                                                                                                                                                                                                                                                                                                     | )10-11                                                                                                                                                                                                                                                                                                                                                                                       | 20                                                                                                                                                                                                                                                                                                                                                                                                                        | 11-12                                                                                                                                                                                                                                                                                                                                                                                                                                                                                                                                                                                                                                                                                                                                                                                                                                                                                                                                                                                                                                                                                                                                                                               |                                                                                                                                                                                                                                                                                                                                                                                                                                                                                                              | 2012-13                                                                                                                                                                                                                                                                                                                                                                                                                                                                                                                                                                                       |
| \$   | 44.8    | \$    | 43.0                                                       | \$                                                                                                                                                            | 38.9                                                                                                                                                                                    | \$                                                                                                                                                                                                                                                  | 33.3                                                                                                                                                                                                                                                                                                      | \$                                                                                                                                                                                                                                                                                                                                     | 34.2                                                                                                                                                                                                                                                                                                                                                                                         | \$                                                                                                                                                                                                                                                                                                                                                                                                                        | 35.0                                                                                                                                                                                                                                                                                                                                                                                                                                                                                                                                                                                                                                                                                                                                                                                                                                                                                                                                                                                                                                                                                                                                                                                | \$                                                                                                                                                                                                                                                                                                                                                                                                                                                                                                           | 36.2                                                                                                                                                                                                                                                                                                                                                                                                                                                                                                                                                                                          |
|      | 471.3   |       | 469.9                                                      |                                                                                                                                                               | 417.5                                                                                                                                                                                   |                                                                                                                                                                                                                                                     | 392.7                                                                                                                                                                                                                                                                                                     |                                                                                                                                                                                                                                                                                                                                        | 442.9                                                                                                                                                                                                                                                                                                                                                                                        |                                                                                                                                                                                                                                                                                                                                                                                                                           | 487.1                                                                                                                                                                                                                                                                                                                                                                                                                                                                                                                                                                                                                                                                                                                                                                                                                                                                                                                                                                                                                                                                                                                                                                               |                                                                                                                                                                                                                                                                                                                                                                                                                                                                                                              | 508.0                                                                                                                                                                                                                                                                                                                                                                                                                                                                                                                                                                                         |
|      | 634.2   |       | 623.0                                                      |                                                                                                                                                               | 547.9                                                                                                                                                                                   |                                                                                                                                                                                                                                                     | 533.1                                                                                                                                                                                                                                                                                                     |                                                                                                                                                                                                                                                                                                                                        | 556.6                                                                                                                                                                                                                                                                                                                                                                                        |                                                                                                                                                                                                                                                                                                                                                                                                                           | 601.4                                                                                                                                                                                                                                                                                                                                                                                                                                                                                                                                                                                                                                                                                                                                                                                                                                                                                                                                                                                                                                                                                                                                                                               |                                                                                                                                                                                                                                                                                                                                                                                                                                                                                                              | 617.9                                                                                                                                                                                                                                                                                                                                                                                                                                                                                                                                                                                         |
| \$ ' | 1,150.3 | \$    | 1,135.9                                                    | \$                                                                                                                                                            | 1,004.3                                                                                                                                                                                 | \$                                                                                                                                                                                                                                                  | 959.1                                                                                                                                                                                                                                                                                                     | \$ 1                                                                                                                                                                                                                                                                                                                                   | 1,033.7                                                                                                                                                                                                                                                                                                                                                                                      | \$ 1                                                                                                                                                                                                                                                                                                                                                                                                                      | ,123.5                                                                                                                                                                                                                                                                                                                                                                                                                                                                                                                                                                                                                                                                                                                                                                                                                                                                                                                                                                                                                                                                                                                                                                              | \$                                                                                                                                                                                                                                                                                                                                                                                                                                                                                                           | 1,162.1                                                                                                                                                                                                                                                                                                                                                                                                                                                                                                                                                                                       |
|      |         | \$    | (14.4)                                                     | \$                                                                                                                                                            | (131.6)                                                                                                                                                                                 | \$                                                                                                                                                                                                                                                  | (45.2)                                                                                                                                                                                                                                                                                                    | \$                                                                                                                                                                                                                                                                                                                                     | 74.6                                                                                                                                                                                                                                                                                                                                                                                         | \$                                                                                                                                                                                                                                                                                                                                                                                                                        | 89.8                                                                                                                                                                                                                                                                                                                                                                                                                                                                                                                                                                                                                                                                                                                                                                                                                                                                                                                                                                                                                                                                                                                                                                                | \$                                                                                                                                                                                                                                                                                                                                                                                                                                                                                                           | 38.6                                                                                                                                                                                                                                                                                                                                                                                                                                                                                                                                                                                          |
|      |         |       | -1.3%                                                      |                                                                                                                                                               | -11.6%                                                                                                                                                                                  |                                                                                                                                                                                                                                                     | -4.5%                                                                                                                                                                                                                                                                                                     |                                                                                                                                                                                                                                                                                                                                        | <b>7.8</b> %                                                                                                                                                                                                                                                                                                                                                                                 |                                                                                                                                                                                                                                                                                                                                                                                                                           | <b>8.7</b> %                                                                                                                                                                                                                                                                                                                                                                                                                                                                                                                                                                                                                                                                                                                                                                                                                                                                                                                                                                                                                                                                                                                                                                        |                                                                                                                                                                                                                                                                                                                                                                                                                                                                                                              | 3.4%                                                                                                                                                                                                                                                                                                                                                                                                                                                                                                                                                                                          |
|      | \$      | 471.3 | 2006-07 2<br>\$ 44.8 \$<br>471.3<br>634.2<br>\$ 1,150.3 \$ | 2006-07       2007-08         \$ 44.8       \$ 43.0         471.3       469.9         634.2       623.0         \$ 1,150.3       \$ 1,135.9         \$ (14.4) | 2006-07       2007-08       2         \$ 44.8       \$ 43.0       \$         471.3       469.9       \$         634.2       623.0       \$         \$ 1,150.3       \$ 1,135.9       \$ | 2006-07       2007-08       2008-09         \$ 44.8       \$ 43.0       \$ 38.9         471.3       469.9       417.5         634.2       623.0       547.9         \$ 1,150.3       \$ 1,135.9       \$ 1,004.3         \$ (14.4)       \$ (131.6) | 2006-07       2007-08       2008-09       20         \$ 44.8       \$ 43.0       \$ 38.9       \$         471.3       469.9       417.5       \$         634.2       623.0       547.9       \$         \$ 1,150.3       \$ 1,135.9       \$ 1,004.3       \$         \$ (14.4)       \$ (131.6)       \$ | 2006-07       2007-08       2008-09       2009-10         \$ 44.8       \$ 43.0       \$ 38.9       \$ 33.3         471.3       469.9       417.5       392.7         634.2       623.0       547.9       533.1         \$ 1,150.3       \$ 1,135.9       \$ 1,004.3       \$ 959.1         \$ (14.4)       \$ (131.6)       \$ (45.2) | 2006-07       2007-08       2008-09       2009-10       20         \$ 44.8       \$ 43.0       \$ 38.9       \$ 33.3       \$         471.3       469.9       417.5       392.7       \$         634.2       623.0       547.9       533.1       \$         \$ 1,150.3       \$ 1,135.9       \$ 1,004.3       \$ 959.1       \$         \$ (14.4)       \$ (131.6)       \$ (45.2)       \$ | 2006-07       2007-08       2008-09       2009-10       2010-11         \$ 44.8       \$ 43.0       \$ 38.9       \$ 33.3       \$ 34.2         471.3       469.9       417.5       392.7       442.9         634.2       623.0       547.9       533.1       556.6         \$ 1,150.3       \$ 1,135.9       \$ 1,004.3       \$ 959.1       \$ 1,033.7         \$ (14.4)       \$ (131.6)       \$ (45.2)       \$ 74.6 | 2006-07       2007-08       2008-09       2009-10       2010-11       20         \$ 44.8       \$ 43.0       \$ 38.9       \$ 33.3       \$ 34.2       \$         471.3       469.9       417.5       392.7       442.9       442.9       442.9       442.9       442.9       533.1       556.6       556.6       556.6       556.6       556.6       556.6       556.6       556.6       556.6       556.6       556.6       556.6       556.6       556.6       556.6       556.6       556.6       556.6       556.6       556.6       556.6       556.6       556.6       556.6       556.6       556.6       556.6       556.6       556.6       556.6       556.6       556.6       556.6       556.6       556.6       556.6       556.6       556.6       556.6       556.6       556.6       556.6       556.6       556.6       556.6       556.6       556.6       556.6       556.6       556.6       556.6       556.6       556.6       556.6       556.6       556.6       556.6       556.6       556.6       556.6       556.6       556.6       556.6       556.6       556.6       556.6       556.6       556.6       556.6       556.6       556.6       556.6 | 2006-07       2007-08       2008-09       2009-10       2010-11       2011-12         \$ 44.8       \$ 43.0       \$ 38.9       \$ 33.3       \$ 34.2       \$ 35.0         471.3       469.9       417.5       392.7       442.9       487.1         634.2       623.0       547.9       533.1       556.6       601.4         \$ 1,150.3       \$ 1,135.9       \$ 1,004.3       \$ 959.1       \$ 1,033.7       \$ 1,123.5         \$ (14.4)       \$ (131.6)       \$ (45.2)       \$ 74.6       \$ 89.8 | Actual 2006-07         Actual 2007-08         Actual 2008-09         Actual 2009-10         Actual 2010-11         Estimate 2011-12           \$ 44.8         \$ 43.0         \$ 38.9         \$ 33.3         \$ 34.2         \$ 35.0         \$ 471.3         \$ 469.9         417.5         392.7         442.9         487.1         487.1         634.2         623.0         547.9         533.1         556.6         601.4         601.4         \$ 1,150.3         \$ 1,135.9         \$ 1,004.3         \$ 959.1         \$ 1,033.7         \$ 1,123.5         \$ \$ 89.8         \$ |