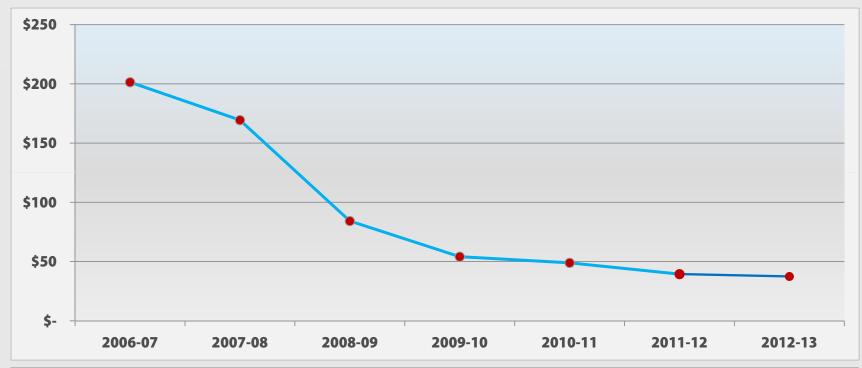

# **Investment Earnings Projection** (\$ in Millions)

|                                |    |        |    |        |    |         |    |        |    |               |    |         | Re   | ecommended |
|--------------------------------|----|--------|----|--------|----|---------|----|--------|----|---------------|----|---------|------|------------|
|                                | P  | Actual |    | Actual |    | Actual  | 1  | Actual |    | Actual        | E  | stimate |      | Budget     |
|                                | 20 | 006-07 | 2  | 007-08 | 2  | 2008-09 | 2  | 009-10 | 2  | 2010-11       | 2  | 011-12  |      | 2012-13    |
| Investment Earnings (Millions) | \$ | 201.4  | \$ | 169.4  | \$ | 84.2    | \$ | 54.1   | \$ | 48.9          | \$ | 39.4    | Ś    | 34.7       |
| Change from previous year      |    |        | \$ | (32.0) | \$ | (85.2)  | \$ | (30.1) | \$ | (5.2)         | \$ | (9.5)   | ) \$ | (4.7)      |
| % Change from previous year    |    |        |    | -15.9% |    | -50.3%  |    | -35.7% |    | <b>-9.6</b> % |    | -19.4%  | )    | -11.9%     |