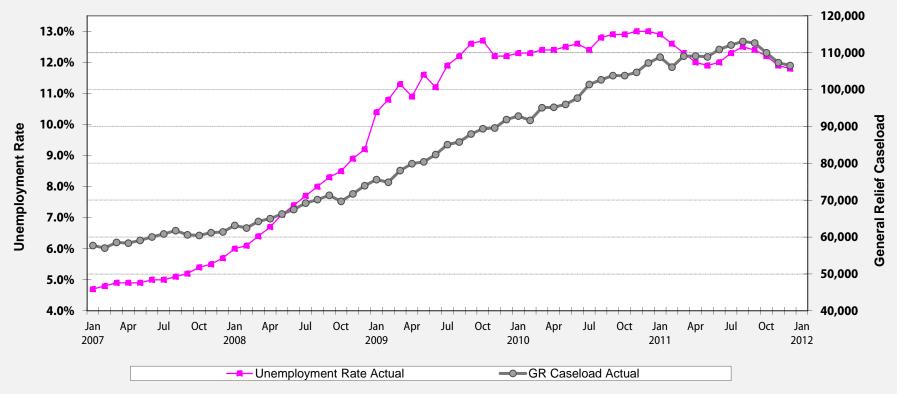

# COMPARISON: Los Angeles County Unemployment Rate and General Relief (GR) Caseload (Jan 2007 – Dec 2011)

|                       |         |         |         |         |              |           | %       |
|-----------------------|---------|---------|---------|---------|--------------|-----------|---------|
|                       | Actual  | Actual  | Actual  | Actual  | E s tim a te | Projected | Change  |
| Fiscal Year           | 2007-08 | 2008-09 | 2009-10 | 2010-11 | 2011-12      | 2012-13   | 2011-12 |
| GR Caseload (monthly) | 62,897  | 74,763  | 91,499  | 106,349 | 108,216      | 101,518   | -6.2%   |

GR Benefits \$221/month (\$2,652/annual)