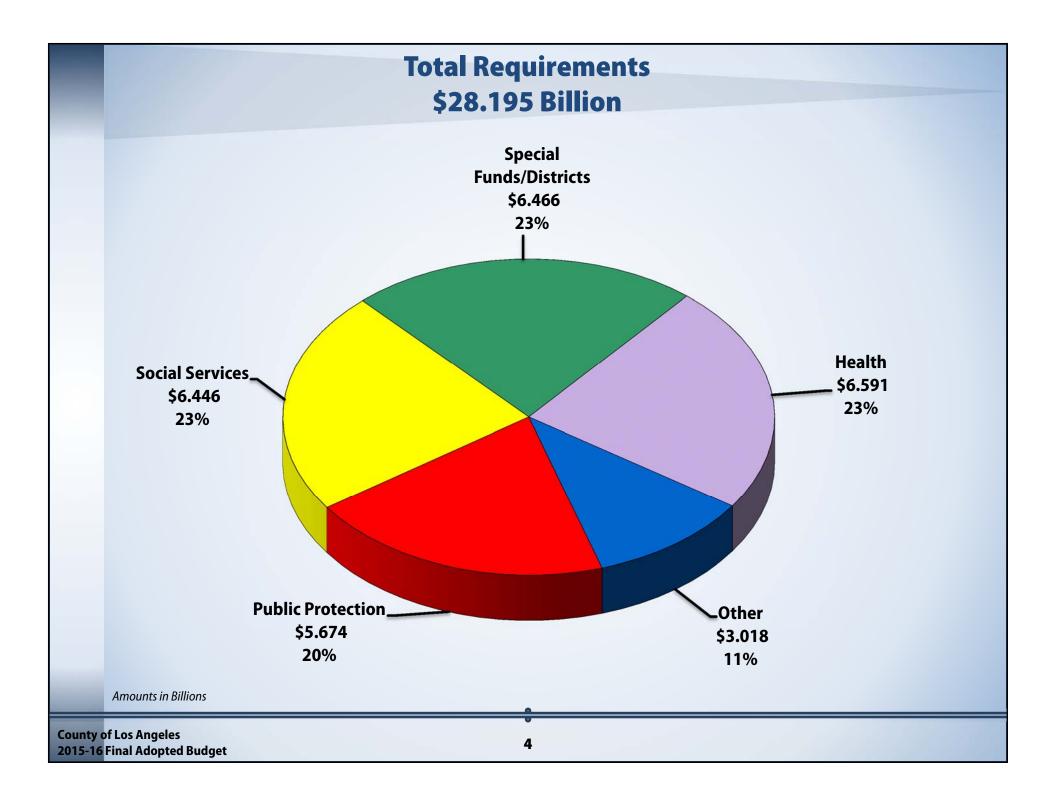

## 2015-16 Final Adopted Budget - \$28.195 Billion

|                         | FY 2014-15<br>Adopted | FY 2015-16<br>Adopted |         |          |
|-------------------------|-----------------------|-----------------------|---------|----------|
| Fund (in Billions)      | Budget                | Budget                | Change  | % Change |
| Total General County    | \$20.948              | \$21.729              | \$0.781 | 3.7%     |
| Special Funds/Districts | 6.193                 | 6.466                 | 0.273   | 4.4%     |
| Total Budget            | \$27.141              | \$28.195              | \$1.054 | 3.9%     |
| Budgeted Positions      | 105,503               | 108,093               | 2,590   | 2.5%     |