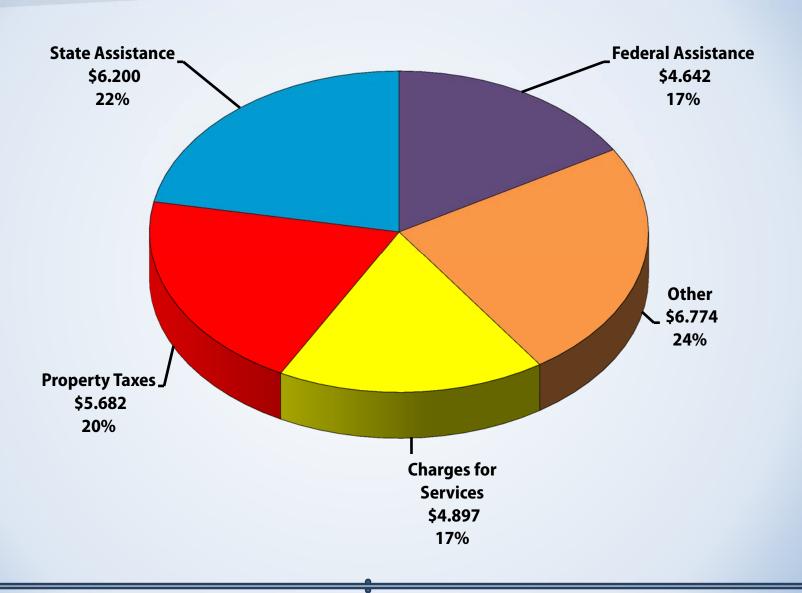

| Human Resources             | 377   |
|   | Internal Services           | 2,188 |
|   | Museum of Art               | 38    |
|   | Museum of Natural History   | 16    |
|   | Parks and Recreation        | 1,602 |
|   | Registrar-Recorder/CC       | 1,081 |
|   | Treasurer and Tax Collector | 529   |
|   |                             |       |
|   | Total                       | 9,752 |
|   |                             |       |

General Government

| Special Funds/Special Districts |        |  |
|---------------------------------|--------|--|
| Fire Department                 | 4,613  |  |
| Public Library                  | 1,397  |  |
| Public Works Internal Svs Fund  | 4,269  |  |
|                                 |        |  |
| Total                           | 10,279 |  |











Amounts in Billions





Amounts in Billions



### Mandated vs. Discretionary Cost 2015-16 Final Adopted Budget \$28.195 Billion\*

#### Program Specific Revenue/Fixed Costs \$20.873 Billion (74.0%)

| (\$ in Millions)                           |            |  |
|--------------------------------------------|------------|--|
| Health/Social Services                     | \$11,083.2 |  |
| Property Tax Administration                | 78.2       |  |
| Prop 172 - Public Safety Augmentation Fund | 722.2      |  |
| Sheriff 611.8                              |            |  |
| District Attorney 110.4                    |            |  |
| Special Funds/Districts                    | 6,466.4    |  |
| Revenues That Offset Costs                 | 2,379.4    |  |
| Trial Court Funding