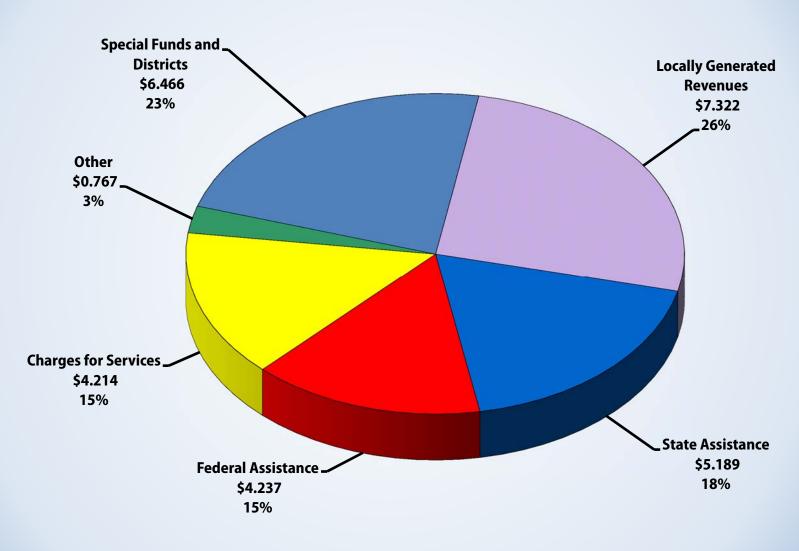

| 377   |
|   | Internal Services           | 2,188 |
|   | Museum of Art               | 38    |
|   | Museum of Natural History   | 16    |
|   | Parks and Recreation        | 1,602 |
|   | Registrar-Recorder/CC       | 1,081 |
|   | Treasurer and Tax Collector | 529   |
|   |                             |       |
|   | Total                       | 9,752 |
|   |                             |       |

General Government

| Special Funds/Special Districts |        |  |
|---------------------------------|--------|--|
| Fire Department                 | 4,613  |  |
| Public Library                  | 1,397  |  |
| Public Works Internal Svs Fund  | 4,269  |  |
|                                 |        |  |
| Total                           | 10,279 |  |











Amounts in Billions





Amounts in Billions



### Mandated vs. Discretionary Cost 2015-16 Final Adopted Budget \$28.195 Billion\*

#### Program Specific Revenue/Fixed Costs \$20.873 Billion (74.0%)

| (\$ in Millions)                           |            |  |
|--------------------------------------------|------------|--|
| Health/Social Services                     | \$11,083.2 |  |
| Property Tax Administration                | 78.2       |  |
| Prop 172 - Public Safety Augmentation Fund | 722.2      |  |
| Sheriff 611.8                              |            |  |
| District Attorney 110.4                    |            |  |
| Special Funds/Districts                    | 6,466.4    |  |
| Revenues That Offset Costs                 | 2,379.4    |  |
| Trial Court Funding                        | 143.2