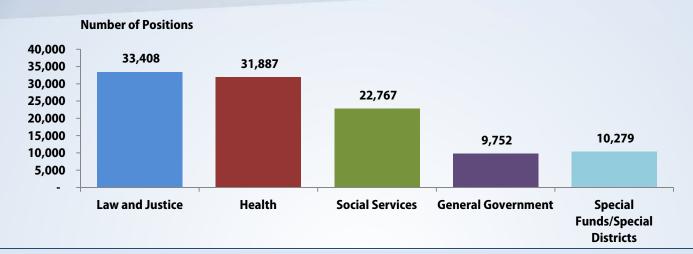

## 2015-16 Final Adopted Budgeted Positions 108,093

| Law and Justice           |        |
|---------------------------|--------|
| Agricultural Commissioner | 389    |
| Alternate Public Defender | 294    |
| Animal Care and Control   | 422    |
| Child Support Services    | 1,579  |
| Consumer Affairs          | 89     |
| Coroner                   | 227    |
| District Attorney         | 2,187  |
| Grand Jury                | 5      |
| Probation - Summary       | 6,670  |
| Public Defender           | 1,144  |
| Regional Planning         | 193    |
| Sheriff - Summary         | 20,159 |
| Trial Court Operations    | 50     |
|                           |        |
| Total                     | 33,408 |

| Health                  |        |  |
|-------------------------|--------|--|
| Health Services         | 22,085 |  |
| Mental Health           | 5,103  |  |
| Public Health - Summary | 4,699  |  |
|                         |        |  |
| Total                   | 31,887 |  |

|  | Social Services               |        |
|--|-------------------------------|--------|
|  | Children and Family Services  | 8,397  |
|  | Community and Senior Svs      | 539    |
|  | Military and Veterans Affairs | 39     |
|  | Public Social Services        | 13,792 |
|  |                               |        |
|  | Total                         | 22,767 |
|  |                               |        |

| П | Contra Covernment           |       |
|---|-----------------------------|-------|
|   | Assessor                    | 1,443 |
|   | Auditor-Controller          | 619   |
|   | Beaches and Harbors         | 294   |
|   | Board of Supervisors        | 407   |
|   | Chief Executive Officer     | 539   |
|   | Chief Information Officer   | 28    |
|   | County Counsel              | 591   |
|   | Human Resources             | 377   |
|   | Internal Services           | 2,188 |
|   | Museum of Art               | 38    |
|   | Museum of Natural History   | 16    |
|   | Parks and Recreation        | 1,602 |
|   | Registrar-Recorder/CC       | 1,081 |
|   | Treasurer and Tax Collector | 529   |
|   |                             |       |
|   | Total                       | 9,752 |
|   |                             |       |

General Government

| Special Funds/Special Districts |        |  |
|---------------------------------|--------|--|
| Fire Department                 | 4,613  |  |
| Public Library                  | 1,397  |  |
| Public Works Internal Svs Fund  | 4,269  |  |
|                                 |        |  |
| Total                           | 10,279 |  |