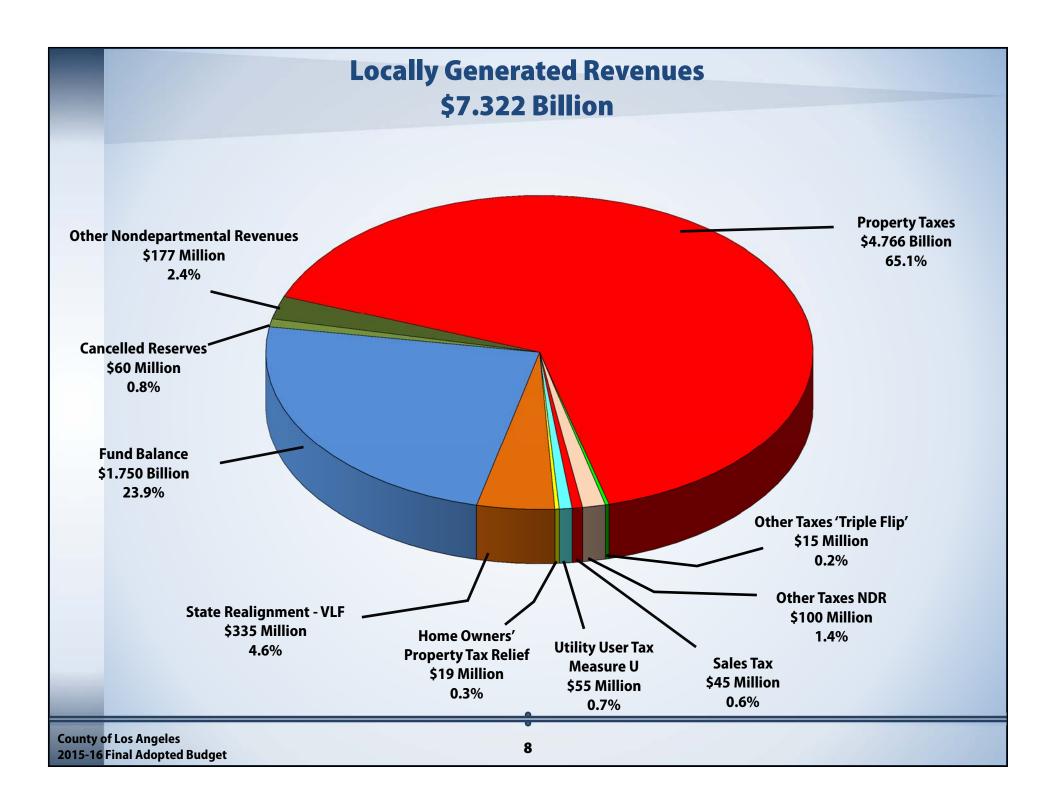

rnal Services           | 2,188 |
|   | Museum of Art               | 38    |
|   | Museum of Natural History   | 16    |
|   | Parks and Recreation        | 1,602 |
|   | Registrar-Recorder/CC       | 1,081 |
|   | Treasurer and Tax Collector | 529   |
|   |                             |       |
|   | Total                       | 9,752 |
|   |                             |       |

General Government

| Special Funds/Special Districts |        |  |
|---------------------------------|--------|--|
| Fire Department                 | 4,613  |  |
| Public Library                  | 1,397  |  |
| Public Works Internal Svs Fund  | 4,269  |  |
|                                 |        |  |
| Total                           | 10,279 |  |











Amounts in Billions





Amounts in Billions



### Mandated vs. Discretionary Cost 2015-16 Final Adopted Budget \$28.195 Billion\*

#### Program Specific Revenue/Fixed Costs \$20.873 Billion (74.0%)

| (\$ in Millions)                           |            |  |
|--------------------------------------------|------------|--|
| Health/Social Services                     | \$11,083.2 |  |
| Property Tax Administration                | 78.2       |  |
| Prop 172 - Public Safety Augmentation Fund | 722.2      |  |
| Sheriff 611.8                              |            |  |
| District Attorney 110.4                    |            |  |
| Special Funds/Districts                    | 6,466.4    |  |
| Revenues That Offset Costs                 | 2,379.4    |  |
| Trial Court Funding                        | 143.2      |  |

\*Excludes maj