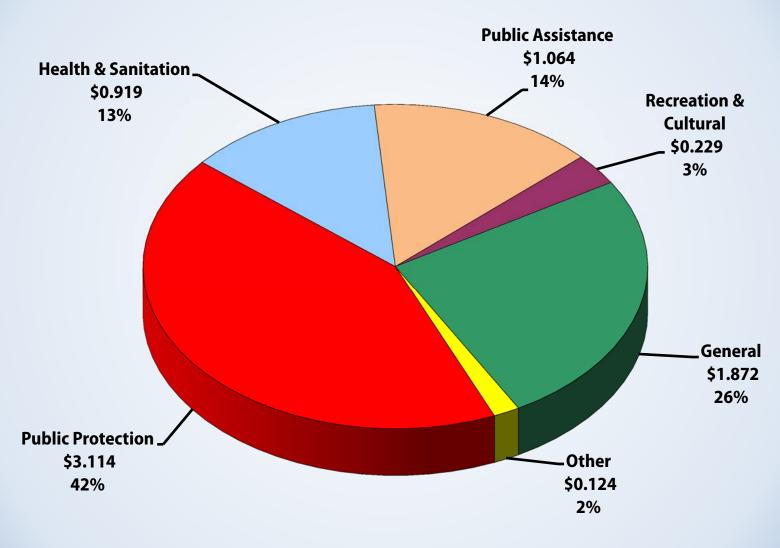

Human Resources             | 377   |
|   | Internal Services           | 2,188 |
|   | Museum of Art               | 38    |
|   | Museum of Natural History   | 16    |
|   | Parks and Recreation        | 1,602 |
|   | Registrar-Recorder/CC       | 1,081 |
|   | Treasurer and Tax Collector | 529   |
|   |                             |       |
|   | Total                       | 9,752 |
|   |                             |       |

General Government

| Special Funds/Special Districts |        |  |
|---------------------------------|--------|--|
| Fire Department                 | 4,613  |  |
| Public Library                  | 1,397  |  |
| Public Works Internal Svs Fund  | 4,269  |  |
|                                 |        |  |
| Total                           | 10,279 |  |











Amounts in Billions





Amounts in Billions



### Mandated vs. Discretionary Cost 2015-16 Final Adopted Budget \$28.195 Billion\*

#### Program Specific Revenue/Fixed Costs \$20.873 Billion (74.0%)

| (\$ in Millions)                           |            |  |
|--------------------------------------------|------------|--|
| Health/Social Services                     | \$11,083.2 |  |
| Property Tax Administration                | 78.2       |  |
| Prop 172 - Public Safety Augmentation Fund | 722.2      |  |
| Sheriff 611.8                              |            |  |
| District Attorney 110.4                    |            |  |
| Special Funds/Districts                    | 6,466.4    |  |
| Revenues That Offset Costs                 | 2,379.4    |  |
| Trial Court Funding