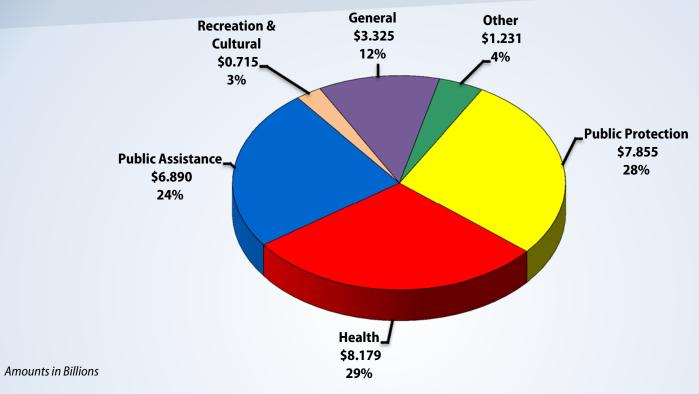

## 2015-16 Final Adopted Budgeted Positions 108,093

| Law and Justice           |        |
|---------------------------|--------|
| Agricultural Commissioner | 389    |
| Alternate Public Defender | 294    |
| Animal Care and Control   | 422    |
| Child Support Services    | 1,579  |
| Consumer Affairs          | 89     |
| Coroner                   | 227    |
| District Attorney         | 2,187  |
| Grand Jury                | 5      |
| Probation - Summary       | 6,670  |
| Public Defender           | 1,144  |
| Regional Planning         | 193    |
| Sheriff - Summary         | 20,159 |
| Trial Court Operations    | 50     |
|                           |        |
| Total                     | 33,408 |

| Health                  |        |  |
|-------------------------|--------|--|
| Health Services         | 22,085 |  |
| Mental Health           | 5,103  |  |
| Public Health - Summary | 4,699  |  |
|                         |        |  |
| Total                   | 31,887 |  |

|  | Social Services               |        |
|--|-------------------------------|--------|
|  | Children and Family Services  | 8,397  |
|  | Community and Senior Svs      | 539    |
|  | Military and Veterans Affairs | 39     |
|  | Public Social Services        | 13,792 |
|  |                               |        |
|  | Total                         | 22,767 |
|  |                               |        |

| П | Contra Covernment           |       |
|---|-----------------------------|-------|
|   | Assessor                    | 1,443 |
|   | Auditor-Controller          | 619   |
|   | Beaches and Harbors         | 294   |
|   | Board of Supervisors        | 407   |
|   | Chief Executive Officer     | 539   |
|   | Chief Information Officer   | 28    |
|   | County Counsel              | 591   |
|   | Human Resources             | 377   |
|   | Internal Services           | 2,188 |
|   | Museum of Art               | 38    |
|   | Museum of Natural History   | 16    |
|   | Parks and Recreation        | 1,602 |
|   | Registrar-Recorder/CC       | 1,081 |
|   | Treasurer and Tax Collector | 529   |
|   |                             |       |
|   | Total                       | 9,752 |
|   |                             |       |

General Government

| Special Funds/Special Districts |        |  |
|---------------------------------|--------|--|
| Fire Department                 | 4,613  |  |
| Public Library                  | 1,397  |  |
| Public Works Internal Svs Fund  | 4,269  |  |
|                                 |        |  |
| Total                           | 10,279 |  |