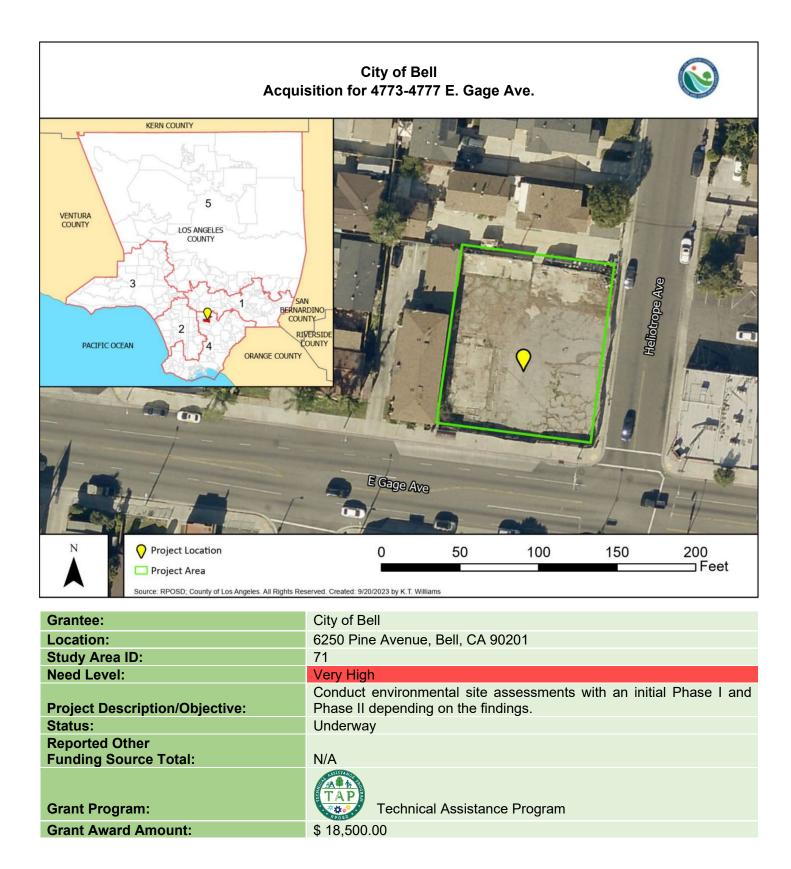

|  |  |
| Grant Programs:                         | Category 2 – Neighborhood Parks, Healthy Communities, & Urban Greening Program                                                                                                                                                                                                                                            |  |  |
| Grant Award Amount:                     | \$ 476,600.00                                                                                                                                                                                                                                                                                                             |  |  |









## City of Glendora Louie Pompei Memorial Sports Park Shade Structure



| Grantee:                                | City of Glendora                                                                                                                |
|-----------------------------------------|---------------------------------------------------------------------------------------------------------------------------------|
| Location:                               | 1100 S. Valley Center, Glendora, CA 91740                                                                                       |
| Study Area ID:                          | 144                                                                                                                             |
| Need Level: