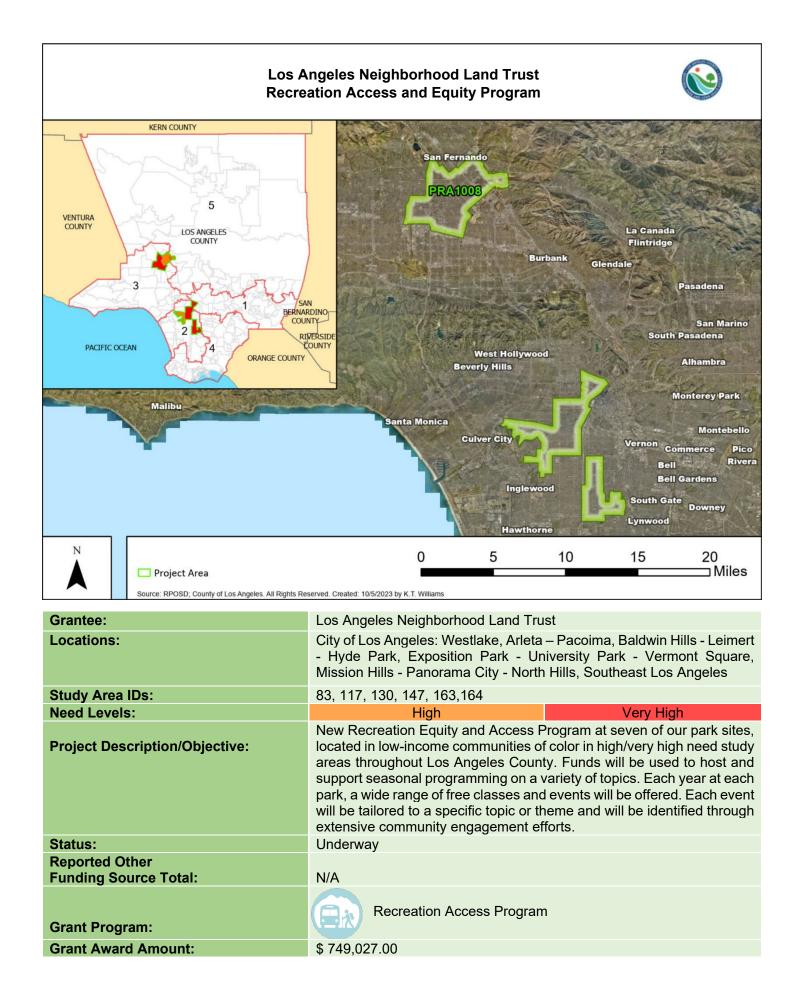

|  |





|                                                                                              | National Forest Foundation<br>Field Ranger Program                                                                                                                                                                                                                                                                                                                                                                                                                                                                                                                          |             |
|----------------------------------------------------------------------------------------------|-------------------------------