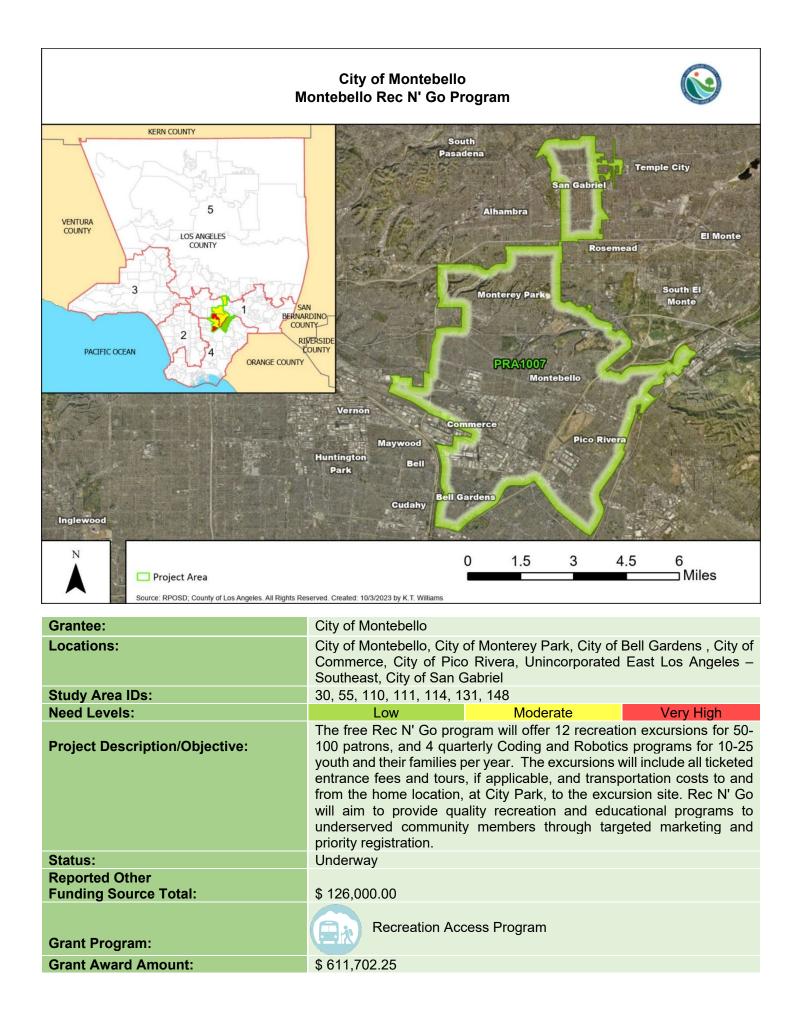

**Recreation Access Program** 

\$ 1,14

Grant Program:

**Grant Award Amount:** 

\$ 1,147,092.30