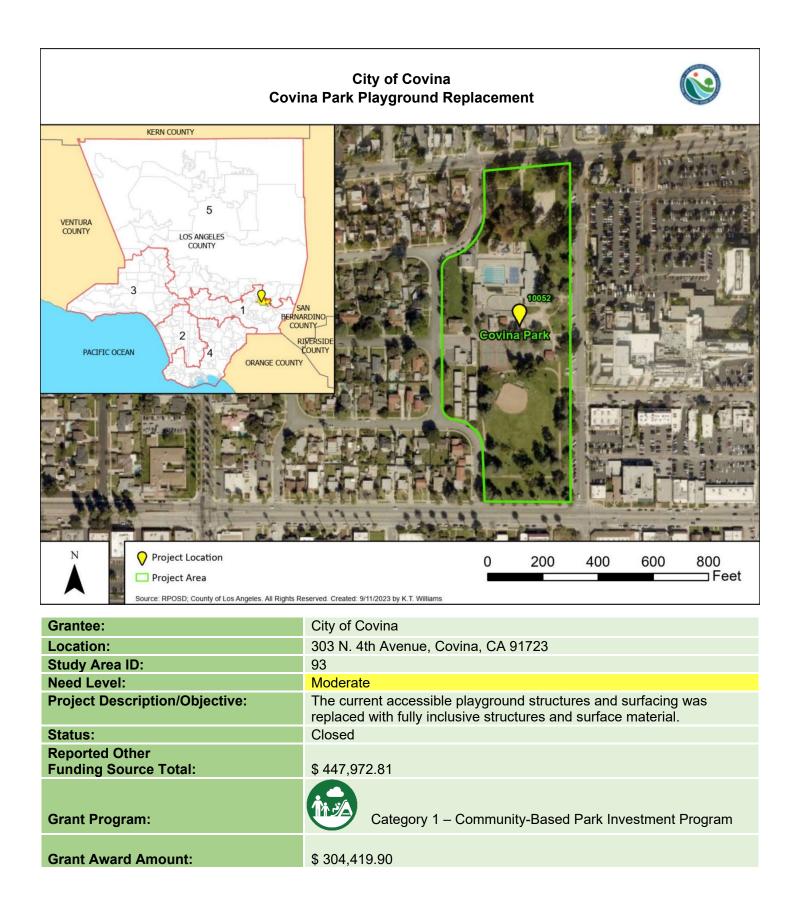

City of Artesia Replacement of Albert O. Little Community Center Roof

| Grantee:                                | City of Artesia                                                                                                                                                                                                                                                                                                           |  |  |
|-----------------------------------------|---------------------------------------------------------------------------------------------------------------------------------------------------------------------------------------------------------------------------------------------------------------------------------------------------------------------------|--|--|
| Location:                               | 18750 Clarkdale Avenue, Artesia, CA 90701                                                                                                                                                                                                                                                                                 |  |  |
| Study Area ID:                          | 40                                                                                                                                                                                                                                                                                                                        |  |  |
| Need Level:                             | High                                                                                                                                                                                                                                                                                                                      |  |  |
| Project Description/Objective:          | Replacing an old and damaged roof with new thermoplastic polyolefin (TPO) roofing to improve the safety and functionality of the community center. The project will involve removing the existing damaged roof and installing the new TPO roofing, including insulation, drainage, and replacing deteriorating materials. |  |  |
| Status:                                 | Underway                                                                                                                                                                                                                                                                                                                  |  |  |
| Reported Other<br>Funding Source Total: | \$ 223,900.00                                                                                                                                                                                                                                                                                                             |  |  |
|                                         | Category 1 – Community-Based Park Investment Program                                                                                                                                                                                                                                                                      |  |  |
| Grant Programs:                         | Category 2 – Neighborhood Parks, Healthy Communities, & Urban Greening Program                                                                                                                                                                                                                                            |  |  |
| Grant Award Amount:                     | \$ 476,600.00                                                                                                                                                                                                                                                                                                             |  |  |