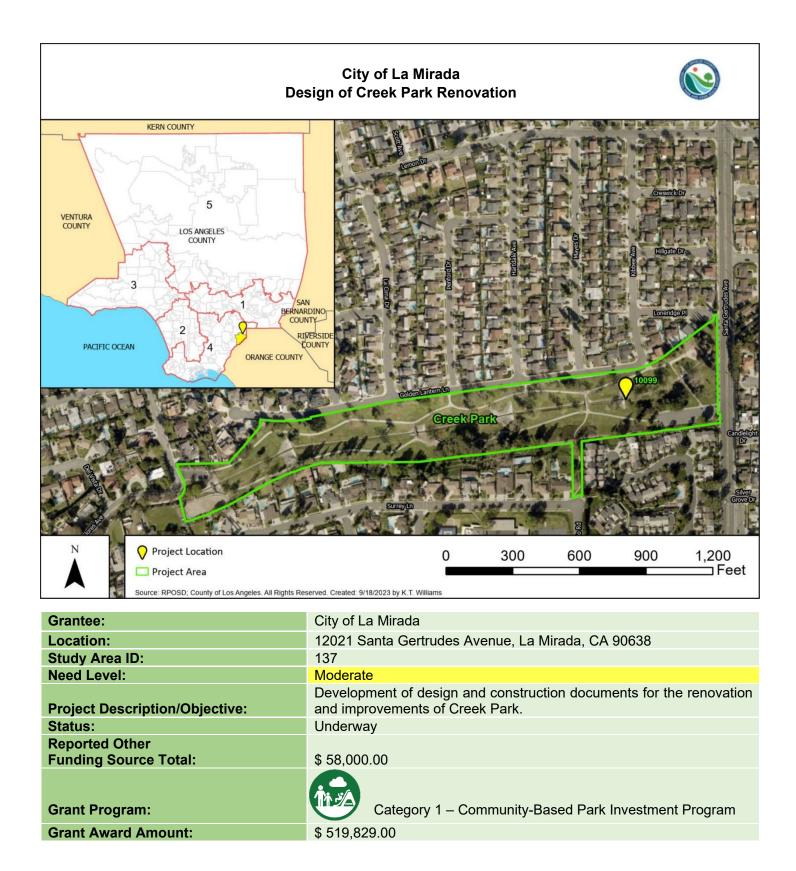

ies over the seating areas for five fields (six seating areas) at Louie Pompei Memorial Sports Park. |
| Status:                                 | Underway                                                                                                                        |
| Reported Other<br>Funding Source Total: | N/A                                                                                                                             |
| Grant Program:                          | Category 1 – Community-Based Park Investment Program                                                                            |
| Grant Award Amount:                     | \$ 858,118.19                                                                                                                   |











|                                         |                                                                                                                                                                                                                                                                                                                                                                                                                                                                                                                                                                                     | acoima, 91331<br>Panorama City, CA 9140 |                |
|-----------------------------------------|------------------------------------------------------------------------------