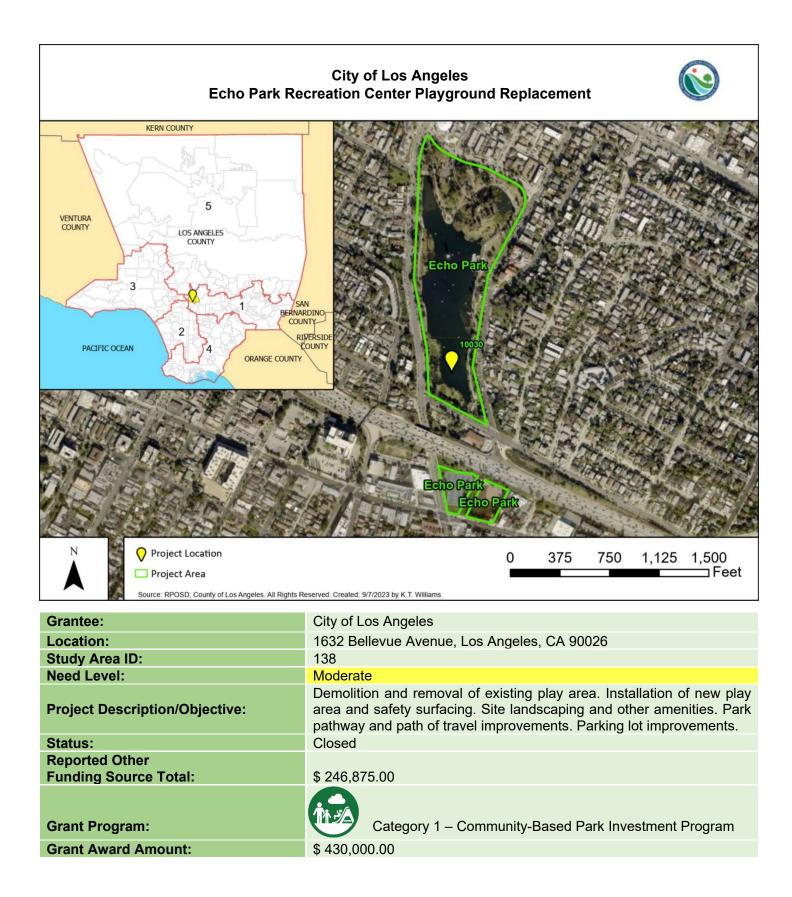

|  |
| Grant Program:                                     | Category 1 – Community-Based Park Investment Program                                                                                                                                                                                              |  |
| Grant Award Amount:                                | \$ 575,497.49                                                                                                                                                                                                                                     |  |







**Project Description/Objective:** 

Status: **Reported Other Funding Source Total:** 

**Grant Award Amount:** 

**Grant Program:** 

N/A

Closed

Category 1 – Community-Based Park Investment Program

\$547,990.00

pathway and path of travel improvements.

## City of Los Angeles Queen Anne Recreation Center Playground Replacement



| Ordintee.                               | City of Eds Angeles                                                                                                                                                                                                   |  |
|-----------------------------------------|--------------------------------------------------------------------------------------------------------------------------------------------------------