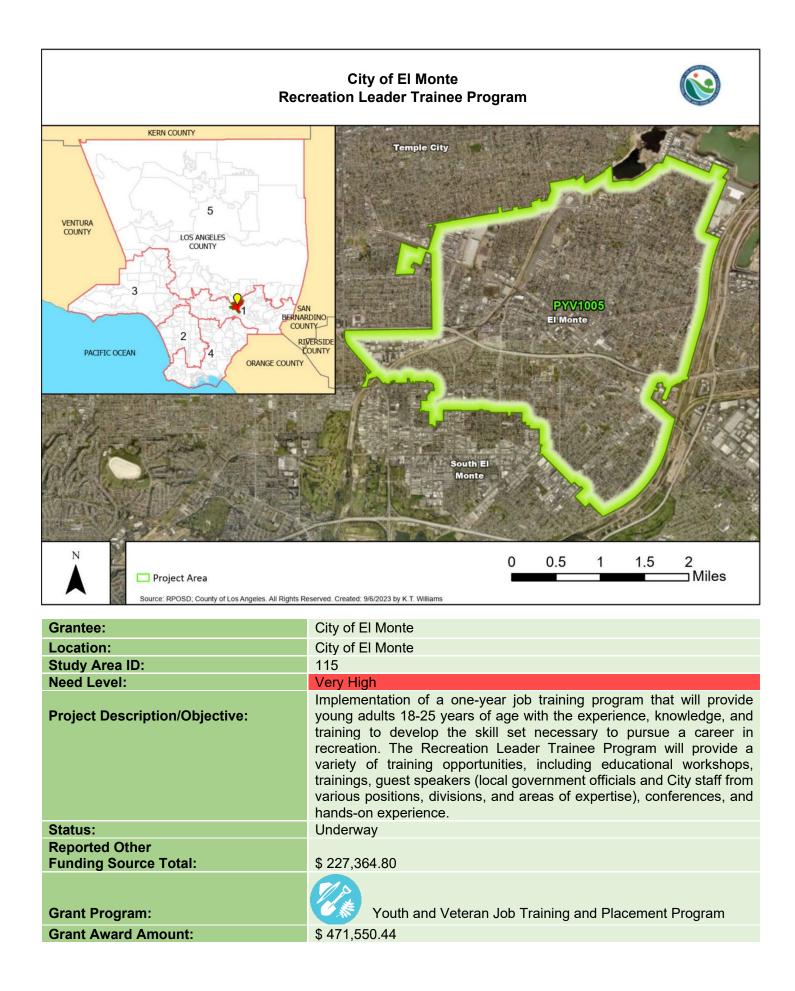

|                                         |                                                                                                                                                                                                                                                                                                                                                                                                                                                                                                                                                                                     | acoima, 91331<br>Panorama City, CA 9140 |                |
|-----------------------------------------|-------------------------------------------------------------------------------------------------------------------------------------------------------------------------------------------------------------------------------------------------------------------------------------------------------------------------------------------------------------------------------------------------------------------------------------------------------------------------------------------------------------------------------------------------------------------------------------|-----------------------------------------|----------------|
| Study Area IDs:                         |                                                                                                                                                                                                                                                                                                                                                                                                                                                                                                                                                                                     | 9, 130, 135, 147, 163, 164              |                |
| Need Levels:                            | Moderate                                                                                                                                                                                                                                                                                                                                                                                                                                                                                                                                                                            | High                                    | Very High      |
| Project Description/Objective:          | Provide young people with professional development workshops and<br>job training. Youth ages 16-30 can work up to 750 hours in a 10-month<br>period as paid interns at a local park. The program is designed to be<br>low-barrier access to employment for vulnerable communities. Interns<br>can select 1 of 3 tracks: recreation, aquatics, or maintenance. Interns<br>must be low-income or face a barrier that makes it difficult to find<br>employment, such as previously experiencing homelessness, having a<br>disability, being justice-involved, or being in foster care. |                                         |                |
| Status:                                 | Underway                                                                                                                                                                                                                                                                                                                                                                                                                                                                                                                                                                            |                                         |                |
| Reported Other<br>Funding Source Total: | \$ 3,003,225.00                                                                                                                                                                                                                                                                                                                                                                                                                                                                                                                                                                     |                                         |                |
| Grant Program:<br>Grant Award Amount:   |                                                                                                                                                                                                                                                                                                                                                                                                                                                                                                                                                                                     | eran Job Training and Pla               | cement Program |
| Grant Award Amount:                     | \$ 1,194,295.00                                                                                                                                                                                                                                                                                                                                                                                                                                                                                                                                                                     |                                         |                |