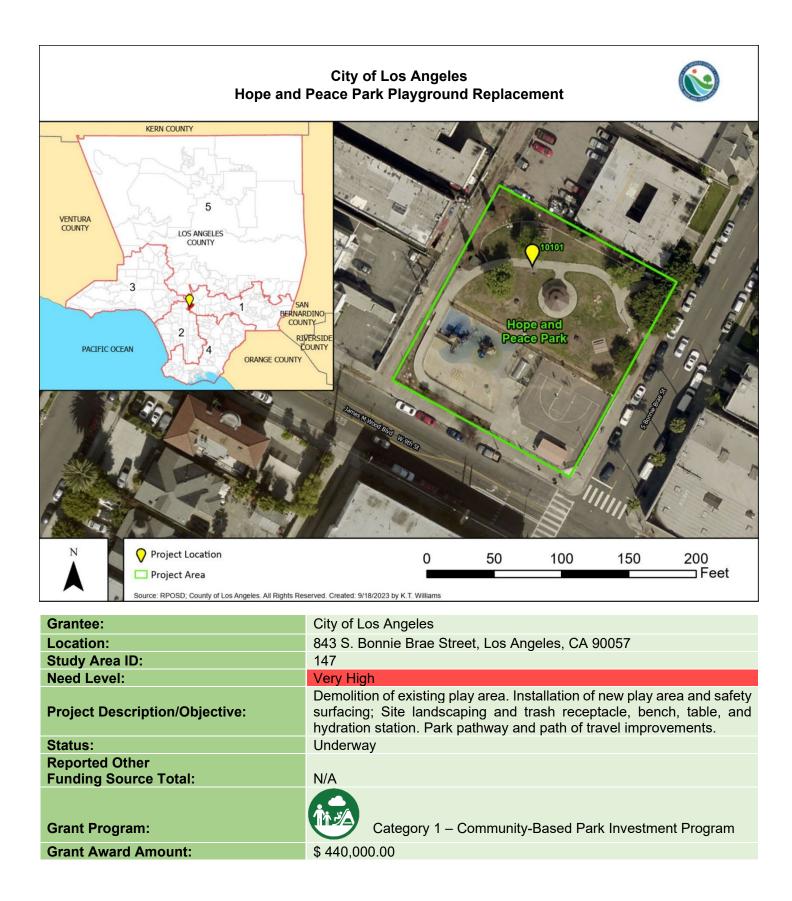

|                                                                                              | National Forest Foundation<br>Field Ranger Program                                                                                                                                                                                                                                                                                                                                                                                                                                                                                                                          |             |
|----------------------------------------------------------------------------------------------|-----------------------------------------------------------------------------------------------------------------------------------------------------------------------------------------------------------------------------------------------------------------------------------------------------------------------------------------------------------------------------------------------------------------------------------------------------------------------------------------------------------------------------------------------------------------------------|-------------|
|                                                                                              |                                                                                                                                                                                                                                                                                                                                                                                                                                                                                                                                                                             |             |
| N<br>Project Location<br>Project Area<br>Source: RPOSD; County of Los Angeles. All Rights Re | 0 75 150 225                                                                                                                                                                                                                                                                                                                                                                                                                                                                                                                                                                | 300<br>Feet |
| Grantee:                                                                                     | National Forest Foundation                                                                                                                                                                                                                                                                                                                                                                                                                                                                                                                                                  |             |
| Location:                                                                                    | 701 N. Santa Anita Avenue, Arcadia, CA 91006                                                                                                                                                                                                                                                                                                                                                                                                                                                                                                                                |             |
| Study Area ID:                                                                               | 166                                                                                                                                                                                                                                                                                                                                                                                                                                                                                                                                                                         |             |
| Need Level:                                                                                  | Low                                                                                                                                                                                                                                                                                                                                                                                                                                                                                                                                                                         |             |
| Project Description/Objective:                                                               | Revitalize the Angeles National Forest's (ANF) Field Ranger program<br>back to full capacity. The Field Ranger program was established on the<br>Angeles National Forest following the designation of the San Gabriel<br>Mountains National Monument (SGMNM) in 2014. The intent of the<br>Field Ranger program is to provide increased visitor services in high-<br>use recreation areas of the SGMNM and ANF by employing diverse<br>candidates via partnership service-learning programs that create<br>training opportunities for aspiring environmental professionals. |             |
| Status:                                                                                      | Underway                                                                                                                                                                                                                                                                                                                                                                                                                                                                                                                                                                    |             |
| Reported Other                                                                               | ¢ 52 000 00                                                                                                                                                                                                                                                                                                                                                                                                                                                                                                                                                                 |             |
| Funding Source Total:                                                                        | \$ 52,000.00                                                                                                                                                                                                                                                                                                                                                                                                                                                                                                                                                                |             |
| Grant Program:<br>Grant Award Amount:                                                        | Youth and Veteran Job Training and Placement<br>\$ 432,258.98                                                                                                                                                                                                                                                                                                                                                                                                                                                                                                               | Program     |
|                                                                                              | ψ τος,200.00                                                                                                                                                                                                                                                                                                                                                                                                                                                                                                                                                                |             |