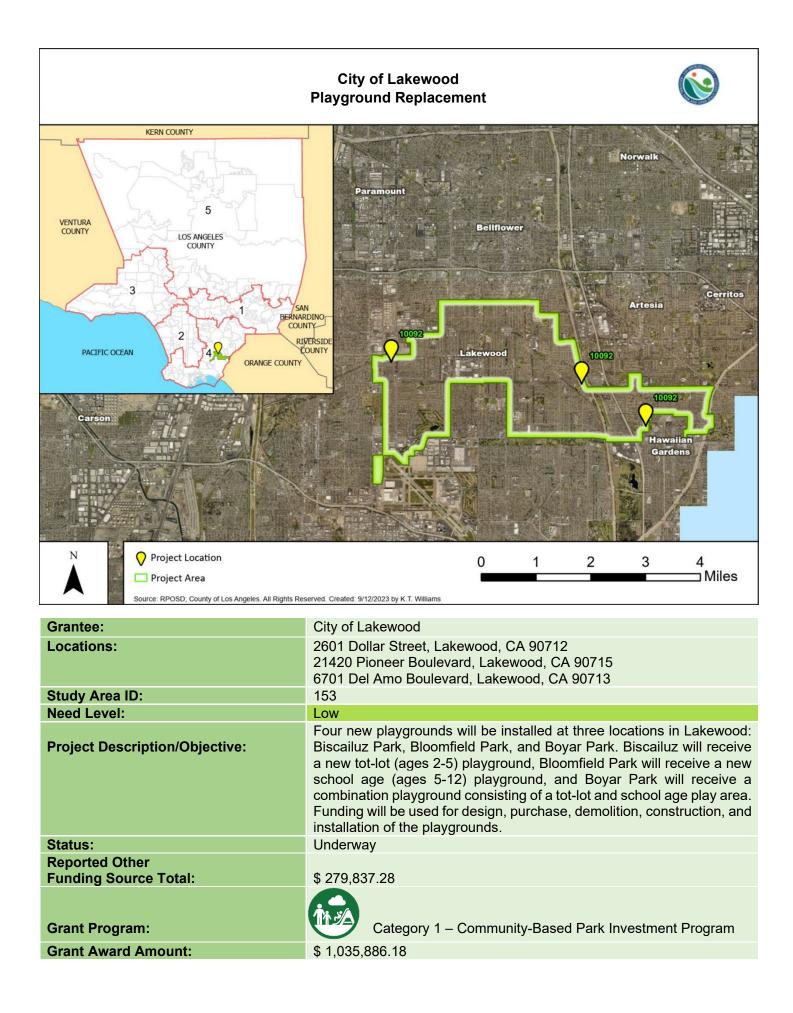

| Grantee:                                | City of Pasadena                                                                                                                                                                                                                                                                                                                                              |
|-----------------------------------------|---------------------------------------------------------------------------------------------------------------------------------------------------------------------------------------------------------------------------------------------------------------------------------------------------------------------------------------------------------------|
| Location:                               | 3680 Cartwright Street, Pasadena, CA 91107                                                                                                                                                                                                                                                                                                                    |
| Study Area ID:                          | 132                                                                                                                                                                                                                                                                                                                                                           |
| Need Level:                             | Moderate                                                                                                                                                                                                                                                                                                                                                      |
| Project Description/Objective:          | This project provides for the public outreach and design of field<br>renovations and gopher mitigation solutions. Possible design solutions<br>include but are not limited to the following: 1. Replacement of natural<br>field turf with a synthetic surface, 2. Removal and replacement of natural<br>turf with the addition of a sub-grade gopher netting. |
| Status:                                 | Underway                                                                                                                                                                                                                                                                                                                                                      |
| Reported Other<br>Funding Source Total: | N/A                                                                                                                                                                                                                                                                                                                                                           |
| Grant Program:                          | Category 1 – Community-Based Park Investment Program                                                                                                                                                                                                                                                                                                          |
| Grant Award Amount:                     | \$ 300,000.00                                                                                                                                                                                                                                                                                                                                                 |