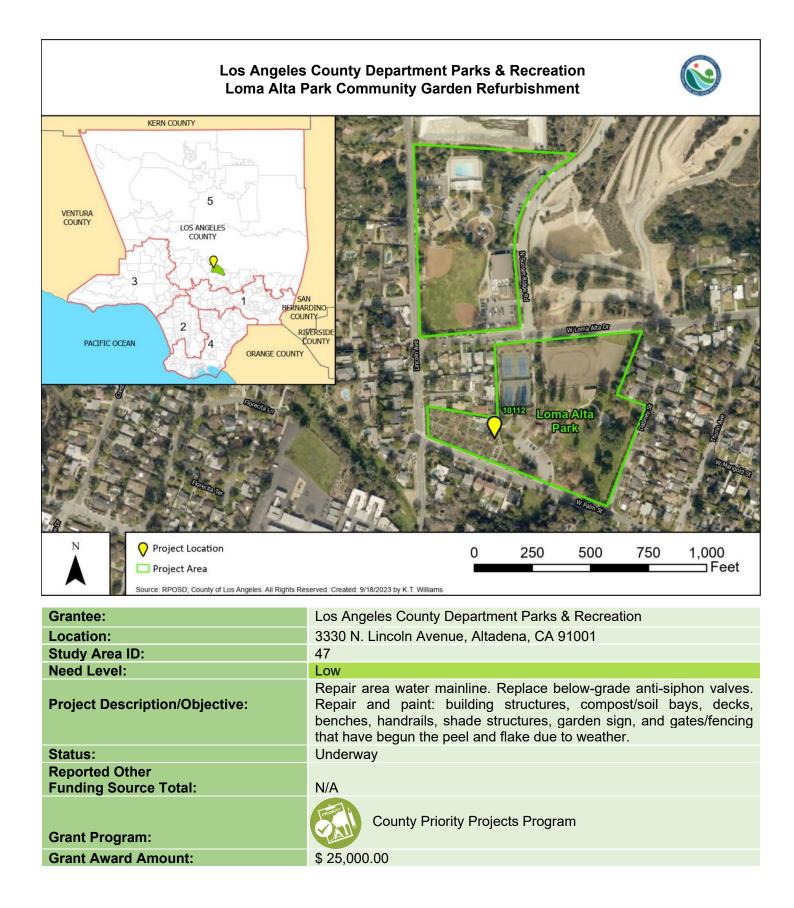

 High

 Transform the former Ujima Village site into a recreational amenity with drought tolerant landscaping and turf, exercise equipment, irrigation, lighting, pedestrian walkways, parking, off-leash dog area, and related improvements.