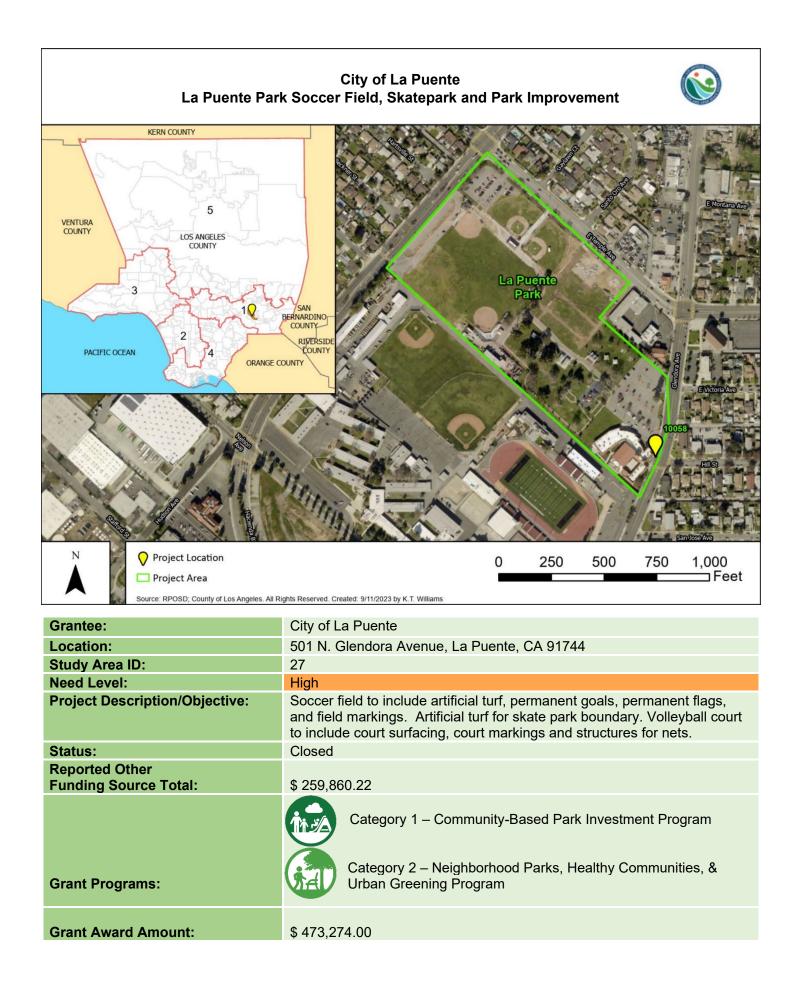

|  |  |
|                                         | Category 1 – Community-Based Park Investment Program                                                                                                                          |  |  |
| Grant Programs:                         | Category 2 – Neighborhood Parks, Healthy Communities, &<br>Urban Greening Program                                                                                             |  |  |
| Grant Award Amount:                     | \$ 214,252.61                                                                                                                                                                 |  |  |

Source: RPOSD; County of Los Angeles. All Rights Reserved. Created: 9/11/2023 by K.T. Williams







City of Los Angeles Woodbridge Park Playground Replacement

| KERN COUNTY                                        |                                                                                                                                                                                                                                                   |  |
|----------------------------------------------------|---------------------------------------------------------------------------------------------------------------------------------------------------------------------------------------------------------------------------------------------------|--|
|                                                    | VERSIDE<br>COUNTY<br>Woodbridge