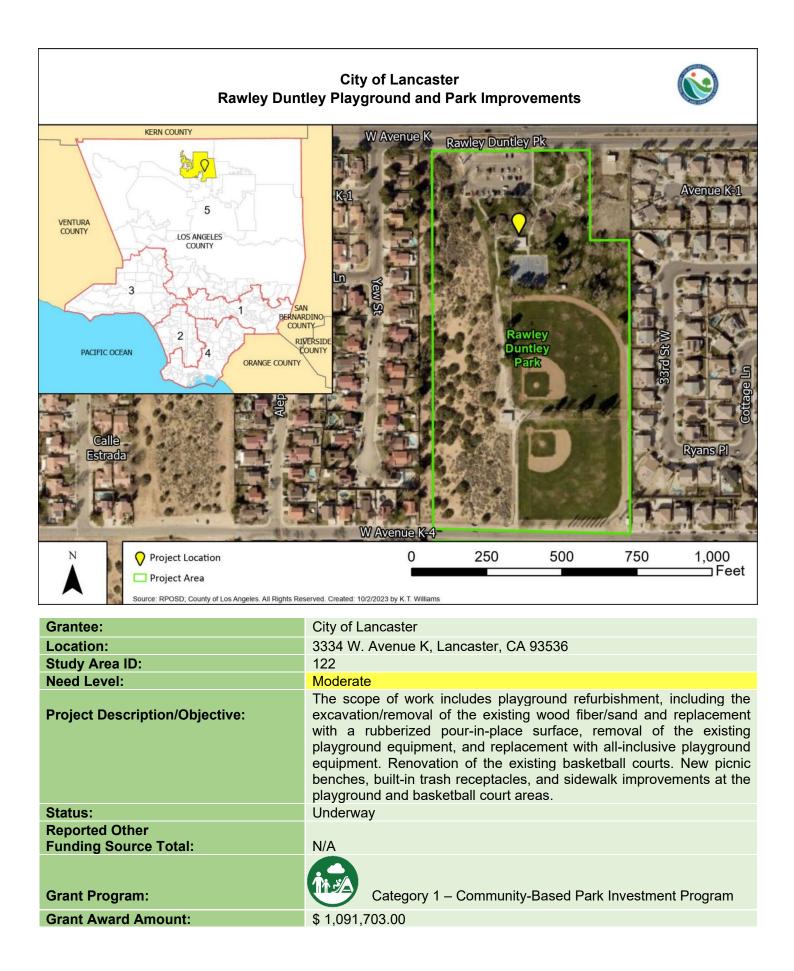

over the seating areas for five fields (six seating areas) at Louie Pompei Memorial Sports Park. |
| Status:                                 | Underway                                                                                                                        |
| Reported Other<br>Funding Source Total: | N/A                                                                                                                             |
| Grant Program:                          | Category 1 – Community-Based Park Investment Program                                                                            |
| Grant Award Amount:                     | \$ 858,118.19                                                                                                                   |











|                                         |                                                                                                                                                                                                                                                                                                                                                                                                                                                                                                                                                                                     | acoima, 91331<br>Panorama City, CA 9140 |                |
|-----------------------------------------|----------------------------------------------------------------------------------