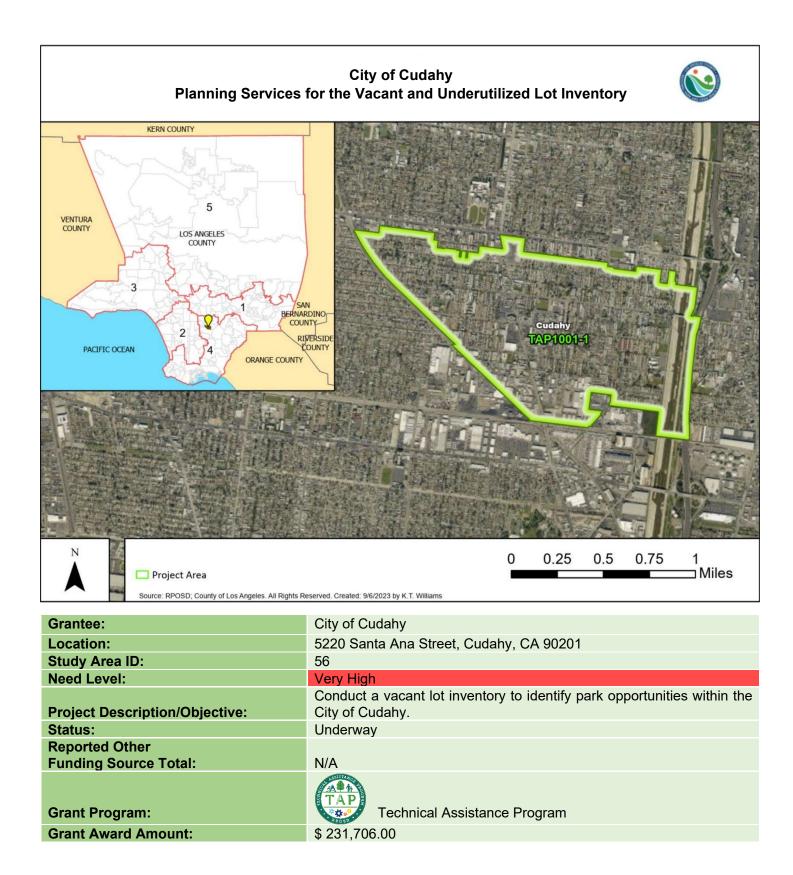

|  |  |
| Grant Programs:                         | Category 2 – Neighborhood Parks, Healthy Communities, & Urban Greening Program                                                                                                                                                                                                                                            |  |  |
| Grant Award Amount:                     | \$ 476,600.00                                                                                                                                                                                                                                                                                                             |  |  |









## City of Glendora Louie Pompei Memorial Sports Park Shade Structure



| Grantee:                                | City of Glendora                                                                                                                |
|-----------------------------------------|---------------------------------------------------------------------------------------------------------------------------------|
| Location:                               | 1100 S. Valley Center, Glendora, CA 91740                                                                                       |
| Study Area ID:                          | 144                                                                                                                             |
| Need Level: