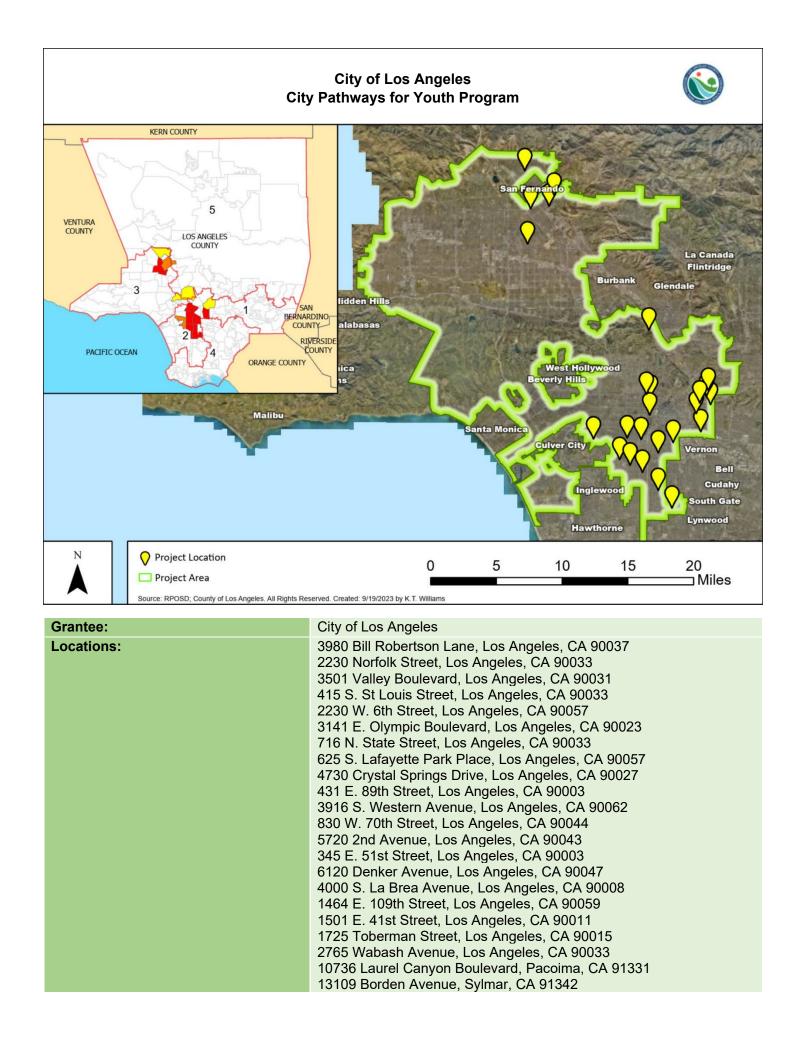

|                                         |                                                                                                                                                                                                                                                                                                                                                                                                                                                                                                                                                                                     | acoima, 91331<br>Panorama City, CA 9140 |                |
|-----------------------------------------|-------------------------------------------------------------------------------------------------------------------------------------------------------------------------------------------------------------------------------------------------------------------------------------------------------------------------------------------------------------------------------------------------------------------------------------------------------------------------------------------------------------------------------------------------------------------------------------|-----------------------------------------|----------------|
| Study Area IDs:                         |                                                                                                                                                                                                                                                                                                                                                                                                                                                                                                                                                                                     | 9, 130, 135, 147, 163, 164              |                |
| Need Levels:                            | Moderate                                                                                                                                                                                                                                                                                                                                                                                                                                                                                                                                                                            | High                                    | Very High      |
| Project Description/Objective:          | Provide young people with professional development workshops and<br>job training. Youth ages 16-30 can work up to 750 hours in a 10-month<br>period as paid interns at a local park. The program is designed to be<br>low-barrier access to employment for vulnerable communities. Interns<br>can select 1 of 3 tracks: recreation, aquatics, or maintenance. Interns<br>must be low-income or face a barrier that makes it difficult to find<br>employment, such as previously experiencing homelessness, having a<br>disability, being justice-involved, or being in foster care. |                                         |                |
| Status:                                 | Underway                                                                                                                                                                                                                                                                                                                                                                                                                                                                                                                                                                            |                                         |                |
| Reported Other<br>Funding Source Total: | \$ 3,003,225.00                                                                                                                                                                                                                                                                                                                                                                                                                                                                                                                                                                     |                                         |                |
| Grant Program:<br>Grant Award Amount:   |                                                                                                                                                                                                                                                                                                                                                                                                                                                                                                                                                                                     | eran Job Training and Pla               | cement Program |
| Grant Award Amount:                     | \$ 1,194,295.00                                                                                                                                                                                                                                                                                                                                                                                                                                                                                                                                                                     |                                         |                |