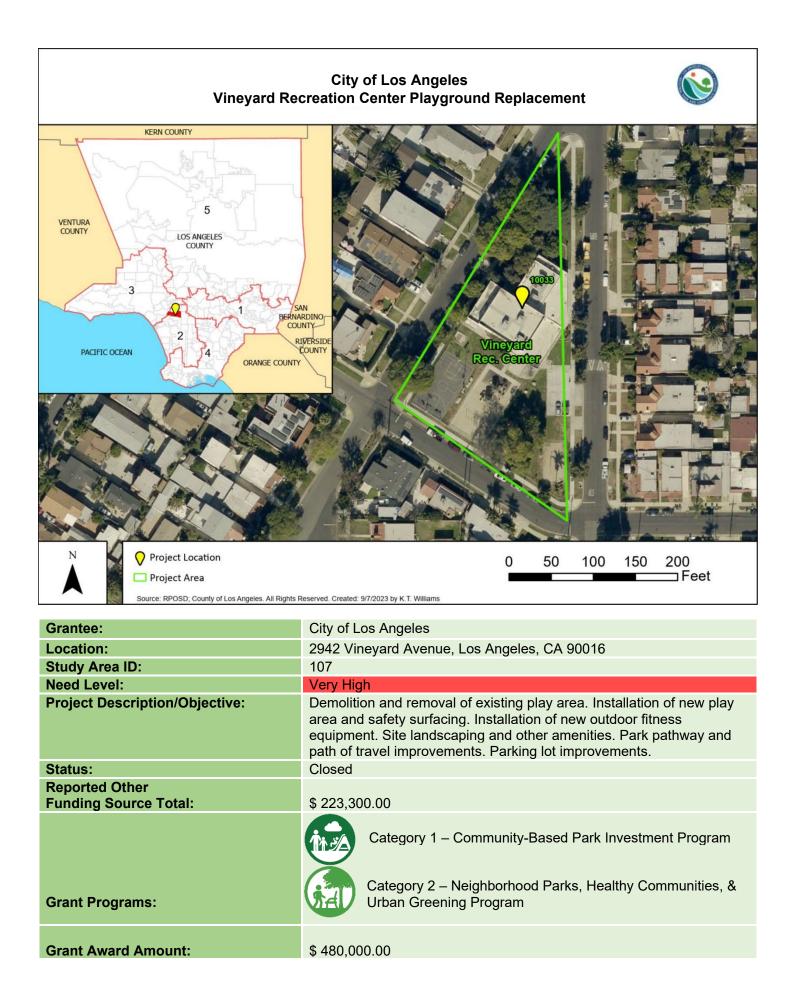

|  |
| Grant Program:                                     | Category 1 – Community-Based Park Investment Program                                                                                                                                                                                              |  |
| Grant Award Amount:                                | \$ 575,497.49                                                                                                                                                                                                                                     |  |







**Project Description/Objective:** 

Status: **Reported Other Funding Source Total:** 

**Grant Award Amount:** 

**Grant Program:** 

N/A

Closed

Category 1 – Community-Based Park Investment Program

\$547,990.00

pathway and path of travel improvements.

## City of Los Angeles Queen Anne Recreation Center Playground Replacement



| Ordintee.                               | City of Eds Angeles                                                                                                                                                                                                   |  |
|-----------------------------------------|----------------------------------------------------------------------------------------------------------------------------------------------------------