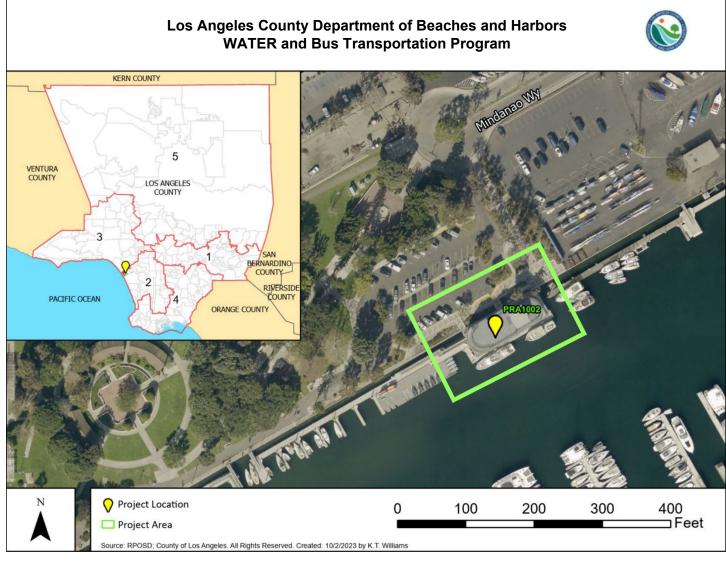

| Grantee:                                | Los Angeles County Department of Beaches and Harbors                                                                                                                                                                                                                                                                                                                                                                                                                                                                                                           |
|-----------------------------------------|----------------------------------------------------------------------------------------------------------------------------------------------------------------------------------------------------------------------------------------------------------------------------------------------------------------------------------------------------------------------------------------------------------------------------------------------------------------------------------------------------------------------------------------------------------------|
| Location:                               | 13640 Mindanao Way, Marina del Rey, CA 90292                                                                                                                                                                                                                                                                                                                                                                                                                                                                                                                   |
| Study Area ID:                          | 63                                                                                                                                                                                                                                                                                                                                                                                                                                                                                                                                                             |
| Need Level:                             | Moderate                                                                                                                                                                                                                                                                                                                                                                                                                                                                                                                                                       |
| Project Description/Objective:          | Expansion of the WATER Program will allow the Department of<br>Beaches and Harbors to reach a larger number of at-promise and<br>system-involved youth. This goal will be achieved by conducting<br>outreach to schools in high-need areas and partnering with the<br>Department of Children and Family Services, Probation Department,<br>and community-based organizations servings youth and families.<br>Further, the program scope will be enhanced by incorporating additional<br>education and career exploration opportunities connected to the coast. |
| Status:                                 | Underway                                                                                                                                                                                                                                                                                                                                                                                                                                                                                                                                                       |
| Reported Other<br>Funding Source Total: | \$ 137,046.00                                                                                                                                                                                                                                                                                                                                                                                                                                                                                                                                                  |
| Grant Program:                          | Recreation Access Program                                                                                                                                                                                                                                                                                                                                                                                                                                                                                                                                      |
| Grant Award Amount:                     | \$ 888,892.00                                                                                                                                                                                                                                                                                                                                                                                                                                                                                                                                                  |