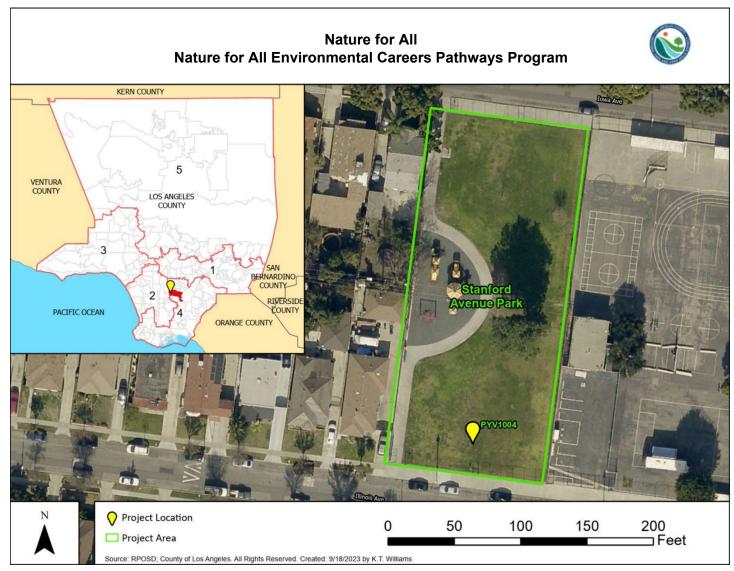

| Program     |
|                                                                                              | ψ τος,200.00                                                                                                                                                                                                                                                                                                                                                                                                                                                                                                                                                                |             |





| hire young adult leaders (18 -25) and place<br>rks and conservation careers. The seven-<br>rm our local mountains and regional parks<br>d training grounds for SELA youth. Youth will<br>lls, and Abilities (KSA) in conservation and<br>lates to the protection and interpretation of |
|----------------------------------------------------------------------------------------------------------------------------------------------------------------------------------------------------------------------------------------------------------------------------------------|
| rks and conservation careers. The seven-<br>orm our local mountains and regional parks<br>d training grounds for SELA youth. Youth will<br>lls, and Abilities (KSA) in conservation and<br>lates to the protection and interpretation