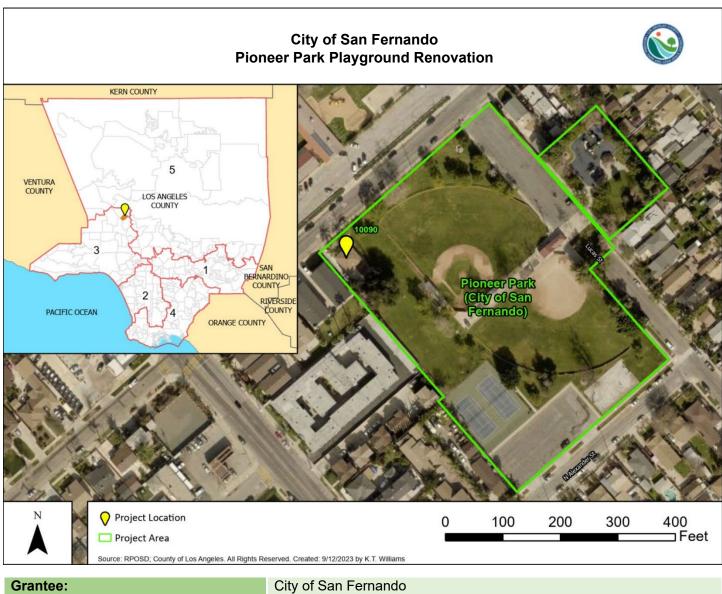

| Grantee:                                | City of San Fernando                                                                                                                                                                                                                                              |  |  |
|-----------------------------------------|-------------------------------------------------------------------------------------------------------------------------------------------------------------------------------------------------------------------------------------------------------------------|--|--|
| Location:                               | 828 Harding Street, San Fernando, CA 91340                                                                                                                                                                                                                        |  |  |
| Study Area ID:                          | 87                                                                                                                                                                                                                                                                |  |  |
| Need Level:                             | High                                                                                                                                                                                                                                                              |  |  |
| Project Description/Objective:          | Replacement of existing playground equipment, include ADA<br>accessibility and shading extending playtime. Install new safety surface<br>for easy repair and maintenance. Install outdoor exercise equipment to<br>engage parents/community in physical activity. |  |  |
| Status:                                 | Underway                                                                                                                                                                                                                                                          |  |  |
| Reported Other<br>Funding Source Total: | \$ 192,904.00                                                                                                                                                                                                                                                     |  |  |
| Grant Programs:                         | Category 2 – Neighborhood Parks, Healthy Communities, & Urban Greening Program                                                                                                                                                                                    |  |  |
| Grant Award Amount:                     | \$ 180,001.00                                                                                                                                                                                                                                                     |  |  |