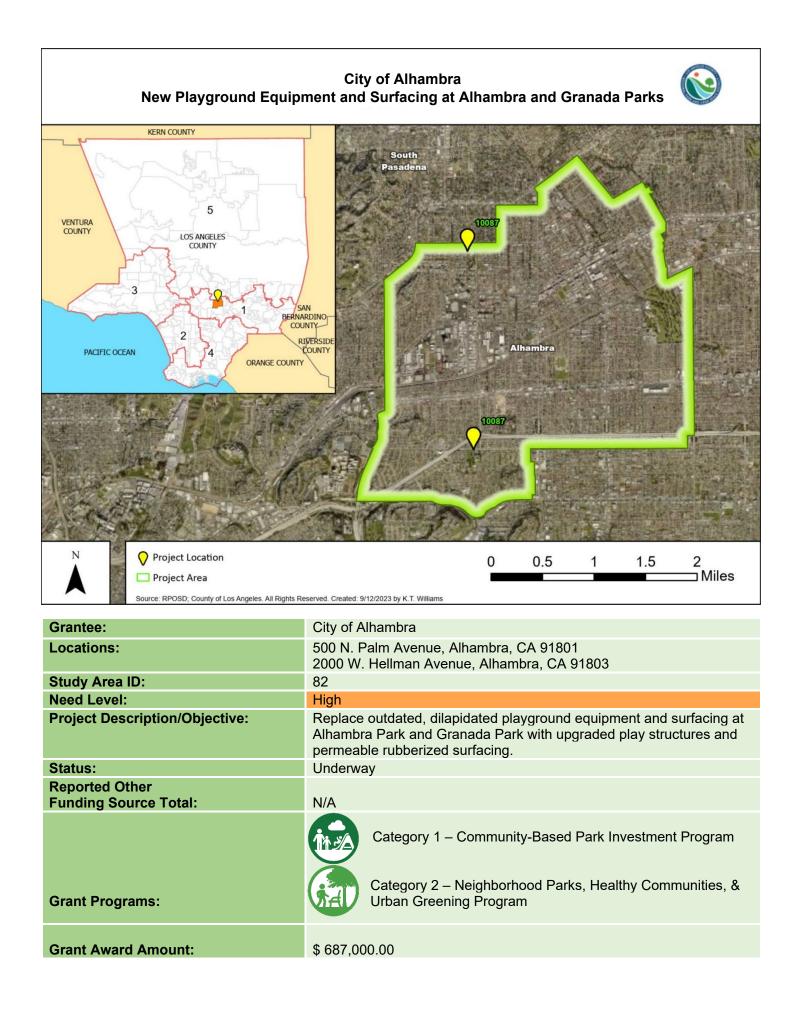

|          | Study                                             |            |                                                                        |                                                                                                                                                            |                                  |
|----------|---------------------------------------------------|------------|------------------------------------------------------------------------|------------------------------------------------------------------------------------------------------------------------------------------------------------|----------------------------------|
|          | Area<br>ID                                        | Need Level | Grantee                                                                | Project Name                                                                                                                                               | Awarded<br>Amount                |
| 18       | 76                                                | VH         | City of Maywood                                                        | Randolph Avenue Beautification                                                                                                                             | \$ 284,280.00                    |
| 19       | 131                                               | М          | City of Montebello                                                     | Grant Rea Park Community Garden                                                                                                                            | \$ 182,250.00                    |
| 20       | 30,<br>55,<br>110,<br>111,<br>114,<br>131,<br>148 | L M VH     | City of Montebello                                                     | Montohollo Roo N' Co Drogram                                                                                                                               | \$ 611,702.25                    |
| 20       |                                                   |            |                                                                        | Montebello Rec N' Go Program                                                                                                                               |                                  |
| 21<br>22 | 140<br>173                                        | VH<br>M    | City of Paramount City of Pasadena                                     | Paramount Pathfinders Program<br>Brookside Park - Upgrade Athletic Field Lighting<br>and Backstop Replacement<br>Hamilton Park Field Improvements - Design | \$ 534,291.91<br>\$ 1,250,431.00 |
| 23       | 132                                               | М          | City of Pasadena                                                       | Phase                                                                                                                                                      | \$ 300,000.00                    |
| 24       | 132                                               | М          | City of Pasadena                                                       | Vina Vieja Pickleball                                                                                                                                      | \$ 589,041.00                    |
|          |                                                   |            | City of San                                                            |                                                                                                                                                            |                                  |
| 25       | 87                                                | Н          | Fernando                                                               | Layne Park Revitalization                                                                                                                                  | \$ 351,457.00                    |
| 26       | 87                                                | н          | City of San<br>Fernando                                                | Pioneer Park Playground Renovation                                                                                                                         | \$ 180,001.00                    |
| 27       | 63                                                | М          | LA County -<br>Beaches and<br>Harbors<br>LA County –                   | WATER and Bus Transportation Program<br>Loma Alta Park Community Garden                                                                                    | \$ 888,892.00                    |
| 28       | 47                                                | L          | Parks & Recreation                                                     | Refurbishment                                                                                                                                              | \$ 25,000.00                     |
| 29       | 11,<br>13,<br>31,<br>70,<br>80,<br>113,<br>161    | H VH       | LA County –<br>Parks & Recreation                                      | ESTEAM Summer Camp Program                                                                                                                                 | \$ 897,354.00                    |
|          |                                                   |            | Los Angeles<br>Arboretum                                               |                                                                                                                                                            |                                  |
| 30       | 166                                               | L          | Foundation                                                             | Visitor Plaza Project New Elements                                                                                                                         | \$ 250,000.00                    |
|          | 83,<br>117,<br>130,<br>147,<br>163,1              |            | Los Angeles<br>Neighborhood                                            |                                                                                                                                                            |                                  |
| 31<br>32 | <u>64</u><br>16                                   | H VH       | Land Trust<br>Mountains<br>Recreation and<br>Conservation<br>Authority | Recreation Access and Equity Program                                                                                                                       | \$ 749,027.00<br>\$ 143,000.00   |
|          |                                                   |            | National Forest                                                        |                                                                                                                                                            |                                  |
| 33       | 166                                               | L          | Foundation                                                             | Field Ranger Program                                                                                                                                       | \$ 432,258.98                    |