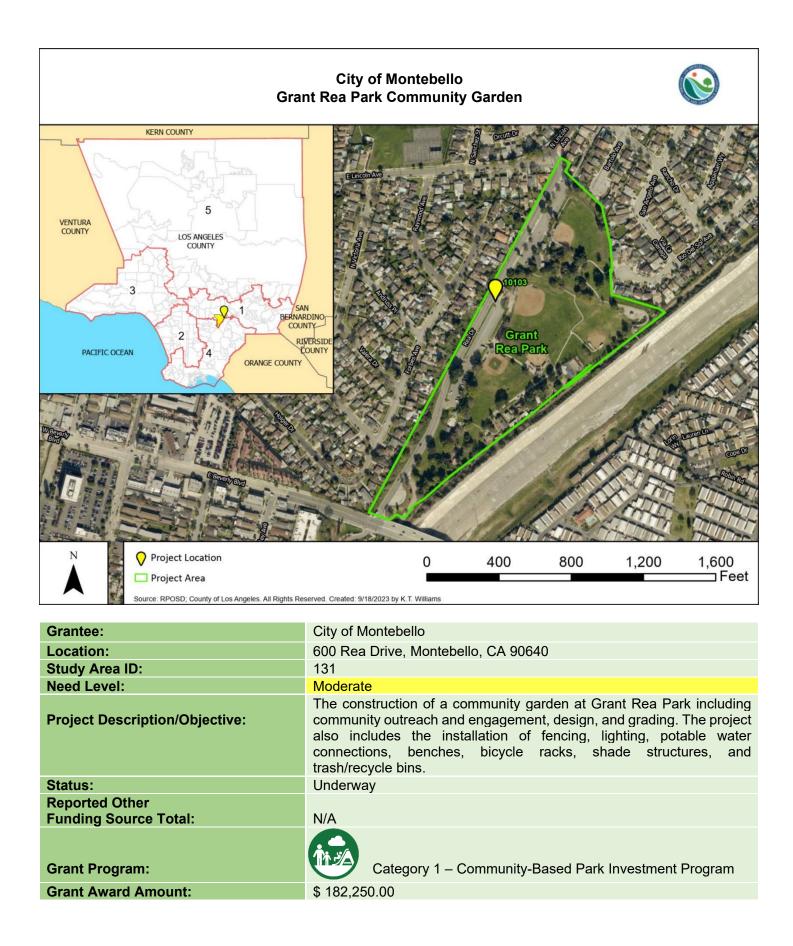

## TreePeople Natural Connections Program

|                                                                     | Muntington<br>Park                                                                                                                                                                                                                                                                                                                                            | pwood<br>Bell<br>Cudahy<br>Bell Gardens<br>Sate |
|---------------------------------------------------------------------|---------------------------------------------------------------------------------------------------------------------------------------------------------------------------------------------------------------------------------------------------------------------------------------------------------------------------------------------------------------|-------------------------------------------------|
| N Project Area Source: RPOSD; County of Los Angeles. All Rights Res |                                                                                                                                                                                                                                                                                                                                                               | 2 3 4<br>Miles                                  |
| Grantee:                                                            | TreePeople                                                                                                                                                                                                                                                                                                                                                    |                                                 |
| Locations:                                                          | City of Cudahy, City of Huntington Par<br>Lynwood                                                                                                                                                                                                                                                                                                             | k, City of South Gate, City of                  |
| Study Area IDs:                                                     | 56, 72, 88, 109                                                                                                                                                                                                                                                                                                                                               |                                                 |
| Need Levels:                                                        | High                                                                                                                                                                                                                                                                                                                                                          | Very High                                       |
| Project Description/Objective:                                      | TreePeople will provide 220 trips to youth and their families from the Southeast Los Angeles County (SELA) region. Trips will come at no charge to participants and include transportation, supplies, chaperones, and food to ensure enjoyable recreational experiences. Trip locations will be determined by a robust youth or community engagement process. |                                                 |
| Status:                                                             | Underway                                                                                                                                                                                                                                                                                                                                                      |                                                 |
| Reported Other<br>Funding Source Total:                             | N/A                                                                                                                                                                                                                                                                                                                                                           |                                                 |