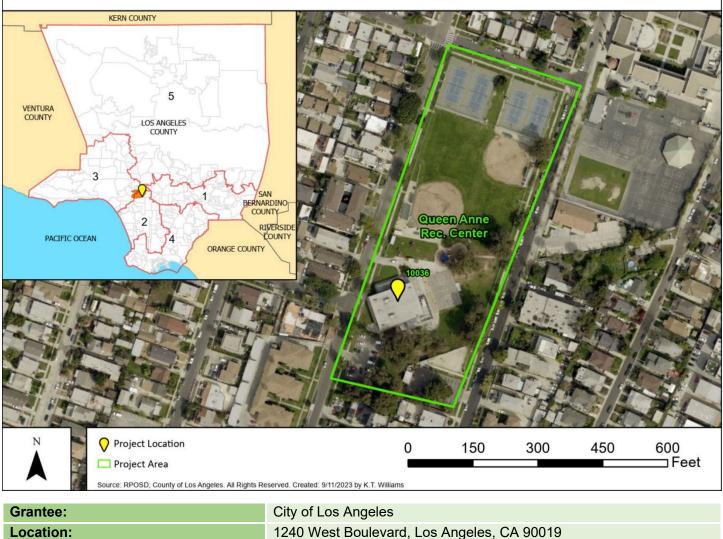

|  |
| Grant Award Amount:                                | \$ 575,497.49                                                                                                                                                                                                                                     |  |







**Project Description/Objective:** 

Status: **Reported Other Funding Source Total:** 

**Grant Award Amount:** 

**Grant Program:** 

N/A

Closed

Category 1 – Community-Based Park Investment Program

\$547,990.00

pathway and path of travel improvements.

## City of Los Angeles Queen Anne Recreation Center Playground Replacement



| Ordintee.                               | City of Eds Angeles                                                                                                                                                                                                   |  |
|-----------------------------------------|-----------------------------------------------------------------------------------------------------------------------------------------------------------------------------------------------------------------------|--|
| Location:                               | 1240 West Boulevard, Los Angeles, CA 90019                                                                                                                                                                            |  |
| Study A