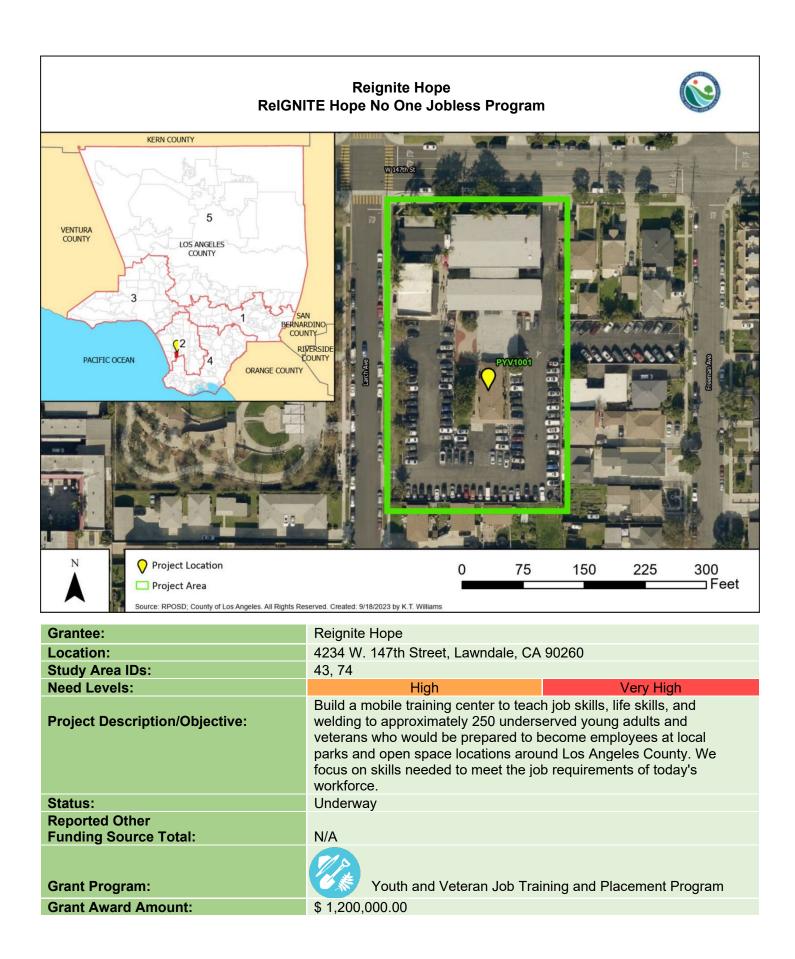

|
| n Job Training and Placement Program                                                                                                                                                                                                                                                   |
|                                                                                                                                                                                                                                                                                        |





| Grantee:                                | San Gabriel Valley Conservation and Service Corps                                                                                                                                                                                                                                                                                                                                                                                                                                                                          |  |
|-----------------------------------------|-----------------------------------------------------------------------------------------------------------------------------------------------------------------------------------------------------