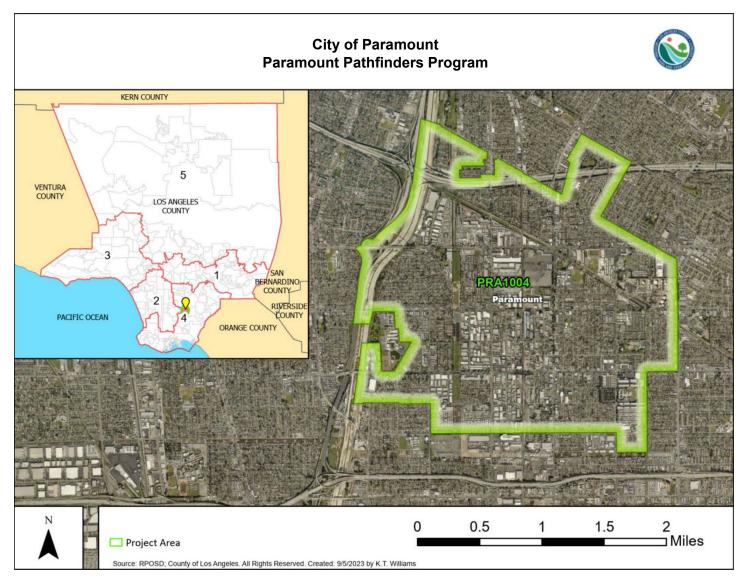

| Grantee:                                | City of Paramount                                                                                                                                                                                                                                                                                                                                                                          |
|-----------------------------------------|--------------------------------------------------------------------------------------------------------------------------------------------------------------------------------------------------------------------------------------------------------------------------------------------------------------------------------------------------------------------------------------------|
| Location:                               | City of Paramount                                                                                                                                                                                                                                                                                                                                                                          |
| Study Area ID:                          | 140                                                                                                                                                                                                                                                                                                                                                                                        |
| Need Level:                             | Very High                                                                                                                                                                                                                                                                                                                                                                                  |
| Project Description/Objective:          | Paramount Pathfinders is a multi-generational excursion program that<br>focuses on both education and immersion-based trips. This will provide<br>Paramount residents the opportunity to learn basic outdoor life skills,<br>gain knowledge about the natural environment of Los Angeles County,<br>and culminate with an outdoor excursion that will reinforce what they<br>have learned. |
| Status:                                 | Underway                                                                                                                                                                                                                                                                                                                                                                                   |
| Reported Other<br>Funding Source Total: | N/A                                                                                                                                                                                                                                                                                                                                                                                        |
| Grant Program:                          | Recreation Access Program                                                                                                                                                                                                                                                                                                                                                                  |
| Grant Award Amount:                     | \$ 534,291.91                                                                                                                                                                                                                                                                                                                                                                              |