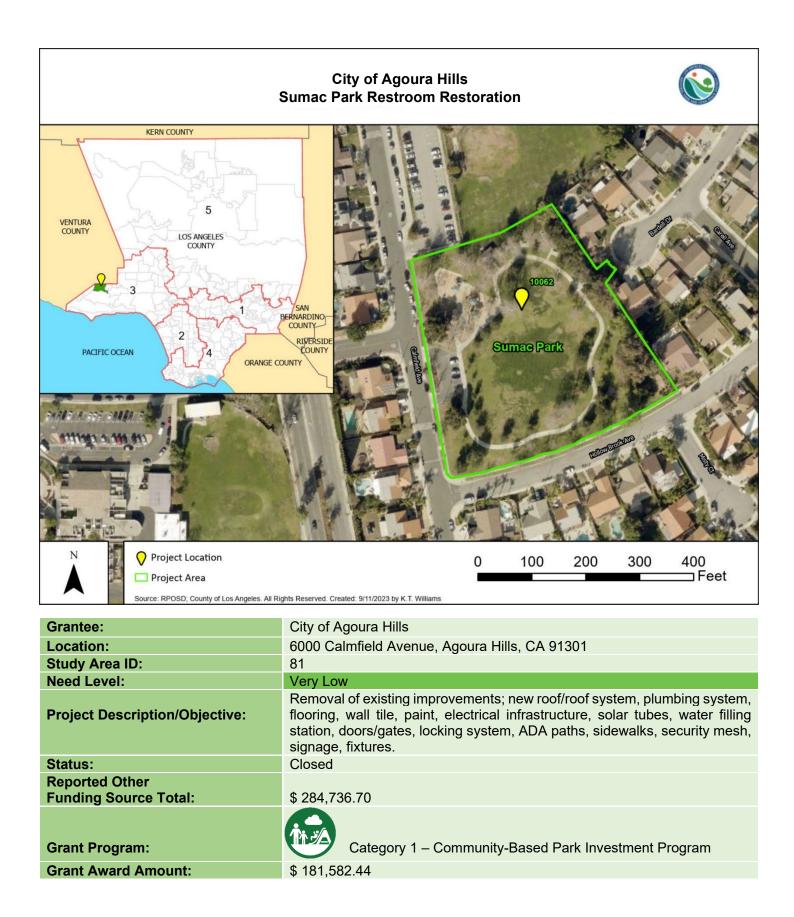

4/2022         | \$1,080,000.00              |
| 10                   | 115           |            |                                   |                                               | 1/17/2022         | ψ1,000,000.00               |
|                      | ~~            |            | LA County –                       | Sunshine Park Walking Path                    | <b>FIG (1996)</b> | <b>* 5</b> 000 <b>7</b> 55  |
| 14                   | 20            | М          | Parks & Recreation                | Improvements                                  | 5/24/2023         | \$ 56,927.97                |
| Total \$5,858,357.98 |               |            |                                   |                                               |                   |                             |







| Grantee:                                | City of Bell                                                                                                                                                                  |  |  |
|-----------------------------------------|-------------------------------------------------------------------------------------------------------------------------------------------------------------------------------|--|--|
| Location:                               | 3700 Gage Avenue, Bell, CA 90201                                                                                                                                              |  |  |
| Study Area ID:                          | 71