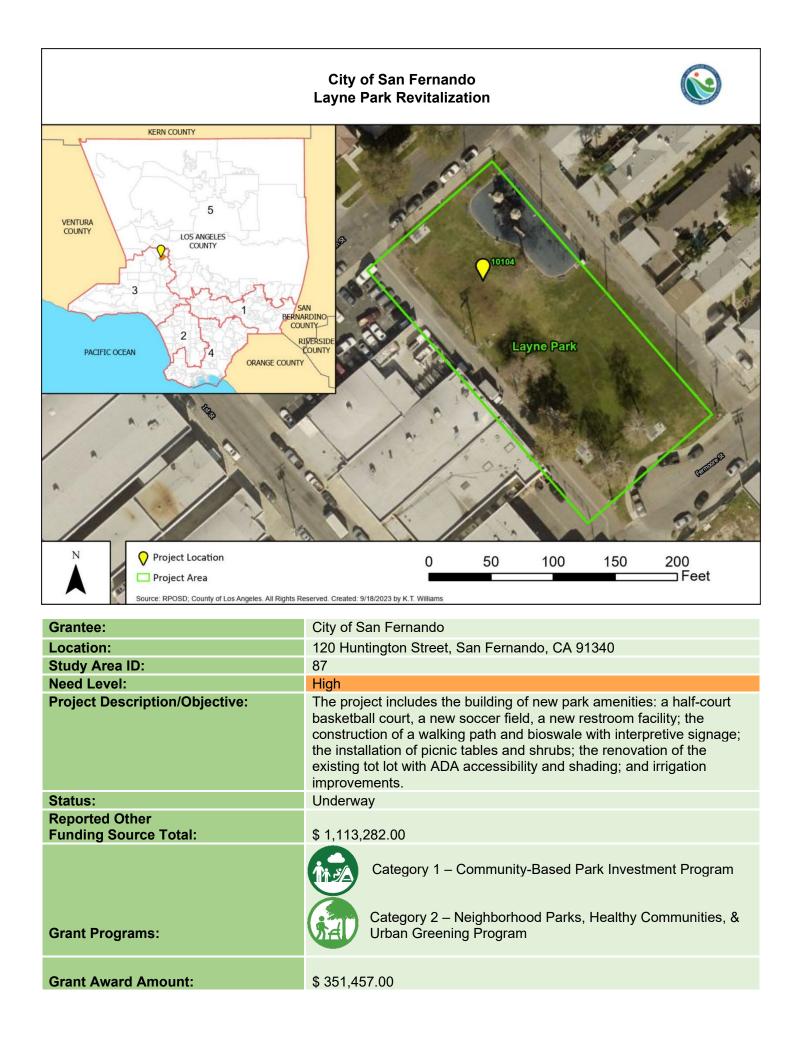

|
| Grant Program:                          | Category 1 – Community-Based Park Investment Program                                                                                                                                                                                                                                                                                                          |
| Grant Award Amount:                     | \$ 300,000.00                                                                                                                                                                                                                                                                                                                                                 |







| Grantee:                                | City of San Fernando                                                                                                                                                                                                                                              |  |  |
|-----------------------------------------|-------------------------------------------------------------------------------------------------------------------------------------------------------------------------------------------------------------------------------------------------------------------|--|--|
| Location:                               | 828 Harding Street, San Fernando, CA 91340