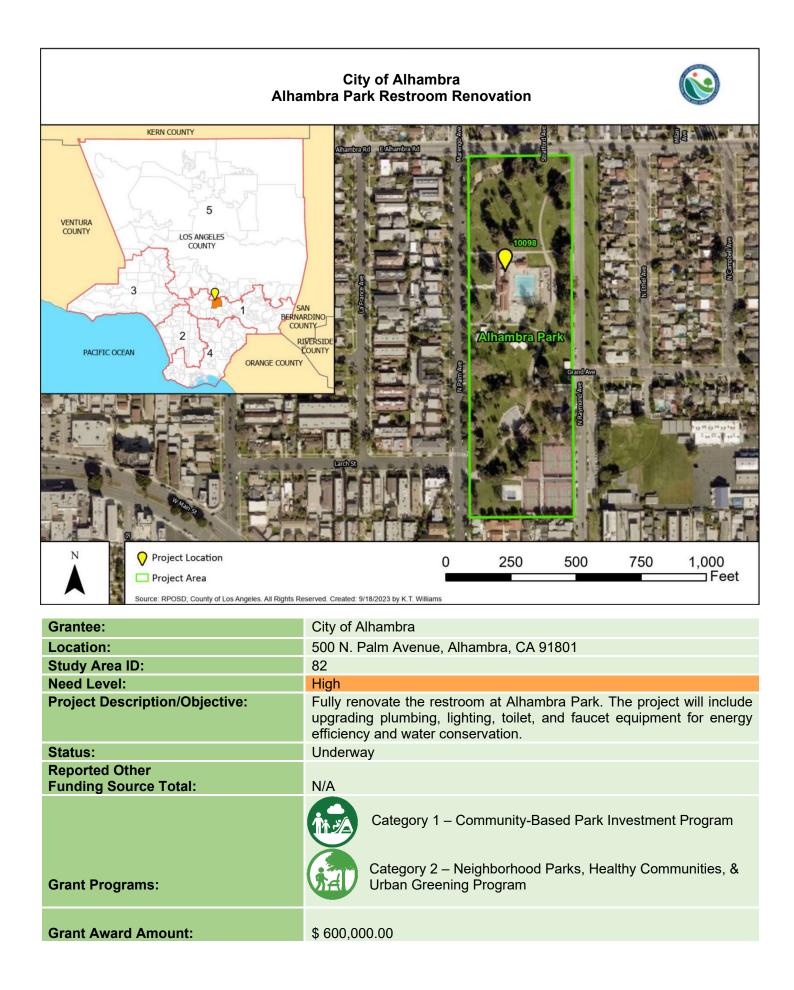

|
| Grant Program:                          | Recreation Access Program                                                                                                                                                                                                                                                                              |
| Grant Award Amount:                     | \$ 591,548.50                                                                                                                                                                                                                                                                                          |







City of Artesia Replacement of Albert O. Little Community Center Roof



| Grantee:                                | City of Artesia                                                                                                                                                                                                                                                                                                           |  |  |
|-----------------------------------------|--------------------------------------------------------------------------------------------------------------------------------------------------------------------------------------------------------------------------------------------------------------------------------------------------------------------------