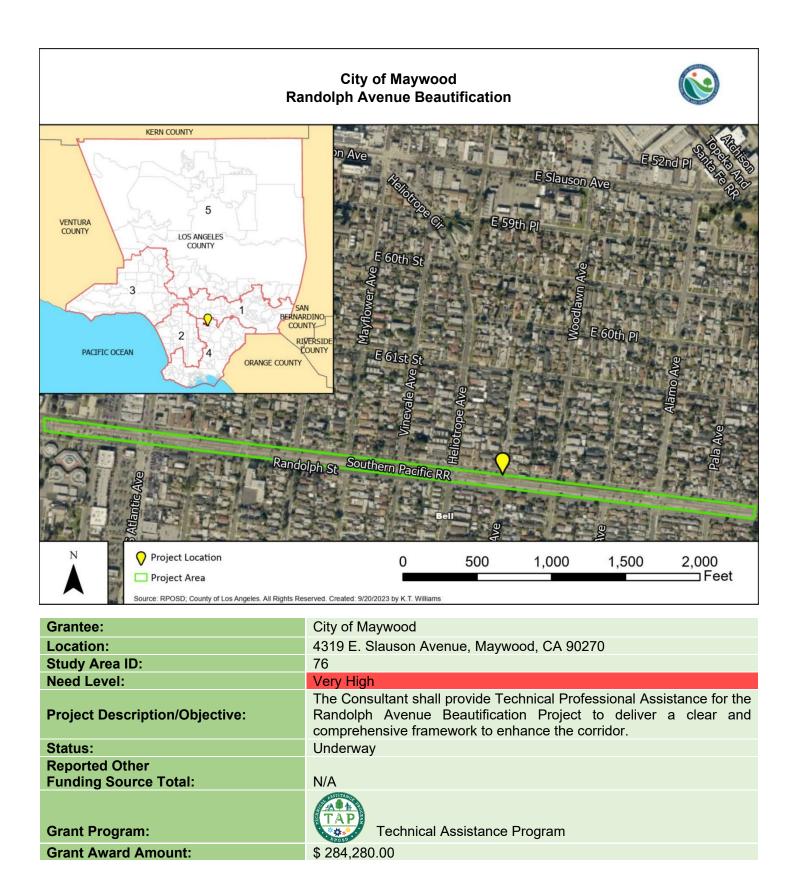

| Grantee:                                | San Gabriel Valley Conservation and Service Corps                                                                                                                                                                                                                                                                                                                                                                                                                                                                          |  |
|-----------------------------------------|----------------------------------------------------------------------------------------------------------------------------------------------------------------------------------------------------------------------------------------------------------------------------------------------------------------------------------------------------------------------------------------------------------------------------------------------------------------------------------------------------------------------------|--|
| Location:                               | 10900 Mulhall Street, El Monte, CA 91731                                                                                                                                                                                                                                                                                                                                                                                                                                                                                   |  |
| Study Area ID:                          | 115                                                                                                                                                                                                                                                                                                                                                                                                                                                                                                                        |  |
| Need Level:                             | Very High                                                                                                                                                                                                                                                                                                                                                                                                                                                                                                                  |  |
| Project Description/Objective:          | Enhancement to its existing Job Readiness program that provides<br>nature-based youth development, job training, and academic instruction<br>for young adults. The pre apprenticeship program is part of the<br>organization's larger effort to help youth improve themselves while<br>improving our region. Education and training are held at our operations<br>hub in El Monte. Some of the work is done in South El Monte, on a<br>working and educational farm, in the beautiful Whittier Narrows<br>Recreation Area. |  |
| Status:                                 | Underway                                                                                                                                                                                                                                                                                                                                                                                                                                                                                                                   |  |
| Reported Other<br>Funding Source Total: | N/A                                                                                                                                                                                                                                                                                                                                                                                                                                                                                                                        |  |
| Grant Program:<br>Grant Award Amount:   | Youth and Veteran Job Training and Placement Program<br>\$ 1,013,458.97                                                                                                                                                                                                                                                                                                                                                                                                                                                    |  |