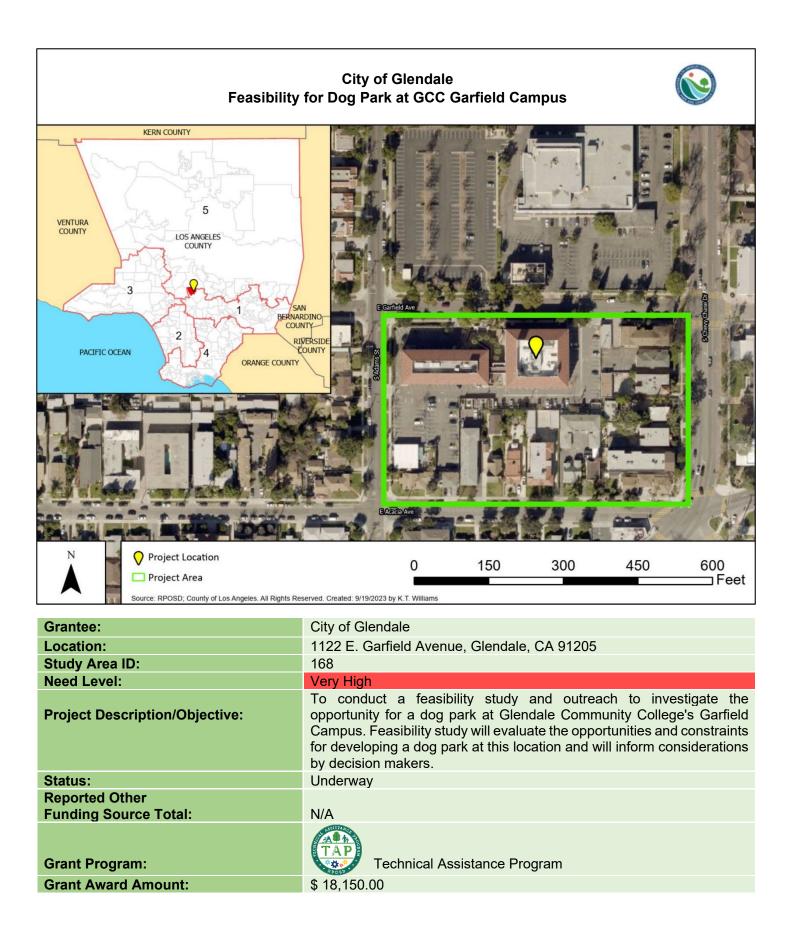

|  |  |
| Grant Programs:                         | Category 2 – Neighborhood Parks, Healthy Communities, & Urban Greening Program                                                                                                                                                                                                                                            |  |  |
| Grant Award Amount:                     | \$ 476,600.00                                                                                                                                                                                                                                                                                                             |  |  |









## City of Glendora Louie Pompei Memorial Sports Park Shade Structure



| Grantee:                                | City of Glendora                                                                                                                |
|-----------------------------------------|---------------------------------------------------------------------------------------------------------------------------------|
| Location:                               | 1100 S. Valley Center, Glendora, CA 91740                                                                                       |
| Study Area ID:                          | 144                                                                                                                             |
| Need Level: