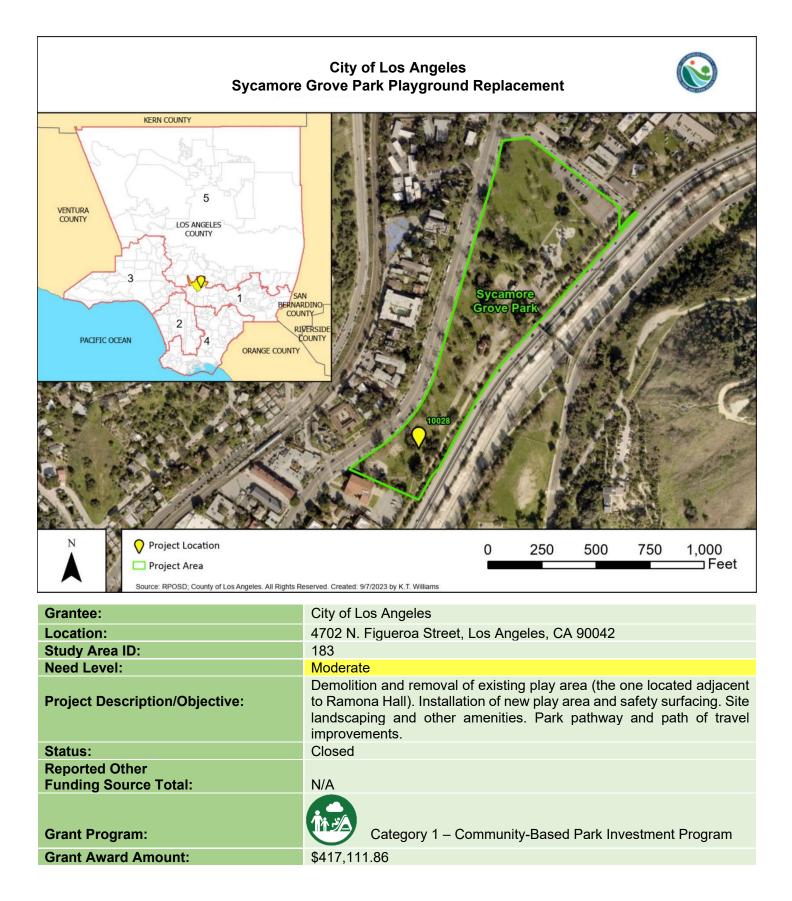

|  |  |
|                                         | Category 1 – Community-Based Park Investment Program                                                                                                                          |  |  |
| Grant Programs:                         | Category 2 – Neighborhood Parks, Healthy Communities, &<br>Urban Greening Program                                                                                             |  |  |
| Grant Award Amount:                     | \$ 214,252.61                                                                                                                                                                 |  |  |

Source: RPOSD; County of Los Angeles. All Rights Reserved. Created: 9/11/2023 by K.T. Williams







City of Los Angeles Woodbridge Park Playground Replacement

| KERN COUNTY                                        |                                                                                                                                                                                                                                                   |  |
|----------------------------------------------------|---------------------------------------------------------------------------------------------------------------------------------------------------------------------------------------------------------------------------------------------------|--|
|                                                    | VERSIDE<br>COUNTY<br>Woodbridge