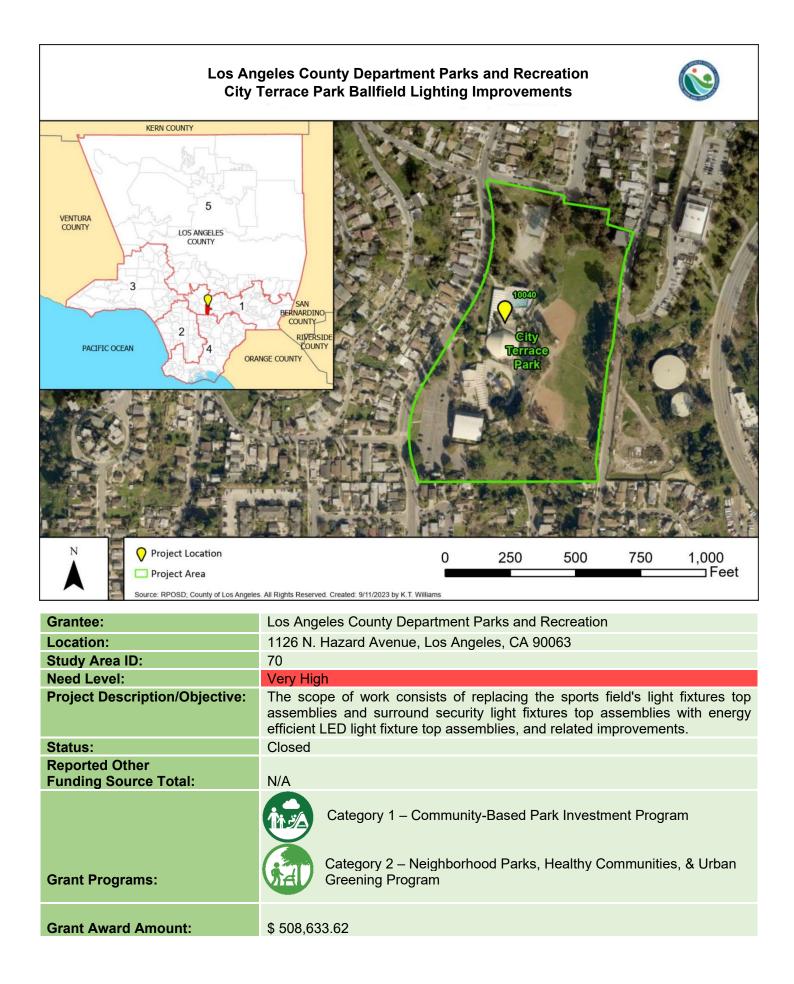

|                                      |
| Reported Other<br>Funding Source Total: | N/A                                                                                                                                                                   |                                      |
| Grant Programs:                         | N/A<br>Category 2 – Neighborhood Parks, Healthy Communities, &<br>Urban Greening Program                                                                              |                                      |
| Grant Award Amount:                     | \$ 179,885.95                                                                                                                                                         |                                      |





 High

 Transform the former Ujima Village site into a recreational amenity with drought tolerant landscaping and turf, exercise equipment, irrigation, lighting, pedestrian walkways, parking, off-leash dog area, and related improvements.

 Closed

Grant Programs:

**Grant Award Amount:** 

**Reported Other** 

**Funding Source Total:** 

**Need Level:** 

Status:

**Project Description/Objective:** 

N/A

Category 1 – Community-Based Park Investment Program

Category 2 – Neighborhood Parks, Healthy Communities, & Urban Greening Program

County Priority Projects Program

\$ 1,080,000.00



N/A



**Grant Award Amount:** 

**Funding Source Total:** 

**Grant Program:** 

\$ 56,927.97