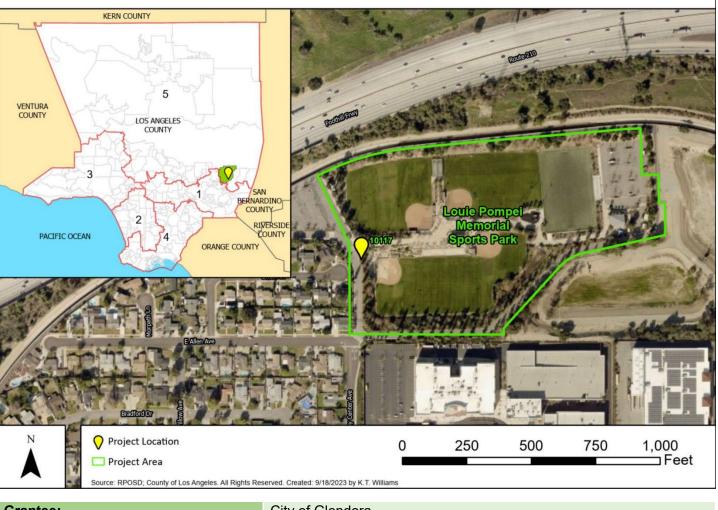

## City of Glendora Louie Pompei Memorial Sports Park Shade Structure

| Grantee:                                | City of Glendora                                                                                                                |
|-----------------------------------------|---------------------------------------------------------------------------------------------------------------------------------|
| Location:                               | 1100 S. Valley Center, Glendora, CA 91740                                                                                       |
| Study Area ID:                          | 144                                                                                                                             |
| Need Level:                             | Low                                                                                                                             |
| Project Description/Objective:          | Installation of shade canopies over the seating areas for five fields (six seating areas) at Louie Pompei Memorial Sports Park. |
| Status:                                 | Underway                                                                                                                        |
| Reported Other<br>Funding Source Total: | N/A                                                                                                                             |
| Grant Program:                          | Category 1 – Community-Based Park Investment Program                                                                            |
| Grant Award Amount:                     | \$ 858,118.19                                                                                                                   |