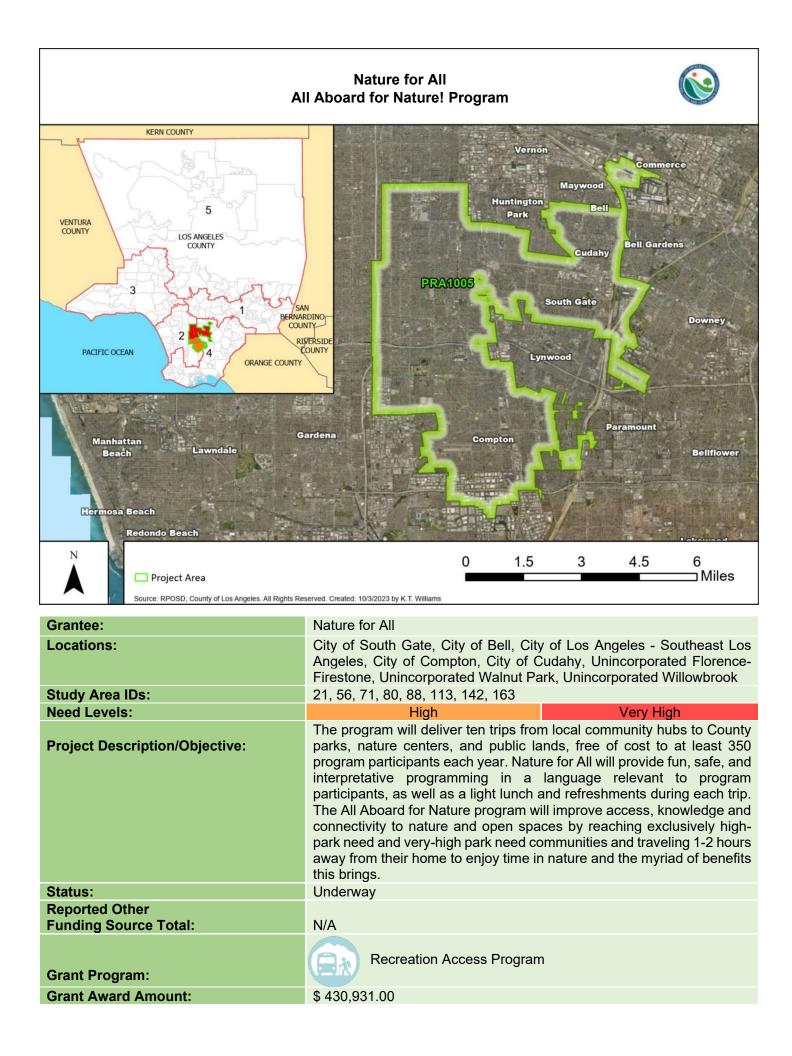

| Program     |
|                                                                                              | ψ τος,200.00                                                                                                                                                                                                                                                                                                                                                                                                                                                                                                                                                                |             |





| hire young adult leaders (18 -25) and place<br>rks and conservation careers. The seven-<br>rm our local mountains and regional parks<br>d training grounds for SELA youth. Youth will<br>lls, and Abilities (KSA) in conservation and<br>lates to the protection and interpretation of |
|----------------------------------------------------------------------------------------------------------------------------------------------------------------------------------------------------------------------------------------------------------------------------------------|
| rks and conservation careers. The seven-<br>orm our local mountains and regional parks<br>d training grounds for SELA youth. Youth will<br>lls, and Abilities (KSA) in conservation and<br>lates to the protection and interpretatio