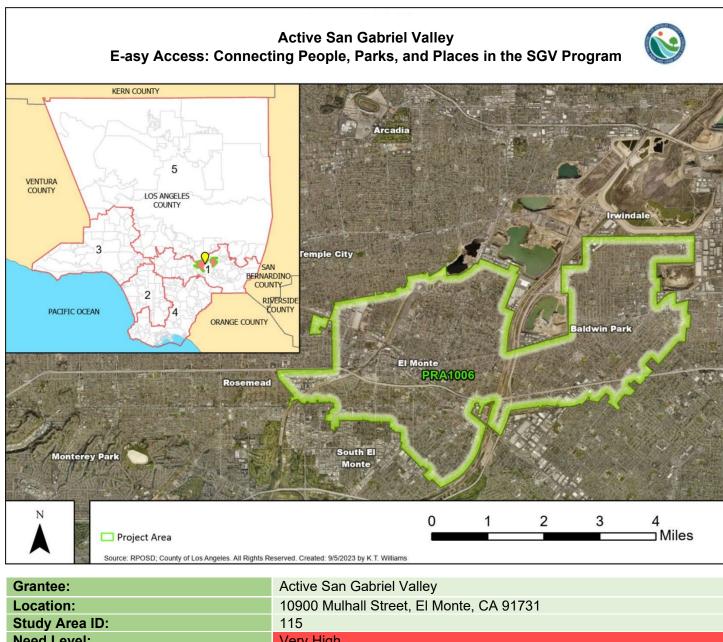

| •••••••                                 |                                                                                                                                                                                                                                                                                                        |
|-----------------------------------------|--------------------------------------------------------------------------------------------------------------------------------------------------------------------------------------------------------------------------------------------------------------------------------------------------------|
| Need Level:                             | Very High                                                                                                                                                                                                                                                                                              |
| Project Description/Objective:          | The E-asy Access: Connecting People, Parks and Places program<br>reduces barriers to accessing parks along the Emerald Necklace<br>and beyond by providing residents of high-need study areas with<br>no-cost access to good quality electric commuter bicycles and<br>family cargo electric bicycles. |
| Status:                                 | Underway                                                                                                                                                                                                                                                                                               |
| Reported Other<br>Funding Source Total: | \$ 153,346.80                                                                                                                                                                                                                                                                                          |
| Grant Program:                          | Recreation Access Program                                                                                                                                                                                                                                                                              |
| Grant Award Amount:                     | \$ 591,548.50                                                                                                                                                                                                                                                                                          |