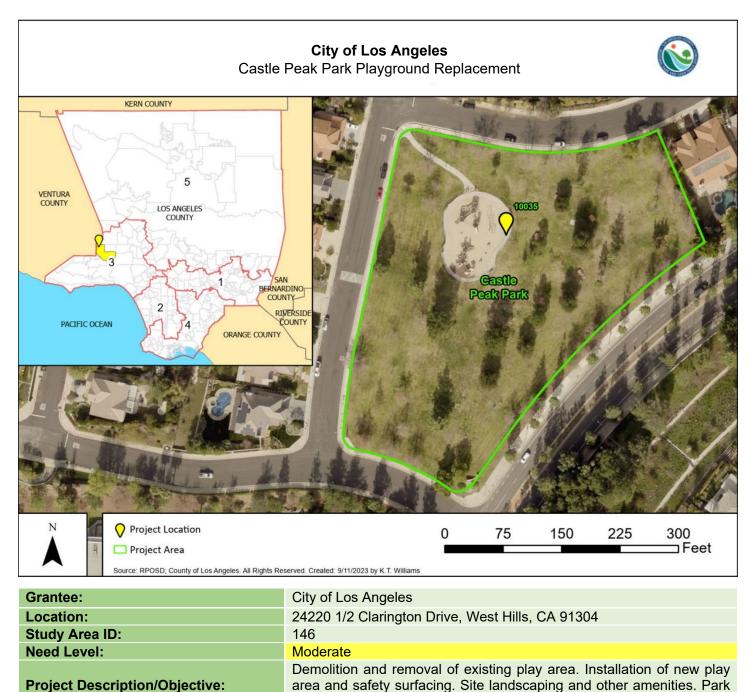

|  |
| Grant Program:                                     | Category 1 – Community-Based Park Investment Program                                                                                                                                                                                              |  |
| Grant Award Amount:                                | \$ 575,497.49                                                                                                                                                                                                                                     |  |







**Project Description/Objective:** 

Status: **Reported Other Funding Source Total:** 

**Grant Award Amount:** 

**Grant Program:** 

N/A

Closed

Category 1 – Community-Based Park Investment Program

\$547,990.00

pathway and path of travel improvements.

## City of Los Angeles Queen Anne Recreation Center Playground Replacement



| Ordintee.                               | City of Eds Angeles                                                                                                                                                                                                   |  |
|-----------------------------------------|------------------------------------------------------------------------------------------------------------------------------------------------------------