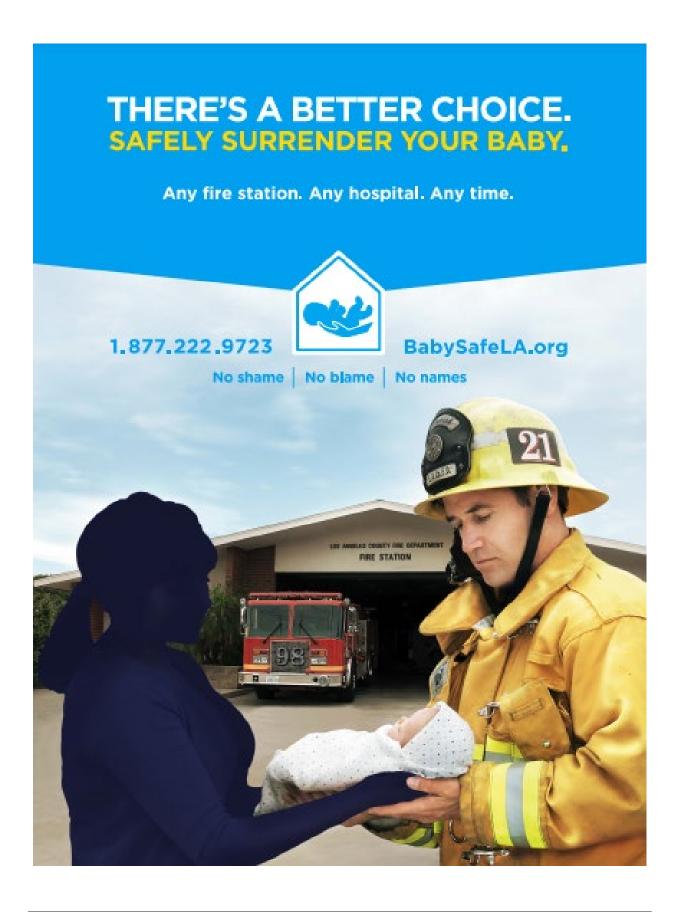

Some parents of newborns can find themselves in difficult circumstances. Sadly, babies are sometimes harmed or abandoned by parents who feel that they're not ready or able to raise a child. Many of these mothers or fathers are afraid and don't know where to turn for help

This is why California has a Safely Surrendered Baby Law, which gives parents the choice to legally leave their baby at any hospital or fire station in Los Angeles County.

#### FIVE THINGS YOU NEED TO KNOW ABOUT BABY SAFE SURRENDER

- Your newborn can be surrendered at any hospital or fire station in Los Angeles County up to 72 hours after birth.
- You must leave your newborn with a fire station or hospital employee.
- You don't have to provide your name.
- You will only be asked to voluntarily provide a medical history.
- 5 You have 14 days to change your mind; a matching bracelet (parent) and anklet (baby) are provided to assist you if you change your mind.

No shame | No blame | No names

No shame | No blame | No names

ANY FIRE STATION.
ANY HOSPITAL.
ANY TIME.
1.877.222.9723
BabySafeLA.org