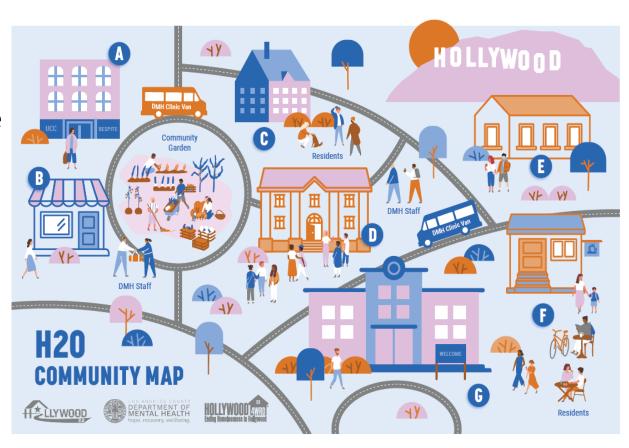

## HOLLYWOOD 2.0 PROJECT TIMELINE

for more on H20

FY 22-23

- Hire H20 staff
- Community Engagement begins
- Stakeholders propose Innovations
- Develop H20 Community Map

FY 23-24