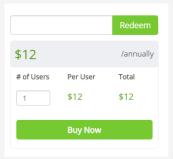

## **ENROLLING IN YOUR COURSES**

1. To select your bundle, navigate to the training tab and click "Bundles" as shown below

2. Select the **Bundle** of courses by clicking on the name of the bundle.

- 3. Purchasing your Bundle
  - a. Enter the code "QxfcDkPsIA" and click "Redeem"
  - b. View adjust price (or free) and click "Enroll"