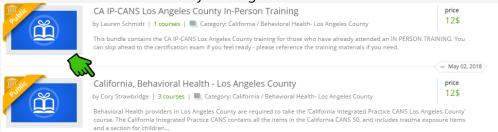

## **ENROLLING IN YOUR COURSES**

1. To select your bundle, navigate to the training tab and click "Bundles" as shown below

2. Select the **Bundle** of courses by clicking on the name of the bundle.

- 3. Purchasing your Bundle
  - a. Enter the code "QxfcDkPsIA" and click "Redeem"
  - b. View adjust price (or free) and click "Enroll"