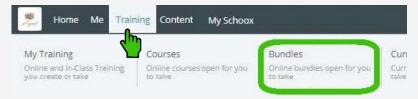

## **ENROLLING IN YOUR COURSES**

1. To select your bundle, navigate to the training tab and click "Bundles" as shown below

2. Select the **Bundle** of courses by clicking on the name of the bundle.

- 3. Purchasing your Bundle
  - a. Enter the code "QxfcDkPsIA" and click "Redeem"
  - b. View adjust price (or free) and click "Enroll"