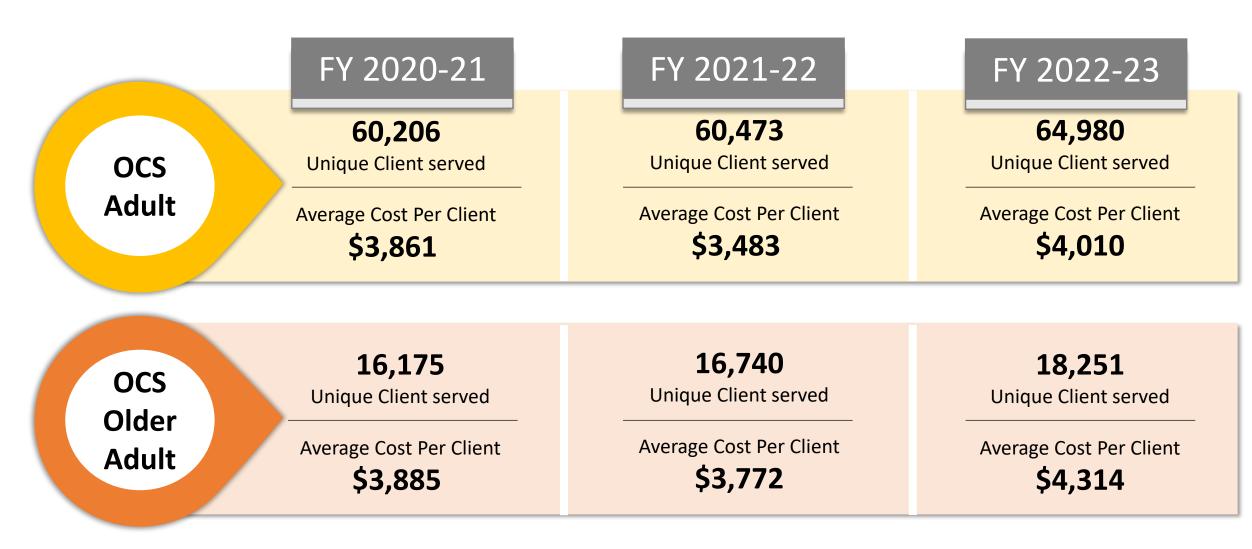

#### DMH Continuum of Care



## **Community Services and Supports**

Number of Clients Served by Fiscal Year (FY)



### Full Service Partnership (FSP)



#### Full Service Partnership (FSP)



### **Outpatient Care Services (OCS)**



#### **Outpatient Care Services (OCS)**



# Alternative Crisis Services and Urgent Care Center



<u>Alternative Crisis Services : Urgent Care Centers</u> FY 2022-23 Outcomes

| 20%<br>Homeless |              | 8.2%<br>Re-admission to<br>UCC                      |          |
|-----------------|--------------|-----------------------------------------------------|----------|
|                 | 38,<br>admis |                                                     | <30 days |
| 68%<br>Adults   |              | 7.5%<br>Admission to<br>Emergency Rooms<br><30 days |          |

### **Prevention and Early Intervention**

Number of Clients Served by FY



\*New Clients Served is a subset of Unique Clients Served