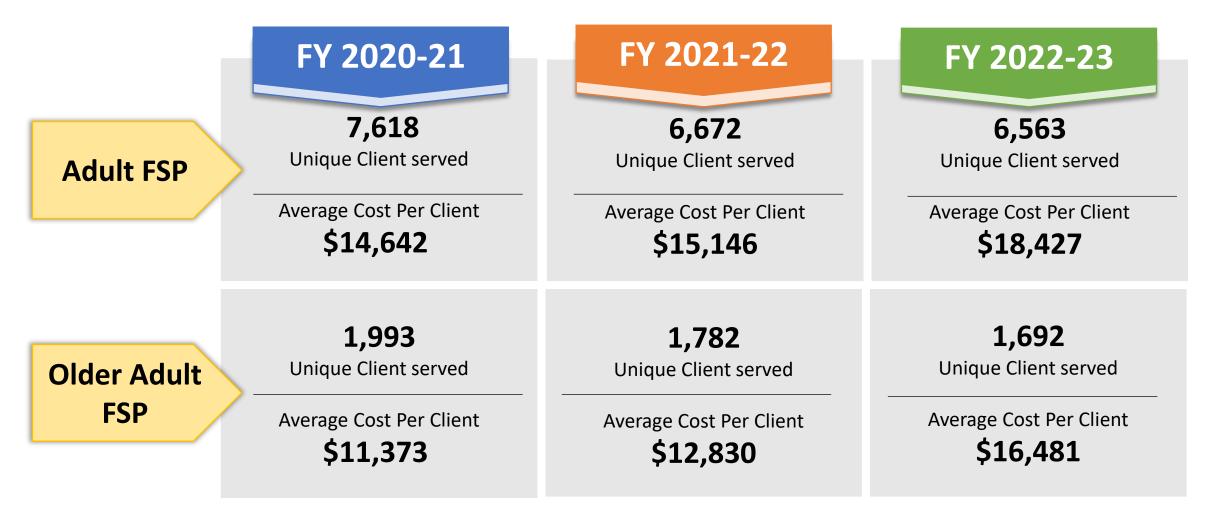

#### DMH Continuum of Care



## **Community Services and Supports**

Number of Clients Served by Fiscal Year (FY)



### Full Service Partnership (FSP)



#### Full Service Partnership (FSP)



### **Outpatient Care Services (OCS)**



#### **Outpatient Care Services (OCS)**



# Alternative Crisis Services and Urgent Care Center



<u>Alternative Crisis Services : Urgent Care Centers</u> FY 2022-23 Outcomes

| 20%<br>Homeless |              | 8.2%<br>Re-admission to<br>UCC                      |          |
|-----------------|--------------|-----------------------------------------------------|----------|
|                 | 38,<br>admis |                                                     | <30 days |
| 68%<br>Adults   |              | 7.5%<br>Admission to<br>Emergency Rooms<br><30 days |          |

### **Prevention and Early Intervention**

Number of Clients Served by FY



\*New Clients Served is a subset of Unique Clients Served