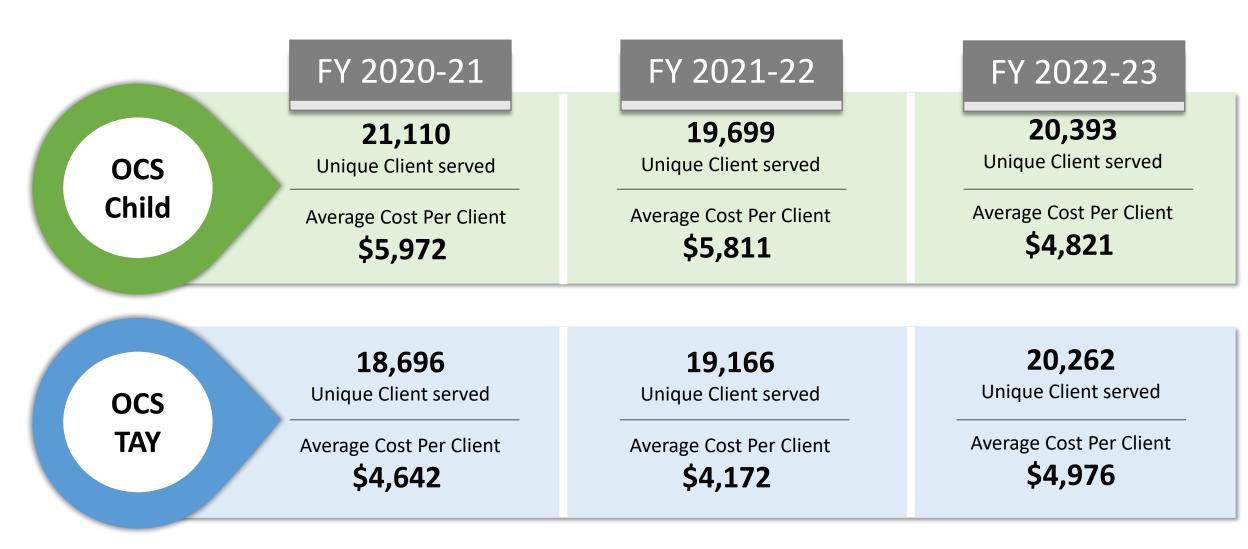

#### DMH Continuum of Care



## **Community Services and Supports**

Number of Clients Served by Fiscal Year (FY)



### Full Service Partnership (FSP)



#### Full Service Partnership (FSP)



### **Outpatient Care Services (OCS)**



#### **Outpatient Care Services (OCS)**



# Alternative Crisis Services and Urgent Care Center



<u>Alternative Crisis Services : Urgent Care Centers</u> FY 2022-23 Outcomes

| 20%<br>Homeless |              | 8.2%<br>Re-admission to<br>UCC                      |          |
|-----------------|--------------|-----------------------------------------------------|----------|
|                 | 38,<br>admis |                                                     | <30 days |
| 68%<br>Adults   |              | 7.5%<br>Admission to<br>Emergency Rooms<br><30 days |          |

### **Prevention and Early Intervention**

Number of Clients Served by FY



\*New Clients Served is a subset of Unique Clients Served