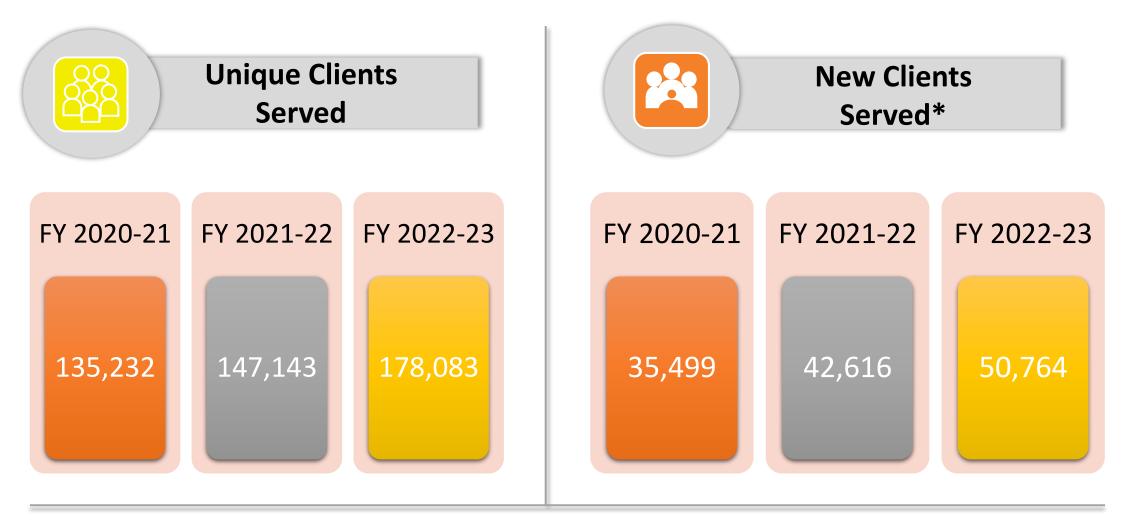

## **Community Services and Supports**

Number of Clients Served by Fiscal Year (FY)

### **Prevention and Early Intervention**

Number of Clients Served by FY

\*New Clients Served is a subset of Unique Clients Served