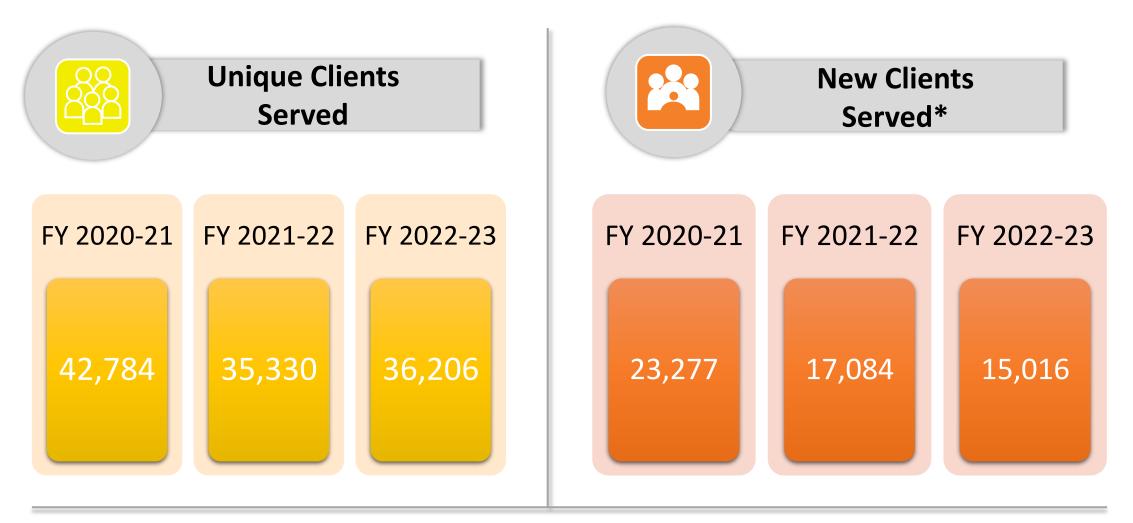

### **Prevention and Early Intervention**

Number of Clients Served by FY

\*New Clients Served is a subset of Unique Clients Served