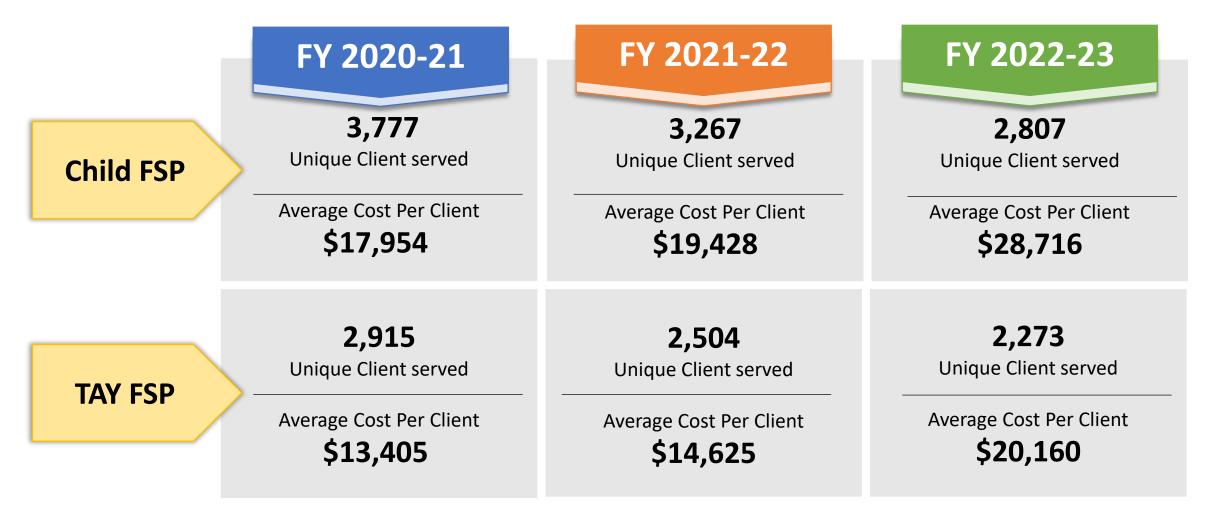

#### DMH Continuum of Care



## **Community Services and Supports**

Number of Clients Served by Fiscal Year (FY)



### Full Service Partnership (FSP)



#### Full Service Partnership (FSP)



### **Outpatient Care Services (OCS)**



#### **Outpatient Care Services (OCS)**



# Alternative Crisis Services and Urgent Care Center



<u>Alternative Crisis Services : Urgent Care Centers</u> FY 2022-23 Outcomes

| 20%<br>Homeless |              | 8.2%<br>Re-admission to<br>UCC                      |          |
|-----------------|--------------|-----------------------------------------------------|----------|
|                 | 38,<br>admis |                                                     | <30 days |
| 68%<br>Adults   |              | 7.5%<br>Admission to<br>Emergency Rooms<br><30 days |          |

### **Prevention and Early Intervention**

Number of Clients Served by FY



\*New Clients Served is a subset of Unique Clients Served