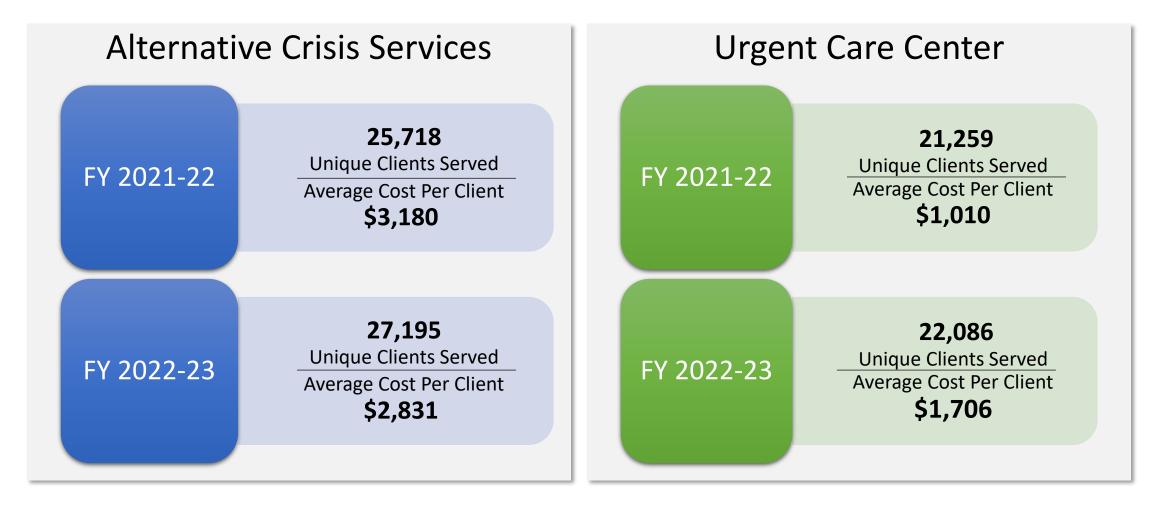

# Alternative Crisis Services and Urgent Care Center

<u>Alternative Crisis Services : Urgent Care Centers</u> FY 2022-23 Outcomes

| 20%<br>Homeless |              | 8.2%<br>Re-admission to<br>UCC                      |          |
|-----------------|--------------|-----------------------------------------------------|----------|
|                 | 38,<br>admis |                                                     | <30 days |
| 68%<br>Adults   |              | 7.5%<br>Admission to<br>Emergency Rooms<br><30 days |          |