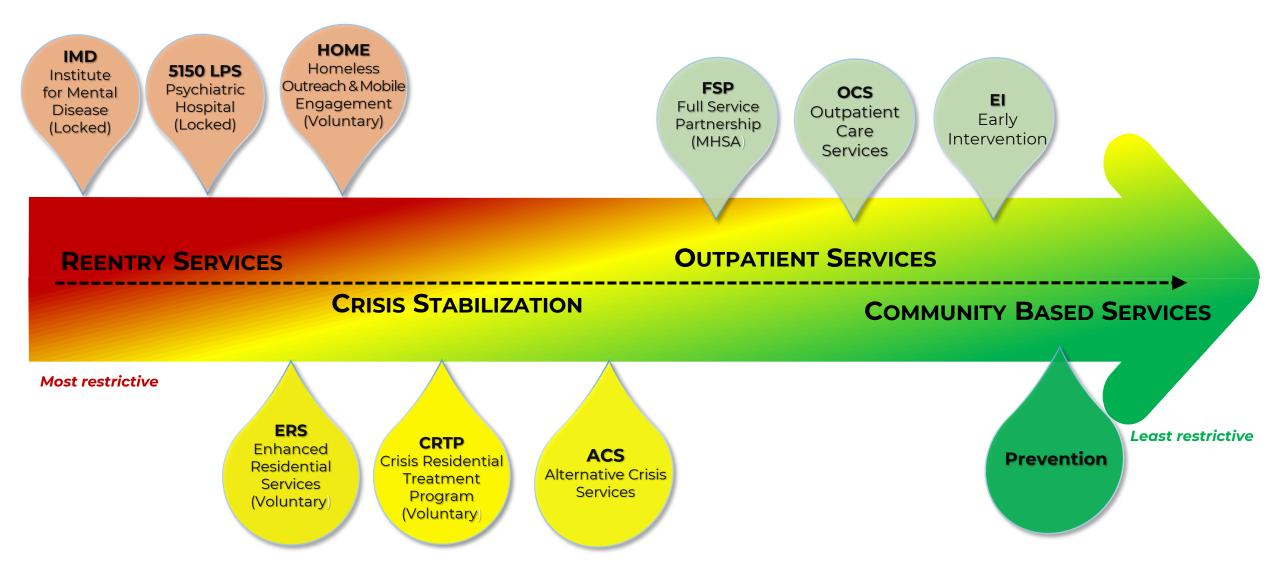

#### DMH Continuum of Care



## **Community Services and Supports**

Number of Clients Served by Fiscal Year (FY)



### Full Service Partnership (FSP)



#### Full Service Partnership (FSP)



### **Outpatient Care Services (OCS)**



#### **Outpatient Care Services (OCS)**



# Alternative Crisis Services and Urgent Care Center



<u>Alternative Crisis Services : Urgent Care Centers</u> FY 2022-23 Outcomes

| 20%<br>Homeless |              | 8.2%<br>Re-admission to<br>UCC                      |          |
|-----------------|--------------|-----------------------------------------------------|----------|
|                 | 38,<br>admis |                                                     | <30 days |
| 68%<br>Adults   |              | 7.5%<br>Admission to<br>Emergency Rooms<br><30 days |          |

### **Prevent