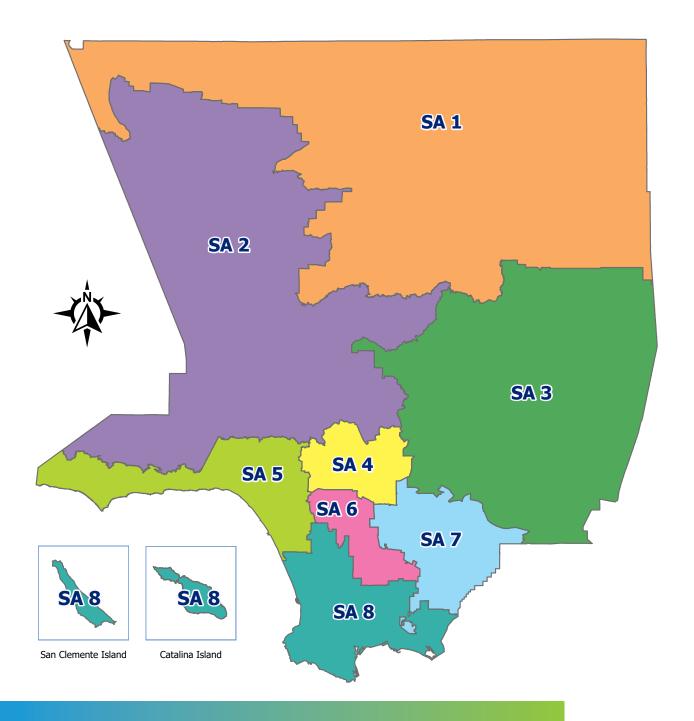

# 2019 LACDMH Provider Directory

Locations of Publicly Funded Mental Health Services in Los Angeles County



# Provider Directory - 2019 Locations of Publicly Funded Mental Health Services in the County of Los Angeles

The 2019 Provider Directory of Publicly Funded Mental Health Providers is a service location guide for mental health services. The Directory lists services available at Psychiatric Inpatient and Outpatient Short Doyle/Medi-Cal Facilities, Community Outreach, and Residential Facilities. The Provider Directory does not list service locations of Outpatient Fee-For-Service network providers.

The Provider Directory lists Provider Name, Address, Phone Number, Hours of Operation, Types of Specialty Mental Health Services (SMHS), Age Groups Served, Languages/Cultures, Provider