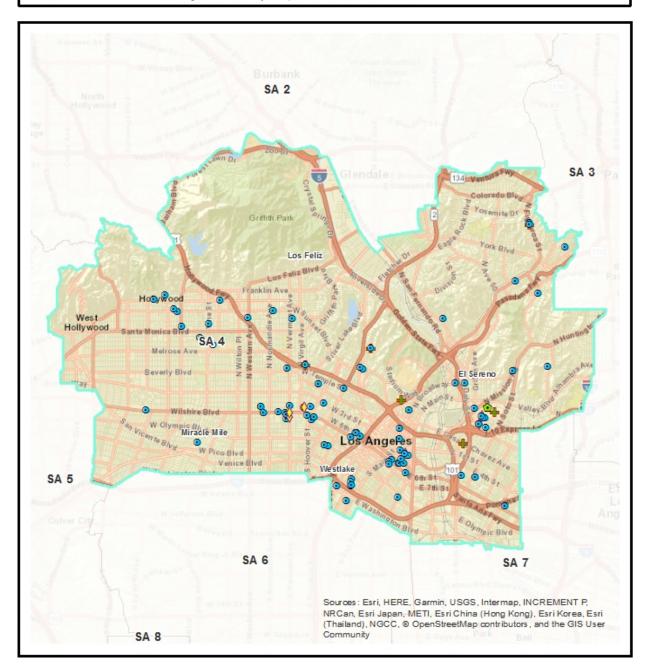

# **Overview Map**

# Mental Health Service Providers Service Area 4 Los Angeles County Department of Mental Health

#### Provider Type:

- 24 HOUR RESIDENTIAL
- CRISIS SERVICES
- JUVENILE JUSTICE
- OUTPATIENT