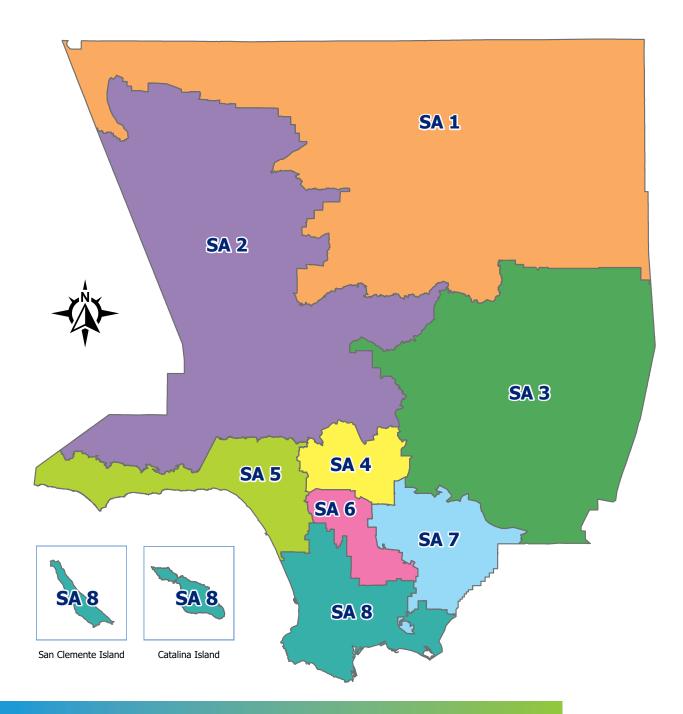

# 2019 LACDMH Provider Directory

Locations of Publicly Funded Mental Health Services in Los Angeles County



## Provider Directory - 2019 Locations of Publicly Funded Mental Health Services in the County of Los Angeles

The 2019 Provider Directory of Publicly Funded Mental Health Providers is a service location guide for mental health services. The Directory lists services available at Psychiatric Inpatient and Outpatient Short Doyle/Medi-Cal Facilities, Community Outreach, and Residential Facilities. The Provider Directory does not list service locations of Outpatient Fee-For-Service network providers.

The Provider Directory lists Provider Name, Address, Phone Number, Hours of Operation, Types of Specialty Mental Health Services (SMHS), Age Groups Served, Languages/Cultures, Provider