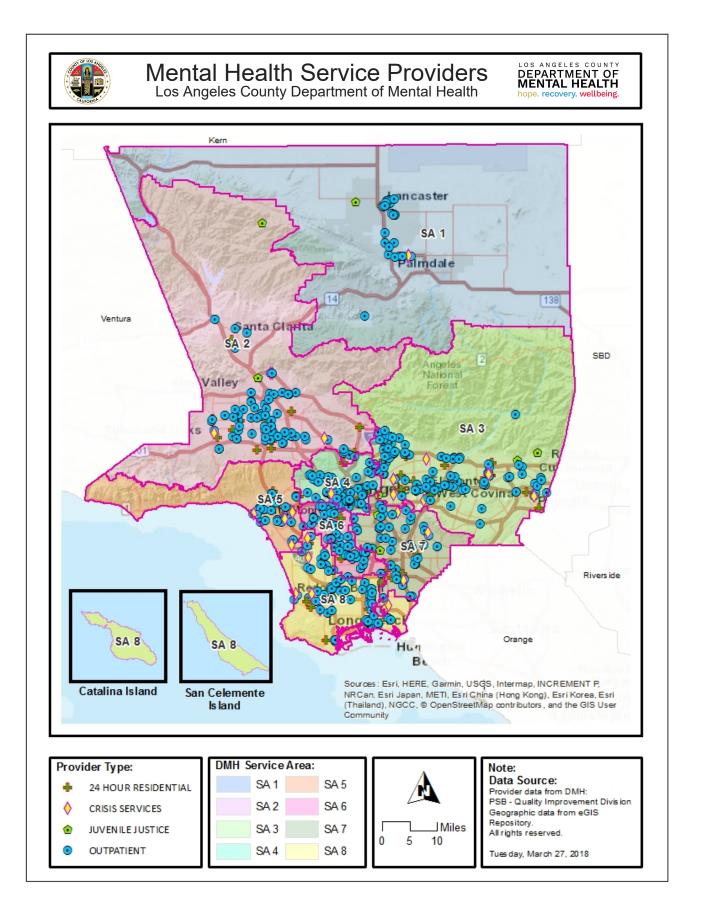

nd 59. Providers serving Older Adults serve consumers 60 years of older.

**Contact Us:** Every effort is made to ensure the information in the Service Area Provider Directory is accurate and current. However, information changes frequently and the Program Support Bureau, Quality Improvement Division, Data-GIS Unit will make the best effort to ensure the

## **Provider Directory - 2019**

## Locations of Publicly Funded Mental Health Services in the County of Los Angeles

information is accurate and current. **Corrections or questions pertaining to the provider information contained in this directory can also be emailed to:** <u>ProviderDirectory@dmh.lacounty.gov</u>

This Provider Directory can be downloaded from the website at: <u>http://psbqi.dmh.lacounty.gov/providerdirectory.htm</u>





#### 19B4 19B4 Children's Bureau Valencia 27200 Tourney Road Valencia, CA 91355-4990

Phone: 661-705-4670 Hours of Operation: MON - FRI, 8:30 AM - 7 PM Accepting Beneficiaries: No

Accessible By: Provider: Supervisorial District: 5 Age Group Served: 0-20 Languages: English, Spanish, Cultures:

**Programs/Services:** 

ADA Facility: Yes

Website: www.all4kids.org Email:

#### **List of Practitioners**

Not Available

Nov 12, 2020

## Service Area 2

#### 7340B 7340 VALY COORDINATED CHILDRN SRVCS 19231 VICTORY BLVD RESEDA, CA 91335-6321

Phone:(818) 708 4500Hours of Operation:MON - FRI, 8:00 AM - 6:30 PMAccepting Beneficiaries:YesAccessible By:Phone OnlyProvider:3Supervisorial District:3Age Group Served:0-20Languages:English, Farsi, Spanish, VietnameseCultures:Race Ethnicity, Under Repre