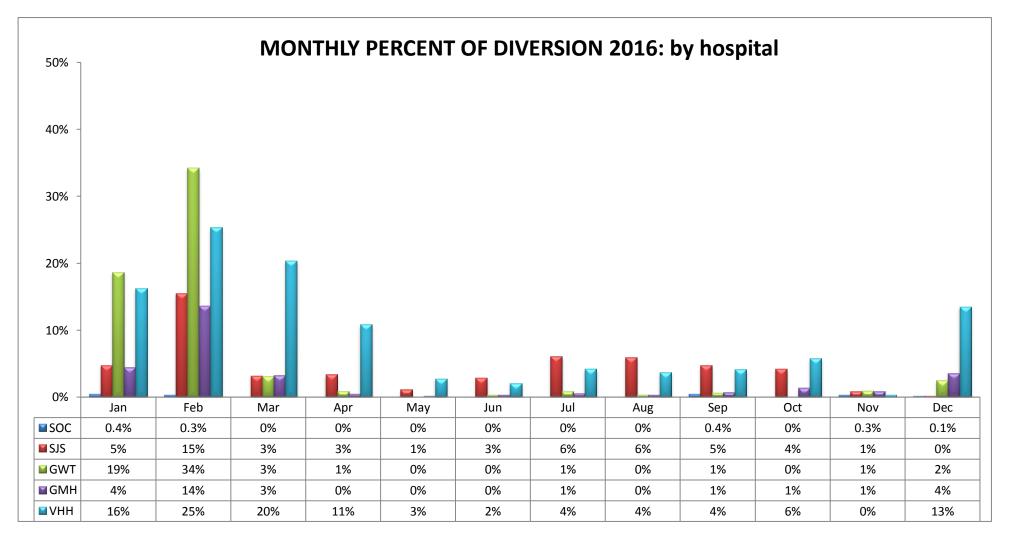

### SAN FERNANDO VALLEY REGION (n=16 Hospitals)

| CODE | HOSPITAL NAME                     | CODE | HOSPITAL NAME                     | CODE | HOSPITAL NAME          |
|------|-----------------------------------|------|-----------------------------------|------|------------------------|
| SOC  | Sherman Oaks Hospital             | GWT  | Glendale Adventist Medical Center | VHH  | Verdugo Hills Hospital |
| SJS  | Providence St. Joseph Med. Center | GMH  | Glendale Memorial Medical Center  |      |                        |