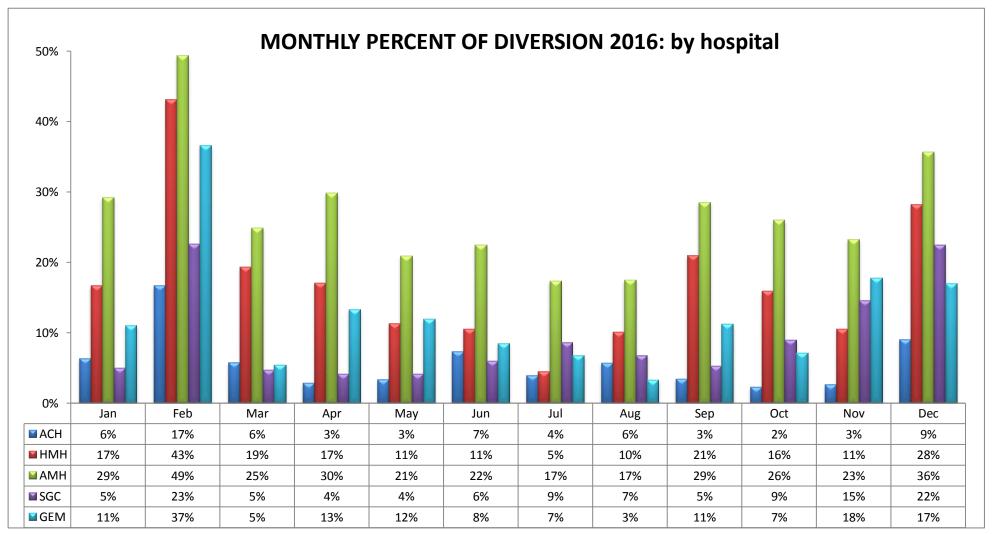

### SAN GABRIEL VALLEY REGION (n=14 Hospitals)

| CODE | HOSPITAL NAME                | CODE | HOSPITAL NAME                       | CODE | HOSPITAL NAME                    |
|------|------------------------------|------|-------------------------------------|------|----------------------------------|
| ACH  | Alhambra Community Hospital  | AMH  | Methodist Hospital of S. California | GEM  | Greater El Monte Community Hosp. |
| HMH  | Huntington Memorial Hospital | SGC  | San Gabriel Valley Medical Center   |      |                                  |