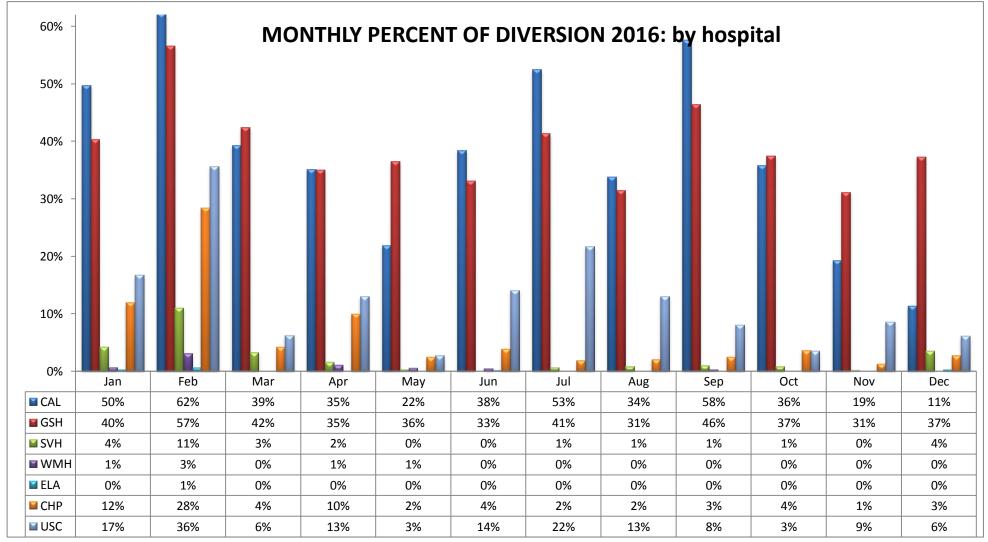

### METRO REGION (n=12 Hospitals)

| CODE  | HOSPITAL NAME                      | CODE   | HOSPITAL NAME                         | CODE | HOSPITAL Name          |
|-------|------------------------------------|--------|---------------------------------------|------|------------------------|
| CAL** | California Hospital Medical Center | WMH*** | White Memorial Medical Center         | USC  | LAC+USC Medical Center |
| GSH** | Good Samaritan Hospital            | ELA*** | East Los Angeles Doctors Hospital     |      |                        |
| SVH** | St. Vincent Medical Center         | CHP*** | Community Hospital of Huntington Park |      |                        |

<sup>\*\*</sup> Combined Service Area - may divert to each other

<sup>\*\*\*</sup> Combined Service Area - ELA & CHP may divert to WMH