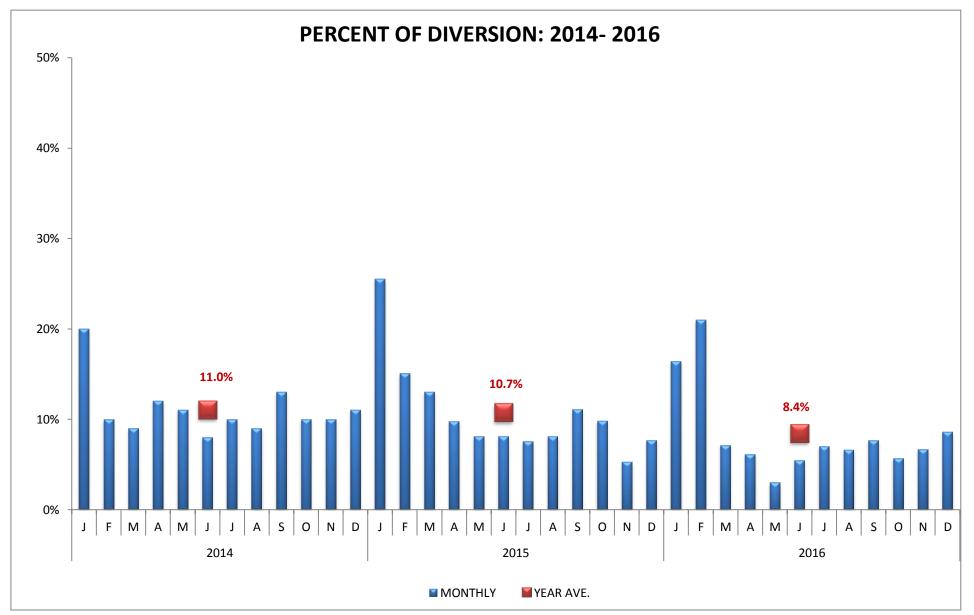

### WEST REGION (n=6 Hospitals)

|   | CODE | HOSPITAL NAME                         | CODE | HOSPITAL NAME                       | CODE | HOSPITAL NAME                    |
|---|------|---------------------------------------|------|-------------------------------------|------|----------------------------------|
| Γ | BMC  | S. California Hospital at Culver City | KFW  | Kaiser, West Los Angeles            | SMH  | Santa Monica/UCLA Medical Center |
|   | DFM  | Marina Del Rey Hospital               | SJH  | St. John's Hospital & Health Center | UCL  | UCLA Medical Center              |