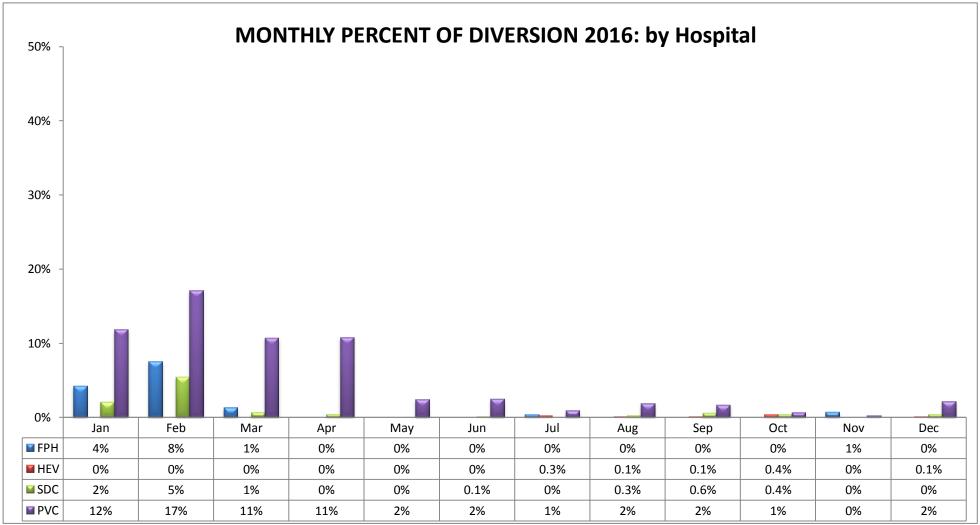

### SAN GABRIEL VALLEY REGION (n=14 Hospitals)

| CODE | CODE HOSPITAL NAME             |     | HOSPITAL NAME                         |  |  |
|------|--------------------------------|-----|---------------------------------------|--|--|
| FPH  | Foothill Presbyterian Hospital | SDC | San Dimas Community Hospital          |  |  |
| HEV  | East Valley Hospital           | PVC | Pomona Valley Hospital Medical Center |  |  |