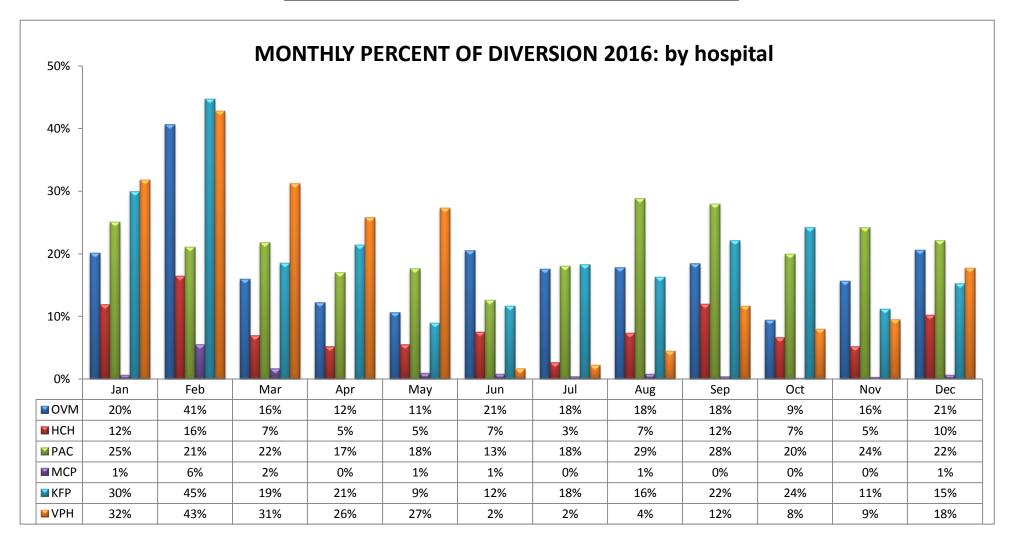

#### SAN FERNANDO VALLEY REGION (n=16 Hospitals)

| CODE | HOSPITAL NAME                     | CODE | HOSPITAL NAME                   | CODE | HOSPITAL NAME                |
|------|-----------------------------------|------|---------------------------------|------|------------------------------|
| OVM  | Olive View-UCLA Medical Center    | PAC  | Pacifica Hospital of the Valley | KFP  | Kaiser, Panorama City        |
| HCH  | Providence Holy Cross Med. Center | MCP  | Mission Community Hospital      | VPH  | Valley Presbyterian Hospital |