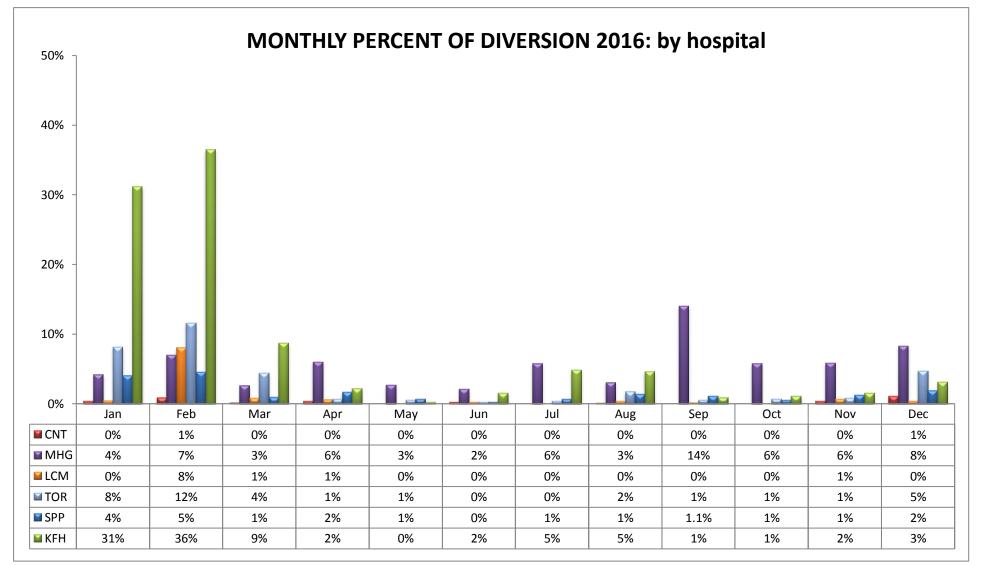

### **SOUTH REGION (n=13 Hospitals)**

| CODE | HOSPITAL NAME                     | CODE | HOSPITAL NAME                              | CODE | HOSPITAL NAME                               |
|------|-----------------------------------|------|--------------------------------------------|------|---------------------------------------------|
| CNT* | Centinela Hospital Medical Center | LCM  | Providence Little Company of Mary-Torrance | SPP  | Providence Little Company of Mary-San Pedro |
| MHG* | Memorial Hospital of Gardena      | TOR  | Torrance Memorial Medical Center           | KFH  | Kaiser Foundation - South Bay               |

<sup>\*</sup> Service Area Hospital