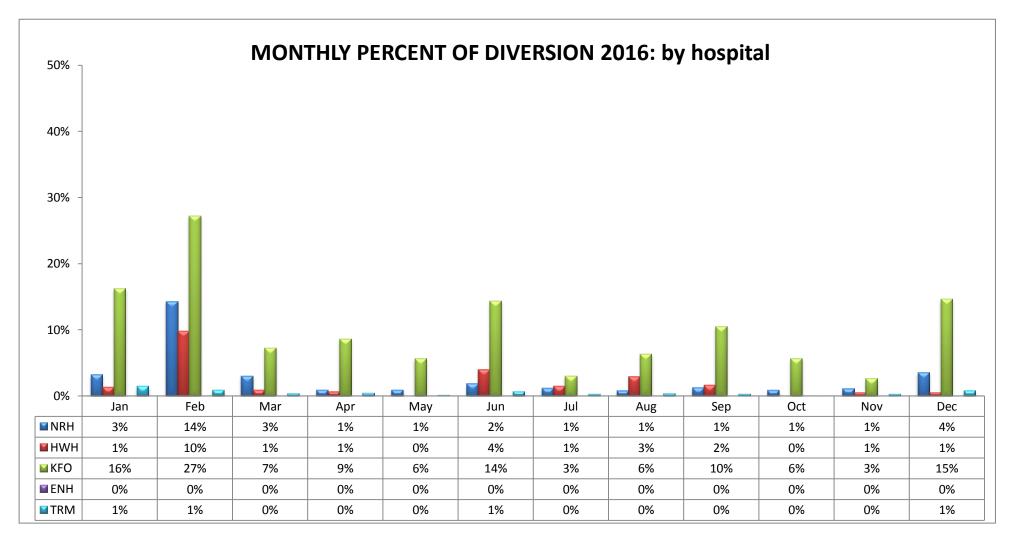

### SAN FERNANDO VALLEY REGION (n=16 Hospitals)

| CODE | HOSPITAL NAME                      | CODE | HOSPITAL NAME                  | CODE | HOSPITAL NAME                     |
|------|------------------------------------|------|--------------------------------|------|-----------------------------------|
| NRH  | Northridge Hospital Medical Center | KFO  | Kaiser, Woodland Hills         | TRM  | Providence Tarzana Medical Center |
| HWH  | West Hills Medical Center          | ENH  | Encino Hospital Medical Center |      | -                                 |