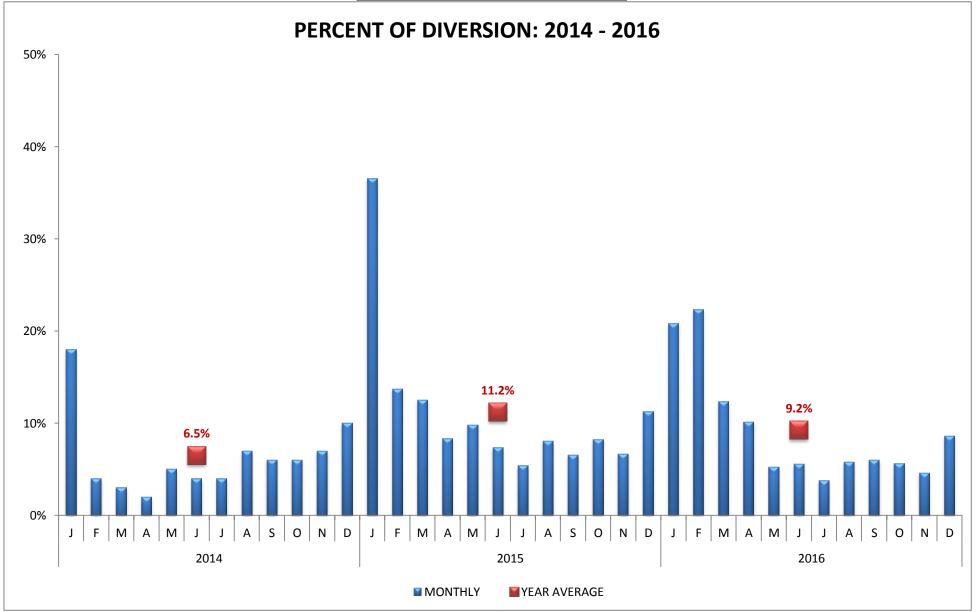

### METRO REGION (n=12 Hospitals)

| CODE | HOSPITAL NAME                         | CODE | HOSPITAL NAME          | CODE | HOSPITAL NAME               |
|------|---------------------------------------|------|------------------------|------|-----------------------------|
| CHH  | Childrens Hospital of Los Angeles     | KFL  | Kaiser, Los Angeles    | CSM  | Cedars Sinai Medical Center |
| QOA  | Hollywood Presbyterian Medical Center | MID  | Olympia Medical Center |      |                             |