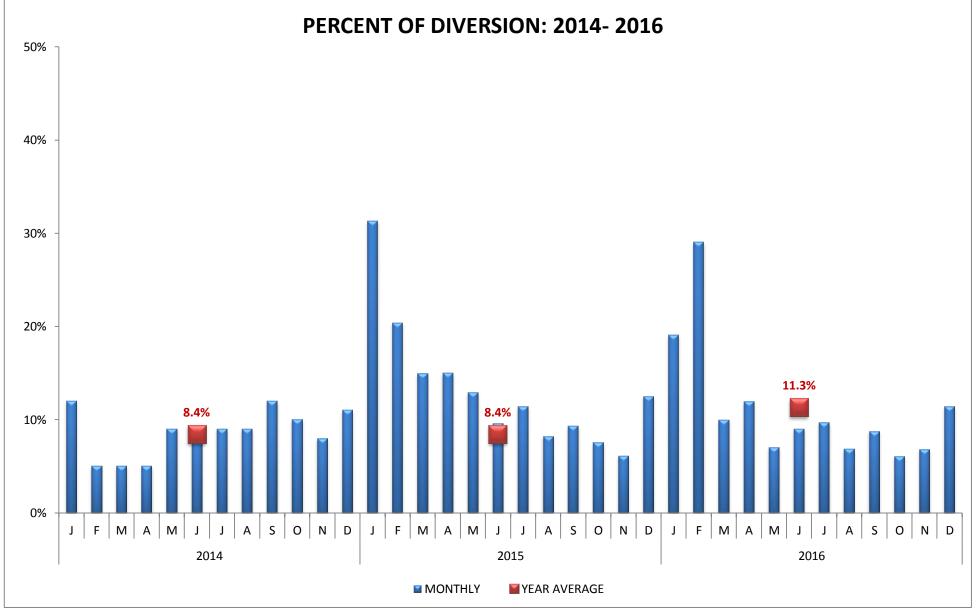

------------------|------|------------------------------------|------|-------------------------------|
| MPH  | Monterey Park Hospital  | KFA  | Kaiser, Baldwin Park               | ICH  | Citrus Valley, Intercommunity |
| GAR  | Garfield Medical Center | QVH  | Citrus Valley, Queen of the Valley |      |                               |

### SAN GABRIEL VALLEY REGION (n=14 Hospitals)



| CODE | CODE HOSPITAL NAME             |     | HOSPITAL NAME                         |  |  |
|------|--------------------------------|-----|---------------------------------------|--|--|
| FPH  | Foothill Presbyterian Hospital | SDC | San Dimas Community Hospital          |  |  |
| HEV  | East Valley Hospital           | PVC | Pomona Valley Hospital Medical Center |  |  |

### EAST REGION (n=9 Hospitals)



### EAST REGION (n=9 Hospitals)



| CODE | HOSPITAL NAME       | CODE | HOSPITAL NAME                    | CODE | HOSPITAL NAME                |
|------|---------------------|------|----------------------------------|------|------------------------------|
| BEV  | Beverly Hospital    | WHH  | Whittier Hospital Medical Center | CPM  | Coast Plaza Doctors Hospital |
| PIH  | PIH Health Whittier | DCH  | PIH Health Downey                |      |                              |

### EAST REGION (n=9 Hospitals)



| CODE | HOSPITAL NAME             | CODE | HOSPITAL NAME                    |
|------|---------------------------|------|----------------------------------|
| KFB  | Kaiser Foundation, Downey | DHL  | Lakewood Regional Medical Center |
| NOR  | LA Community of Norwalk   | TRI  | Tr