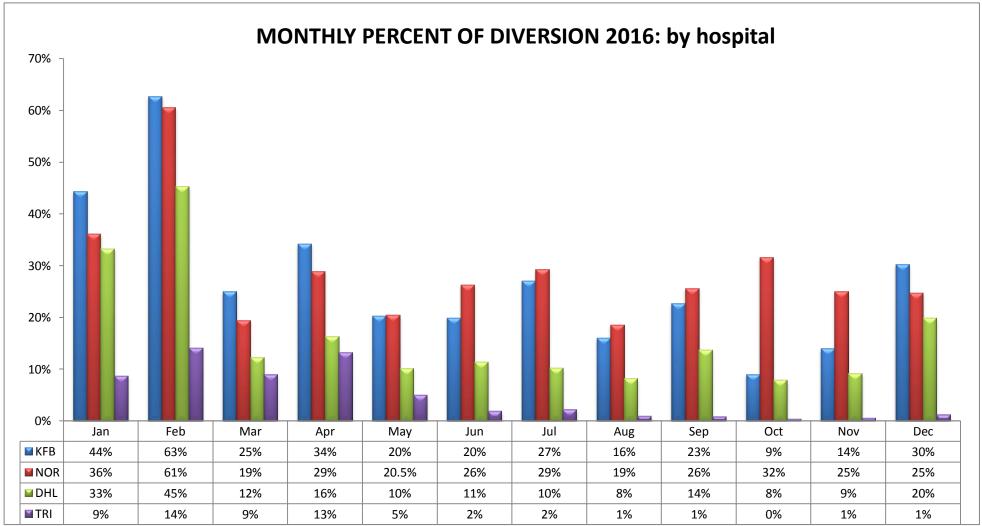

### EAST REGION (n=9 Hospitals)

| CODE | HOSPITAL NAME             | CODE | HOSPITAL NAME                    |
|------|---------------------------|------|----------------------------------|
| KFB  | Kaiser Foundation, Downey | DHL  | Lakewood Regional Medical Center |
| NOR  | LA Community of Norwalk   | TRI  | Tri-City Regional Medical Center |