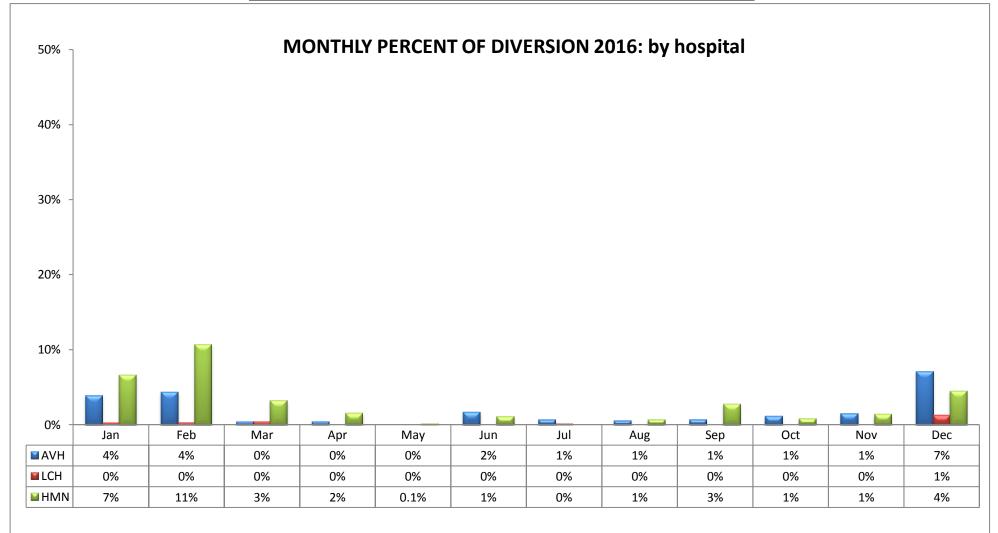

#### ANTELOPE VALLEY - NEWHALL REGION (n=3 Hospitals)

#### ANTELOPE VALLEY - NEWHALL REGION (n=3 Hospitals)

| CODE | HOSPITAL NAME            | CODE | HOSPITAL NAME                    | CODE | HOSPITAL NAME                        |
|------|--------------------------|------|----------------------------------|------|--------------------------------------|
| AVH  | Antelope Valley Hospital | LCH  | Palmdale Regional Medical Center | HMN  | Henry Mayo Newhall Memorial Hospital |