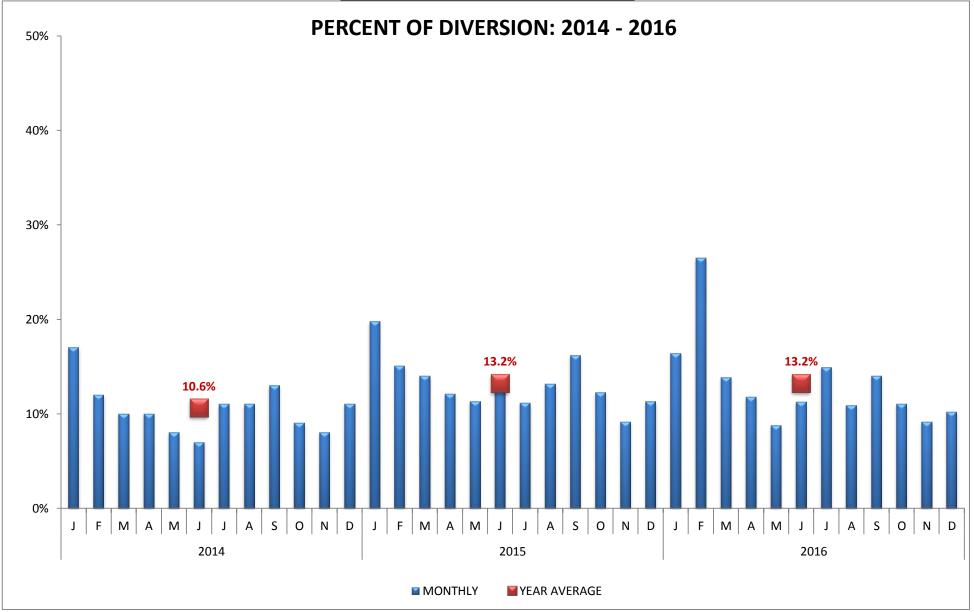

ODE | HOSPITAL NAME                    | CODE | HOSPITAL NAME                |
|------|---------------------|------|----------------------------------|------|------------------------------|
| BEV  | Beverly Hospital    | WHH  | Whittier Hospital Medical Center | CPM  | Coast Plaza Doctors Hospital |
| PIH  | PIH Health Whittier | DCH  | PIH Health Downey                |      |                              |

### EAST REGION (n=9 Hospitals)



| CODE | HOSPITAL NAME             | CODE | HOSPITAL NAME                    |
|------|---------------------------|------|----------------------------------|
| KFB  | Kaiser Foundation, Downey | DHL  | Lakewood Regional Medical Center |
| NOR  | LA Community of Norwalk   | TRI  | Tri-City Regional Medical Center |

### METRO REGION (n=12 Hospitals)



### METRO REGION (n=12 Hospitals)



| CODE  | HOSPITAL NAME                      | CODE   | HOSPITAL NAME                         | CODE | HOSPITAL Name          |
|-------|------------------------------------|--------|---------------------------------------|------|------------------------|
| CAL** | California Hospital Medical Center | WMH*** | White Memorial Medical Center         | USC  | LAC+USC Medical Center |
| GSH** | Good Samaritan Hospital            | ELA*** | East Los Angeles Doctors Hospital     |      |                        |
| SVH** | St. Vincent Medical Center         | CHP*** | Community Hospital of Huntington Park |      |                        |

<sup>\*\*</sup> Combined Service Area - may divert to each other

<sup>\*\*\*</sup> Combined Service Area - ELA & CHP ma