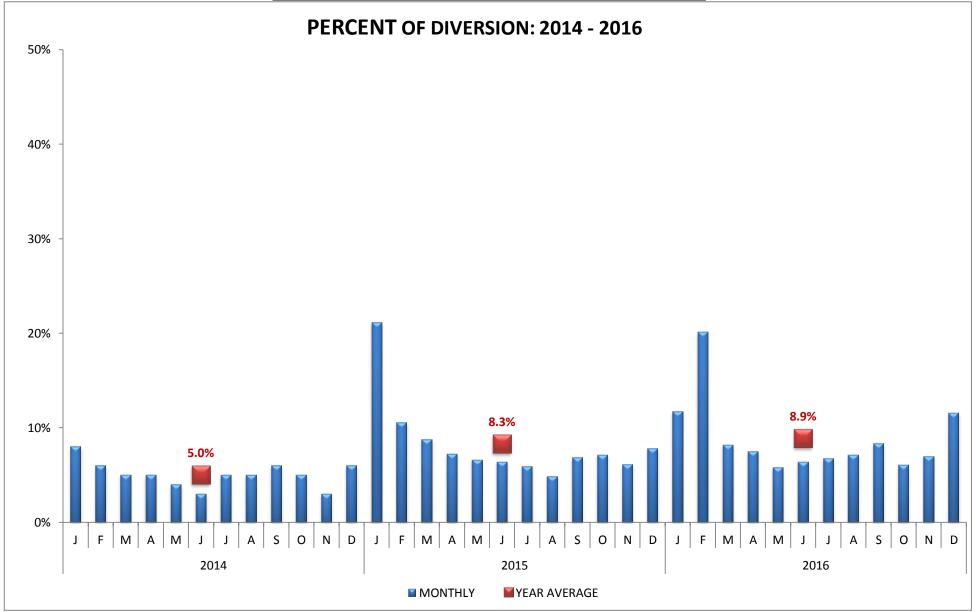

cal Center    | PAC  | Pacifica Hospital of the Valley | KFP  | Kaiser, Panorama City        |
| HCH  | Providence Holy Cross Med. Center | MCP  | Mission Community Hospital      | VPH  | Valley Presbyterian Hospital |

### SAN FERNANDO VALLEY REGION (n=16 Hospitals)



| CODE | HOSPITAL NAME                     | CODE | HOSPITAL NAME                     | CODE | HOSPITAL NAME          |
|------|-----------------------------------|------|-----------------------------------|------|------------------------|
| SOC  | Sherman Oaks Hospital             | GWT  | Glendale Adventist Medical Center | VHH  | Verdugo Hills Hospital |
| SJS  | Providence St. Joseph Med. Center | GMH  | Glendale Memorial Medical Center  |      |                        |

### SAN GABRIEL VALLEY REGION (n=14 Hospitals)



### SAN GABRIEL VALLEY REGION (n=14 Hospitals)



| CODE | HOSPITAL NAME                | CODE | HOSPITAL NAME                       | CODE | HOSPITAL NAME                    |
|------|------------------------------|------|-------------------------------------|------|----------------------------------|
| ACH  | Alhambra Community Hospital  | AMH  | Methodist Hospital of S. California | GEM  | Greater El Monte Community Hosp. |
| HMH  | Huntington Memorial Hospital | SGC  | San Gabriel Valley Medical Center   |      |                                  |

### SAN GABRIEL VALLEY REGION (n=14 Hospitals)



| CODE | HOSPITAL NAME           | CODE | HOSPITAL NAME                      | CODE | HOSPITAL NAME                 |
|------|-------------------------|------|------------------------------