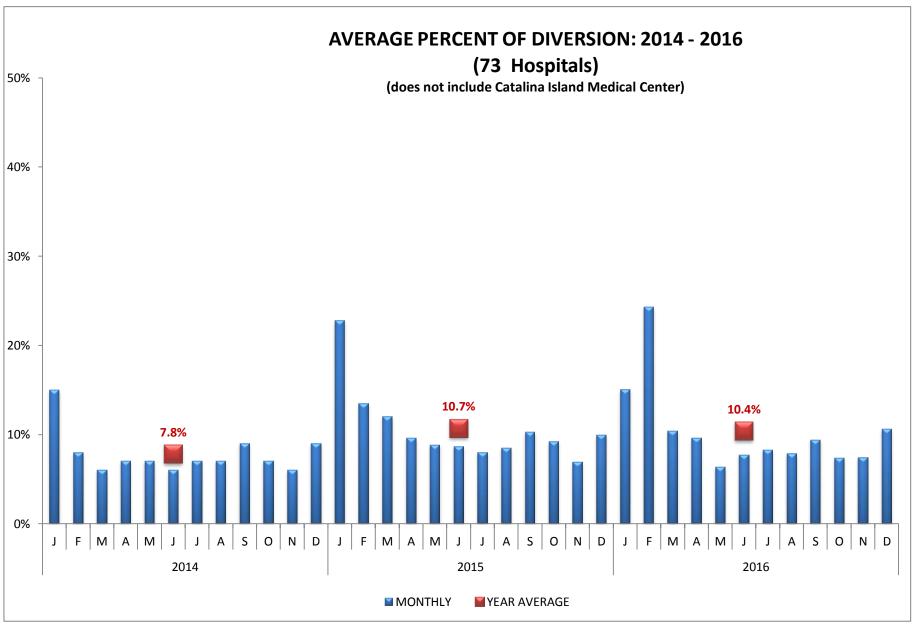

#### LOS ANGELES COUNTY 9-1-1 RECEIVING HOSPITALS (n=73 Hospitals)



#### ANTELOPE VALLEY - NEWHALL REGION (n=3 Hospitals)



#### ANTELOPE VALLEY - NEWHALL REGION (n=3 Hospitals)



| CODE | HOSPITAL NAME            | CODE | HOSPITAL NAME                    | CODE | HOSPITAL NAME                        |
|------|--------------------------|------|----------------------------------|------|--------------------------------------|
| AVH  | Antelope Valley Hospital | LCH  | Palmdale Regional Medical Center | HMN  | Henry Mayo Newhall Memorial Hospital |

### SAN FERNANDO VALLEY REGION (n=16 Hospitals)



### SAN FERNANDO VALLEY REGION (n=16 Hospitals)



| CODE | HOSPITAL NAME                      | CODE | HOSPITAL NAME                  | CODE | HOSPITAL NAME                     |
|------|------------------------------------|------|----------------------------