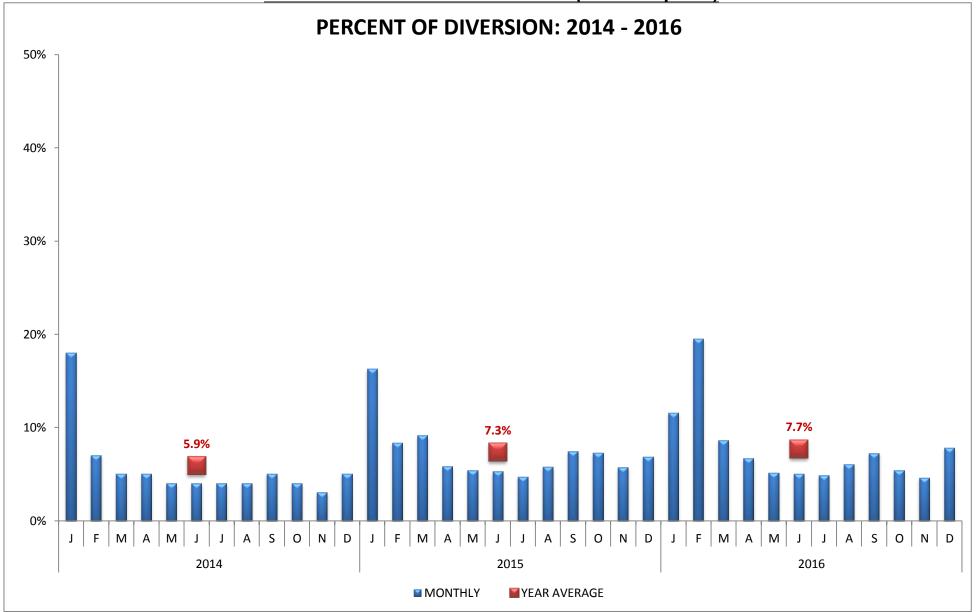

### SAN FERNANDO VALLEY REGION (n=16 Hospitals)

### SAN FERNANDO VALLEY REGION (n=16 Hospitals)

| CODE | HOSPITAL NAME                      | CODE | HOSPITAL NAME                  | CODE | HOSPITAL NAME                     |
|------|------------------------------------|------|--------------------------------|------|-----------------------------------|
| NRH  | Northridge Hospital Medical Center | KFO  | Kaiser, Woodland Hills         | TRM  | Providence Tarzana Medical Center |
| HWH  | West Hills Medical Center          | ENH  | Encino Hospital Medical Center |      | -                                 |