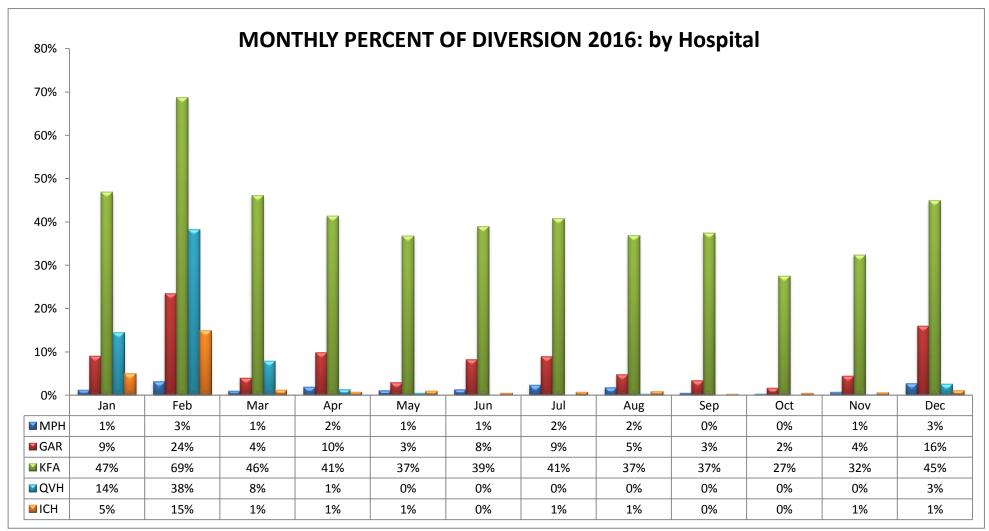

### SAN GABRIEL VALLEY REGION (n=14 Hospitals)

| CODE | HOSPITAL NAME           | CODE | HOSPITAL NAME                      | CODE | HOSPITAL NAME                 |
|------|-------------------------|------|------------------------------------|------|-------------------------------|
| MPH  | Monterey Park Hospital  | KFA  | Kaiser, Baldwin Park               | ICH  | Citrus Valley, Intercommunity |
| GAR  | Garfield Medical Center | QVH  | Citrus Valley, Queen of the Valley |      |                               |