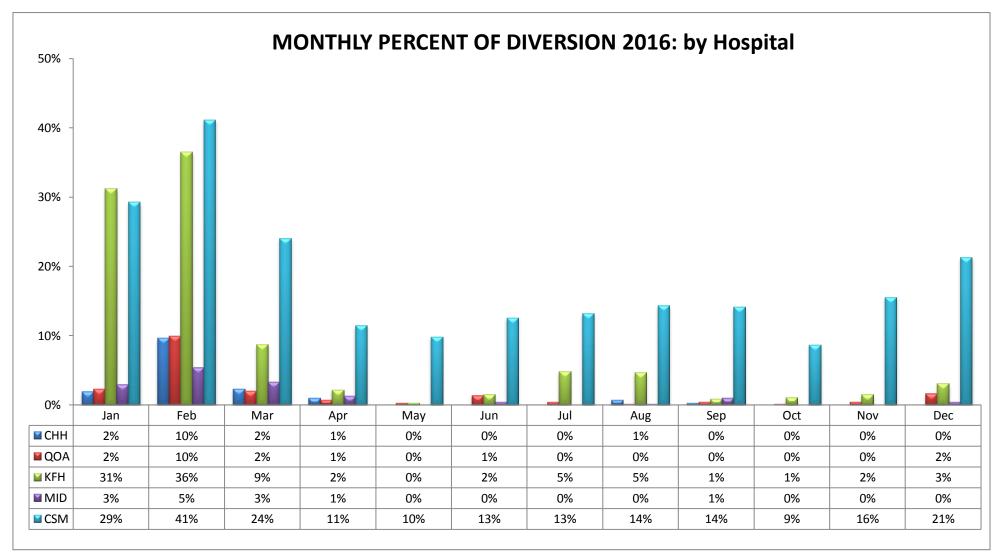

### METRO REGION (n=12 Hospitals)

| CODE | HOSPITAL NAME                         | CODE | HOSPITAL NAME          | CODE | HOSPITAL NAME               |
|------|---------------------------------------|------|------------------------|------|-----------------------------|
| CHH  | Childrens Hospital of Los Angeles     | KFL  | Kaiser, Los Angeles    | CSM  | Cedars Sinai Medical Center |
| QOA  | Hollywood Presbyterian Medical Center | MID  | Olympia Medical Center |      |                             |