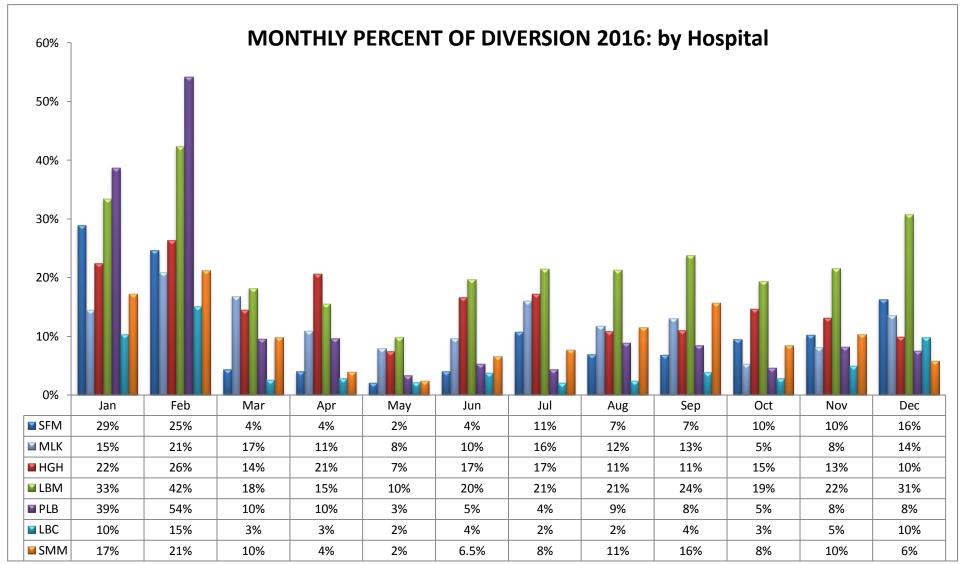

### **SOUTH REGION (n=13 Hospitals)**

| CODE                                                | HOSPITAL NAME              | CODE | HOSPITAL NAME                      | CODE | HOSPITAL NAME                    |
|-----------------------------------------------------|----------------------------|------|------------------------------------|------|----------------------------------|
| SFM                                                 | St. Francis Medical Center | HGH  | Harbor-UCLA Medical Center         | PLB  | College Medical Center           |
| MLK                                                 | MLK Community Hospital     | LBM  | Long Beach Memorial Medical Center | LBC  | Community Hospital of Long Beach |
| Note: Catalina Island Medical Center = 0% diversion |                            |      |                                    |      | St. Mary Medical Center          |