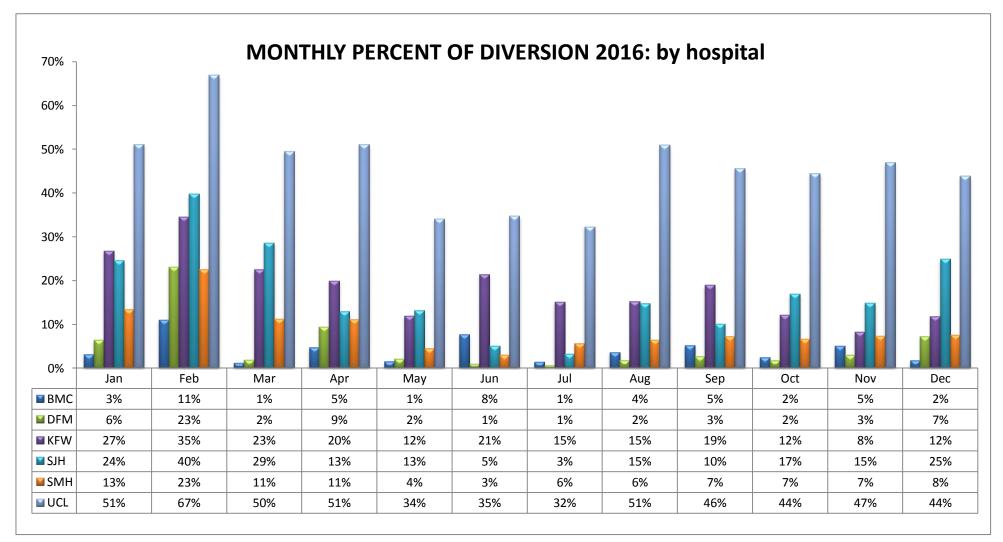

### WEST REGION (n=6 Hospitals)

|   | CODE | HOSPITAL NAME                         | CODE | HOSPITAL NAME                       | CODE | HOSPITAL NAME                    |
|---|------|---------------------------------------|------|-------------------------------------|------|----------------------------------|
| Γ | BMC  | S. California Hospital at Culver City | KFW  | Kaiser, West Los Angeles            | SMH  | Santa Monica/UCLA Medical Center |
|   | DFM  | Marina Del Rey Hospital               | SJH  | St. John's Hospital & Health Center | UCL  | UCLA Medical Center              |