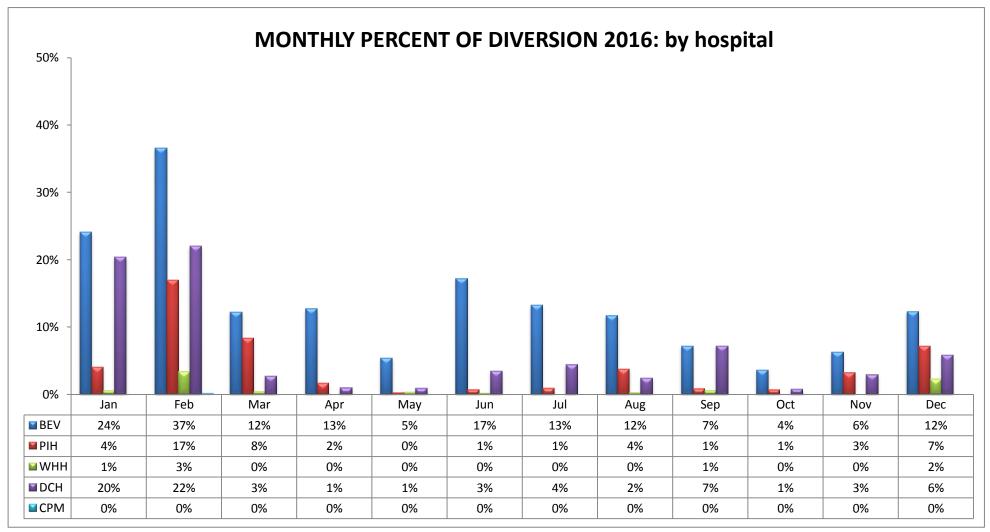

### EAST REGION (n=9 Hospitals)

| CODE | HOSPITAL NAME       | CODE | HOSPITAL NAME                    | CODE | HOSPITAL NAME                |
|------|---------------------|------|----------------------------------|------|------------------------------|
| BEV  | Beverly Hospital    | WHH  | Whittier Hospital Medical Center | CPM  | Coast Plaza Doctors Hospital |
| PIH  | PIH Health Whittier | DCH  | PIH Health Downey                |      |                              |

### EAST REGION (n=9 Hospitals)

| CODE | HOSPITAL NAME             | CODE | HOSPITAL NAME                    |
|------|---------------------------|------|----------------------------------|
| KFB  | Kaiser Foundation, Downey | DHL  | Lakewood Regional Medical Center |
| NOR  | LA Community of Norwalk   | TRI  | Tri-City Regional Medical Center |