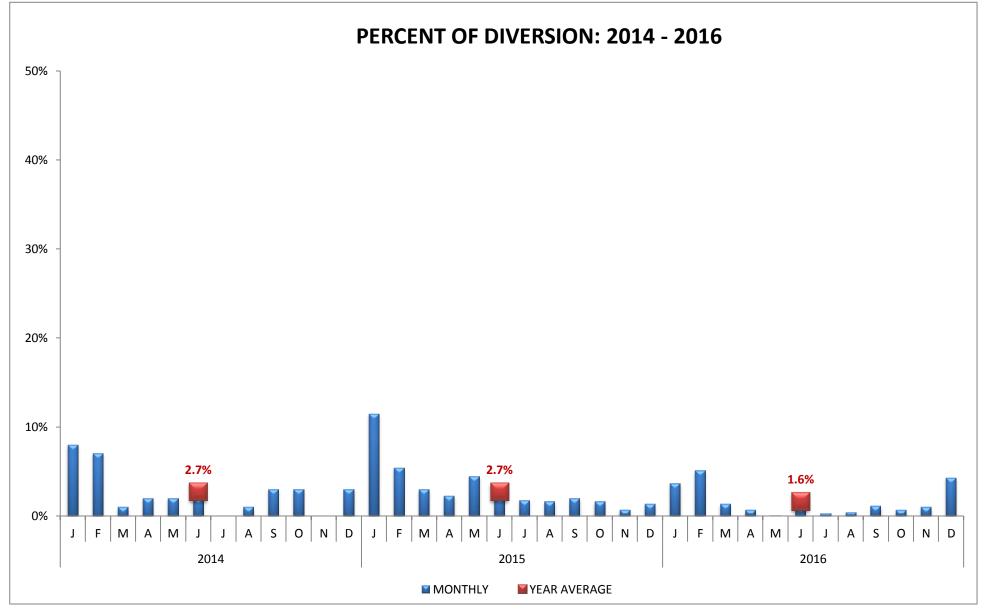

#### LOS ANGELES COUNTY 9-1-1 RECEIVING HOSPITALS (n=73 Hospitals)



#### ANTELOPE VALLEY - NEWHALL REGION (n=3 Hospitals)



#### ANTELOPE VALLEY - NEWHALL REGION (n=3 Hospitals)



| CODE | HOSPITAL NAME            | CODE | HOSPITAL NAME                    | CODE | HOSPITAL NAME                        |
|------|--------------------------|------|----------------------------------|------|--------------------------------------|
| AVH  | Antelope Valley Hospital | LCH  | Palmdale Regional Medical Center | HMN  | Henry Mayo Newhall Memorial Hospital |

### SAN FERNANDO VALLEY REGION (n=16 Hospitals)



### SAN FERNANDO VALLEY REGION (n=16 Hospitals)



| CODE | HOSPITAL NAME                      | CODE | HOSPITAL NAME                  | CODE | HOSPITAL NAME                     |
|------|------------------------------------|------|--------------------------------|------|-----------------------------------|
| NRH  |