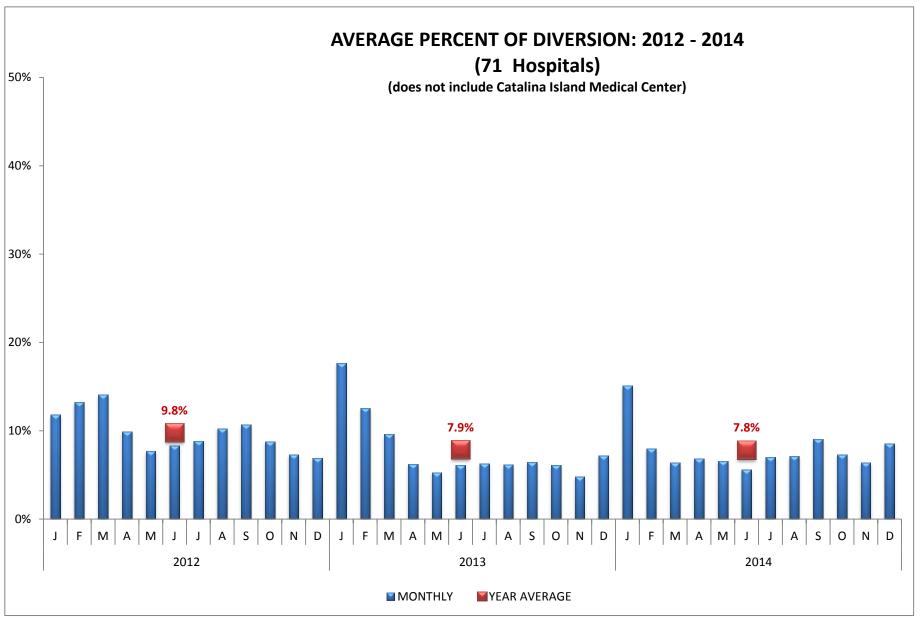

### LOS ANGELES COUNTY 9-1-1 RECEIVING HOSPITALS (n=71 Hospitals)



### ANTELOPE VALLEY - NEWHALL REGION (n=3 Hospitals)



### ANTELOPE VALLEY - NEWHALL REGION (n=3 Hospitals)



| CODE | HOSPITAL NAME            | CODE | HOSPITAL NAME                    | CODE | HOSPITAL NAME                        |
|------|--------------------------|------|----------------------------------|------|--------------------------------------|
| AVH  | Antelope Valley Hospital | LCH  | Palmdale Regional Medical Center | HMN  | Henry Mayo Newhall Memorial Hospital |

### SAN FERNANDO VALLEY REGION (n=16 Hospitals)



## SAN FERNANDO VALLEY REGION (n=16 Hospitals)



|   | CODE | HOSPITAL NAME                      | CODE | HOSPITAL NAME                  | CODE | HOSPITAL NAME                     |
|---|------|------------------------------------|------|-----------------------