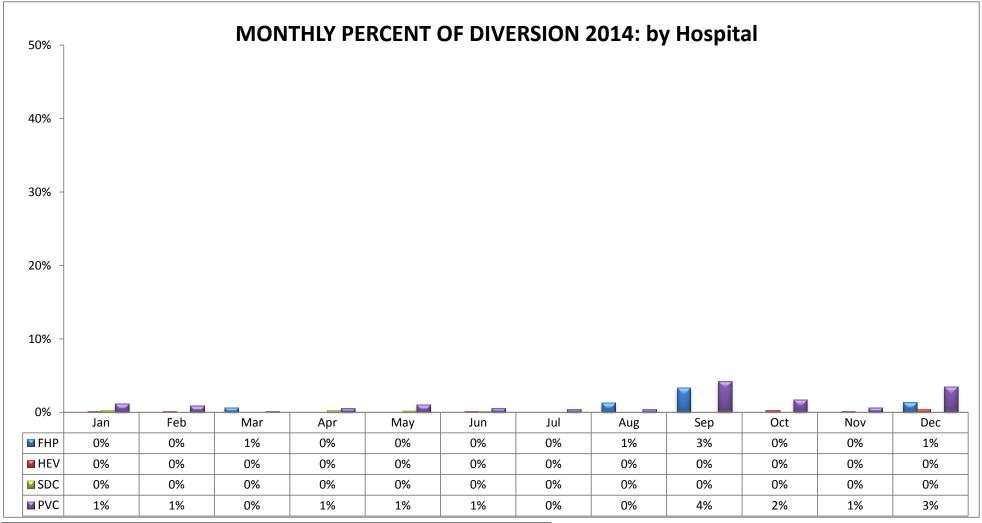

### SAN GABRIEL VALLEY REGION (n=14 Hospitals)

| CODE | HOSPITAL NAME                  | CODE | HOSPITAL NAME                         |
|------|--------------------------------|------|---------------------------------------|
| FPH  | Foothill Presbyterian Hospital | SDC  | San Dimas Community Hospital          |
| HEV  | East Valley Hospital           | PVC  | Pomona Valley Hospital Medical Center |