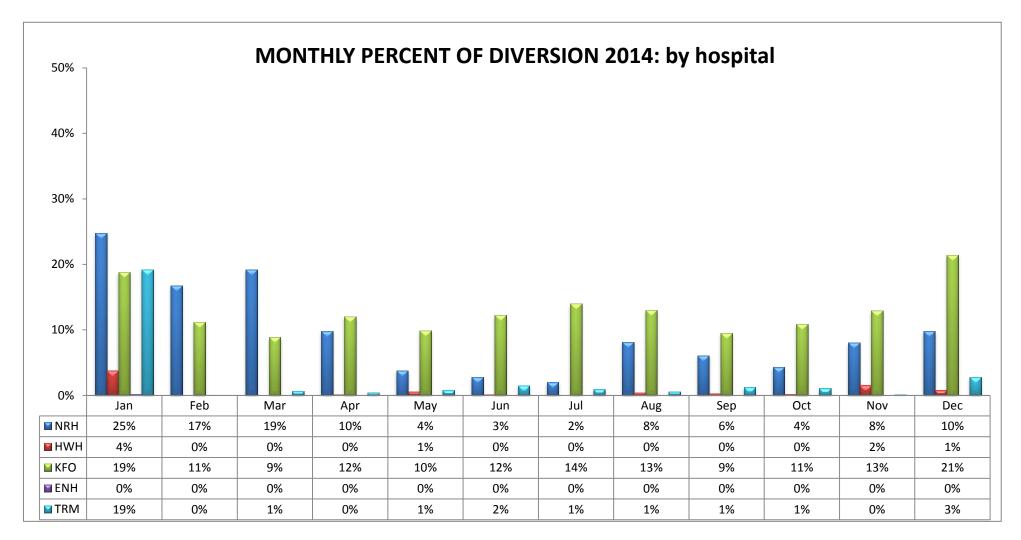

## SAN FERNANDO VALLEY REGION (n=16 Hospitals)

|   | CODE | HOSPITAL NAME                      | CODE | HOSPITAL NAME                  | CODE | HOSPITAL NAME                     |
|---|------|------------------------------------|------|--------------------------------|------|-----------------------------------|
| Г | NRH  | Northridge Hospital Medical Center | KFO  | Kaiser, Woodland Hills         | TRM  | Providence Tarzana Medical Center |
| Г | HWH  | West Hills Medical Center          | ENH  | Encino Hospital Medical Center |      |                                   |