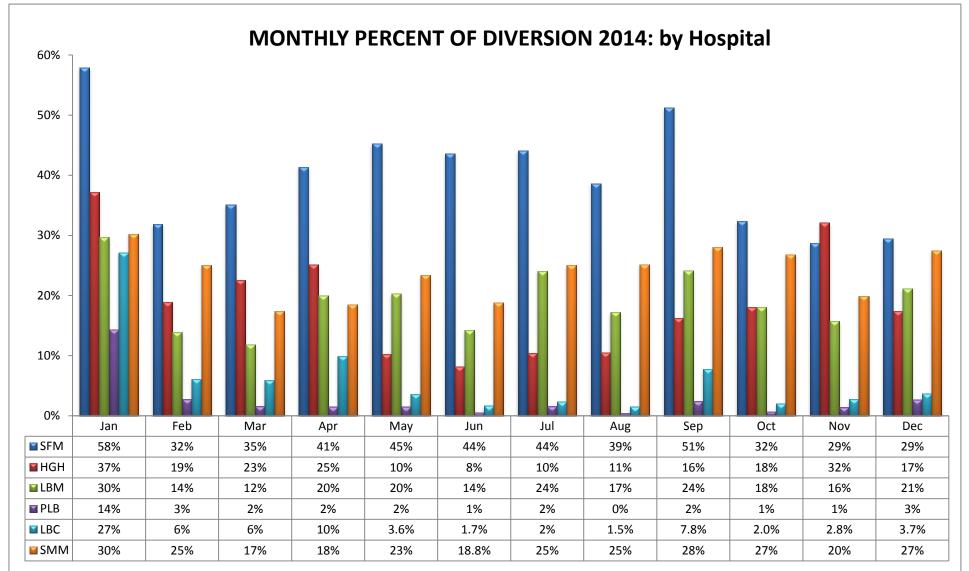

### **SOUTH REGION (n=12 Hospitals)**

| CODE | HOSPITAL NAME              | CODE | HOSPITAL NAME                      | CODE | HOSPITAL NAME                    |
|------|----------------------------|------|------------------------------------|------|----------------------------------|
| SFM  | St. Francis Medical Center | LBM  | Long Beach Memorial Medical Center | LBC  | Community Hospital of Long Beach |
| HGH  | Harbor/UCLA Medical Center | PLB  | College Medical Center             | SMM  | St. Mary Medical Center          |