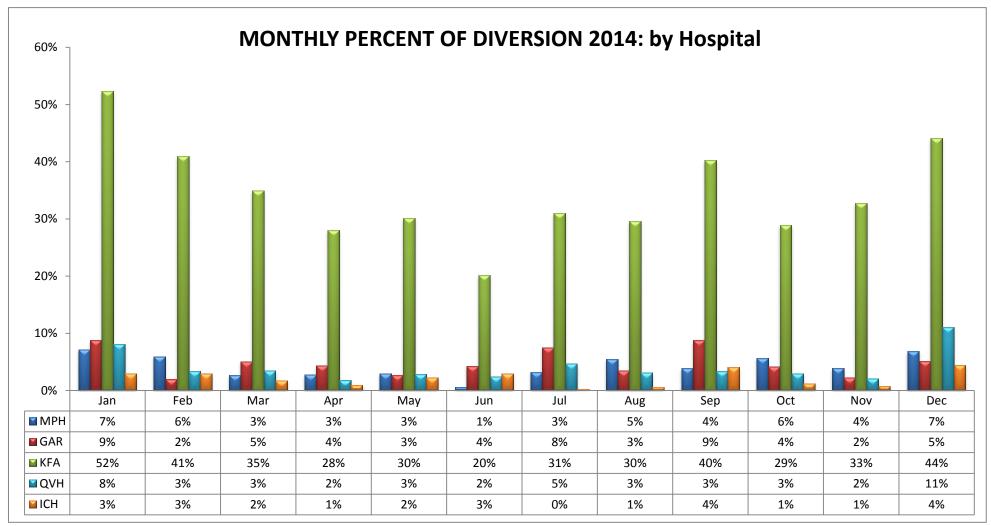

## SAN GABRIEL VALLEY REGION (n=14 Hospitals)

| CODE | HOSPITAL NAME           | CODE | HOSPITAL NAME                      | CODE | HOSPITAL NAME                 |
|------|-------------------------|------|------------------------------------|------|-------------------------------|
| MPH  | Monterey Park Hospital  | KFA  | Kaiser, Baldwin Park               | ICH  | Citrus Valley, Intercommunity |
| GAR  | Garfield Medical Center | QVH  | Citrus Valley, Queen of the Valley |      |                               |