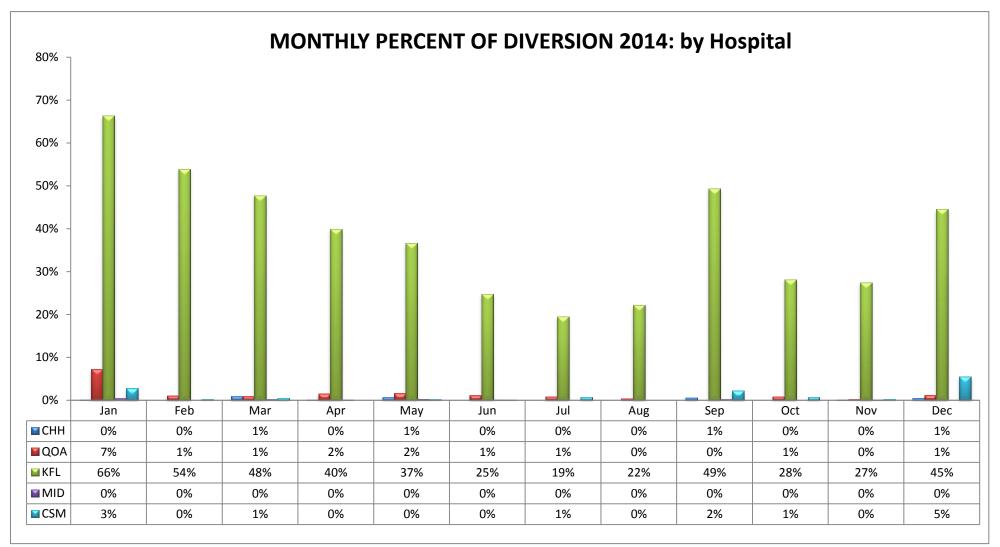

## METRO REGION (n=11 Hospitals)

| COD | E HOSPITAL NAME                       | CODE | HOSPITAL NAME          | CODE | HOSPITAL NAME               |
|-----|---------------------------------------|------|------------------------|------|-----------------------------|
| CH  | Childrens Hospital of Los Angeles     | KFL  | Kaiser, Los Angeles    | CSM  | Cedars Sinai Medical Center |
| QO/ | Hollywood Presbyterian Medical Center | MID  | Olympia Medical Center |      |                             |