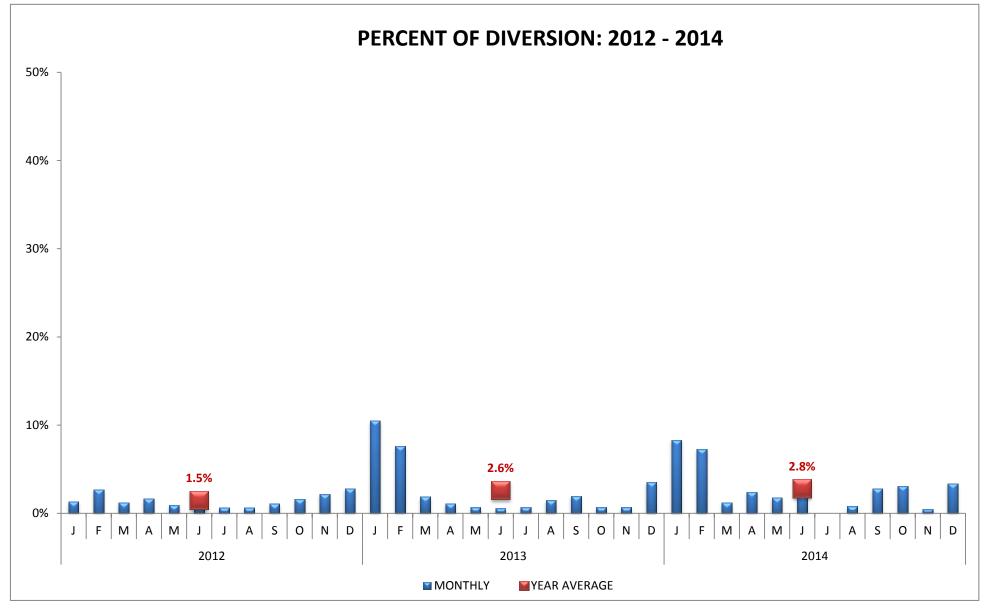

### LOS ANGELES COUNTY 9-1-1 RECEIVING HOSPITALS (n=71 Hospitals)



### ANTELOPE VALLEY - NEWHALL REGION (n=3 Hospitals)



### ANTELOPE VALLEY - NEWHALL REGION (n=3 Hospitals)



| CODE | HOSPITAL NAME            | CODE | HOSPITAL NAME                    | CODE | HOSPITAL NAME                        |
|------|--------------------------|------|----------------------------------|------|--------------------------------------|
| AVH  | Antelope Valley Hospital | LCH  | Palmdale Regional Medical Center | HMN  | Henry Mayo Newhall Memorial Hospital |

### SAN FERNANDO VALLEY REGION (n=16 Hospitals)



## SAN FERNANDO VALLEY REGION (n=16 Hospitals)



|   | CODE | HOSPITAL NAME                      | CODE | HOSPITAL NAME                  | CODE | HOSPITAL NAME                     |
|---|------|------------------------------------|------|--------------------------------|------|-----------------------------------|
|