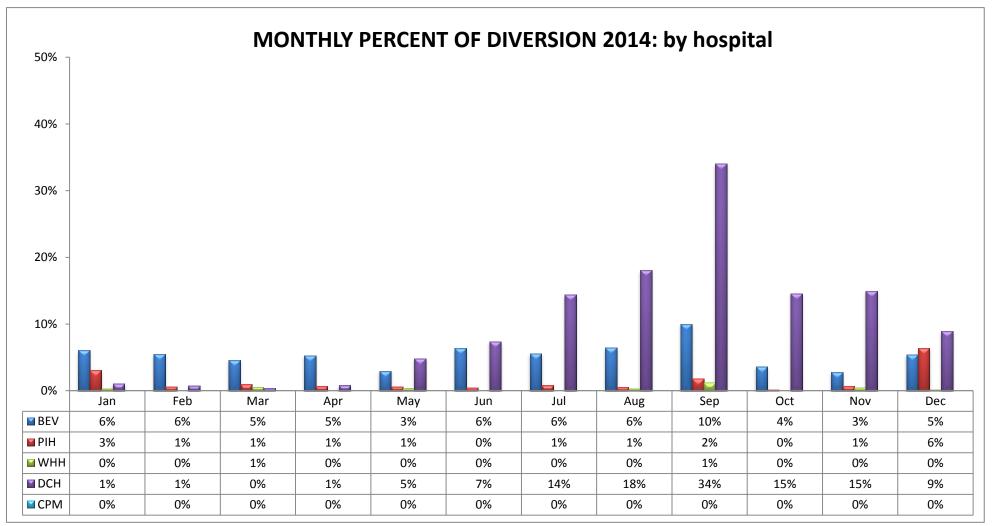

### EAST REGION (n=9 Hospitals)

| CODE | HOSPITAL NAME                        | CODE | HOSPITAL NAME                    | CODE | HOSPITAL NAME                |
|------|--------------------------------------|------|----------------------------------|------|------------------------------|
| BEV  | Beverly Hospital                     | WHH  | Whittier Hospital Medical Center | CPM  | Coast Plaza Doctors Hospital |
| PIH  | Presbyterian Intercommunity Hospital | DCH  | Downey Regional Medical Center   |      |                              |

### EAST REGION (n=9 Hospitals)

| CODE | HOSPITAL NAME             | CODE                                | HOSPITAL NAME                    |  |
|------|---------------------------|-------------------------------------|----------------------------------|--|
| KFB  | Kaiser Foundation, Downey | DHL Lakewood Regional Medical Cente |                                  |  |
| NOR  | LA Community of Norwalk   | TRI                                 | Tri-City Regional Medical Center |  |