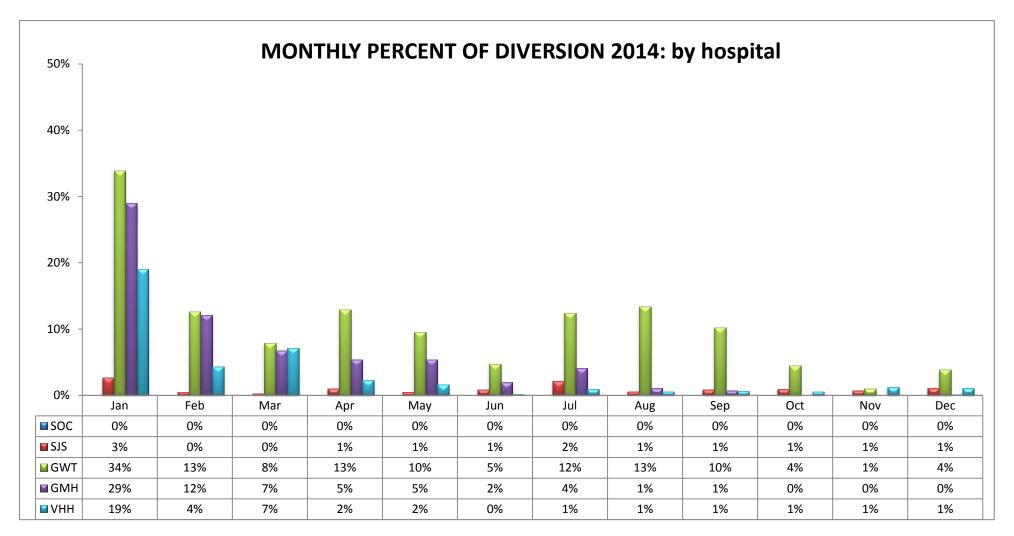

### SAN FERNANDO VALLEY REGION (n=16 Hospitals)

| CODE | HOSPITAL NAME                     | CODE | HOSPITAL NAME                     | CODE | HOSPITAL NAME          |
|------|-----------------------------------|------|-----------------------------------|------|------------------------|
| SOC  | Sherman Oaks Hospital             | GWT  | Glendale Adventist Medical Center | VHH  | Verdugo Hills Hospital |
| SJS  | Providence St. Joseph Med. Center | GMH  | Glendale Memorial Medical Center  |      | _                      |