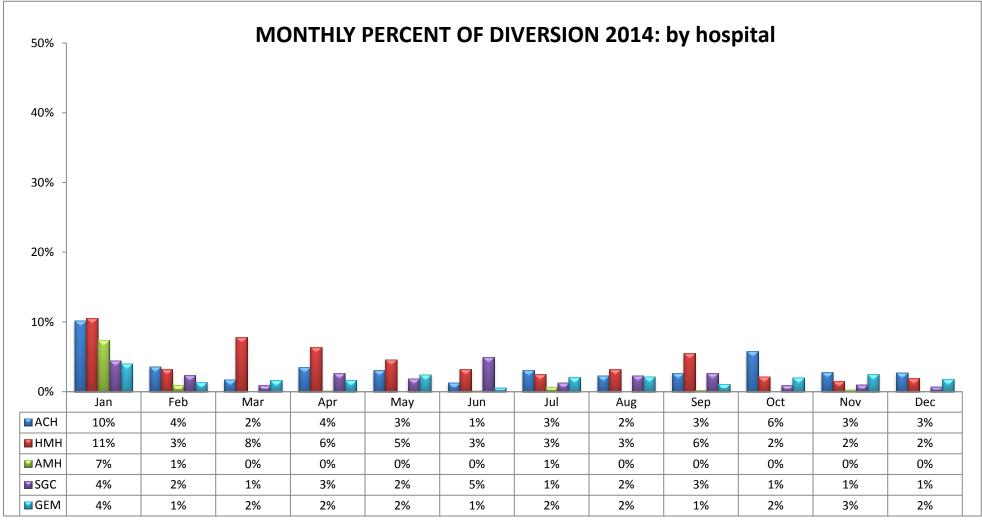

### SAN GABRIEL VALLEY REGION (n=14 Hospitals)

| CODE | HOSPITAL NAME                | CODE | HOSPITAL NAME                       | CODE | HOSPITAL NAME                    |
|------|------------------------------|------|-------------------------------------|------|----------------------------------|
| ACH  | Alhambra Community Hospital  | AMH  | Methodist Hospital of S. California | GEM  | Greater El Monte Community Hosp. |
| HMH  | Huntington Memorial Hospital | SGC  | San Gabriel Valley Medical Center   |      | _                                |