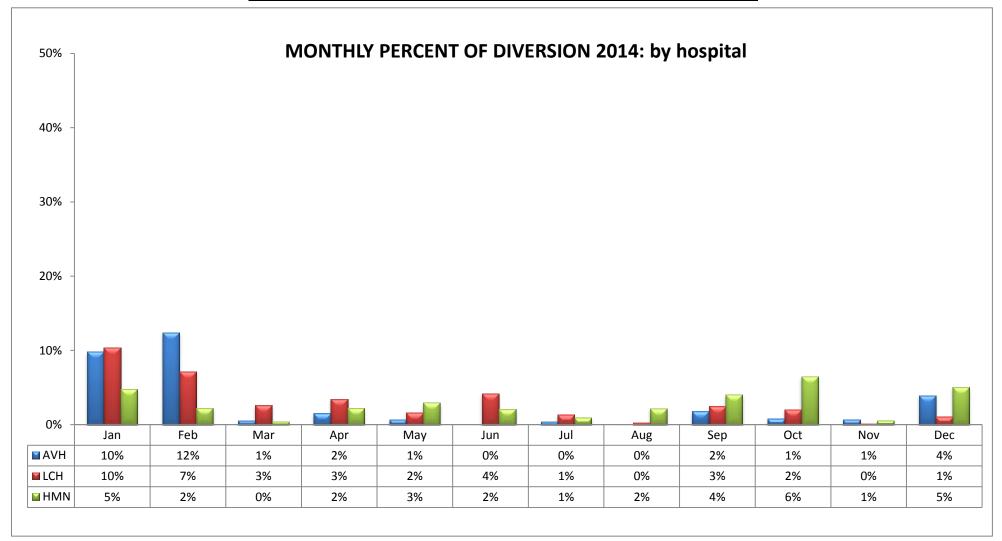

### ANTELOPE VALLEY - NEWHALL REGION (n=3 Hospitals)

| CODE | HOSPITAL NAME            | CODE | HOSPITAL NAME                    | CODE | HOSPITAL NAME                        |
|------|--------------------------|------|----------------------------------|------|--------------------------------------|
| AVH  | Antelope Valley Hospital | LCH  | Palmdale Regional Medical Center | HMN  | Henry Mayo Newhall Memorial Hospital |