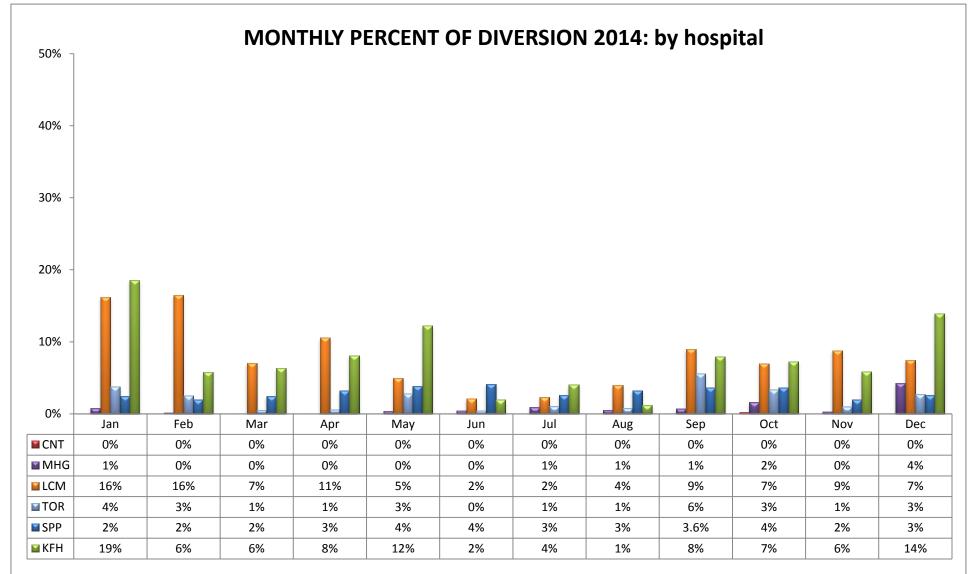

### **SOUTH REGION (n=12 Hospitals)**

| C | ODE   | HOSPITAL NAME                     | CODE | HOSPITAL NAME                              | CODE | HOSPITAL NAME                               |
|---|-------|-----------------------------------|------|--------------------------------------------|------|---------------------------------------------|
| С | CNT*  | Centinela Hospital Medical Center | LCM  | Providence Little Company of Mary-Torrance | SPP  | Providence Little Company of Mary-San Pedro |
| M | /IHG* | Memorial Hospital of Gardena      | TOR  | Torrance Memorial Medical Center           | KFH  | Kaiser Foundation - South Bay               |

<sup>\*</sup> Service Area Hospital

### **SOUTH REGION (n=12 Hospitals)**

| CODE | HOSPITAL NAME              | CODE | HOSPITAL NAME                      | CODE | HOSPITAL NAME                    |
|------|----------------------------|------|------------------------------------|------|----------------------------------|
| SFM  | St. Francis Medical Center | LBM  | Long Beach Memorial Medical Center | LBC  | Community Hospital of Long Beach |
| HGH  | Harbor/UCLA Medical Center | PLB  | College Medical Center             | SMM  | St. Mary Medical Center          |