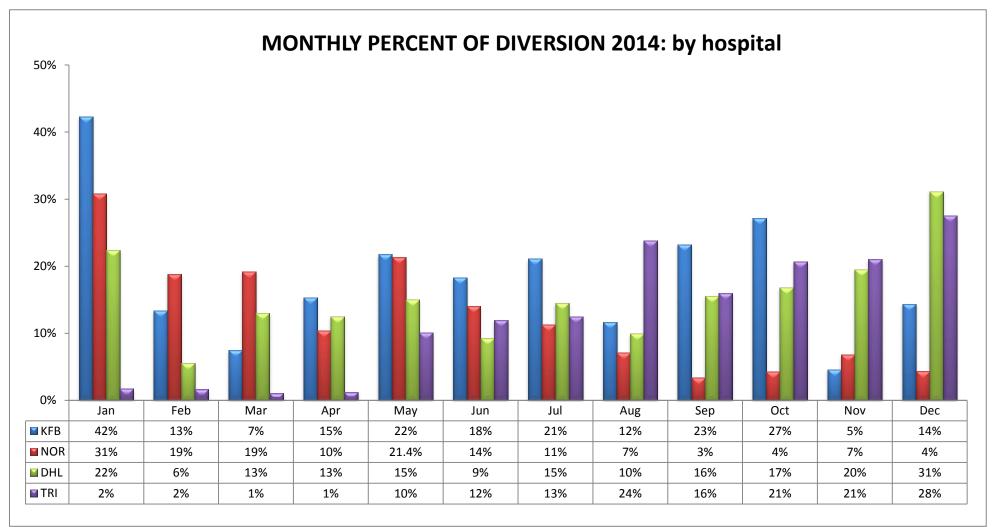

### EAST REGION (n=9 Hospitals)

| CODE | HOSPITAL NAME             | CODE                                | HOSPITAL NAME                    |  |
|------|---------------------------|-------------------------------------|----------------------------------|--|
| KFB  | Kaiser Foundation, Downey | DHL Lakewood Regional Medical Cente |                                  |  |
| NOR  | LA Community of Norwalk   | TRI                                 | Tri-City Regional Medical Center |  |