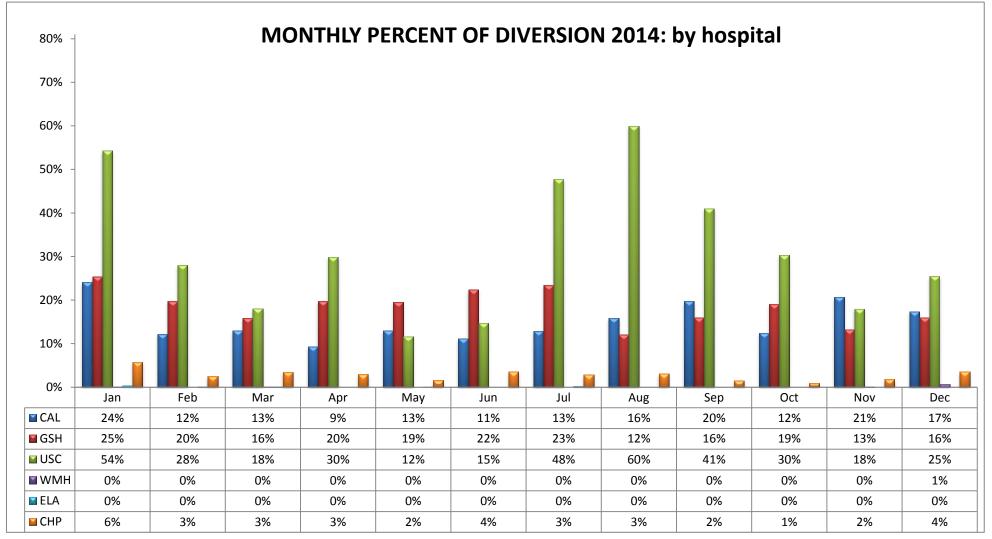

### METRO REGION (n=11 Hospitals)

| CODE  | HOSPITAL NAME                      | CODE   | HOSPITAL NAME                 | CODE   | HOSPITAL NAME                         |
|-------|------------------------------------|--------|-------------------------------|--------|---------------------------------------|
| CAL** | California Hospital Medical Center | USC    | LAC+USC Medical Center        | ELA*** | East Los Angeles Doctors Hospital     |
| GSH** | Good Samaritan Hospital            | WMH*** | White Memorial Medical Center | CHP*** | Community Hospital of Huntington Park |

<sup>\*\*</sup> Combined Service Area - may divert to each other

<sup>\*\*\*</sup> Combined Service Area - ELA & CHP may divert to WMH