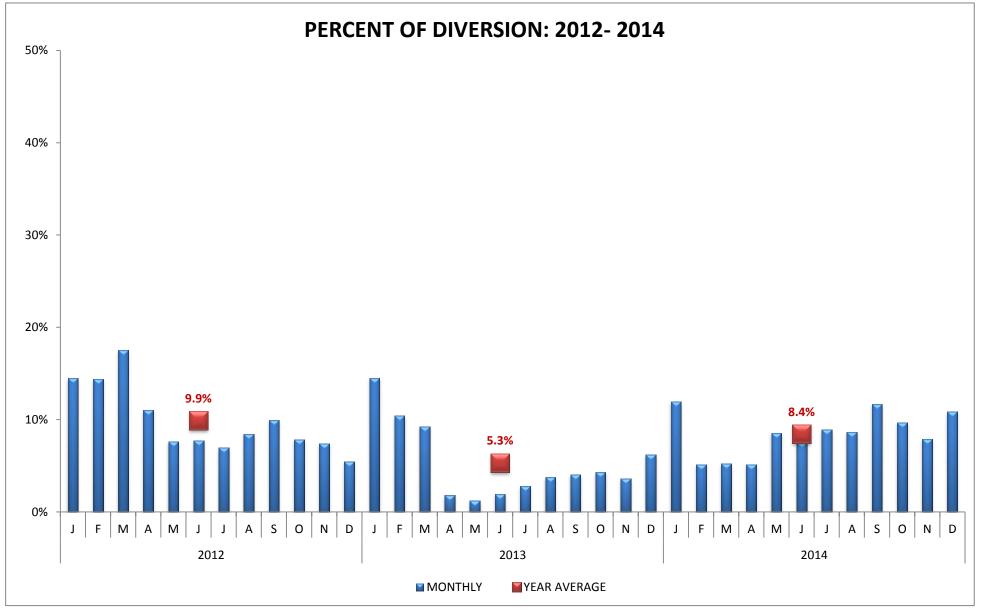

|
|------|-------------------------|------|------------------------------------|------|-------------------------------|
| MPH  | Monterey Park Hospital  | KFA  | Kaiser, Baldwin Park               | ICH  | Citrus Valley, Intercommunity |
| GAR  | Garfield Medical Center | QVH  | Citrus Valley, Queen of the Valley |      |                               |

### SAN GABRIEL VALLEY REGION (n=14 Hospitals)



| CODE | HOSPITAL NAME                  | CODE | HOSPITAL NAME                         |
|------|--------------------------------|------|---------------------------------------|
| FPH  | Foothill Presbyterian Hospital | SDC  | San Dimas Community Hospital          |
| HEV  | East Valley Hospital           | PVC  | Pomona Valley Hospital Medical Center |

### EAST REGION (n=9 Hospitals)



### EAST REGION (n=9 Hospitals)



| CODE | HOSPITAL NAME                        | CODE | HOSPITAL NAME                    | CODE | HOSPITAL NAME                |
|------|--------------------------------------|------|----------------------------------|------|------------------------------|
| BEV  | Beverly Hospital                     | WHH  | Whittier Hospital Medical Center | CPM  | Coast Plaza Doctors Hospital |
| PIH  | Presbyterian Intercommunity Hospital | DCH  | Downey Regional Medical Center   |      |                              |

### EAST REGION (n=9 Hospitals)



| CODE | HOSPITAL NAME             | CODE                                | HOSPITAL NAME                    |  |
|------|---------------------------|-------------------------------------|----------------------------