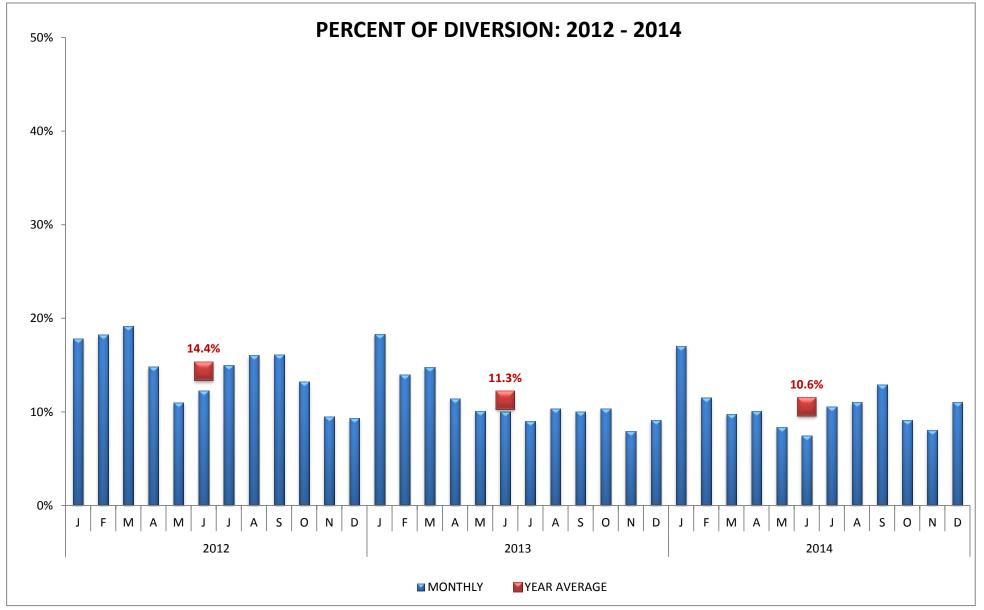

------------------|
| BEV  | Beverly Hospital                     | WHH  | Whittier Hospital Medical Center | CPM  | Coast Plaza Doctors Hospital |
| PIH  | Presbyterian Intercommunity Hospital | DCH  | Downey Regional Medical Center   |      |                              |

### EAST REGION (n=9 Hospitals)



| CODE | HOSPITAL NAME             | CODE                                | HOSPITAL NAME                    |  |
|------|---------------------------|-------------------------------------|----------------------------------|--|
| KFB  | Kaiser Foundation, Downey | DHL Lakewood Regional Medical Cente |                                  |  |
| NOR  | LA Community of Norwalk   | TRI                                 | Tri-City Regional Medical Center |  |

### METRO REGION (n=11 Hospitals)



### METRO REGION (n=11 Hospitals)



| CODE  | HOSPITAL NAME                      | CODE   | HOSPITAL NAME                 | CODE   | HOSPITAL NAME                         |
|-------|------------------------------------|--------|-------------------------------|--------|---------------------------------------|
| CAL** | California Hospital Medical Center | USC    | LAC+USC Medical Center        | ELA*** | East Los Angeles Doctors Hospital     |
| GSH** | Good Samaritan Hospital            | WMH*** | White Memorial Medical Center | CHP*** | Community Hospital of Huntington Park |

<sup>\*\*</sup> Combined Service Area - may divert to each other

<sup>\*\*\*</sup> Combined Service Area - ELA & CHP may divert to WMH

## METRO REGION (n=11 Hospitals)



| COD | E HOSPITAL NAME