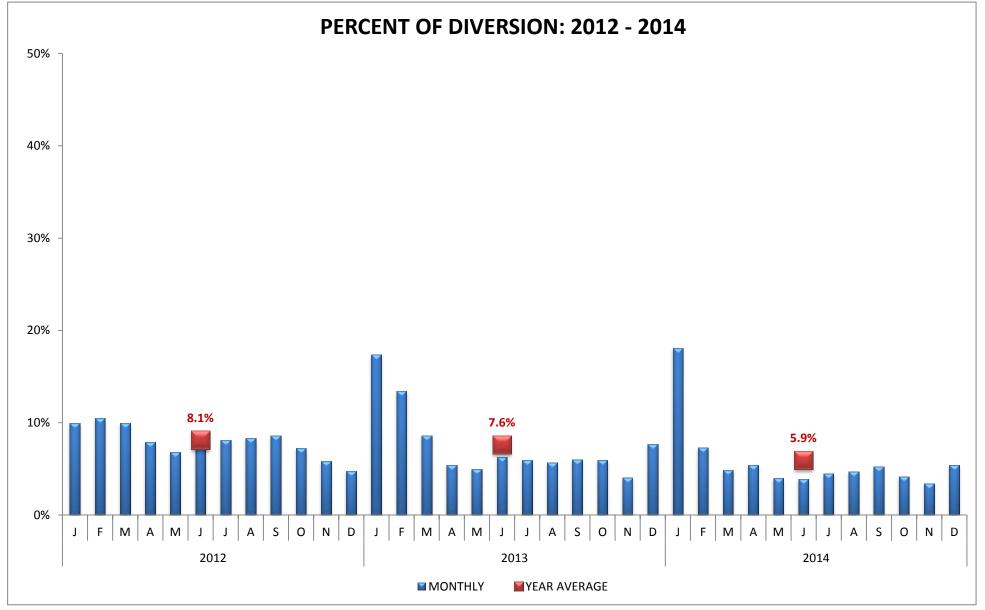

### LOS ANGELES COUNTY 9-1-1 RECEIVING HOSPITALS (n=71 Hospitals)



### ANTELOPE VALLEY - NEWHALL REGION (n=3 Hospitals)



### ANTELOPE VALLEY - NEWHALL REGION (n=3 Hospitals)



| CODE | HOSPITAL NAME            | CODE | HOSPITAL NAME                    | CODE | HOSPITAL NAME                        |
|------|--------------------------|------|----------------------------------|------|--------------------------------------|
| AVH  | Antelope Valley Hospital | LCH  | Palmdale Regional Medical Center | HMN  | Henry Mayo Newhall Memorial Hospital |

### SAN FERNANDO VALLEY REGION (n=16 Hospitals)



## SAN FERNANDO VALLEY REGION (n=16 Hospitals)



|   | CODE | HOSPITAL NAME                      | CODE | HOSPITAL NAME                  | CODE | HOSPITAL NAME                     |
|---|------|------------------------------------|------|--------------------------------|------|-----------------------------------|
| Г | NRH  | Northridge Hospital Medical Center | KFO  | Kaiser, Woodland Hills         | TRM  | Providence Tarzana Medical Center |
| Г | HWH  | West Hills Medical Center          | ENH  | Encino Hospital Medical Center |      |                                   |

## SAN FERNANDO VALLEY REGION (n=16 Hospitals)



| COD | E HOSPITAL NAME                   | CODE | HOSPITAL NAME                   | CODE | HOSPITAL NAME                |
|-----|-----------------------------------