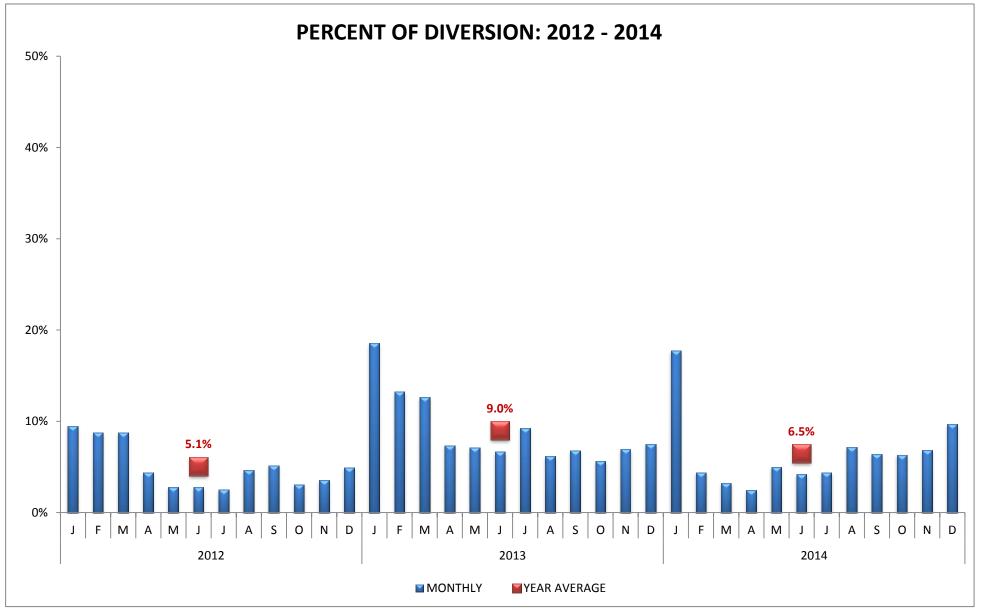

### METRO REGION (n=11 Hospitals)

### METRO REGION (n=11 Hospitals)

| CODE  | HOSPITAL NAME                      | CODE   | HOSPITAL NAME                 | CODE   | HOSPITAL NAME                         |
|-------|------------------------------------|--------|-------------------------------|--------|---------------------------------------|
| CAL** | California Hospital Medical Center | USC    | LAC+USC Medical Center        | ELA*** | East Los Angeles Doctors Hospital     |
| GSH** | Good Samaritan Hospital            | WMH*** | White Memorial Medical Center | CHP*** | Community Hospital of Huntington Park |

## METRO REGION (n=11 Hospitals)

| COD | E HOSPITAL NAME                       | CODE | HOSPITAL NAME          | CODE | HOSPITAL NAME               |
|-----|---------------------------------------|------|------------------------|------|-----------------------------|
| CH  | Childrens Hospital of Los Angeles     | KFL  | Kaiser, Los Angeles    | CSM  | Cedars Sinai Medical Center |
| QO/ | Hollywood Presbyterian Medical Center | MID  | Olympia Medical Center |      |                             |