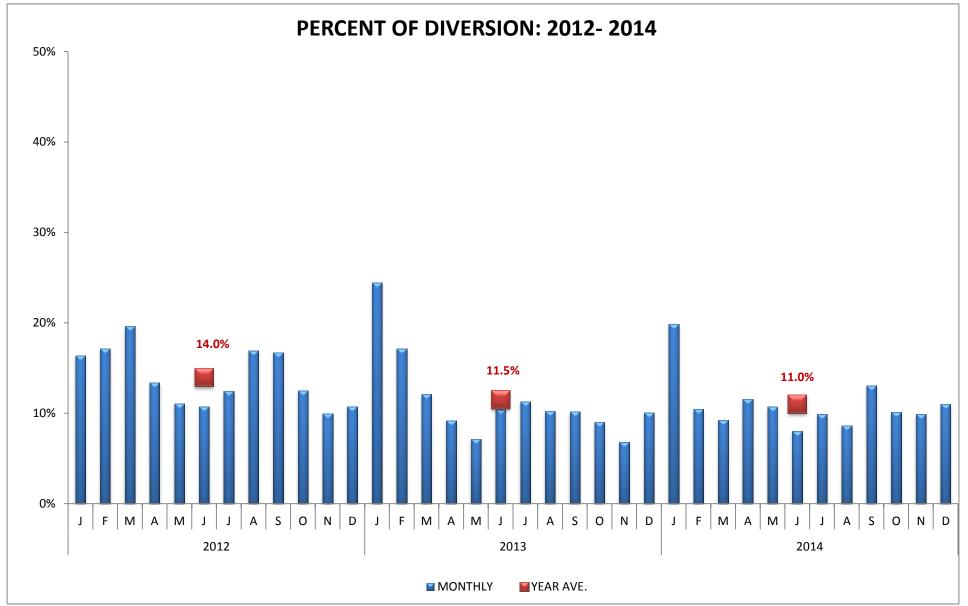

### WEST REGION (n=6 Hospitals)

### WEST REGION (n=6 Hospitals)

| CODE | HOSPITAL NAME                         | CODE | HOSPITAL NAME                       | CODE | HOSPITAL NAME                    |
|------|---------------------------------------|------|-------------------------------------|------|----------------------------------|
| BMC  | S. California Hospital at Culver City | KFW  | Kaiser, West Los Angeles            | SMH  | Santa Monica/UCLA Medical Center |
| DFM  | Marina Del Rey Hospital               | SJH  | St. John's Hospital & Health Center | UCL  | UCLA Medical Center              |