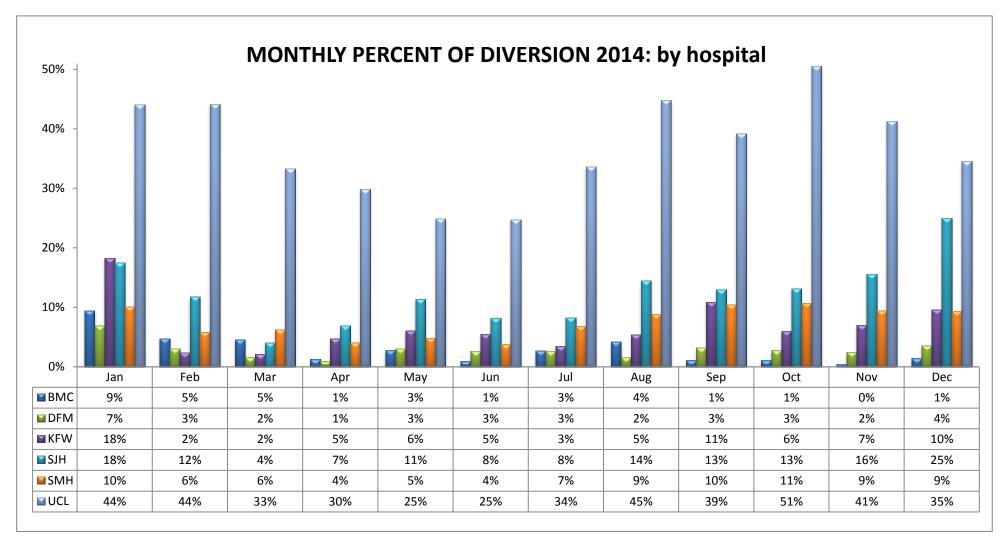

### WEST REGION (n=6 Hospitals)

| CODE | HOSPITAL NAME                         | CODE | HOSPITAL NAME                       | CODE | HOSPITAL NAME                    |
|------|---------------------------------------|------|-------------------------------------|------|----------------------------------|
| BMC  | S. California Hospital at Culver City | KFW  | Kaiser, West Los Angeles            | SMH  | Santa Monica/UCLA Medical Center |
| DFM  | Marina Del Rey Hospital               | SJH  | St. John's Hospital & Health Center | UCL  | UCLA Medical Center              |