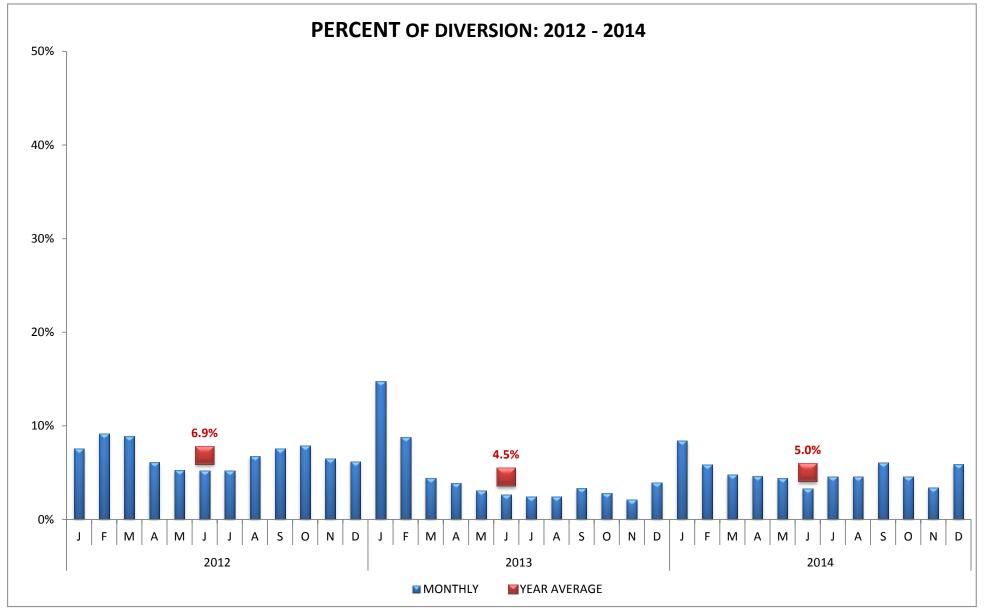

ical Center    | PAC  | Pacifica Hospital of the Valley | KFP  | Kaiser, Panorama City        |
| HCH | Providence Holy Cross Med. Center | MCP  | Mission Community Hospital      | VPH  | Valley Presbyterian Hospital |

### SAN FERNANDO VALLEY REGION (n=16 Hospitals)



| CODE | HOSPITAL NAME                     | CODE | HOSPITAL NAME                     | CODE | HOSPITAL NAME          |
|------|-----------------------------------|------|-----------------------------------|------|------------------------|
| SOC  | Sherman Oaks Hospital             | GWT  | Glendale Adventist Medical Center | VHH  | Verdugo Hills Hospital |
| SJS  | Providence St. Joseph Med. Center | GMH  | Glendale Memorial Medical Center  |      | _                      |

### SAN GABRIEL VALLEY REGION (n=14 Hospitals)



### SAN GABRIEL VALLEY REGION (n=14 Hospitals)



| CODE | HOSPITAL NAME                | CODE | HOSPITAL NAME                       | CODE | HOSPITAL NAME                    |
|------|------------------------------|------|-------------------------------------|------|----------------------------------|
| ACH  | Alhambra Community Hospital  | AMH  | Methodist Hospital of S. California | GEM  | Greater El Monte Community Hosp. |
| HMH  | Huntington Memorial Hospital | SGC  | San Gabriel Valley Medical Center   |      | _                                |

## SAN GABRIEL VALLEY REGION (n=14 Hospitals)



| CODE | HOSPITAL NAME           | CODE | HOSPITAL NAME                      | CODE | HOSPITAL NAME                 |
|------|-------------------------|------|-------------------------------