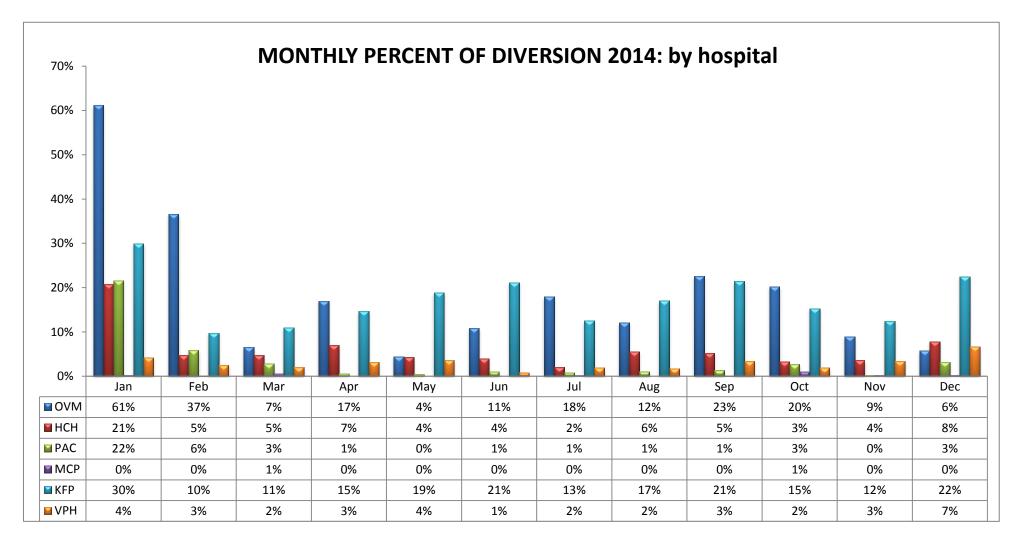

## SAN FERNANDO VALLEY REGION (n=16 Hospitals)

| COD | E HOSPITAL NAME                   | CODE | HOSPITAL NAME                   | CODE | HOSPITAL NAME                |
|-----|-----------------------------------|------|---------------------------------|------|------------------------------|
| OVM | Olive View-UCLA Medical Center    | PAC  | Pacifica Hospital of the Valley | KFP  | Kaiser, Panorama City        |
| HCH | Providence Holy Cross Med. Center | MCP  | Mission Community Hospital      | VPH  | Valley Presbyterian Hospital |