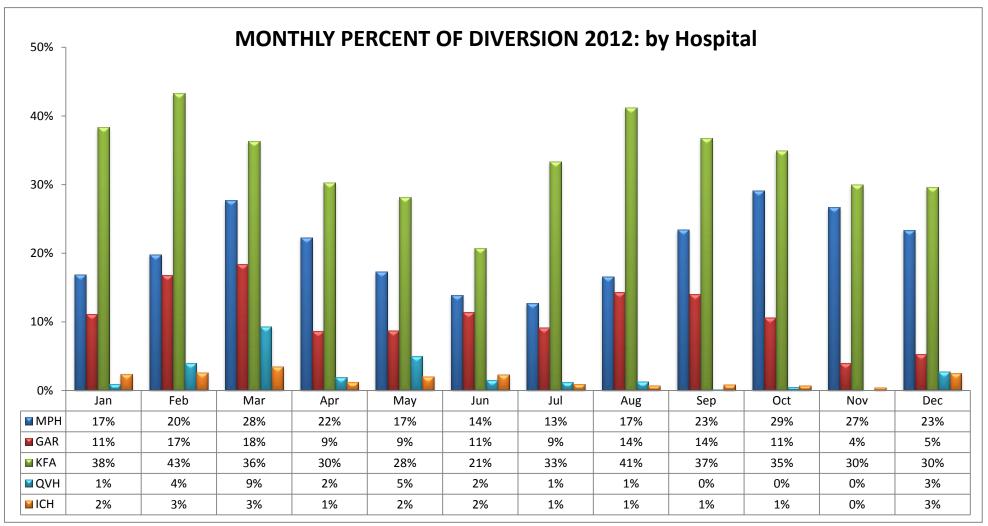

### SAN GABRIEL VALLEY REGION (n=14 Hospitals)

| CODE | HOSPITAL NAME           | CODE | HOSPITAL NAME                      | CODE | HOSPITAL NAME                 |
|------|-------------------------|------|------------------------------------|------|-------------------------------|
| MPH  | Monterey Park Hospital  | KFA  | Kaiser, Baldwin Park               | ICH  | Citrus Valley, Intercommunity |
| GAR  | Garfield Medical Center | QVH  | Citrus Valley, Queen of the Valley |      |                               |