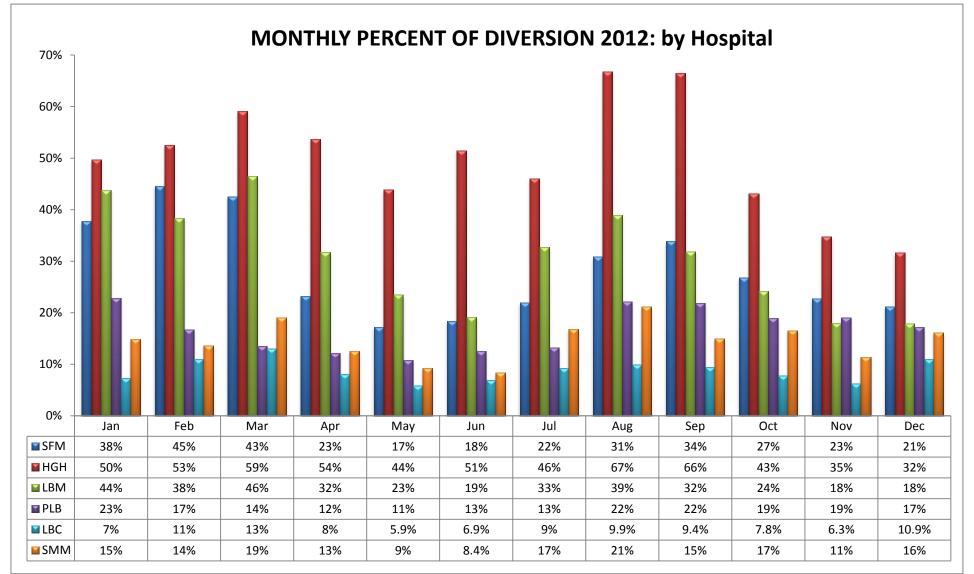

#### **SOUTH REGION (n=12 Hospitals)**

| CODE | HOSPITAL NAME              | CODE | HOSPITAL NAME                      | CODE | HOSPITAL NAME                    |
|------|----------------------------|------|------------------------------------|------|----------------------------------|
| SFM  | St. Francis Medical Center | LBM  | Long Beach Memorial Medical Center | LBC  | Community Hospital of Long Beach |
| HGH  | Harbor/UCLA Medical Center | PLB  | Pacific Hospital of Long Beach     | SMM  | St. Mary Medical Center          |