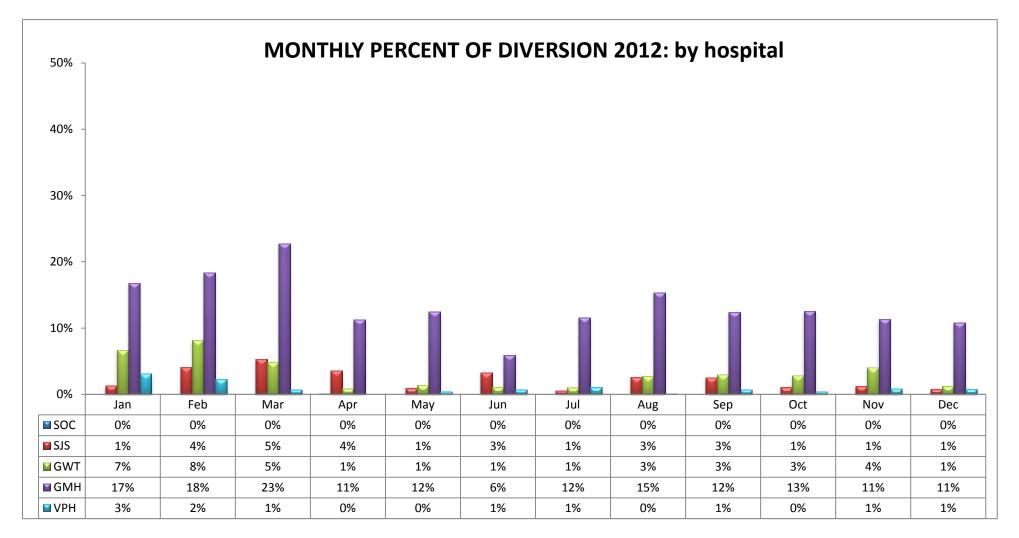

#### SAN FERNANDO VALLEY REGION (n=16 Hospitals)

| CODE | HOSPITAL NAME                     | CODE | HOSPITAL NAME                     | CODE | HOSPITAL NAME          |
|------|-----------------------------------|------|-----------------------------------|------|------------------------|
| SOC  | Sherman Oaks Hospital             | GWT  | Glendale Adventist Medical Center | VHH  | Verdugo Hills Hospital |
| SJS  | Providence St. Joseph Med. Center | GMH  | Glendale Memorial Medical Center  |      |                        |