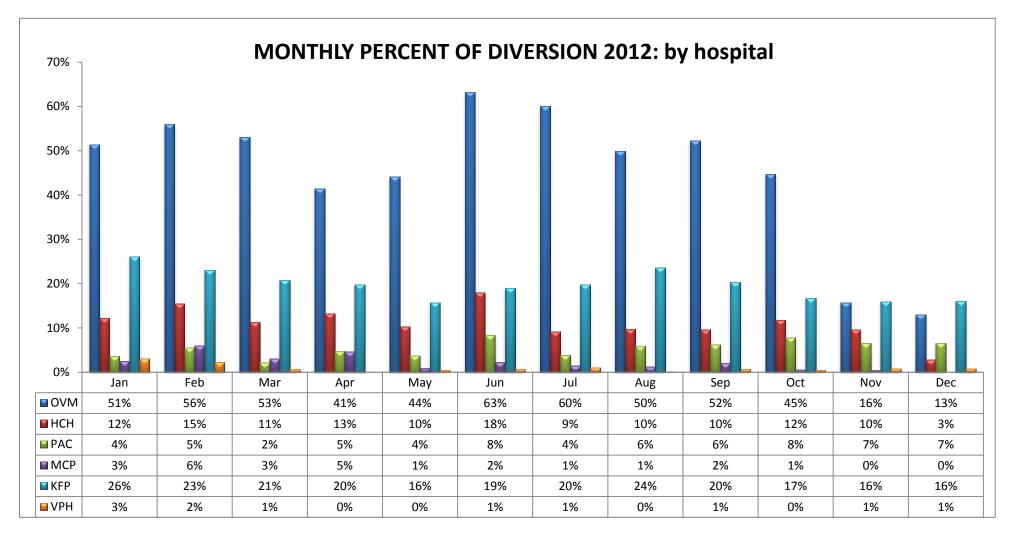

#### SAN FERNANDO VALLEY REGION (n=16 Hospitals)

| COD | E HOSPITAL NAME                   | CODE | HOSPITAL NAME                   | CODE | HOSPITAL NAME                |
|-----|-----------------------------------|------|---------------------------------|------|------------------------------|
| OVM | Olive View-UCLA Medical Center    | PAC  | Pacifica Hospital of the Valley | KFP  | Kaiser, Panorama City        |
| HCH | Providence Holy Cross Med. Center | MCP  | Mission Community Hospital      | VPH  | Valley Presbyterian Hospital |