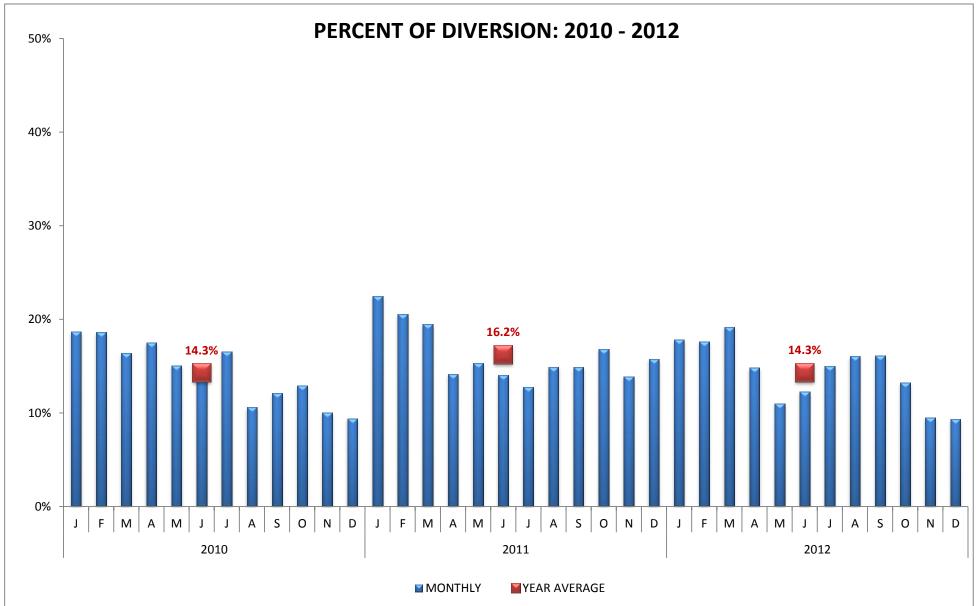

NOR  | LA Community of Norwalk          | TRI  | Tri-City Regional Medical Center |
| KFB  | Kaiser Foundation, Downey | DHL  | Lakewood Regional Medical Center |      |                                  |

#### WEST REGION (n=6 Hospitals)



## WEST REGION (n=6 Hospitals)



| CODE | HOSPITAL NAME           | CODE | HOSPITAL NAME                       | CODE | HOSPITAL NAME                    |
|------|-------------------------|------|-------------------------------------|------|----------------------------------|
| BMC  | Brotman Medical Center  | KFW  | Kaiser, West Los Angeles            | SMH  | Santa Monica/UCLA Medical Center |
| DFM  | Marina Del Rey Hospital | SJH  | St. John's Hospital & Health Center | UCL  | UCLA Medical Center              |

## METRO REGION (n=11 Hospitals)



### METRO REGION (n=11 Hospitals)



|   | CODE  | HOSPITAL NAME                      | CODE   | HOSPITAL NAME                 | CODE   | HOSPITAL NAME                     |
|---|-------|------------------------------------|--------|-------------------------------|--------|-----------------------------------|
| ſ | CAL** | California Hospital Medical Center | USC    | LAC+USC Medical Center        | ELA*** | East Los Angeles Doctors Hospital |
| Ī | GSH** | Good Samaritan Hospital            | WMH*** | White Memorial Medical Center |        |                                   |

<sup>\*\*</sup> Combined Service Area - may divert to each other

<sup>\*\*\*</sup> Combined Service Area - ELA may divert to WMH

#### METRO REGION (n=11 Hospitals)



| CODE | HOSPITAL NAME