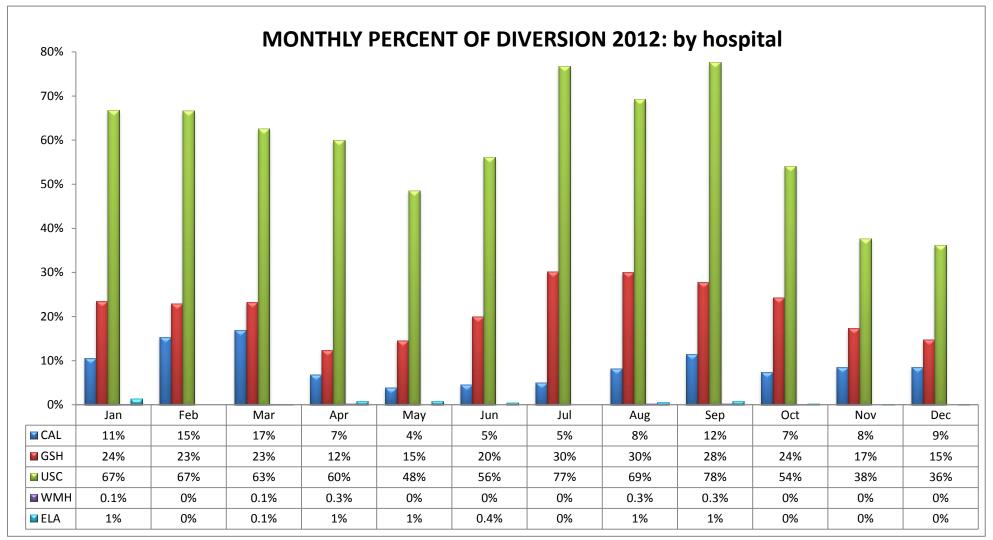

### METRO REGION (n=11 Hospitals)

|   | CODE  | HOSPITAL NAME                      | CODE   | HOSPITAL NAME                 | CODE   | HOSPITAL NAME                     |
|---|-------|------------------------------------|--------|-------------------------------|--------|-----------------------------------|
| ſ | CAL** | California Hospital Medical Center | USC    | LAC+USC Medical Center        | ELA*** | East Los Angeles Doctors Hospital |
| Ī | GSH** | Good Samaritan Hospital            | WMH*** | White Memorial Medical Center |        |                                   |

<sup>\*\*</sup> Combined Service Area - may divert to each other

<sup>\*\*\*</sup> Combined Service Area - ELA may divert to WMH

#### METRO REGION (n=11 Hospitals)

| CODE | HOSPITAL NAME                         | CODE | HOSPITAL NAME          | CODE | HOSPITAL NAME                  |
|------|---------------------------------------|------|------------------------|------|--------------------------------|
| CHH  | Childrens Hospital of Los Angeles     | KFL  | Kaiser, Los Angeles    | CSM  | Cedars Sinai Medical Center    |
| QOA  | Hollywood Presbyterian Medical Center | MID  | Olympia Medical Center | LAD  | LA Metropolitan Medical Center |