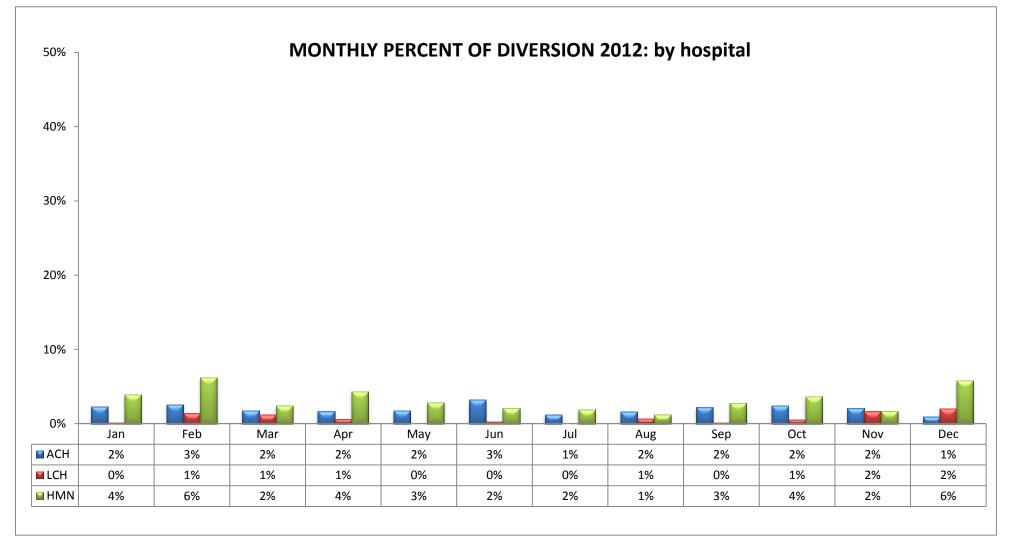

### LOS ANGELES COUNTY 9-1-1 RECEIVING HOSPITALS (n=72 Hospitals)



#### ANTELOPE VALLEY - NEWHALL REGION (n=3 Hospitals)



### ANTELOPE VALLEY - NEWHALL REGION (n=3 Hospitals)



| CODE | HOSPITAL NAME            | CODE | HOSPITAL NAME                    | CODE | HOSPITAL NAME                     |
|------|--------------------------|------|----------------------------------|------|-----------------------------------|
| AVH  | Antelope Valley Hospital | LCH  | Palmdale Regional Medical Center | HMN  | Henry Mayo Newhall Memorial Hosp. |

#### SAN FERNANDO VALLEY REGION (n=16 Hospitals)



### SAN FERNANDO VALLEY REGION (n=16 Hospitals)



|   | CODE | HOSPITAL NAME                      | CODE | HOSPITAL NAME                  | CODE | HOSPITAL NAME                     |
|---|------|------------------------------------|------|--------------------------------|------|-----------------------------------|
| Г | NRH  | Northridge Hospital Medical Center | KFO  | Kaiser,