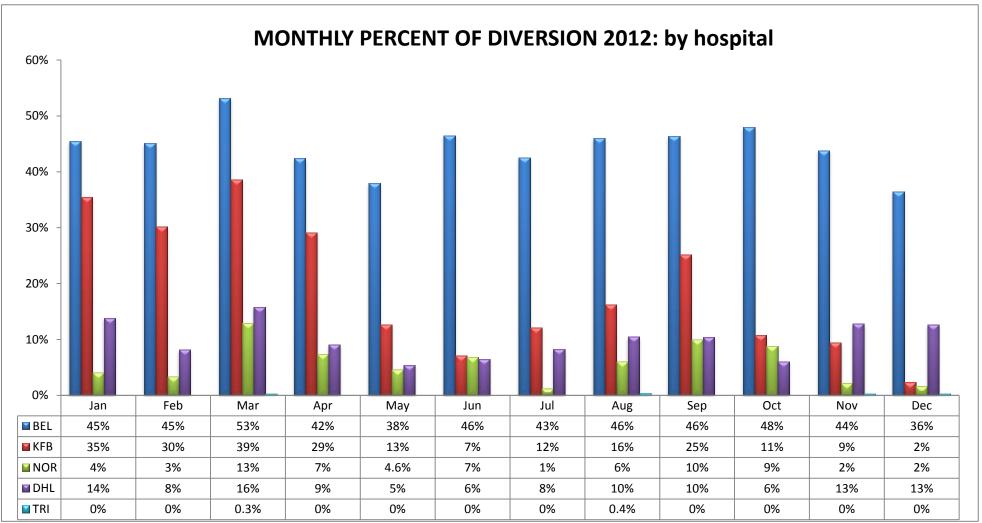

### EAST REGION (n=10 Hospitals)

| CODE | HOSPITAL NAME             | CODE | HOSPITAL NAME                    | CODE | HOSPITAL NAME                    |
|------|---------------------------|------|----------------------------------|------|----------------------------------|
| BEL  | Bellflower Medical Center | NOR  | LA Community of Norwalk          | TRI  | Tri-City Regional Medical Center |
| KFB  | Kaiser Foundation, Downey | DHL  | Lakewood Regional Medical Center |      |                                  |