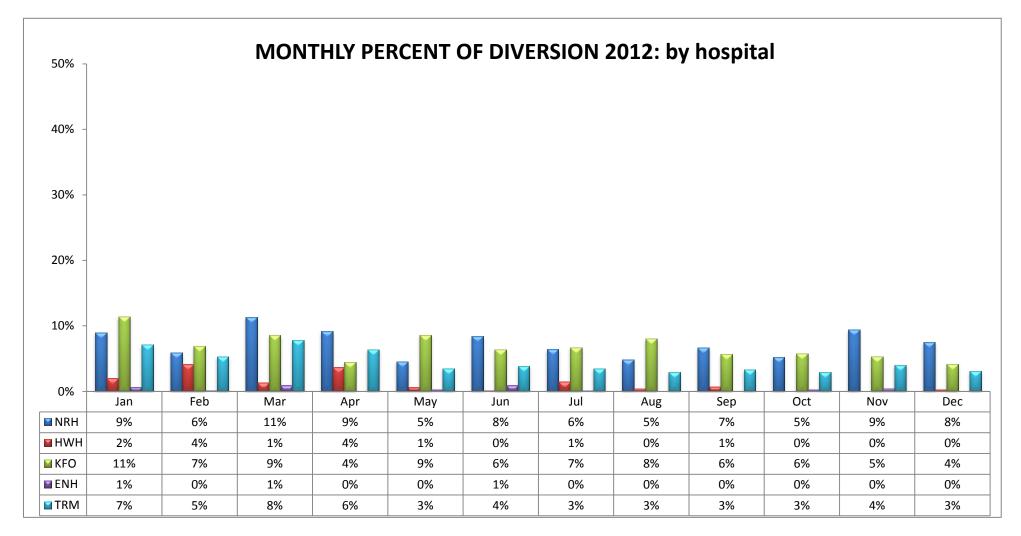

### SAN FERNANDO VALLEY REGION (n=16 Hospitals)

|   | CODE | HOSPITAL NAME                      | CODE | HOSPITAL NAME                  | CODE | HOSPITAL NAME                     |
|---|------|------------------------------------|------|--------------------------------|------|-----------------------------------|
| Г | NRH  | Northridge Hospital Medical Center | KFO  | Kaiser, Woodland Hills         | TRM  | Providence Tarzana Medical Center |
| Г | HWH  | West Hills Medical Center          | ENH  | Encino Hospital Medical Center |      |                                   |

#### SAN FERNANDO VALLEY REGION (n=16 Hospitals)

| COD | E HOSPITAL NAME                   | CODE | HOSPITAL NAME                   | CODE | HOSPITAL NAME                |
|-----|-----------------------------------|------|---------------------------------|------|------------------------------|
| OVM | Olive View-UCLA Medical Center    | PAC  | Pacifica Hospital of the Valley | KFP  | Kaiser, Panorama City        |
| HCH | Providence Holy Cross Med. Center | MCP  | Mission Community Hospital      | VPH  | Valley Presbyterian Hospital |

#### SAN FERNANDO VALLEY REGION (n=16 Hospitals)

| CODE | HOSPITAL NAME                     | CODE | HOSPITAL NAME                     | CODE | HOSPITAL NAME          |
|------|-----------------------------------|------|-----------------------------------|------|------------------------|
| SOC  | Sherman Oaks Hospital             | GWT  | Glendale Adventist Medical Center | VHH  | Verdugo Hills Hospital |
| SJS  | Providence St. Joseph Med. Center | GMH  | Glendale Memorial Medical Center  |      |                        |