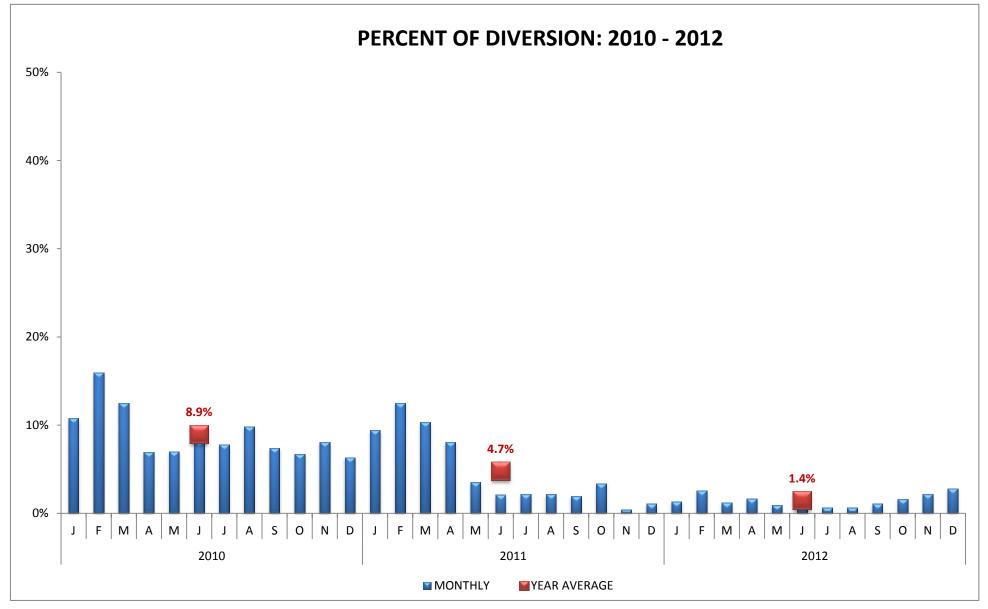

### LOS ANGELES COUNTY 9-1-1 RECEIVING HOSPITALS (n=72 Hospitals)



#### ANTELOPE VALLEY - NEWHALL REGION (n=3 Hospitals)



### ANTELOPE VALLEY - NEWHALL REGION (n=3 Hospitals)



| CODE | HOSPITAL NAME            | CODE | HOSPITAL NAME                    | CODE | HOSPITAL NAME                     |
|------|--------------------------|------|----------------------------------|------|-----------------------------------|
| AVH  | Antelope Valley Hospital | LCH  | Palmdale Regional Medical Center | HMN  | Henry Mayo Newhall Memorial Hosp. |

#### SAN FERNANDO VALLEY REGION (n=16 Hospitals)



### SAN FERNANDO VALLEY REGION (n=16 Hospitals)



|   | CODE | HOSPITAL NAME                      | CODE | HOSPITAL NAME                  | CODE | HOSPITAL NAME                     |
|---|------|------------------------------------|------|--------------------------------|------|-----------------------------------|
| Г | NRH