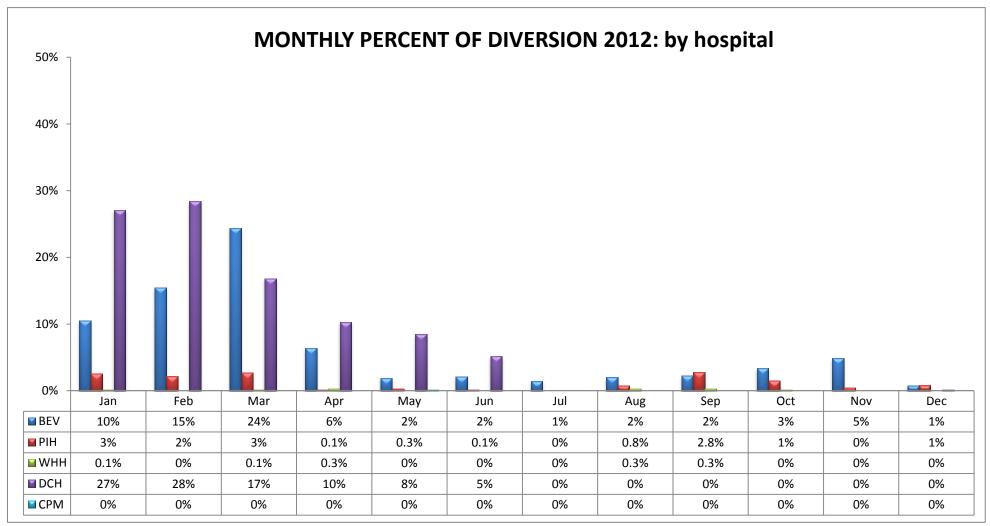

#### EAST REGION (n=10 Hospitals)

| CODE | HOSPITAL NAME                        | CODE | HOSPITAL NAME                    | CODE | HOSPITAL NAME                |
|------|--------------------------------------|------|----------------------------------|------|------------------------------|
| BEV  | Beverly Hospital                     | WHH  | Whittier Hospital Medical Center | CPM  | Coast Plaza Doctors Hospital |
| PIH  | Presbyterian Intercommunity Hospital | DCH  | Downey Regional Medical Center   |      |                              |