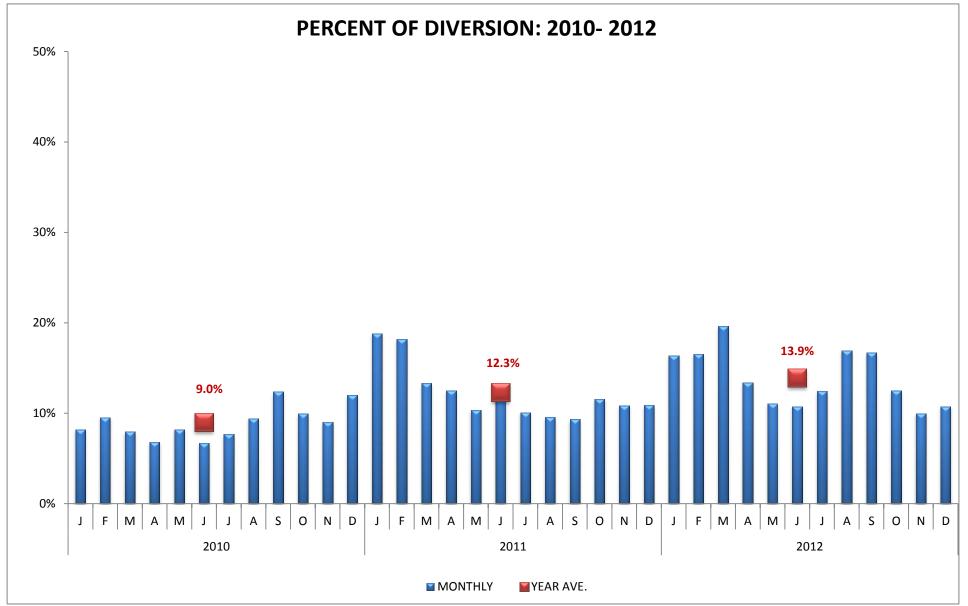

pital            | WMH*** | White Memorial Medical Center |        |                                   |

<sup>\*\*</sup> Combined Service Area - may divert to each other

<sup>\*\*\*</sup> Combined Service Area - ELA may divert to WMH

#### METRO REGION (n=11 Hospitals)



| CODE | HOSPITAL NAME                         | CODE | HOSPITAL NAME          | CODE | HOSPITAL NAME                  |
|------|---------------------------------------|------|------------------------|------|--------------------------------|
| CHH  | Childrens Hospital of Los Angeles     | KFL  | Kaiser, Los Angeles    | CSM  | Cedars Sinai Medical Center    |
| QOA  | Hollywood Presbyterian Medical Center | MID  | Olympia Medical Center | LAD  | LA Metropolitan Medical Center |

#### **SOUTH REGION (n=12 Hospitals)**



#### **SOUTH REGION (n=12 Hospitals)**



| CODE | HOSPITAL NAME                     | CODE | HOSPITAL NAME                              | CODE | HOSPITAL NAME                               |
|------|-----------------------------------|------|--------------------------------------------|------|---------------------------------------------|
| CNT* | Centinela Hospital Medical Center | LCM  | Providence Little Company of Mary-Torrance | SPP  | Providence Little Company of Mary-San Pedro |
| MHG* | Memorial Hospital of Gardena      | TOR  | Torrance Memorial Medical Center           | KFH  | Kaiser Foundation - South Bay               |

<sup>\*</sup> Service Area Hospital

#### **SOUTH REGION (n=12 Hospitals)**



| CODE | HOSPITAL NAME              | CODE | HOSPITAL NAME