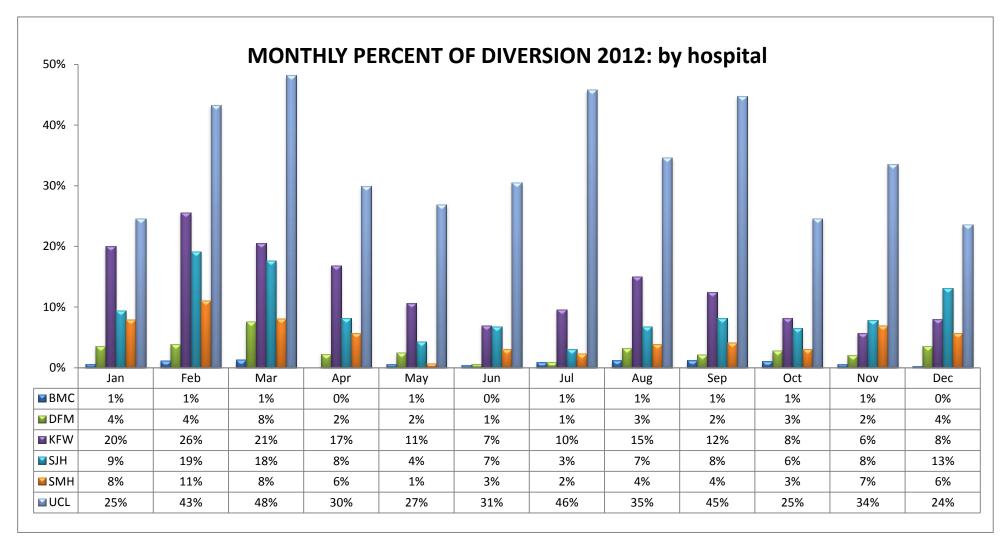

## WEST REGION (n=6 Hospitals)

| CODE | HOSPITAL NAME           | CODE | HOSPITAL NAME                       | CODE | HOSPITAL NAME                    |
|------|-------------------------|------|-------------------------------------|------|----------------------------------|
| BMC  | Brotman Medical Center  | KFW  | Kaiser, West Los Angeles            | SMH  | Santa Monica/UCLA Medical Center |
| DFM  | Marina Del Rey Hospital | SJH  | St. John's Hospital & Health Center | UCL  | UCLA Medical Center              |