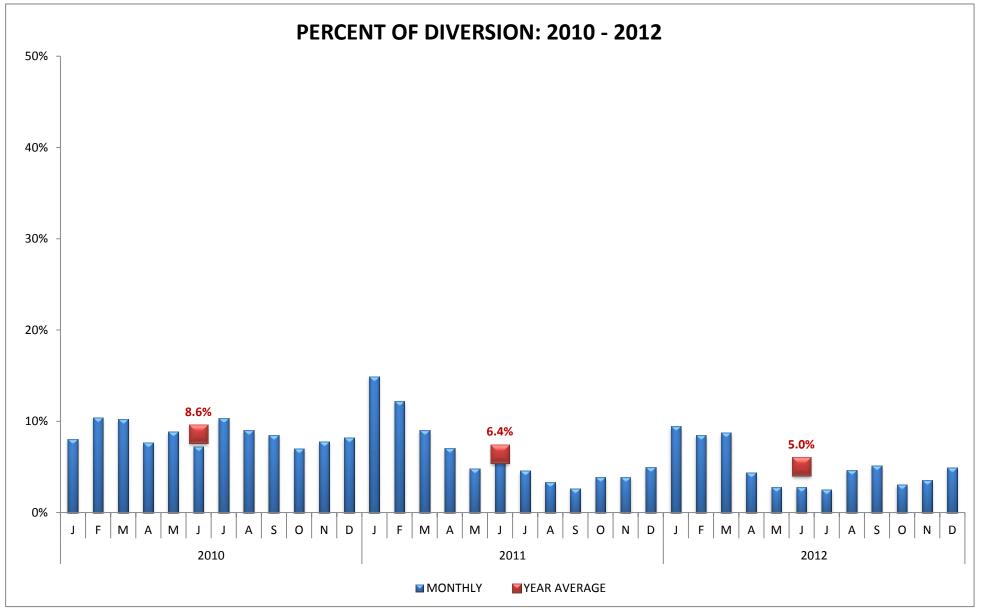

erly Hospital                     | WHH  | Whittier Hospital Medical Center | CPM  | Coast Plaza Doctors Hospital |
| PIH  | Presbyterian Intercommunity Hospital | DCH  | Downey Regional Medical Center   |      |                              |

### EAST REGION (n=10 Hospitals)



| CODE | HOSPITAL NAME             | CODE | HOSPITAL NAME                    | CODE | HOSPITAL NAME                    |
|------|---------------------------|------|----------------------------------|------|----------------------------------|
| BEL  | Bellflower Medical Center | NOR  | LA Community of Norwalk          | TRI  | Tri-City Regional Medical Center |
| KFB  | Kaiser Foundation, Downey | DHL  | Lakewood Regional Medical Center |      |                                  |

#### WEST REGION (n=6 Hospitals)



## WEST REGION (n=6 Hospitals)



| CODE | HOSPITAL NAME           | CODE | HOSPITAL NAME                       | CODE | HOSPITAL NAME                    |
|------|-------------------------|------|-------------------------------------|------|----------------------------------|
| BMC  | Brotman Medical Center  | KFW  | Kaiser, West Los Angeles            | SMH  | Santa Monica/UCLA Medical Center |
| DFM  | Marina Del Rey Hospital | SJH  | St. John's Hospital & Health Center | UCL  | UCLA Medical Center              |

## METRO REGION (n=11 Hospitals)



### METRO REGION (n=11 Hospitals)



|   | CODE  | HOSPITAL NAME                      | CODE   | HOSPITAL NAME                 | CODE   | HOSPITAL NAME                     |
|---|-------|------------------------------------|--------|------