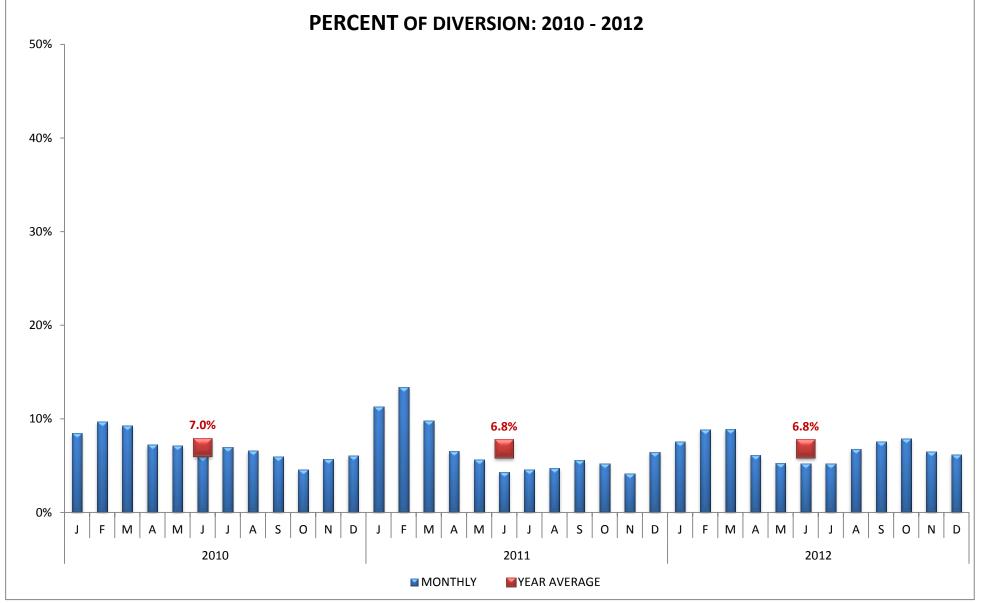

cal Center    | PAC  | Pacifica Hospital of the Valley | KFP  | Kaiser, Panorama City        |
| HCH | Providence Holy Cross Med. Center | MCP  | Mission Community Hospital      | VPH  | Valley Presbyterian Hospital |

#### SAN FERNANDO VALLEY REGION (n=16 Hospitals)



| CODE | HOSPITAL NAME                     | CODE | HOSPITAL NAME                     | CODE | HOSPITAL NAME          |
|------|-----------------------------------|------|-----------------------------------|------|------------------------|
| SOC  | Sherman Oaks Hospital             | GWT  | Glendale Adventist Medical Center | VHH  | Verdugo Hills Hospital |
| SJS  | Providence St. Joseph Med. Center | GMH  | Glendale Memorial Medical Center  |      |                        |

### SAN GABRIEL VALLEY REGION (n=14 Hospitals)



#### SAN GABRIEL VALLEY REGION (n=14 Hospitals)



| CODE | HOSPITAL NAME                | CODE | HOSPITAL NAME                       | CODE | HOSPITAL NAME                    |
|------|------------------------------|------|-------------------------------------|------|----------------------------------|
| ACH  | Alhambra Community Hospital  | AMH  | Methodist Hospital of S. California | GEM  | Greater El Monte Community Hosp. |
| HMH  | Huntington Memorial Hospital | SGC  | San Gabriel Valley Medical Center   |      | _                                |

### SAN GABRIEL VALLEY REGION (n=14 Hospitals)



| CODE | HOSPITAL NAME           | CODE | HOSPITAL NAME                      | CODE | HOSPITAL NAME                 |
|------|-------------------------|------|-----------------------------