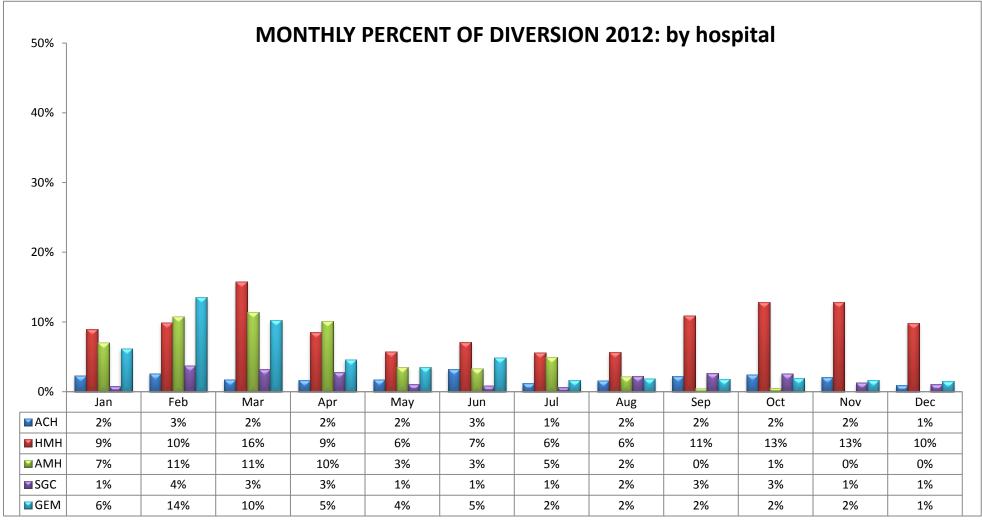

#### SAN GABRIEL VALLEY REGION (n=14 Hospitals)

| CODE | HOSPITAL NAME                | CODE | HOSPITAL NAME                       | CODE | HOSPITAL NAME                    |
|------|------------------------------|------|-------------------------------------|------|----------------------------------|
| ACH  | Alhambra Community Hospital  | AMH  | Methodist Hospital of S. California | GEM  | Greater El Monte Community Hosp. |
| HMH  | Huntington Memorial Hospital | SGC  | San Gabriel Valley Medical Center   |      | _                                |