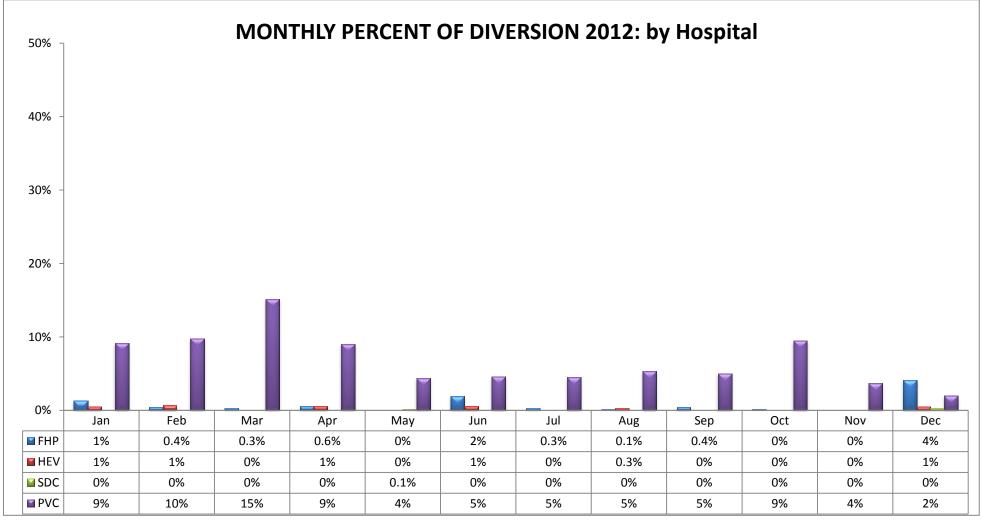

#### SAN GABRIEL VALLEY REGION (n=14 Hospitals)

| CODE | HOSPITAL NAME                  | CODE | HOSPITAL NAME                         |
|------|--------------------------------|------|---------------------------------------|
| FPH  | Foothill Presbyterian Hospital | SDC  | San Dimas Community Hospital          |
| HEV  | East Valley Hospital           | PVC  | Pomona Valley Hospital Medical Center |