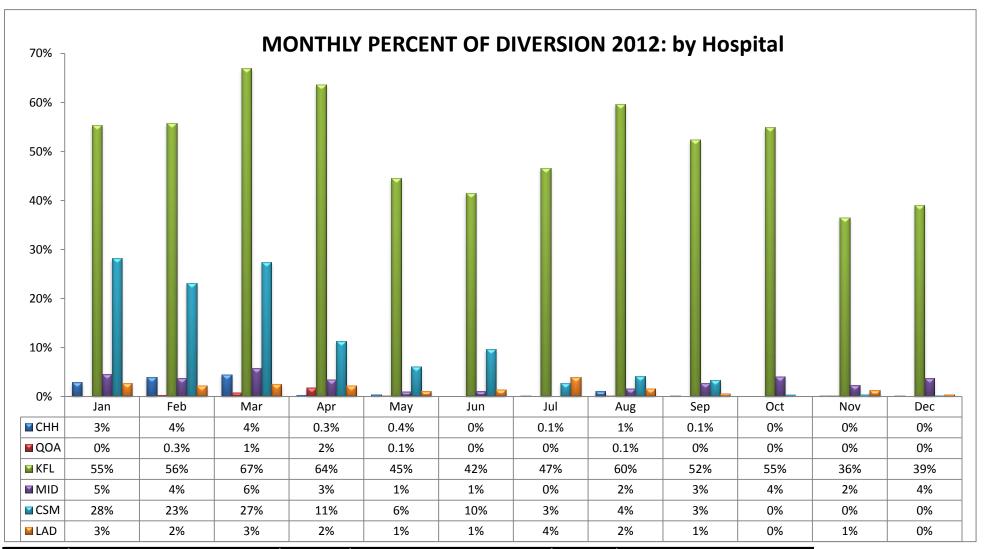

#### METRO REGION (n=11 Hospitals)

| CODE | HOSPITAL NAME                         | CODE | HOSPITAL NAME          | CODE | HOSPITAL NAME                  |
|------|---------------------------------------|------|------------------------|------|--------------------------------|
| CHH  | Childrens Hospital of Los Angeles     | KFL  | Kaiser, Los Angeles    | CSM  | Cedars Sinai Medical Center    |
| QOA  | Hollywood Presbyterian Medical Center | MID  | Olympia Medical Center | LAD  | LA Metropolitan Medical Center |