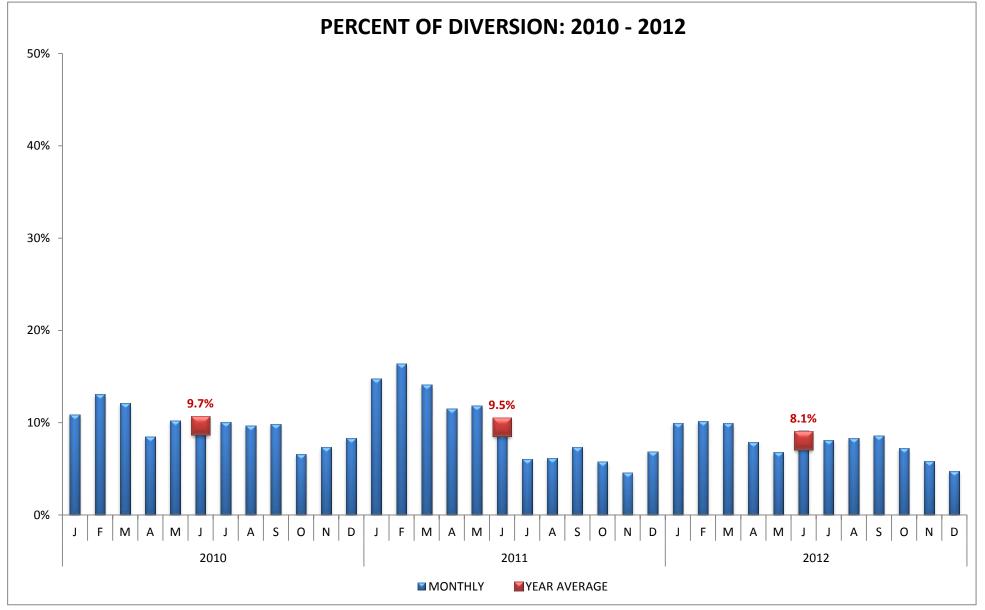

### LOS ANGELES COUNTY 9-1-1 RECEIVING HOSPITALS (n=72 Hospitals)



#### ANTELOPE VALLEY - NEWHALL REGION (n=3 Hospitals)



### ANTELOPE VALLEY - NEWHALL REGION (n=3 Hospitals)



| CODE | HOSPITAL NAME            | CODE | HOSPITAL NAME                    | CODE | HOSPITAL NAME                     |
|------|--------------------------|------|----------------------------------|------|-----------------------------------|
| AVH  | Antelope Valley Hospital | LCH  | Palmdale Regional Medical Center | HMN  | Henry Mayo Newhall Memorial Hosp. |

#### SAN FERNANDO VALLEY REGION (n=16 Hospitals)



### SAN FERNANDO VALLEY REGION (n=16 Hospitals)



|   | CODE | HOSPITAL NAME                      | CODE | HOSPITAL NAME                  | CODE | HOSPITAL NAME                     |
|---|------|------------------------------------|------|--------------------------------|------|-----------------------------------|
| Г | NRH  | Northridge Hospital Medical Center | KFO  | Kaiser, Woodland Hills         | TRM  | Providence Tarzana Medical Center |
| Г | HWH  | West Hills Medical Center          | ENH  | Encino Hospital Medical Center |      |                                   |

#### SAN FERNANDO VALLEY REGION (n=16 Hospitals)



| COD | E HOSPITAL NAME                   | CODE | HOSPITAL NAME                   | CODE | HOSPITAL NAME                |
|-----|--------------------------------