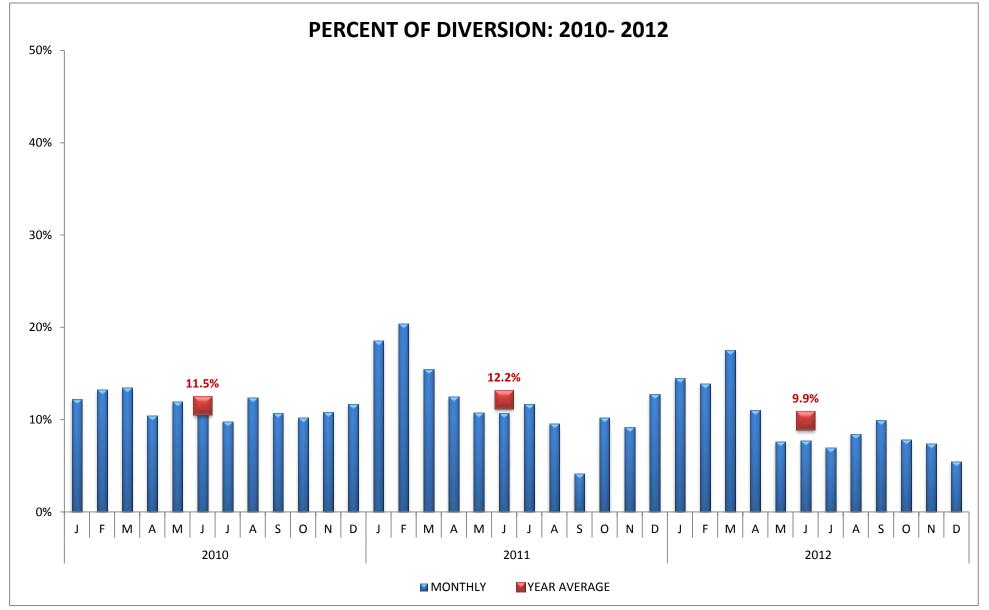

|
|------|-------------------------|------|------------------------------------|------|-------------------------------|
| MPH  | Monterey Park Hospital  | KFA  | Kaiser, Baldwin Park               | ICH  | Citrus Valley, Intercommunity |
| GAR  | Garfield Medical Center | QVH  | Citrus Valley, Queen of the Valley |      |                               |

#### SAN GABRIEL VALLEY REGION (n=14 Hospitals)



| CODE | HOSPITAL NAME                  | CODE | HOSPITAL NAME                         |
|------|--------------------------------|------|---------------------------------------|
| FPH  | Foothill Presbyterian Hospital | SDC  | San Dimas Community Hospital          |
| HEV  | East Valley Hospital           | PVC  | Pomona Valley Hospital Medical Center |

## EAST REGION (n=10 Hospitals)



#### EAST REGION (n=10 Hospitals)



| CODE | HOSPITAL NAME                        | CODE | HOSPITAL NAME                    | CODE | HOSPITAL NAME                |
|------|--------------------------------------|------|----------------------------------|------|------------------------------|
| BEV  | Beverly Hospital                     | WHH  | Whittier Hospital Medical Center | CPM  | Coast Plaza Doctors Hospital |
| PIH  | Presbyterian Intercommunity Hospital | DCH  | Downey Regional Medical Center   |      |                              |

### EAST REGION (n=10 Hospitals)



| CODE | HOSPITAL NAME             | CODE | HOSPITAL NAME                    | CODE | HOSPITAL NAME                    |
|------|---------------------------|------|----------------------------------|------|------