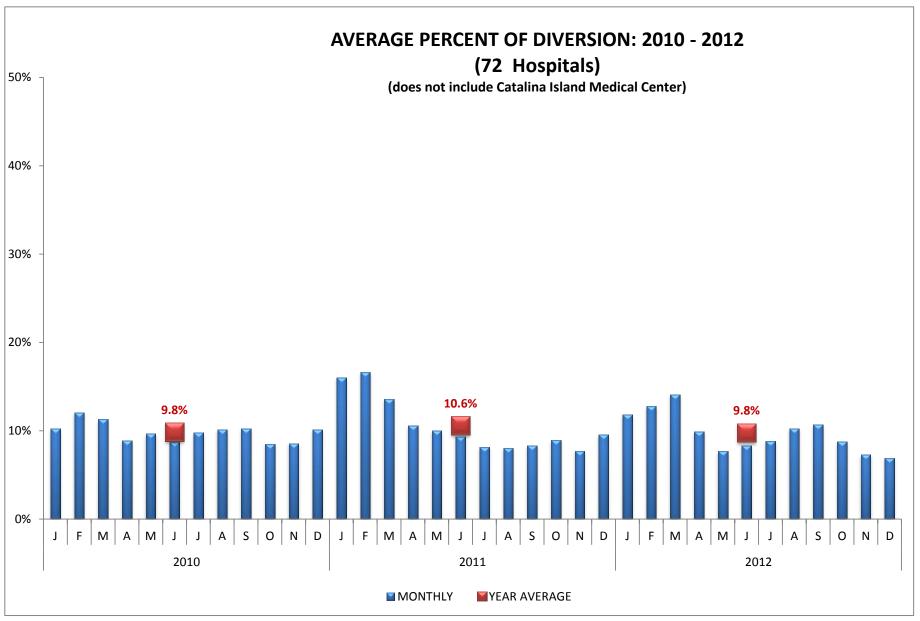

### LOS ANGELES COUNTY 9-1-1 RECEIVING HOSPITALS (n=72 Hospitals)



#### ANTELOPE VALLEY - NEWHALL REGION (n=3 Hospitals)



### ANTELOPE VALLEY - NEWHALL REGION (n=3 Hospitals)



| CODE | HOSPITAL NAME            | CODE | HOSPITAL NAME                    | CODE | HOSPITAL NAME                     |
|------|--------------------------|------|----------------------------------|------|-----------------------------------|
| AVH  | Antelope Valley Hospital | LCH  | Palmdale Regional Medical Center | HMN  | Henry Mayo Newhall Memorial Hosp. |

#### SAN FERNANDO VALLEY REGION (n=16 Hospitals)



### SAN FERNANDO VALLEY REGION (n=16 Hospitals)



|   | CODE | HOSPITAL NAME                      | CODE | HOSPITAL NAME                  | CODE | HOSPITAL NAME                     |
|---|------|------------------------------------|------|-----------------------------