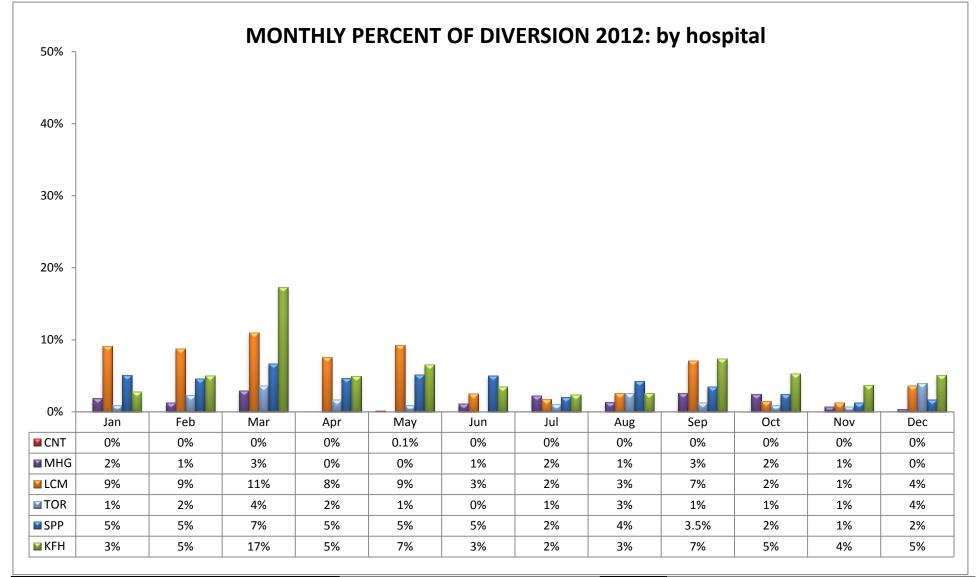

#### **SOUTH REGION (n=12 Hospitals)**

| CODE | HOSPITAL NAME                     | CODE | HOSPITAL NAME                              | CODE | HOSPITAL NAME                               |
|------|-----------------------------------|------|--------------------------------------------|------|---------------------------------------------|
| CNT* | Centinela Hospital Medical Center | LCM  | Providence Little Company of Mary-Torrance | SPP  | Providence Little Company of Mary-San Pedro |
| MHG* | Memorial Hospital of Gardena      | TOR  | Torrance Memorial Medical Center           | KFH  | Kaiser Foundation - South Bay               |

<sup>\*</sup> Service Area Hospital

#### **SOUTH REGION (n=12 Hospitals)**

| CODE | HOSPITAL NAME              | CODE | HOSPITAL NAME                      | CODE | HOSPITAL NAME                    |
|------|----------------------------|------|------------------------------------|------|----------------------------------|
| SFM  | St. Francis Medical Center | LBM  | Long Beach Memorial Medical Center | LBC  | Community Hospital of Long Beach |
| HGH  | Harbor/UCLA Medical Center | PLB  | Pacific Hospital of Long Beach     | SMM  | St. Mary Medical Center          |