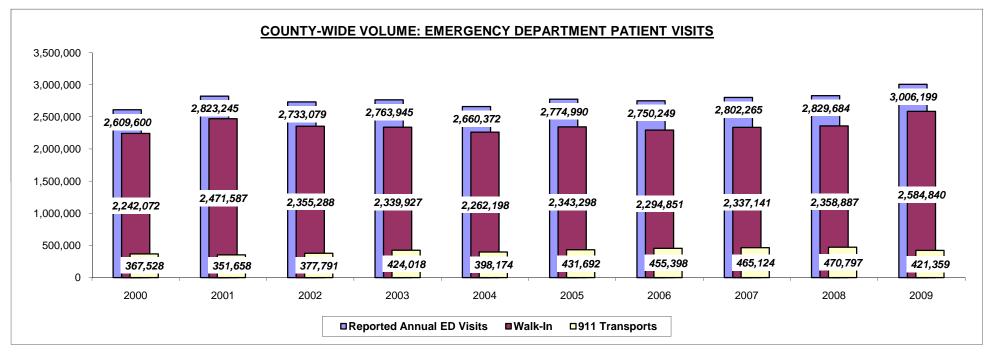

# **FACILITY VOLUME REPORT 2000-2009**

| COUNTY-WIDE VOLUME                   |           |           |           |           |           |           |           |           |           |           |
|--------------------------------------|-----------|-----------|-----------|-----------|-----------|-----------|-----------|-----------|-----------|-----------|
|                                      | 2000      | 2001      | 2002      | 2003      | 2004      | 2005      | 2006      | 2007      | 2008      | 2009      |
| No. of 911 Receiving Hospitals       | 81        | 81        | 80        | 81        | 74        | 73        | 74        | 74        | 73        | 73        |
| No. of ED Treatment Bays             | 1,359     | 1,359     | 1,353     | 1,452     | 1,474     | 1,525     | 1,625     | 1,709     | 1,780     | 1,784     |
| Reported Annual ED Visits            | 2,609,600 | 2,823,245 | 2,733,079 | 2,763,945 | 2,660,372 | 2,774,990 | 2,750,249 | 2,802,265 | 2,829,684 | 3,006,199 |
| 911 Transports                       | 367,528   | 351,658   | 377,791   | 424,018   | 398,174   | 431,692   | 455,398   | 465,124   | 470,797   | 421,359   |
| Hours of Diversion                   | 123,473   | 171,899   | 170,738   | 166,159   | 165,026   | 174,951   | 102,039   | 81,741    | 85,299    | 70,048    |
| % of Diversion Hours: ED Saturation* | 18.0      | 25.2      | 25.0      | 24.3      | 23.2      | 26.9      | 15.4      | 12.6      | 13.2      | 10.8      |