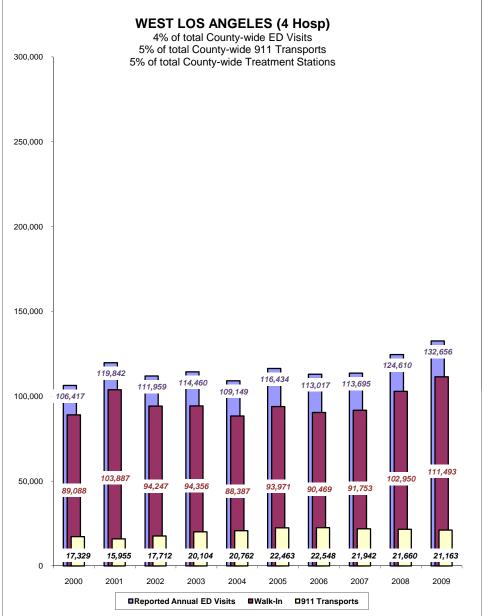

### West Los Angeles (4 hosp)

UCLA Medical Center (Trauma)
Santa Monica/UCLA Medical Center
St. John's Hospital

Daniel Freeman Marina Hospital