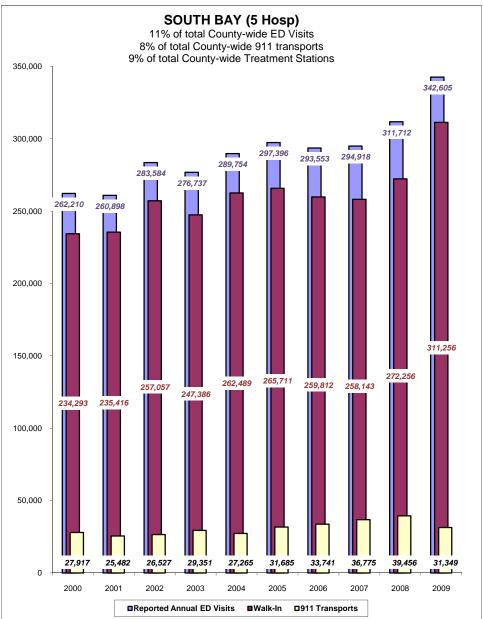

#### Long Beach (4 hosp)

Community Hospital of Long Beach
Long Beach Memorial Medical Center (Trauma)
Pacific Hospital of Long Beach
St. Mary Medical Center (Trauma)

South Bay (5 hosp)

Kaiser, Harbor City

LAC Harbor/UCLA Medical Center (Trauma)

Little Company of Mary Hospital

**Torrance Memorial Medical Center** 

Little Company, San Pedro Hospital