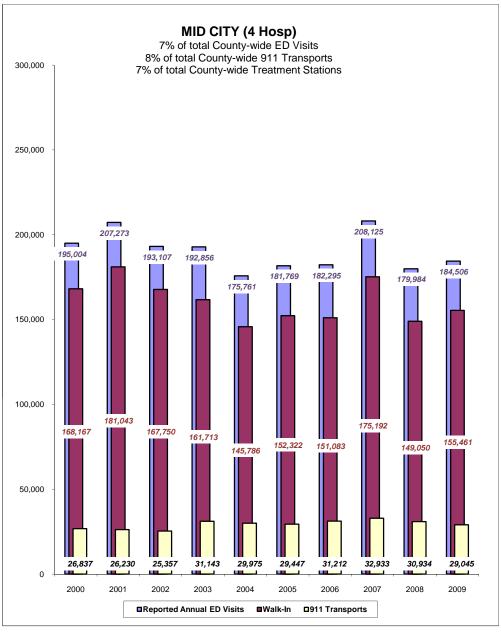

### Mid-City (4 hosp)

Midway Medical Center Cedars Sinai Medical Center (Trauma) Century City Hospital (closed 8/22/08) Kaiser, West Los Angeles

Brotman Medical Center