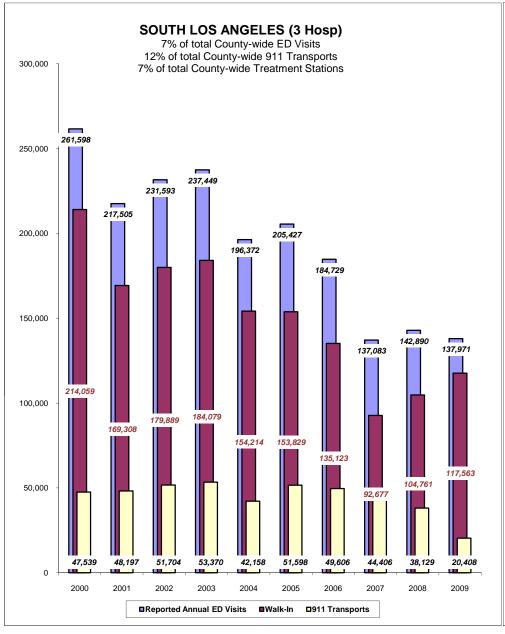

### South Los Angeles (3 hosp)

Daniel Freeman Memorial Hospital (closed 12/1/06)
Centinela Hospital Medical Center (Service Area)
Robert F. Kennedy Medical Center (closed 12/8/04)
Memorial Hospital of Gardena (Service Area)
Community Hospital of Gardena (closed 7/26/04)
LAC Martin Luther King/Drew Medical Center (closed 8/5/07)
St. Francis Medical Center (Trauma)