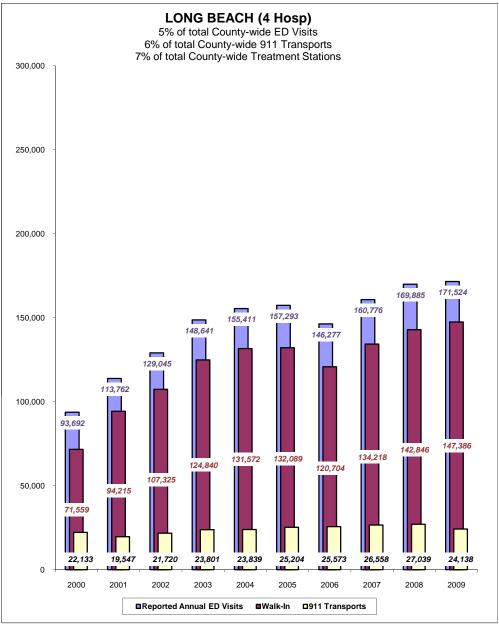

#### Long Beach (4 hosp)

Community Hospital of Long Beach
Long Beach Memorial Medical Center (Trauma)
Pacific Hospital of Long Beach
St. Mary Medical Center (Trauma)

South Bay (5 hosp)

Kaiser, Harbor City