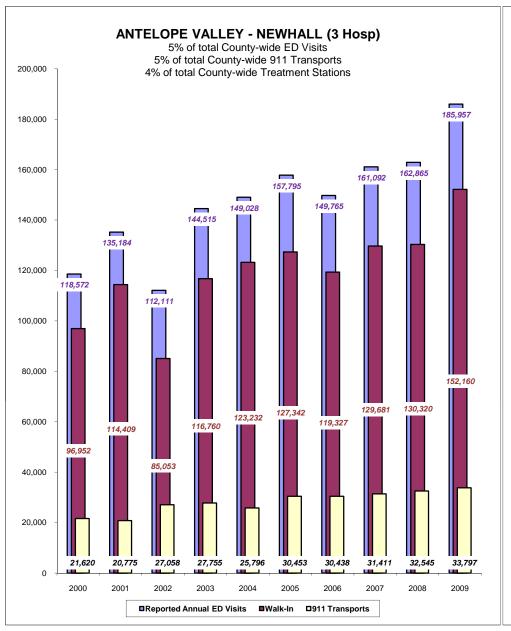

#### Antelope Valley - Newhall (3 hosp)

Antelope Valley Medical Center
Lancaster Community Hospital
Hospit Mono Novell Memorial Hospital

Henry Mayo Newhall Memorial Hosp (Trauma)