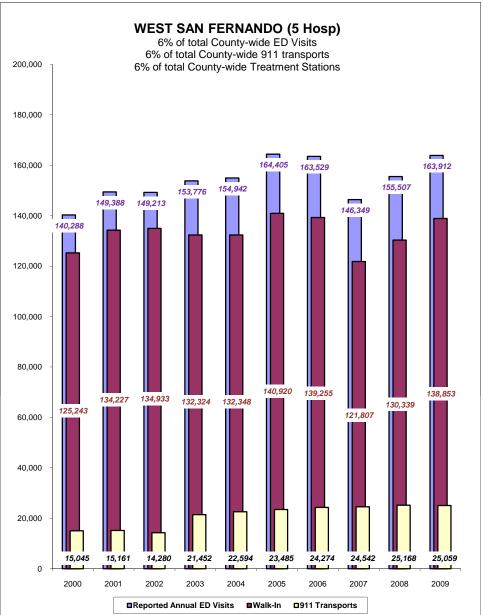

#### West San Fernando (5 hosp)

Northridge, Roscoe (Trauma) West Hills Medical Center Kaiser, Woodland Hills Encino-Tarzana, Tarzana Campus Encino-Tarzana, Encino Campus