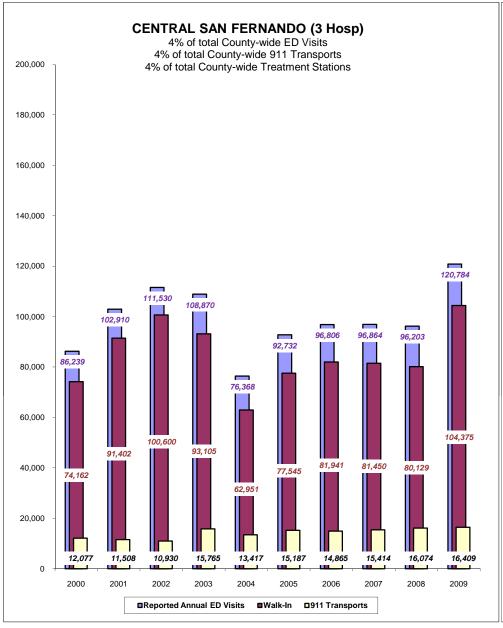

#### Central San Fernando (3 hosp)

Mission Community Hospital Northridge, Sherman Way (closed 10/4/04) Kaiser, Panorama City Valley Presbyterian Hospital