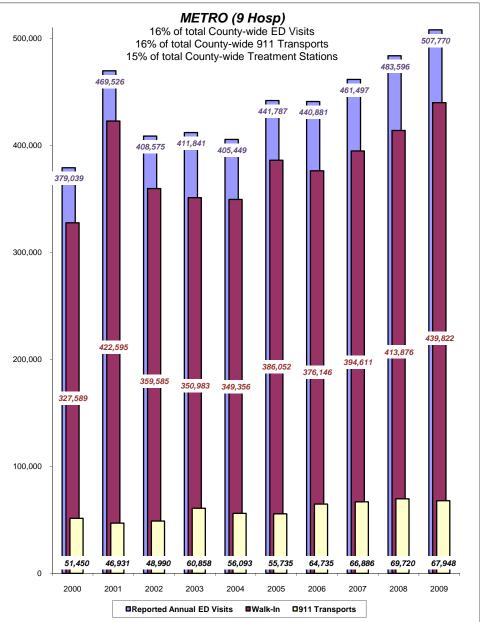

#### Metro (9 hosp)

LAC+USC Medical Center (Trauma)
White Memorial Medical Center (Service Area)
East Los Angeles Doctors Hospital
ELAStar Community Hospital (closed 8/10/04)
California Hospital Medical Center (Service Area)
Good Samaritan Hospital (Service Area)
Kaiser, Los Angeles
Hollywood Presbyterian Medical Center
Childrens Hospital of Los Angeles (Trauma)

Los Angeles Metropolitan Hospital