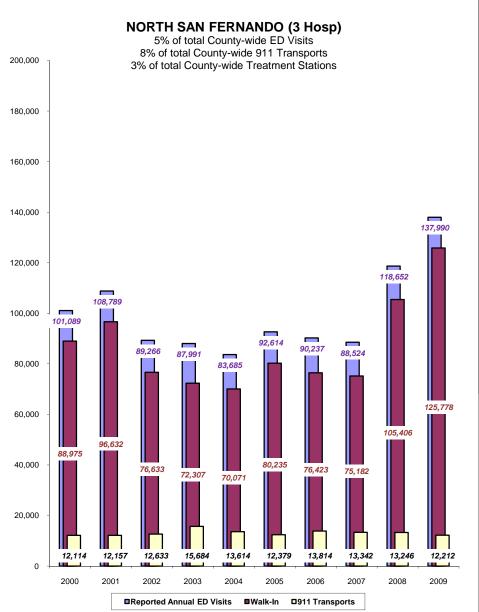

#### North San Fernando (3 hosp)

LAC Olive View Medical Center Providence Holy Cross Med Ctr (Trauma) Granada Hills Comm Hosp (closed 7/28/03) Pacifica Hospital of the Valley