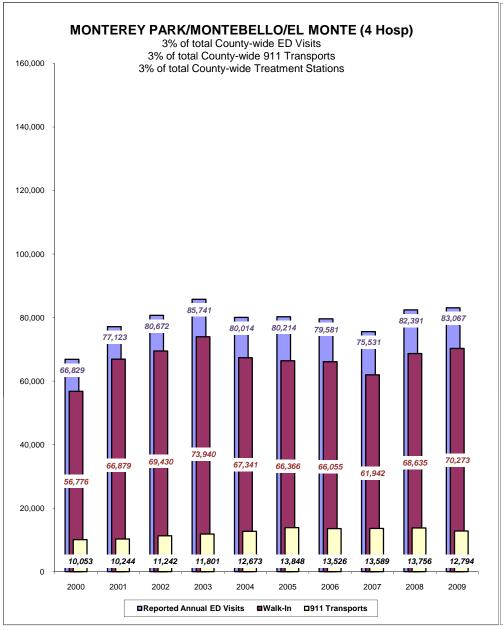

### Monterey Park Montebello/El Monte (4 hosp)

Garfield Medical Center Monterey Park Hospital Greater El Monte Community Hospital Beverly Hospital