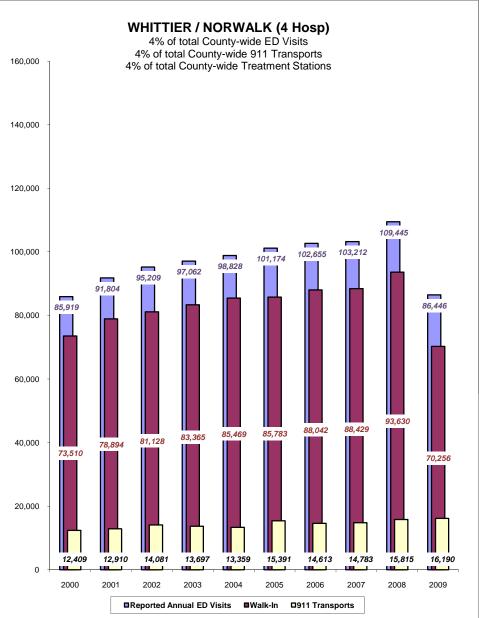

#### Whittier - Norwalk (4 hosp)

Presbyterian Intercommunity Hospital Whittier Hospital Medical Center Coast Plaza Doctors Hospital LA Community of Norwalk