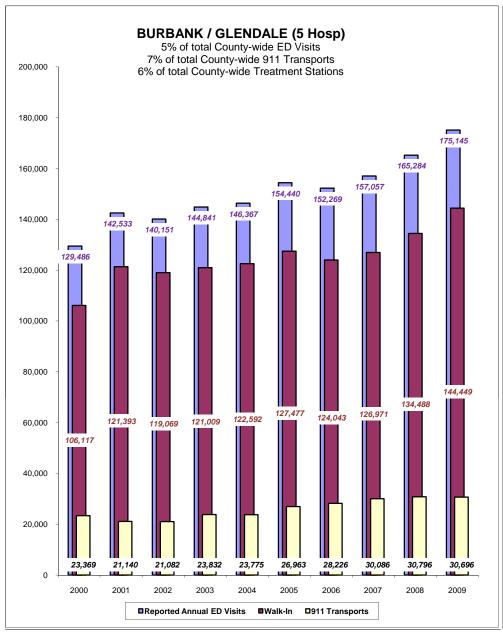

### Burbank / Glendale (5 hosp)

Sherman Oaks Community Hosptial Providence St. Joseph Medical Center Glendale Memorial Medical Center Glendale Adventist Medical Center Verdugo Hills Hospital