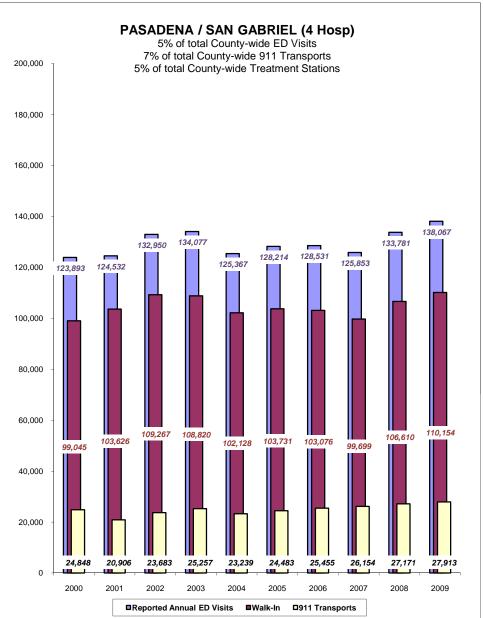

#### Pasadena / San Gabriel (4 hosp)

Huntington Memorial Hospital (Trauma) Alhambra Community Hospital San Gabriel Valley Community Hospital Methodist Hospital of S. California Santa Teresita Hospital (closed 1/9/04)