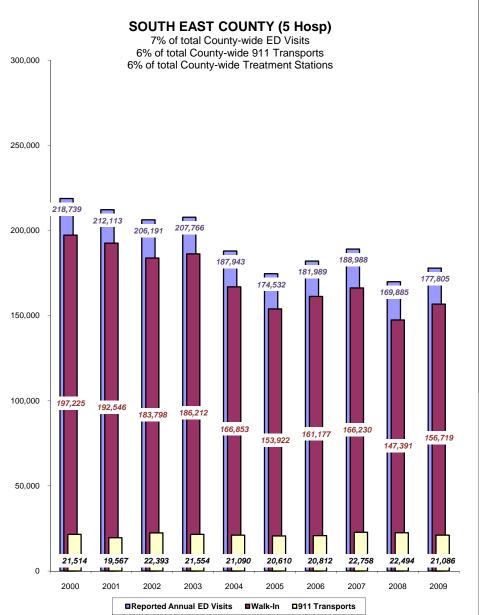

#### South East County (5 hosp)

Downey Community Hospital Kaiser, Downey Bellflower Medical Center Suburban Medical Center (closed 2/5/05) Lakewood Regional Medical Center Tri-City Regional Medical Center