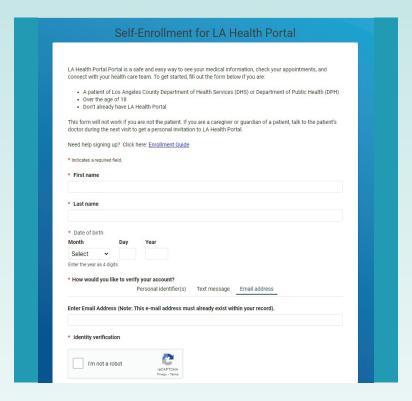

#### Self-Enroll to the LA Health Portal

- **3** You need the following information to enroll:
  - Your First and Last Name
  - Your Date of Birth (Must be 18 and older)
  - Your Medical Record Number (MRN) on the option of "Personal Identifiers" OR the phone number or email that is listed in your medical record