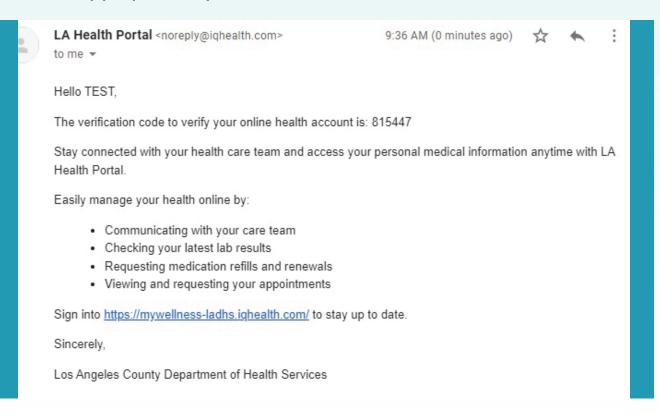

#### Self-Enroll to the LA Health Portal

**4b** If you used your email address or Phone Number: Upon successful patient match, the system sends a six-digit verification code to the email address for verification.

\*\* Check your email or your phone for the notification that has this code. Return to the verification page or click the link within the email. Enter this code in the **"\*Verification Code"** field. (Note: E-mail will be from: "LA Health Portal" noreply@iqhealth.com).