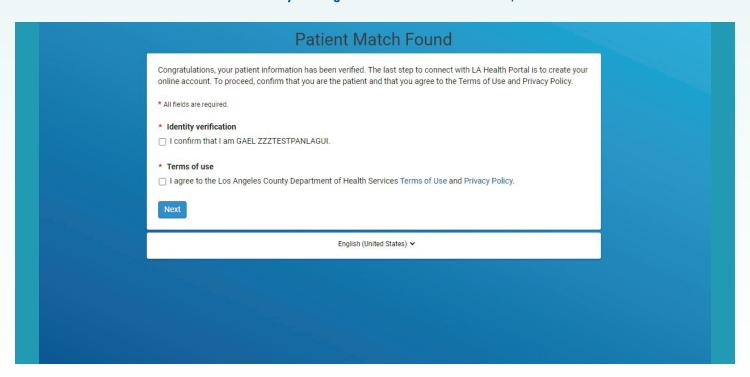

4a If using the MRN: Upon successful patient match, a "Patient Match Found" message appears when the account is verified. Check off both boxes to confirm identity and agree to Terms of use. Then, click on "Next".