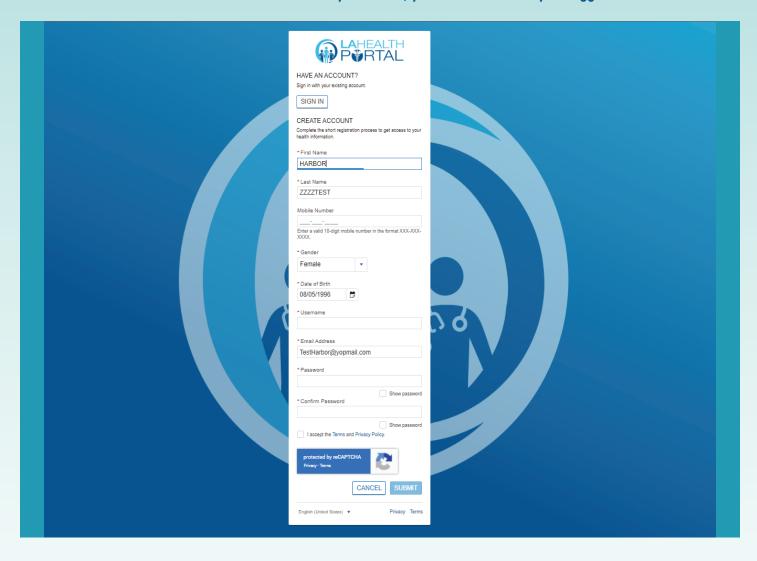

## Self-Enroll to the LA Health Portal

**5** Fill in the additional information to complete the "**Create Account**" fields. Create username, password, and phone number on this screen. Click on the blue "**Submit**" button. Once you do this, you will automatically be logged into the LA Health Portal.