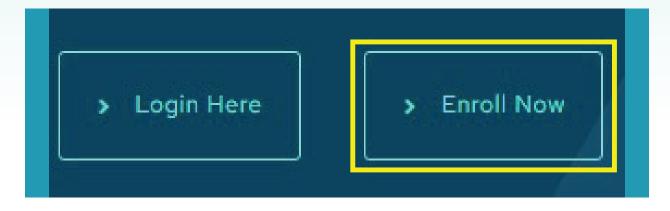

# Self-Enrollment to the LA Health Portal

1 Go to <a href="mailto:dhs.lacounty.gov/lahealthportal">dhs.lacounty.gov/lahealthportal</a>



# 2 Click "Enroll Now"

















#### Self-Enroll to the LA Health Portal

- **3** You need the following information to enroll:
  - Your First and Last Name
  - Your Date of Birth (Must be 18 and older)
  - Your Medical Record Number (MRN) on the option of "Personal Identifiers" OR the phone number or email that is listed in your medical record



4a If using the MRN: Upon successful patient match, a "Patient Match Found" message appears when the account is verified. Check off both boxes to confirm identity and agree to Terms of use. Then, click on "Next".



#### Self-Enroll to the LA Health Portal

**4b** If you used your email address or Phone Number: Upon successful patient match, the system sends a six-digit verification code to the email address for verification.



\*\* Check your email or your pho