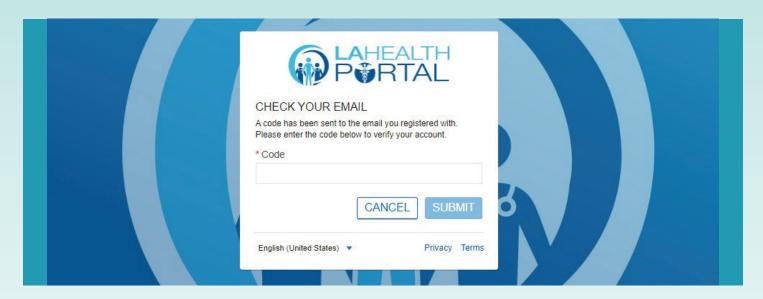

\*\* Check your email or your phone for the notification that has this code. Return to the verification page or click the link within the email. Enter this code in the **"\*Verification Code"** field. (Note: E-mail will be from: "LA Health Portal" noreply@iqhealth.com).