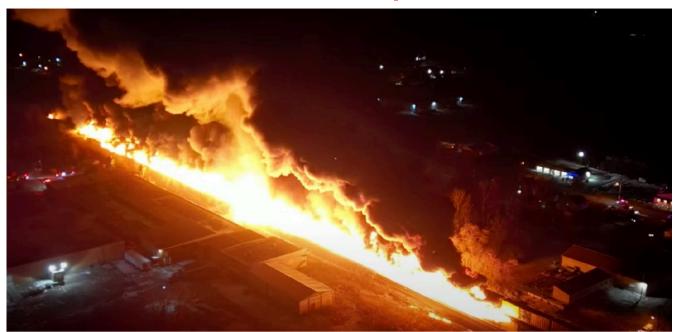

## 2024 MRSE Participant Webinar

(East Palestine, Ohio Train Derailment on 2/3/2023: NTSB "Overhead view of derailment and early fire. [Courtesy of Eric's Train Yard]")

The participant webinar is intended to prepare players for the 2024