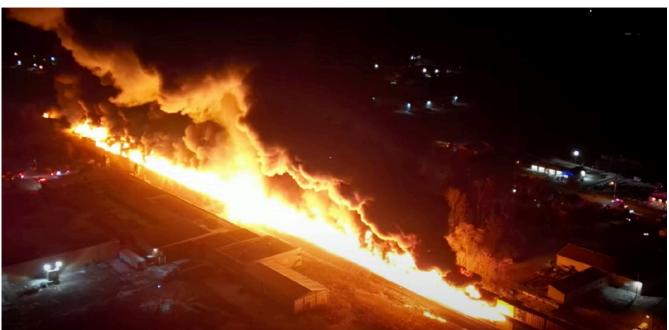

## Save the Dates

(East Palestine, Ohio Train Derailment on 2/3/2023: NTSB "Overhead view of derailment and early fire. (Courtesy of Eric's Train Yard.)")