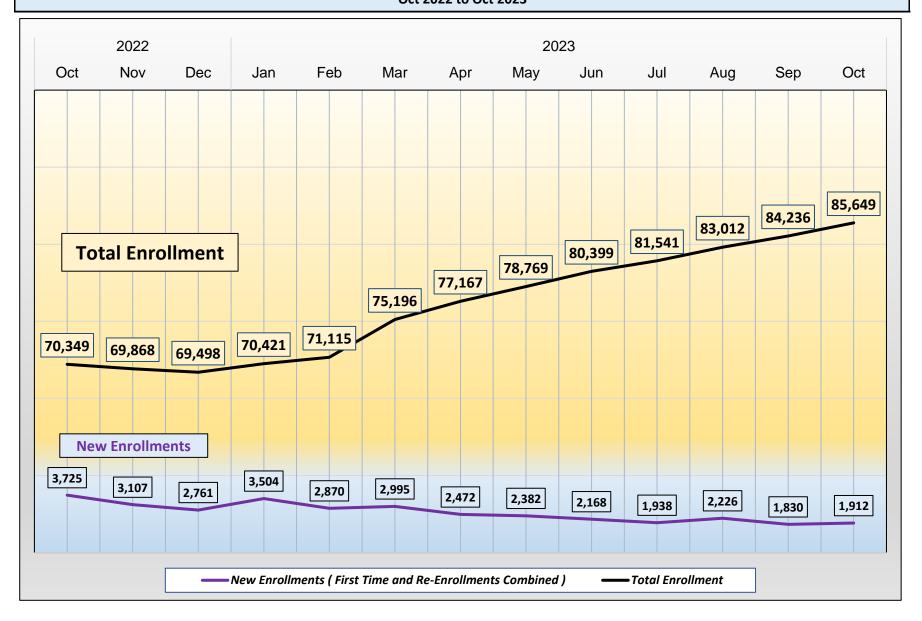

## MHLA Total Enrollment and New Enrollments By Month

All Community Partners Combined
Oct 2022 to Oct 2023