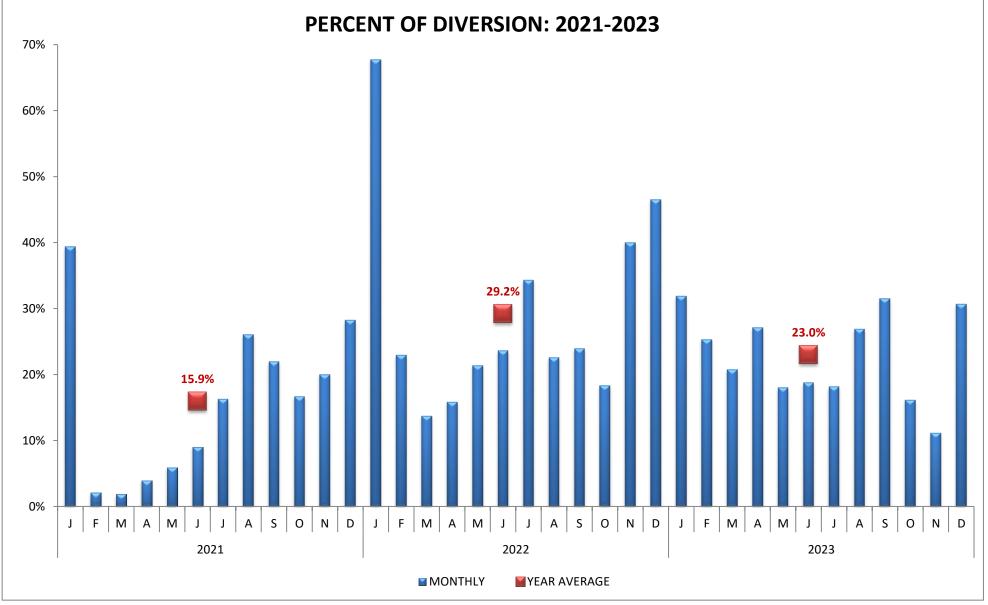

AN GABRIEL VALLEY REGION (n=13 Hospitals)



#### SAN GABRIEL VALLEY REGION (n=13 Hospitals)



### SAN GABRIEL VALLEY REGION (n=13 Hospitals)



|   | CODE | HOSPITAL NAME           | CODE | HOSPITAL NAME                                | CODE | HOSPITAL NAME                           |
|---|------|-------------------------|------|----------------------------------------------|------|-----------------------------------------|
| ſ | MPH  | Monterey Park Hospital  | KFA  | Kaiser Foundation, Baldwin Park              | ICH  | Emanate Health, Intercommunity Hospital |
|   | GAR  | Garfield Medical Center | QVH  | Emanate Health, Queen of the Valley Hospital |      |                                         |

#### SAN GABRIEL VALLEY REGION (n=13 Hospitals)



#### EAST REGION (n=8 Hospitals)



EAST REGION (n=8 Hospitals)



| CODE | HOSPITAL NAME                              | CODE | HOSPITAL NAME                    |
|------|--------------------------------------------|------|----------------------------------|
| BEV  | Adventist Health White Memorial Montebello | WHH  | Whittier Hospital Medical Center |
| PIH  | PIH Health Whittier Hospital               | DCH  | PIH Health Downey Hospital       |

#### EAST REGION (n=8 Hospitals)



#### METRO REGION (n=10 Hospitals)



### METRO REGION (n=10 Hospitals)



|   | 0011        | i in meanin 6000 Samanan nospitai       |              | Lasi Lus Angeles Duciois nospilai        |
|---|-------------|-----------------------------------------|--------------|------------------------------------------|
|   | LMC         | LA General