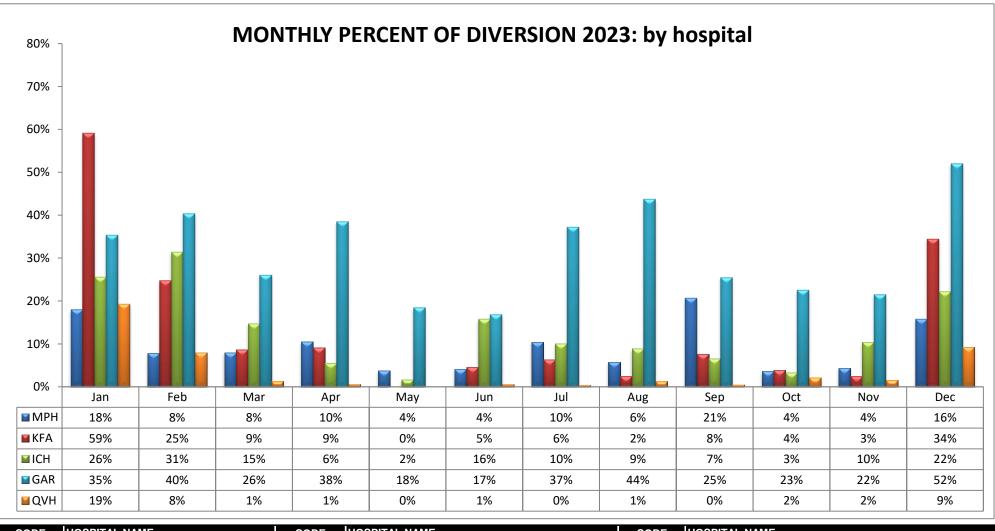

### SAN GABRIEL VALLEY REGION (n=13 Hospitals)

|   | CODE | HOSPITAL NAME           | CODE | HOSPITAL NAME                                | CODE | HOSPITAL NAME                           |
|---|------|-------------------------|------|----------------------------------------------|------|-----------------------------------------|
| ſ | MPH  | Monterey Park Hospital  | KFA  | Kaiser Foundation, Baldwin Park              | ICH  | Emanate Health, Intercommunity Hospital |
|   | GAR  | Garfield Medical Center | QVH  | Emanate Health, Queen of the Valley Hospital |      |                                         |