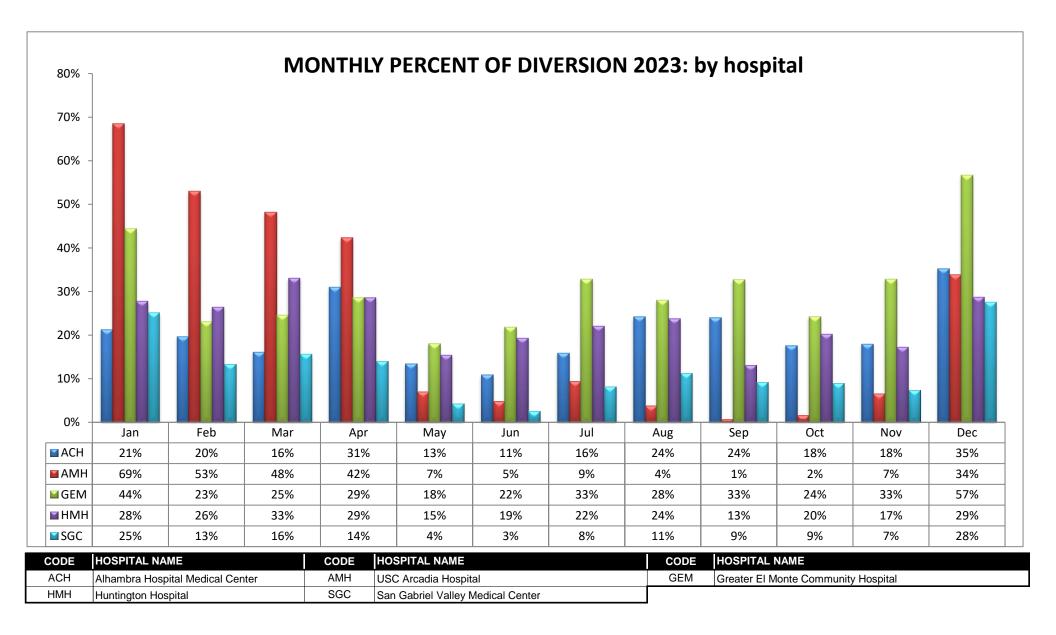

### SAN GABRIEL VALLEY REGION (n=13 Hospitals)

#### SAN GABRIEL VALLEY REGION (n=13 Hospitals)

### SAN GABRIEL VALLEY REGION (n=13 Hospitals)

|   | CODE | HOSPITAL NAME           | CODE | HOSPITAL NAME                                | CODE | HOSPITAL NAME                           |
|---|------|-------------------------|------|----------------------------------------------|------|-----------------------------------------|
| ſ | MPH  | Monterey Park Hospital  | KFA  | Kaiser Foundation, Baldwin Park              | ICH  | Emanate Health, Intercommunity Hospital |
|   | GAR  | Garfield Medical Center | QVH  | Emanate Health, Queen of the Valley Hospital |      |                                         |