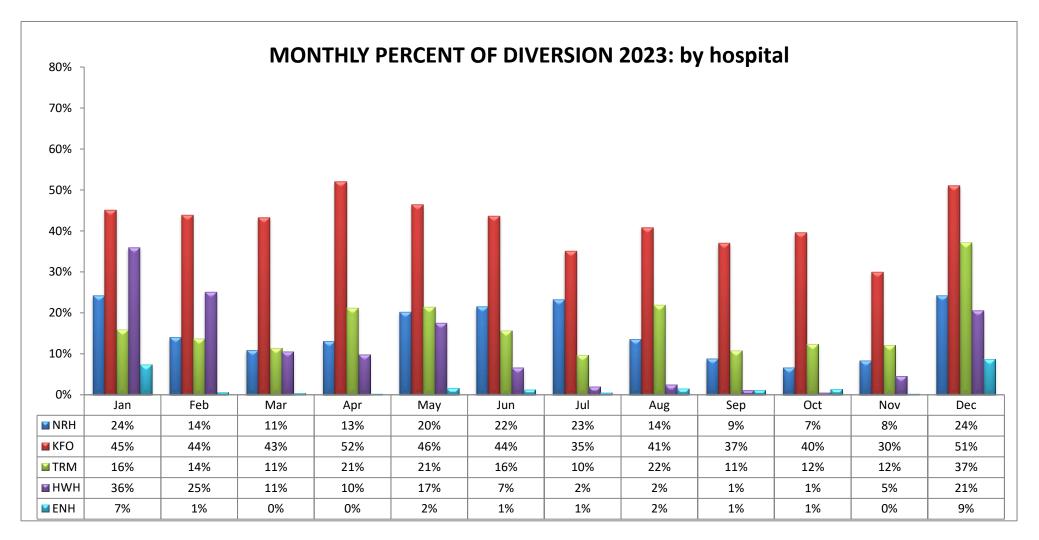

## ANTELOPE VALLEY - NEWHALL REGION (n=3 Hospitals)

## SAN FERNANDO VALLEY REGION (n=16 Hospitals)

| CODE | HOSPITAL NAME                           | CODE | HOSPITAL NAME                     | CODE | HOSPITAL NAME                                  |
|------|-----------------------------------------|------|-----------------------------------|------|------------------------------------------------|
| NRH  | Dignity Health Northridge Hospital M.C. | KFO  | Kaiser Foundation, Woodland Hills | TRM  | Providence Cedars-Sinai Tarzana Medical Center |
| HWH  | West Hills Hospital & Medical Center    | ENH  | Encino Hospital Medical Center    |      |                                                |