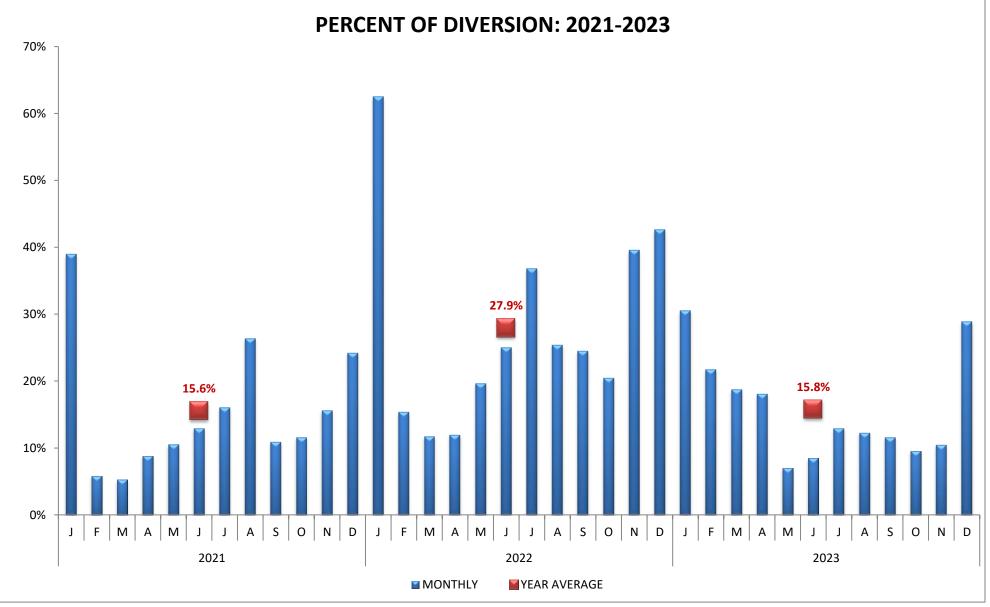

n Hospital, Panorama City |
| Н  | ICH | Providence Holy Cross Med. Center  | MCP  | Mission Community Hospital      | VPH  | Valley Presbyterian Hospital              |

#### SAN FERNANDO VALLEY REGION (n=16 Hospitals)



| CODE | HOSPITAL NAME                     | CODE | HOSPITAL NAME                             | CODE | HOSPITAL NAME              |
|------|-----------------------------------|------|-------------------------------------------|------|----------------------------|
| SOC  | Sherman Oaks Hospital             | GWT  | Adventist Health Glendale                 | VHH  | USC Verdugo Hills Hospital |
| SJS  | Providence St. Joseph Med. Center | GMH  | Dignity Health Glendale Memorial Hospital |      |                            |

### SAN GABRIEL VALLEY REGION (n=13 Hospitals)



#### SAN GABRIEL VALLEY REGION (n=13 Hospitals)



### SAN GABRIEL VALLEY REGION (n=13 Hospitals)



|   | CODE | HOSPITAL NAME           | CODE | HOSPITAL NAME                                | CODE | HOSPITAL NAME                           |
|---|------|-------------------------|------|----------------------------------------------|------|-----------------------------------------|
| ſ | MPH  | Monterey Park Hospital  | KFA  | Kaiser Foundation, Baldwin Park              | ICH  | Emanate Health, Intercommunity Hospital |
|   | GAR  | Garfield Medical Center | QVH  | Emanate Health, Queen of the Valley Hospital |      |                                         |

#### SAN GABRIEL VALLEY REGION (n=13 Hospitals)



#### EAST REGION (n=8 Hospitals)



EAST REGION (n=8 Hospitals)



| CODE | H