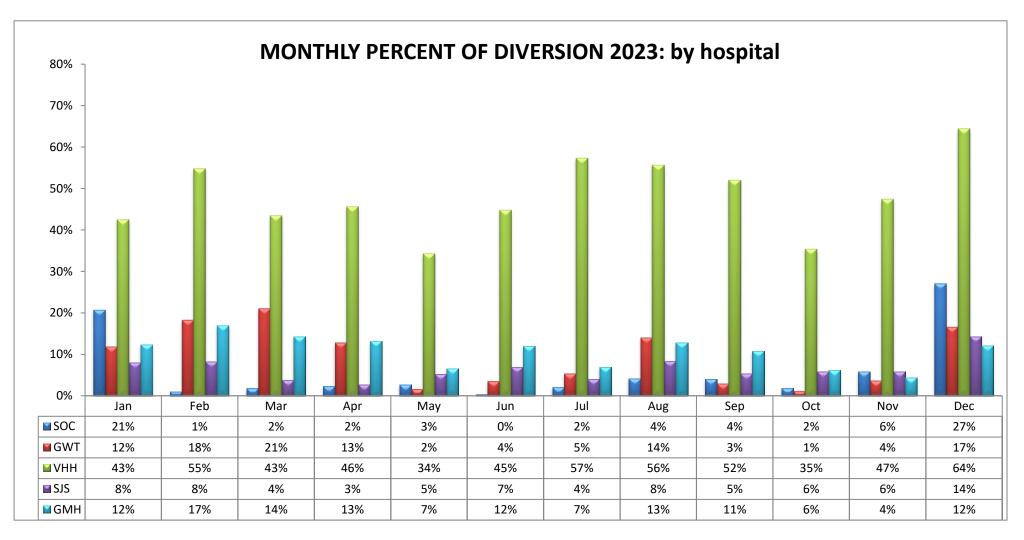

#### SAN FERNANDO VALLEY REGION (n=16 Hospitals)

| CODE | HOSPITAL NAME                     | CODE | HOSPITAL NAME                             | CODE | HOSPITAL NAME              |
|------|-----------------------------------|------|-------------------------------------------|------|----------------------------|
| SOC  | Sherman Oaks Hospital             | GWT  | Adventist Health Glendale                 | VHH  | USC Verdugo Hills Hospital |
| SJS  | Providence St. Joseph Med. Center | GMH  | Dignity Health Glendale Memorial Hospital |      |                            |