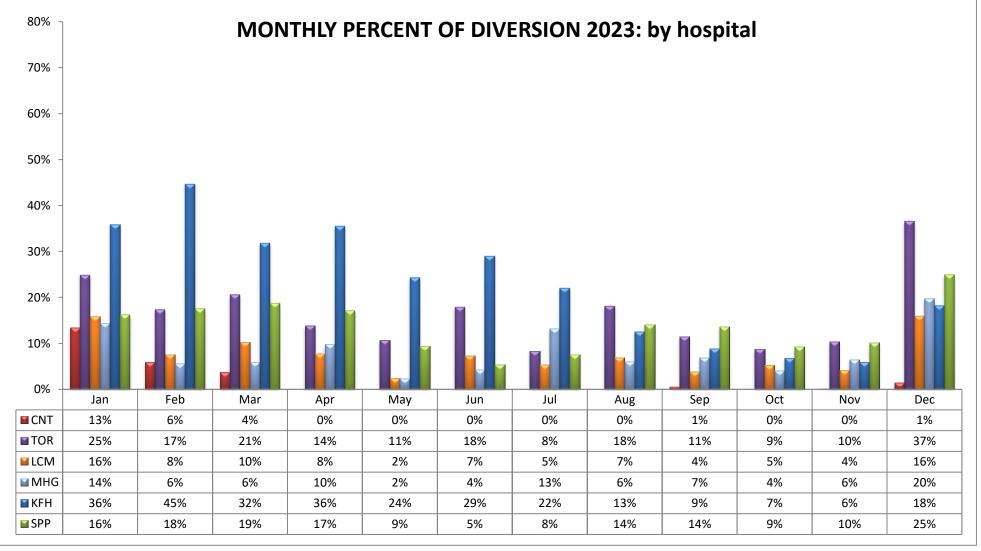

### SOUTH REGION (n=12 Hospitals)

### SOUTH REGION (n=12 Hospitals)

| CODE | HOSPITAL NAME                     | CODE | HOSPITAL NAME                    | CODE | HOSPITAL NAME                                              |
|------|-----------------------------------|------|----------------------------------|------|------------------------------------------------------------|
| CNT* | Centinela Hospital Medical Center | TOR  | Torrance Memorial Medical Center | LCM  | Providence Little Company of Mary Medical Center-Torramce  |
| MHG  | Memorial Hospital of Gardena      | KFH  | Kaiser Foundation - South Bay    | SPP  | Providence Little Company of Mary Medical Center-San Pedro |

\* Service Area Hospital

### SOUTH REGION (n=12 Hospitals)

Note: Catalina Island Medical Center = 0% diversion