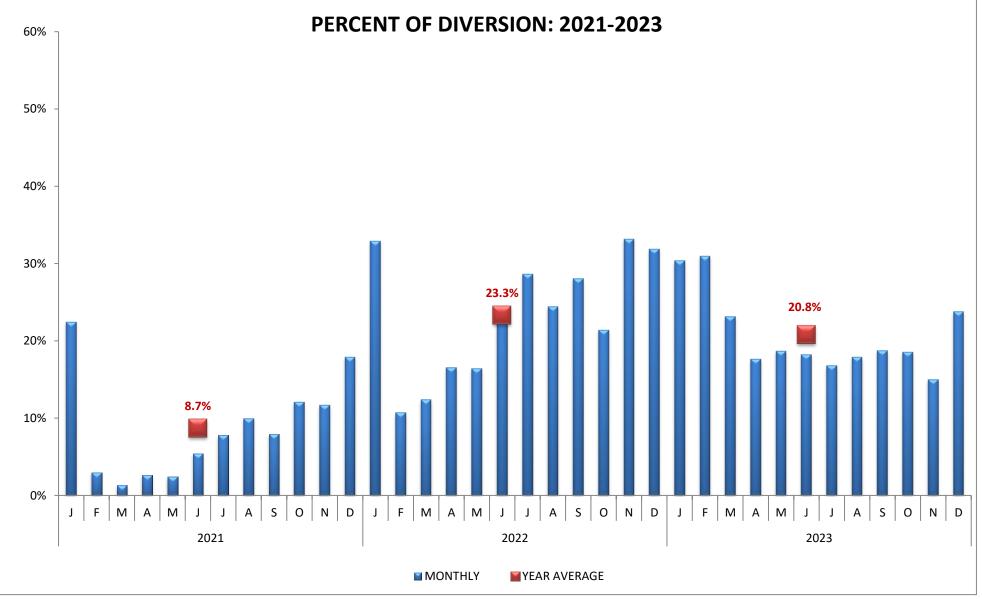

ion, Baldwin Park              | ICH  | Emanate Health, Intercommunity Hospital |
|   | GAR  | Garfield Medical Center | QVH  | Emanate Health, Queen of the Valley Hospital |      |                                         |

#### SAN GABRIEL VALLEY REGION (n=13 Hospitals)



#### EAST REGION (n=8 Hospitals)



EAST REGION (n=8 Hospitals)



| CODE | HOSPITAL NAME                              | CODE | HOSPITAL NAME                    |
|------|--------------------------------------------|------|----------------------------------|
| BEV  | Adventist Health White Memorial Montebello | WHH  | Whittier Hospital Medical Center |
| PIH  | PIH Health Whittier Hospital               | DCH  | PIH Health Downey Hospital       |

#### EAST REGION (n=8 Hospitals)



#### METRO REGION (n=10 Hospitals)



### METRO REGION (n=10 Hospitals)



|   | 0011        | i in meanin 6000 Samanan nospitai       |              | Lasi Lus Angeles Duciois nospilai        |
|---|-------------|-----------------------------------------|--------------|------------------------------------------|
|   | LMC         | LA General Medical Center               | CHP***       | Community Hospital of Huntington Park    |
| Ì | ** Combined | Service Area - may divert to each other | *** Combined | Service Area - ELA & CHP may divert to V |

Combined Service Area - may divert to each other

compined Service Area - ELA & CHP may divert to WMH

### METRO REGION (n=10 Hospitals)



#### WEST REGION (n=6 Hospitals)



### WEST REGION (n=6 Hospitals)



| CODE | HOSPITAL NAME                               | CODE | HOSPITA