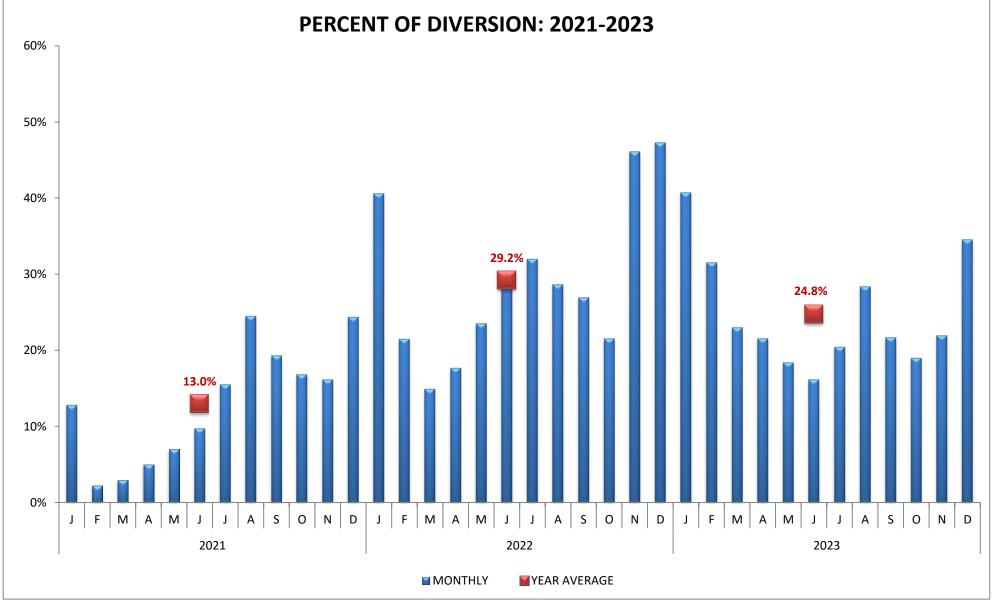

## SAN FERNANDO VALLEY REGION (n=16 Hospitals)

## SAN FERNANDO VALLEY REGION (n=16 Hospitals)

| CODE | HOSPITAL NAME                           | CODE | HOSPITAL NAME                     | CODE | HOSPITAL NAME                                  |
|------|-----------------------------------------|------|-----------------------------------|------|------------------------------------------------|
| NRH  | Dignity Health Northridge Hospital M.C. | KFO  | Kaiser Foundation, Woodland Hills | TRM  | Providence Cedars-Sinai Tarzana Medical Center |
| HWH  | West Hills Hospital & Medical Center    | ENH  | Encino Hospital Medical Center    |      |                                                |

## SAN FERNANDO VALLEY REGION (n=16 Hospitals)

| CC | ODE | HOSPITAL NAME                      | CODE | HOSPITAL NAME                   | CODE | HOSPITAL NAME                             |
|----|-----|------------------------------------|------|---------------------------------|------|-------------------------------------------|
| 0  | DVM | LAC Olive View-UCLA Medical Center | PAC  | Pacifica Hospital of the Valley | KFP  | Kaiser Foundation Hospital, Panorama City |
| Н  | ICH | Providence Holy Cross Med. Center  | MCP  | Mission Community Hospital      | VPH  | Valley Presbyterian Hospital              |

#### SAN FERNANDO VALLEY REGION (n=16 Hospitals)

| CODE | HOSPITAL NAME                     | CODE | HOSPITAL NAME                             | CODE | HOSPITAL NAME              |
|------|-----------------------------------|------|-------------------------------------------|------|----------------------------|
| SOC  | Sherman Oaks Hospital             | GWT  | Adventist Health Glendale                 | VHH  | USC Verdugo Hills Hospital |
| SJS  | Providence St. Joseph Med. Center | GMH  | Dignity Health Glendale Memorial Hospital |      |                            |