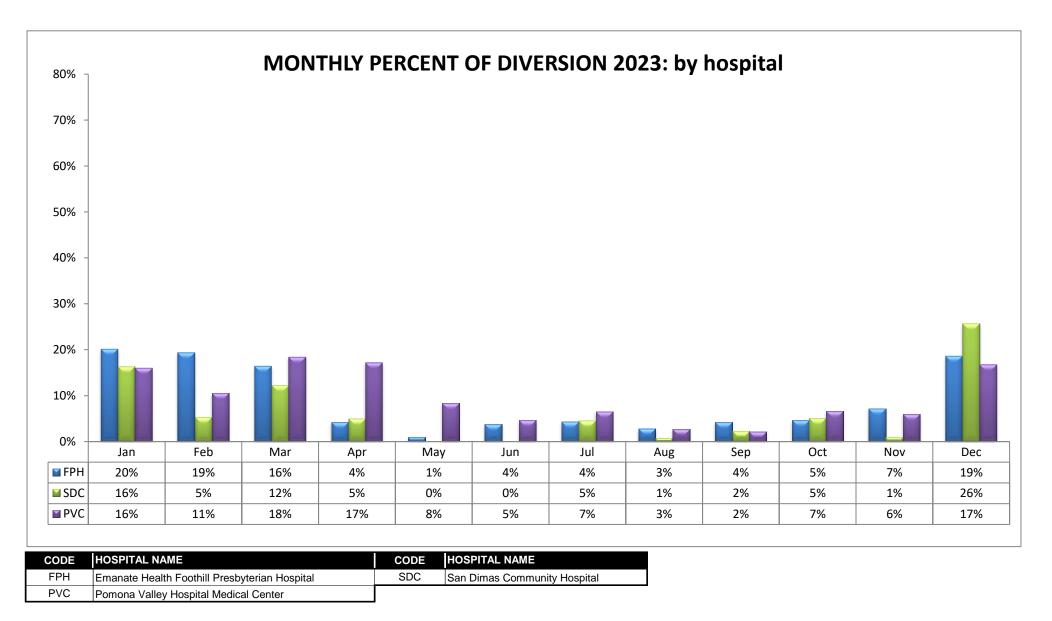

#### EAST REGION (n=8 Hospitals)

EAST REGION (n=8 Hospitals)

| CODE | HOSPITAL NAME                              | CODE | HOSPITAL NAME                    |
|------|--------------------------------------------|------|----------------------------------|
| BEV  | Adventist Health White Memorial Montebello | WHH  | Whittier Hospital Medical Center |
| PIH  | PIH Health Whittier Hospital               | DCH  | PIH Health Downey Hospital       |

#### EAST REGION (n=8 Hospitals)