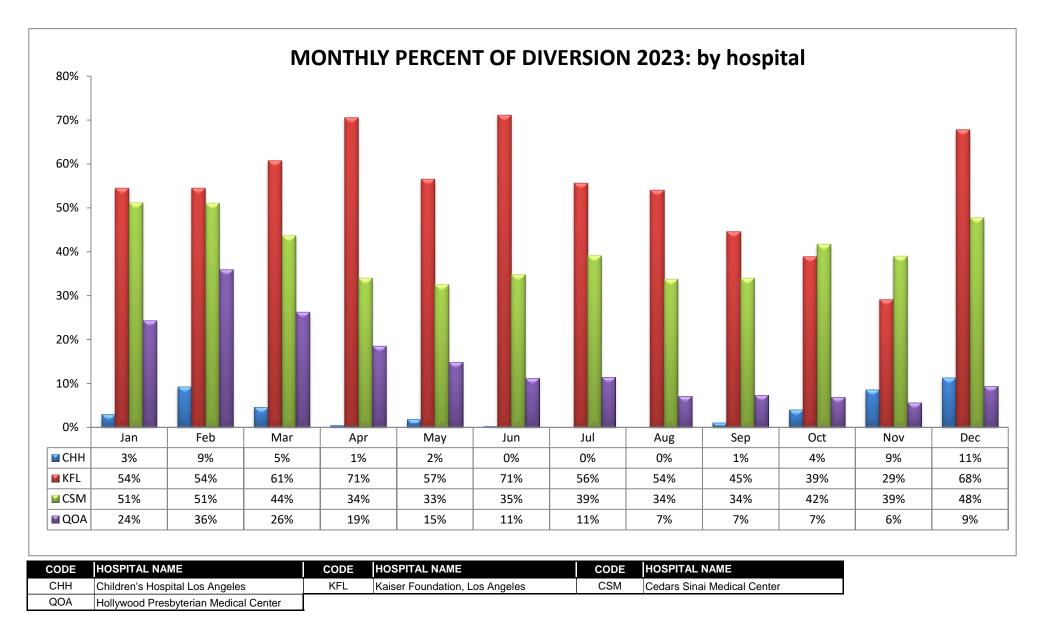

## SAN FERNANDO VALLEY REGION (n=16 Hospitals)

## SAN FERNANDO VALLEY REGION (n=16 Hospitals)

| CODE | HOSPITAL NAME                           | CODE | HOSPITAL NAME                     | CODE | HOSPITAL NAME                                  |
|------|-----------------------------------------|------|-----------------------------------|------|------------------------------------------------|
| NRH  | Dignity Health Northridge Hospital M.C. | KFO  | Kaiser Foundation, Woodland Hills | TRM  | Providence Cedars-Sinai Tarzana Medical Center |
| HWH  | West Hills Hospital & Medical Center    | ENH  | Encino Hospital Medical Center    |      |                                                |

## SAN FERNANDO VALLEY REGION (n=16 Hospitals)

| CC | ODE | HOSPITAL NAME                      | CODE | HOSPITAL NAME                   | CODE | HOSPITAL NAME                             |
|----|-----|------------------------------------|------|---------------------------------|------|-------------------------------------------|
| 0  | DVM | LAC Olive View-UCLA Medical Center | PAC  | Pacifica Hospital of the Valley | KFP  | Kaiser Foundation Hospital, Panorama City |
| Н  | ICH | Providence Holy Cross Med. Center  | MCP  | Mission Community Hospital      | VPH  | Valley Presbyterian Hospital              |

#### SAN FERNANDO VALLEY REGION (n=16 Hospitals)

| CODE | HOSPITAL NAME                     | CODE | HOSPITAL NAME                             | CODE | HOSPITAL NAME              |
|------|-----------------------------------|------|-------------------------------------------|------|----------------------------|
| SOC  | Sherman Oaks Hospital             | GWT  | Adventist Health Glendale                 | VHH  | USC Verdugo Hills Hospital |
| SJS  | Providence St. Joseph Med. Center | GMH  | Dignity Health Glendale Memorial Hospital |      |                            |