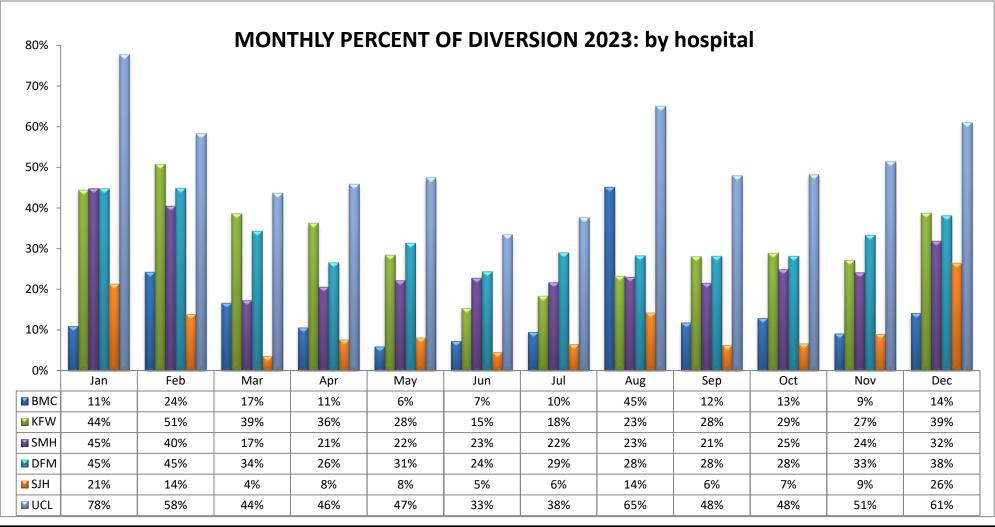

#### WEST REGION (n=6 Hospitals)

### WEST REGION (n=6 Hospitals)

| CODE | HOSPITAL NAME                               | CODE | HOSPITAL NAME                       | CODE | HOSPITAL NAME                     |
|------|---------------------------------------------|------|-------------------------------------|------|-----------------------------------|
| BMC  | Southern California Hospital at Culver City | KFW  | Kaiser Foundation, West Los Angeles | SMH  | Santa Monica-UCLA Medical Center  |
| DFM  | Cedars-Sinai Marina Del Rey Hospital        | SJH  | Providence St. John's Health Center | UCL  | Ronald Reagan UCLA Medical Center |