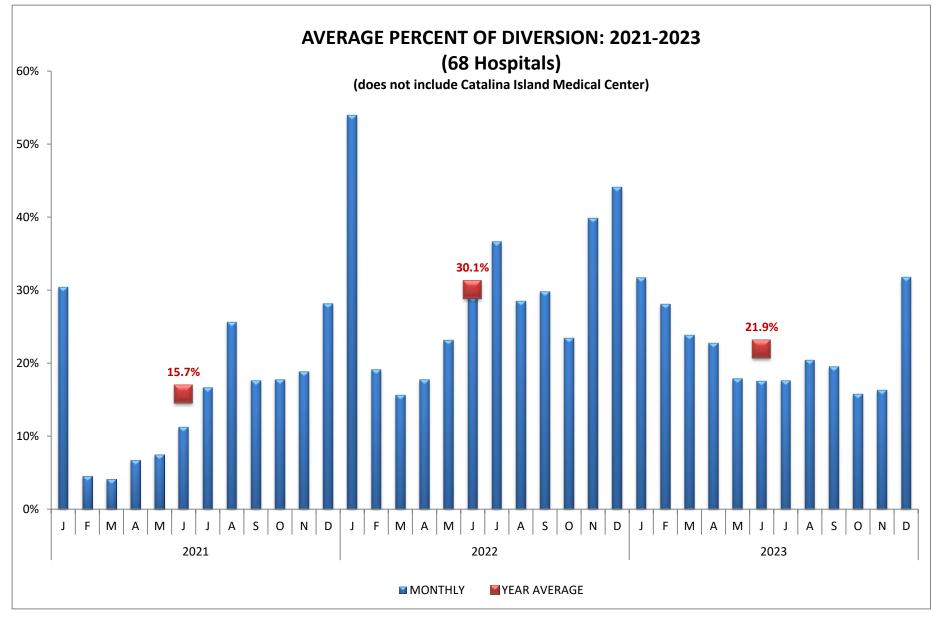

### LOS ANGELES COUNTY 9-1-1 RECEIVING HOSPITALS (n=68 Hospitals)



#### ANTELOPE VALLEY - NEWHALL REGION (n=3 Hospitals)



## ANTELOPE VALLEY - NEWHALL REGION (n=3 Hospitals)



## SAN FERNANDO VALLEY REGION (n=16 Hospitals)



## SAN FERNANDO VALLEY REGION (n=16 Hospitals)



| CODE | HOSPITAL NAME                           | CODE | HOSPITAL NAME                     | CODE | HOSPITAL NAME                                  |
|------|-----------------------------------------|------|-----------------------------------|------|------------------------------------------------|
| NRH  | Dignity Health Northridge Hospital M.C. | KFO  | Kaiser Foundation, Woodland Hills | TRM  | Providence Cedars-Sinai Tarzana Medical Center |
| HWH  | West Hills Hospital & Medical Center    | ENH  | Encino Hospital Medical Center    |      |