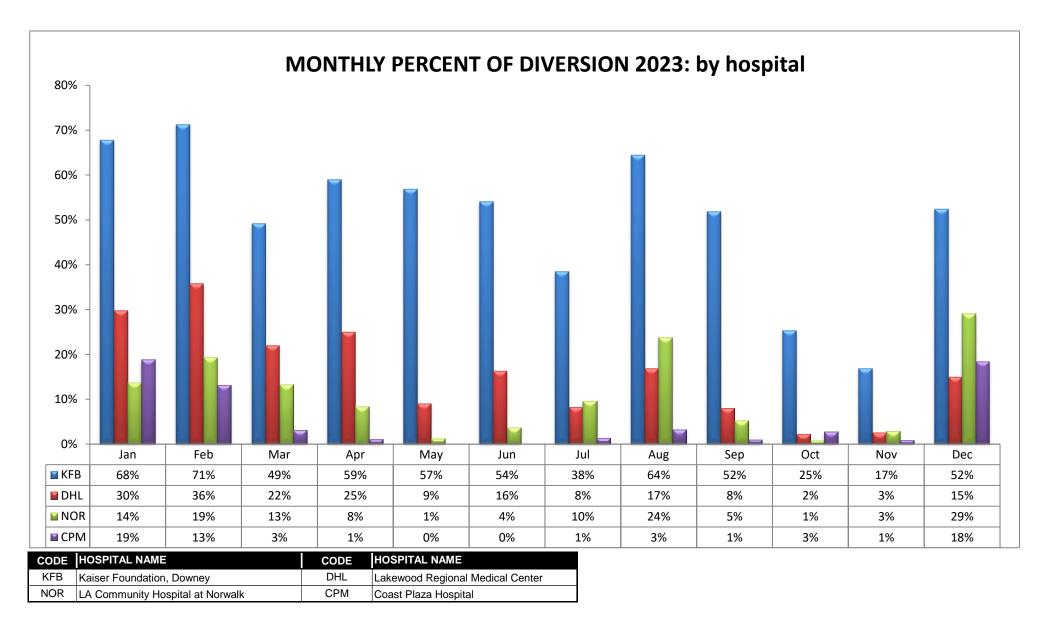

### METRO REGION (n=10 Hospitals)

|   | 0011        | i in meanin 6000 Samanan nospitai       |              | Lasi Lus Angeles Duciois nospilai        |
|---|-------------|-----------------------------------------|--------------|------------------------------------------|
|   | LMC         | LA General Medical Center               | CHP***       | Community Hospital of Huntington Park    |
| Ì | ** Combined | Service Area - may divert to each other | *** Combined | Service Area - ELA & CHP may divert to V |

Combined Service Area - may divert to each other

compined Service Area - ELA & CHP may divert to WMH