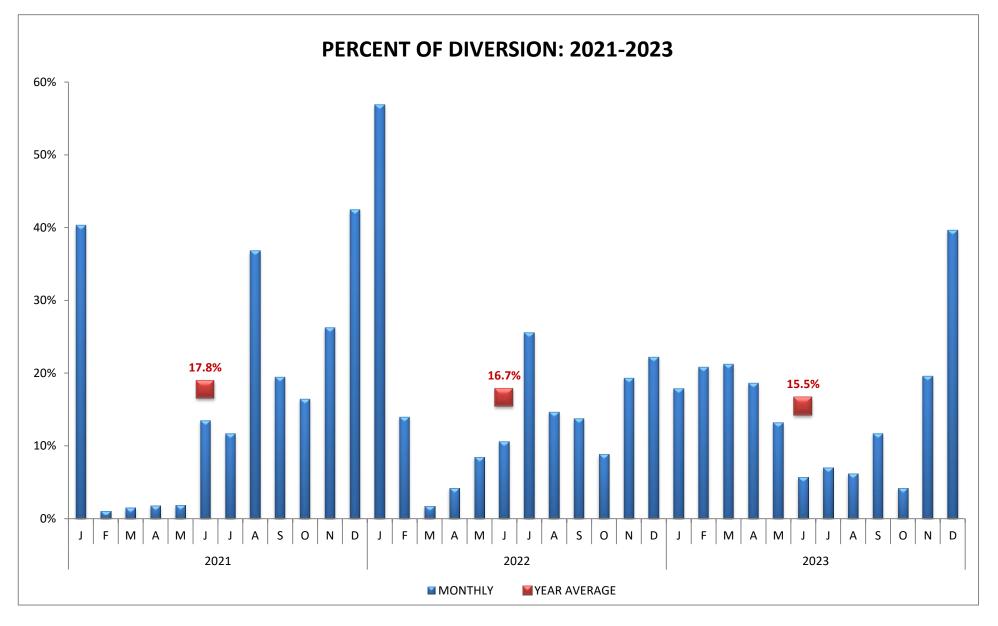

#### ANTELOPE VALLEY - NEWHALL REGION (n=3 Hospitals)

## ANTELOPE VALLEY - NEWHALL REGION (n=3 Hospitals)