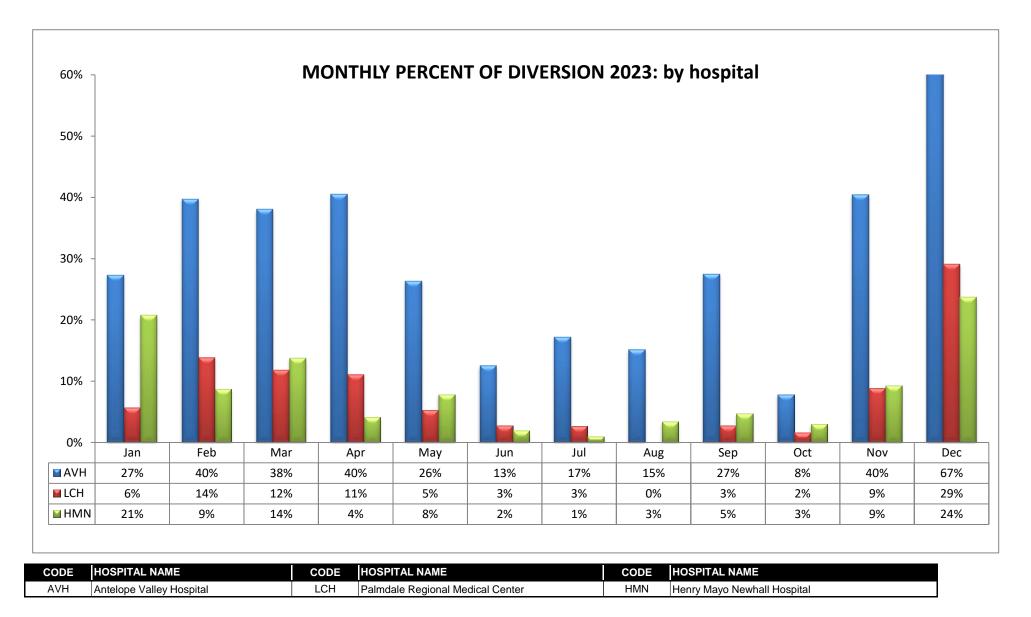

#### ANTELOPE VALLEY - NEWHALL REGION (n=3 Hospitals)

## ANTELOPE VALLEY - NEWHALL REGION (n=3 Hospitals)