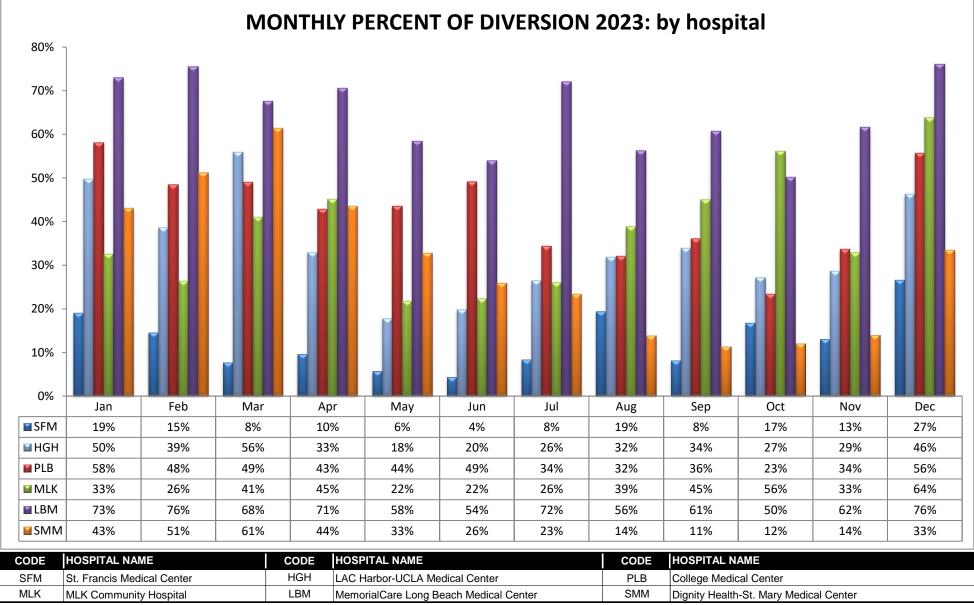

#### EAST REGION (n=8 Hospitals)

EAST REGION (n=8 Hospitals)

| CODE | HOSPITAL NAME                              | CODE | HOSPITAL NAME                    |
|------|--------------------------------------------|------|----------------------------------|
| BEV  | Adventist Health White Memorial Montebello | WHH  | Whittier Hospital Medical Center |
| PIH  | PIH Health Whittier Hospital               | DCH  | PIH Health Downey Hospital       |

#### EAST REGION (n=8 Hospitals)