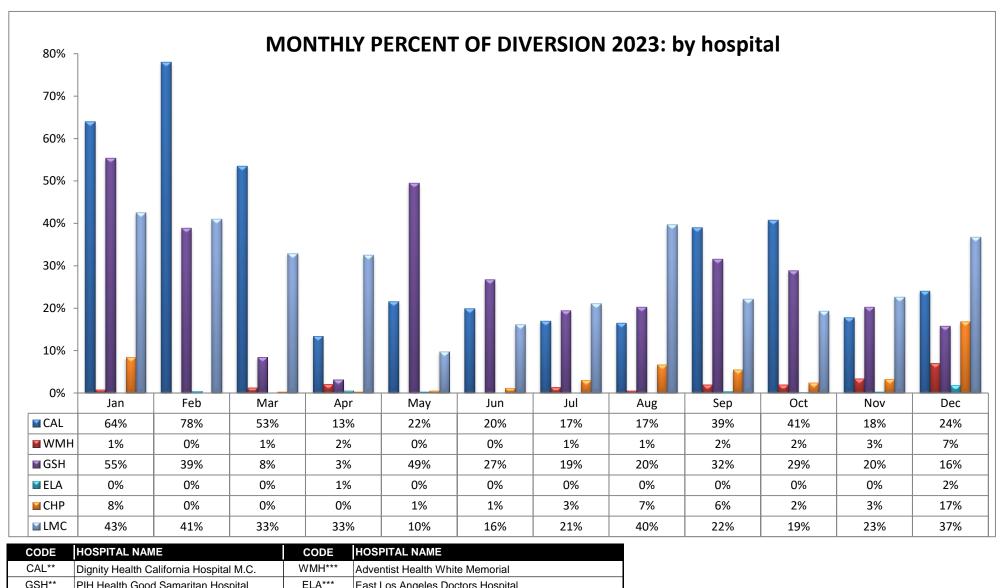

### METRO REGION (n=10 Hospitals)

|   | 0011        | i in meanin 6000 Samanan nospitai       |              | Lasi Lus Angeles Duciois nospilai        |
|---|-------------|-----------------------------------------|--------------|------------------------------------------|
|   | LMC         | LA General Medical Center               | CHP***       | Community Hospital of Huntington Park    |
| Ì | ** Combined | Service Area - may divert to each other | *** Combined | Service Area - ELA & CHP may divert to V |

Combined Service Area - may divert to each other

compined Service Area - ELA & CHP may divert to WMH