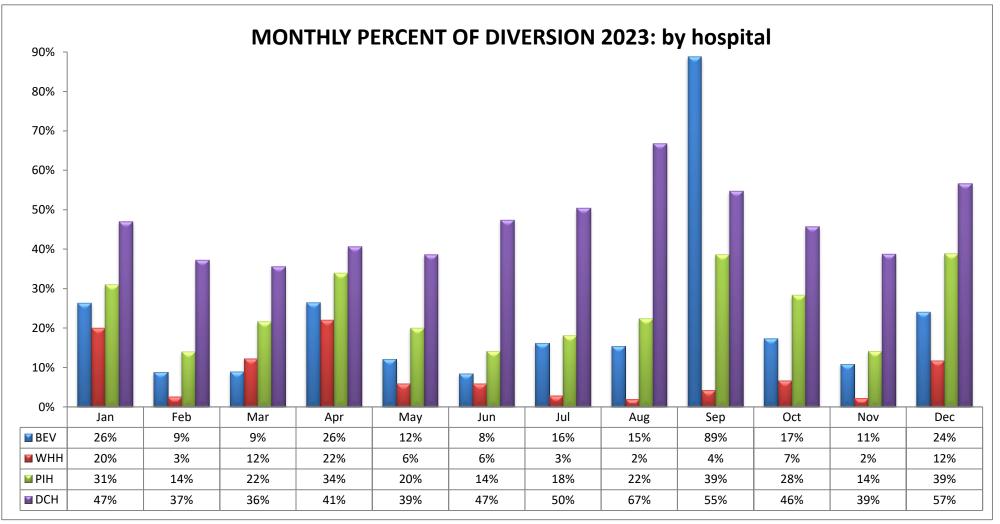

#### EAST REGION (n=8 Hospitals)

EAST REGION (n=8 Hospitals)

| CODE | HOSPITAL NAME                              | CODE | HOSPITAL NAME                    |
|------|--------------------------------------------|------|----------------------------------|
| BEV  | Adventist Health White Memorial Montebello | WHH  | Whittier Hospital Medical Center |
| PIH  | PIH Health Whittier Hospital               | DCH  | PIH Health Downey Hospital       |