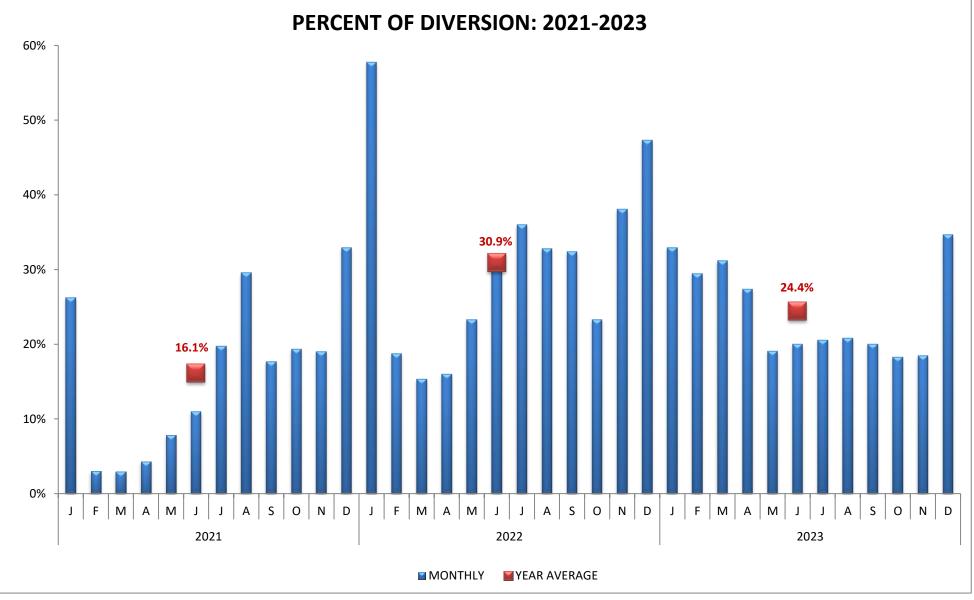

#### WEST REGION (n=6 Hospitals)

### WEST REGION (n=6 Hospitals)

| CODE | HOSPITAL NAME                               | CODE | HOSPITAL NAME                       | CODE | HOSPITAL NAME                     |
|------|---------------------------------------------|------|-------------------------------------|------|-----------------------------------|
| BMC  | Southern California Hospital at Culver City | KFW  | Kaiser Foundation, West Los Angeles | SMH  | Santa Monica-UCLA Medical Center  |
| DFM  | Cedars-Sinai Marina Del Rey Hospital        | SJH  | Providence St. John's Health Center | UCL  | Ronald Reagan UCLA Medical Center |