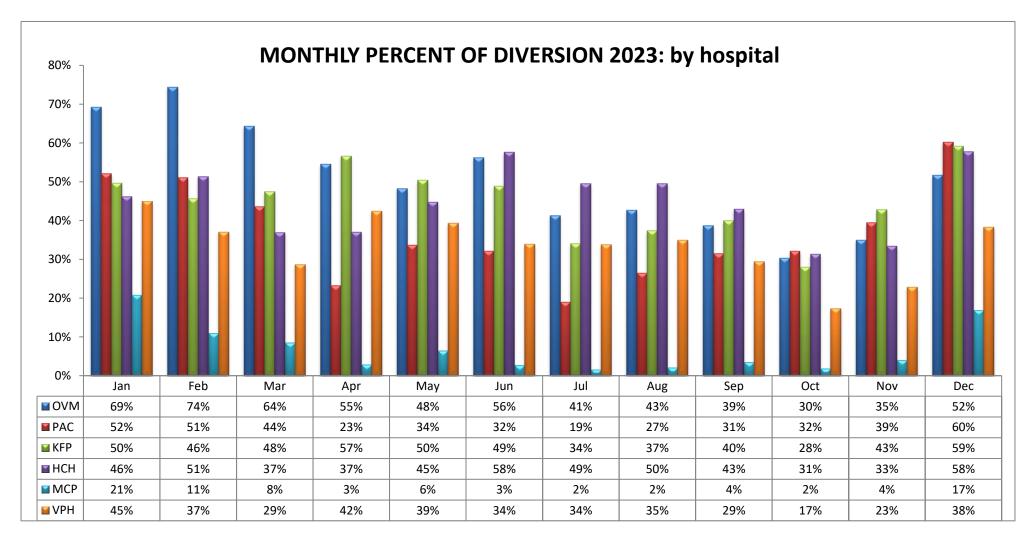

## SAN FERNANDO VALLEY REGION (n=16 Hospitals)

| CC | ODE | HOSPITAL NAME                      | CODE | HOSPITAL NAME                   | CODE | HOSPITAL NAME                             |
|----|-----|------------------------------------|------|---------------------------------|------|-------------------------------------------|
| 0  | DVM | LAC Olive View-UCLA Medical Center | PAC  | Pacifica Hospital of the Valley | KFP  | Kaiser Foundation Hospital, Panorama City |
| Н  | ICH | Providence Holy Cross Med. Center  | MCP  | Mission Community Hospital      | VPH  | Valley Presbyterian Hospital              |