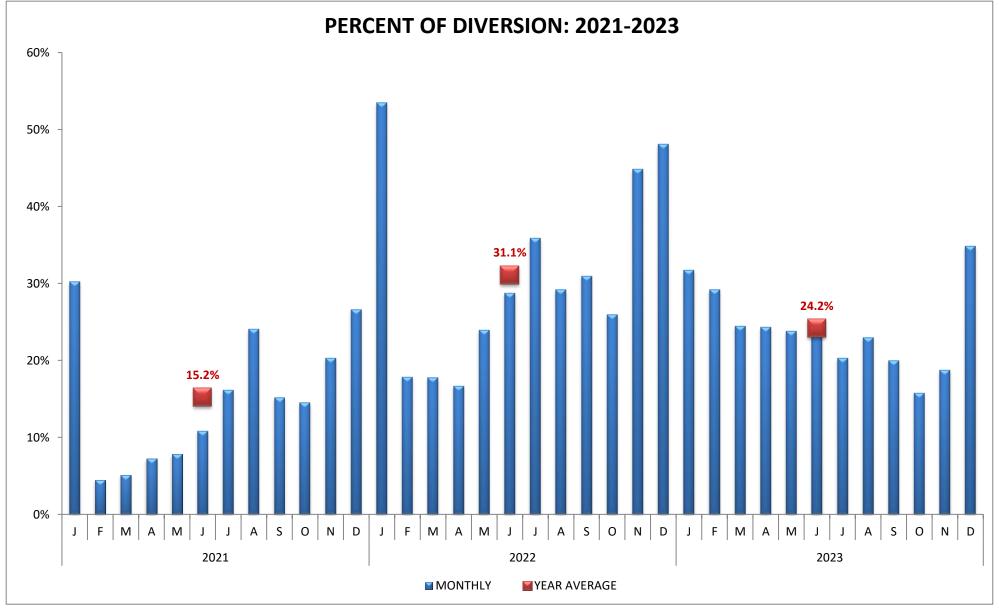

## SAN FERNANDO VALLEY REGION (n=16 Hospitals)

## SAN FERNANDO VALLEY REGION (n=16 Hospitals)

| CODE | HOSPITAL NAME                           | CODE | HOSPITAL NAME                     | CODE | HOSPITAL NAME                                  |
|------|-----------------------------------------|------|-----------------------------------|------|------------------------------------------------|
| NRH  | Dignity Health Northridge Hospital M.C. | KFO  | Kaiser Foundation, Woodland Hills | TRM  | Providence Cedars-Sinai Tarzana Medical Center |
| HWH  | West Hills Hospital & Medical Center    | ENH  | Encino Hospital Medical Center    |      |                                                |