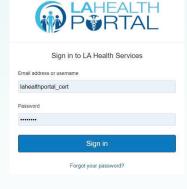

- 4 Sign in with your MyWellness username and password \*note » you do not need to create a new account, your MyWellness account information will work:
  - o If you do not have a account, talk to your clinic team.
  - o If you do not know your password, please click on the 'Forget your Password' link.