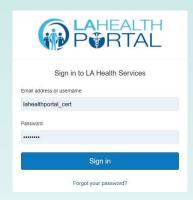

- 4 Sign in with your MyWellness username and password \*note » you do not need to create a new account, your MyWellness account information will work:
  - o If you do not have a account, talk to your clinic team.
  - o If you do not know your password, please click on the 'Forget your Password' link.