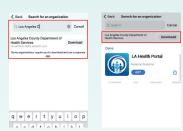

## MyWellness is now LA Health Portal

1 Download the LA Health Portal App (iOs and Google Play):

LA Health Portal

2 Login with existing patient portal username and password:

3 If one tries to log into the old HealtheLife App, the steps that one will be directed to follow...