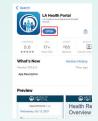

## MyWellness is now LA Health Portal

1 Download the LA Health Portal App (iOs and Google Play):

LA Health Portal

2 Login with existing patient portal username and password:

3 If one tries to log into the old HealtheLife App, the steps that one will be directed to follow...