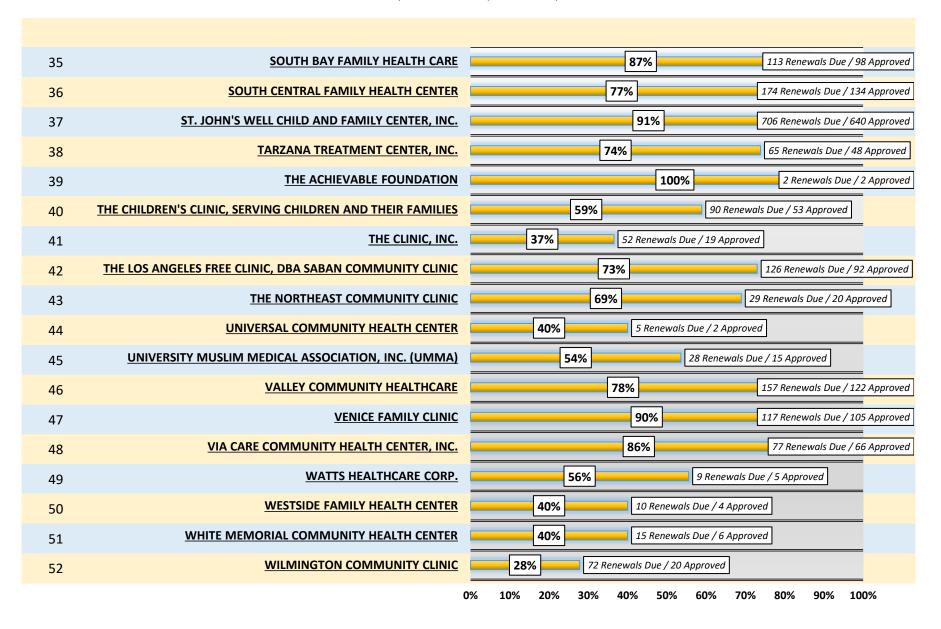

# **How Many Renewed Their Application?**

## Renewal Rate By Community Partner - April 2021

(A to Z)

Continued On Next Page

Continued On Next Page

Data Source: Monthly Renewal Report - Apr 2021