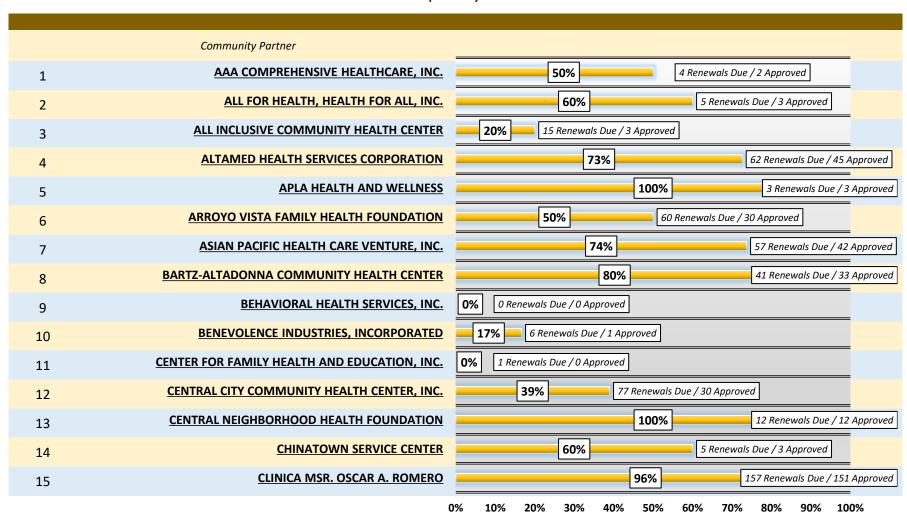

# **How Many Renewed Their Application?**

## Renewal Rate By Community Partner - April 2021

(A to Z)

Continued On Next Page

Continued On Next Page

Data Source: Monthly Renewal Report - Apr 2021