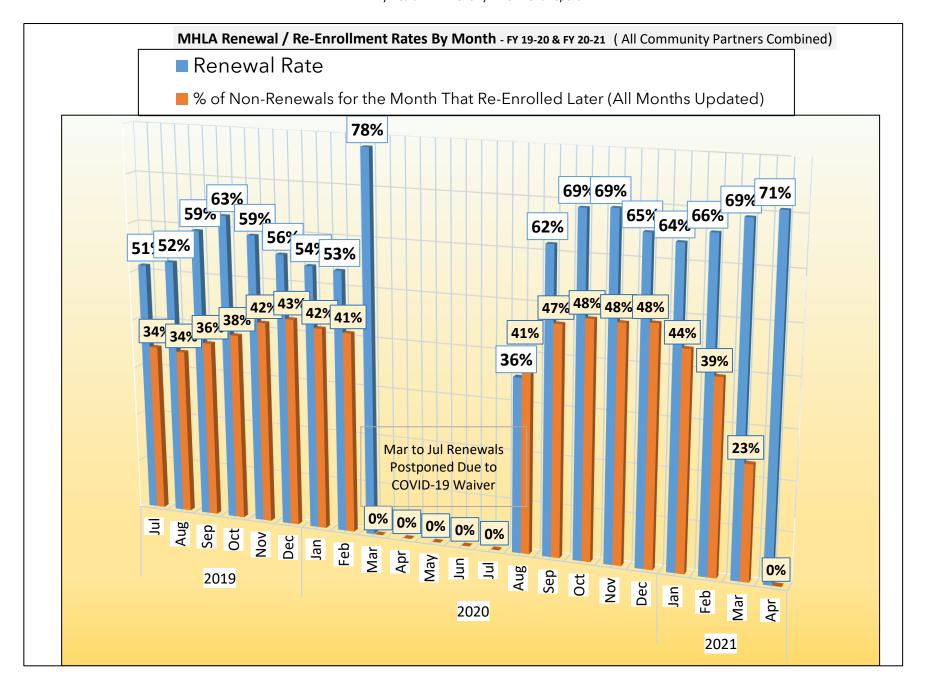

# **Table of Contents**

| A. | MHLA Total Enrollment and New Enrollments By Month  All Community Partners Combined                              | 2 |
|----|------------------------------------------------------------------------------------------------------------------|---|
| В. | MHLA Renewal / Re-Enrollment Rates By Month  All Community Partners Combined                                     | 3 |
| C. | How Many MHLA Members Does Each Community Partner Have?  MHLA Enrollment Table By Community Partner - April 2021 | 4 |
| D. | How Many Renewed Their Application?  Renewal Rate By Community Partner - April 2021                              | 8 |