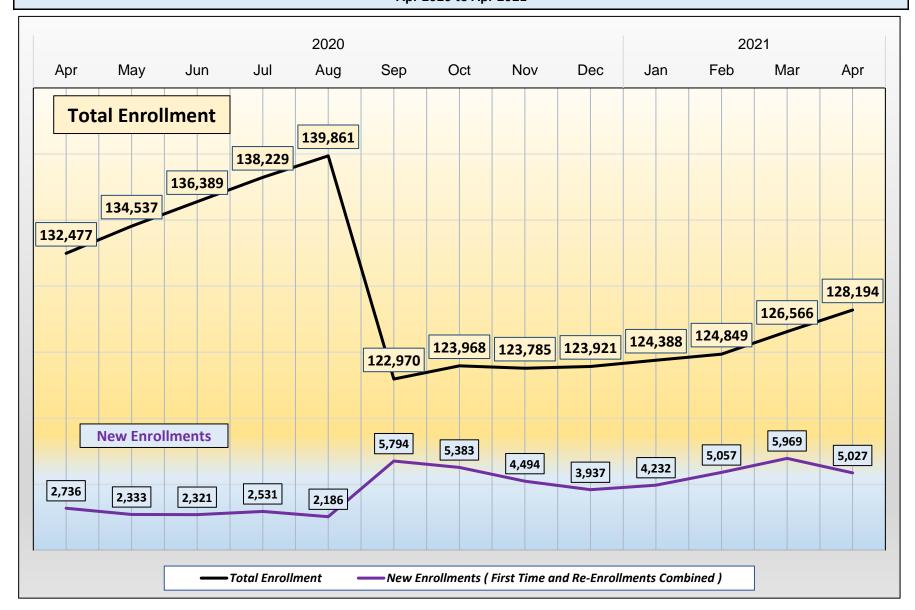

## MHLA Total Enrollment and New Enrollments By Month

All Community Partners Combined

Apr 2020 to Apr 2021