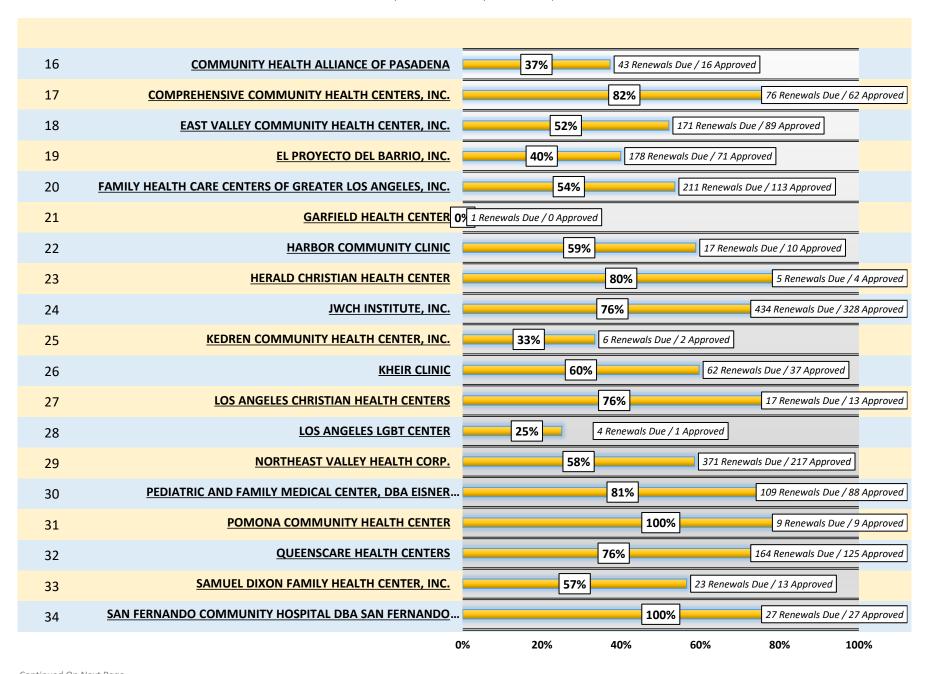

# **How Many Renewed Their Application?**

## Renewal Rate By Community Partner - April 2021

(A to Z)

Continued On Next Page

Continued On Next Page

Data Source: Monthly Renewal Report - Apr 2021