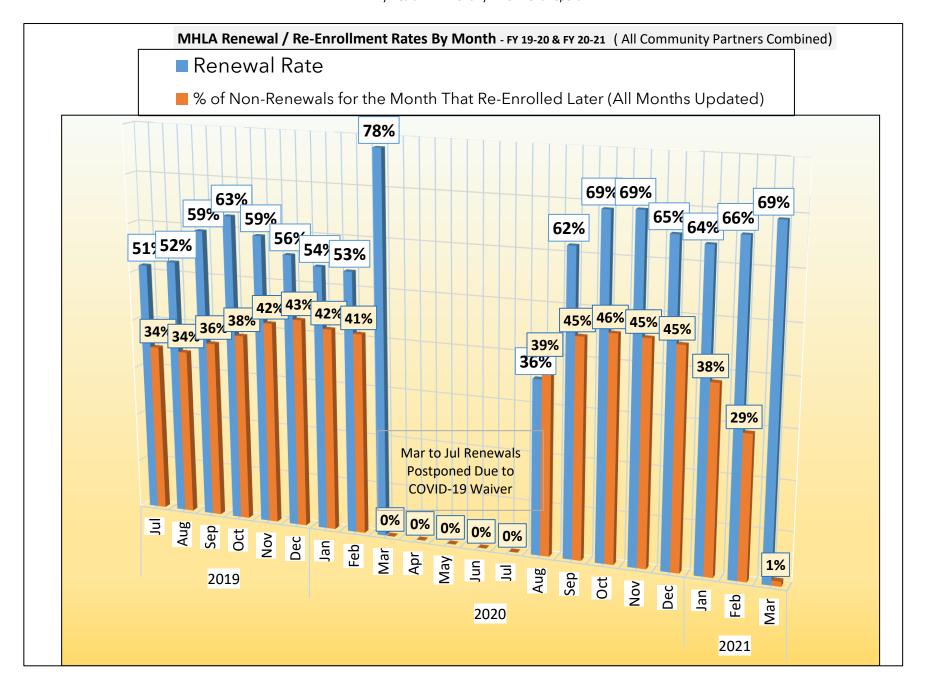

Enrollment Report March 2021

## **Table of Contents**

| A. | MHLA Total Enrollment and New Enrollments By Month  All Community Partners Combined                              | 2 |
|----|------------------------------------------------------------------------------------------------------------------|---|
| B. | MHLA Renewal / Re-Enrollment Rates By Month  All Community Partners Combined                                     | 3 |
| C. | How Many MHLA Members Does Each Community Partner Have?  MHLA Enrollment Table By Community Partner - March 2021 | 4 |
| D. | How Many Renewed Their Application?  Renewal Rate By Community Partner - March 2021                              | 8 |

## MHLA Total Enrollment and New Enrollments By Month

All Community Partners Combined

Mar 2020 to Mar 2021





### How Many MHLA Members Does Each Community Partner Have?

MHLA Enrollment Table By Community Partner - March 2021

|    | Community Partner                            | # of MHLA Members |               | How Much Has Changed? |                  |                   |
|----|----------------------------------------------|-------------------|---------------|-----------------------|------------------|-------------------|
|    | (A to Z)                                     | Last year         | Last Month    | Current               | Since Last Month | Since Last Year   |
|    |                                              | March 2020        | February 2021 | March 2021            |                  |                   |
| 1  | AAA COMPREHENSIVE HEALTHCARE, INC.           | 205