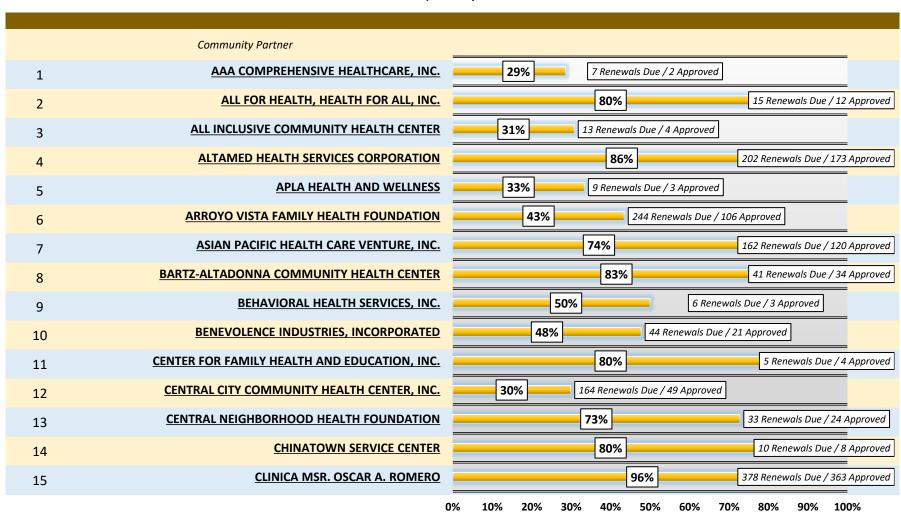

## **How Many Renewed Their Application?**

## Renewal Rate By Community Partner - March 2021

(A to Z)

Continued On Next Page

Continued On Next Page

Data Source: Monthly Renewal Report - Mar 2021