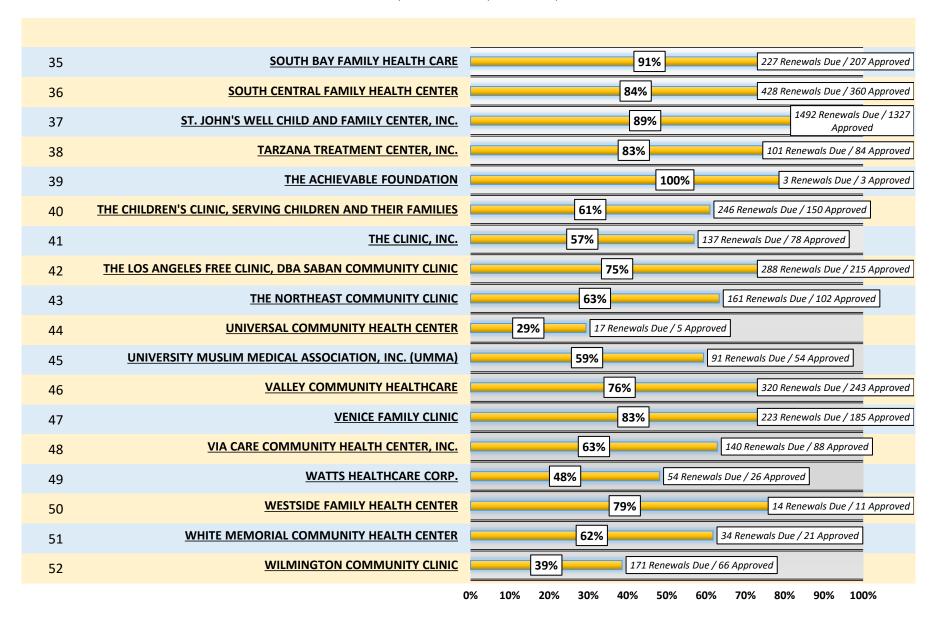

## **How Many Renewed Their Application?**

## Renewal Rate By Community Partner - March 2021

(A to Z)

Continued On Next Page

Continued On Next Page

Data Source: Monthly Renewal Report - Mar 2021