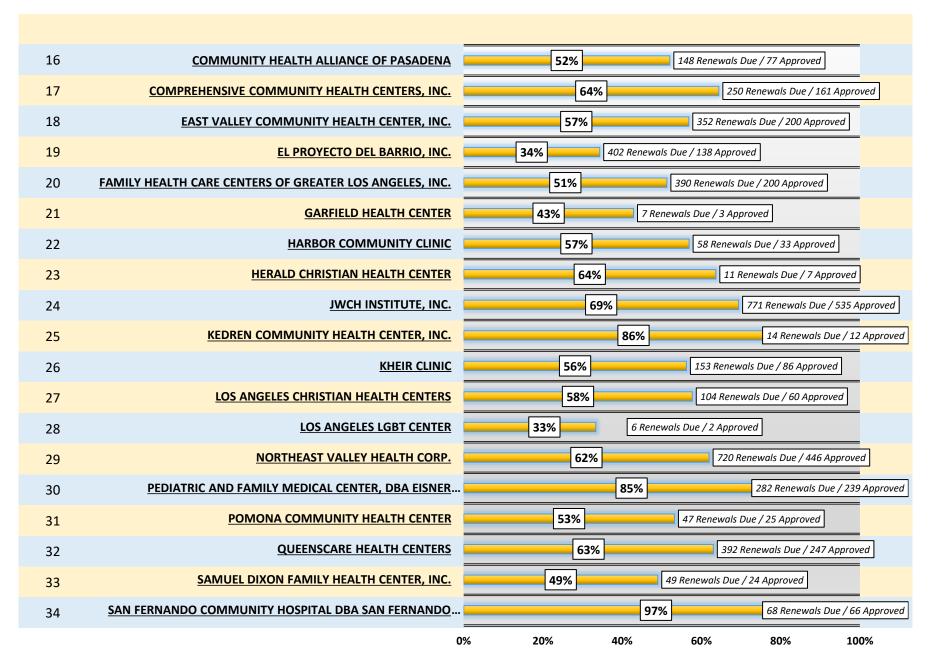

## **How Many Renewed Their Application?**

## Renewal Rate By Community Partner - March 2021

(A to Z)

Continued On Next Page

Continued On Next Page

Data Source: Monthly Renewal Report - Mar 2021