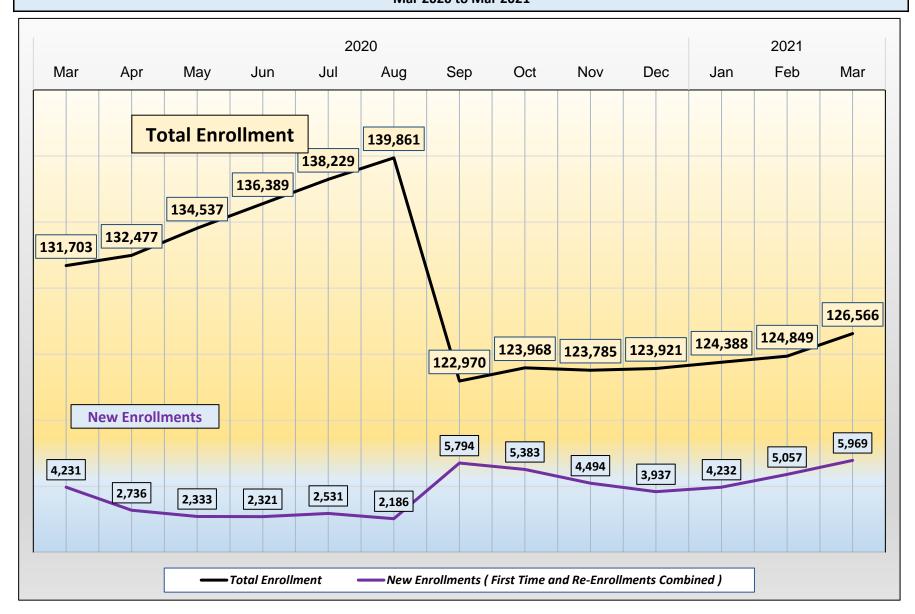

## MHLA Total Enrollment and New Enrollments By Month

All Community Partners Combined

Mar 2020 to Mar 2021