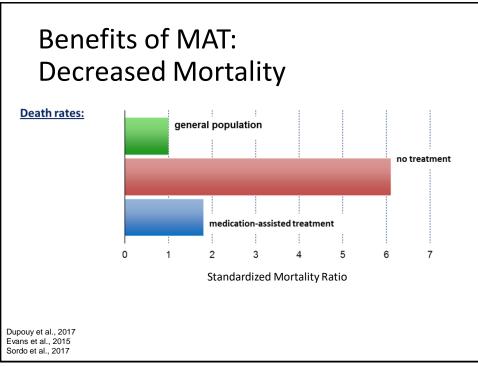

# Why MAT?

Because it keeps people alive, keeps them coming to treatment, and helps people use drugs less.

54

# Will MAT harm the body and/or mind?

Every medication has risks and side effects. For people with opioid use disorder, buprenorphine's risks and side effects include risk of diversion, withdrawal if discontinued, headache, dry mouth, and upset stomach. The benefits of buprenorphine are staying alive, reduced opioid use, and staying in treatment. For most patients with opioid use disorder, the benefits of buprenorphine outweigh the risks.