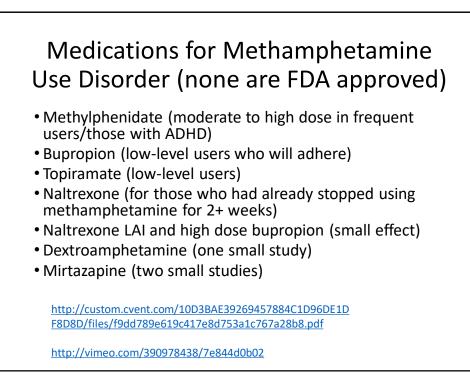

br/>action pating</li> <li>Nicotten in cartifogn is these patient<br/>in short branks</li> <li>Da NGT inhale into the langes<br/>of these a cagaration baryfurt at<br/>40 minutes in the strates<br/>of these are distributed by the<br/>area of the strates patiency<br/>in 24 minutes</li> <li>Nicotten in the strates patiency<br/>in 24 minutes</li> <li>Nicotten in the strates<br/>Nicotten at a strates patiency<br/>in 24 minutes</li> </ul> | 150 mg to c4M x 3 days, then 50 mg<br>point<br>= 0 host access 300 mg/day<br>= 10 host access 300 mg/day<br>= 10 host access 300 mg/day<br>= 10 host access 300 mg/days<br>= 10 host 10 hosts 300 ms<br>= 10 host 10 hosts 300 ms<br>= 10 host 10 hosts 300 ms<br>= | Dep 1-3:<br>C sing per q M<br>Dep 4-2;<br>Dep 4-2;<br>House 2-2;<br>Houge 1-2;<br>Houge 1-2 |























### **Returning to Case Presentation**

- Mr. Brown is a 34 year-old male with chronic Hep C and opioid, alcohol, and tobacco use disorders, and possibly cannabis use disorders who injects 1g of heroin daily. He arrives at the Hep C clinic to begin a 12 week trial of sofosbuvir-velpatasvir.
- He's not ready to quit drinking alcohol or stop smoking tobacco cigarettes.



Doc Brown, Back to the Future, Universal Pictures





# What if they overdose on MAT or go through withdrawals?

MAT prevents overdose. It doesn't worsen or cause overdose.

If a client stops MAT (methadone or buprenorphine) and goes through withdrawals they should contact their methadone clinic or CHW who can contact the on-call line to get the patient a medical evaluation to restart MAT as soon as possi