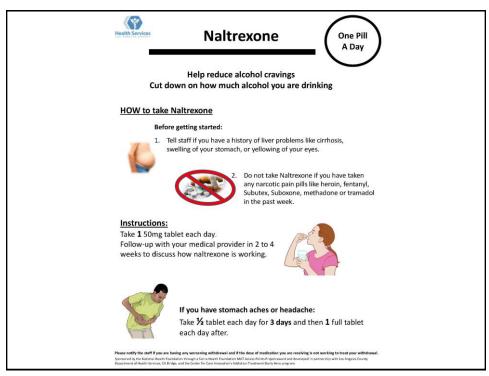

### Medications for Addiction Treatment (MAT)

| <ul> <li>Opioids</li> <li>Methadone</li> <li>Buprenorphine</li> <li>Naltrexone</li> <li>**Naloxone</li> </ul> | <ul> <li>Tobacco</li> <li>Nicotine</li> <li>Bupropion</li> <li>Varenicline</li> </ul> |
|---------------------------------------------------------------------------------------------------------------|---------------------------------------------------------------------------------------|
| <ul> <li>Alcohol</li> <li>Disulfiram</li> <li>Naltrexone</li> <li>Acamprosate</li> </ul>                      | <ul> <li>Others</li> <li>No FDA-<br/>approved<br/>medications<br/>(yet)</li> </ul>    |