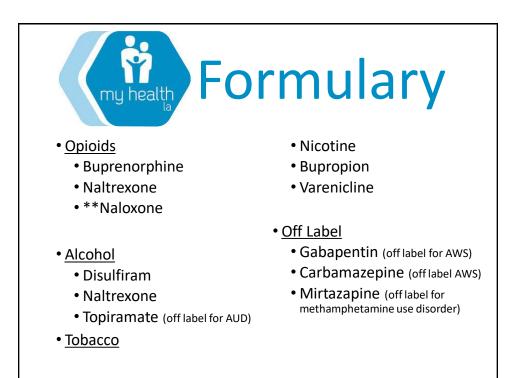

### Medications for Addiction Treatment (MAT)

| <ul> <li>Opioids</li> <li>Methadone</li> <li>Buprenorphine</li> <li>Naltrexone</li> <li>**Naloxone</li> </ul> | <ul> <li>Tobacco</li> <li>Nicotine</li> <li>Bupropion</li> <li>Varenicline</li> </ul> |
|---------------------------------------------------------------------------------------------------------------|---------------------------------------------------------------------------------------|
| <ul> <li>Alcohol</li> <li>Disulfiram</li> <li>Naltrexone</li> <li>Acamprosate</li> </ul>                      | <ul> <li>Others</li> <li>No FDA-<br/>approved<br/>medications<br/>(yet)</li> </ul>    |