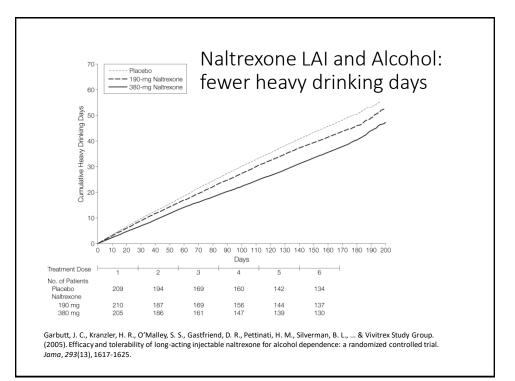

### Medications for Addiction Treatment (MAT)

| <ul> <li>Opioids</li> <li>Methadone</li> <li>Buprenorphine</li> <li>Naltrexone</li> <li>**Naloxone</li> </ul> | <ul> <li>Tobacco</li> <li>Nicotine</li> <li>Bupropion</li> <li>Varenicline</li> </ul> |
|---------------------------------------------------------------------------------------------------------------|---------------------------------------------------------------------------------------|
| <ul> <li>Alcohol</li> <li>Disulfiram</li> <li>Naltrexone</li> <li>Acamprosate</li> </ul>                      | <ul> <li>Others</li> <li>No FDA-<br/>approved<br/>medications<br/>(yet)</li> </ul>    |