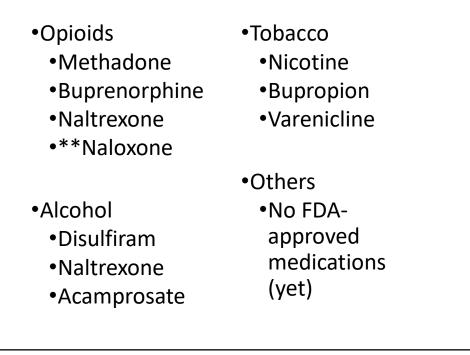

### Medications for Addiction Treatment (MAT)

| <ul> <li>Opioids</li> <li>Methadone</li> <li>Buprenorphine</li> <li>Naltrexone</li> <li>**Naloxone</li> </ul> | <ul> <li>Tobacco</li> <li>Nicotine</li> <li>Bupropion</li> <li>Varenicline</li> </ul> |
|---------------------------------------------------------------------------------------------------------------|---------------------------------------------------------------------------------------|
| <ul> <li>Alcohol</li> <li>Disulfiram</li> <li>Naltrexone</li> <li>Acamprosate</li> </ul>                      | <ul> <li>Others</li> <li>No FDA-<br/>approved<br/>medications<br/>(yet)</li> </ul>    |