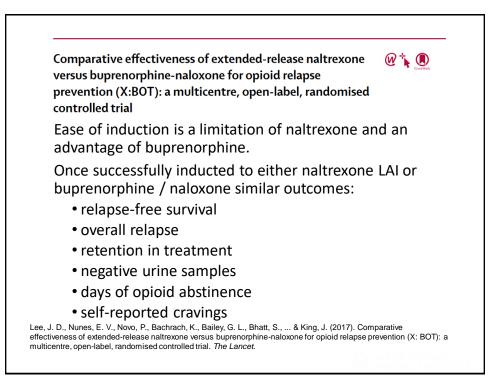

-------------------|---------------------------------------------------------------------------------------|
| <ul> <li>Alcohol</li> <li>Disulfiram</li> <li>Naltrexone</li> <li>Acamprosate</li> </ul>                      | <ul> <li>Others</li> <li>No FDA-<br/>approved<br/>medications<br/>(yet)</li> </ul>    |





























### Free DHS X-Waiver Trainings Friday, March 5, 2021, 9am Friday, May 21, 1-5pm Wed, Mar 10, 2021, 4pm-8pm Friday, June 4, 9am Tuesday, Mar 30, 2021, 9am-1pm Friday, June 11, 1-5pm Thursday, April 8, 9am-1pm Thursday, June 24, 8am-12pm Friday, April 9, 2021, 9am Thursday, July 8, 8am-12pm Friday, April 30, 2021, 1-5pm Friday, July 9, 9am Friday, May 7, 9am Friday, August 6, 9am Thursday, May 13, 8am-12pm Email buprenorphine@dhs.lacounty.gov to sign up

















|             |