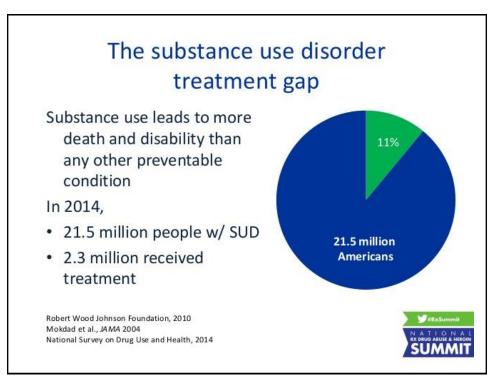

t drink. He smokes 2 packs of tobacco cigarettes a day and smokes cannabis daily. He denies any other substance use.
- He's not ready to stop using heroin, drinking alcohol, smoking tobacco cigarettes or smoking cannabis.



Doc Brown, Back to the Future, Universal Pictures

### Introduction: Case Presentation

Which of the following medications treats the health condition associated with the largest risk of morbidity and mortality in this patient?

- A. Nicotine Replacement Therapy (NRT)
- B. Buprenorphine/Naloxone
- C. Sofosbuvir-velpatasvir
- D. Oral Naltrexone
- E. Gabapentin



Doc Brown, Back to the Future, Universal Pictures

Assume no other medication interactions, no allergies, no medical problems other than chronic Hep C, and pt is otherwise naïve to medications for addiction









### Medications for Addiction Treatment (MAT)



| <ul> <li>Opioids</li> <li>Methadone</li> <li>Buprenorphine</li> <li>Naltrexone</li> <li>**Naloxone</li> </ul> | <ul> <li>Tobacco</li> <li>Nicotine</li> <li>Bupropion</li> <li>Varenicline</li> </ul> |
|---------------------------------------------------------------------------------------------------------------|---------------------------------------------------------------------------------------|
| <ul> <li>Alcohol</li> <li>Disulfiram</li> <li>Naltrexone</li> <li>Acamprosate</li> </ul>                      | <ul> <li>Others</li> <li>No FDA-<br/>approved<br/>medications<br/>(yet)</li> </ul>    |





























### Free DHS X-Waiver Trainings Friday, March 5, 2021, 9am Friday, May 21, 1-5pm Wed, Mar 10, 2021, 4pm-8pm Fr