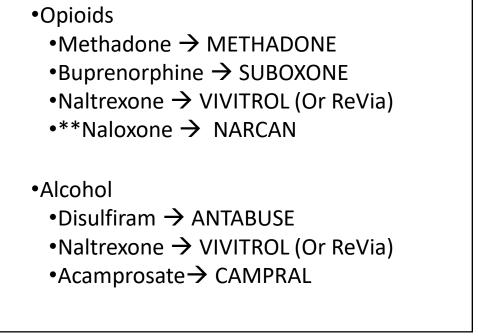

### Medications for Addiction Treatment (MAT)

| <ul> <li>Opioids</li> <li>Methadone</li> <li>Buprenorphine</li> <li>Naltrexone</li> <li>**Naloxone</li> </ul> | <ul> <li>Tobacco</li> <li>Nicotine</li> <li>Bupropion</li> <li>Varenicline</li> </ul> |
|---------------------------------------------------------------------------------------------------------------|---------------------------------------------------------------------------------------|
| <ul> <li>Alcohol</li> <li>Disulfiram</li> <li>Naltrexone</li> <li>Acamprosate</li> </ul>                      | <ul> <li>Others</li> <li>No FDA-<br/>approved<br/>medications<br/>(yet)</li> </ul>    |