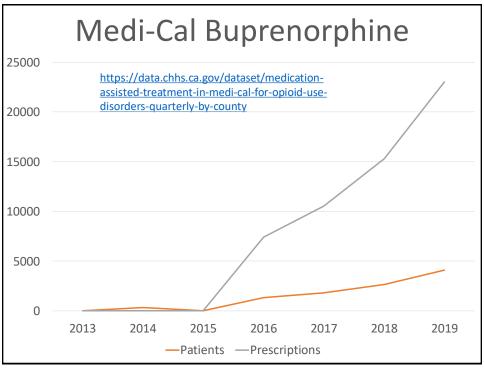

ing</li> <li>Nicotten in cartifogn is these patient<br/>in short branks</li> <li>Da NGT inhale into the langes<br/>of these a cagaration baryfurt at<br/>40 minutes in the strates<br/>of these are distributed by the<br/>area of the strates patiency<br/>in 24 minutes</li> <li>Nicotten in the strates patiency<br/>in 24 minutes</li> <li>Nicotten in the strates<br/>Nicotten at a strates patiency<br/>in 24 minutes</li> </ul> | 150 mg to c4M x 3 days, then 50 mg<br>point<br>= 0 host access 300 mg/day<br>= 10 host access 300 mg/day<br>= 10 host access 300 mg/day<br>= 10 host access 300 mg/days<br>= 10 host 10 hosts 300 ms<br>= 10 host 10 hosts 300 ms<br>= 10 host 10 hosts 300 ms<br>= | Dep 1-3:<br>C sing per q M<br>Dep 4-2;<br>Dep 4-2;<br>House 2-2;<br>Houge 1-2;<br>Houge 1-2 |























### **Returning to Case Presentation**

- Mr. Brown is a 34 year-old male with chronic Hep C and opioid, alcohol, and tobacco use disorders, and possibly cannabis use disorders who injects 1g of heroin daily. He arrives at the Hep C clinic to begin a 12 week trial of sofosbuvir-velpatasvir.
- He's not ready to quit drinking alcohol or stop smoking tobacco cigarettes.



Doc Brown, Back to the Future, Universal Pictures





# What if they overdose on MAT or go through withdrawals?

MAT prevents overdose. It doesn't worsen or cause overdose.

If a client stops MAT (methadone or buprenorphine) and goes through withdrawals they should contact their methadone clinic or CHW who can contact the on-call line to get the patient a medical evaluation to restart MAT as soon as possible.

48

# <t