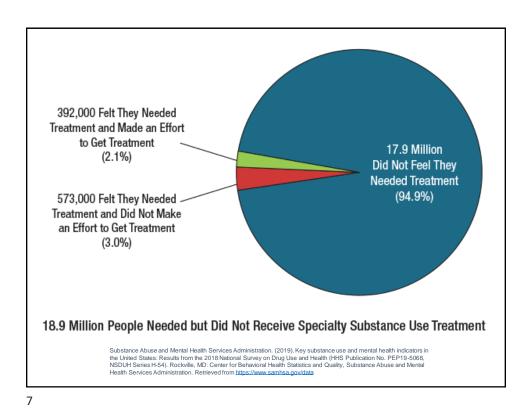

drink. He smokes 2 packs of tobacco cigarettes a day and smokes cannabis daily. He denies any other substance use.
- He's not ready to stop using heroin, drinking alcohol, smoking tobacco cigarettes or smoking cannabis.



Doc Brown, Back to the Future, Universal Pictures

### Introduction: Case Presentation

Which of the following medications treats the health condition associated with the largest risk of morbidity and mortality in this patient?

- A. Nicotine Replacement Therapy (NRT)
- B. Buprenorphine/Naloxone
- C. Sofosbuvir-velpatasvir
- D. Oral Naltrexone
- E. Gabapentin



Doc Brown, Back to the Future, Universal Pictures

Assume no other medication interactions, no allergies, no medical problems other than chronic Hep C, and pt is otherwise naïve to medications for addiction









### Medications for Addiction Treatment (MAT)



| <ul> <li>Opioids</li> <li>Methadone</li> <li>Buprenorphine</li> <li>Naltrexone</li> <li>**Naloxone</li> </ul> | <ul> <li>Tobacco</li> <li>Nicotine</li> <li>Bupropion</li> <li>Varenicline</li> </ul> |
|---------------------------------------------------------------------------------------------------------------|---------------------------------------------------------------------------------------|
| <ul> <li>Alcohol</li> <li>Disulfiram</li> <li>Naltrexone</li> <li>Acamprosate</li> </ul>                      | <ul> <li>Others</li> <li>No FDA-<br/>approved<br/>medications<br/>(yet)</li> </ul>    |





























### Free DHS X-Waiver Trainings Friday, March 5, 2021, 9am Friday, May 21, 1-5pm Wed, Mar 10, 2021, 4pm-8pm Frid