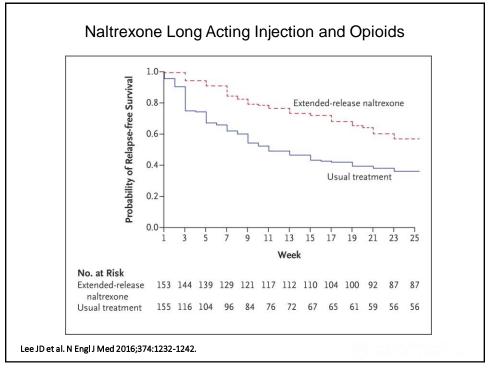

---------------------|---------------------------------------------------------------------------------------|
| <ul> <li>Alcohol</li> <li>Disulfiram</li> <li>Naltrexone</li> <li>Acamprosate</li> </ul>                      | <ul> <li>Others</li> <li>No FDA-<br/>approved<br/>medications<br/>(yet)</li> </ul>    |





























### Free DHS X-Waiver Trainings Friday, March 5, 2021, 9am Friday, May 21, 1-5pm Wed, Mar 10, 2021, 4pm-8pm Friday, June 4, 9am Tuesday, Mar 30, 2021, 9am-1pm Friday, June 11, 1-5pm Thursday, April 8, 9am-1pm Thursday, June 24, 8am-12pm Friday, April 9, 2021, 9am Thursday, July 8, 8am-12pm Friday, April 30, 2021, 1-5pm Friday, July 9, 9am Friday, May 7, 9am Friday, August 6, 9am Thursday, May 13, 8am-12pm Email buprenorphine@dhs.lacounty.gov to sign up

















|             |