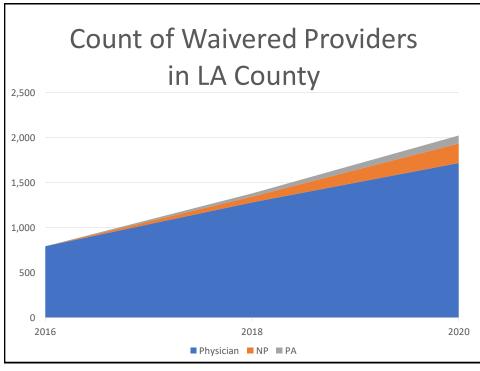

### Free DHS X-Waiver Trainings Friday, March 5, 2021, 9am Friday, May 21, 1-5pm Wed, Mar 10, 2021, 4pm-8pm Friday, June 4, 9am Tuesday, Mar 30, 2021, 9am-1pm Friday, June 11, 1-5pm Thursday, April 8, 9am-1pm Thursday, June 24, 8am-12pm Friday, April 9, 2021, 9am Thursday, July 8, 8am-12pm Friday, April 30, 2021, 1-5pm Friday, July 9, 9am Friday, May 7, 9am Friday, August 6, 9am Thursday, May 13, 8am-12pm Email buprenorphine@dhs.lacounty.gov to sign up