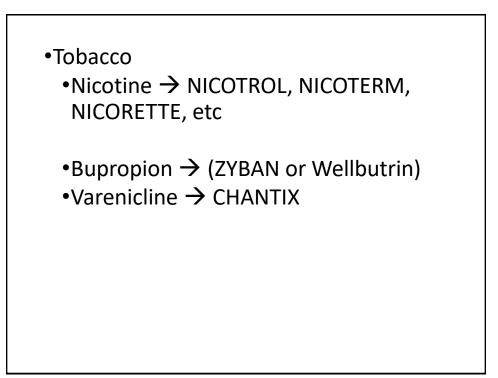

### Medications for Addiction Treatment (MAT)

| <ul> <li>Opioids</li> <li>Methadone</li> <li>Buprenorphine</li> <li>Naltrexone</li> <li>**Naloxone</li> </ul> | <ul> <li>Tobacco</li> <li>Nicotine</li> <li>Bupropion</li> <li>Varenicline</li> </ul> |
|---------------------------------------------------------------------------------------------------------------|---------------------------------------------------------------------------------------|
| <ul> <li>Alcohol</li> <li>Disulfiram</li> <li>Naltrexone</li> <li>Acamprosate</li> </ul>                      | <ul> <li>Others</li> <li>No FDA-<br/>approved<br/>medications<br/>(yet)</li> </ul>    |