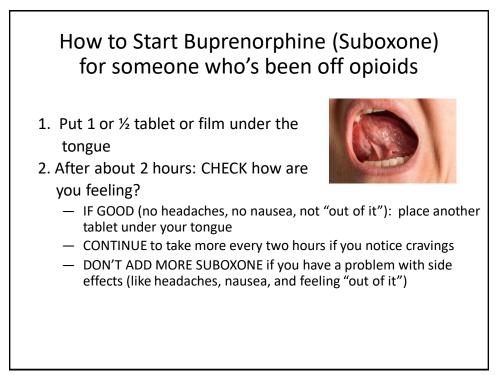

### Introduction: Case Presentation

- In Mr. Brown is a 34 year-old male with chronic Hep C and opioid use disorder who injects 1g of heroin daily. He arrives at the Hep C clinic to begin a 12 week trial of sofosbuvir-velpatasvir. He also drinks up to a fifth of vodka most days of the week, and he denies significant alcohol withdrawal on the days he doesn't drink. He smokes 2 packs of tobacco cigarettes a day and smokes cannabis daily. He denies any other substance use.
- He's not ready to stop using heroin, drinking alcohol, smoking tobacco cigarettes or smoking cannabis.

### Introduction: Case Presentation

Which of the following medications treats the health condition associated with the largest risk of morbidity and mortality in this patient?

- A. Nicotine Replacement Therapy (NRT)
- B. Buprenorphine/Naloxone
- C. Sofosbuvir-velpatasvir
- D. Oral Naltrexone
- E. Gabapentin

Doc Brown, Back to the Future, Universal Pictures

Assume no other medication interactions, no allergies, no medical problems other than chronic Hep C, and pt is otherwise naïve to medications for addiction

### **Returning to Case Presentation**

- Mr. Brown is a 34 year-old male with chronic Hep C and opioid, alcohol, and tobacco use disorders, and possibly cannabis use disorders who injects 1g of heroin daily. He arrives at the Hep C clinic to begin a 12 week trial of sofosbuvir-velpatasvir.
- He's not ready to quit drinking alcohol or stop smoking tobacco cigarettes.