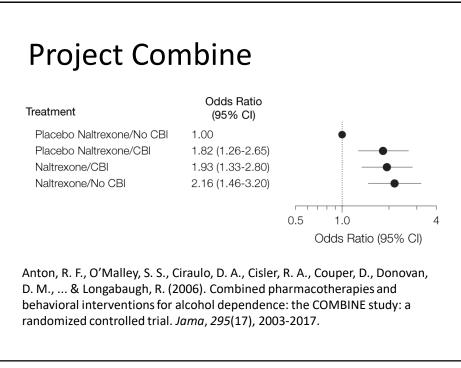

-------------|---------------------------------------------------------------------------------------|
| <ul> <li>Alcohol</li> <li>Disulfiram</li> <li>Naltrexone</li> <li>Acamprosate</li> </ul>                      | <ul> <li>Others</li> <li>No FDA-<br/>approved<br/>medications<br/>(yet)</li> </ul>    |





























### Free DHS X-Waiver Trainings Friday, March 5, 2021, 9am Friday, May 21, 1-5pm Wed, Mar 10, 2021, 4pm-8pm Friday, June 4, 9am Tuesday, Mar 30, 2021, 9am-1pm Friday, June 11, 1-5pm Thursday, April 8, 9am-1pm Thursday, June 24, 8am-12pm Friday, April 9, 2021, 9am Thursday, July 8, 8am-12pm Friday, April 30, 2021, 1-5pm Friday, July 9, 9am Friday, May 7, 9am Friday, August 6, 9am Thursday, May 13, 8am-12pm Email buprenorphine@dhs.lacounty.gov to sign up

















|             |