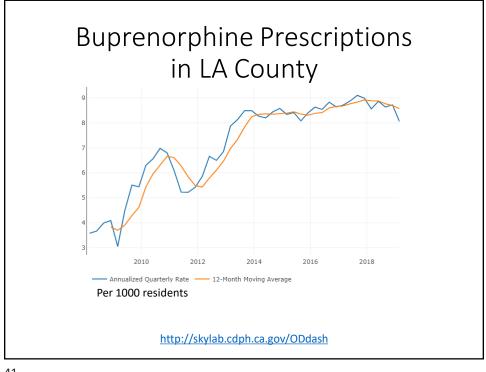

ating</li> <li>Nicotten in cartifogn is these patient<br/>in short branks</li> <li>Da NGT inhale into the langes<br/>of these a cagaration baryfurt at<br/>40 minutes in the strates<br/>of these are distributed by the<br/>area of the strates patiency<br/>in 24 minutes</li> <li>Nicotten in the strates patiency<br/>in 24 minutes</li> <li>Nicotten in the strates<br/>Nicotten at a strates patiency<br/>in 24 minutes</li> </ul> | 150 mg to c4M x 3 days, then 50 mg<br>point<br>= 0 host access 300 mg/day<br>= 10 host access 300 mg/day<br>= 10 host access 300 mg/day<br>= 10 host access 300 mg/days<br>= 10 host 10 hosts 300 ms<br>= 10 host 10 hosts 300 ms<br>= 10 host 10 hosts 300 ms<br>= | Dep 1-3:<br>C sing per q M<br>Dep 4-2;<br>Dep 4-2;<br>House 2-2;<br>Houge 1-2;<br>Houge 1-2 |























### **Returning to Case Presentation**

- Mr. Brown is a 34 year-old male with chronic Hep C and opioid, alcohol, and tobacco use disorders, and possibly cannabis use disorders who injects 1g of heroin daily. He arrives at the Hep C clinic to begin a 12 week trial of sofosbuvir-velpatasvir.
- He's not ready to quit drinking alcohol or stop smoking tobacco cigarettes.



Doc Brown, Back to the Future, Universal Pictures





# What if they overdose on MAT or go through withdrawals?

MAT prevents overdose. It doesn't worsen or cause overdose.

If a client stops MAT (methadone or buprenorphine) and goes through withdrawals they should contact their methadone clinic or CHW who can contact the on-call line to get the patient a medical evaluation to restart MAT as soon as possible.

48

#