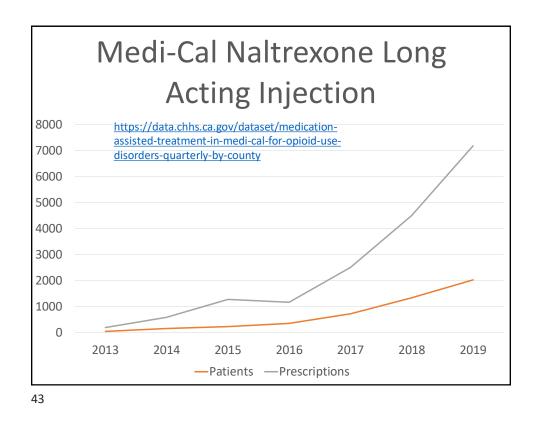

g</li> <li>Nicotten in cartifogn is these patient<br/>in short branks</li> <li>Da NGT inhale into the langes<br/>of these a cagaration baryfurt at<br/>40 minutes in the strates<br/>of these are distributed by the<br/>area of the strates patiency<br/>in 24 minutes</li> <li>Nicotten in the strates patiency<br/>in 24 minutes</li> <li>Nicotten in the strates<br/>Nicotten at a strates patiency<br/>in 24 minutes</li> </ul> | 150 mg to c4M x 3 days, then 50 mg<br>point<br>= 0 host access 300 mg/day<br>= 10 host access 300 mg/day<br>= 10 host access 300 mg/day<br>= 10 host access 300 mg/days<br>= 10 host 10 hosts 300 ms<br>= 10 host 10 hosts 300 ms<br>= 10 host 10 hosts 300 ms<br>= | Dep 1-3:<br>C sing per q M<br>Dep 4-2;<br>Dep 4-2;<br>House 2-2;<br>Houge 1-2;<br>Houge 1-2 |























### **Returning to Case Presentation**

- Mr. Brown is a 34 year-old male with chronic Hep C and opioid, alcohol, and tobacco use disorders, and possibly cannabis use disorders who injects 1g of heroin daily. He arrives at the Hep C clinic to begin a 12 week trial of sofosbuvir-velpatasvir.
- He's not ready to quit drinking alcohol or stop smoking tobacco cigarettes.



Doc Brown, Back to the Future, Universal Pictures





# What if they overdose on MAT or go through withdrawals?

MAT prevents overdose. It doesn't worsen or cause overdose.

If a client stops MAT (methadone or buprenorphine) and goes through withdrawals they should contact their methadone clinic or CHW who can contact the on-call line to get the patient a medical evaluation to restart MAT as soon as possible.

48

# <tex