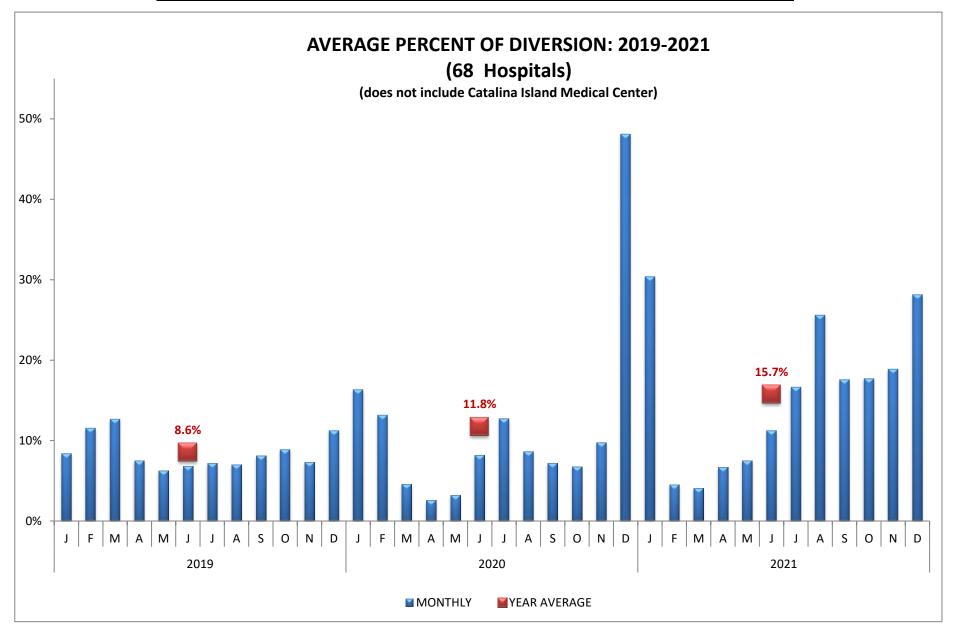

#### LOS ANGELES COUNTY 9-1-1 RECEIVING HOSPITALS (n=68 Hospitals)



### ANTELOPE VALLEY - NEWHALL REGION (n=3 Hospitals)



### ANTELOPE VALLEY - NEWHALL REGION (n=3 Hospitals)



| CODE | HOSPITAL NAME            | CODE | HOSPITAL NAME                    | CODE | HOSPITAL NAME               |
|------|--------------------------|------|----------------------------------|------|-----------------------------|
| AVH  | Antelope Valley Hospital | LCH  | Palmdale Regional Medical Center | HMN  | Henry Mayo Newhall Hospital |

#### SAN FERNANDO VALLEY REGION (n=16 Hospitals)



### SAN FERNANDO VALLEY REGION (n=16 Hospitals)



| CODE | HOSPITAL NAME                           | CODE | HOSPITAL NAME                     | CODE | HOSPITAL NAME                                  |
|------|-----------------------------------------|------|------------------------------