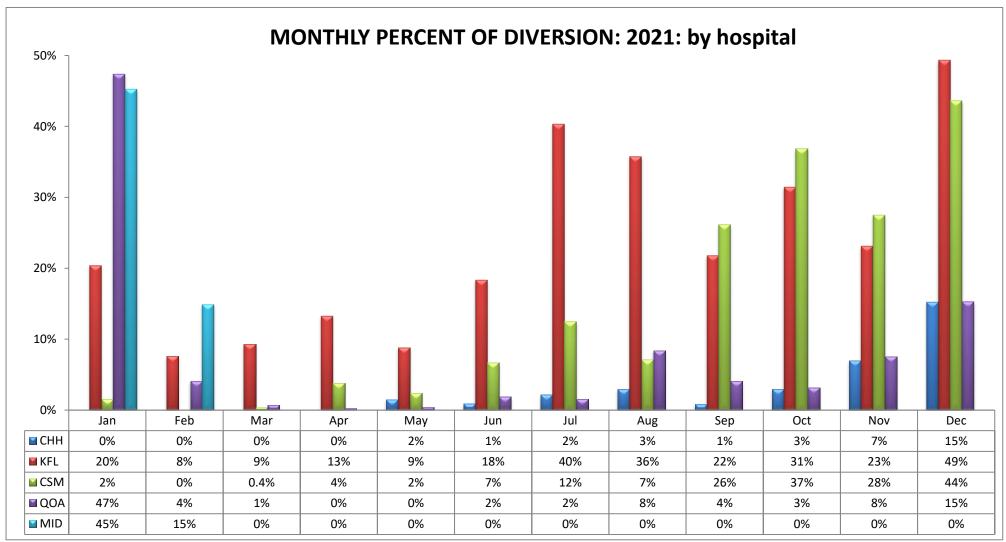

### METRO REGION (n=10 Hospitals)

| CODE | HOSPITAL NAME                         | CODE | HOSPITAL NAME                  | CODE | HOSPITAL NAME               |
|------|---------------------------------------|------|--------------------------------|------|-----------------------------|
| CHH  | Children's Hospital Los Angeles       | KFL  | Kaiser Foundation, Los Angeles | CSM  | Cedars Sinai Medical Center |
| QOA  | Hollywood Presbyterian Medical Center | MID* | Olympia Medical Center         |      |                             |

<sup>\*</sup> Closed ED 3/24/21