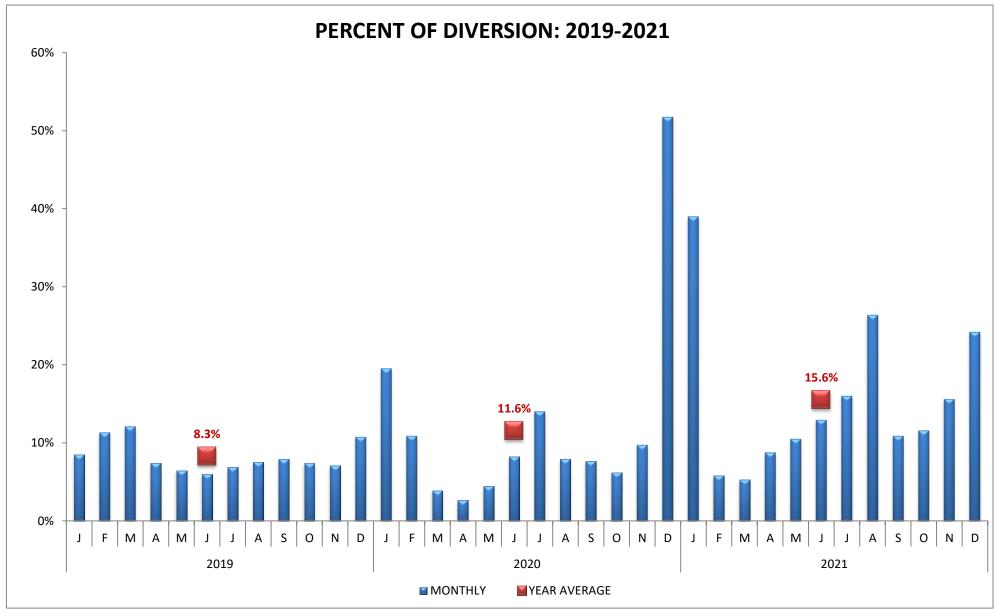

ation Hospital, Panorama City |
| HCH  | Providence Holy Cross Med. Center  | MCP  | Mission Community Hospital      | VPH  | Valley Presbyterian Hospital              |

### SAN FERNANDO VALLEY REGION (n=16 Hospitals)



| CODE | HOSPITAL NAME                     | CODE | HOSPITAL NAME                             | CODE | HOSPITAL NAME              |
|------|-----------------------------------|------|-------------------------------------------|------|----------------------------|
| SOC  | Sherman Oaks Hospital             | GWT  | Adventist Health Glendale                 | VHH  | USC Verdugo Hills Hospital |
| SJS  | Providence St. Joseph Med. Center | GMH  | Dignity Health Glendale Memorial Hospital |      |                            |

#### SAN GABRIEL VALLEY REGION (n=13 Hospitals)



#### SAN GABRIEL VALLEY REGION (n=13 Hospitals)



| CODE | HOSPITAL NAME                    | CODE | HOSPITAL NAME                             | CODE | HOSPITAL NAME                       |
|------|----------------------------------|------|-------------------------------------------|------|-------------------------------------|
| ACH  | Alhambra Hospital Medical Center | AMH  | Methodist Hospital of Southern California | GEM  | Greater El Monte Community Hospital |
| HMH  | Huntington Hospital              | SGC  | San Gabriel Valley Medical Center         |      |                                     |

#### SAN GABRIEL VALLEY REGION (n=13 Hospitals)



| CODE HOSPITAL NAME CODE |                         | IOSPITAL NAME CODE |                                              | CODE HOSPITAL