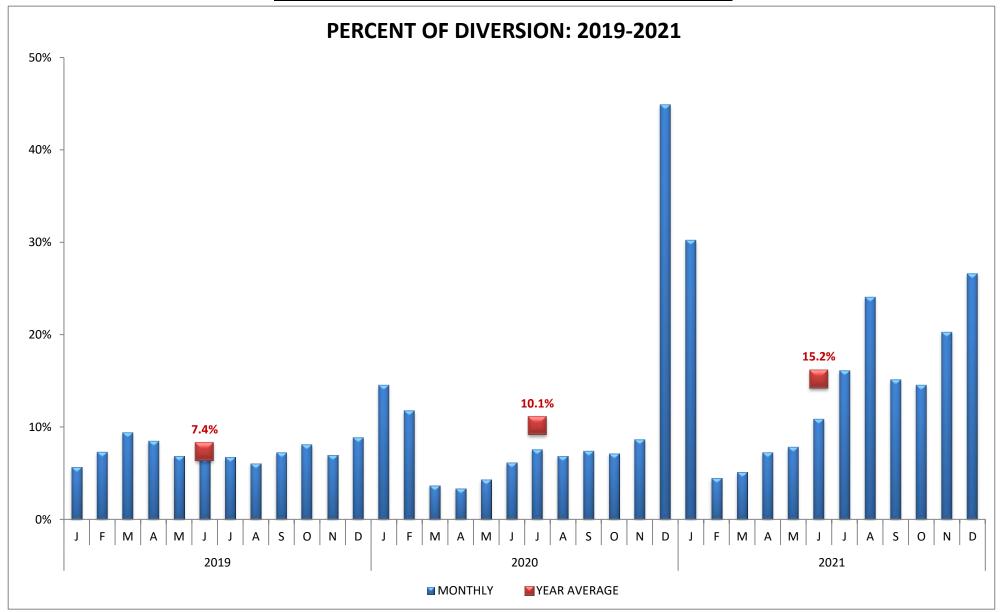

#### LOS ANGELES COUNTY 9-1-1 RECEIVING HOSPITALS (n=68 Hospitals)



### ANTELOPE VALLEY - NEWHALL REGION (n=3 Hospitals)



### ANTELOPE VALLEY - NEWHALL REGION (n=3 Hospitals)



| CODE | HOSPITAL NAME            | CODE | HOSPITAL NAME                    | CODE | HOSPITAL NAME               |
|------|--------------------------|------|----------------------------------|------|-----------------------------|
| AVH  | Antelope Valley Hospital | LCH  | Palmdale Regional Medical Center | HMN  | Henry Mayo Newhall Hospital |

#### SAN FERNANDO VALLEY REGION (n=16 Hospitals)



### SAN FERNANDO VALLEY REGION (n=16 Hospitals)



| CODE | HOSPITAL NAME                           | CODE | HOSPITAL NAME                     | CODE | HOSPITAL NAME                                  |
|------|-----------------------------------------|------|-----------------------------------|------|------------------------------------------------|
| NRH  | Dignity Health Northridge Hospital M.C. | KFO  | Kaiser Foundation, Woodland Hills | TRM  | Cedars-Sinai Providence Tarzana Medical Center |
| HWH  | West Hills Hospital & Medical Center    | ENH  | Encino Hospital Medical Center    |      | -                                              |

### SAN FERNANDO VALLEY REGION (n=16 Hospitals)



| CODE | HOSPITAL NAME                      | CODE | HOSPITAL NAME                   | CODE | H