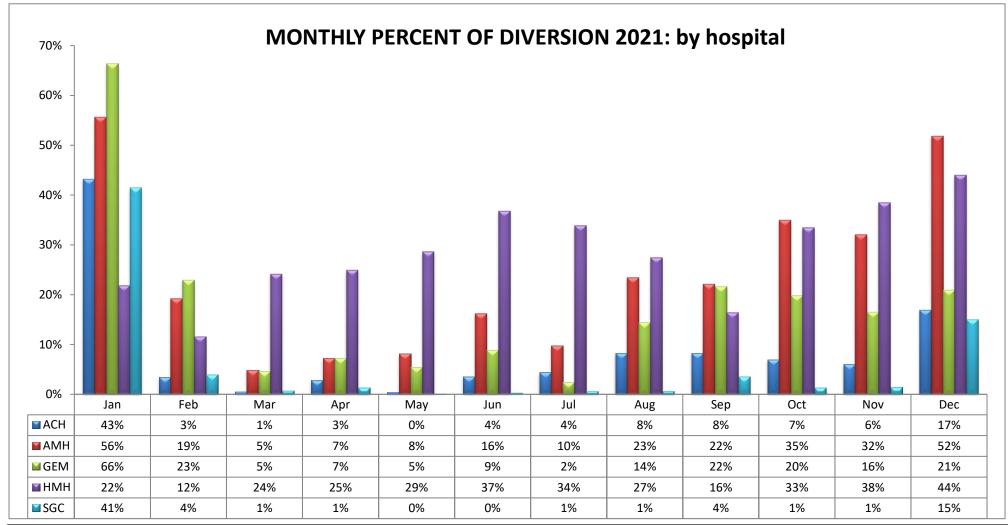

#### SAN GABRIEL VALLEY REGION (n=13 Hospitals)

| CODE | HOSPITAL NAME                    | CODE | HOSPITAL NAME                             | CODE | HOSPITAL NAME                       |
|------|----------------------------------|------|-------------------------------------------|------|-------------------------------------|
| ACH  | Alhambra Hospital Medical Center | AMH  | Methodist Hospital of Southern California | GEM  | Greater El Monte Community Hospital |
| HMH  | Huntington Hospital              | SGC  | San Gabriel Valley Medical Center         |      |                                     |