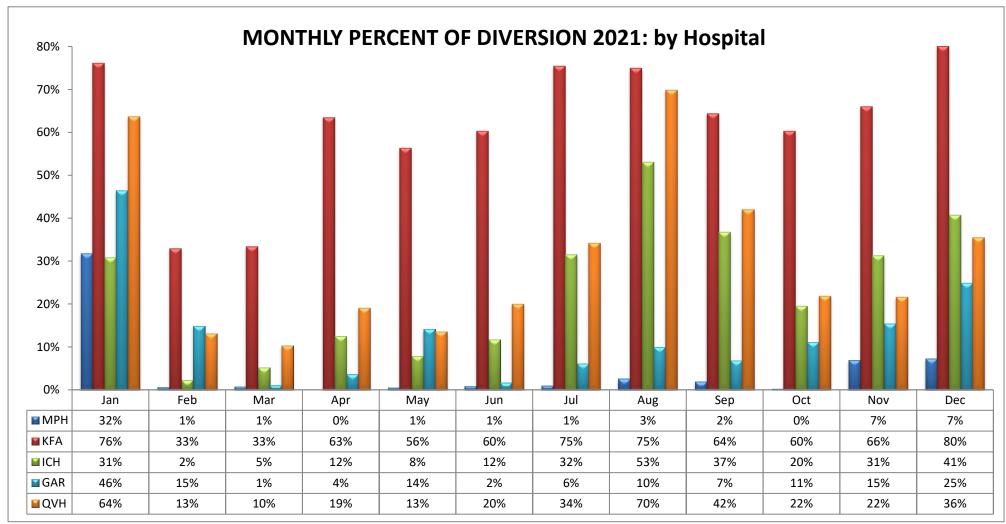

#### SAN GABRIEL VALLEY REGION (n=13 Hospitals)

| CODE HOSPITAL NAME CODE |                         | IOSPITAL NAME CODE |                                              | CODE HOSPITAL NAME |                                         |  |
|-------------------------|-------------------------|--------------------|----------------------------------------------|--------------------|-----------------------------------------|--|
| MPH                     | Monterey Park Hospital  | KFA                | Kaiser Foundation, Baldwin Park              | ICH                | Emanate Health, Intercommunity Hospital |  |
| GAR                     | Garfield Medical Center | QVH                | Emanate Health, Queen of the Valley Hospital |                    |                                         |  |