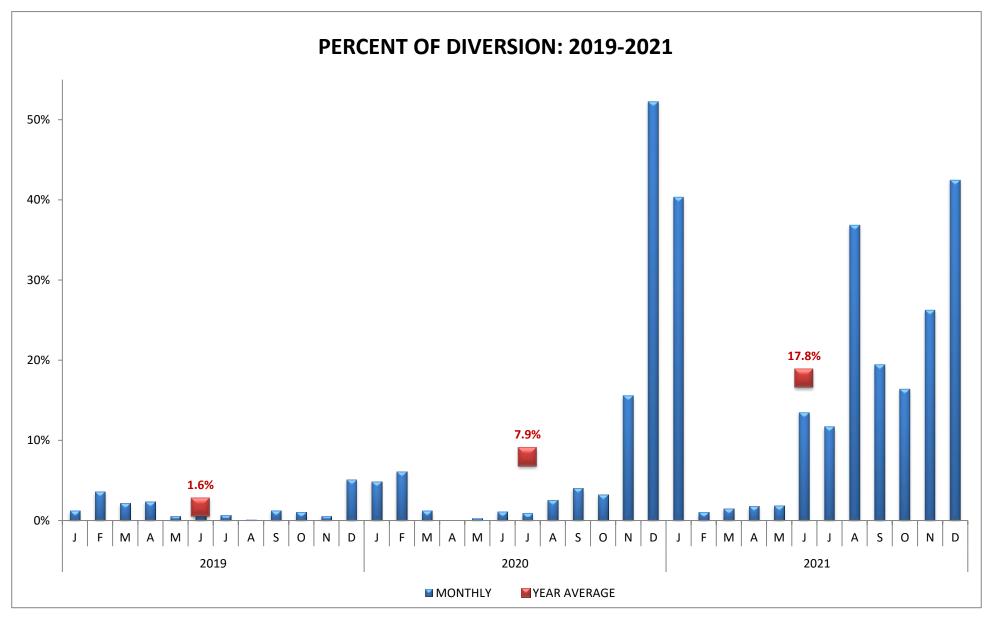

#### LOS ANGELES COUNTY 9-1-1 RECEIVING HOSPITALS (n=68 Hospitals)



### ANTELOPE VALLEY - NEWHALL REGION (n=3 Hospitals)



### ANTELOPE VALLEY - NEWHALL REGION (n=3 Hospitals)



| CODE | HOSPITAL NAME            | CODE | HOSPITAL NAME                    | CODE | HOSPITAL NAME               |
|------|--------------------------|------|----------------------------------|------|-----------------------------|
| AVH  | Antelope Valley Hospital | LCH  | Palmdale Regional Medical Center | HMN  | Henry Mayo Newhall Hospital |

#### SAN FERNANDO VALLEY REGION (n=16 Hospitals)



### SAN FERNANDO VALLEY REGION (n=16 Hospitals)



| CODE | HOSPITAL NAME                           | CODE | HOSPITAL NAME                     | CODE | HOSPITAL NAME                                  |
|------|-----------------------------------------|------|-----------------------------------|------|-------------------------------------------