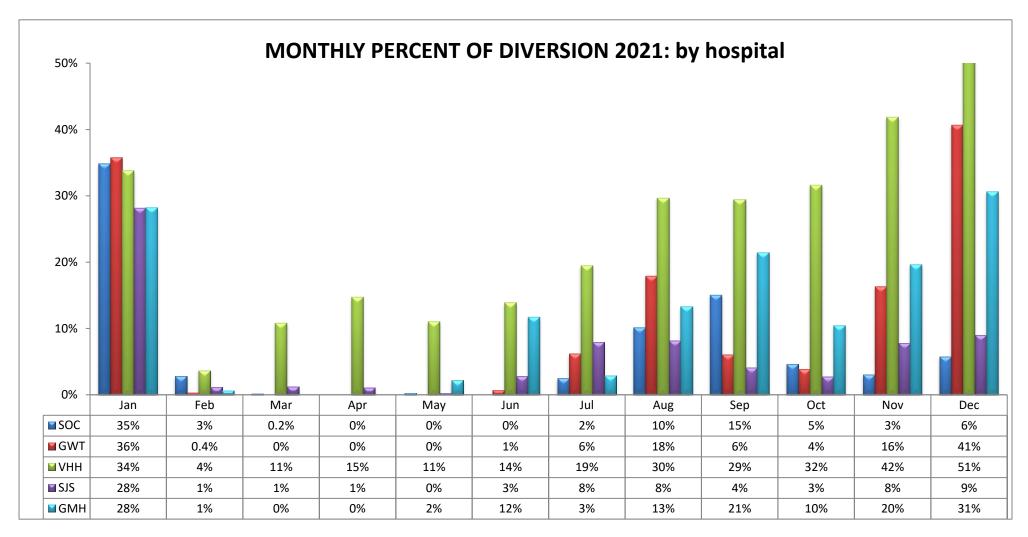

### SAN FERNANDO VALLEY REGION (n=16 Hospitals)

| CODE | HOSPITAL NAME                     | CODE | HOSPITAL NAME                             | CODE | HOSPITAL NAME              |
|------|-----------------------------------|------|-------------------------------------------|------|----------------------------|
| SOC  | Sherman Oaks Hospital             | GWT  | Adventist Health Glendale                 | VHH  | USC Verdugo Hills Hospital |
| SJS  | Providence St. Joseph Med. Center | GMH  | Dignity Health Glendale Memorial Hospital |      |                            |