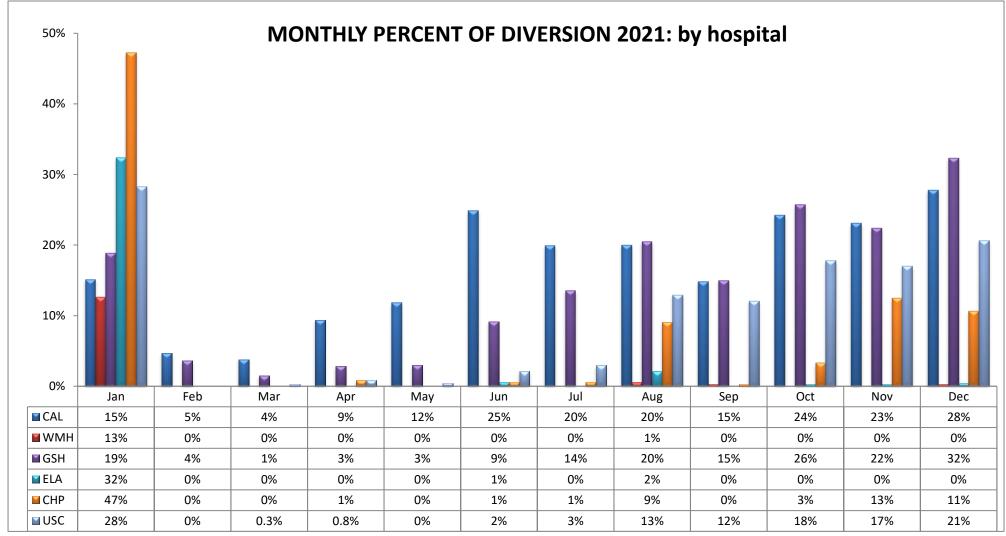

### METRO REGION (n=10 Hospitals)

| CODE  | HOSPITAL NAME                           | CODE   | HOSPITAL NAME                         |
|-------|-----------------------------------------|--------|---------------------------------------|
| CAL** | Dignity Health California Hospital M.C. | WMH*** | Adventist Health White Memorial       |
| GSH** | PIH Health Good Samaritan Hospital      | ELA*** | East Los Angeles Doctors Hospital     |
| USC   | LAC+USC Medical Center                  | CHP*** | Community Hospital of Huntington Park |

<sup>\*\*</sup> Combined Service Area - may divert to each other

<sup>\*\*\*</sup> Combined Service Area - ELA & CHP may divert to WMH