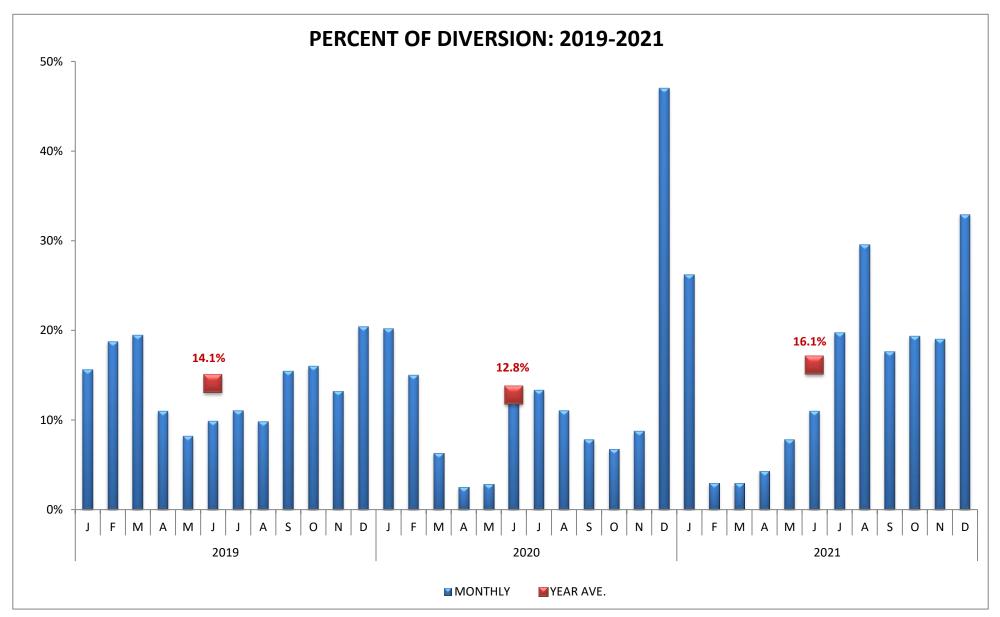

er | MID* | Olympia Medical Center         |      |                             |

<sup>\*</sup> Closed ED 3/24/21

#### WEST REGION (n=6 Hospitals)



### WEST REGION (n=6 Hospitals)



| CODE | HOSPITAL NAME                               | CODE | HOSPITAL NAME                       | CODE | HOSPITAL NAME                     |
|------|---------------------------------------------|------|-------------------------------------|------|-----------------------------------|
| BMC  | Southern California Hospital at Culver City | KFW  | Kaiser Foundation, West Los Angeles | SMH  | Santa Monica-UCLA Medical Center  |
| DFM  | Cedars-Sinai Marina Del Rey Hospital        | SJH  | Providence St. John's Health Center | UCL  | Ronald Reagan UCLA Medical Center |

#### **SOUTH REGION (n=12 Hospitals)**



#### **SOUTH REGION (n=12 Hospitals)**



| CODE | HOSPITAL NAME                     | CODE | HOSPITAL NAME                    | CODE | HOSPITAL NAME                                              |
|------|-----------------------------------|------|----------------------------------|------|------------------------------------------------------------|
| CNT* | Centinela Hospital Medical Center | TOR  | Torrance Memorial Medical Center | LCM  | Providence Little Company of Mary Medical Center-Torramce  |
| MHG  | Memorial Hospital of Gardena      | KFH  | Kaiser Foundation - South Bay    | SPP  | Providence Little Company of Mary Medical Center-San Pedro |

<sup>\*</sup> Service Area Hospital

### **SOUTH REGION (n=12 Hospitals)**



| CODE | HOSPITAL NAME              | CODE | HOSPITAL NAM