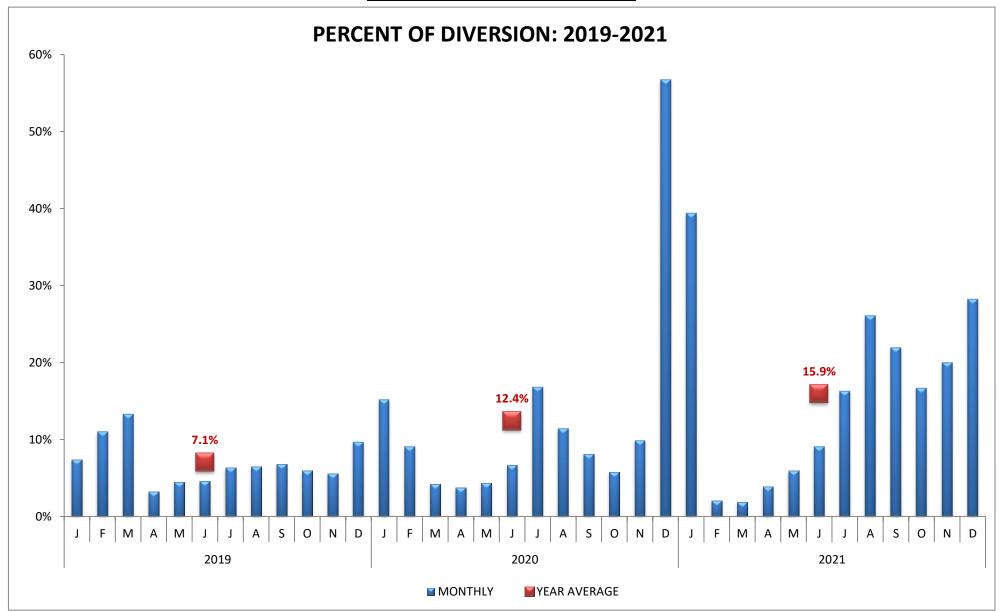

Hospital  | KFA                | Kaiser Foundation, Baldwin Park              | ICH                | Emanate Health, Intercommunity Hospital |  |
| GAR                     | Garfield Medical Center | QVH                | Emanate Health, Queen of the Valley Hospital |                    |                                         |  |

### SAN GABRIEL VALLEY REGION (n=13 Hospitals)



| CODE | HOSPITAL NAME                                 | CODE | HOSPITAL NAME                |
|------|-----------------------------------------------|------|------------------------------|
| FPH  | Emanate Health Foothill Presbyterian Hospital | SDC  | San Dimas Community Hospital |
| PVC  | Pomona Valley Hospital Medical Center         |      |                              |

### EAST REGION (n=8 Hospitals)



### EAST REGION (n=8 Hospitals)



| CODE | HOSPITAL NAME                | CODE | HOSPITAL NAME                    |
|------|------------------------------|------|----------------------------------|
| BEV  | Beverly Hospital             | WHH  | Whittier Hospital Medical Center |
| PIH  | PIH Health Whittier Hospital | DCH  | PIH Health Downey Hospital       |

### EAST REGION (n=8 Hospitals)



| CODE | HOSPITAL NAME                    | CODE | HOSPITAL NAME                    |
|------|----------------------------------|------|----------------------------------|
| KFB  | Kaiser Foundation, Downey        | DHL  | Lakewood Regional Medical Center |
| NOR  | LA Community Hospital at Norwalk | CPM  | Coast Plaza Hospital             |

### METRO REGION (n=10 Hospitals)



### METRO REGION