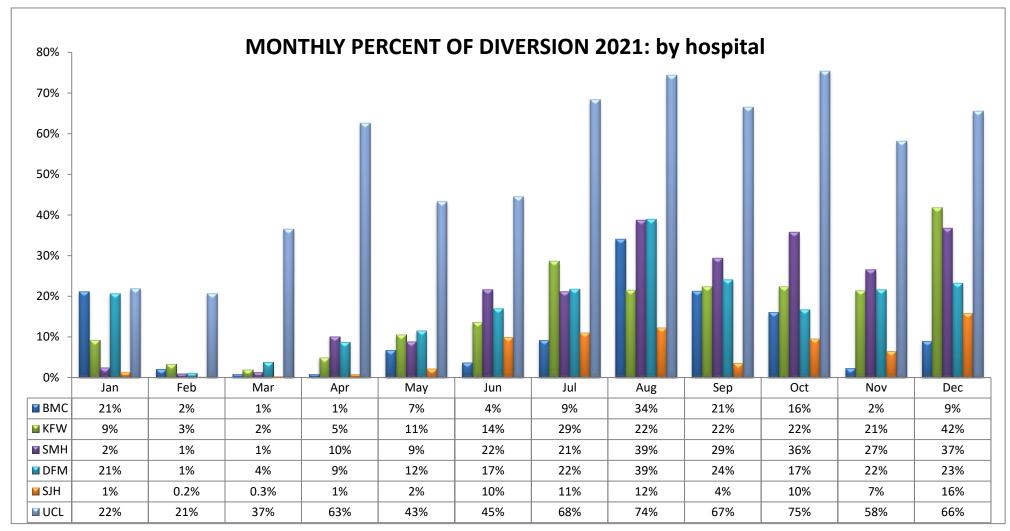

### WEST REGION (n=6 Hospitals)

| CODE | HOSPITAL NAME                               | CODE | HOSPITAL NAME                       | CODE | HOSPITAL NAME                     |
|------|---------------------------------------------|------|-------------------------------------|------|-----------------------------------|
| BMC  | Southern California Hospital at Culver City | KFW  | Kaiser Foundation, West Los Angeles | SMH  | Santa Monica-UCLA Medical Center  |
| DFM  | Cedars-Sinai Marina Del Rey Hospital        | SJH  | Providence St. John's Health Center | UCL  | Ronald Reagan UCLA Medical Center |