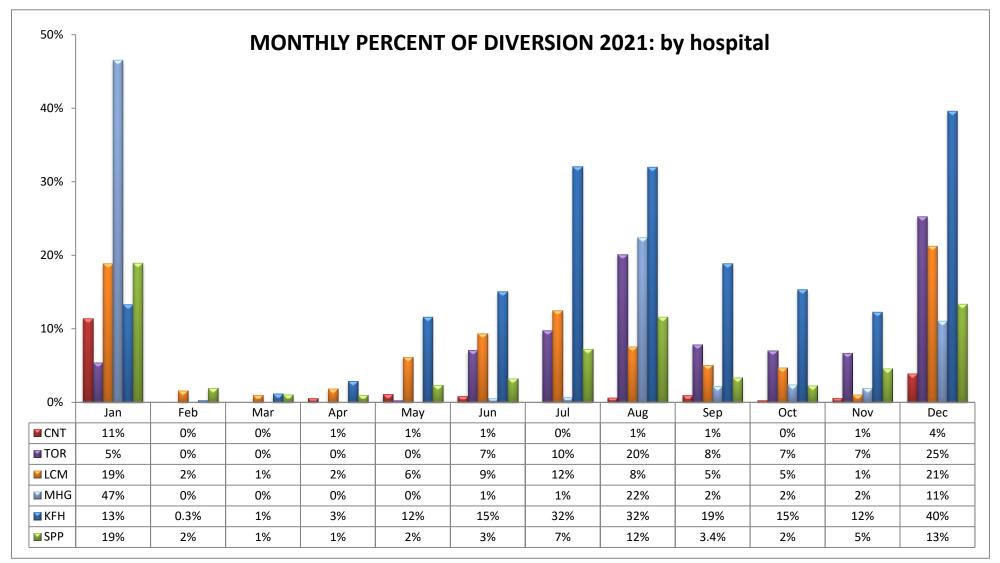

#### **SOUTH REGION (n=12 Hospitals)**

| CODE | HOSPITAL NAME                     | CODE | HOSPITAL NAME                    | CODE | HOSPITAL NAME                                              |
|------|-----------------------------------|------|----------------------------------|------|------------------------------------------------------------|
| CNT* | Centinela Hospital Medical Center | TOR  | Torrance Memorial Medical Center | LCM  | Providence Little Company of Mary Medical Center-Torramce  |
| MHG  | Memorial Hospital of Gardena      | KFH  | Kaiser Foundation - South Bay    | SPP  | Providence Little Company of Mary Medical Center-San Pedro |

<sup>\*</sup> Service Area Hospital