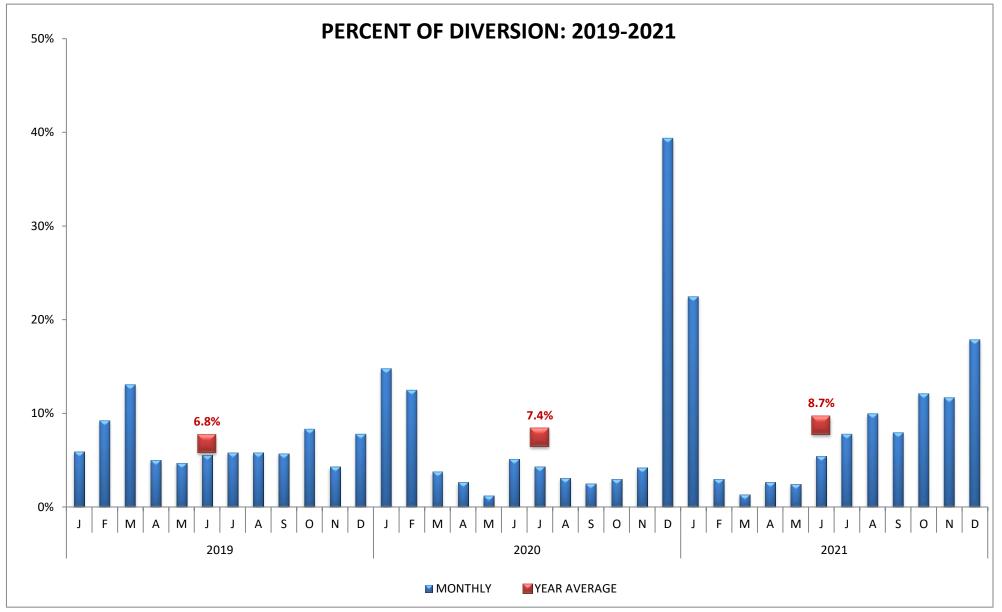

N (n=8 Hospitals)



### EAST REGION (n=8 Hospitals)



| CODE | HOSPITAL NAME                | CODE | HOSPITAL NAME                    |
|------|------------------------------|------|----------------------------------|
| BEV  | Beverly Hospital             | WHH  | Whittier Hospital Medical Center |
| PIH  | PIH Health Whittier Hospital | DCH  | PIH Health Downey Hospital       |

### EAST REGION (n=8 Hospitals)



| CODE | HOSPITAL NAME                    | CODE | HOSPITAL NAME                    |
|------|----------------------------------|------|----------------------------------|
| KFB  | Kaiser Foundation, Downey        | DHL  | Lakewood Regional Medical Center |
| NOR  | LA Community Hospital at Norwalk | CPM  | Coast Plaza Hospital             |

### METRO REGION (n=10 Hospitals)



### METRO REGION (n=10 Hospitals)



| CODE  | HOSPITAL NAME                           | CODE   | HOSPITAL NAME                         |
|-------|-----------------------------------------|--------|---------------------------------------|
| CAL** | Dignity Health California Hospital M.C. | WMH*** | Adventist Health White Memorial       |
| GSH** | PIH Health Good Samaritan Hospital      | ELA*** | East Los Angeles Doctors Hospital     |
| USC   | LAC+USC Medical Center                  | CHP*** | Community Hospital of Huntington Park |

<sup>\*\*</sup> Combined Service Area - may divert to each other

<sup>\*\*\*</sup> Combined Service Area - ELA & CHP may divert to WMH

### METRO REGION (n=10 Hospitals)



| CODE | HOSPITAL NAME                         | CODE | HOSPITAL NAME