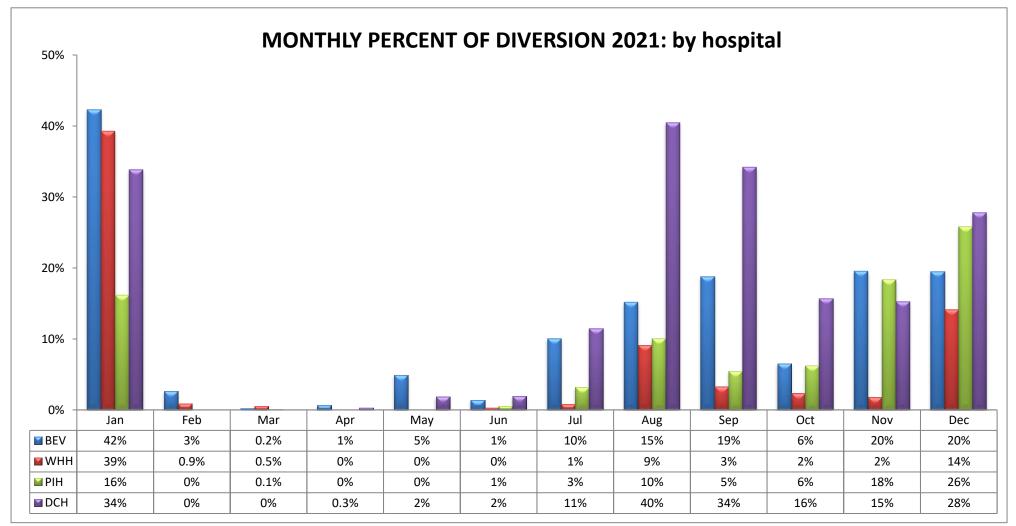

### EAST REGION (n=8 Hospitals)

| CODE | HOSPITAL NAME                | CODE | HOSPITAL NAME                    |
|------|------------------------------|------|----------------------------------|
| BEV  | Beverly Hospital             | WHH  | Whittier Hospital Medical Center |
| PIH  | PIH Health Whittier Hospital | DCH  | PIH Health Downey Hospital       |