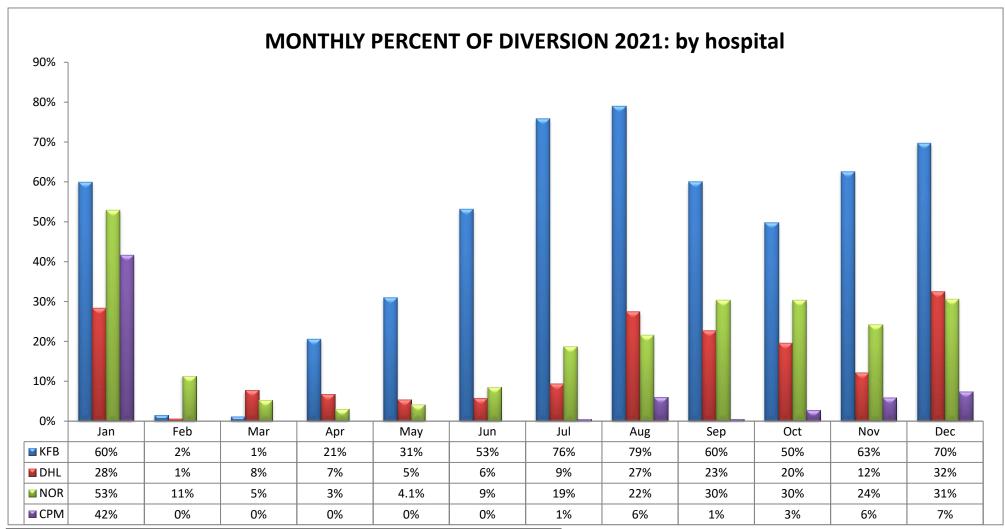

### EAST REGION (n=8 Hospitals)

| CODE | HOSPITAL NAME                    | CODE | HOSPITAL NAME                    |
|------|----------------------------------|------|----------------------------------|
| KFB  | Kaiser Foundation, Downey        | DHL  | Lakewood Regional Medical Center |
| NOR  | LA Community Hospital at Norwalk | CPM  | Coast Plaza Hospital             |