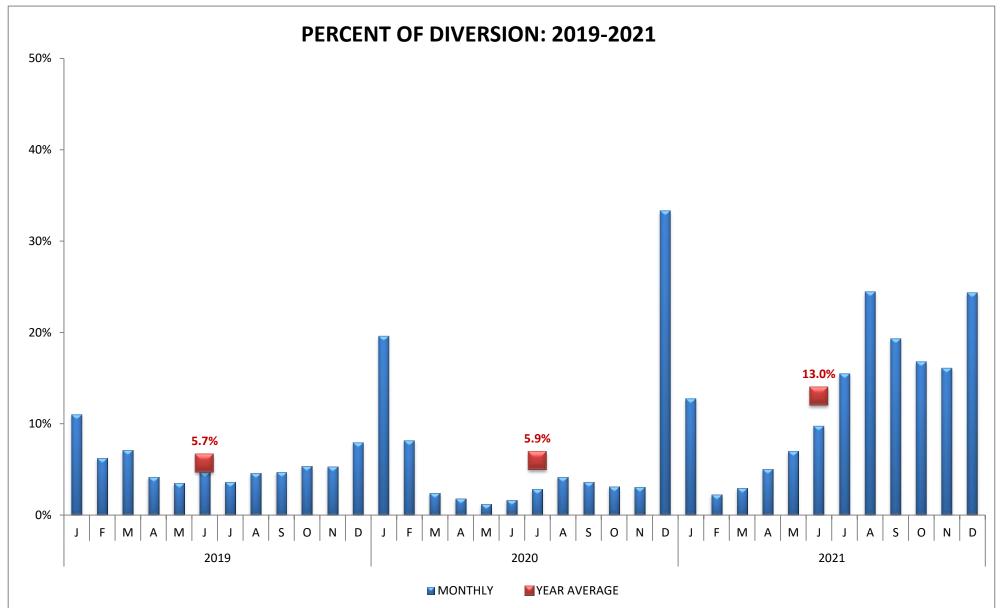

| CHP*** | Community Hospital of Huntington Park |

<sup>\*\*</sup> Combined Service Area - may divert to each other

<sup>\*\*\*</sup> Combined Service Area - ELA & CHP may divert to WMH

### METRO REGION (n=10 Hospitals)



| CODE | HOSPITAL NAME                         | CODE | HOSPITAL NAME                  | CODE | HOSPITAL NAME               |
|------|---------------------------------------|------|--------------------------------|------|-----------------------------|
| CHH  | Children's Hospital Los Angeles       | KFL  | Kaiser Foundation, Los Angeles | CSM  | Cedars Sinai Medical Center |
| QOA  | Hollywood Presbyterian Medical Center | MID* | Olympia Medical Center         |      |                             |

<sup>\*</sup> Closed ED 3/24/21

#### WEST REGION (n=6 Hospitals)



### WEST REGION (n=6 Hospitals)



| CODE | HOSPITAL NAME                               | CODE | HOSPITAL NAME                       | CODE | HOSPITAL NAME                     |
|------|---------------------------------------------|------|-------------------------------------|------|-----------------------------------|
| BMC  | Southern California Hospital at Culver City | KFW  | Kaiser Foundation, West Los Angeles | SMH  | Santa Monica-UCLA Medical Center  |
| DFM  | Cedars-Sinai Marina Del Rey Hospital        | SJH  | Providence St. John's Health Center | UCL  | Ronald Reagan UCLA Medical Center |

#### **SOUTH REGION (n=12 Hospitals)**



#### **SOUTH REGION (n=12 Hospitals)**



| CODE | HOSPITAL NAME                     | CODE | HOSPITAL NAME                    | CODE | HOSPITAL NAM