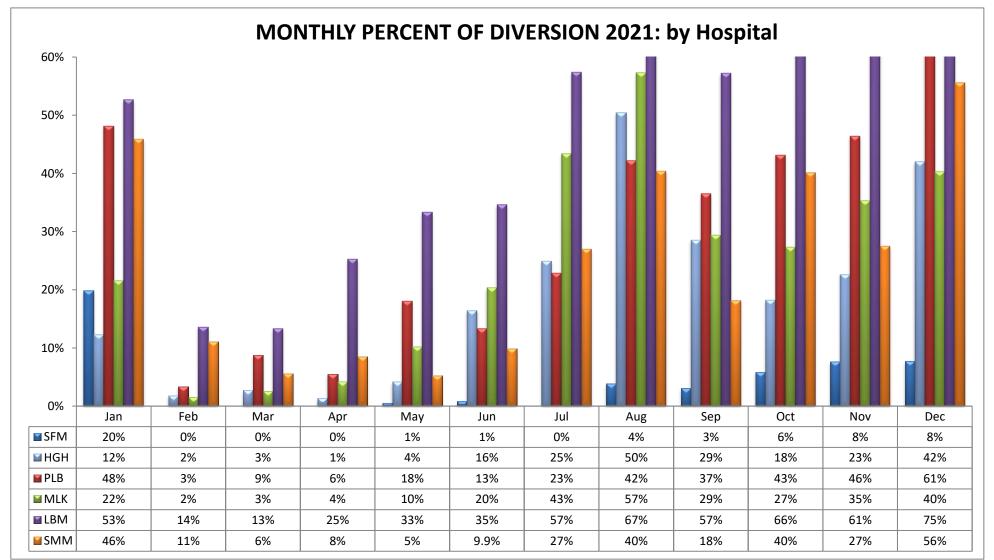

### **SOUTH REGION (n=12 Hospitals)**

| CODE | HOSPITAL NAME              | CODE | HOSPITAL NAME                          | CODE | HOSPITAL NAME                          |
|------|----------------------------|------|----------------------------------------|------|----------------------------------------|
| SFM  | St. Francis Medical Center | HGH  | LAC Harbor-UCLA Medical Center         | PLB  | College Medical Center                 |
| MLK  | MLK Community Hospital     | LBM  | MemorialCare Long Beach Medical Center | SMM  | Dignity Health-St. Mary Medical Center |