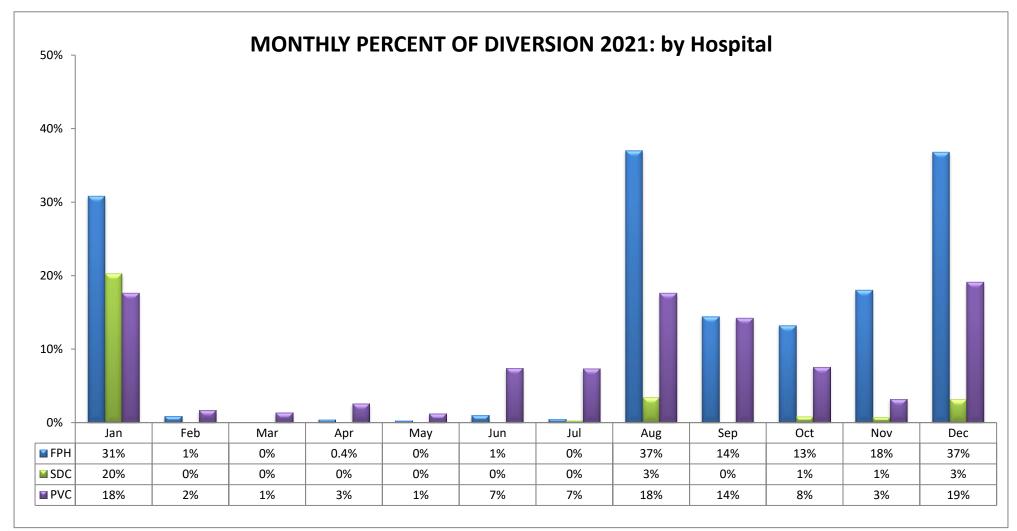

### SAN GABRIEL VALLEY REGION (n=13 Hospitals)

| CODE | HOSPITAL NAME                                 | CODE | HOSPITAL NAME                |
|------|-----------------------------------------------|------|------------------------------|
| FPH  | Emanate Health Foothill Presbyterian Hospital | SDC  | San Dimas Community Hospital |
| PVC  | Pomona Valley Hospital Medical Center         |      |                              |