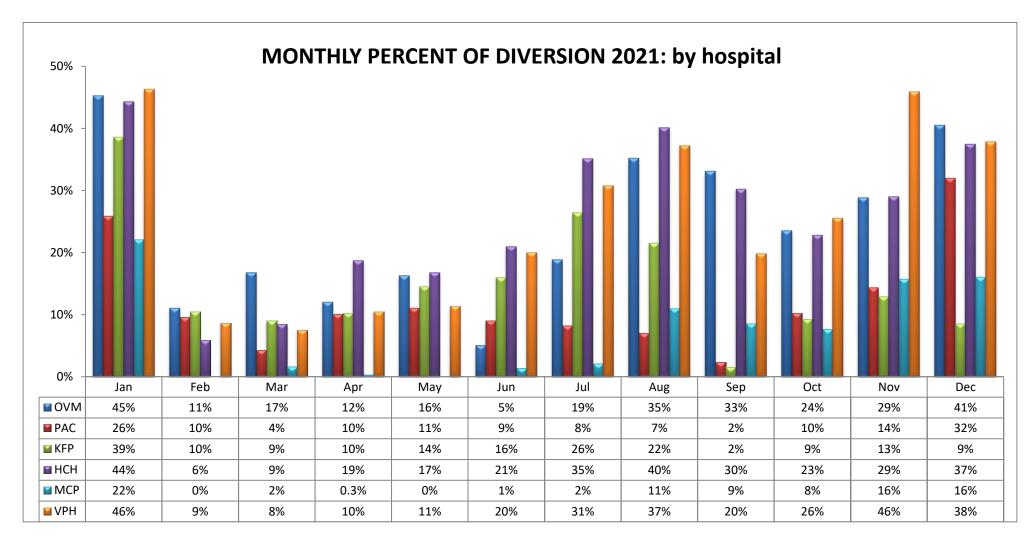

### SAN FERNANDO VALLEY REGION (n=16 Hospitals)

| CODE | HOSPITAL NAME                      | CODE | HOSPITAL NAME                   | CODE | HOSPITAL NAME                             |
|------|------------------------------------|------|---------------------------------|------|-------------------------------------------|
| OVM  | LAC Olive View-UCLA Medical Center | PAC  | Pacifica Hospital of the Valley | KFP  | Kaiser Foundation Hospital, Panorama City |
| HCH  | Providence Holy Cross Med. Center  | MCP  | Mission Community Hospital      | VPH  | Valley Presbyterian Hospital              |