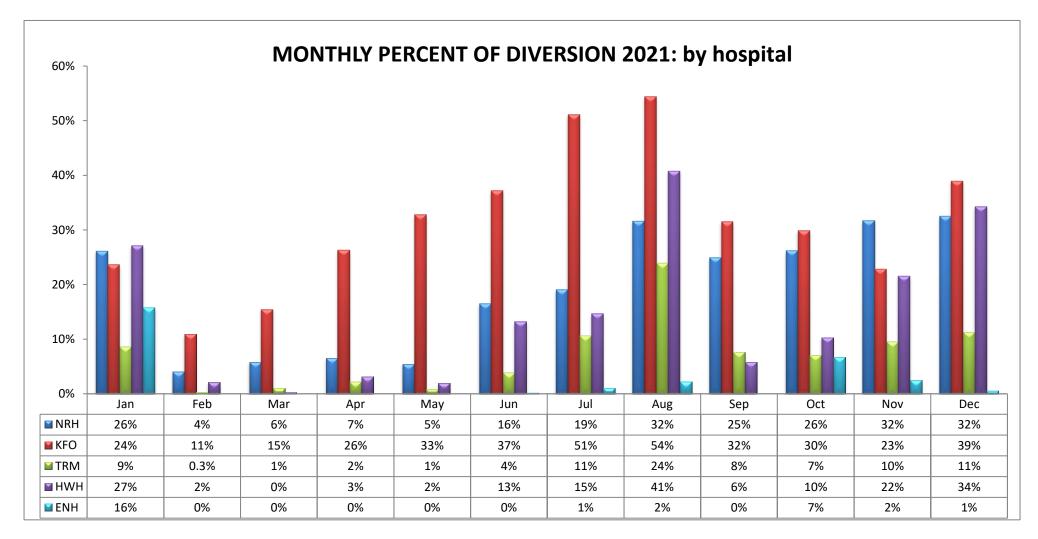

### SAN FERNANDO VALLEY REGION (n=16 Hospitals)

| CODE | HOSPITAL NAME                           | CODE | HOSPITAL NAME                     | CODE | HOSPITAL NAME                                  |
|------|-----------------------------------------|------|-----------------------------------|------|------------------------------------------------|
| NRH  | Dignity Health Northridge Hospital M.C. | KFO  | Kaiser Foundation, Woodland Hills | TRM  | Cedars-Sinai Providence Tarzana Medical Center |
| HWH  | West Hills Hospital & Medical Center    | ENH  | Encino Hospital Medical Center    |      | -                                              |