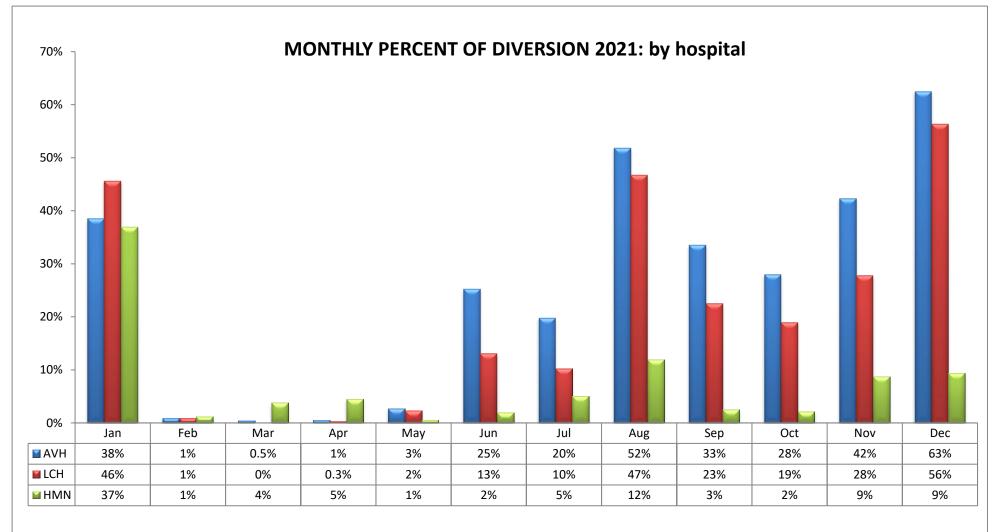

### ANTELOPE VALLEY - NEWHALL REGION (n=3 Hospitals)

### ANTELOPE VALLEY - NEWHALL REGION (n=3 Hospitals)

| CODE | HOSPITAL NAME            | CODE | HOSPITAL NAME                    | CODE | HOSPITAL NAME               |
|------|--------------------------|------|----------------------------------|------|-----------------------------|
| AVH  | Antelope Valley Hospital | LCH  | Palmdale Regional Medical Center | HMN  | Henry Mayo Newhall Hospital |