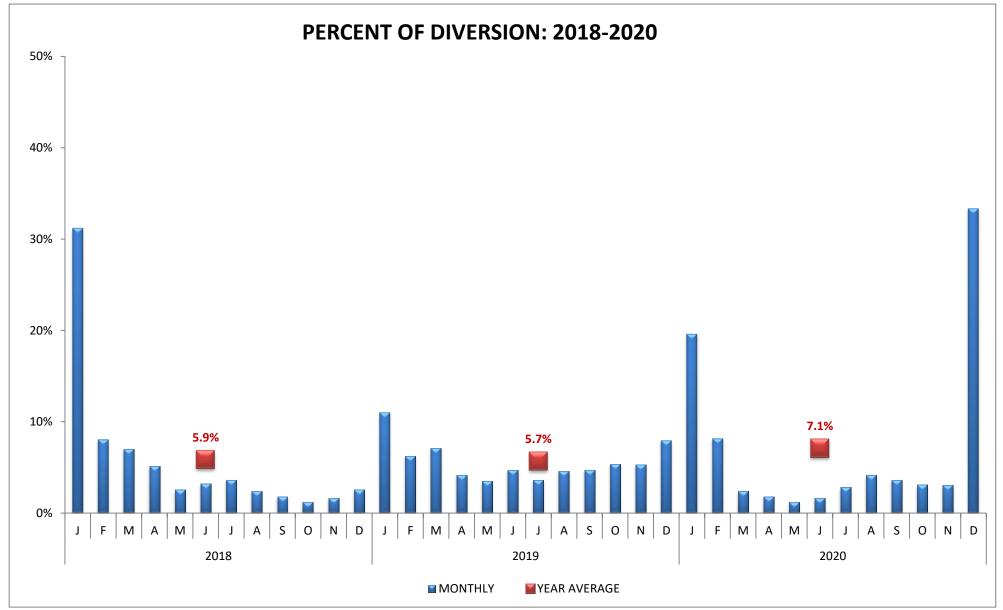

### METRO REGION (n=11 Hospitals)

|   | CODE | HOSPITAL NAME                         | CODE | HOSPITAL NAME                  | CODE | HOSPITAL NAME               |
|---|------|---------------------------------------|------|--------------------------------|------|-----------------------------|
| ſ | CHH  | Children's Hospital Los Angeles       | KFL  | Kaiser Foundation, Los Angeles | CSM  | Cedars Sinai Medical Center |
| Ī | QOA  | Hollywood Presbyterian Medical Center | MID  | Olympia Medical Center         |      |                             |