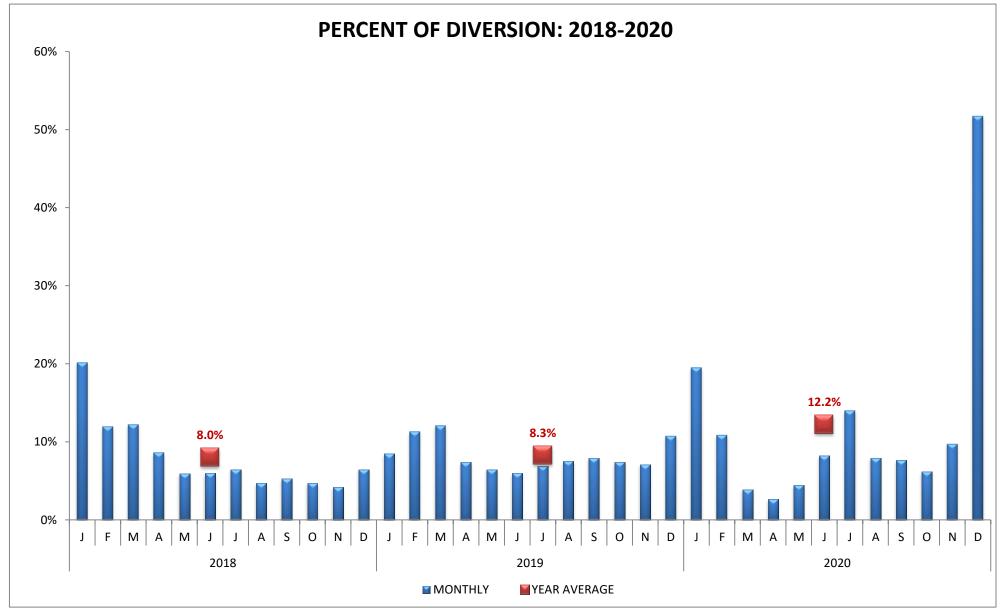

Holy Cross Med. Center  | MCP  | Mission Community Hospital      | VPH  | Valley Presbyterian Hospital              |

### SAN FERNANDO VALLEY REGION (n=16 Hospitals)



| CODE | HOSPITAL NAME                     | CODE | HOSPITAL NAME                                          | CODE | HOSPITAL NAME              |
|------|-----------------------------------|------|--------------------------------------------------------|------|----------------------------|
| SOC  | Sherman Oaks Hospital             | GWT  | Adventist Health Glendale                              | VHH  | USC Verdugo Hills Hospital |
| SJS  | Providence St. Joseph Med. Center | GMH  | Dignity Health Glendale Memorial Hosp. & Health Center |      |                            |

### SAN GABRIEL VALLEY REGION (n=13 Hospitals)



### SAN GABRIEL VALLEY REGION (n=13 Hospitals)



| CODE | HOSPITAL NAME CODE HOSPITAL NAME |     | HOSPITAL NAME                       | CODE | HOSPITAL NAME                    |
|------|----------------------------------|-----|-------------------------------------|------|----------------------------------|
| ACH  | Alhambra Hospital Medical Center | AMH | Methodist Hospital of S. California | GEM  | Greater El Monte Community Hosp. |
| HMH  | Huntington Hospital              | SGC | San Gabriel Valley Medical Center   |      |                                  |

### SAN GABRIEL VALLEY REGION (n=13 Hospitals)



| CODE | HOSPITAL NAME           | CODE | HOSPITAL NAME                       | CODE | HOSPITAL NAME                  |
|------|-------------------------|------|----------------