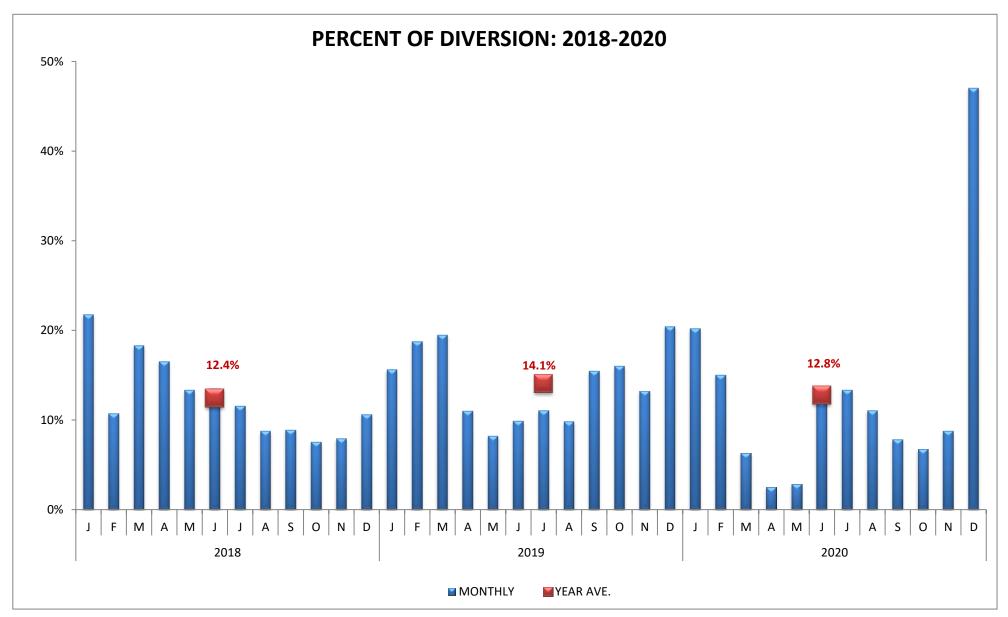

### WEST REGION (n=6 Hospitals)

| CODE | HOSPITAL NAME                         | CODE | HOSPITAL NAME                       | CODE | HOSPITAL NAME                     |
|------|---------------------------------------|------|-------------------------------------|------|-----------------------------------|
| BMC  | S. California Hospital at Culver City | KFW  | Kaiser Foundation, West Los Angeles | SMH  | Santa Monica-UCLA Medical Center  |
| DFM  | Cedars-Sinai Marina Del Rey Hospital  | SJH  | Providence St. John's Health Center | UCL  | Ronald Reagan UCLA Medical Center |