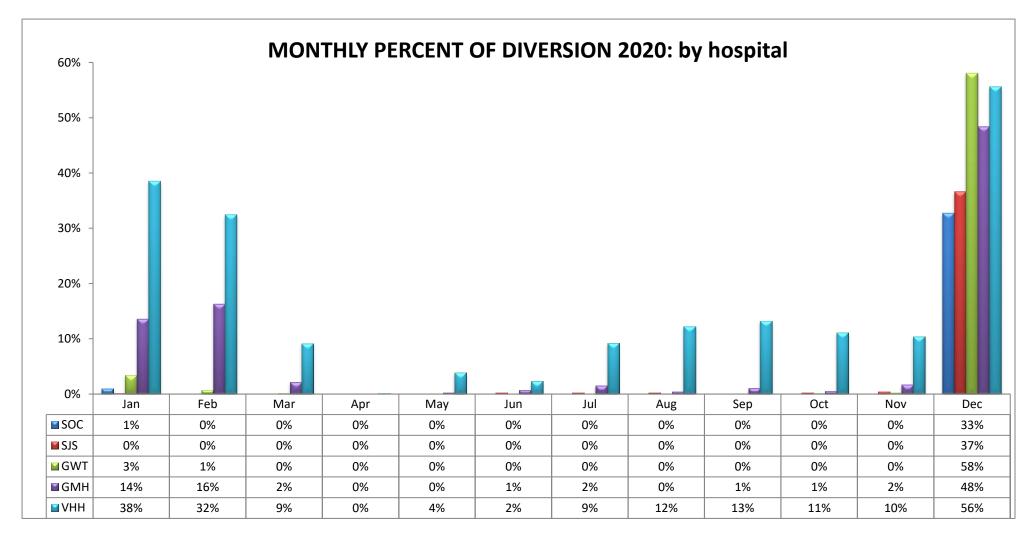

### SAN FERNANDO VALLEY REGION (n=16 Hospitals)

| CODE | HOSPITAL NAME                     | CODE | HOSPITAL NAME                                          | CODE | HOSPITAL NAME              |
|------|-----------------------------------|------|--------------------------------------------------------|------|----------------------------|
| SOC  | Sherman Oaks Hospital             | GWT  | Adventist Health Glendale                              | VHH  | USC Verdugo Hills Hospital |
| SJS  | Providence St. Joseph Med. Center | GMH  | Dignity Health Glendale Memorial Hosp. & Health Center |      |                            |