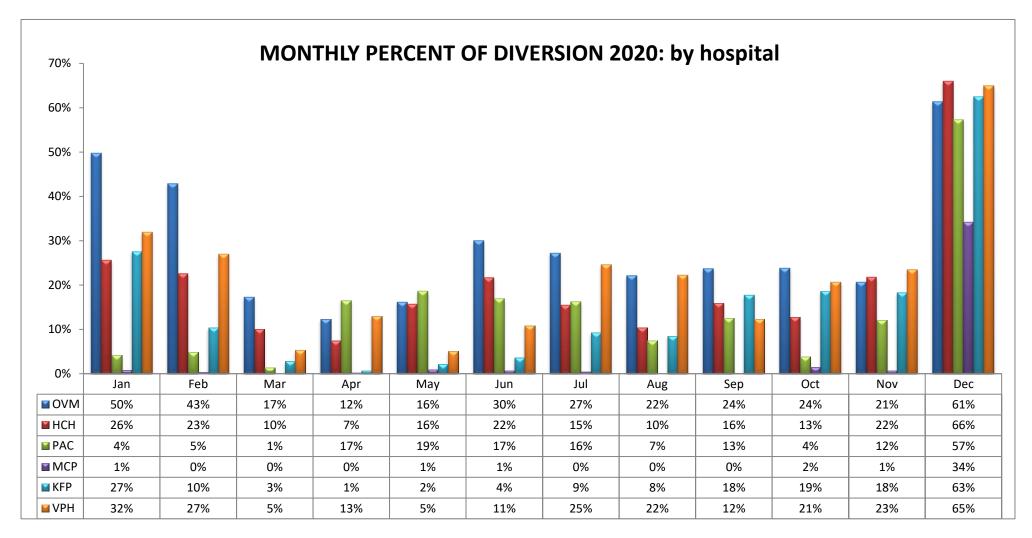

### SAN FERNANDO VALLEY REGION (n=16 Hospitals)

| CODE | HOSPITAL NAME                      | CODE | HOSPITAL NAME                   | CODE | HOSPITAL NAME                             |
|------|------------------------------------|------|---------------------------------|------|-------------------------------------------|
| OVM  | LAC Olive View-UCLA Medical Center | PAC  | Pacifica Hospital of the Valley | KFP  | Kaiser Foundation Hospital, Panorama City |
| HCH  | Providence Holy Cross Med. Center  | MCP  | Mission Community Hospital      | VPH  | Valley Presbyterian Hospital              |