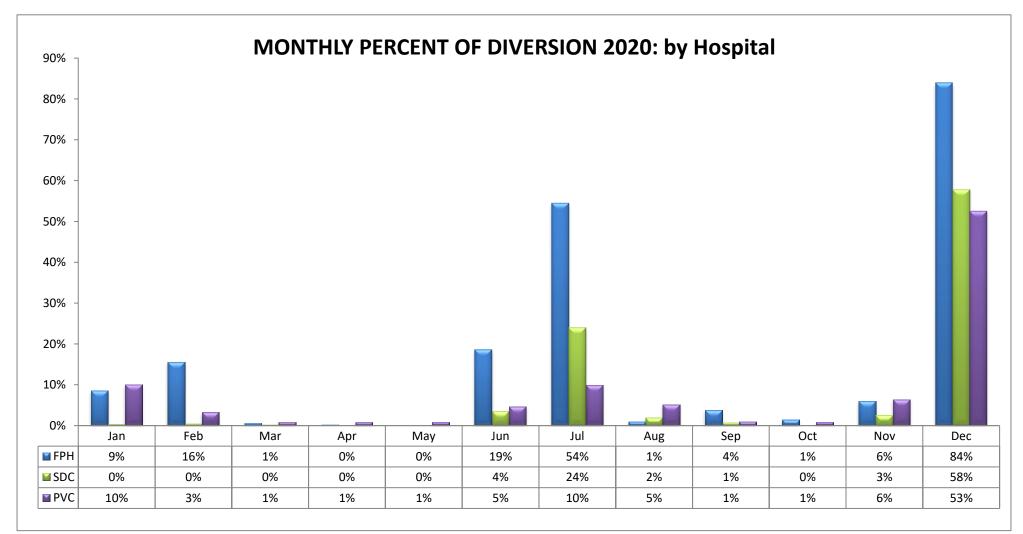

### SAN GABRIEL VALLEY REGION (n=13 Hospitals)

| CODE | HOSPITAL NAME                          | CODE | HOSPITAL NAME                |
|------|----------------------------------------|------|------------------------------|
| FPH  | Emanate Health Foothill Pres. Hospital | SDC  | San Dimas Community Hospital |
| PVC  | Pomona Valley Hospital Medical Center  |      |                              |