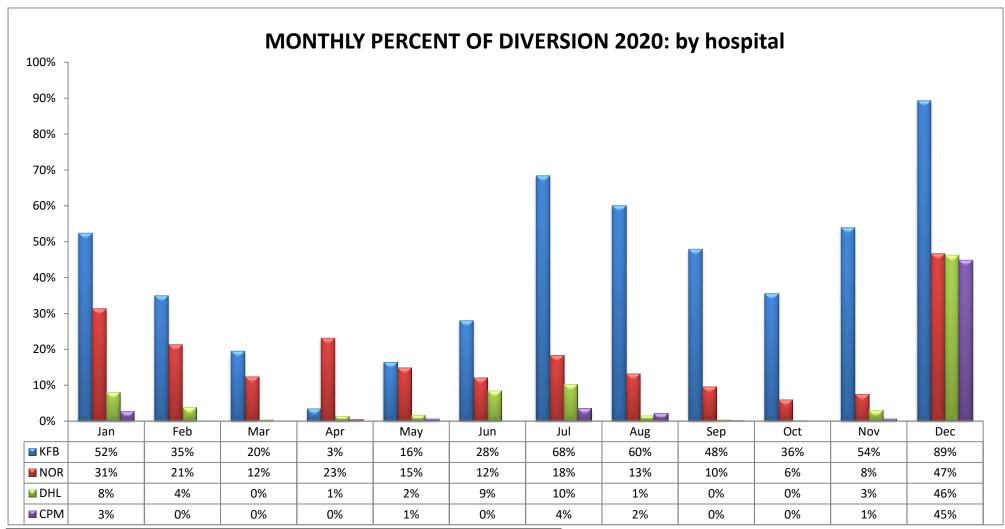

### EAST REGION (n=8 Hospitals)

| CODE | HOSPITAL NAME                    | CODE | HOSPITAL NAME                    |
|------|----------------------------------|------|----------------------------------|
| KFB  | Kaiser Foundation, Downey        | DHL  | Lakewood Regional Medical Center |
| NOR  | LA Community Hospital at Norwalk | CPM  | Coast Plaza Hospital             |