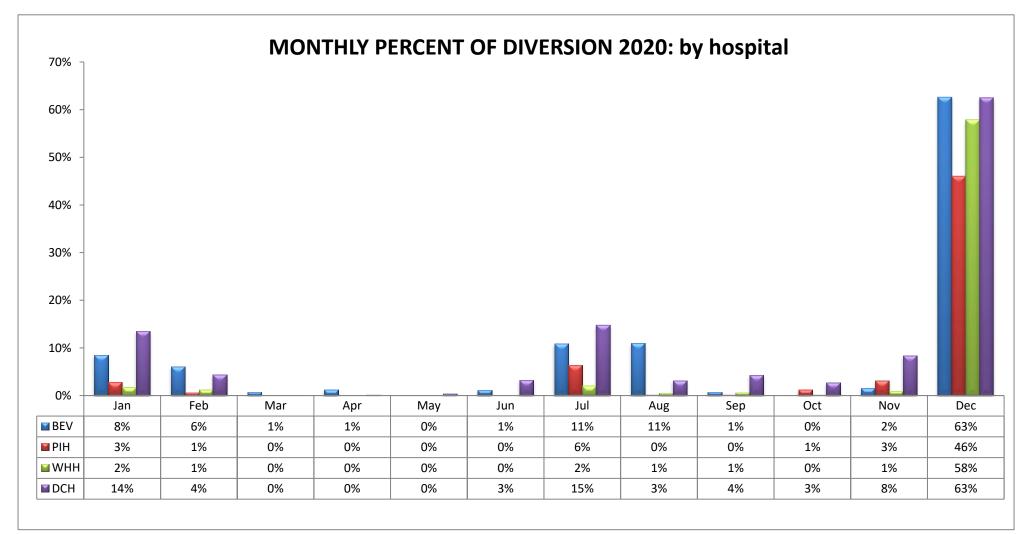

### EAST REGION (n=8 Hospitals)

| CODE | HOSPITAL NAME                | CODE | HOSPITAL NAME                    |
|------|------------------------------|------|----------------------------------|
| BEV  | Beverly Hospital             | WHH  | Whittier Hospital Medical Center |
| PIH  | PIH Health Whittier Hospital | DCH  | PIH Health Downey Hospital       |