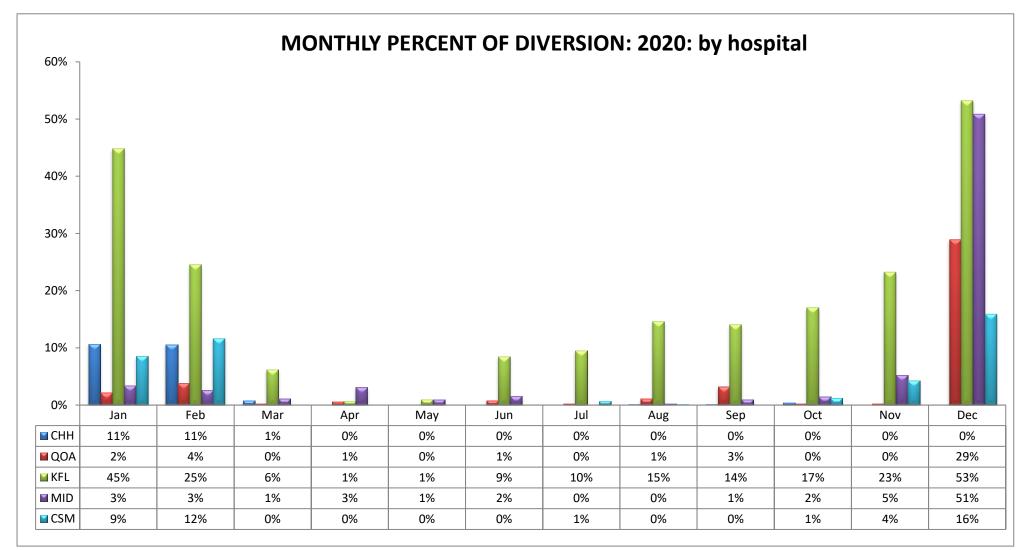

### METRO REGION (n=11 Hospitals)

|   | CODE | HOSPITAL NAME                         | CODE | HOSPITAL NAME                  | CODE | HOSPITAL NAME               |
|---|------|---------------------------------------|------|--------------------------------|------|-----------------------------|
| ſ | CHH  | Children's Hospital Los Angeles       | KFL  | Kaiser Foundation, Los Angeles | CSM  | Cedars Sinai Medical Center |
| Ī | QOA  | Hollywood Presbyterian Medical Center | MID  | Olympia Medical Center         |      |                             |