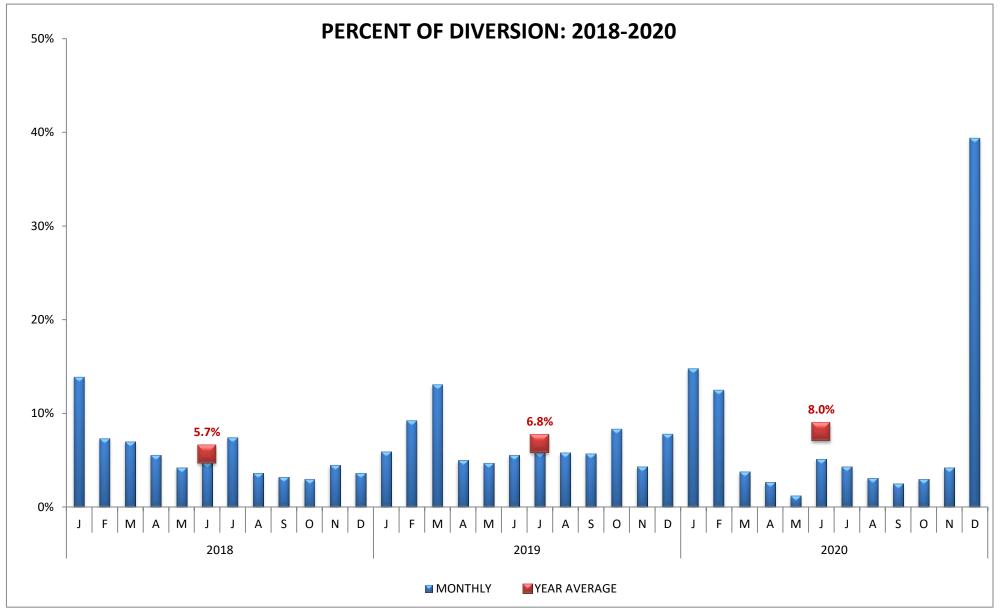

n=8 Hospitals)**



### EAST REGION (n=8 Hospitals)



| CODE | HOSPITAL NAME                | CODE | HOSPITAL NAME                    |
|------|------------------------------|------|----------------------------------|
| BEV  | Beverly Hospital             | WHH  | Whittier Hospital Medical Center |
| PIH  | PIH Health Whittier Hospital | DCH  | PIH Health Downey Hospital       |

### EAST REGION (n=8 Hospitals)



| CODE | HOSPITAL NAME                    | CODE | HOSPITAL NAME                    |
|------|----------------------------------|------|----------------------------------|
| KFB  | Kaiser Foundation, Downey        | DHL  | Lakewood Regional Medical Center |
| NOR  | LA Community Hospital at Norwalk | CPM  | Coast Plaza Hospital             |

#### METRO REGION (n=11 Hospitals)



### METRO REGION (n=11 Hospitals)



| CODE  | HOSPITAL NAME                           | CODE   | HOSPITAL NAME                         |
|-------|-----------------------------------------|--------|---------------------------------------|
| CAL** | Dignity Health California Hospital M.C. | WMH*** | Adventist Health White Memorial       |
| GSH** | PIH Health Good Samaritan Hospital      | ELA*** | East Los Angeles Doctors Hospital     |
| USC   | LAC+USC Medical Center                  | CHP*** | Community Hospital of Huntington Park |

<sup>\*\*</sup> Combined Service Area - may divert to each other

<sup>\*\*\*</sup> Combined Service Area - ELA & CHP may divert to WMH

### METRO REGION (n=11 Hospitals)



|   | CODE | HOSPITAL NAME                         | CODE | HOSPITAL NAME