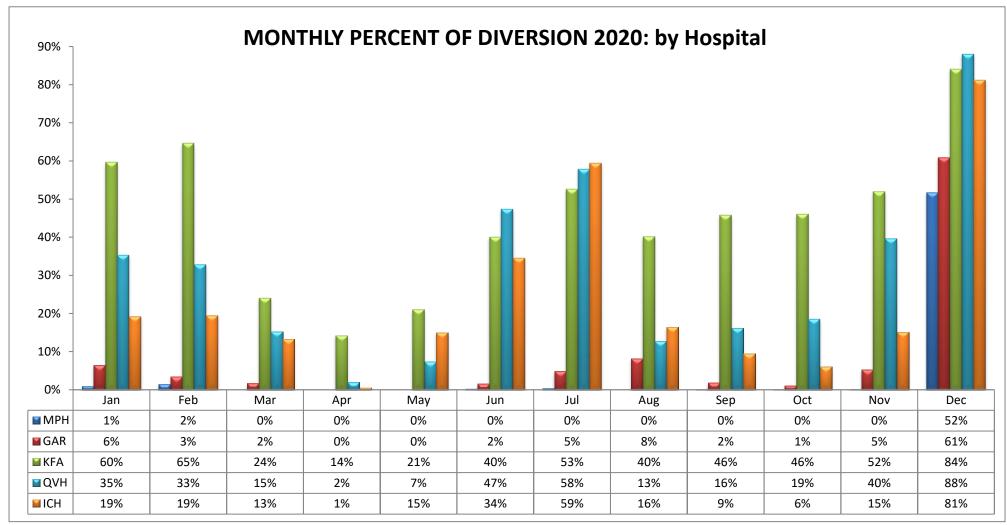

### SAN GABRIEL VALLEY REGION (n=13 Hospitals)

| CODE | HOSPITAL NAME           | CODE | HOSPITAL NAME                       | CODE | HOSPITAL NAME                  |
|------|-------------------------|------|-------------------------------------|------|--------------------------------|
|      |                         |      |                                     |      | Emanate Health, Intercommunity |
| MPH  | Monterey Park Hospital  | KFA  | Kaiser Foundation, Baldwin Park     | ICH  | Hospital                       |
|      |                         |      | Emanate Health, Queen of the Valley |      |                                |
| GAR  | Garfield Medical Center | QVH  | Hospital                            |      |                                |