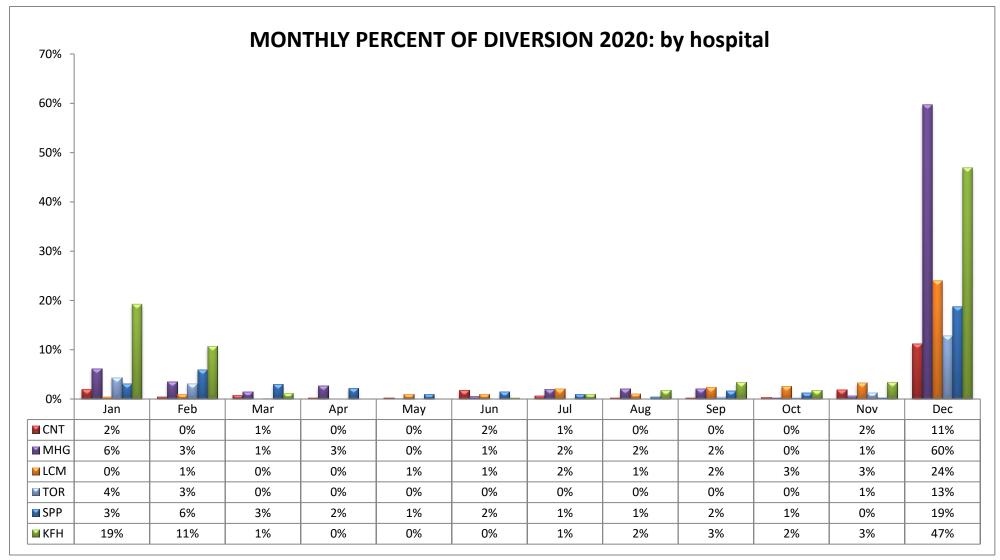

### **SOUTH REGION (n=12 Hospitals)**

| CODE | HOSPITAL NAME                     | CODE | HOSPITAL NAME                                 | CODE | HOSPITAL NAME                                  |
|------|-----------------------------------|------|-----------------------------------------------|------|------------------------------------------------|
|      |                                   |      |                                               |      |                                                |
| CNT* | Centinela Hospital Medical Center | LCM  | Providence Little Company of Mary M.CTorrance | SPP  | Providence Little Company of Mary M.CSan Pedro |
| MHG  | Memorial Hospital of Gardena      | TOR  | Torrance Memorial Medical Center              | KFH  | Kaiser Foundation - South Bay                  |

<sup>\*</sup> Service Area Hospital