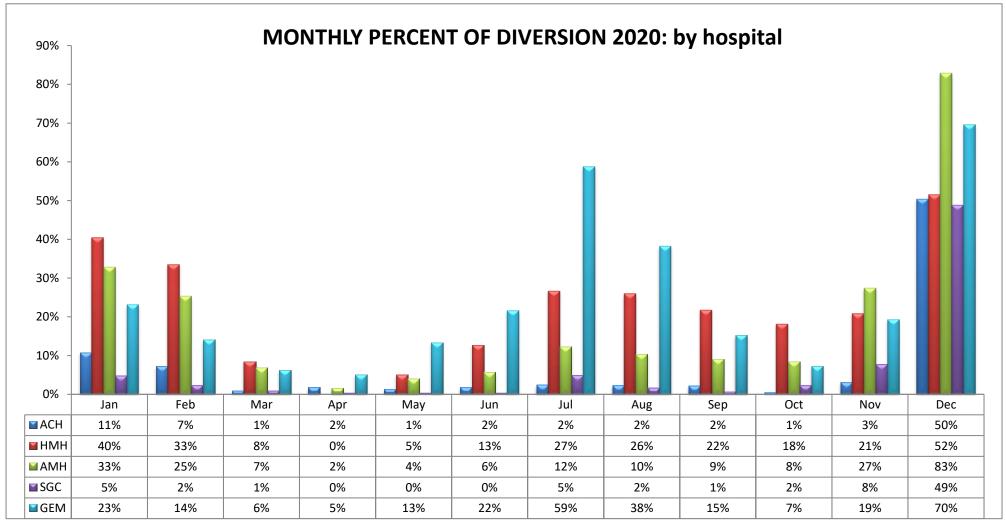

### SAN GABRIEL VALLEY REGION (n=13 Hospitals)

| CODE | HOSPITAL NAME CODE HOSPITAL NAME |     | HOSPITAL NAME                       | CODE | HOSPITAL NAME                    |
|------|----------------------------------|-----|-------------------------------------|------|----------------------------------|
| ACH  | Alhambra Hospital Medical Center | AMH | Methodist Hospital of S. California | GEM  | Greater El Monte Community Hosp. |
| HMH  | Huntington Hospital              | SGC | San Gabriel Valley Medical Center   |      |                                  |