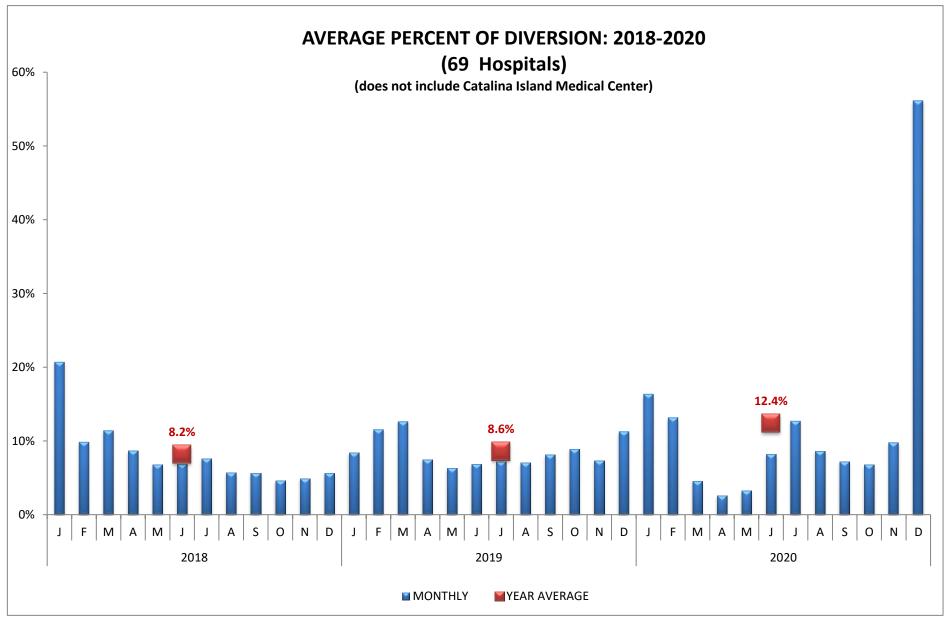

#### LOS ANGELES COUNTY 9-1-1 RECEIVING HOSPITALS (n=69 Hospitals)



#### ANTELOPE VALLEY - NEWHALL REGION (n=3 Hospitals)



### ANTELOPE VALLEY - NEWHALL REGION (n=3 Hospitals)



| CC | ODE | HOSPITAL NAME            | CODE | HOSPITAL NAME                    | CODE | HOSPITAL NAME               |
|----|-----|--------------------------|------|----------------------------------|------|-----------------------------|
| A  | VH  | Antelope Valley Hospital | LCH  | Palmdale Regional Medical Center | HMN  | Henry Mayo Newhall Hospital |

#### SAN FERNANDO VALLEY REGION (n=16 Hospitals)



### SAN FERNANDO VALLEY REGION (n=16 Hospitals)



| CODE | HOSPITAL NAME                           | CODE | HOSPITAL NAME                     | CODE | HOSPITAL NAME                                     |
|------|-----------------------------------------|------|--------------