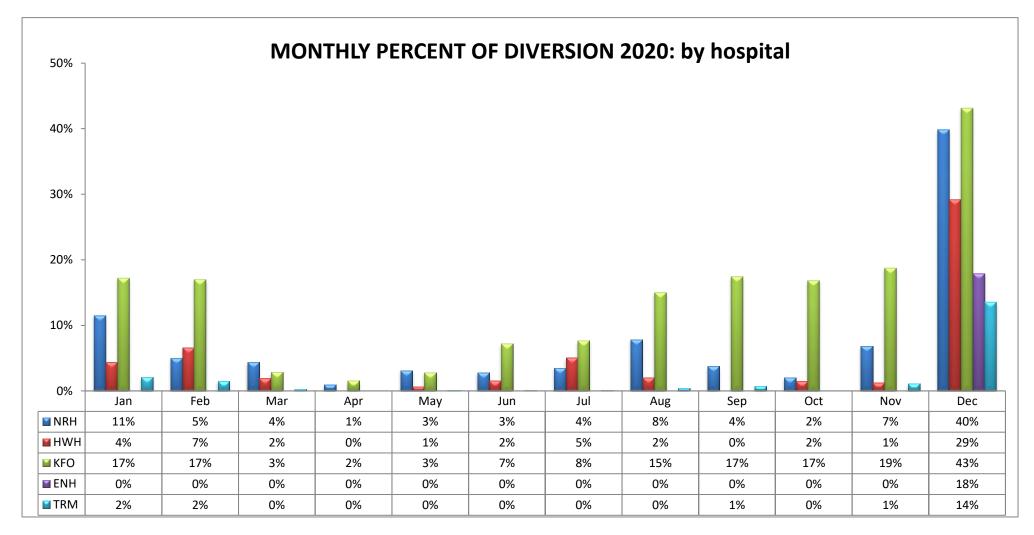

### SAN FERNANDO VALLEY REGION (n=16 Hospitals)

| CODE | HOSPITAL NAME                           | CODE | HOSPITAL NAME                     | CODE | HOSPITAL NAME                                     |
|------|-----------------------------------------|------|-----------------------------------|------|---------------------------------------------------|
| NRH  | Dignity Health Northridge Hospital M.C. | KFO  | Kaiser Foundation, Woodland Hills | TRM  | Cedars-Sinai Providence Tarzana<br>Medical Center |
| HWH  | West Hills Hospital & Medical Center    | ENH  | Encino Hospital Medical Center    |      |                                                   |