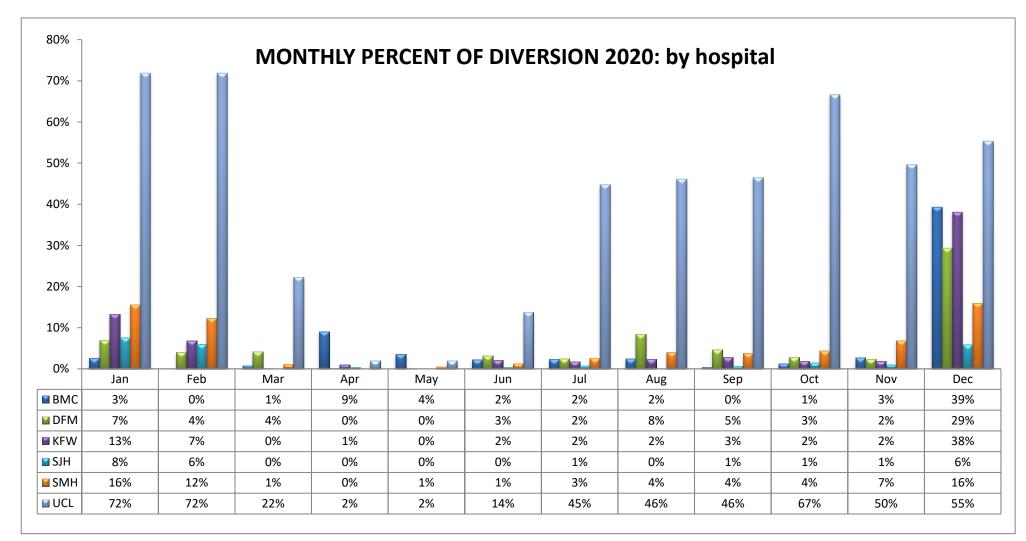

### WEST REGION (n=6 Hospitals)

| CODE | HOSPITAL NAME                         | CODE | HOSPITAL NAME                       | CODE | HOSPITAL NAME                     |
|------|---------------------------------------|------|-------------------------------------|------|-----------------------------------|
| BMC  | S. California Hospital at Culver City | KFW  | Kaiser Foundation, West Los Angeles | SMH  | Santa Monica-UCLA Medical Center  |
| DFM  | Cedars-Sinai Marina Del Rey Hospital  | SJH  | Providence St. John's Health Center | UCL  | Ronald Reagan UCLA Medical Center |