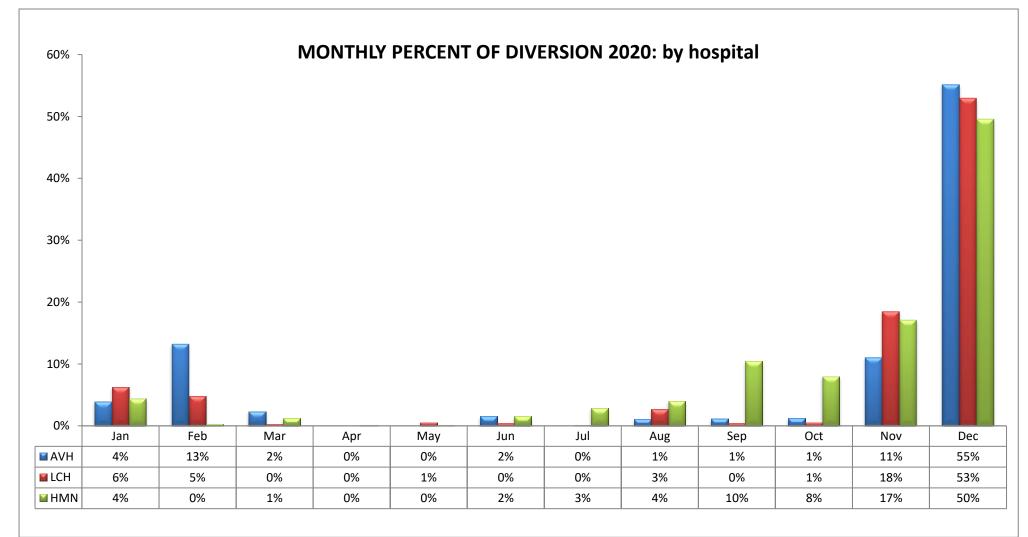

#### ANTELOPE VALLEY - NEWHALL REGION (n=3 Hospitals)

### ANTELOPE VALLEY - NEWHALL REGION (n=3 Hospitals)

| CC | ODE | HOSPITAL NAME            | CODE | HOSPITAL NAME                    | CODE | HOSPITAL NAME               |
|----|-----|--------------------------|------|----------------------------------|------|-----------------------------|
| A  | VH  | Antelope Valley Hospital | LCH  | Palmdale Regional Medical Center | HMN  | Henry Mayo Newhall Hospital |