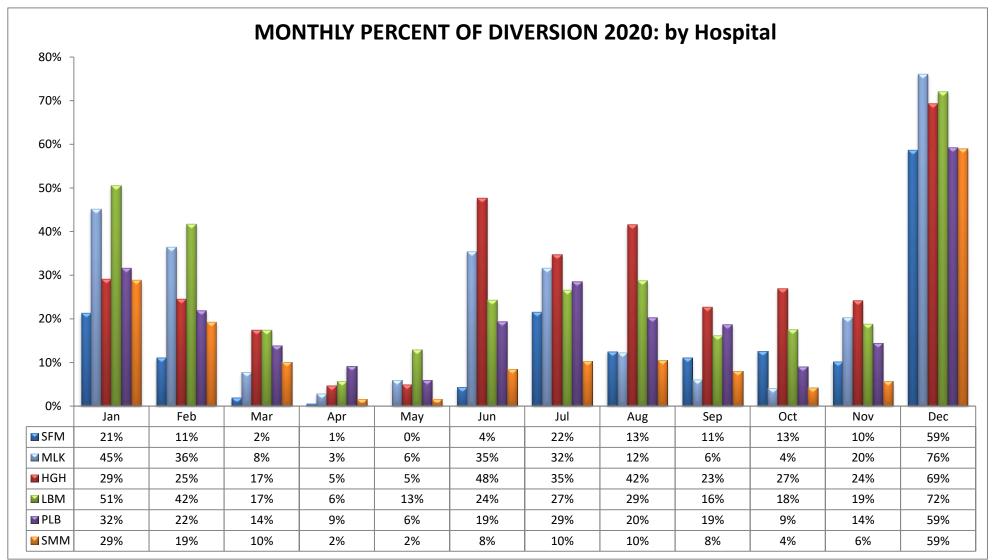

#### **SOUTH REGION (n=12 Hospitals)**

| CODE | HOSPITAL NAME              | CODE | HOSPITAL NAME                          | CODE | HOSPITAL NAME                          |
|------|----------------------------|------|----------------------------------------|------|----------------------------------------|
| SFM  | St. Francis Medical Center | HGH  | LAC Harbor-UCLA Medical Center         | PLB  | College Medical Center                 |
| MLK  | MLK Community Hospital     | LBM  | MemorialCare Long Beach Medical Center | SMM  | Dignity Health-St. Mary Medical Center |