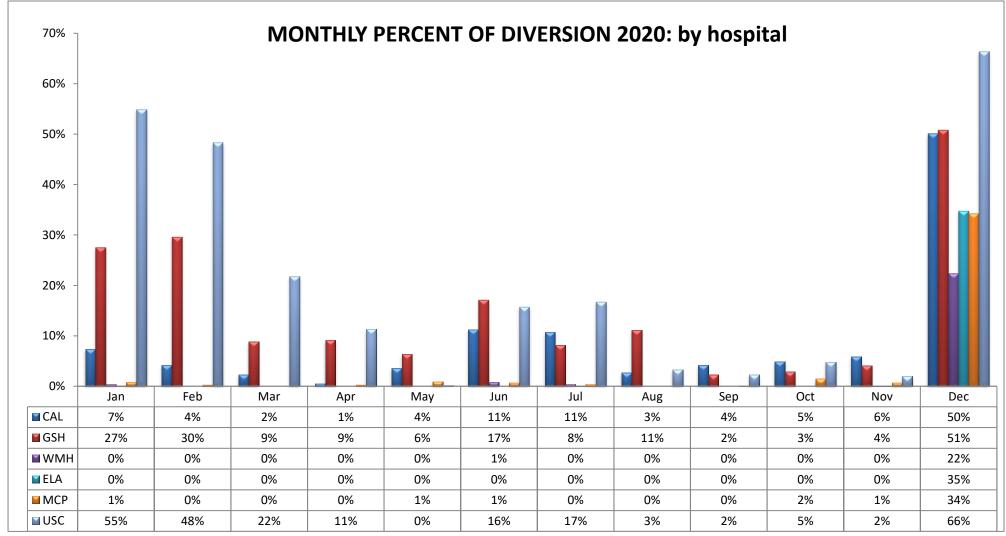

### METRO REGION (n=11 Hospitals)

| CODE  | HOSPITAL NAME                           | CODE   | HOSPITAL NAME                         |
|-------|-----------------------------------------|--------|---------------------------------------|
| CAL** | Dignity Health California Hospital M.C. | WMH*** | Adventist Health White Memorial       |
| GSH** | PIH Health Good Samaritan Hospital      | ELA*** | East Los Angeles Doctors Hospital     |
| USC   | LAC+USC Medical Center                  | CHP*** | Community Hospital of Huntington Park |