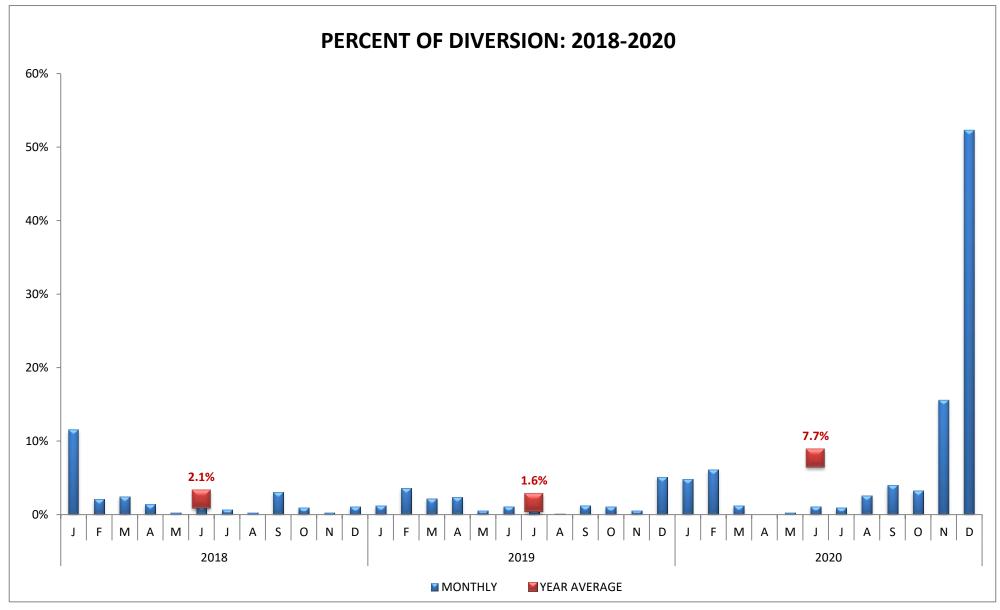

#### ANTELOPE VALLEY - NEWHALL REGION (n=3 Hospitals)

### ANTELOPE VALLEY - NEWHALL REGION (n=3 Hospitals)

| CC | ODE | HOSPITAL NAME            | CODE | HOSPITAL NAME                    | CODE | HOSPITAL NAME               |
|----|-----|--------------------------|------|----------------------------------|------|-----------------------------|
| A  | VH  | Antelope Valley Hospital | LCH  | Palmdale Regional Medical Center | HMN  | Henry Mayo Newhall Hospital |