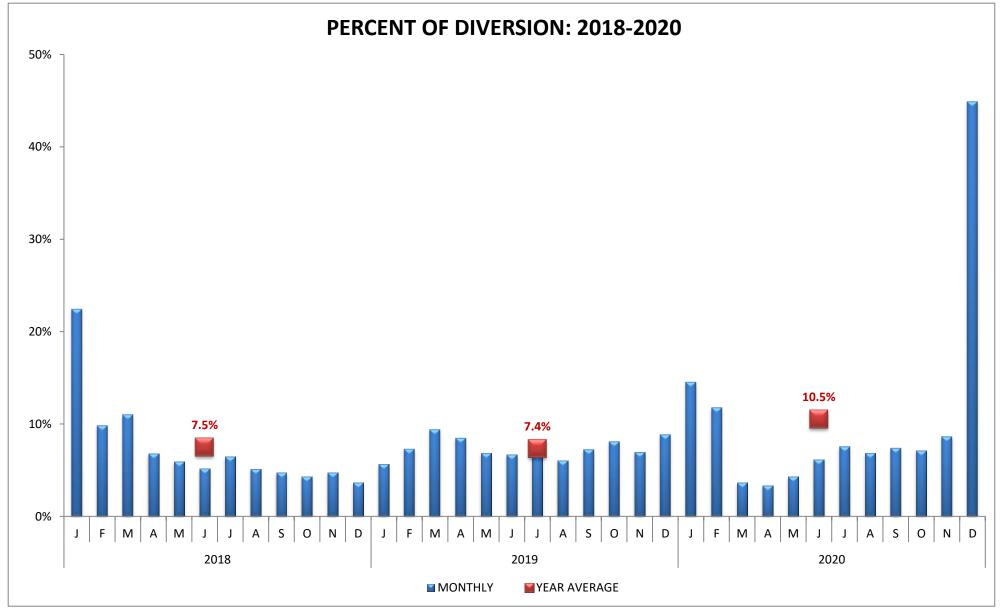

#### SAN FERNANDO VALLEY REGION (n=16 Hospitals)

### SAN FERNANDO VALLEY REGION (n=16 Hospitals)

| CODE | HOSPITAL NAME                           | CODE | HOSPITAL NAME                     | CODE | HOSPITAL NAME                                     |
|------|-----------------------------------------|------|-----------------------------------|------|---------------------------------------------------|
| NRH  | Dignity Health Northridge Hospital M.C. | KFO  | Kaiser Foundation, Woodland Hills | TRM  | Cedars-Sinai Providence Tarzana<br>Medical Center |
| HWH  | West Hills Hospital & Medical Center    | ENH  | Encino Hospital Medical Center    |      |                                                   |

### SAN FERNANDO VALLEY REGION (n=16 Hospitals)

| CODE | HOSPITAL NAME                      | CODE | HOSPITAL NAME                   | CODE | HOSPITAL NAME                             |
|------|------------------------------------|------|---------------------------------|------|-------------------------------------------|
| OVM  | LAC Olive View-UCLA Medical Center | PAC  | Pacifica Hospital of the Valley | KFP  | Kaiser Foundation Hospital, Panorama City |
| HCH  | Providence Holy Cross Med. Center  | MCP  | Mission Community Hospital      | VPH  | Valley Presbyterian Hospital              |

### SAN FERNANDO VALLEY REGION (n=16 Hospitals)

| CODE | HOSPITAL NAME                     | CODE | HOSPITAL NAME                                          | CODE | HOSPITAL NAME              |
|------|-----------------------------------|------|--------------------------------------------------------|------|----------------------------|
| SOC  | Sherman Oaks Hospital             | GWT  | Adventist Health Glendale                              | VHH  | USC Verdugo Hills Hospital |
| SJS  | Providence St. Joseph Med. Center | GMH  | Dignity Health Glendale Memorial Hosp. & Health Center |      |                            |