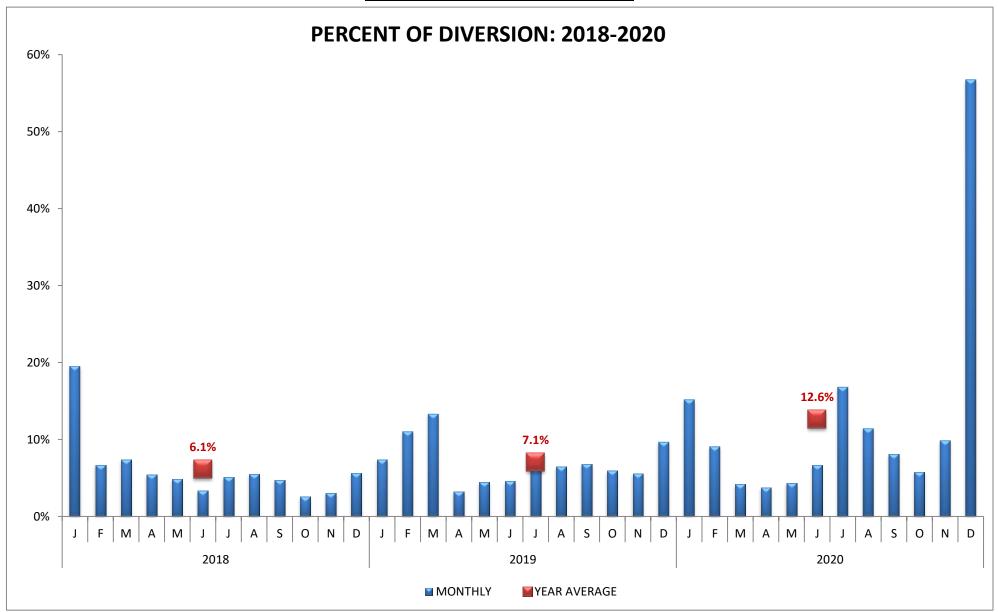

MPH  | Monterey Park Hospital  | KFA  | Kaiser Foundation, Baldwin Park     | ICH  | Hospital                       |
|      |                         |      | Emanate Health, Queen of the Valley |      |                                |
| GAR  | Garfield Medical Center | QVH  | Hospital                            |      |                                |

### SAN GABRIEL VALLEY REGION (n=13 Hospitals)



| CODE | HOSPITAL NAME                          | CODE | HOSPITAL NAME                |
|------|----------------------------------------|------|------------------------------|
| FPH  | Emanate Health Foothill Pres. Hospital | SDC  | San Dimas Community Hospital |
| PVC  | Pomona Valley Hospital Medical Center  |      |                              |

#### **EAST REGION (n=8 Hospitals)**



### EAST REGION (n=8 Hospitals)



| CODE | HOSPITAL NAME                | CODE | HOSPITAL NAME                    |
|------|------------------------------|------|----------------------------------|
| BEV  | Beverly Hospital             | WHH  | Whittier Hospital Medical Center |
| PIH  | PIH Health Whittier Hospital | DCH  | PIH Health Downey Hospital       |

### EAST REGION (n=8 Hospitals)



| CODE | HOSPITAL NAME                    | CODE | HOSPITAL NAME                    |
|------|----------------------------------|------|----------------------------------|
| KFB  | Kaiser Foundation, Downey        | DHL  | Lakewood Regional Medical Center |
| NOR  | LA Community Hospital at Norwalk | CPM  | Coast Plaza Hospital             |

#### METRO REGION (n=11 Hospitals)



### METRO REGION