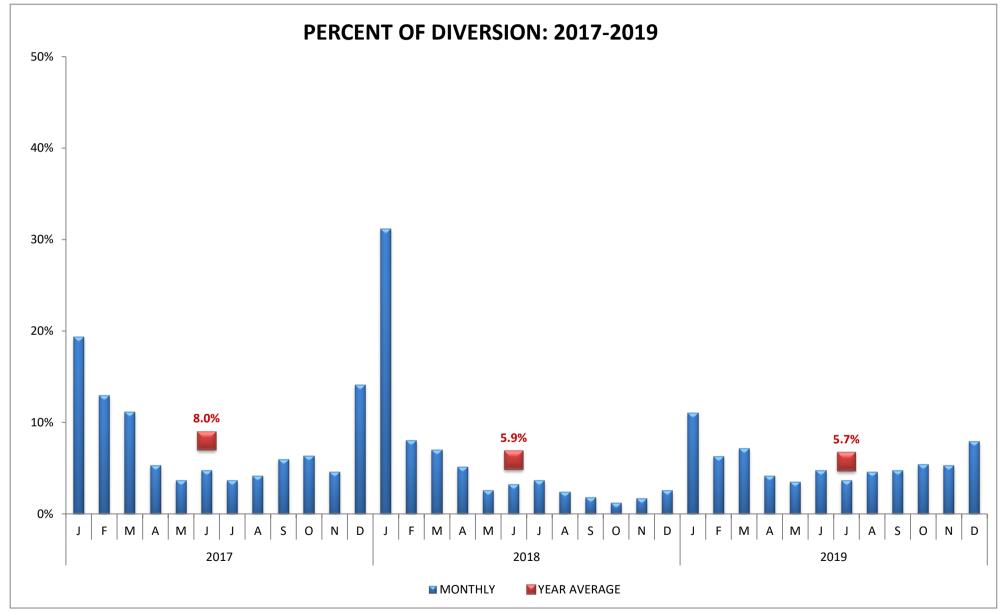

#### **SOUTH REGION (n=12 Hospitals)**

#### **SOUTH REGION (n=12 Hospitals)**

| CODE | HOSPITAL NAME                     | CODE | HOSPITAL NAME                              | CODE | HOSPITAL NAME                               |
|------|-----------------------------------|------|--------------------------------------------|------|---------------------------------------------|
| CNT* | Centinela Hospital Medical Center | LCM  | Providence Little Company of Mary-Torrance | SPP  | Providence Little Company of Mary-San Pedro |
| MHG  | Memorial Hospital of Gardena      | TOR  | Torrance Memorial Medical Center           | KFH  | Kaiser Foundation - South Bay               |