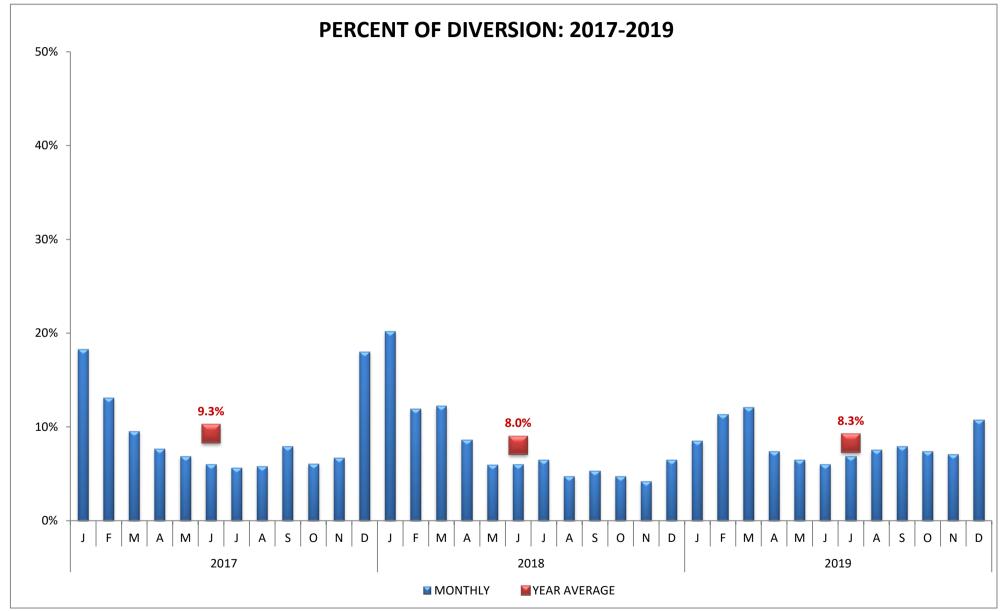

oly Cross Med. Center  | MCP  | Mission Community Hospital      | VPH  | Valley Presbyterian Hospital              |

#### SAN FERNANDO VALLEY REGION (n=16 Hospitals)



| CODE | HOSPITAL NAME                     | CODE | HOSPITAL NAME                                          | CODE | HOSPITAL NAME              |
|------|-----------------------------------|------|--------------------------------------------------------|------|----------------------------|
| SOC  | Sherman Oaks Hospital             | GWT  | Adventist Health Glendale                              | VHH  | USC Verdugo Hills Hospital |
| SJS  | Providence St. Joseph Med. Center | GMH  | Dignity Health Glendale Memorial Hosp. & Health Center |      |                            |

#### SAN GABRIEL VALLEY REGION (n=14 Hospitals)



### SAN GABRIEL VALLEY REGION (n=14 Hospitals)



| CODE | HOSPITAL NAME                    | CODE | HOSPITAL NAME                       | CODE | HOSPITAL NAME                    |
|------|----------------------------------|------|-------------------------------------|------|----------------------------------|
| ACH  | Alhambra Hospital Medical Center | AMH  | Methodist Hospital of S. California | GEM  | Greater El Monte Community Hosp. |
| HMH  | Huntington Hospital              | SGC  | San Gabriel Valley Medical Center   |      |                                  |

### SAN GABRIEL VALLEY REGION (n=14 Hospitals)



| CODE | HOSPITAL NAME           | CODE | HOSPITAL NAME                       | CODE | HOSPITAL NAME                  |
|------|-------------------------|------|------------