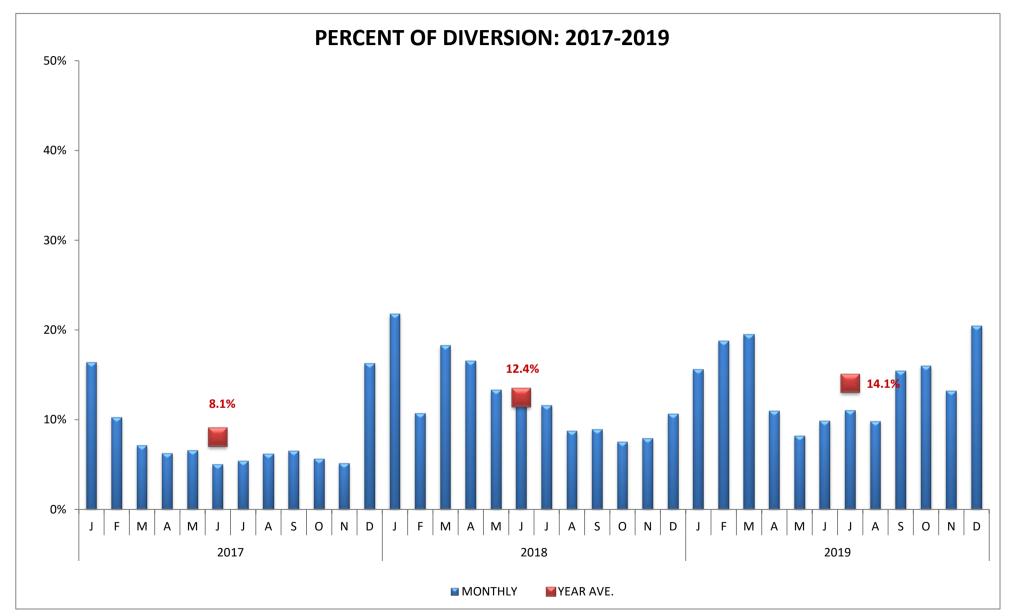

#### WEST REGION (n=6 Hospitals)

#### WEST REGION (n=6 Hospitals)

| CODE | HOSPITAL NAME                         | CODE | HOSPITAL NAME                       | CODE | HOSPITAL NAME                     |
|------|---------------------------------------|------|-------------------------------------|------|-----------------------------------|
| BMC  | S. California Hospital at Culver City | KFW  | Kaiser Foundation, West Los Angeles | SMH  | Santa Monica/UCLA Medical Center  |
| DFM  | Marina Del Rey Hospital               | SJH  | Providence St. John's Health Center | UCL  | Ronald Reagan UCLA Medical Center |