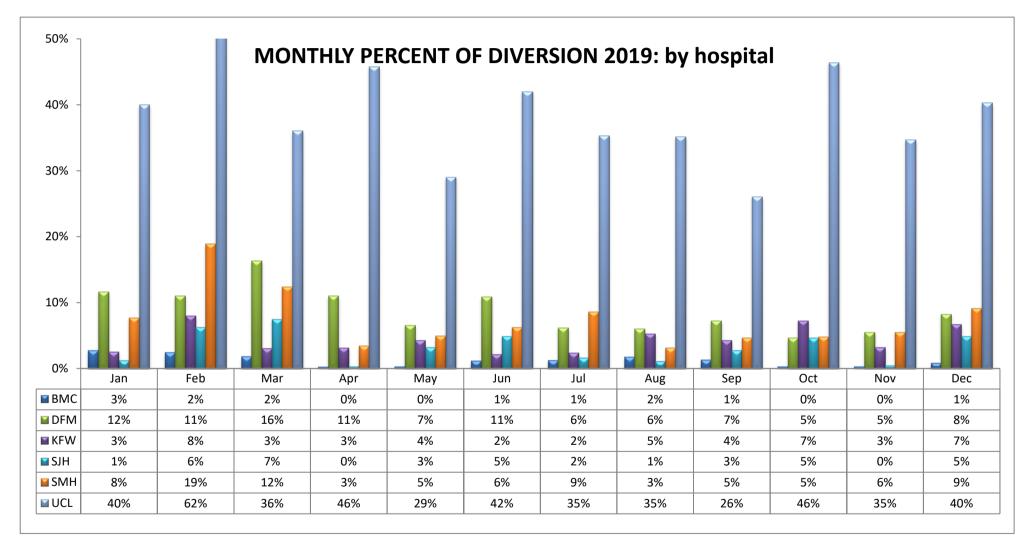

#### WEST REGION (n=6 Hospitals)

| CODE | HOSPITAL NAME                         | CODE | HOSPITAL NAME                       | CODE | HOSPITAL NAME                     |
|------|---------------------------------------|------|-------------------------------------|------|-----------------------------------|
| BMC  | S. California Hospital at Culver City | KFW  | Kaiser Foundation, West Los Angeles | SMH  | Santa Monica/UCLA Medical Center  |
| DFM  | Marina Del Rey Hospital               | SJH  | Providence St. John's Health Center | UCL  | Ronald Reagan UCLA Medical Center |