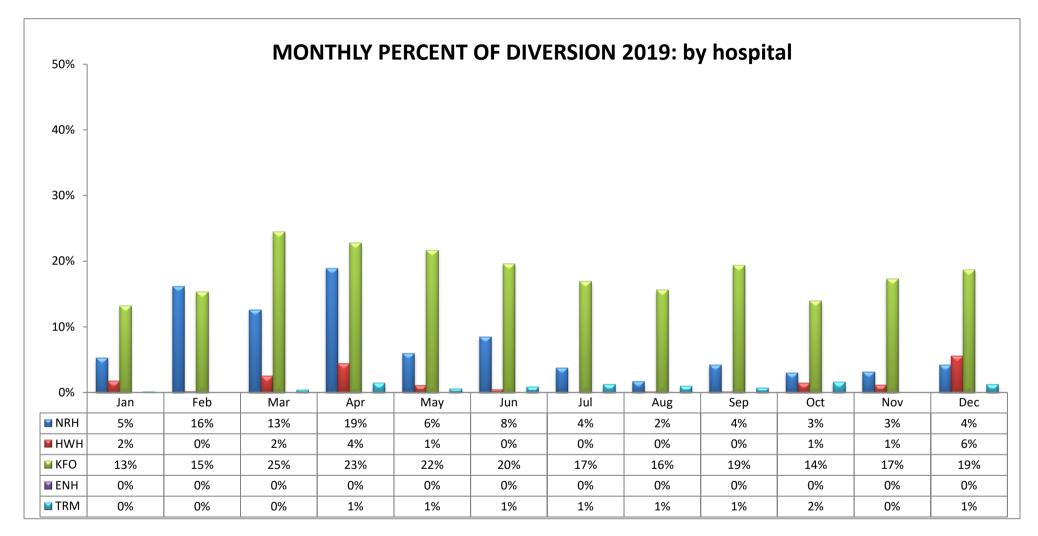

#### SAN FERNANDO VALLEY REGION (n=16 Hospitals)

| CODE | HOSPITAL NAME                           | CODE | HOSPITAL NAME                     | CODE | HOSPITAL NAME                     |
|------|-----------------------------------------|------|-----------------------------------|------|-----------------------------------|
| NRH  | Dignity Health Northridge Hospital M.C. | KFO  | Kaiser Foundation, Woodland Hills | TRM  | Providence Tarzana Medical Center |
| HWH  | West Hills Hospital & Medical Center    | ENH  | Encino Hospital Medical Center    |      |                                   |

#### SAN FERNANDO VALLEY REGION (n=16 Hospitals)

| CODE | HOSPITAL NAME                      | CODE | HOSPITAL NAME                   | CODE | HOSPITAL NAME                             |
|------|------------------------------------|------|---------------------------------|------|-------------------------------------------|
| OVM  | LAC Olive View-UCLA Medical Center | PAC  | Pacifica Hospital of the Valley | KFP  | Kaiser Foundation Hospital, Panorama City |
| HCH  | Providence Holy Cross Med. Center  | MCP  | Mission Community Hospital      | VPH  | Valley Presbyterian Hospital              |

#### SAN FERNANDO VALLEY REGION (n=16 Hospitals)

| CODE | HOSPITAL NAME                     | CODE | HOSPITAL NAME                                          | CODE | HOSPITAL NAME              |
|------|-----------------------------------|------|--------------------------------------------------------|------|----------------------------|
| SOC  | Sherman Oaks Hospital             | GWT  | Adventist Health Glendale                              | VHH  | USC Verdugo Hills Hospital |
| SJS  | Providence St. Joseph Med. Center | GMH  | Dignity Health Glendale Memorial Hosp. & Health Center |      |                            |