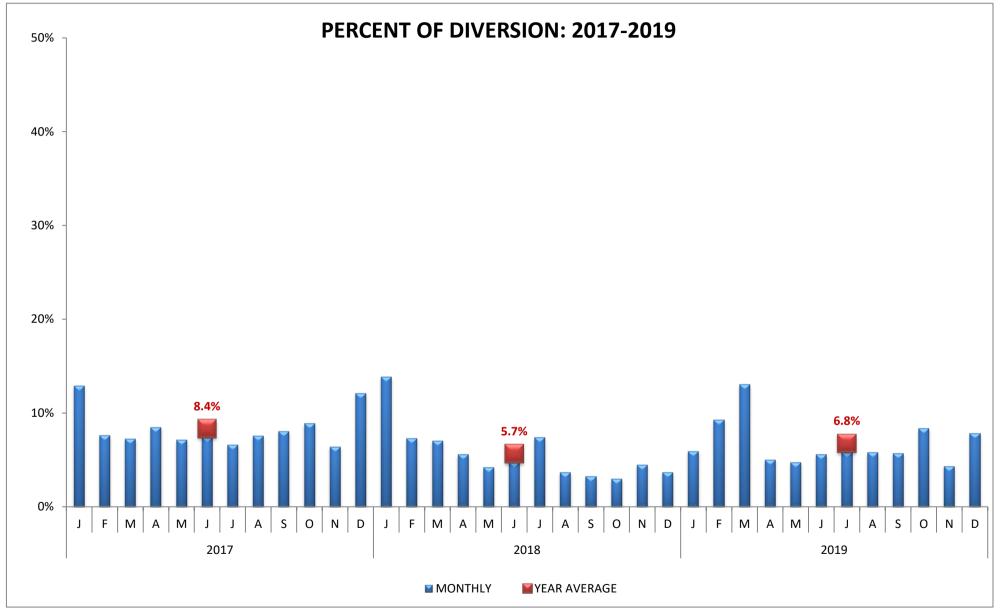

(n=8 Hospitals)



### EAST REGION (n=8 Hospitals)



| CODE | HOSPITAL NAME                | CODE | HOSPITAL NAME                    |
|------|------------------------------|------|----------------------------------|
| BEV  | Beverly Hospital             | WHH  | Whittier Hospital Medical Center |
| PIH  | PIH Health Hospital Whittier | DCH  | PIH Health Hospital Downey       |

#### EAST REGION (n=8 Hospitals)



| CODE | HOSPITAL NAME                    | CODE | HOSPITAL NAME                    |
|------|----------------------------------|------|----------------------------------|
| KFB  | Kaiser Foundation, Downey        | DHL  | Lakewood Regional Medical Center |
| NOR  | LA Community Hospital at Norwalk | CPM  | Coast Plaza Hospital             |

#### METRO REGION (n=12 Hospitals)



#### **METRO REGION (n=12 Hospitals)**



| CODE  | HOSPITAL NAME                           | CODE   | HOSPITAL NAME                         | CODE | HOSPITAL Name          |
|-------|-----------------------------------------|--------|---------------------------------------|------|------------------------|
| CAL** | Dignity Health California Hospital M.C. | WMH*** | Adventist Health White Memorial       | USC  | LAC+USC Medical Center |
| GSH** | Good Samaritan Hospital                 | ELA*** | East Los Angeles Doctors Hospital     |      |                        |
| SVH** | St. Vincent Medical Center              | CHP*** | Community Hospital of Huntington Park |      |                        |

<sup>\*\*</sup> Combined Service Area - may divert to each other

<sup>\*\*\*</sup> Combin