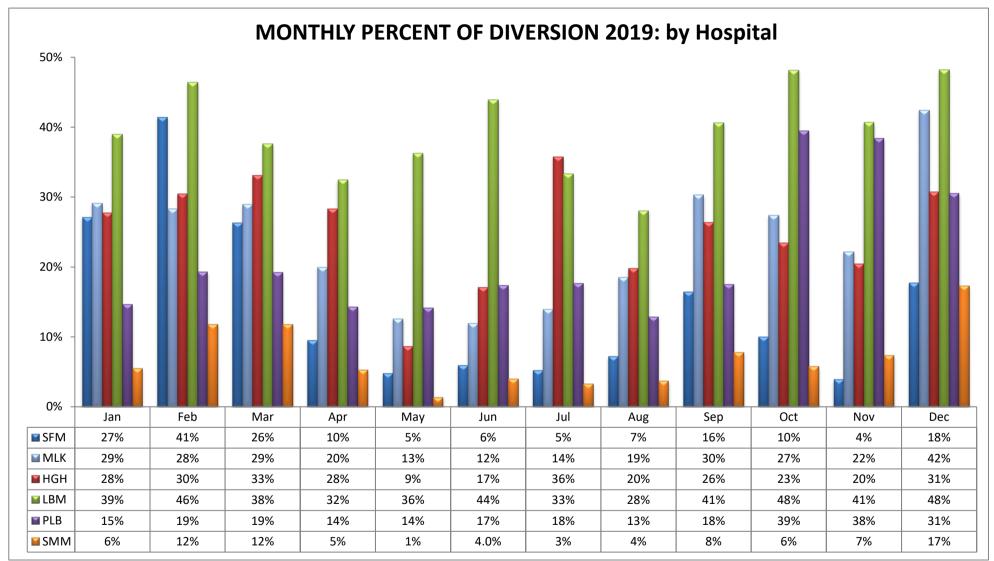

#### **SOUTH REGION (n=12 Hospitals)**

| CODE | HOSPITAL NAME              | CODE | HOSPITAL NAME                          | CODE | HOSPITAL NAME           |
|------|----------------------------|------|----------------------------------------|------|-------------------------|
| SFM  | St. Francis Medical Center | HGH  | LAC Harbor-UCLA Medical Center         | PLB  | College Medical Center  |
| MLK  | MLK Community Hospital     | LBM  | MemorialCare Long Beach Medical Center | SMM  | St. Mary Medical Center |