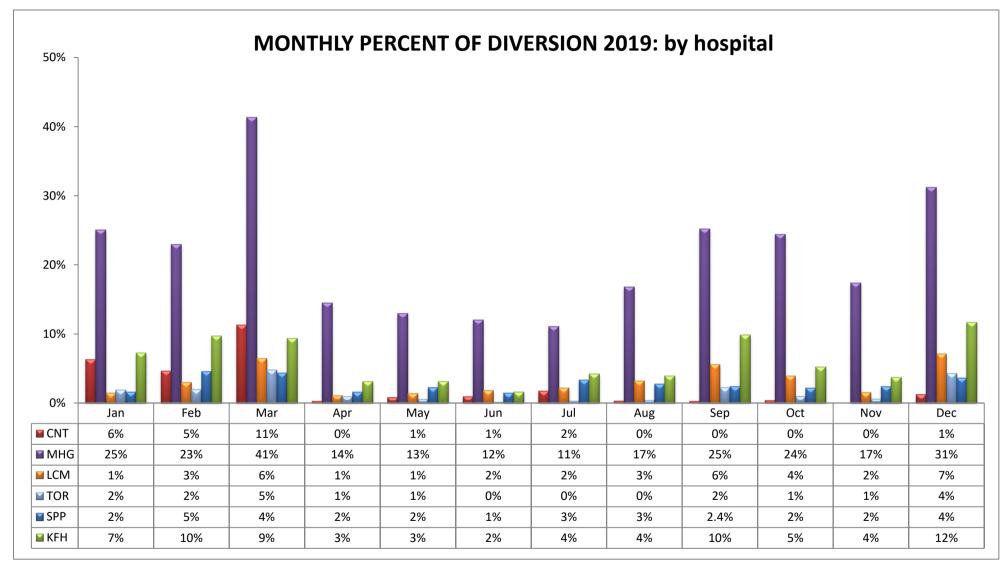

#### **SOUTH REGION (n=12 Hospitals)**

| CODE | HOSPITAL NAME                     | CODE | HOSPITAL NAME                              | CODE | HOSPITAL NAME                               |
|------|-----------------------------------|------|--------------------------------------------|------|---------------------------------------------|
| CNT* | Centinela Hospital Medical Center | LCM  | Providence Little Company of Mary-Torrance | SPP  | Providence Little Company of Mary-San Pedro |
| MHG  | Memorial Hospital of Gardena      | TOR  | Torrance Memorial Medical Center           | KFH  | Kaiser Foundation - South Bay               |

<sup>\*</sup> Service Area Hospital