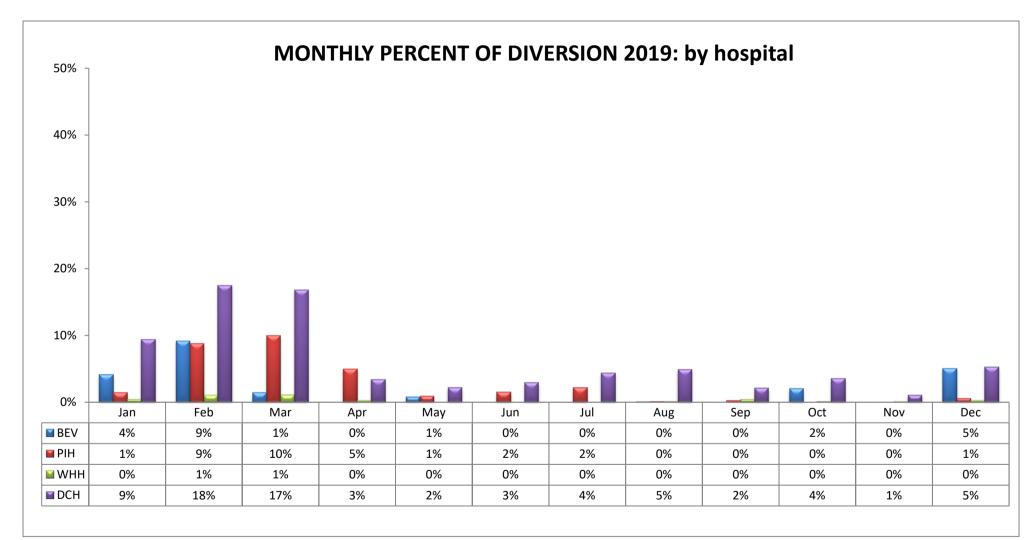

### EAST REGION (n=8 Hospitals)

| CODE | HOSPITAL NAME                | CODE | HOSPITAL NAME                    |
|------|------------------------------|------|----------------------------------|
| BEV  | Beverly Hospital             | WHH  | Whittier Hospital Medical Center |
| PIH  | PIH Health Hospital Whittier | DCH  | PIH Health Hospital Downey       |