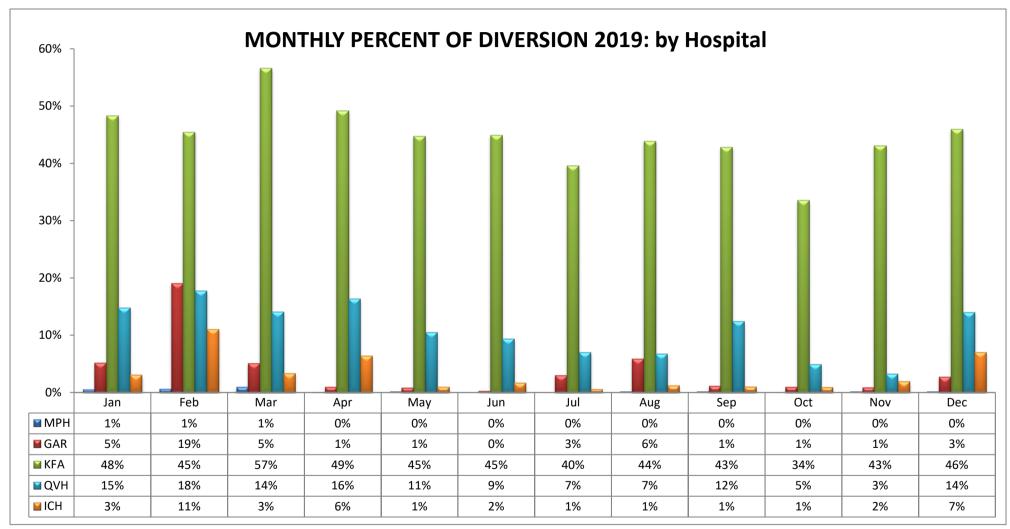

### SAN GABRIEL VALLEY REGION (n=14 Hospitals)

| CODE | HOSPITAL NAME           | CODE | HOSPITAL NAME                       | CODE | HOSPITAL NAME                  |
|------|-------------------------|------|-------------------------------------|------|--------------------------------|
| MPH  | Monterey Park Hospital  | KFA  | Kaiser Foundation, Baldwin Park     | ICH  | Emanate Health, Intercommunity |
| GAR  | Garfield Medical Center | QVH  | Emanate Health, Queen of the Valley |      |                                |