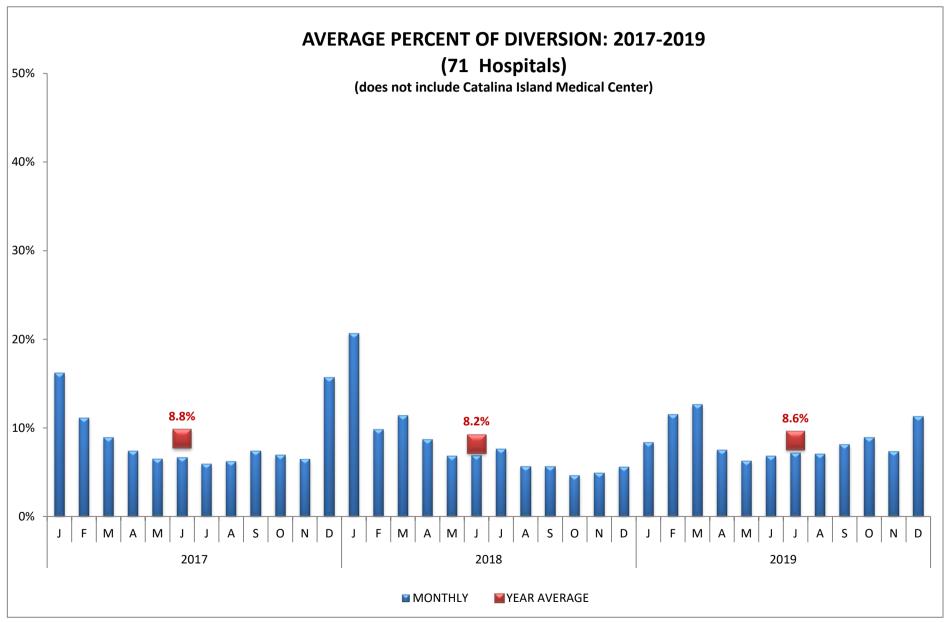

#### LOS ANGELES COUNTY 9-1-1 RECEIVING HOSPITALS (n=71 Hospitals)



#### ANTELOPE VALLEY - NEWHALL REGION (n=3 Hospitals)



#### ANTELOPE VALLEY - NEWHALL REGION (n=3 Hospitals)



| CO | DE | HOSPITAL NAME            | CODE | HOSPITAL NAME                    | CODE | HOSPITAL NAME               |
|----|----|--------------------------|------|----------------------------------|------|-----------------------------|
| A۱ | VΗ | Antelope Valley Hospital | LCH  | Palmdale Regional Medical Center | HMN  | Henry Mayo Newhall Hospital |

#### SAN FERNANDO VALLEY REGION (n=16 Hospitals)



#### SAN FERNANDO VALLEY REGION (n=16 Hospitals)



| CODE | HOSPITAL NAME                           | CODE | HOSPITAL NAME                     | CODE | HOSPITAL NAME                     |
|------|-----------------------------------------|------|-------------------------------