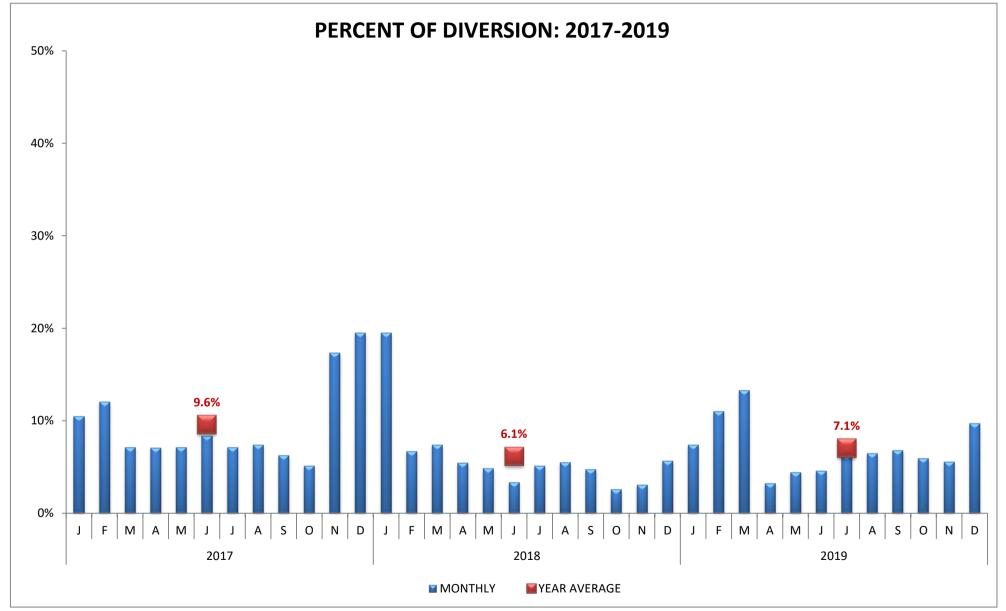

-----------|------|--------------------------------|
| MPH  | Monterey Park Hospital  | KFA  | Kaiser Foundation, Baldwin Park     | ICH  | Emanate Health, Intercommunity |
| GAR  | Garfield Medical Center | QVH  | Emanate Health, Queen of the Valley |      |                                |

### SAN GABRIEL VALLEY REGION (n=14 Hospitals)



| CODE  | HOSPITAL NAME                          | CODE | HOSPITAL NAME                         |
|-------|----------------------------------------|------|---------------------------------------|
| FPH   | Emanate Health Foothill Pres. Hospital | SDC  | San Dimas Community Hospital          |
| HEV ^ | Glendora Community Hospital            | PVC  | Pomona Valley Hospital Medical Center |

<sup>^</sup> Closed 9/13/19

#### EAST REGION (n=8 Hospitals)



### EAST REGION (n=8 Hospitals)



| CODE | HOSPITAL NAME                | CODE | HOSPITAL NAME                    |
|------|------------------------------|------|----------------------------------|
| BEV  | Beverly Hospital             | WHH  | Whittier Hospital Medical Center |
| PIH  | PIH Health Hospital Whittier | DCH  | PIH Health Hospital Downey       |

#### EAST REGION (n=8 Hospitals)



| CODE | HOSPITAL NAME                    | CODE | HOSPITAL NAME                    |
|------|----------------------------------|------|----------------------------------|
| KFB  | Kaiser Foundation, Downey        | DHL  | Lakewood Regional Medical Center |
| NOR  | LA Community Hospital at Norwalk | CPM  | Coast Plaza Hospital             |

#### METRO REGION (n=12 Hospitals)



#### **METRO RE