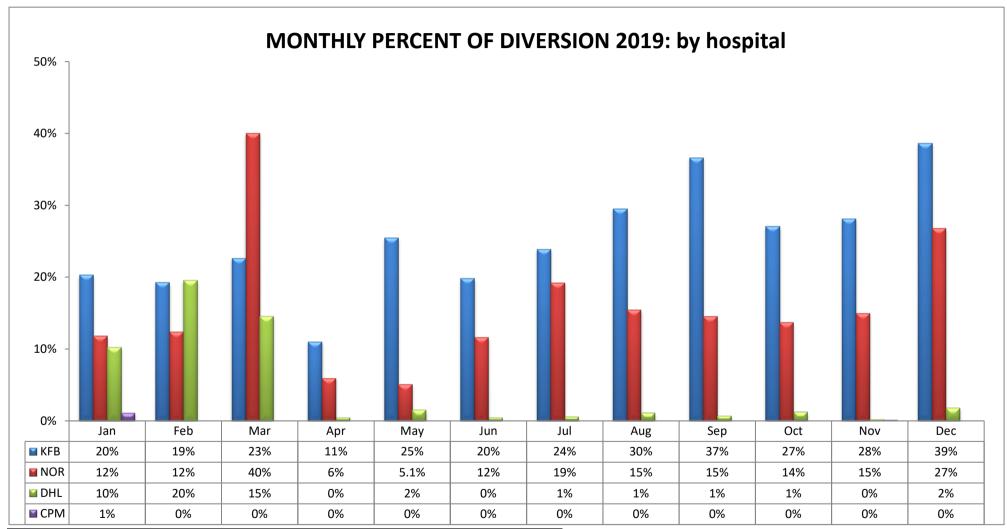

#### EAST REGION (n=8 Hospitals)

| CODE | HOSPITAL NAME                    | CODE | HOSPITAL NAME                    |
|------|----------------------------------|------|----------------------------------|
| KFB  | Kaiser Foundation, Downey        | DHL  | Lakewood Regional Medical Center |
| NOR  | LA Community Hospital at Norwalk | CPM  | Coast Plaza Hospital             |