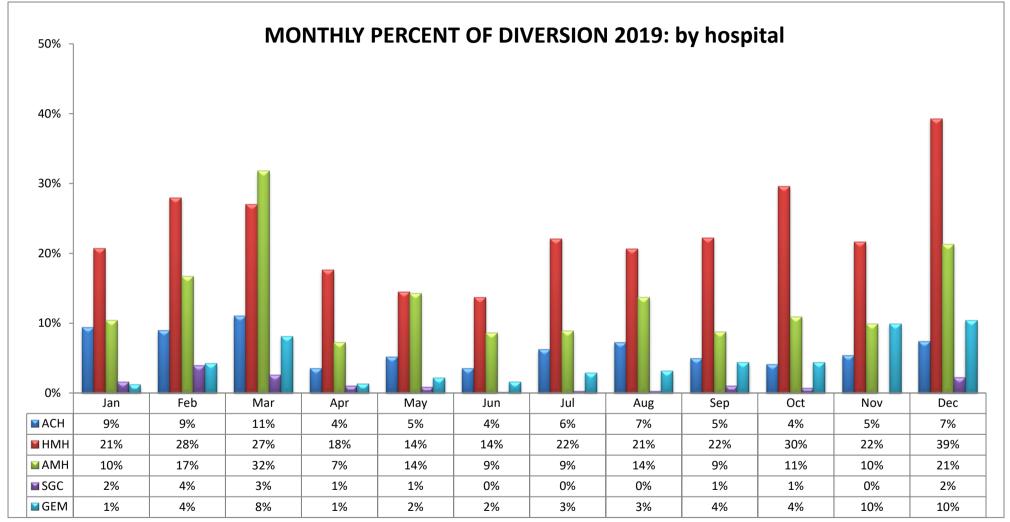

### SAN GABRIEL VALLEY REGION (n=14 Hospitals)

| CODE | HOSPITAL NAME                    | CODE | HOSPITAL NAME                       | CODE | HOSPITAL NAME                    |
|------|----------------------------------|------|-------------------------------------|------|----------------------------------|
| ACH  | Alhambra Hospital Medical Center | AMH  | Methodist Hospital of S. California | GEM  | Greater El Monte Community Hosp. |
| HMH  | Huntington Hospital              | SGC  | San Gabriel Valley Medical Center   |      |                                  |