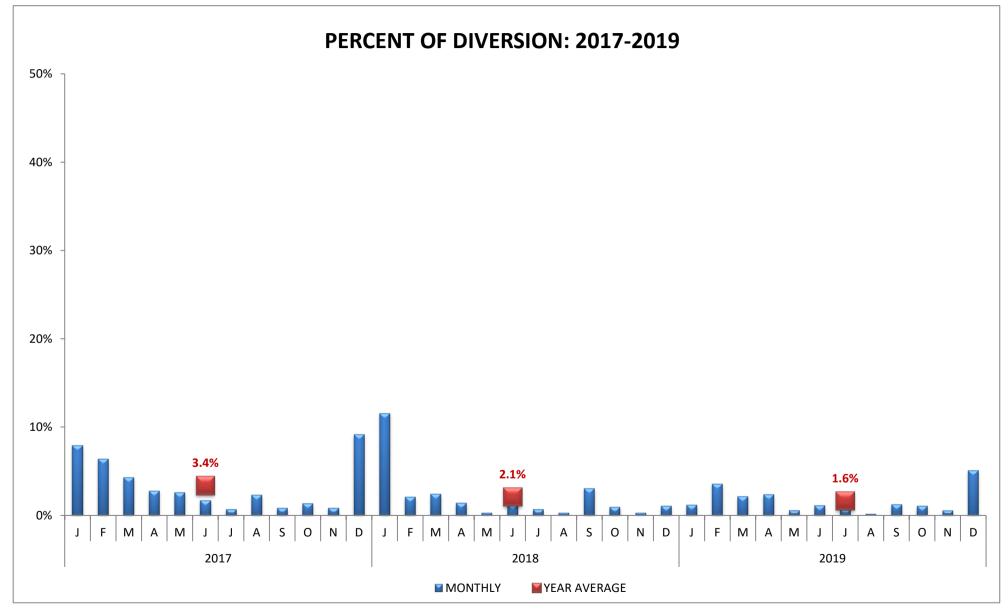

#### LOS ANGELES COUNTY 9-1-1 RECEIVING HOSPITALS (n=71 Hospitals)



#### ANTELOPE VALLEY - NEWHALL REGION (n=3 Hospitals)



#### ANTELOPE VALLEY - NEWHALL REGION (n=3 Hospitals)



| CO | DE | HOSPITAL NAME            | CODE | HOSPITAL NAME                    | CODE | HOSPITAL NAME               |
|----|----|--------------------------|------|----------------------------------|------|-----------------------------|
| A۱ | VΗ | Antelope Valley Hospital | LCH  | Palmdale Regional Medical Center | HMN  | Henry Mayo Newhall Hospital |

#### SAN FERNANDO VALLEY REGION (n=16 Hospitals)



#### SAN FERNANDO VALLEY REGION (n=16 Hospitals)



| CODE | HOSPITAL NAME                           | CODE | HOSPITAL NAME                     | CODE | HOSPITAL NAME                     |
|------|-----------------------------------------|------|-----------------------------------|------|-----------------------------------|
| NRH  |