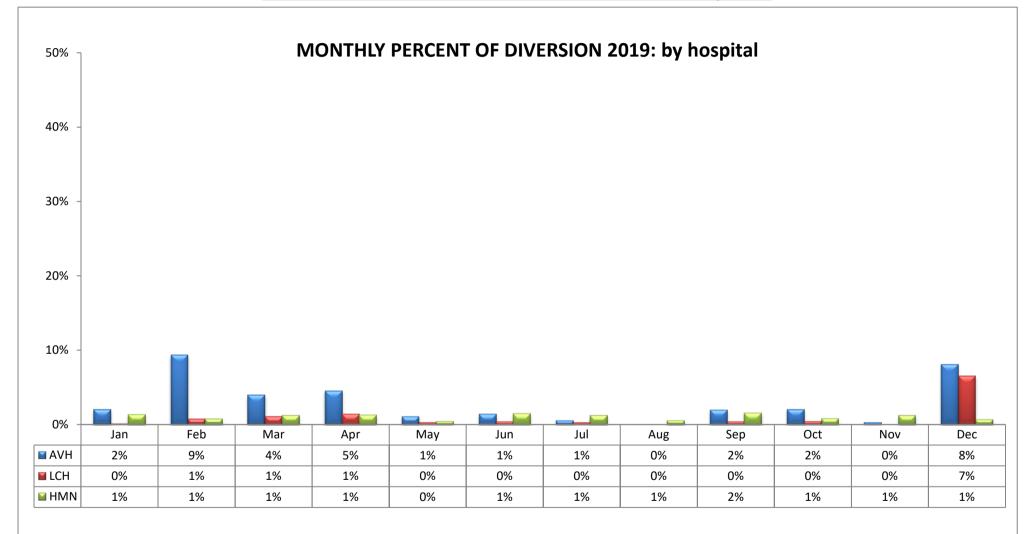

#### ANTELOPE VALLEY - NEWHALL REGION (n=3 Hospitals)

#### ANTELOPE VALLEY - NEWHALL REGION (n=3 Hospitals)

| CO | DE | HOSPITAL NAME            | CODE | HOSPITAL NAME                    | CODE | HOSPITAL NAME               |
|----|----|--------------------------|------|----------------------------------|------|-----------------------------|
| A۱ | VΗ | Antelope Valley Hospital | LCH  | Palmdale Regional Medical Center | HMN  | Henry Mayo Newhall Hospital |