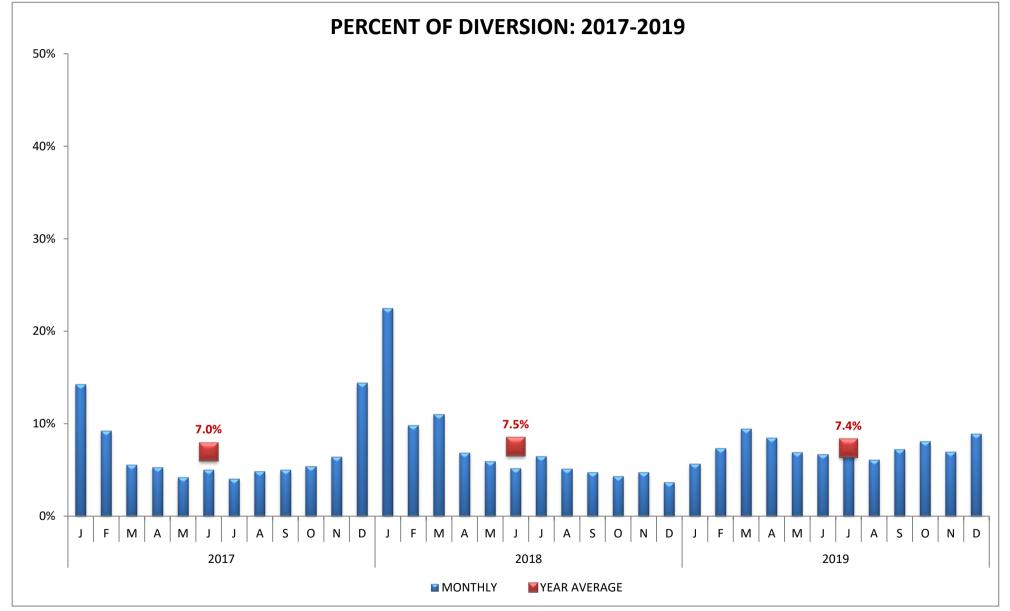

#### LOS ANGELES COUNTY 9-1-1 RECEIVING HOSPITALS (n=71 Hospitals)



#### ANTELOPE VALLEY - NEWHALL REGION (n=3 Hospitals)



#### ANTELOPE VALLEY - NEWHALL REGION (n=3 Hospitals)



| CO | DE | HOSPITAL NAME            | CODE | HOSPITAL NAME                    | CODE | HOSPITAL NAME               |
|----|----|--------------------------|------|----------------------------------|------|-----------------------------|
| A۱ | VΗ | Antelope Valley Hospital | LCH  | Palmdale Regional Medical Center | HMN  | Henry Mayo Newhall Hospital |

#### SAN FERNANDO VALLEY REGION (n=16 Hospitals)



#### SAN FERNANDO VALLEY REGION (n=16 Hospitals)



| CODE | HOSPITAL NAME                           | CODE | HOSPITAL NAME                     | CODE | HOSPITAL NAME                     |
|------|-----------------------------------------|------|-----------------------------------|------|-----------------------------------|
| NRH  | Dignity Health Northridge Hospital M.C. | KFO  | Kaiser Foundation, Woodland Hills | TRM  | Providence Tarzana Medical Center |
| HWH  | West Hills Hospital & Medical Center    | ENH  | Encino Hospital Medical Center    |      |                                   |

#### SAN FERNANDO VALLEY REGION (n=16 Hospitals)



| CODE | HOSPITAL NAME                      | CODE | HOSPITAL NAME                   | CODE | HOSPITAL NAME                             |
|------