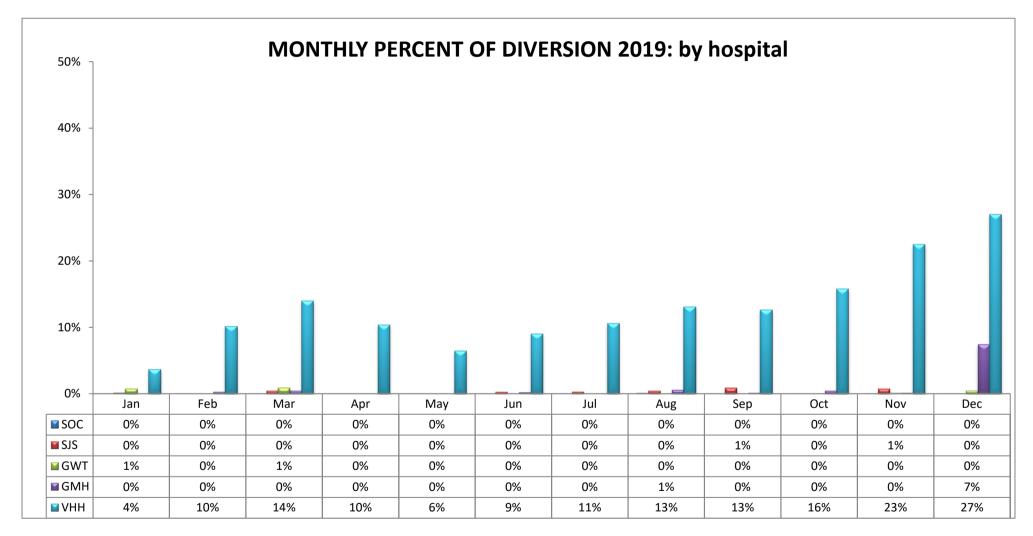

#### SAN FERNANDO VALLEY REGION (n=16 Hospitals)

| CODE | HOSPITAL NAME                     | CODE | HOSPITAL NAME                                          | CODE | HOSPITAL NAME              |
|------|-----------------------------------|------|--------------------------------------------------------|------|----------------------------|
| SOC  | Sherman Oaks Hospital             | GWT  | Adventist Health Glendale                              | VHH  | USC Verdugo Hills Hospital |
| SJS  | Providence St. Joseph Med. Center | GMH  | Dignity Health Glendale Memorial Hosp. & Health Center |      |                            |