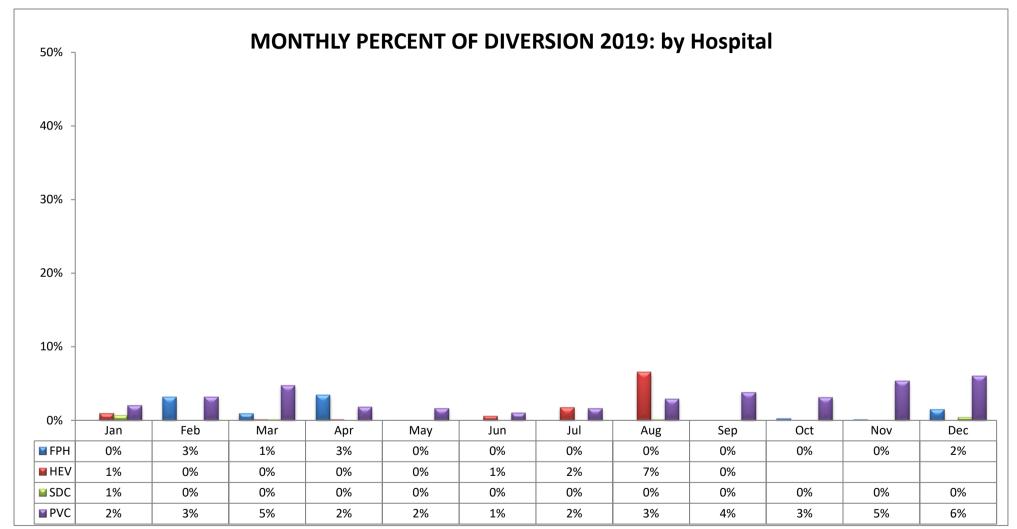

### SAN GABRIEL VALLEY REGION (n=14 Hospitals)

| CODE  | HOSPITAL NAME                          | CODE | HOSPITAL NAME                         |
|-------|----------------------------------------|------|---------------------------------------|
| FPH   | Emanate Health Foothill Pres. Hospital | SDC  | San Dimas Community Hospital          |
| HEV ^ | Glendora Community Hospital            | PVC  | Pomona Valley Hospital Medical Center |

<sup>^</sup> Closed 9/13/19