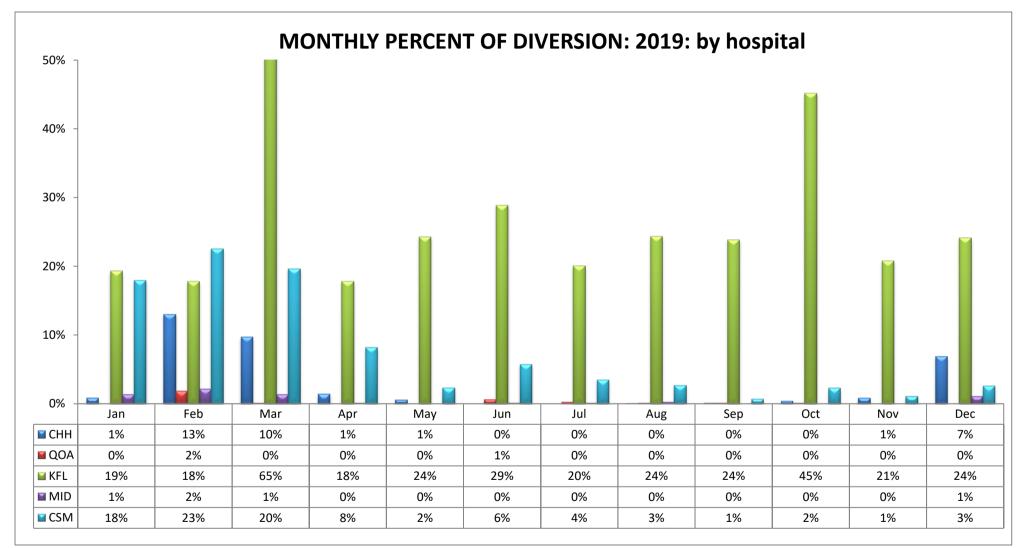

### METRO REGION (n=12 Hospitals)

| CODE | HOSPITAL NAME                         | CODE | HOSPITAL NAME                  | CODE | HOSPITAL NAME               |
|------|---------------------------------------|------|--------------------------------|------|-----------------------------|
| CHH  | Children's Hospital Los Angeles       | KFL  | Kaiser Foundation, Los Angeles | CSM  | Cedars Sinai Medical Center |
| QOA  | Hollywood Presbyterian Medical Center | MID  | Olympia Medical Center         |      |                             |