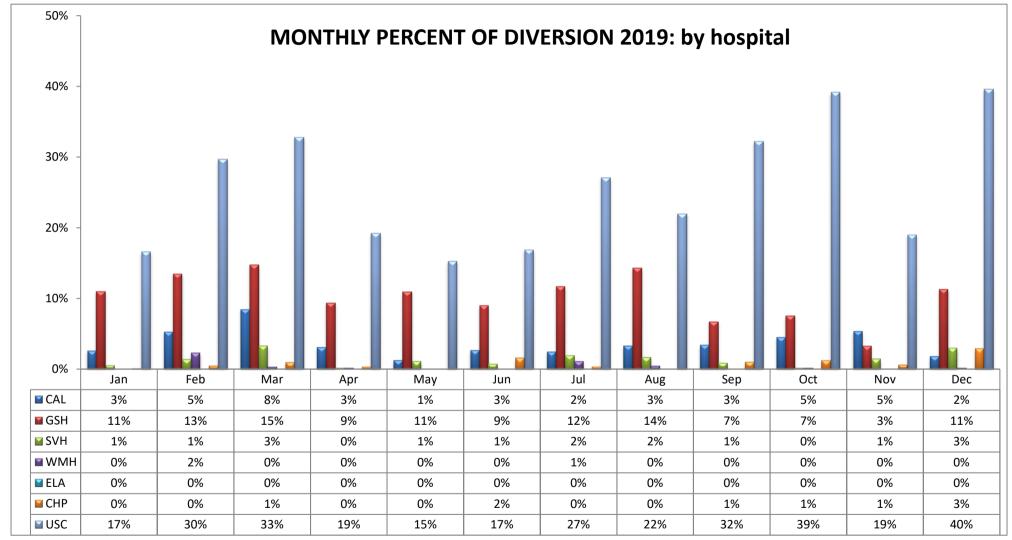

#### **METRO REGION (n=12 Hospitals)**

| CODE  | HOSPITAL NAME                           | CODE   | HOSPITAL NAME                         | CODE | HOSPITAL Name          |
|-------|-----------------------------------------|--------|---------------------------------------|------|------------------------|
| CAL** | Dignity Health California Hospital M.C. | WMH*** | Adventist Health White Memorial       | USC  | LAC+USC Medical Center |
| GSH** | Good Samaritan Hospital                 | ELA*** | East Los Angeles Doctors Hospital     |      |                        |
| SVH** | St. Vincent Medical Center              | CHP*** | Community Hospital of Huntington Park |      |                        |