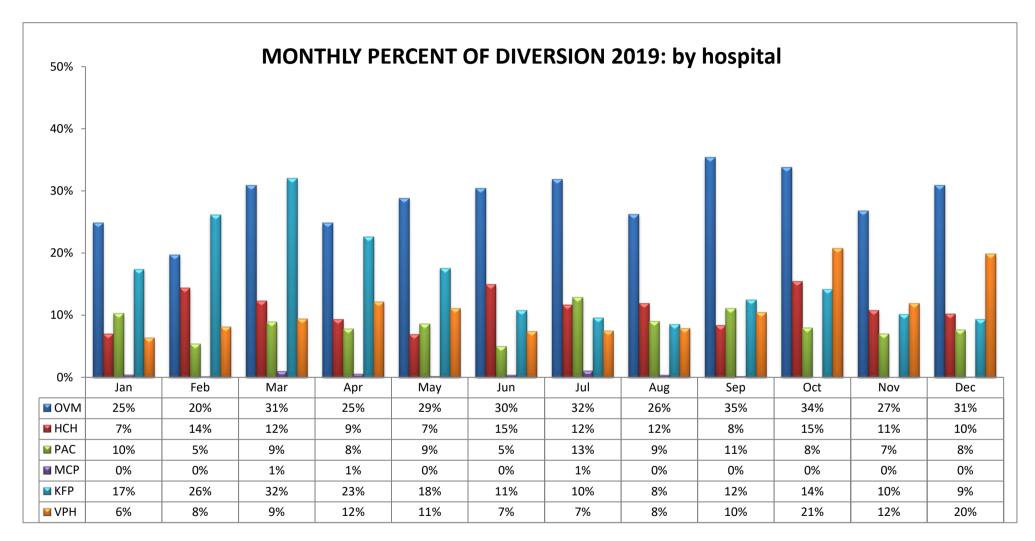

#### SAN FERNANDO VALLEY REGION (n=16 Hospitals)

| CODE | HOSPITAL NAME                      | CODE | HOSPITAL NAME                   | CODE | HOSPITAL NAME                             |
|------|------------------------------------|------|---------------------------------|------|-------------------------------------------|
| OVM  | LAC Olive View-UCLA Medical Center | PAC  | Pacifica Hospital of the Valley | KFP  | Kaiser Foundation Hospital, Panorama City |
| HCH  | Providence Holy Cross Med. Center  | MCP  | Mission Community Hospital      | VPH  | Valley Presbyterian Hospital              |