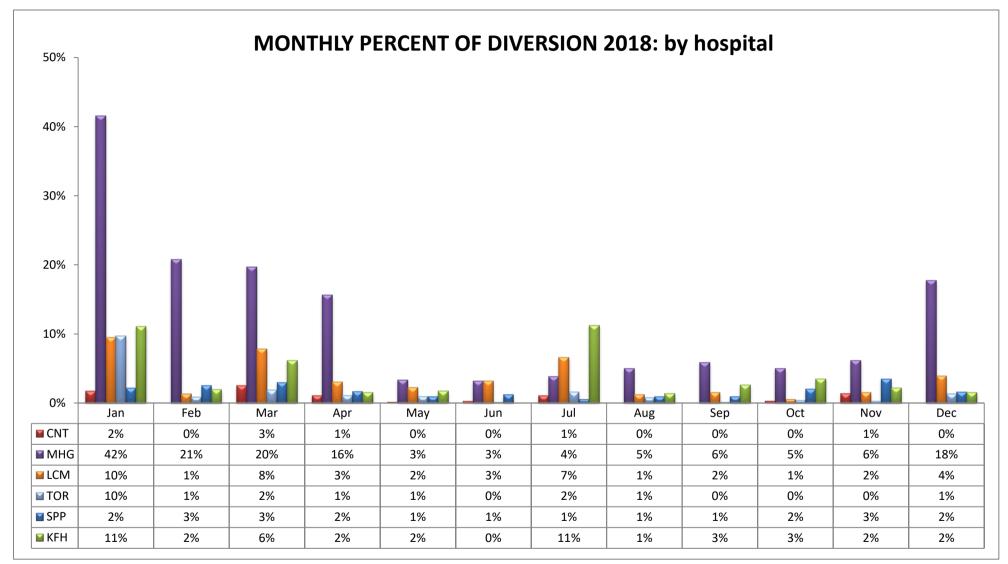

#### **SOUTH REGION (n=13 Hospitals)**

#### **SOUTH REGION (n=13 Hospitals)**

| I | CODE | HOSPITAL NAME                     | CODE | HOSPITAL NAME                              | CODE | HOSPITAL NAME                               |
|---|------|-----------------------------------|------|--------------------------------------------|------|---------------------------------------------|
|   | CNT* | Centinela Hospital Medical Center | LCM  | Providence Little Company of Mary-Torrance | SPP  | Providence Little Company of Mary-San Pedro |
|   | MHG  | Memorial Hospital of Gardena      | TOR  | Torrance Memorial Medical Center           | KFH  | Kaiser Foundation - South Bay               |

<sup>\*</sup> Service Area Hospital