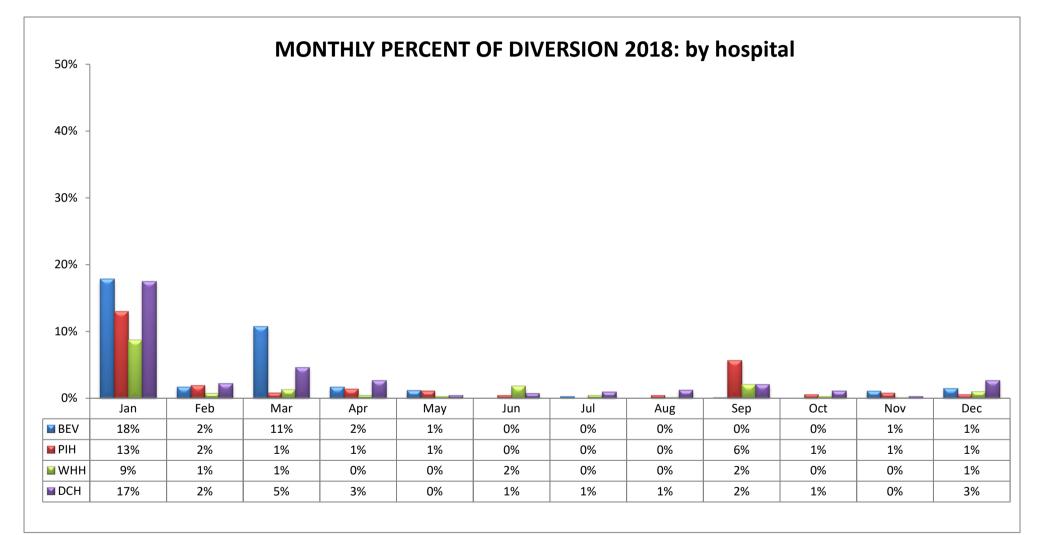

#### EAST REGION (n=8 Hospitals)

| CODE | HOSPITAL NAME       | CODE | HOSPITAL NAME                    |
|------|---------------------|------|----------------------------------|
| BEV  | Beverly Hospital    | WHH  | Whittier Hospital Medical Center |
| PIH  | PIH Health Whittier | DCH  | PIH Health Downey                |