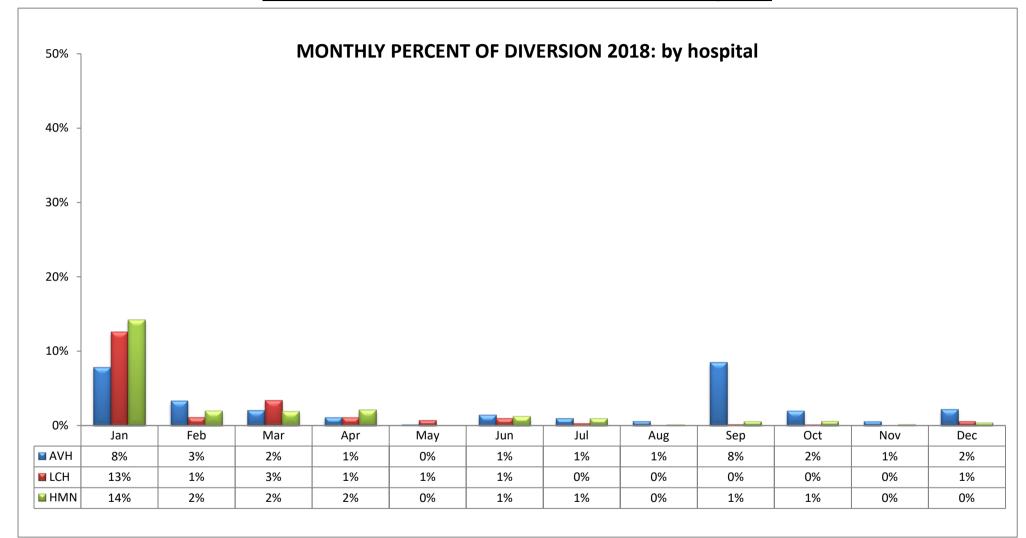

#### ANTELOPE VALLEY - NEWHALL REGION (n=3 Hospitals)

#### ANTELOPE VALLEY - NEWHALL REGION (n=3 Hospitals)

| CODE | HOSPITAL NAME            | CODE | HOSPITAL NAME                    | CODE | HOSPITAL NAME                        |
|------|--------------------------|------|----------------------------------|------|--------------------------------------|
| AVH  | Antelope Valley Hospital | LCH  | Palmdale Regional Medical Center | HMN  | Henry Mayo Newhall Memorial Hospital |