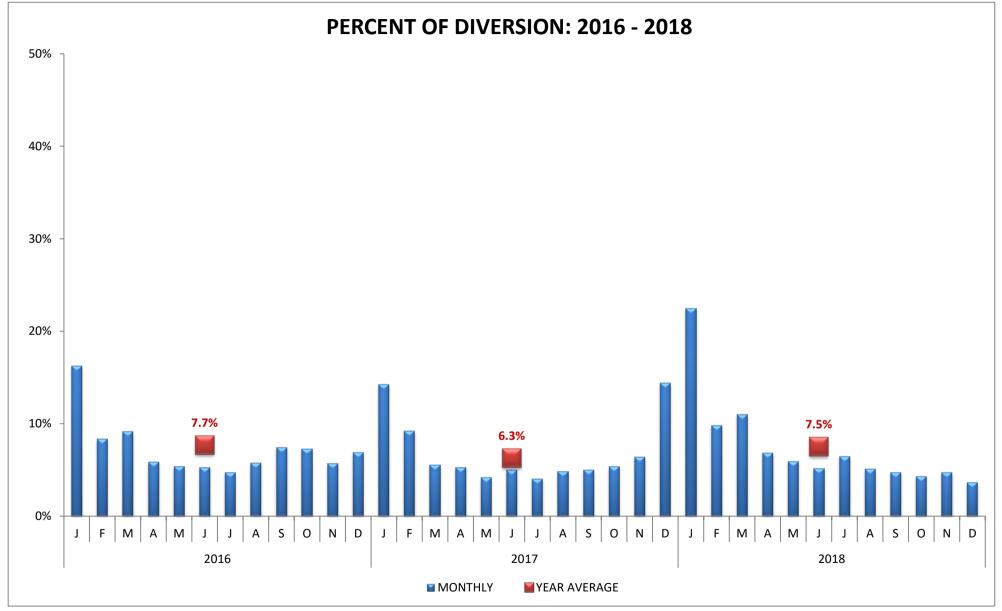

#### LOS ANGELES COUNTY 9-1-1 RECEIVING HOSPITALS (n=73 Hospitals)



#### ANTELOPE VALLEY - NEWHALL REGION (n=3 Hospitals)



#### ANTELOPE VALLEY - NEWHALL REGION (n=3 Hospitals)



| CODE | HOSPITAL NAME            | CODE | HOSPITAL NAME                    | CODE | HOSPITAL NAME                        |
|------|--------------------------|------|----------------------------------|------|--------------------------------------|
| AVH  | Antelope Valley Hospital | LCH  | Palmdale Regional Medical Center | HMN  | Henry Mayo Newhall Memorial Hospital |

#### SAN FERNANDO VALLEY REGION (n=16 Hospitals)



#### SAN FERNANDO VALLEY REGION (n=16 Hospitals)



| CODE | HOSPITAL NAME                      | CODE | HOSPITAL NAME                  | CODE | HOSPITAL NAME                     |
|------|------------------------------------|------|--------------------------------|------|-----------------------------------|
| NRH  | Northridge Hospital Medical Center | KFO  | Kaiser, Woodland Hills         | TRM  | Providence Tarzana Medical Center |
| HWH  | West Hills Medical Center          | ENH  | Encino Hospital Medical Center |      |                                   |

#### SAN FERNANDO VALLEY REGION (n=16 Hospitals)



| CODE | HOSPITAL NAME                     | CODE | HOSPITAL NAME                   | CODE | HOSPITAL NAME                |
|------|-----------------------------------|------|--