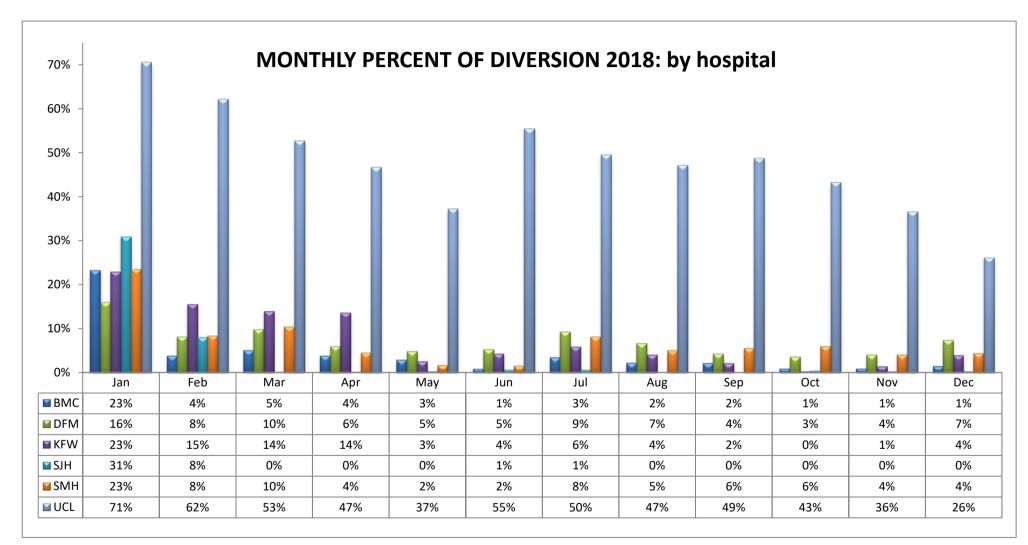

#### WEST REGION (n=6 Hospitals)

| CODE | HOSPITAL NAME                         | CODE | HOSPITAL NAME                       | CODE | HOSPITAL NAME                    |
|------|---------------------------------------|------|-------------------------------------|------|----------------------------------|
| BMC  | S. California Hospital at Culver City | KFW  | Kaiser, West Los Angeles            | SMH  | Santa Monica/UCLA Medical Center |
| DFM  | Marina Del Rey Hospital               | SJH  | St. John's Hospital & Health Center | UCL  | UCLA Medical Center              |