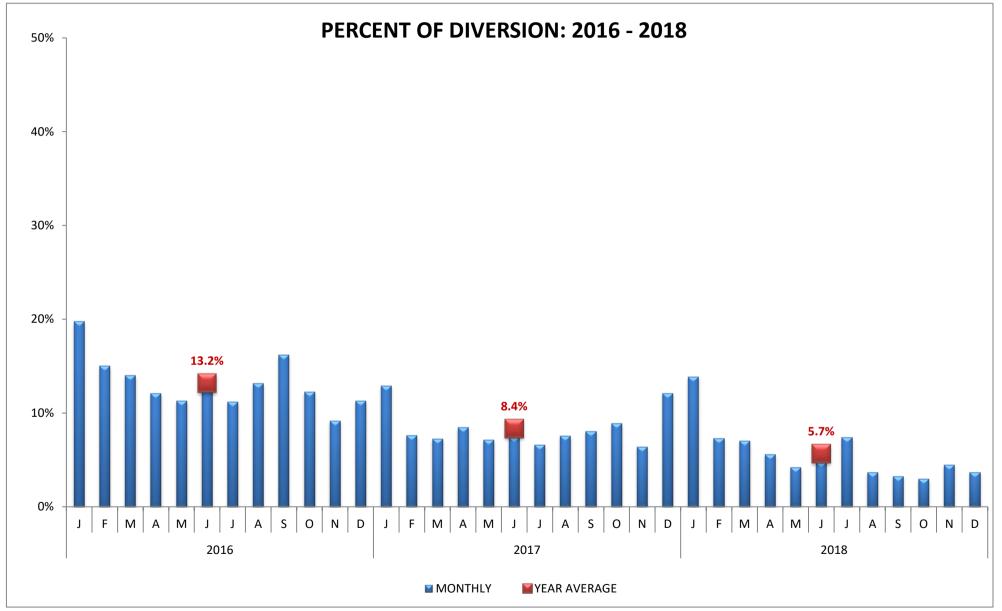

C  | Pomona Valley Hospital Medical Center |

#### EAST REGION (n=8 Hospitals)



#### EAST REGION (n=8 Hospitals)



| CODE | HOSPITAL NAME       | CODE | HOSPITAL NAME                    |
|------|---------------------|------|----------------------------------|
| BEV  | Beverly Hospital    | WHH  | Whittier Hospital Medical Center |
| PIH  | PIH Health Whittier | DCH  | PIH Health Downey                |

#### EAST REGION (n=8 Hospitals)



| CODE | HOSPITAL NAME             | CODE | HOSPITAL NAME                    |
|------|---------------------------|------|----------------------------------|
| KFB  | Kaiser Foundation, Downey | DHL  | Lakewood Regional Medical Center |
| NOR  | LA Community of Norwalk   | СРМ  | Coast Plaza Doctors Hospital     |

#### METRO REGION (n=12 Hospitals)



#### METRO REGION (n=12 Hospitals)



| CODE  | HOSPITAL NAME                      | CODE   | HOSPITAL NAME                         | CODE | HOSPITAL Name          |
|-------|------------------------------------|--------|---------------------------------------|------|------------------------|
| CAL** | California Hospital Medical Center | WMH*** | White Memorial Medical Center         | USC  | LAC+USC Medical Center |
| GSH** | Good Samaritan Hospital            | ELA*** | East Los Angeles Doctors Hospital     |      |                        |
| SVH** | St. Vincent Medical Center         | CHP*** | Community Hospital of Huntington Park |      |                        |

<sup>\*\*</sup> Combined Service Area - may divert to each other

<sup>\*\*\*</sup> Combined Service Area - ELA & CHP m