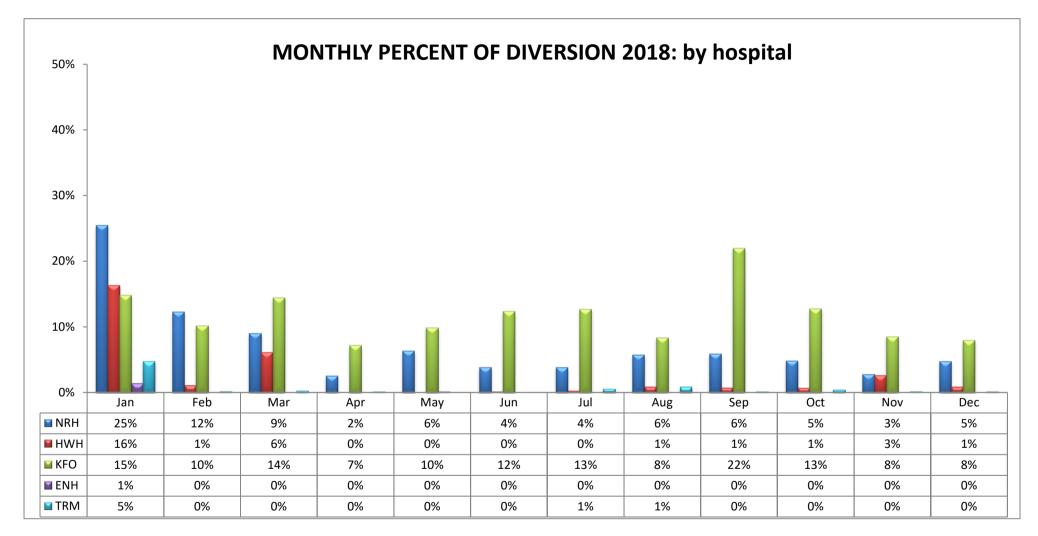

#### SAN FERNANDO VALLEY REGION (n=16 Hospitals)

| CODE | HOSPITAL NAME                      | CODE | HOSPITAL NAME                  | CODE | HOSPITAL NAME                     |
|------|------------------------------------|------|--------------------------------|------|-----------------------------------|
| NRH  | Northridge Hospital Medical Center | KFO  | Kaiser, Woodland Hills         | TRM  | Providence Tarzana Medical Center |
| HWH  | West Hills Medical Center          | ENH  | Encino Hospital Medical Center |      |                                   |