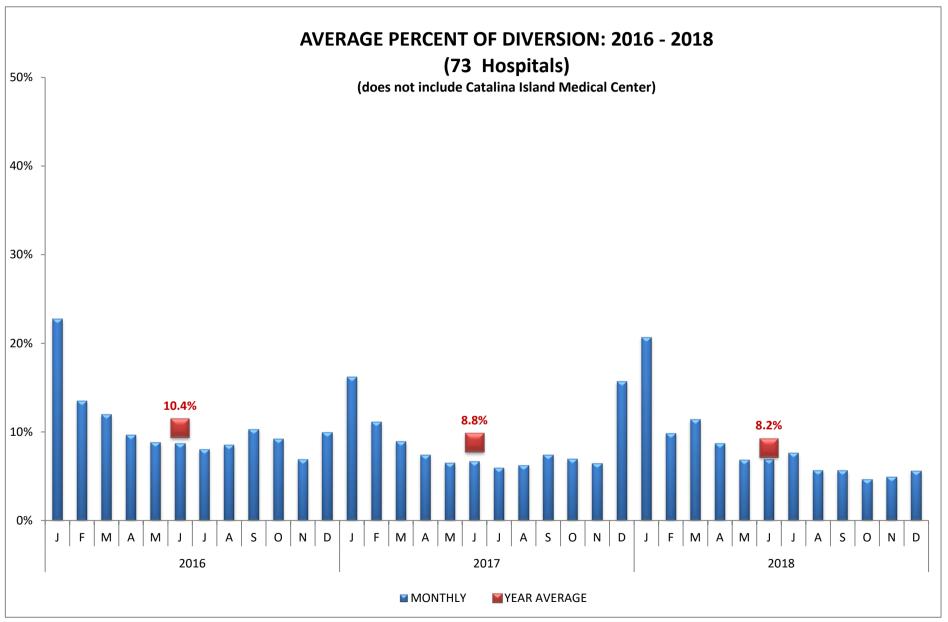

#### LOS ANGELES COUNTY 9-1-1 RECEIVING HOSPITALS (n=73 Hospitals)



#### ANTELOPE VALLEY - NEWHALL REGION (n=3 Hospitals)



#### ANTELOPE VALLEY - NEWHALL REGION (n=3 Hospitals)



| CODE | HOSPITAL NAME            | CODE | HOSPITAL NAME                    | CODE | HOSPITAL NAME                        |
|------|--------------------------|------|----------------------------------|------|--------------------------------------|
| AVH  | Antelope Valley Hospital | LCH  | Palmdale Regional Medical Center | HMN  | Henry Mayo Newhall Memorial Hospital |

#### SAN FERNANDO VALLEY REGION (n=16 Hospitals)



#### SAN FERNANDO VALLEY REGION (n=16 Hospitals)



| CODE | HOSPITAL NAME                      | CODE | HOSPITAL NAME                  | CODE | HOSPITAL NAME                     |
|------|------------------------------------|------|--------------------------