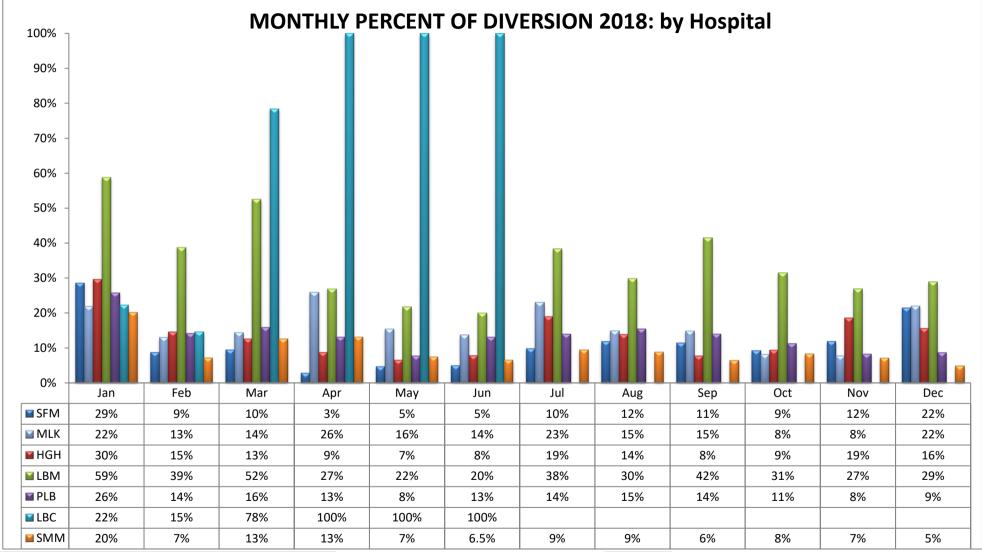

#### **SOUTH REGION (n=13 Hospitals)**

| CODE          | HOSPITAL NAME                           | CODE | HOSPITAL NAME                      | CODE             | HOSPITAL NAME                    |
|---------------|-----------------------------------------|------|------------------------------------|------------------|----------------------------------|
| SFM           | St. Francis Medical Center              | HGH  | Harbor-UCLA Medical Center         | PLB              | College Medical Center           |
| MLK           | MLK Community Hospital                  | LBM  | Long Beach Memorial Medical Center | LBC <sup>^</sup> | Community Hospital of Long Beach |
| Note: Catalir | na Island Medical Center = 0% diversion |      | ^ Closed 7/3/18                    | SMM              | St. Mary Medical Center          |