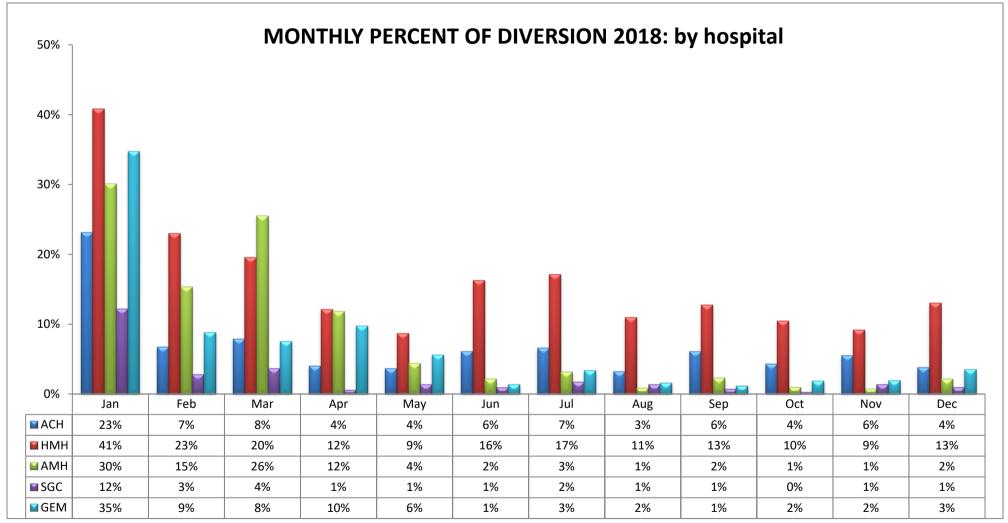

#### SAN GABRIEL VALLEY REGION (n=14 Hospitals)

| CODE | HOSPITAL NAME               | CODE | HOSPITAL NAME                       | CODE | HOSPITAL NAME                    |
|------|-----------------------------|------|-------------------------------------|------|----------------------------------|
| ACH  | Alhambra Community Hospital | AMH  | Methodist Hospital of S. California | GEM  | Greater El Monte Community Hosp. |
| HMH  | Huntington Hospital         | SGC  | San Gabriel Valley Medical Center   |      |                                  |