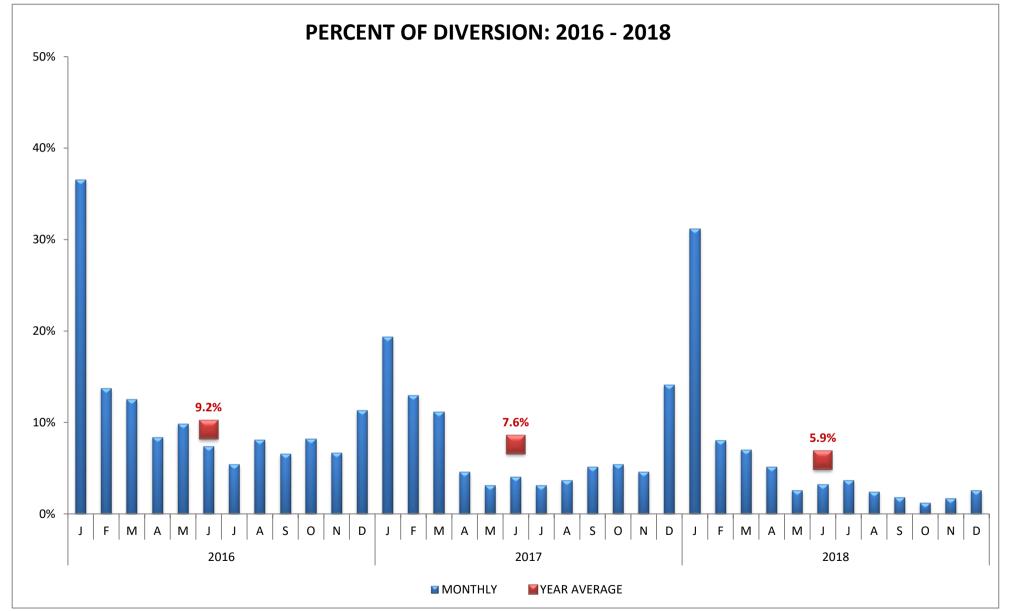

#### METRO REGION (n=12 Hospitals)

| CODE | HOSPITAL NAME                         | CODE | HOSPITAL NAME          | CODE | HOSPITAL NAME               |
|------|---------------------------------------|------|------------------------|------|-----------------------------|
| CHH  | Childrens Hospital of Los Angeles     | KFL  | Kaiser, Los Angeles    | CSM  | Cedars Sinai Medical Center |
| QOA  | Hollywood Presbyterian Medical Center | MID  | Olympia Medical Center |      |                             |