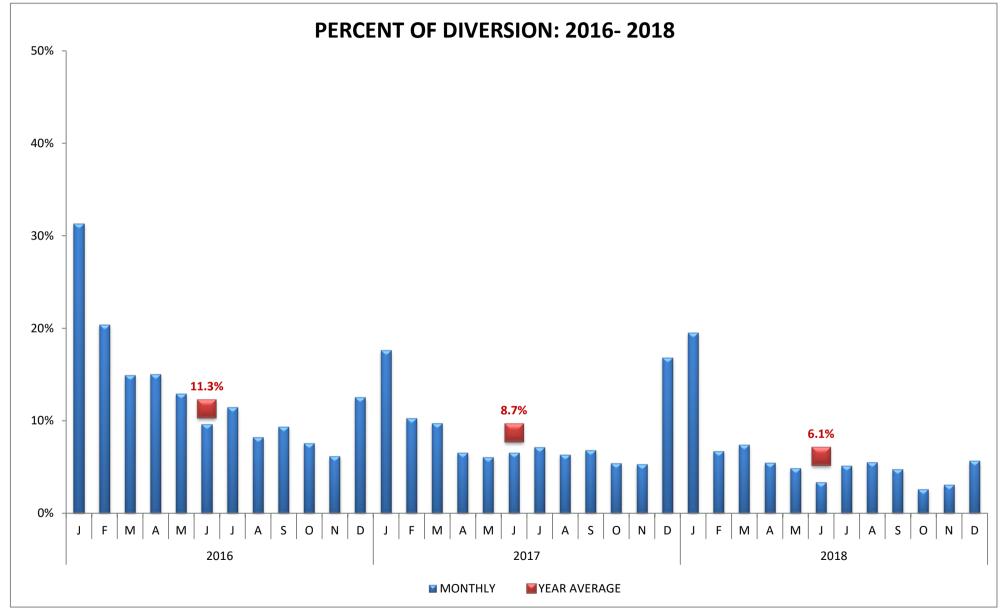

------------------------|------|------------------------------------|------|-------------------------------|
| MPH  | Monterey Park Hospital  | KFA  | Kaiser, Baldwin Park               | ICH  | Citrus Valley, Intercommunity |
| GAR  | Garfield Medical Center | QVH  | Citrus Valley, Queen of the Valley |      |                               |

#### SAN GABRIEL VALLEY REGION (n=14 Hospitals)



| C | ODE | HOSPITAL NAME                  | CODE | HOSPITAL NAME                         |
|---|-----|--------------------------------|------|---------------------------------------|
| F | PH  | Foothill Presbyterian Hospital | SDC  | San Dimas Community Hospital          |
| Н | HEV | East Valley Hospital           | PVC  | Pomona Valley Hospital Medical Center |

#### EAST REGION (n=8 Hospitals)



#### EAST REGION (n=8 Hospitals)



| CODE | HOSPITAL NAME       | CODE | HOSPITAL NAME                    |
|------|---------------------|------|----------------------------------|
| BEV  | Beverly Hospital    | WHH  | Whittier Hospital Medical Center |
| PIH  | PIH Health Whittier | DCH  | PIH Health Downey                |

#### EAST REGION (n=8 Hospitals)



| CODE | HOSPITAL NAME             | CODE | HOSPITAL NAME                    |
|------|---------------------------|------|----------------------------------|
| KFB  | Kaiser Foundation, Downey | DHL  | Lakewood Regional Medical Center |
| NOR  | LA Community of Norwalk   | СРМ  | Coast Plaza Doctors Hospital     |

#### METRO REGION (n=12 Hospitals)



#### METRO REGION (n=12 Hospitals)



| CODE  | HOSPITAL NAME