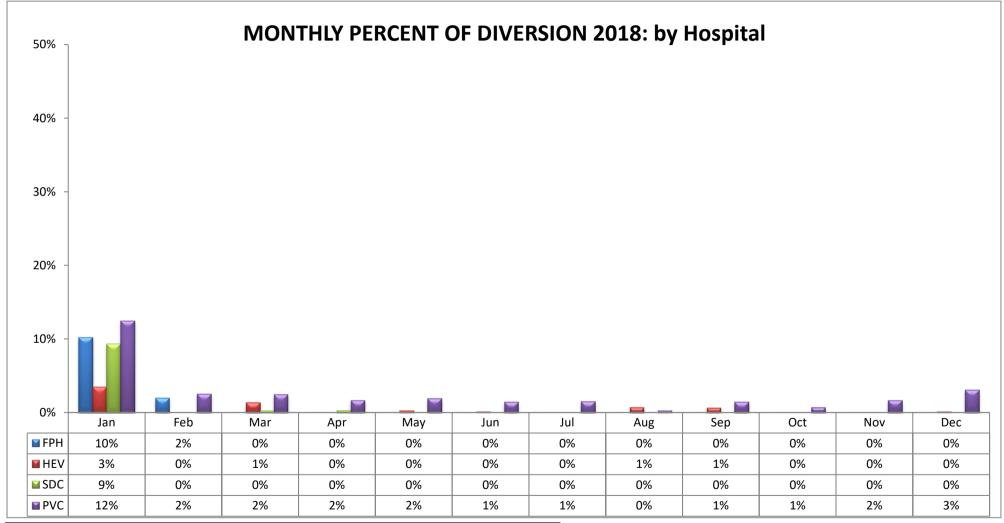

#### SAN GABRIEL VALLEY REGION (n=14 Hospitals)

| C | ODE | HOSPITAL NAME                  | CODE | HOSPITAL NAME                         |
|---|-----|--------------------------------|------|---------------------------------------|
| F | PH  | Foothill Presbyterian Hospital | SDC  | San Dimas Community Hospital          |
| Н | HEV | East Valley Hospital           | PVC  | Pomona Valley Hospital Medical Center |