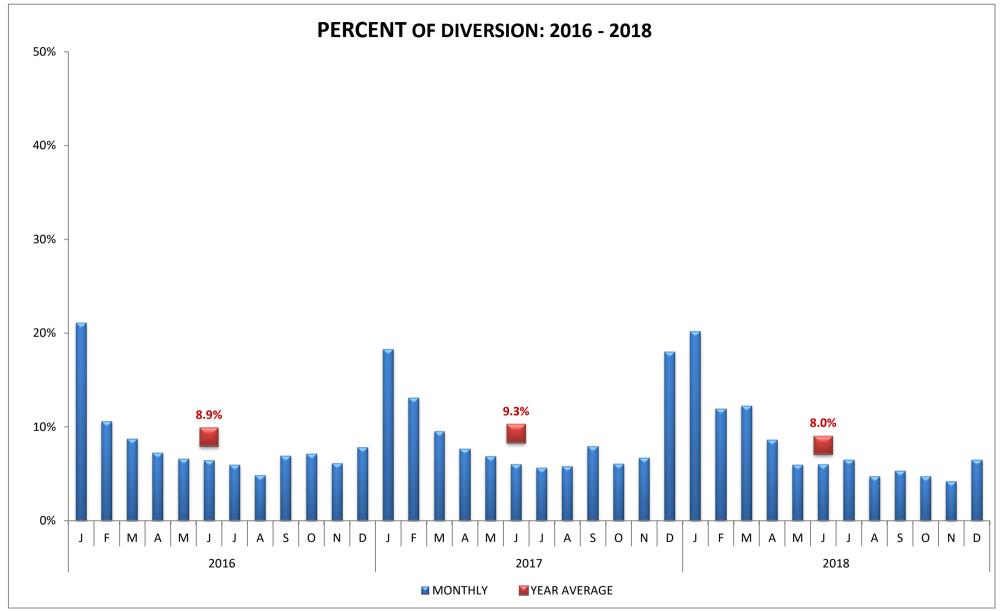

FP  | Kaiser, Panorama City        |
| HCH  | Providence Holy Cross Med. Center | MCP  | Mission Community Hospital      | VPH  | Valley Presbyterian Hospital |

#### SAN FERNANDO VALLEY REGION (n=16 Hospitals)



| CODE HOSPITAL NAME |                                   | CODE | HOSPITAL NAME                     | CODE | HOSPITAL NAME          |
|--------------------|-----------------------------------|------|-----------------------------------|------|------------------------|
| SOC                | Sherman Oaks Hospital             | GWT  | Glendale Adventist Medical Center | VHH  | Verdugo Hills Hospital |
| SJS                | Providence St. Joseph Med. Center | GMH  | Glendale Memorial Medical Center  |      |                        |

#### SAN GABRIEL VALLEY REGION (n=14 Hospitals)



#### SAN GABRIEL VALLEY REGION (n=14 Hospitals)



| CODE | HOSPITAL NAME               | CODE | HOSPITAL NAME                       | CODE | HOSPITAL NAME                    |
|------|-----------------------------|------|-------------------------------------|------|----------------------------------|
| ACH  | Alhambra Community Hospital | AMH  | Methodist Hospital of S. California | GEM  | Greater El Monte Community Hosp. |
| HMH  | Huntington Hospital         | SGC  | San Gabriel Valley Medical Center   |      |                                  |

#### SAN GABRIEL VALLEY REGION (n=14 Hospitals)



| CODE | HOSPITAL NAME           | CODE | HOSPITAL NAME                      | CODE | HOSPITAL NAME                 |
|------|-------------------------|------|--------------------------------