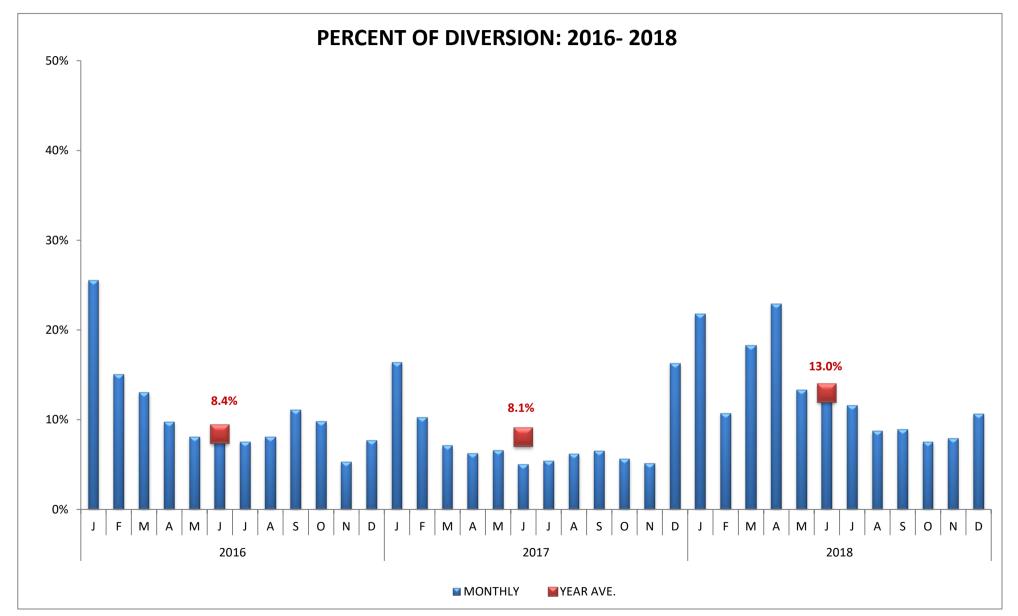

#### WEST REGION (n=6 Hospitals)

| CODE | HOSPITAL NAME                         | CODE | HOSPITAL NAME                       | CODE | HOSPITAL NAME                    |
|------|---------------------------------------|------|-------------------------------------|------|----------------------------------|
| BMC  | S. California Hospital at Culver City | KFW  | Kaiser, West Los Angeles            | SMH  | Santa Monica/UCLA Medical Center |
| DFM  | Marina Del Rey Hospital               | SJH  | St. John's Hospital & Health Center | UCL  | UCLA Medical Center              |