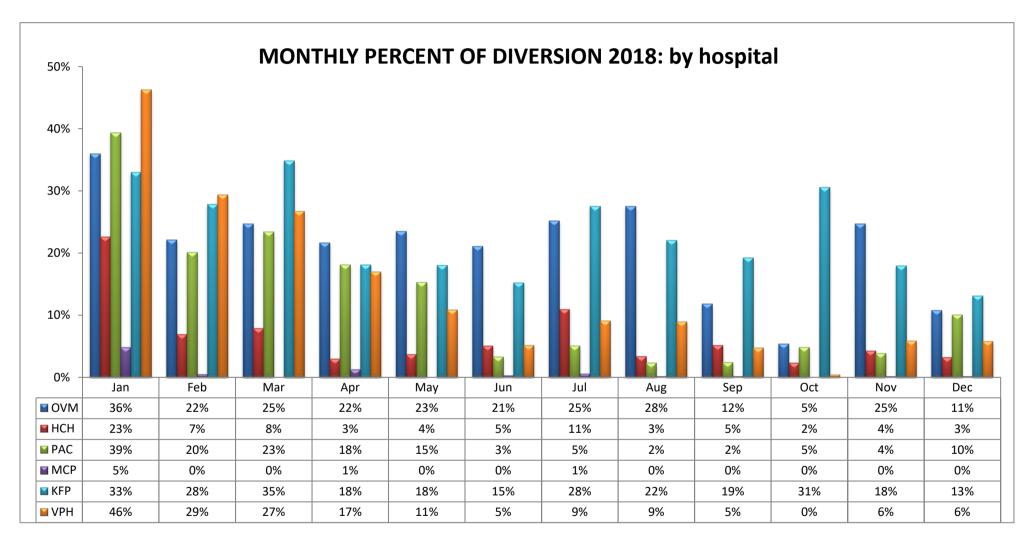

#### SAN FERNANDO VALLEY REGION (n=16 Hospitals)

| CODE | HOSPITAL NAME                     | CODE | HOSPITAL NAME                   | CODE | HOSPITAL NAME                |
|------|-----------------------------------|------|---------------------------------|------|------------------------------|
| OVM  | Olive View-UCLA Medical Center    | PAC  | Pacifica Hospital of the Valley | KFP  | Kaiser, Panorama City        |
| HCH  | Providence Holy Cross Med. Center | MCP  | Mission Community Hospital      | VPH  | Valley Presbyterian Hospital |