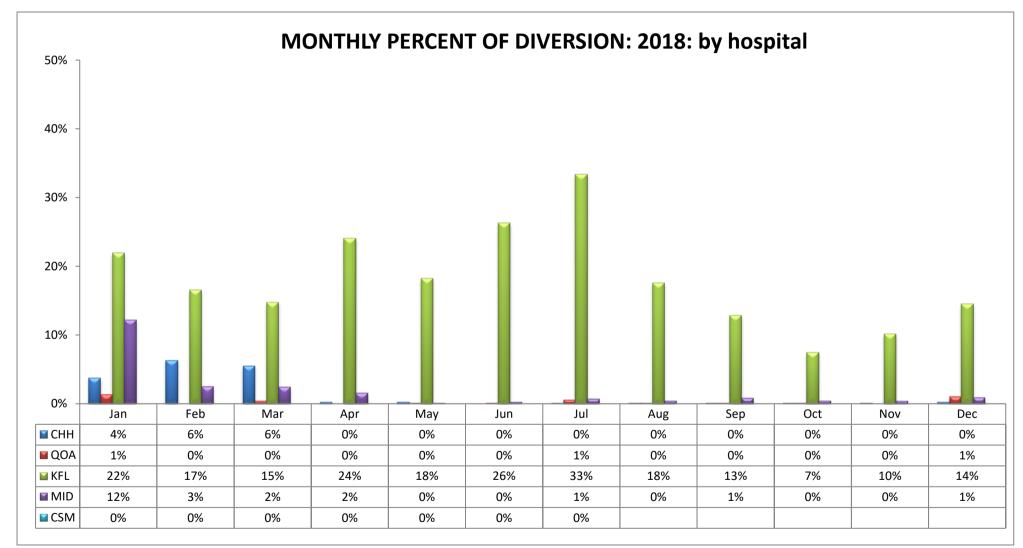

#### METRO REGION (n=12 Hospitals)

| CODE | HOSPITAL NAME                         | CODE | HOSPITAL NAME          | CODE | HOSPITAL NAME               |
|------|---------------------------------------|------|------------------------|------|-----------------------------|
| CHH  | Childrens Hospital of Los Angeles     | KFL  | Kaiser, Los Angeles    | CSM  | Cedars Sinai Medical Center |
| QOA  | Hollywood Presbyterian Medical Center | MID  | Olympia Medical Center |      |                             |