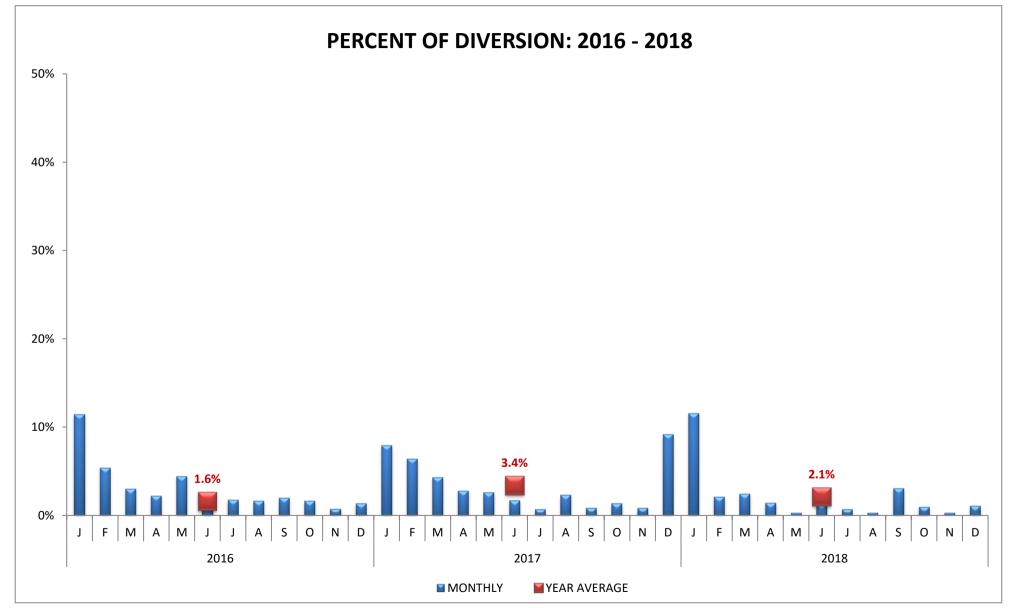

#### LOS ANGELES COUNTY 9-1-1 RECEIVING HOSPITALS (n=73 Hospitals)



#### ANTELOPE VALLEY - NEWHALL REGION (n=3 Hospitals)



#### ANTELOPE VALLEY - NEWHALL REGION (n=3 Hospitals)



| CODE | HOSPITAL NAME            | CODE | HOSPITAL NAME                    | CODE | HOSPITAL NAME                        |
|------|--------------------------|------|----------------------------------|------|--------------------------------------|
| AVH  | Antelope Valley Hospital | LCH  | Palmdale Regional Medical Center | HMN  | Henry Mayo Newhall Memorial Hospital |

#### SAN FERNANDO VALLEY REGION (n=16 Hospitals)



#### SAN FERNANDO VALLEY REGION (n=16 Hospitals)



| CODE | HOSPITAL NAME                      | CODE | HOSPITAL NAME                  | CODE | HOSPITAL NAME                     |
|------|------------------------------------|------|--------------------------------|------|-----------------------------------|
| NRH