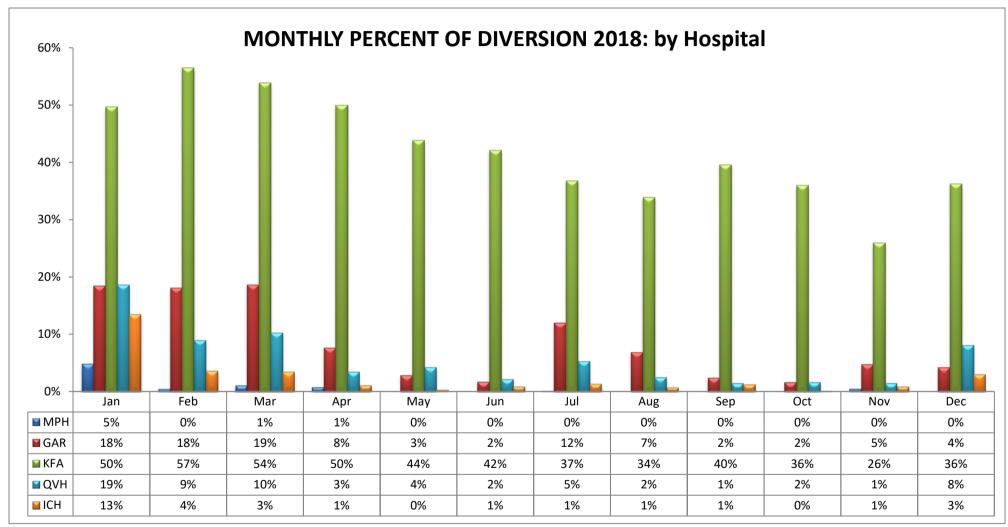

#### SAN GABRIEL VALLEY REGION (n=14 Hospitals)

| CODE | HOSPITAL NAME           | CODE | HOSPITAL NAME                      | CODE | HOSPITAL NAME                 |
|------|-------------------------|------|------------------------------------|------|-------------------------------|
| MPH  | Monterey Park Hospital  | KFA  | Kaiser, Baldwin Park               | ICH  | Citrus Valley, Intercommunity |
| GAR  | Garfield Medical Center | QVH  | Citrus Valley, Queen of the Valley |      |                               |