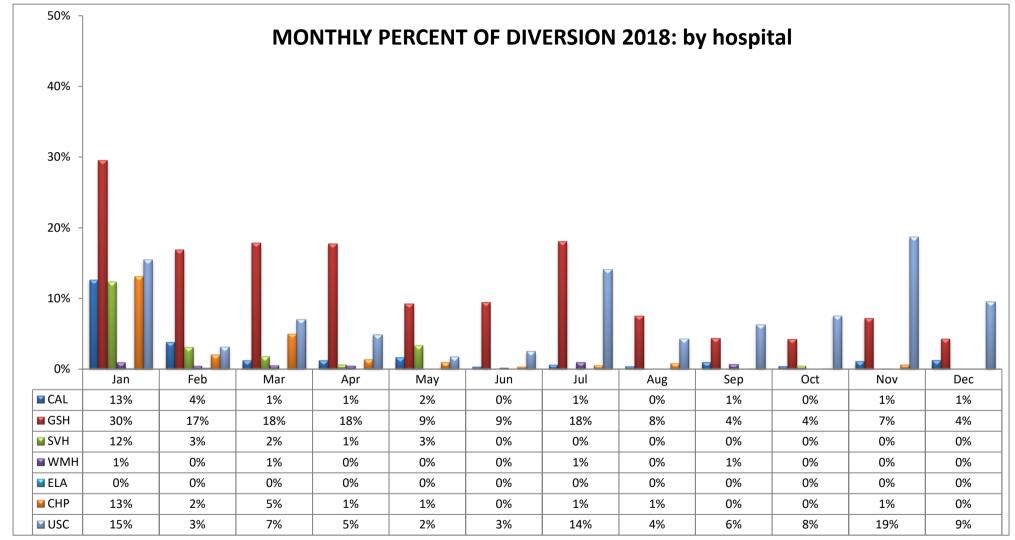

#### METRO REGION (n=12 Hospitals)

| CODE  | HOSPITAL NAME                      | CODE   | HOSPITAL NAME                         | CODE | HOSPITAL Name          |
|-------|------------------------------------|--------|---------------------------------------|------|------------------------|
| CAL** | California Hospital Medical Center | WMH*** | White Memorial Medical Center         | USC  | LAC+USC Medical Center |
| GSH** | Good Samaritan Hospital            | ELA*** | East Los Angeles Doctors Hospital     |      |                        |
| SVH** | St. Vincent Medical Center         | CHP*** | Community Hospital of Huntington Park |      |                        |

<sup>\*\*</sup> Combined Service Area - may divert to each other

<sup>\*\*\*</sup> Combined Service Area - ELA & CHP may divert to WMH