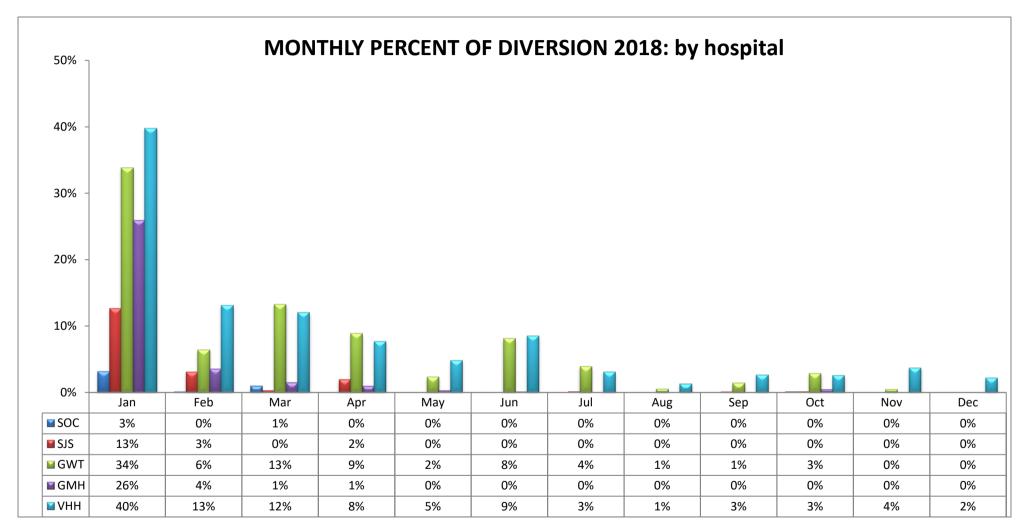

#### SAN FERNANDO VALLEY REGION (n=16 Hospitals)

| CODE HOSPITAL NAME |                                   | CODE | HOSPITAL NAME                     | CODE | HOSPITAL NAME          |
|--------------------|-----------------------------------|------|-----------------------------------|------|------------------------|
| SOC                | Sherman Oaks Hospital             | GWT  | Glendale Adventist Medical Center | VHH  | Verdugo Hills Hospital |
| SJS                | Providence St. Joseph Med. Center | GMH  | Glendale Memorial Medical Center  |      |                        |