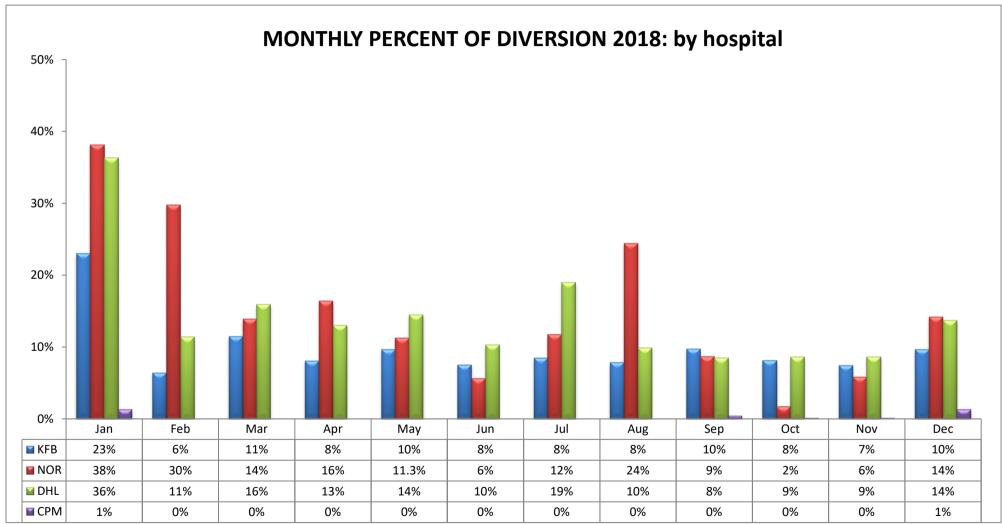

#### EAST REGION (n=8 Hospitals)

| CODE | HOSPITAL NAME             | CODE | HOSPITAL NAME                    |
|------|---------------------------|------|----------------------------------|
| KFB  | Kaiser Foundation, Downey | DHL  | Lakewood Regional Medical Center |
| NOR  | LA Community of Norwalk   | СРМ  | Coast Plaza Doctors Hospital     |