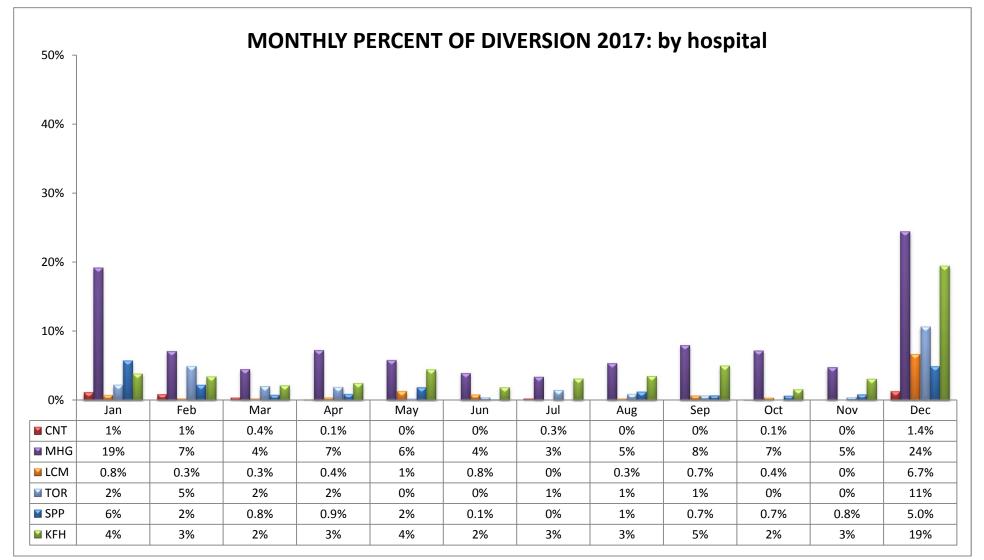

## **SOUTH REGION (n=13 Hospitals)**

## **SOUTH REGION (n=13 Hospitals)**

| CODE | HOSPITAL NAME                     | CODE | HOSPITAL NAME                              | CODE | HOSPITAL NAME                               |
|------|-----------------------------------|------|--------------------------------------------|------|---------------------------------------------|
| CNT* | Centinela Hospital Medical Center | LCM  | Providence Little Company of Mary-Torrance | SPP  | Providence Little Company of Mary-San Pedro |
| MHG* | Memorial Hospital of Gardena      | TOR  | Torrance Memorial Medical Center           | KFH  | Kaiser Foundation - South Bay               |

<sup>\*</sup> Service Area Hospital