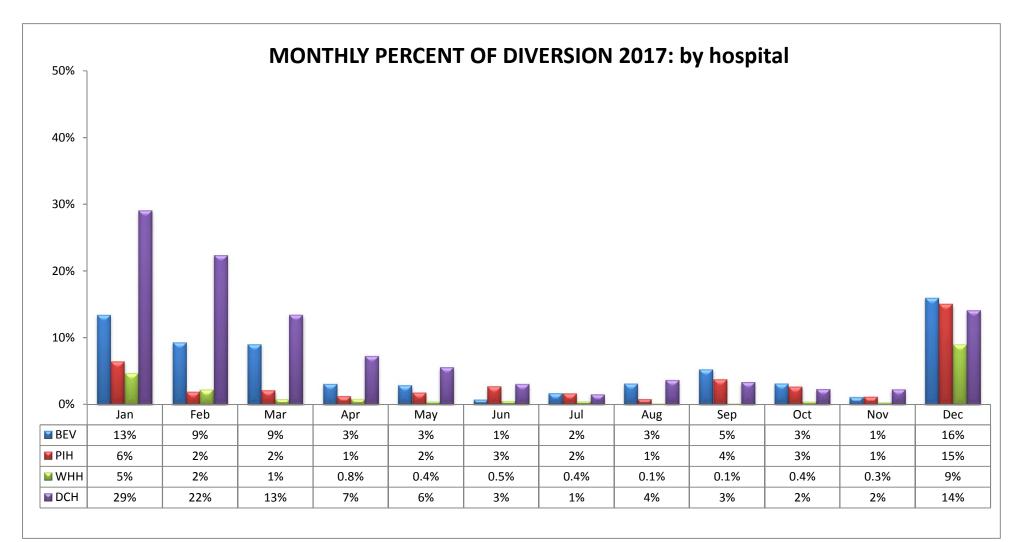

## **EAST REGION (n=8 Hospitals)**

|   | CODE | HOSPITAL NAME       | CODE | HOSPITAL NAME                    |
|---|------|---------------------|------|----------------------------------|
| ſ | BEV  | Beverly Hospital    | WHH  | Whittier Hospital Medical Center |
|   | PIH  | PIH Health Whittier | DCH  | PIH Health Downey                |