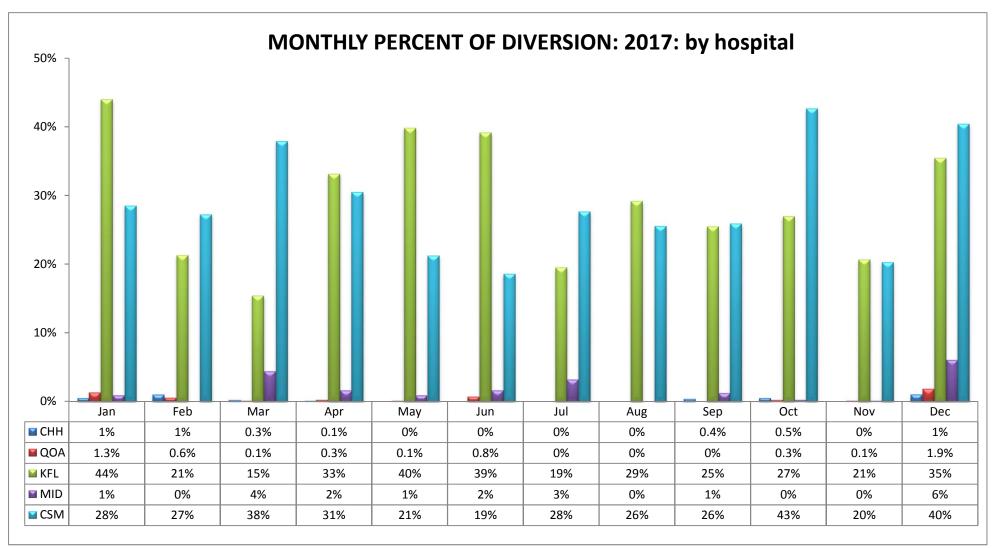

## METRO REGION (n=12 Hospitals)

| CODE | HOSPITAL NAME                         | CODE | HOSPITAL NAME          | CODE | HOSPITAL NAME               |
|------|---------------------------------------|------|------------------------|------|-----------------------------|
| CHH  | Childrens Hospital of Los Angeles     | KFL  | Kaiser, Los Angeles    | CSM  | Cedars Sinai Medical Center |
| QOA  | Hollywood Presbyterian Medical Center | MID  | Olympia Medical Center |      |                             |