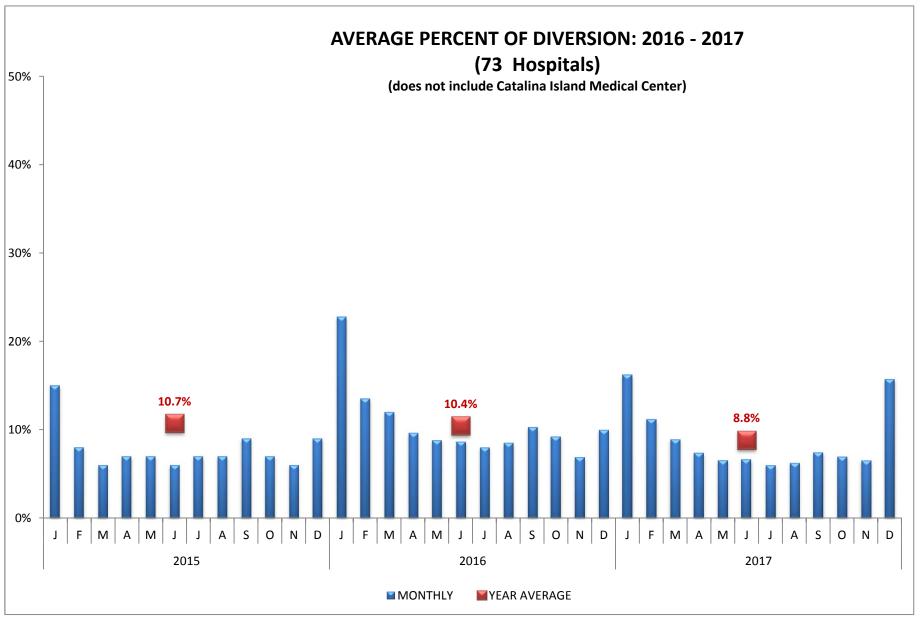

### LOS ANGELES COUNTY 9-1-1 RECEIVING HOSPITALS (n=73 Hospitals)



### ANTELOPE VALLEY - NEWHALL REGION (n=3 Hospitals)



### ANTELOPE VALLEY - NEWHALL REGION (n=3 Hospitals)



| CODE | HOSPITAL NAME            | CODE | HOSPITAL NAME                    | CODE | HOSPITAL NAME                        |
|------|--------------------------|------|----------------------------------|------|--------------------------------------|
| AVH  | Antelope Valley Hospital | LCH  | Palmdale Regional Medical Center | HMN  | Henry Mayo Newhall Memorial Hospital |

### SAN FERNANDO VALLEY REGION (n=16 Hospitals)



### SAN FERNANDO VALLEY REGION (n=16 Hospitals)



| CODE | HOSPITAL NAME                      | CODE | HOSPITAL NAME                  | CODE | HOSPITAL NAME                     |
|------|------------------------------------|------|------------------------------