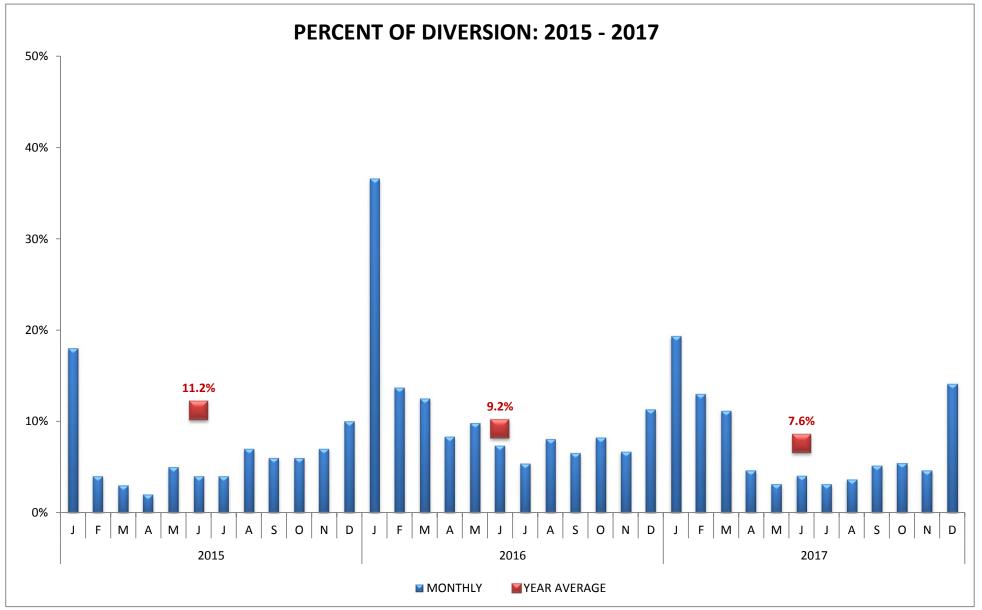

| St. Vincent Medical Center         | CHP*** | Community Hospital of Huntington Park |      |                        |

<sup>\*\*</sup> Combined Service Area - may divert to each other

<sup>\*\*\*</sup> Combined Service Area - ELA & CHP may divert to WMH

## METRO REGION (n=12 Hospitals)



| CODE | HOSPITAL NAME                         | CODE | HOSPITAL NAME          | CODE | HOSPITAL NAME               |
|------|---------------------------------------|------|------------------------|------|-----------------------------|
| CHH  | Childrens Hospital of Los Angeles     | KFL  | Kaiser, Los Angeles    | CSM  | Cedars Sinai Medical Center |
| QOA  | Hollywood Presbyterian Medical Center | MID  | Olympia Medical Center |      |                             |

## WEST REGION (n=6 Hospitals)



## WEST REGION (n=6 Hospitals)



| CODE | HOSPITAL NAME                         | CODE | HOSPITAL NAME                       | CODE | HOSPITAL NAME                    |
|------|---------------------------------------|------|-------------------------------------|------|----------------------------------|
| BMC  | S. California Hospital at Culver City | KFW  | Kaiser, West Los Angeles            | SMH  | Santa Monica/UCLA Medical Center |
| DFM  | Marina Del Rey Hospital               | SJH  | St. John's Hospital & Health Center | UCL  | UCLA Medical Center              |

## **SOUTH REGION (n=13 Hospitals)**



## **SOUTH REGION (n=13 Hospitals)**



| CODE | HOSPITAL NAME                     | CODE | HOSPITAL NAME                              | CODE | HOSPITAL NAME