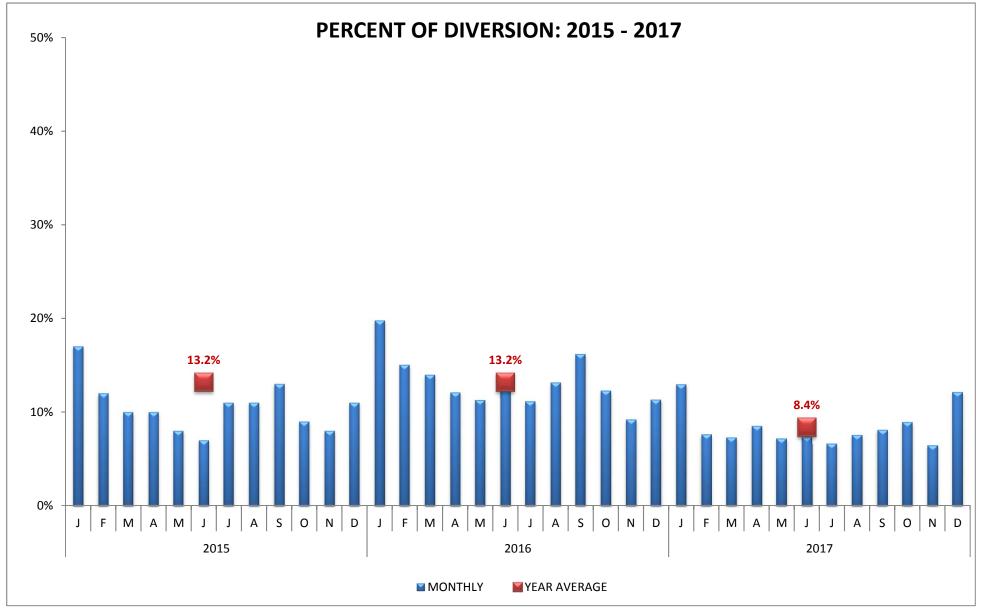

y Hospital Medical Center |

## EAST REGION (n=8 Hospitals)



## **EAST REGION (n=8 Hospitals)**



|   | CODE | HOSPITAL NAME       | CODE | HOSPITAL NAME                    |
|---|------|---------------------|------|----------------------------------|
| ſ | BEV  | Beverly Hospital    | WHH  | Whittier Hospital Medical Center |
|   | PIH  | PIH Health Whittier | DCH  | PIH Health Downey                |

### **EAST REGION (n=8 Hospitals)**



| CODE | HOSPITAL NAME             | CODE | HOSPITAL NAME                    |
|------|---------------------------|------|----------------------------------|
| KFB  | Kaiser Foundation, Downey | DHL  | Lakewood Regional Medical Center |
| NOR  | LA Community of Norwalk   | СРМ  | Coast Plaza Doctors Hospital     |

## METRO REGION (n=12 Hospitals)



## METRO REGION (n=12 Hospitals)



| CODE  | HOSPITAL NAME                      | CODE   | HOSPITAL NAME                         | CODE | HOSPITAL Name          |
|-------|------------------------------------|--------|---------------------------------------|------|------------------------|
| CAL** | California Hospital Medical Center | WMH*** | White Memorial Medical Center         | USC  | LAC+USC Medical Center |
| GSH** | Good Samaritan Hospital            | ELA*** | East Los Angeles Doctors Hospital     |      |                        |
| SVH** | St. Vincent Medical Center         | CHP*** | Community Hospital of Huntington Park |      |                        |

<sup>\*\*</sup> Combined Service Area - may divert to each other

<sup>\*\*\*</sup> Combined Service Area - ELA & CHP may