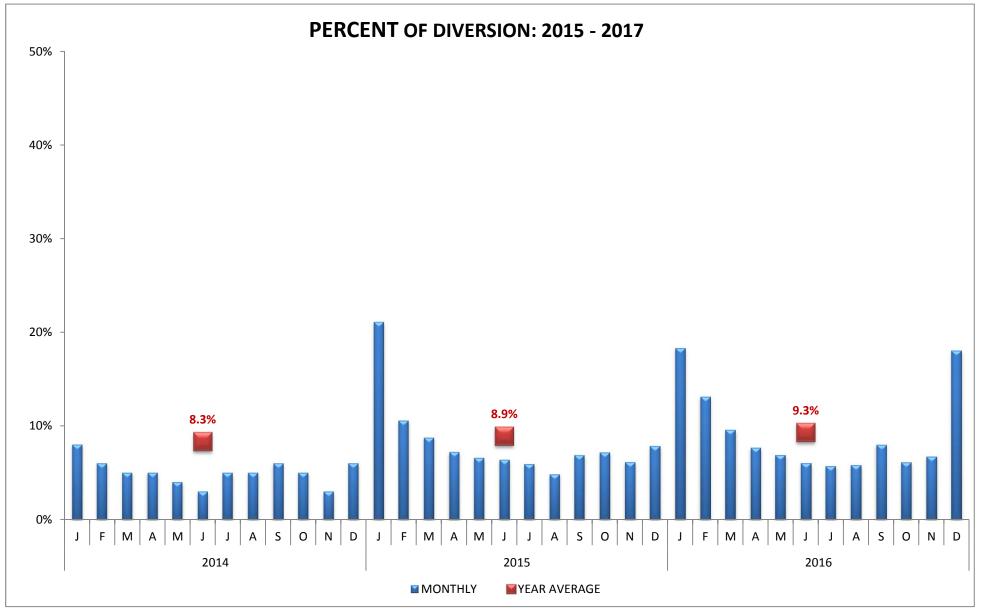

A Medical Center    | PAC  | Pacifica Hospital of the Valley | KFP  | Kaiser, Panorama City        |
| HCH  | Providence Holy Cross Med. Center | MCP  | Mission Community Hospital      | VPH  | Valley Presbyterian Hospital |

## SAN FERNANDO VALLEY REGION (n=16 Hospitals)



| COD | E HOSPITAL NAME                   | CODE | HOSPITAL NAME                     | CODE | HOSPITAL NAME          |
|-----|-----------------------------------|------|-----------------------------------|------|------------------------|
| SOC | Sherman Oaks Hospital             | GWT  | Glendale Adventist Medical Center | VHH  | Verdugo Hills Hospital |
| SJS | Providence St. Joseph Med. Center | GMH  | Glendale Memorial Medical Center  |      |                        |

## SAN GABRIEL VALLEY REGION (n=14 Hospitals)



## SAN GABRIEL VALLEY REGION (n=14 Hospitals)



| CODE | HOSPITAL NAME                | CODE | HOSPITAL NAME                       | CODE | HOSPITAL NAME                    |
|------|------------------------------|------|-------------------------------------|------|----------------------------------|
| ACH  | Alhambra Community Hospital  | AMH  | Methodist Hospital of S. California | GEM  | Greater El Monte Community Hosp. |
| HMH  | Huntington Memorial Hospital | SGC  | San Gabriel Valley Medical Center   |      |                                  |

### SAN GABRIEL VALLEY REGION (n=14 Hospitals)



| CODE | HOSPITAL NAME           | CODE | HOSPITAL NAME                      | CODE | HOSPITAL NAME                 |
|------|-------------------------|------|-------------------------------