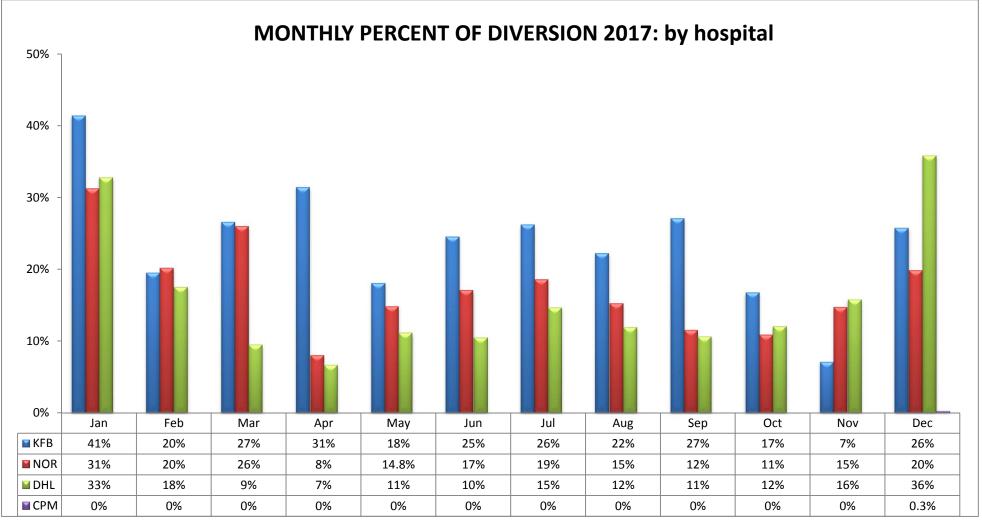

### **EAST REGION (n=8 Hospitals)**

| CODE | HOSPITAL NAME             | CODE | HOSPITAL NAME                    |
|------|---------------------------|------|----------------------------------|
| KFB  | Kaiser Foundation, Downey | DHL  | Lakewood Regional Medical Center |
| NOR  | LA Community of Norwalk   | СРМ  | Coast Plaza Doctors Hospital     |