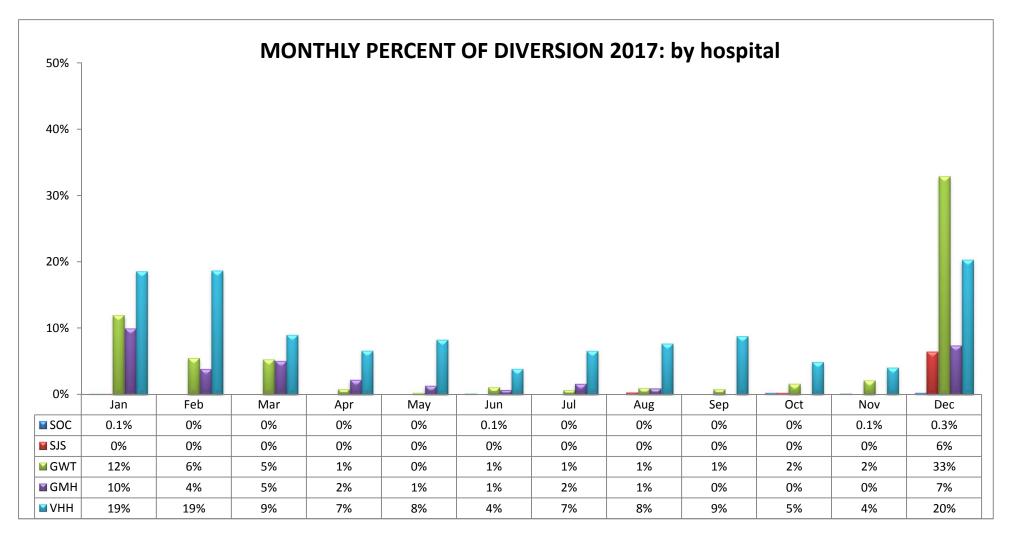

## SAN FERNANDO VALLEY REGION (n=16 Hospitals)

| COD | E HOSPITAL NAME                   | CODE | HOSPITAL NAME                     | CODE | HOSPITAL NAME          |
|-----|-----------------------------------|------|-----------------------------------|------|------------------------|
| SOC | Sherman Oaks Hospital             | GWT  | Glendale Adventist Medical Center | VHH  | Verdugo Hills Hospital |
| SJS | Providence St. Joseph Med. Center | GMH  | Glendale Memorial Medical Center  |      |                        |