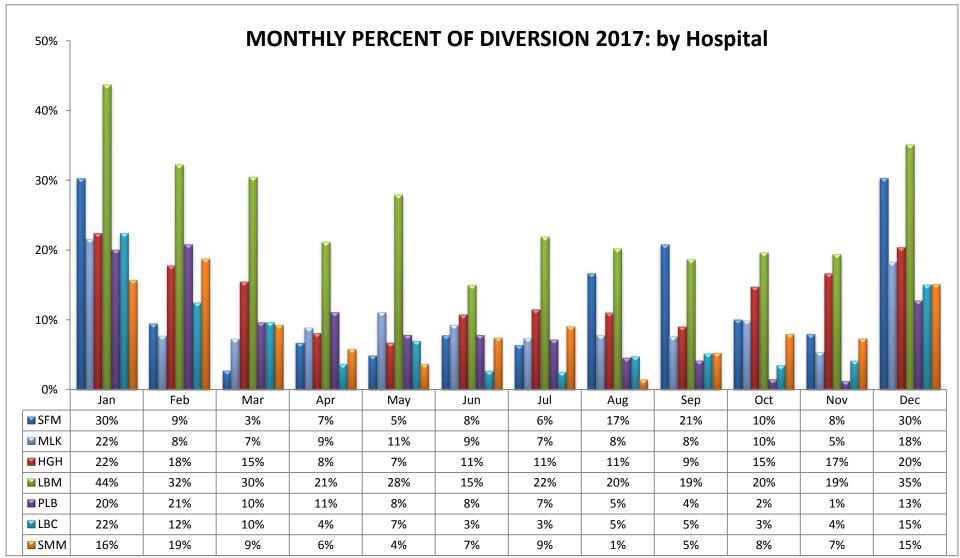

## **SOUTH REGION (n=13 Hospitals)**

| CODE                                                | HOSPITAL NAME              | CODE | HOSPITAL NAME                      | CODE | HOSPITAL NAME                    |
|-----------------------------------------------------|----------------------------|------|------------------------------------|------|----------------------------------|
| SFM                                                 | St. Francis Medical Center | HGH  | Harbor-UCLA Medical Center         | PLB  | College Medical Center           |
| MLK                                                 | MLK Community Hospital     | LBM  | Long Beach Memorial Medical Center | LBC  | Community Hospital of Long Beach |
| Note: Catalina Island Medical Center = 0% diversion |                            |      |                                    |      | St. Mary Medical Center          |