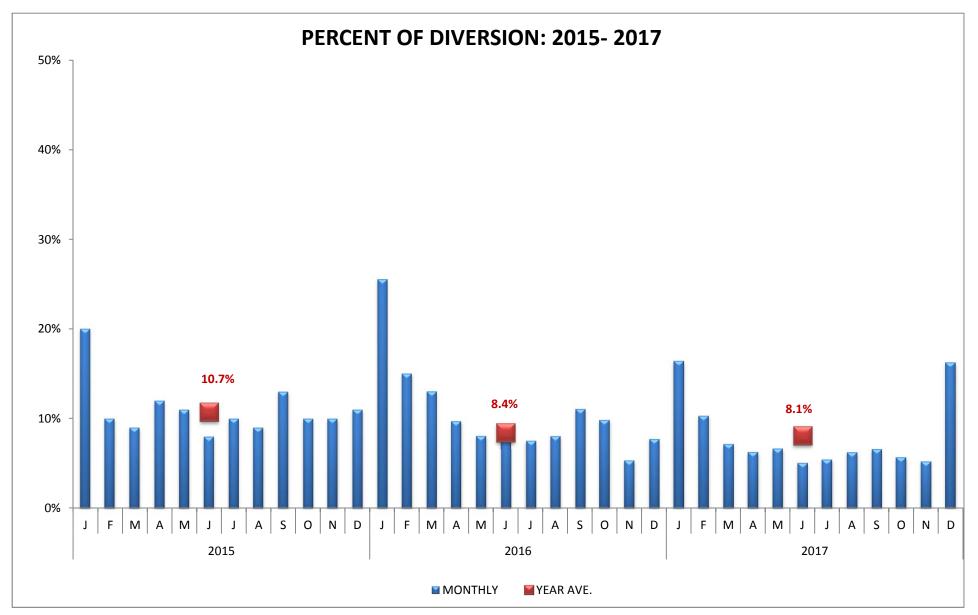

Cedars Sinai Medical Center |
| QOA  | Hollywood Presbyterian Medical Center | MID  | Olympia Medical Center |      |                             |

## WEST REGION (n=6 Hospitals)



## WEST REGION (n=6 Hospitals)



| CODE | HOSPITAL NAME                         | CODE | HOSPITAL NAME                       | CODE | HOSPITAL NAME                    |
|------|---------------------------------------|------|-------------------------------------|------|----------------------------------|
| BMC  | S. California Hospital at Culver City | KFW  | Kaiser, West Los Angeles            | SMH  | Santa Monica/UCLA Medical Center |
| DFM  | Marina Del Rey Hospital               | SJH  | St. John's Hospital & Health Center | UCL  | UCLA Medical Center              |

## **SOUTH REGION (n=13 Hospitals)**



## **SOUTH REGION (n=13 Hospitals)**



| CODE | HOSPITAL NAME                     | CODE | HOSPITAL NAME                              | CODE | HOSPITAL NAME                               |
|------|-----------------------------------|------|--------------------------------------------|------|---------------------------------------------|
| CNT* | Centinela Hospital Medical Center | LCM  | Providence Little Company of Mary-Torrance | SPP  | Providence Little Company of Mary-San Pedro |
| MHG* | Memorial Hospital of Gardena      | TOR  | Torrance Memorial Medical Center           | KFH  | Kaiser Foundation - South Bay               |

<sup>\*</sup> Service Area Hospital

## **SOUTH REGION (n=13 Hospitals)**



| CODE                                                | HOSPITAL NAME