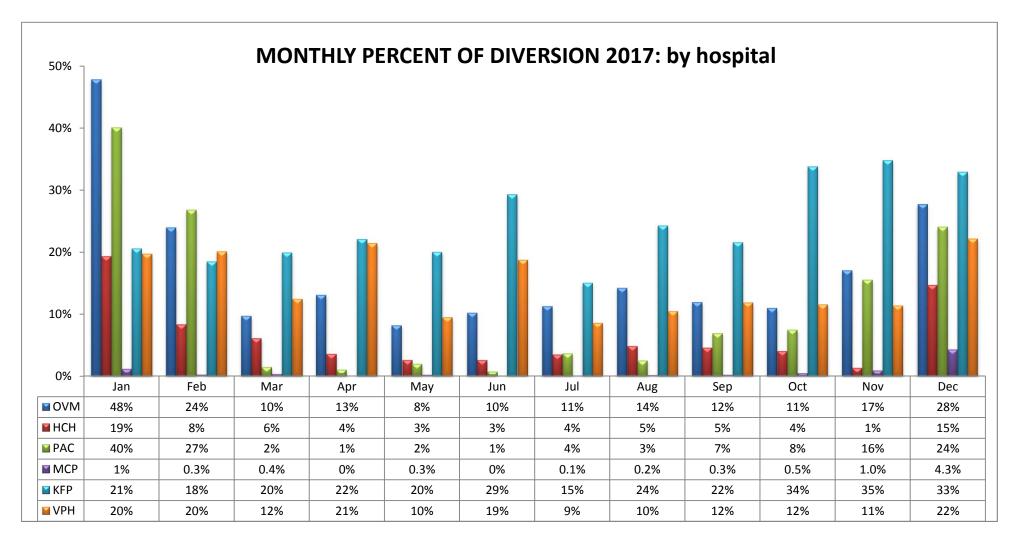

## SAN FERNANDO VALLEY REGION (n=16 Hospitals)

| CODE | HOSPITAL NAME                     | CODE | HOSPITAL NAME                   | CODE | HOSPITAL NAME                |
|------|-----------------------------------|------|---------------------------------|------|------------------------------|
| OVM  | Olive View-UCLA Medical Center    | PAC  | Pacifica Hospital of the Valley | KFP  | Kaiser, Panorama City        |
| HCH  | Providence Holy Cross Med. Center | MCP  | Mission Community Hospital      | VPH  | Valley Presbyterian Hospital |