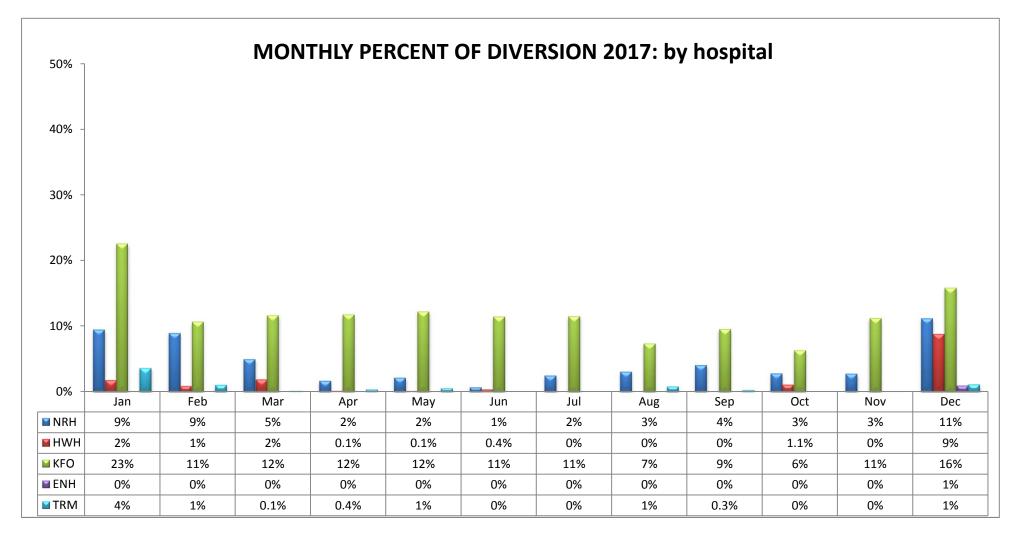

### SAN FERNANDO VALLEY REGION (n=16 Hospitals)

| CODE | HOSPITAL NAME                      | CODE | HOSPITAL NAME                  | CODE | HOSPITAL NAME                     |
|------|------------------------------------|------|--------------------------------|------|-----------------------------------|
| NRH  | Northridge Hospital Medical Center | KFO  | Kaiser, Woodland Hills         | TRM  | Providence Tarzana Medical Center |
| HWH  | West Hills Medical Center          | ENH  | Encino Hospital Medical Center |      |                                   |