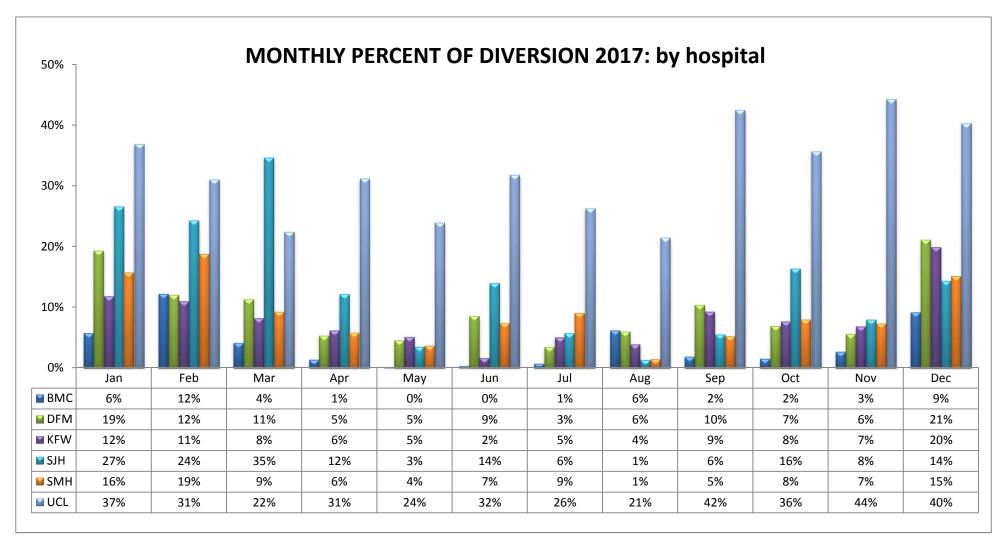

## WEST REGION (n=6 Hospitals)

| CODE | HOSPITAL NAME                         | CODE | HOSPITAL NAME                       | CODE | HOSPITAL NAME                    |
|------|---------------------------------------|------|-------------------------------------|------|----------------------------------|
| BMC  | S. California Hospital at Culver City | KFW  | Kaiser, West Los Angeles            | SMH  | Santa Monica/UCLA Medical Center |
| DFM  | Marina Del Rey Hospital               | SJH  | St. John's Hospital & Health Center | UCL  | UCLA Medical Center              |