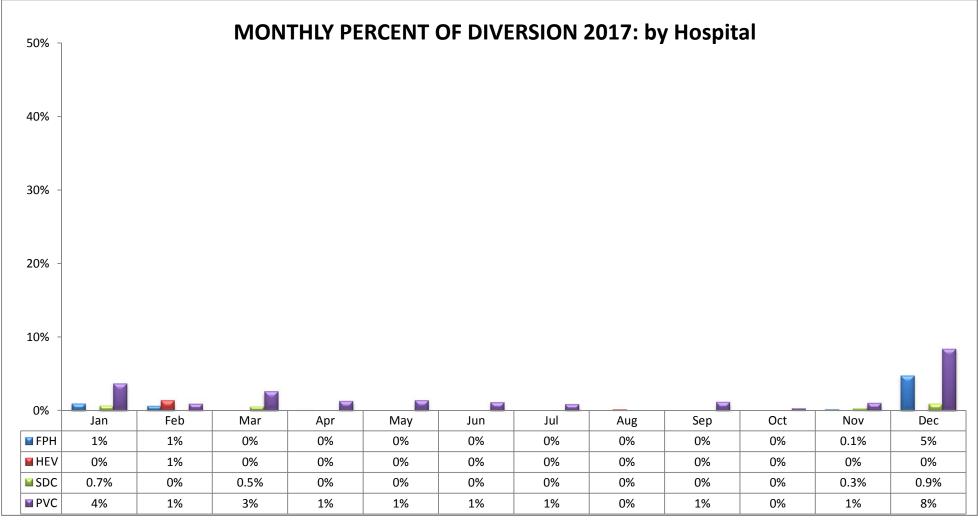

## SAN GABRIEL VALLEY REGION (n=14 Hospitals)

| I | CODE | HOSPITAL NAME                  | CODE | HOSPITAL NAME                         |
|---|------|--------------------------------|------|---------------------------------------|
|   | FPH  | Foothill Presbyterian Hospital | SDC  | San Dimas Community Hospital          |
|   | HEV  | East Valley Hospital           | PVC  | Pomona Valley Hospital Medical Center |