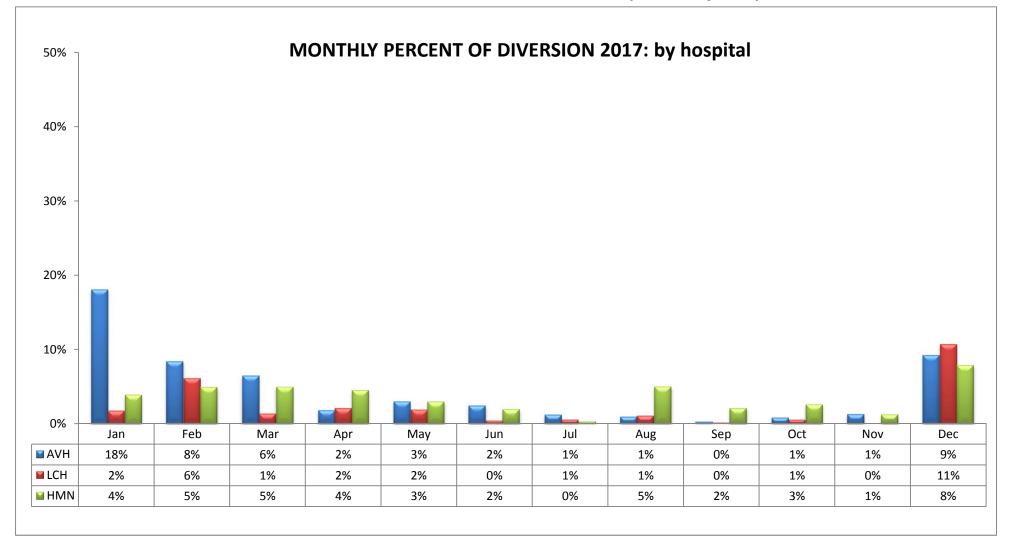

### ANTELOPE VALLEY - NEWHALL REGION (n=3 Hospitals)

### ANTELOPE VALLEY - NEWHALL REGION (n=3 Hospitals)

| CODE | HOSPITAL NAME            | CODE | HOSPITAL NAME                    | CODE | HOSPITAL NAME                        |
|------|--------------------------|------|----------------------------------|------|--------------------------------------|
| AVH  | Antelope Valley Hospital | LCH  | Palmdale Regional Medical Center | HMN  | Henry Mayo Newhall Memorial Hospital |