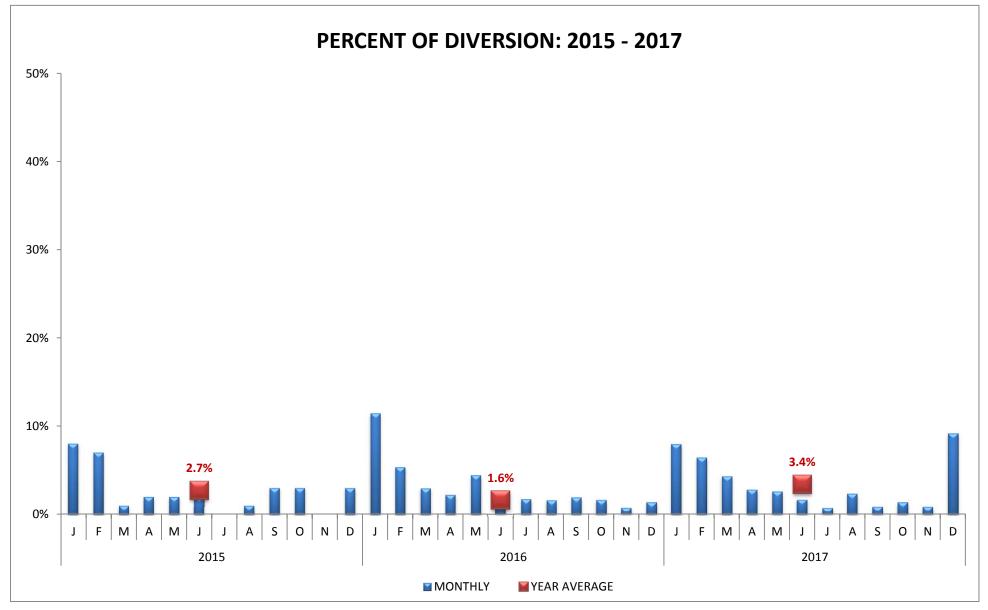

### LOS ANGELES COUNTY 9-1-1 RECEIVING HOSPITALS (n=73 Hospitals)



### ANTELOPE VALLEY - NEWHALL REGION (n=3 Hospitals)



### ANTELOPE VALLEY - NEWHALL REGION (n=3 Hospitals)



| CODE | HOSPITAL NAME            | CODE | HOSPITAL NAME                    | CODE | HOSPITAL NAME                        |
|------|--------------------------|------|----------------------------------|------|--------------------------------------|
| AVH  | Antelope Valley Hospital | LCH  | Palmdale Regional Medical Center | HMN  | Henry Mayo Newhall Memorial Hospital |

### SAN FERNANDO VALLEY REGION (n=16 Hospitals)



### SAN FERNANDO VALLEY REGION (n=16 Hospitals)



| CODE | HOSPITAL NAME                      | CODE | HOSPITAL NAME                  | CODE | HOSPITAL NAME                     |
|------|------------------------------------|------|--------------------------------|------|-----------------------------------|
| NRH  |