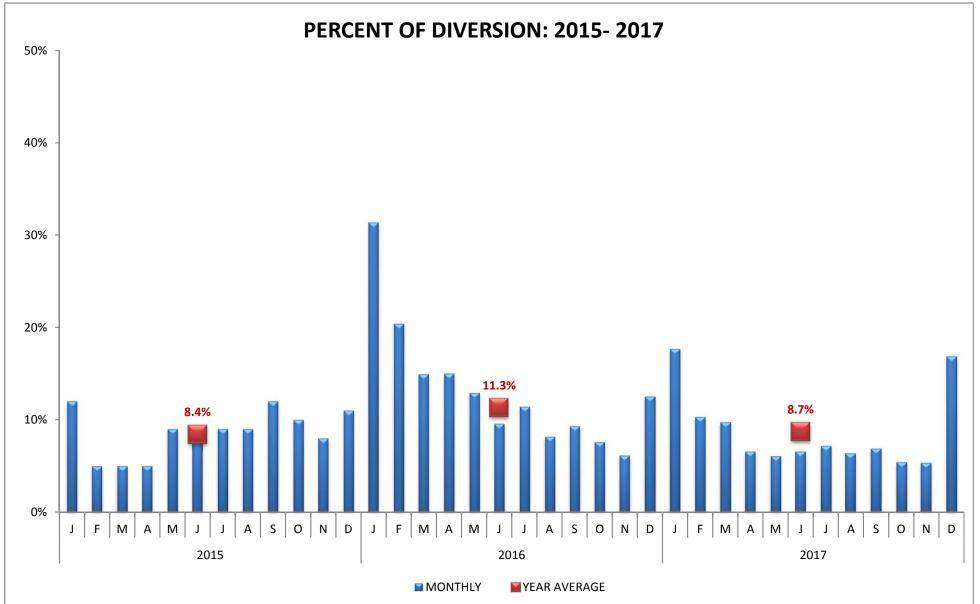

------------------------|------|------------------------------------|------|-------------------------------|
| MPH  | Monterey Park Hospital  | KFA  | Kaiser, Baldwin Park               | ICH  | Citrus Valley, Intercommunity |
| GAR  | Garfield Medical Center | QVH  | Citrus Valley, Queen of the Valley |      |                               |

## SAN GABRIEL VALLEY REGION (n=14 Hospitals)



| I | CODE | HOSPITAL NAME                  | CODE | HOSPITAL NAME                         |
|---|------|--------------------------------|------|---------------------------------------|
|   | FPH  | Foothill Presbyterian Hospital | SDC  | San Dimas Community Hospital          |
|   | HEV  | East Valley Hospital           | PVC  | Pomona Valley Hospital Medical Center |

## EAST REGION (n=8 Hospitals)



## **EAST REGION (n=8 Hospitals)**



|   | CODE | HOSPITAL NAME       | CODE | HOSPITAL NAME                    |
|---|------|---------------------|------|----------------------------------|
| ſ | BEV  | Beverly Hospital    | WHH  | Whittier Hospital Medical Center |
|   | PIH  | PIH Health Whittier | DCH  | PIH Health Downey                |

### **EAST REGION (n=8 Hospitals)**



| CODE | HOSPITAL NAME             | CODE | HOSPITAL NAME                    |
|------|---------------------------|------|----------------------------------|
| KFB  | Kaiser Foundation, Downey | DHL  | Lakewood Regional Medical Center |
| NOR  | LA Community of Norwalk   | СРМ  | Coast Plaza Doctors Hospital     |

## METRO REGION (n=12 Hospitals)



## METRO REGION (n=12 Hospitals)



| CODE  | HOSPITAL NAME