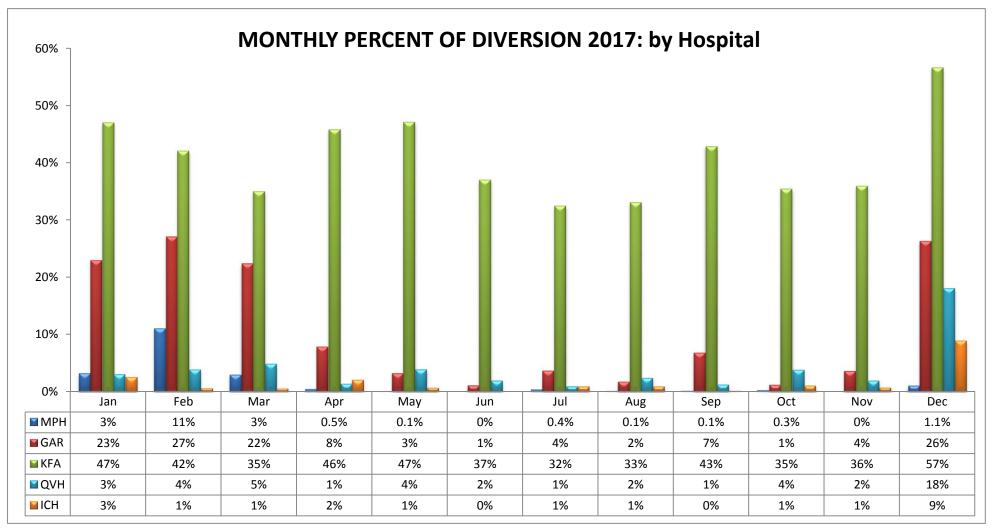

### SAN GABRIEL VALLEY REGION (n=14 Hospitals)

| CODE | HOSPITAL NAME           | CODE | HOSPITAL NAME                      | CODE | HOSPITAL NAME                 |
|------|-------------------------|------|------------------------------------|------|-------------------------------|
| MPH  | Monterey Park Hospital  | KFA  | Kaiser, Baldwin Park               | ICH  | Citrus Valley, Intercommunity |
| GAR  | Garfield Medical Center | QVH  | Citrus Valley, Queen of the Valley |      |                               |