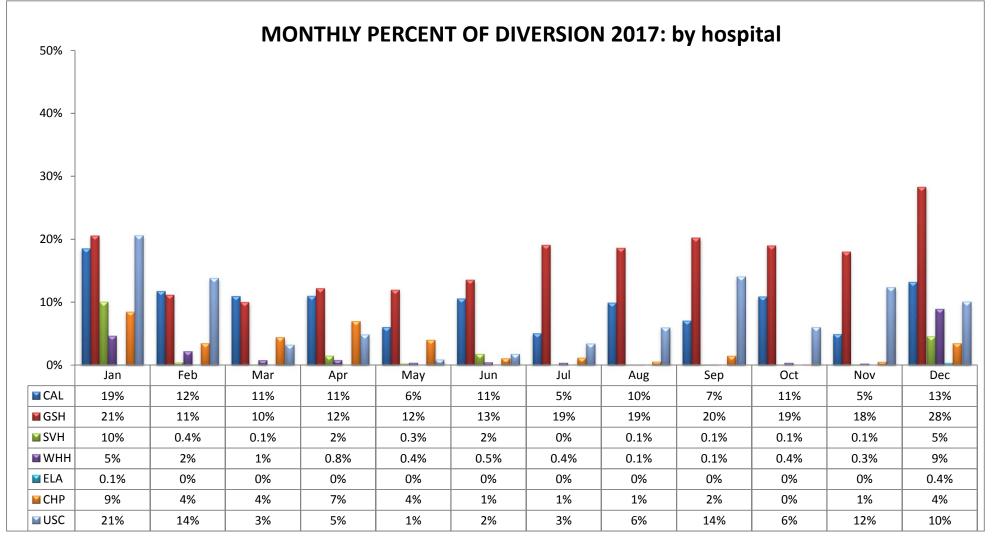

## METRO REGION (n=12 Hospitals)

| CODE  | HOSPITAL NAME                      | CODE   | HOSPITAL NAME                         | CODE | HOSPITAL Name          |
|-------|------------------------------------|--------|---------------------------------------|------|------------------------|
| CAL** | California Hospital Medical Center | WMH*** | White Memorial Medical Center         | USC  | LAC+USC Medical Center |
| GSH** | Good Samaritan Hospital            | ELA*** | East Los Angeles Doctors Hospital     |      |                        |
| SVH** | St. Vincent Medical Center         | CHP*** | Community Hospital of Huntington Park |      |                        |

<sup>\*\*</sup> Combined Service Area - may divert to each other

<sup>\*\*\*</sup> Combined Service Area - ELA & CHP may divert to WMH