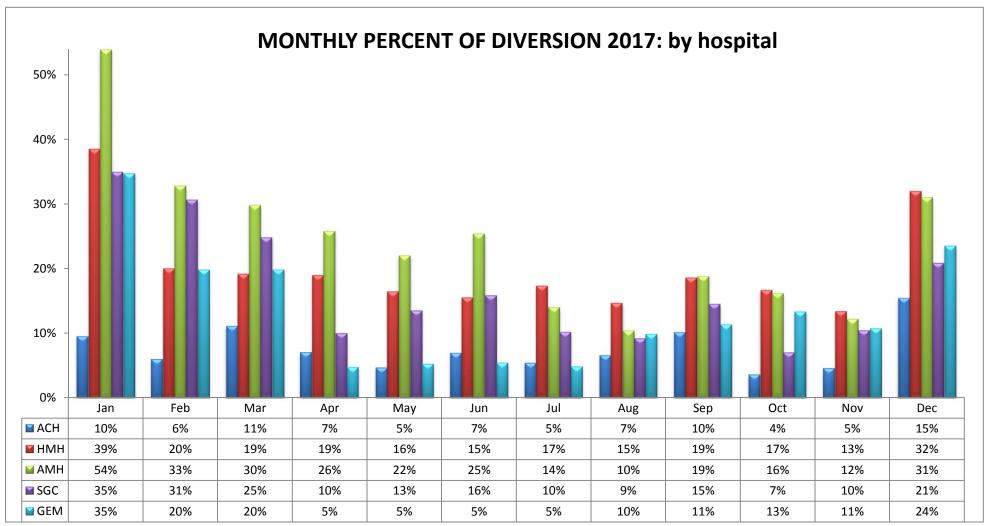

## SAN GABRIEL VALLEY REGION (n=14 Hospitals)

| CODE | HOSPITAL NAME                | CODE | HOSPITAL NAME                       | CODE | HOSPITAL NAME                    |
|------|------------------------------|------|-------------------------------------|------|----------------------------------|
| ACH  | Alhambra Community Hospital  | AMH  | Methodist Hospital of S. California | GEM  | Greater El Monte Community Hosp. |
| HMH  | Huntington Memorial Hospital | SGC  | San Gabriel Valley Medical Center   |      |                                  |