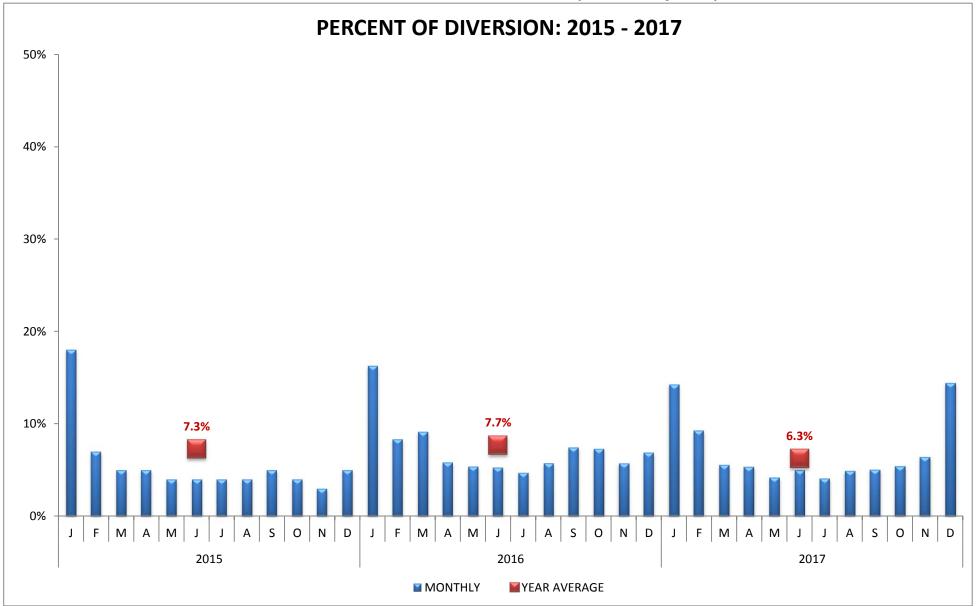

### LOS ANGELES COUNTY 9-1-1 RECEIVING HOSPITALS (n=73 Hospitals)



### ANTELOPE VALLEY - NEWHALL REGION (n=3 Hospitals)



### ANTELOPE VALLEY - NEWHALL REGION (n=3 Hospitals)



| CODE | HOSPITAL NAME            | CODE | HOSPITAL NAME                    | CODE | HOSPITAL NAME                        |
|------|--------------------------|------|----------------------------------|------|--------------------------------------|
| AVH  | Antelope Valley Hospital | LCH  | Palmdale Regional Medical Center | HMN  | Henry Mayo Newhall Memorial Hospital |

### SAN FERNANDO VALLEY REGION (n=16 Hospitals)



### SAN FERNANDO VALLEY REGION (n=16 Hospitals)



| CODE | HOSPITAL NAME                      | CODE | HOSPITAL NAME                  | CODE | HOSPITAL NAME                     |
|------|------------------------------------|------|--------------------------------|------|-----------------------------------|
| NRH  | Northridge Hospital Medical Center | KFO  | Kaiser, Woodland Hills         | TRM  | Providence Tarzana Medical Center |
| HWH  | West Hills Medical Center          | ENH  | Encino Hospital Medical Center |      |                                   |

## SAN FERNANDO VALLEY REGION (n=16 Hospitals)



| CODE | HOSPITAL NAME                     | CODE | HOSPITAL NAME                   | CODE | HOSPITAL NAME                |
|------|-----------------------------------|------|-----