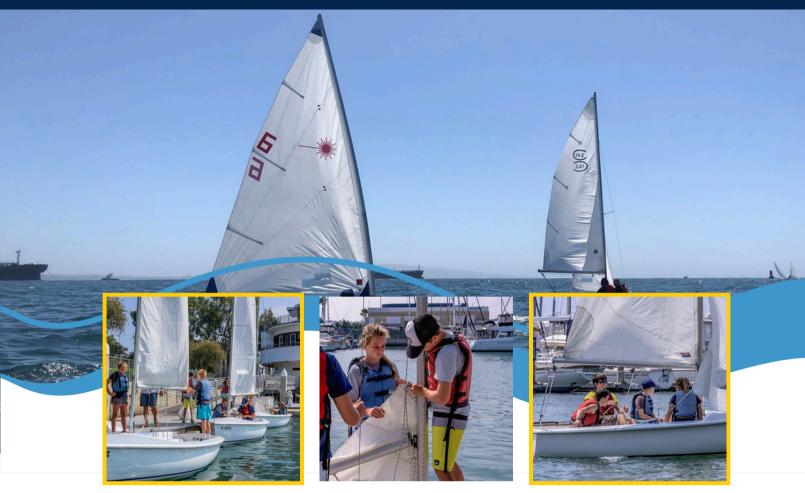

# YOUTH SAILING CAMP

**2025 SUMMER DATES:** 

#### **ADVANCE SAILING**

July 14<sup>th</sup> - July 18th

TIME: 10:00 AM – 4:00 PM AGES: 11 – 17 COST: \$375 5-DAYS \$300 4-DAYS BURTON CHACE PARK | 13640 MINDANAO WAY, MARINA DEL REY

**SWIM** 

**TEST IS** 