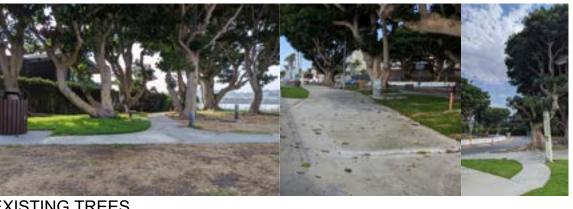

| CODE | SYMBOL                                                                                                                                                                                                                                                                                                                                                                                   | SCIENTIFIC NAME                       | COMMON NAME                   | SIZE     | QTY    | WUCOLS<br>(WATER USE) | SPACING  |
|------|------------------------------------------------------------------------------------------------------------------------------------------------------------------------------------------------------------------------------------------------------------------------------------------------------------------------------------------------------------------------------------------|---------------------------------------|-------------------------------|----------|--------|-----------------------|----------|
|      | TREE                                                                                                                                                                                                                                                                                                                                                                                     |                                       |                               |          |        |                       |          |
| T-1  | •                                                                                                                                                                                                                                                                                                                                                                                        | METROSIDEROS EXCELSA                  | NEW ZEALAND<br>CHRISTMAS TREE | 24" BOX  | 4      | MED                   | PER PLAN |
| E-1  |                                                                                                                                                                                                                                                                                                                                                                                          | EXISTING TREE                         | EXISTING TREE                 | EXSITING | 13     | N/A                   | EXISTING |
| R-1  |                                                                                                                                                                                                                                                                                                                                                                                          | RELOCATED TREE                        | RELOCATED TREE                | EXSITING | 2      | N/A                   | N/A      |
|      | SHRUBS                                                                                                                                                                                                                                                                                                                                                                                   |                                       |                               |          |        |                       |          |
| S-1  | Y Y Y Y Y Y Y Y Y Y Y Y Y Y Y Y Y Y X A A A A A A A A A A A A A A A A A A A A A A A A A A A A A A A A A A A A A A A A A A A A A A A A A A A A A A A A A A A A A A A A A A A A A A A A A A A A A A A A A A A A A A A A A A A A A A A A A A A A A A A A A A A A A A A A A A A A A <td>DIANELLA REVOLUTA</td> <td>FLAX LILY</td> <td>1 GAL</td> <td>907</td> <td>LOW</td> <td>18" O.C.</td> | DIANELLA REVOLUTA                     | FLAX LILY                     | 1 GAL    | 907    | LOW                   | 18" O.C. |
| S-2  |                                                                                                                                                                                                                                                                                                                                                                                          | FESTUCA GLAUCA<br>'ELIJAH BLUE'       | ELIJAH BLUE FESCUE            | 1 GAL    | 1,275  | LOW                   | 12" O.C. |
| S-3  | "In 'In 'In 'In 'In 'In 'In 'In<br>'In 'In 'In 'In 'In 'In 'In 'In<br>'In 'In 'In 'In 'In 'In 'In 'In                                                                                                                                                                                                                                                                                    | LOMANDRA LONGIFOLIA<br>EVERGREEN BABY | EVERGREEN BABY MATT<br>RUSH   | 5 GAL    | 1,360  | LOW                   | 18" O.C. |
| GC-1 | v v v v v v v v v v v v v v v v v v v v v v v v v v v v v v v v v v v v v v v v v v v v v v v v v v v v v v v v v v v v v v v v v v v v v v v v v v v v v v v v v v v v v v v v v v v v v v v v v v v v v v v v v v v v v v v v v v v v v v v v v v v v v v v v v v v v v v v v <td>TURF</td> <td>N/A</td> <td>SOD</td> <td>406 SF</td> <td>HIGH</td> <td></td>                          | TURF                                  | N/A                           | SOD      | 406 SF | HIGH                  |          |

## TREES

METROSIDEROS EXCELSA NEW ZEALAND CHRISTMAS TREE

EXISTING TREES

CONTRACTOR SHALL PROVIDE A 3" THICK LAYER OF MULCH IN ALL TREE ROOT ZONES AREAS HIGHLIGHTED HEREON AND SHEET LC-1, TYPICAL. 91 S-1 /198 S-1/ CB SD Ш Ζ OR \E-1/  $\geq$ \_\_\_\_ LIMIT 1. 1. 1. : 41 S-1 (198) S-3/ 406 st GC-1