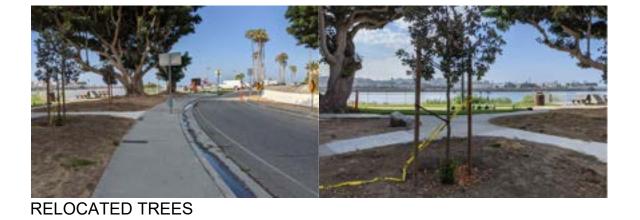

| CODE | SYMBOL                                                                                                                                                                                                                                                                                                                                                                                   | SCIENTIFIC NAME                       | COMMON NAME                   | SIZE     | QTY    | WUCOLS<br>(WATER USE) | SPACING  |
|------|------------------------------------------------------------------------------------------------------------------------------------------------------------------------------------------------------------------------------------------------------------------------------------------------------------------------------------------------------------------------------------------|---------------------------------------|-------------------------------|----------|--------|-----------------------|----------|
|      | TREE                                                                                                                                                                                                                                                                                                                                                                                     |                                       |                               |          |        |                       |          |
| T-1  | •                                                                                                                                                                                                                                                                                                                                                                                        | METROSIDEROS EXCELSA                  | NEW ZEALAND<br>CHRISTMAS TREE | 24" BOX  | 4      | MED                   | PER PLAN |
| E-1  |                                                                                                                                                                                                                                                                                                                                                                                          | EXISTING TREE                         | EXISTING TREE                 | EXSITING | 13     | N/A                   | EXISTING |
| R-1  |                                                                                                                                                                                                                                                                                                                                                                                          | RELOCATED TREE                        | RELOCATED TREE                | EXSITING | 2      | N/A                   | N/A      |
|      | SHRUBS                                                                                                                                                                                                                                                                                                                                                                                   |                                       |                               |          |        |                       |          |
| S-1  | Y Y Y Y Y Y Y Y Y Y Y Y Y Y Y Y Y Y X A A A A A A A A A A A A A A A A A A A A A A A A A A A A A A A A A A A A A A A A A A A A A A A A A A A A A A A A A A A A A A A A A A A A A A A A A A A A A A A A A A A A A A A A A A A A A A A A A A A A A A A A A A A A A A A A A A A A A <td>DIANELLA REVOLUTA</td> <td>FLAX LILY</td> <td>1 GAL</td> <td>907</td> <td>LOW</td> <td>18" O.C.</td> | DIANELLA REVOLUTA                     | FLAX LILY                     | 1 GAL    | 907    | LOW                   | 18" O.C. |
| S-2  |                                                                                                                                                                                                                                                                                                                                                                                          | FESTUCA GLAUCA<br>'ELIJAH BLUE'       | ELIJAH BLUE FESCUE            | 1 GAL    | 1,275  | LOW                   | 12" O.C. |
| S-3  | "In 'In 'In 'In 'In 'In 'In 'In<br>'In 'In 'In 'In 'In 'In 'In 'In<br>'In 'In 'In 'In 'In 'In 'In 'In                                                                                                                                                                                                                                                                                    | LOMANDRA LONGIFOLIA<br>EVERGREEN BABY | EVERGREEN BABY MATT<br>RUSH   | 5 GAL    | 1,360  | LOW                   | 18" O.C. |
| GC-1 | v v v v v v v v v v v v v v v v v v v v v v v v v v v v v v v v v v v v v v v v v v v v v v v v v v v v v v v v v v v v v v v v v v v v v v v v v v v v v v v v v v v v v v v v v v v v v v v v v v v v v v v v v v v v v v v v v v v v v v v v v v v v v v v v v v v v v v v v <td>TURF</td> <td>N/A</td> <td>SOD</td> <td>406 SF</td> <td>HIGH</td> <td></td>                          | TURF                                  | N/A                           | SOD      | 406 SF | HIGH                  |          |