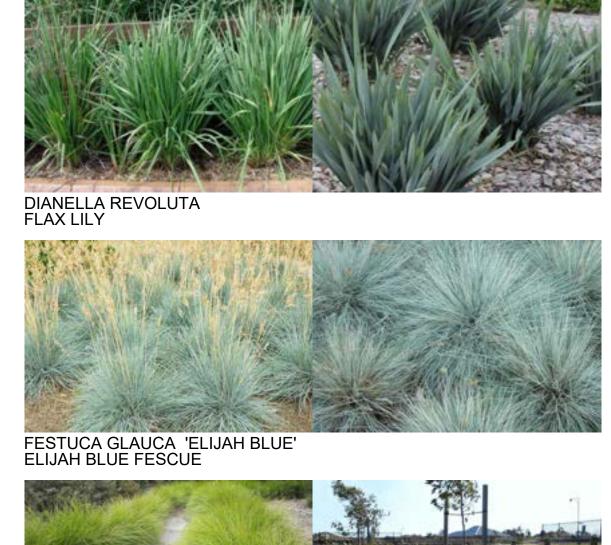

| CODE | SYMBOL                                                                                                                                                                                                                                                                                                                                                                                   | SCIENTIFIC NAME                       | COMMON NAME                   | SIZE     | QTY    | WUCOLS<br>(WATER USE) | SPACING  |
|------|------------------------------------------------------------------------------------------------------------------------------------------------------------------------------------------------------------------------------------------------------------------------------------------------------------------------------------------------------------------------------------------|---------------------------------------|-------------------------------|----------|--------|-----------------------|----------|
|      | TREE                                                                                                                                                                                                                                                                                                                                                                                     |                                       |                               |          |        |                       |          |
| T-1  | •                                                                                                                                                                                                                                                                                                                                                                                        | METROSIDEROS EXCELSA                  | NEW ZEALAND<br>CHRISTMAS TREE | 24" BOX  | 4      | MED                   | PER PLAN |
| E-1  |                                                                                                                                                                                                                                                                                                                                                                                          | EXISTING TREE                         | EXISTING TREE                 | EXSITING | 13     | N/A                   | EXISTING |
| R-1  |                                                                                                                                                                                                                                                                                                                                                                                          | RELOCATED TREE                        | RELOCATED TREE                | EXSITING | 2      | N/A                   | N/A      |
|      | SHRUBS                                                                                                                                                                                                                                                                                                                                                                                   |                                       |                               |          |        |                       |          |
| S-1  | Y Y Y Y Y Y Y Y Y Y Y Y Y Y Y Y Y Y X A A A A A A A A A A A A A A A A A A A A A A A A A A A A A A A A A A A A A A A A A A A A A A A A A A A A A A A A A A A A A A A A A A A A A A A A A A A A A A A A A A A A A A A A A A A A A A A A A A A A A A A A A A A A A A A A A A A A A <td>DIANELLA REVOLUTA</td> <td>FLAX LILY</td> <td>1 GAL</td> <td>907</td> <td>LOW</td> <td>18" O.C.</td> | DIANELLA REVOLUTA                     | FLAX LILY                     | 1 GAL    | 907    | LOW                   | 18" O.C. |
| S-2  |                                                                                                                                                                                                                                                                                                                                                                                          | FESTUCA GLAUCA<br>'ELIJAH BLUE'       | ELIJAH BLUE FESCUE            | 1 GAL    | 1,275  | LOW                   | 12" O.C. |
| S-3  | "In 'In 'In 'In 'In 'In 'In 'In<br>'In 'In 'In 'In 'In 'In 'In 'In<br>'In 'In 'In 'In 'In 'In 'In 'In                                                                                                                                                                                                                                                                                    | LOMANDRA LONGIFOLIA<br>EVERGREEN BABY | EVERGREEN BABY MATT<br>RUSH   | 5 GAL    | 1,360  | LOW                   | 18" O.C. |
| GC-1 | v v v v v v v v v v v v v v v v v v v v v v v v v v v v v v v v v v v v v v v v v v v v v v v v v v v v v v v v v v v v v v v v v v v v v v v v v v v v v v v v v v v v v v v v v v v v v v v v v v v v v v v v v v v v v v v v v v v v v v v v v v v v v v v v v v v v v v v v <td>TURF</td> <td>N/A</td> <td>SOD</td> <td>406 SF</td> <td>HIGH</td> <td></td>                          | TURF                                  | N/A                           | SOD      | 406 SF | HIGH                  |          |