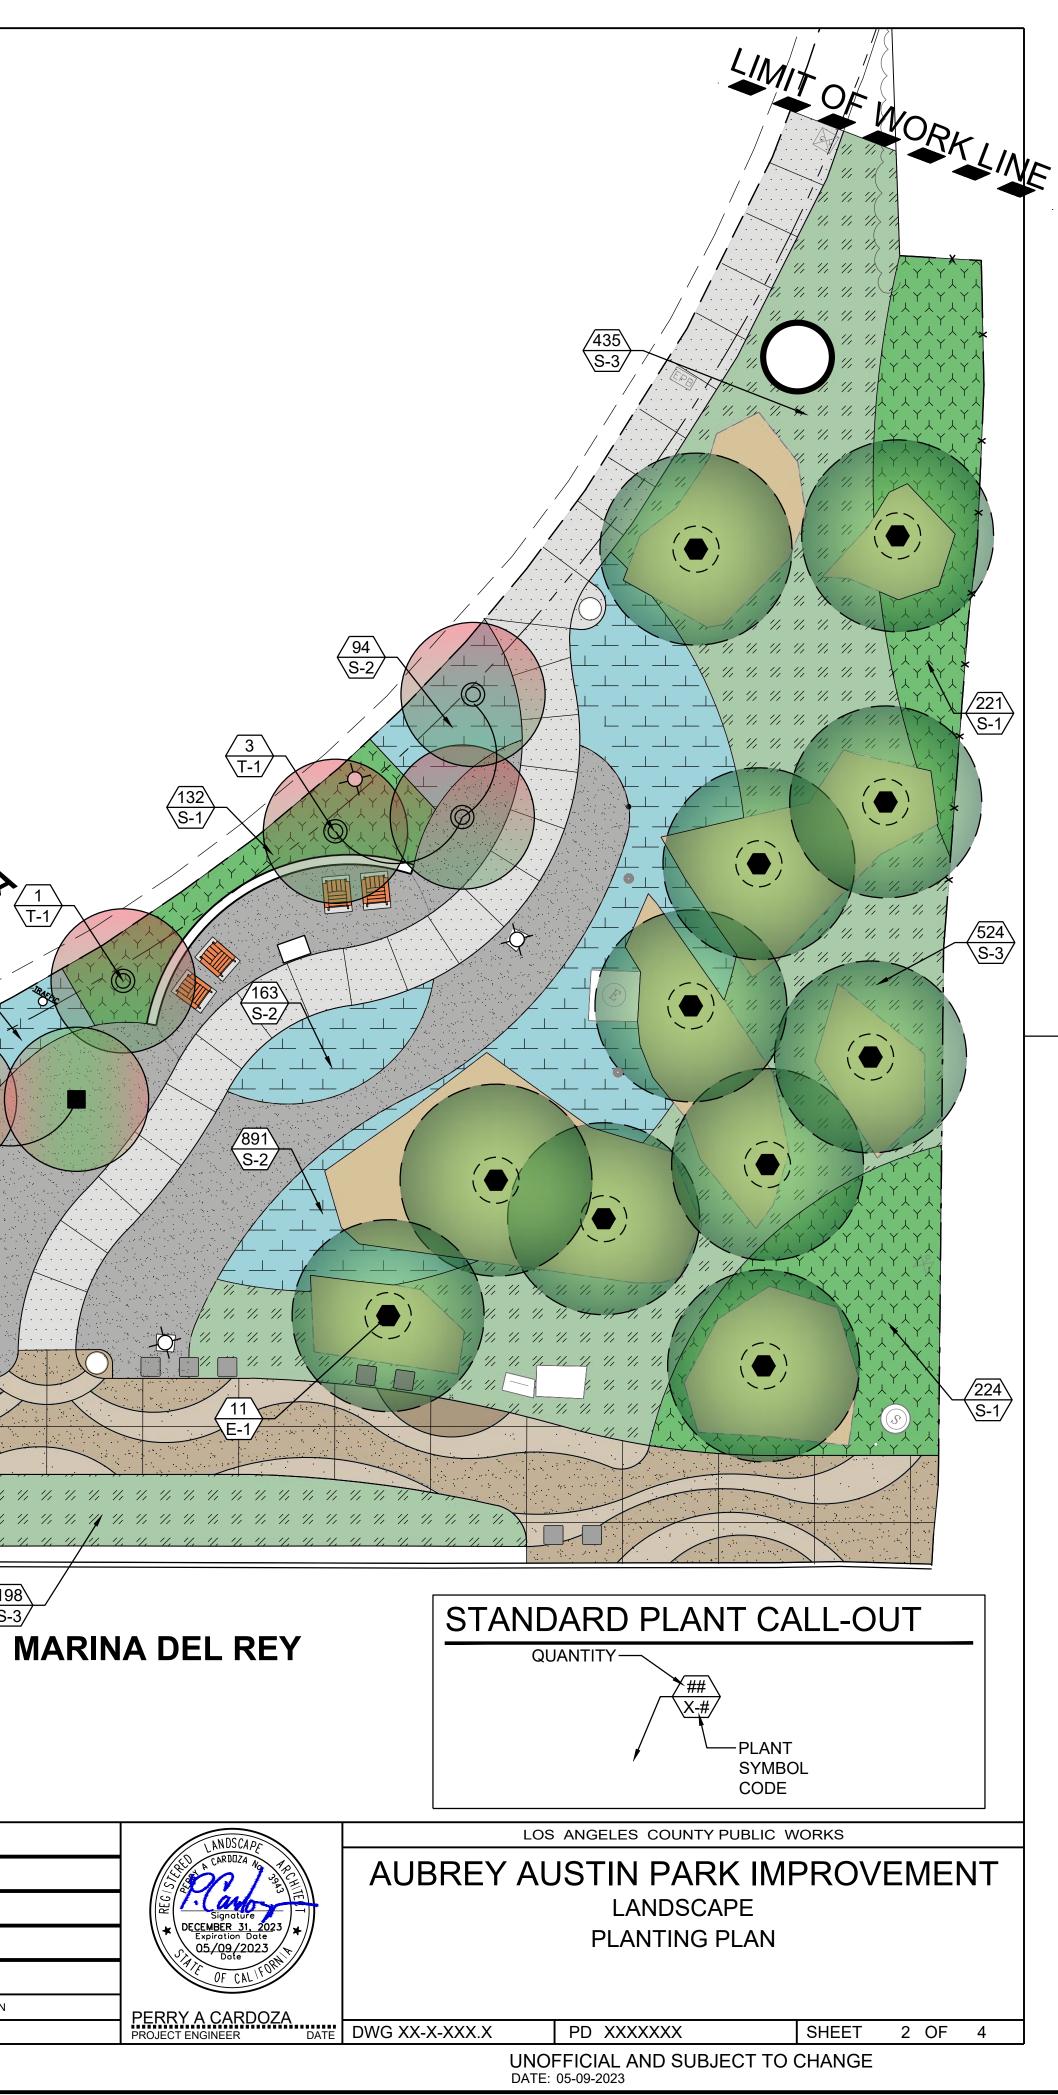

| CODE | SYMBOL                                                                                                                                                                                                                                                                                                                                                                                   | SCIENTIFIC NAME                       | COMMON NAME                   | SIZE     | QTY    | WUCOLS<br>(WATER USE) | SPACING  |
|------|------------------------------------------------------------------------------------------------------------------------------------------------------------------------------------------------------------------------------------------------------------------------------------------------------------------------------------------------------------------------------------------|---------------------------------------|-------------------------------|----------|--------|-----------------------|----------|
|      | TREE                                                                                                                                                                                                                                                                                                                                                                                     |                                       |                               |          |        |                       |          |
| T-1  | •                                                                                                                                                                                                                                                                                                                                                                                        | METROSIDEROS EXCELSA                  | NEW ZEALAND<br>CHRISTMAS TREE | 24" BOX  | 4      | MED                   | PER PLAN |
| E-1  |                                                                                                                                                                                                                                                                                                                                                                                          | EXISTING TREE                         | EXISTING TREE                 | EXSITING | 13     | N/A                   | EXISTING |
| R-1  |                                                                                                                                                                                                                                                                                                                                                                                          | RELOCATED TREE                        | RELOCATED TREE                | EXSITING | 2      | N/A                   | N/A      |
|      | SHRUBS                                                                                                                                                                                                                                                                                                                                                                                   |                                       |                               |          |        |                       |          |
| S-1  | Y Y Y Y Y Y Y Y Y Y Y Y Y Y Y Y Y Y X A A A A A A A A A A A A A A A A A A A A A A A A A A A A A A A A A A A A A A A A A A A A A A A A A A A A A A A A A A A A A A A A A A A A A A A A A A A A A A A A A A A A A A A A A A A A A A A A A A A A A A A A A A A A A A A A A A A A A <td>DIANELLA REVOLUTA</td> <td>FLAX LILY</td> <td>1 GAL</td> <td>907</td> <td>LOW</td> <td>18" O.C.</td> | DIANELLA REVOLUTA                     | FLAX LILY                     | 1 GAL    | 907    | LOW                   | 18" O.C. |
| S-2  |                                                                                                                                                                                                                                                                                                                                                                                          | FESTUCA GLAUCA<br>'ELIJAH BLUE'       | ELIJAH BLUE FESCUE            | 1 GAL    | 1,275  | LOW                   | 12" O.C. |
| S-3  | "In 'In 'In 'In 'In 'In 'In 'In<br>'In 'In 'In 'In 'In 'In 'In 'In<br>'In 'In 'In 'In 'In 'In 'In 'In                                                                                                                                                                                                                                                                                    | LOMANDRA LONGIFOLIA<br>EVERGREEN BABY | EVERGREEN BABY MATT<br>RUSH   | 5 GAL    | 1,360  | LOW                   | 18" O.C. |
| GC-1 | v v v v v v v v v v v v v v v v v v v v v v v v v v v v v v v v v v v v v v v v v v v v v v v v v v v v v v v v v v v v v v v v v v v v v v v v v v v v v v v v v v v v v v v v v v v v v v v v v v v v v v v v v v v v v v v v v v v v v v v v v v v v v v v v v v v v v v v v <td>TURF</td> <td>N/A</td> <td>SOD</td> <td>406 SF</td> <td>HIGH</td> <td></td>                          | TURF                                  | N/A                           | SOD      | 406 SF | HIGH                  |          |

## TREES

METROSIDEROS EXCELSA NEW ZEALAND CHRISTMAS TREE

EXISTING TREES

CONTRACTOR SHALL PROVIDE A 3" THICK LAYER OF MULCH IN ALL TREE ROOT ZONES AREAS HIGHLIGHTED HEREON AND SHEET LC-1, TYPICAL. 91 S-1 /198 S-1/ CB SD Ш Ζ OR \E-1/  $\geq$ \_\_\_\_ LIMIT 1. 1. 1. : 41 S-1 (198) S-3/ 406 st GC-1