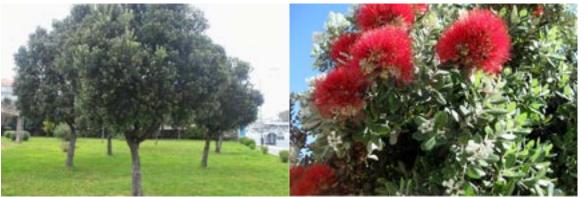

| CODE | SYMBOL                                                                                                                                                                                                                                                                                                                                                                                   | SCIENTIFIC NAME                       | COMMON NAME                   | SIZE     | QTY    | WUCOLS<br>(WATER USE) | SPACING  |
|------|------------------------------------------------------------------------------------------------------------------------------------------------------------------------------------------------------------------------------------------------------------------------------------------------------------------------------------------------------------------------------------------|---------------------------------------|-------------------------------|----------|--------|-----------------------|----------|
|      | TREE                                                                                                                                                                                                                                                                                                                                                                                     |                                       |                               |          |        |                       |          |
| T-1  | •                                                                                                                                                                                                                                                                                                                                                                                        | METROSIDEROS EXCELSA                  | NEW ZEALAND<br>CHRISTMAS TREE | 24" BOX  | 4      | MED                   | PER PLAN |
| E-1  |                                                                                                                                                                                                                                                                                                                                                                                          | EXISTING TREE                         | EXISTING TREE                 | EXSITING | 13     | N/A                   | EXISTING |
| R-1  |                                                                                                                                                                                                                                                                                                                                                                                          | RELOCATED TREE                        | RELOCATED TREE                | EXSITING | 2      | N/A                   | N/A      |
|      | SHRUBS                                                                                                                                                                                                                                                                                                                                                                                   |                                       |                               |          |        |                       |          |
| S-1  | Y Y Y Y Y Y Y Y Y Y Y Y Y Y Y Y Y Y X A A A A A A A A A A A A A A A A A A A A A A A A A A A A A A A A A A A A A A A A A A A A A A A A A A A A A A A A A A A A A A A A A A A A A A A A A A A A A A A A A A A A A A A A A A A A A A A A A A A A A A A A A A A A A A A A A A A A A <td>DIANELLA REVOLUTA</td> <td>FLAX LILY</td> <td>1 GAL</td> <td>907</td> <td>LOW</td> <td>18" O.C.</td> | DIANELLA REVOLUTA                     | FLAX LILY                     | 1 GAL    | 907    | LOW                   | 18" O.C. |
| S-2  |                                                                                                                                                                                                                                                                                                                                                                                          | FESTUCA GLAUCA<br>'ELIJAH BLUE'       | ELIJAH BLUE FESCUE            | 1 GAL    | 1,275  | LOW                   | 12" O.C. |
| S-3  | "In 'In 'In 'In 'In 'In 'In 'In<br>'In 'In 'In 'In 'In 'In 'In 'In<br>'In 'In 'In 'In 'In 'In 'In 'In                                                                                                                                                                                                                                                                                    | LOMANDRA LONGIFOLIA<br>EVERGREEN BABY | EVERGREEN BABY MATT<br>RUSH   | 5 GAL    | 1,360  | LOW                   | 18" O.C. |
| GC-1 | v v v v v v v v v v v v v v v v v v v v v v v v v v v v v v v v v v v v v v v v v v v v v v v v v v v v v v v v v v v v v v v v v v v v v v v v v v v v v v v v v v v v v v v v v v v v v v v v v v v v v v v v v v v v v v v v v v v v v v v v v v v v v v v v v v v v v v v v <td>TURF</td> <td>N/A</td> <td>SOD</td> <td>406 SF</td> <td>HIGH</td> <td></td>                          | TURF                                  | N/A                           | SOD      | 406 SF | HIGH                  |          |

## TREES

METROSIDEROS EXCELSA NEW ZEALAND CHRISTMAS TREE

EXISTING TREES

CONTRACTOR SHALL PROVIDE A 3" THICK LAYER OF MULCH IN ALL TREE ROOT ZONES AREAS HIGHLIGHTED HEREON AND SHEET LC-1, TYPICAL. 91 S-1 /198 S-1/ CB SD Ш Ζ OR \E-1/  $\geq$ \_\_\_\_ LIMIT 1. 1. 1. : 41 S-1 (198) S-3/ 406 st GC-1