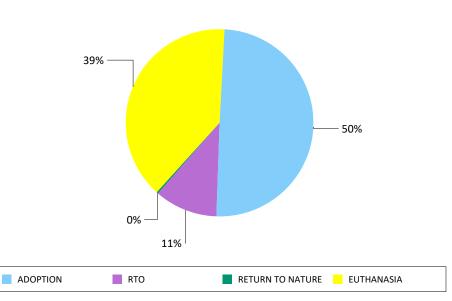

#### **ALL ANIMAL CARE CENTERS**

| nes                 | CATS   | DOGS   | OTHER | Total  |
|---------------------|--------|--------|-------|--------|
| ADOPTION            | 13,725 | 15,930 | 1,494 | 31,149 |
| RTO                 | 440    | 5,735  | 547   | 6,722  |
| RETURN TO<br>NATURE | 1      | 1      | 587   | 589    |
| EUTHANASIA          | 12,945 | 2,831  | 3,797 | 19,573 |
| TOTAL               | 27,111 | 24,497 | 6,425 | 58,033 |