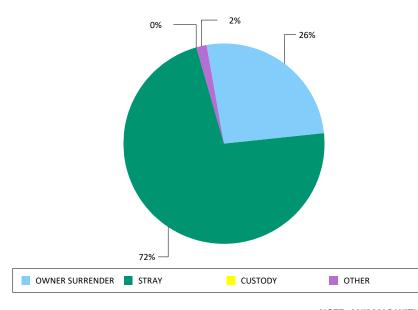

### **County of Los Angeles Animal Care and Control**

CARSON/GARDENA ANIMAL CARE CENTER

Fiscal Year to Date: 07/01/2018 Through 06/30/2019

RETURN TO NATURE

EUTHANASIA

"Other animals" includes a large number of game fowl that were seized during this fiscal year that are illegal to possess and not adoptable

#### **Animal Incomes**

|                 | CATS  | DOGS  | OTHERS | Total  |
|-----------------|-------|-------|--------|--------|
| OWNER SURRENDER | 635   | 1,708 | 181    | 2,524  |
| STRAY           | 5,367 | 3,112 | 852    | 9,331  |
| CUSTODY         | 10    | 27    | 12     | 49     |
| OTHER           | 19    | 169   | 7      | 195    |
| TOTAL           | 6,031 | 5,016 | 1,052  | 12,099 |