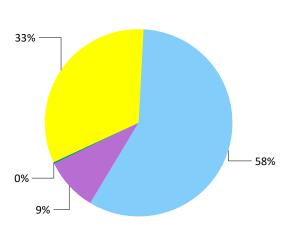

#### **BALDWIN PARK ANIMAL CARE CENTER**

Fiscal Year to Date: 07/01/2018 Through 06/30/2019

| nes                 | CATS  | DOGS  | OTHER | Total  |
|---------------------|-------|-------|-------|--------|
| ADOPTION            | 3,409 | 3,123 | 377   | 6,909  |
| RTO                 | 70    | 1,476 | 11    | 1,557  |
| RETURN TO<br>NATURE | 0     | 1     | 72    | 73     |
| EUTHANASIA          | 3,664 | 437   | 600   | 4,701  |
| TOTAL               | 7,143 | 5,037 | 1,060 | 13,240 |