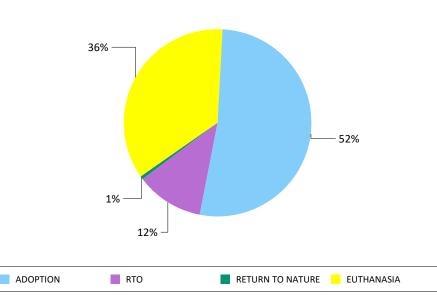

#### **ALL ANIMAL CARE CENTERS**

| nes                 | CATS   | DOGS   | OTHER | Total  |
|---------------------|--------|--------|-------|--------|
| ADOPTION            | 13,725 | 15,930 | 1,494 | 31,149 |
| RTO                 | 440    | 5,735  | 547   | 6,722  |
| RETURN TO<br>NATURE | 1      | 1      | 587   | 589    |
| EUTHANASIA          | 12,945 | 2,831  | 3,797 | 19,573 |
| TOTAL               | 27,111 | 24,497 | 6,425 | 58,033 |

"Other animals" includes a large number of game fowl that were seized during this fiscal year that are illegal to possess and not adoptable