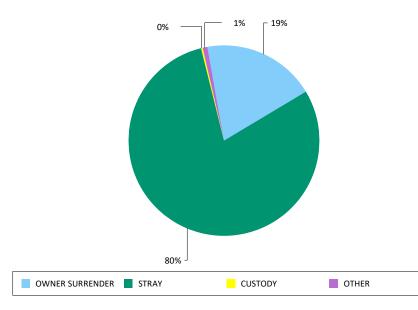

#### **Animal Incomes**

|                 | CATS  | DOGS  | OTHERS | Total  |
|-----------------|-------|-------|--------|--------|
| OWNER SURRENDER | 692   | 1,304 | 104    | 2,100  |
| STRAY           | 5,275 | 2,599 | 829    | 8,703  |
| CUSTODY         | 9     | 13    | 1      | 23     |
| OTHER           | 26    | 70    | 3      | 99     |
| TOTAL           | 6,002 | 3,986 | 937    | 10,925 |