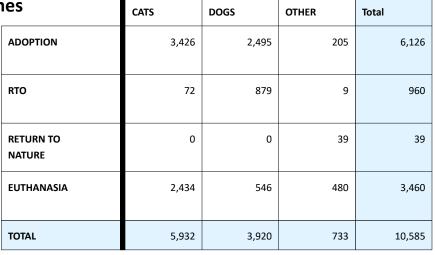

#### **Animal Incomes**

|                 | CATS  | DOGS  | OTHERS | Total  |
|-----------------|-------|-------|--------|--------|
| OWNER SURRENDER | 692   | 1,304 | 104    | 2,100  |
| STRAY           | 5,275 | 2,599 | 829    | 8,703  |
| CUSTODY         | 9     | 13    | 1      | 23     |
| OTHER           | 26    | 70    | 3      | 99     |
| TOTAL           | 6,002 | 3,986 | 937    | 10,925 |