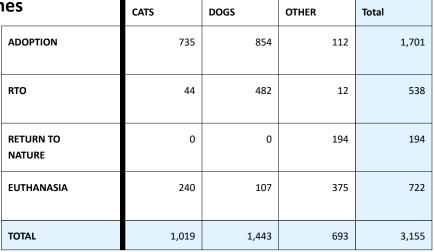

#### **BALDWIN PARK ANIMAL CARE CENTER**

Fiscal Year to Date: 07/01/2018 Through 06/30/2019

| nes                 | CATS  | DOGS  | OTHER | Total  |
|---------------------|-------|-------|-------|--------|
| ADOPTION            | 3,409 | 3,123 | 377   | 6,909  |
| RTO                 | 70    | 1,476 | 11    | 1,557  |
| RETURN TO<br>NATURE | 0     | 1     | 72    | 73     |
| EUTHANASIA          | 3,664 | 437   | 600   | 4,701  |
| TOTAL               | 7,143 | 5,037 | 1,060 | 13,240 |