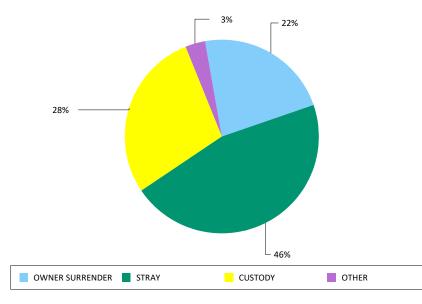

#### **Animal Incomes**

|                 | CATS   | DOGS   | OTHERS | Total  |
|-----------------|--------|--------|--------|--------|
| OWNER SURRENDER | 3,301  | 7,727  | 1,861  | 12,889 |
| STRAY           | 24,537 | 16,399 | 4,400  | 45,336 |
| CUSTODY         | 78     | 145    | 671    | 894    |
| OTHER           | 121    | 667    | 104    | 892    |
| TOTAL           | 28,037 | 24,938 | 7,036  | 60,011 |