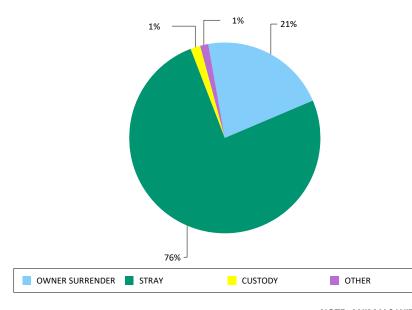

#### **Animal Incomes**

|                 | CATS   | DOGS   | OTHERS | Total  |
|-----------------|--------|--------|--------|--------|
| OWNER SURRENDER | 3,301  | 7,727  | 1,861  | 12,889 |
| STRAY           | 24,537 | 16,399 | 4,400  | 45,336 |
| CUSTODY         | 78     | 145    | 671    | 894    |
| OTHER           | 121    | 667    | 104    | 892    |
| TOTAL           | 28,037 | 24,938 | 7,036  | 60,011 |