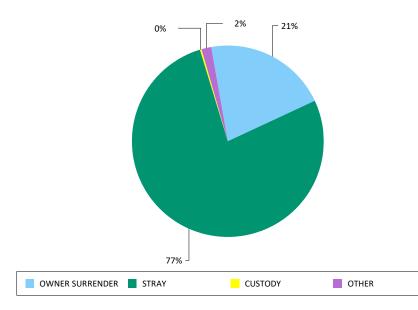

#### **Animal Incomes**

|                 | CATS  | DOGS  | OTHERS | Total  |
|-----------------|-------|-------|--------|--------|
| OWNER SURRENDER | 635   | 1,708 | 181    | 2,524  |
| STRAY           | 5,367 | 3,112 | 852    | 9,331  |
| CUSTODY         | 10    | 27    | 12     | 49     |
| OTHER           | 19    | 169   | 7      | 195    |
| TOTAL           | 6,031 | 5,016 | 1,052  | 12,099 |