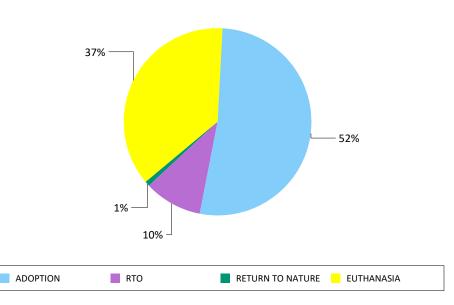

#### **DOWNEY ANIMAL CARE CENTER**

Fiscal Year to Date: 07/01/2018 Through 06/30/2019

RETURN TO NATURE

EUTHANASIA

"Other animals" includes a large number of game fowl that were seized during this fiscal year that are illegal to possess and not adoptable

#### **Animal Incomes**

|                 | CATS  | DOGS  | OTHERS | Total  |
|-----------------|-------|-------|--------|--------|
| OWNER SURRENDER | 692   | 1,304 | 104    | 2,100  |
| STRAY           | 5,275 | 2,599 | 829    | 8,703  |
| CUSTODY         | 9     | 13    | 1      | 23     |
| OTHER           | 26    | 70    | 3      | 99     |
| TOTAL           | 6,002 | 3,986 | 937    | 10,925 |