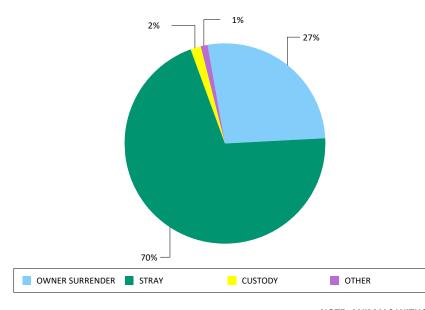

#### **Animal Incomes**

|                 | CATS  | DOGS  | OTHERS | Total  |
|-----------------|-------|-------|--------|--------|
| OWNER SURRENDER | 692   | 1,304 | 104    | 2,100  |
| STRAY           | 5,275 | 2,599 | 829    | 8,703  |
| CUSTODY         | 9     | 13    | 1      | 23     |
| OTHER           | 26    | 70    | 3      | 99     |
| TOTAL           | 6,002 | 3,986 | 937    | 10,925 |