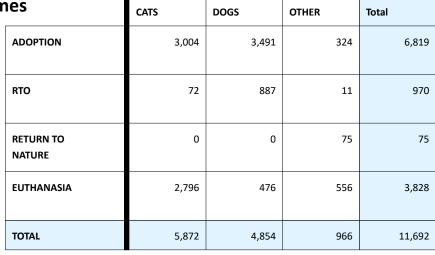

#### **BALDWIN PARK ANIMAL CARE CENTER**

Fiscal Year to Date: 07/01/2018 Through 06/30/2019

| nes                 | CATS  | DOGS  | OTHER | Total  |
|---------------------|-------|-------|-------|--------|
| ADOPTION            | 3,409 | 3,123 | 377   | 6,909  |
| RTO                 | 70    | 1,476 | 11    | 1,557  |
| RETURN TO<br>NATURE | 0     | 1     | 72    | 73     |
| EUTHANASIA          | 3,664 | 437   | 600   | 4,701  |
| TOTAL               | 7,143 | 5,037 | 1,060 | 13,240 |