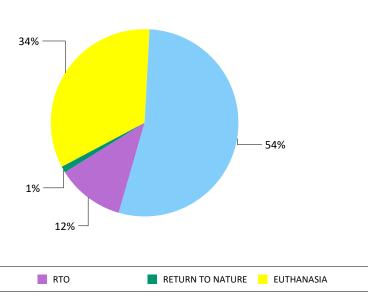

RTO

#### **ALL ANIMAL CARE CENTERS**

| nes                 | CATS   | DOGS   | OTHER | Total  |
|---------------------|--------|--------|-------|--------|
| ADOPTION            | 13,725 | 15,930 | 1,494 | 31,149 |
| RTO                 | 440    | 5,735  | 547   | 6,722  |
| RETURN TO<br>NATURE | 1      | 1      | 587   | 589    |
| EUTHANASIA          | 12,945 | 2,831  | 3,797 | 19,573 |
| TOTAL               | 27,111 | 24,497 | 6,425 | 58,033 |