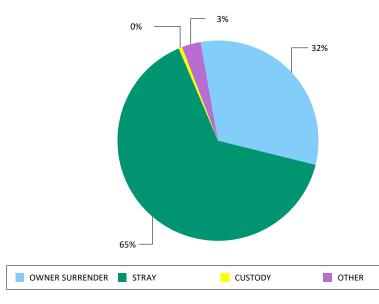

#### **Animal Incomes**

|                 | CATS  | DOGS  | OTHERS | Total  |
|-----------------|-------|-------|--------|--------|
| OWNER SURRENDER | 635   | 1,708 | 181    | 2,524  |
| STRAY           | 5,367 | 3,112 | 852    | 9,331  |
| CUSTODY         | 10    | 27    | 12     | 49     |
| OTHER           | 19    | 169   | 7      | 195    |
| TOTAL           | 6,031 | 5,016 | 1,052  | 12,099 |