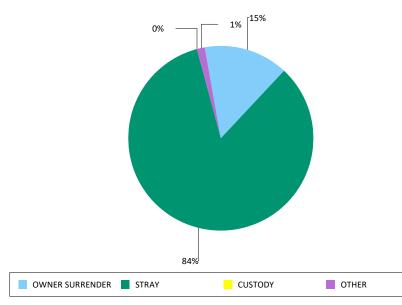

#### **Animal Incomes**

|                 | CATS   | DOGS   | OTHERS | Total  |
|-----------------|--------|--------|--------|--------|
| OWNER SURRENDER | 3,301  | 7,727  | 1,861  | 12,889 |
| STRAY           | 24,537 | 16,399 | 4,400  | 45,336 |
| CUSTODY         | 78     | 145    | 671    | 894    |
| OTHER           | 121    | 667    | 104    | 892    |
| TOTAL           | 28,037 | 24,938 | 7,036  | 60,011 |