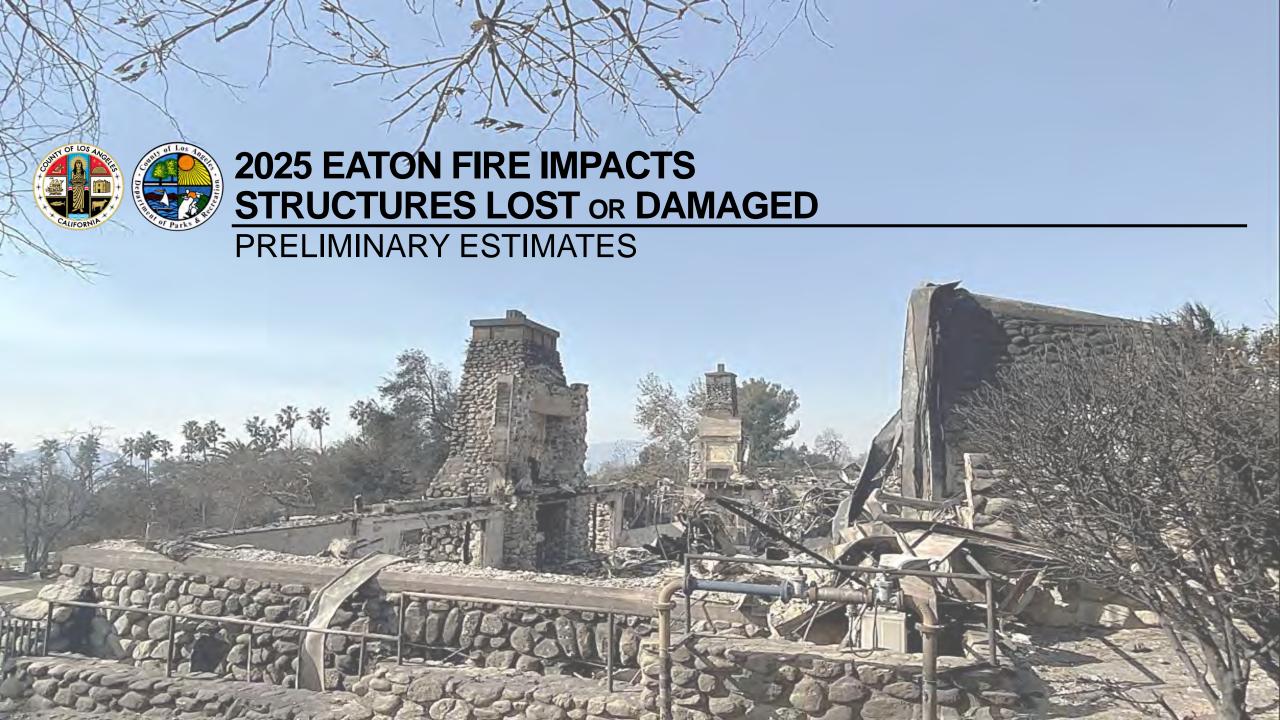

### STRUCTURES LOST OR DAMAGED BY 2025 EATON FIRE

**STRUCTURE** 

**Arbor Trellis** 

**Comfort Station 1** 

**Comfort Station 2** 

Regional Office Building

**Group Picnic Shelter** 

**Golf Driving Range Netting/Poles** 

Jan 17, 2025

\$100,000

\$800,000

\$200,000

\$8,000,000

\$1,200,000 \$20,000,000

> \$2,000,000 \$1,000,000

**PRELIMINARY** 

**VALUATION** 

List is preliminary as of 1/17. Valuation is a rough order of magnitude estimate including typical soft costs, excluding demo/clean-up, trees, building contents, furniture, equipment, utilities, and longterm escalation/inflation costs.