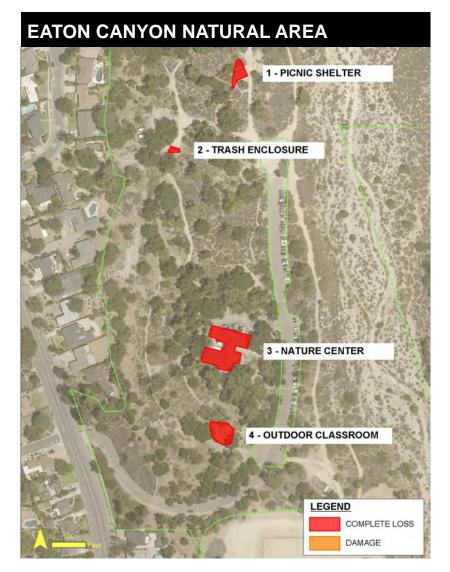

| <b>EATON CANYON</b>  |
|----------------------|
| <b>NATURE CENTER</b> |

| Robert M McCurdy Nature Center   | • | \$30,000,000 |
|----------------------------------|---|--------------|
| Shade Structure                  | • | \$250,000    |
| Outdoor Classroom                | • | \$500,000    |
| Trash Enclosure – Wildlife Proof | • | \$100,000    |
| Davies Building                  | • | \$34,000,000 |

**COMPLETE** 

LOSS

| regional onloc bananig |   |          | . , ,     |
|------------------------|---|----------|-----------|
| Horseshoe Arbors       | • |          | \$250,000 |
| Utility Building       | • |          | \$300,000 |
| Amphitheater Seating   |   | •        | \$400,000 |
| Playground             |   | <u> </u> | \$200,000 |