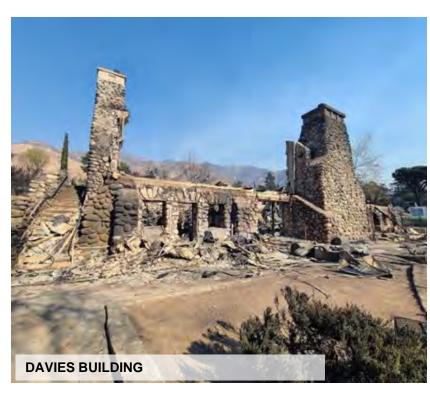

| <b>EATON CANYON</b>  |
|----------------------|
| <b>NATURE CENTER</b> |

| Robert M McCurdy Nature Center   | • | \$30,000,000 |
|----------------------------------|---|--------------|
| Shade Structure                  | • | \$250,000    |
| Outdoor Classroom                | • | \$500,000    |
| Trash Enclosure – Wildlife Proof | • | \$100,000    |
| Davies Building                  | • | \$34,000,000 |