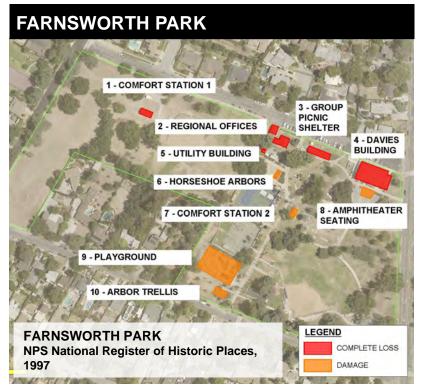

### STRUCTURES LOST OR DAMAGED BY 2025 EATON FIRE

**STRUCTURE** 

**Arbor Trellis** 

**Comfort Station 1** 

**Comfort Station 2** 

Regional Office Building

**Group Picnic Shelter** 

**Golf Driving Range Netting/Poles** 

**COMPLETE** 

LOSS

| regional onloc bananig |   |          | . , ,     |
|------------------------|---|----------|-----------|
| Horseshoe Arbors       | • |          | \$250,000 |
| Utility Building       | • |          | \$300,000 |
| Amphitheater Seating   |   | •        | \$400,000 |
| Playground             |   | <u> </u> | \$200,000 |