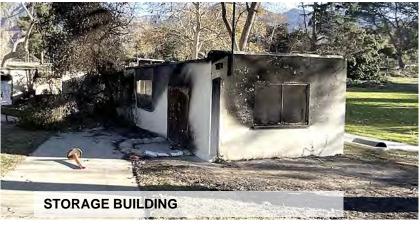

#### **CHARLES WHITE PARK**

| Playground       | • | \$1,200,000 |
|------------------|---|-------------|
| Storage Building |   | \$1,800,000 |