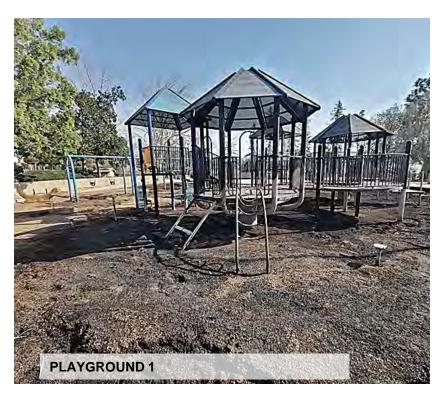

#### **LOMA ALTA PARK**

| Garden Building        | • |   | \$800,000 |
|------------------------|---|---|-----------|
| Community Pool - Shell |   | • | \$500,000 |
| Playground 1           | • |   | \$900,000 |