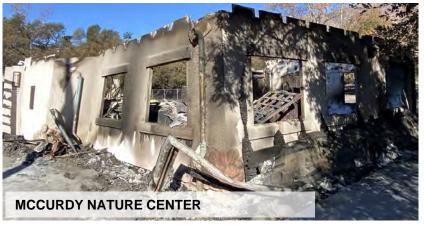

| <b>EATON CANYON</b>  |
|----------------------|
| <b>NATURE CENTER</b> |

| Robert M McCurdy Nature Center   | • | \$30,000,000 |
|----------------------------------|---|--------------|
| Shade Structure                  | • | \$250,000    |
| Outdoor Classroom                | • | \$500,000    |
| Trash Enclosure – Wildlife Proof | • | \$100,000    |
| Davies Building                  | • | \$34,000,000 |