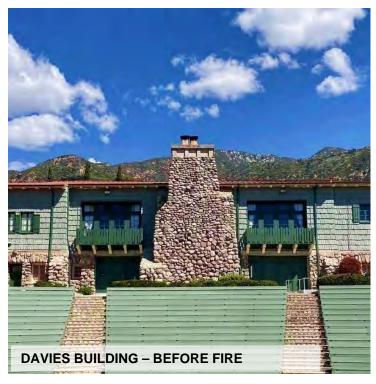

| <b>EATON CANYON</b>  |
|----------------------|
| <b>NATURE CENTER</b> |

| Robert M McCurdy Nature Center   | • | \$30,000,000 |
|----------------------------------|---|--------------|
| Shade Structure                  | • | \$250,000    |
| Outdoor Classroom                | • | \$500,000    |
| Trash Enclosure – Wildlife Proof | • | \$100,000    |
| Davies Building                  | • | \$34,000,000 |