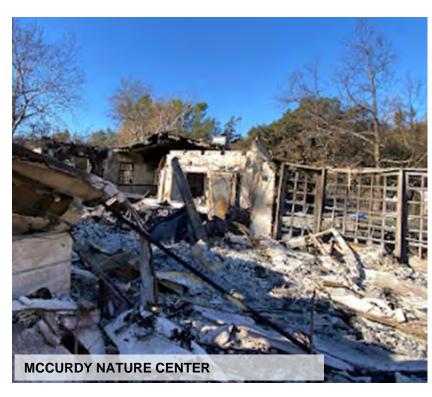

| <b>EATON CANYON</b>  |
|----------------------|
| <b>NATURE CENTER</b> |

| Robert M McCurdy Nature Center   | • | \$30,000,000 |
|----------------------------------|---|--------------|
| Shade Structure                  | • | \$250,000    |
| Outdoor Classroom                | • | \$500,000    |
| Trash Enclosure – Wildlife Proof | • | \$100,000    |
| Davies Building                  | • | \$34,000,000 |