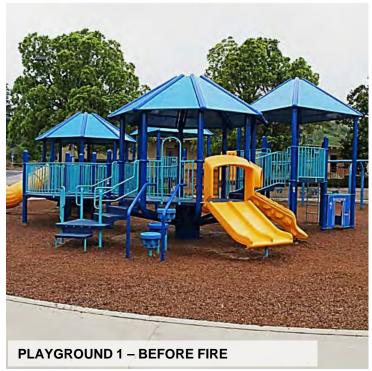

#### **LOMA ALTA PARK**

| Garden Building        | • |   | \$800,000 |
|------------------------|---|---|-----------|
| Community Pool - Shell |   | • | \$500,000 |
| Playground 1           | • |   | \$900,000 |