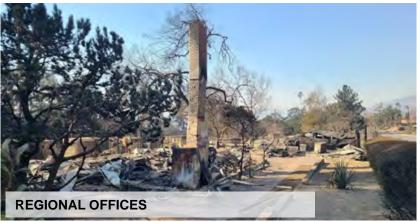

### STRUCTURES LOST OR DAMAGED BY 2025 EATON FIRE

**STRUCTURE** 

**Arbor Trellis** 

**Comfort Station 1** 

**Comfort Station 2** 

Regional Office Building

**Group Picnic Shelter** 

**Golf Driving Range Netting/Poles** 

Jan 17, 2025

\$100,000

\$800,000

\$200,000

\$8,000,000

\$1,200,000 \$20,000,000

> \$2,000,000 \$1,000,000

**PRELIMINARY** 

**COMPLETE** 

LOSS

| regional onloc bananig |   |          | . , ,     |
|------------------------|---|----------|-----------|
| Horseshoe Arbors       | • |          | \$250,000 |
| Utility Building       | • |          | \$300,000 |
| Amphitheater Seating   |   | •        | \$400,000 |
| Playground             |   | <u> </u> | \$200,000 |