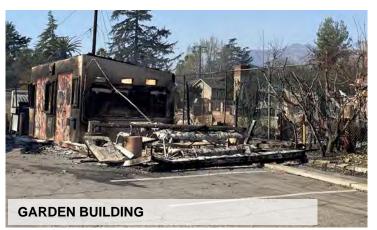

#### **LOMA ALTA PARK**

| Garden Building        | • |   | \$800,000 |
|------------------------|---|---|-----------|
| Community Pool - Shell |   | • | \$500,000 |
| Playground 1           | • |   | \$900,000 |