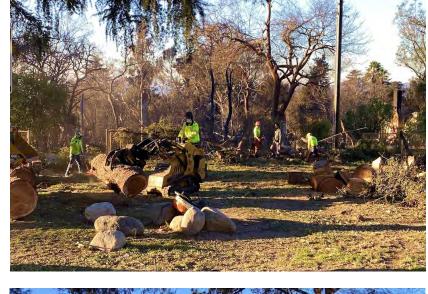

Service Building**

**Comfort Station** 

Playground 2

Clubhouse

| • | \$3,000,000 |
|---|-------------|
| • | \$3,500,000 |

**DAMAGED** 

#### **CHARLES WHITE PARK**

| Playground       | • | \$1,200,000 |
|------------------|---|-------------|
| Storage Building |   | \$1,800,000 |

#### **LOMA ALTA PARK**

| Garden Building        | • |   | \$800,000 |
|------------------------|---|---|-----------|
| Community Pool - Shell |   | • | \$500,000 |
| Playground 1           | • |   | \$900,000 |

|        | •  |   | \$1,500,000   |
|--------|----|---|---------------|
| TOTALS | 19 | 6 | \$112,500,000 |

**TOTALS** 

\$112,500,000



































































### THE PATH FORWARD...

### CONSERVATION CORPS OF LONG BEACH (CCLB) AT FARNSWORTH PARK