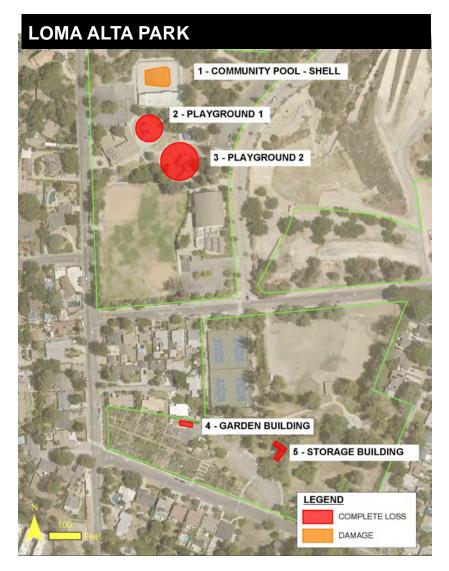

#### **LOMA ALTA PARK**

| Garden Building        | • |   | \$800,000 |
|------------------------|---|---|-----------|
| Community Pool - Shell |   | • | \$500,000 |
| Playground 1           | • |   | \$900,000 |