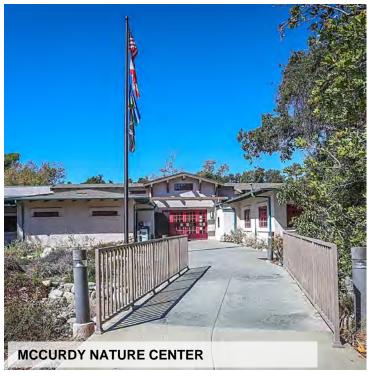

| <b>EATON CANYON</b>  |
|----------------------|
| <b>NATURE CENTER</b> |

| Robert M McCurdy Nature Center   | • | \$30,000,000 |
|----------------------------------|---|--------------|
| Shade Structure                  | • | \$250,000    |
| Outdoor Classroom                | • | \$500,000    |
| Trash Enclosure – Wildlife Proof | • | \$100,000    |
| Davies Building                  | • | \$34,000,000 |