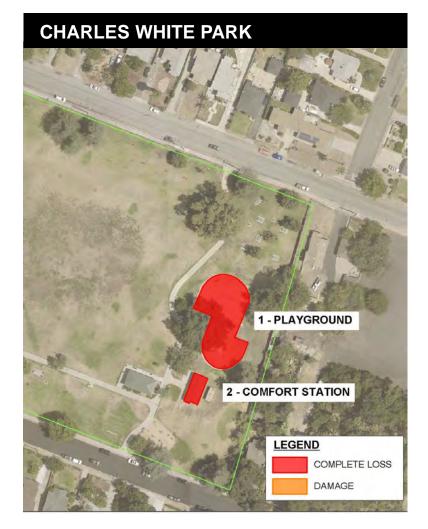

#### **CHARLES WHITE PARK**

| Playground       | • | \$1,200,000 |
|------------------|---|-------------|
| Storage Building |   | \$1,800,000 |