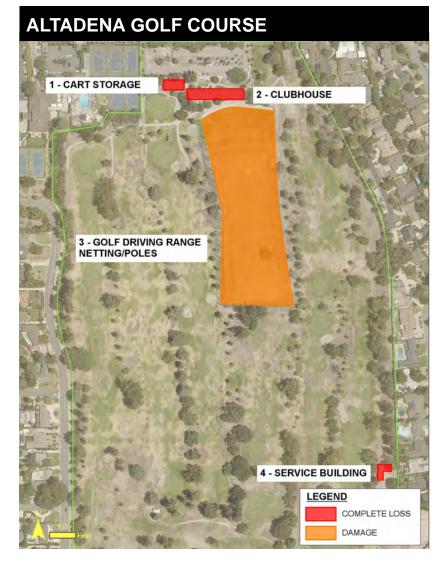

#### **ALTADENA GOLF COURSE**

#### **Cart Storage Building Service Building**

**Comfort Station** 

Playground 2

Clubhouse

| • | \$3,000,000 |
|---|-------------|
| • | \$3,500,000 |

**DAMAGED** 