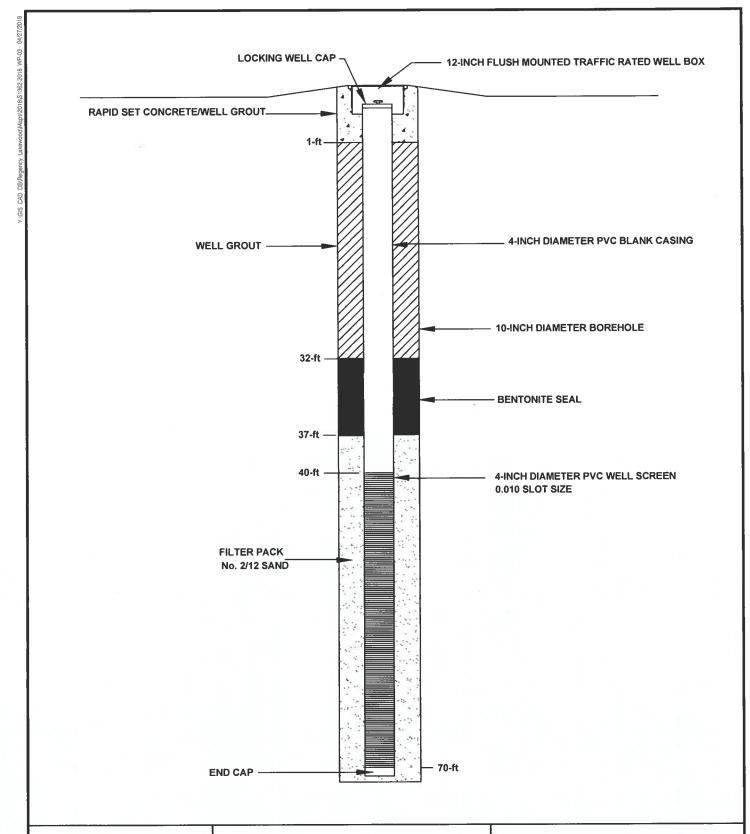

to California Water Code Section 13267 Order, Regency Center (Lakewood Kohls), 2650 E. Carson Street, Lakewood, California (Site ID No. 2040303; File SCP No. 1214). September 28.
- RWQCB, 2016. Review of Work Plans for Subsurface Investigation Pursuant to California Water Code Section 13267 Order, Regency Center (Lakewood Kohls), 2650 E. Carson Street, Lakewood, California (Site ID No. 2040303; File SCP No. 1214). May 31.
- United States Environmental Protection Agency (USEPA) updated 2014. SW-846 Compendium for Hazardous Waste Test Methods.
- United States Geological Survey (U.S.G.S.), 2015. 7.5-Minute Long Beach Topographic Quadrangle Map.
- Water Replenishment District (WRD), 2016. Water Replenishment District of Southern California, Engineering and Survey Report. Updated May 9.











Notes:

1) Not To Scale

Well construction depths approximate.

# TYPICAL MONITORING WELL CONSTRUCTION

Regency Center LLC. 2650 East Carson Lakewood, California

| PE/PG<br>VL           | Project Number<br>S-1362 | Figure |
|-----------------------|--------------------------|--------|
| Project Manager<br>VL | S1362-2015_WP-03         | 3      |

April 27, 2018

AK

# ATTACHMENT 1 SEPTEMBER 2015 RWQCB LETTER





#### Los Angeles Regional Water Quality Control Board

September 28, 2015

Mr. John Manavian Robertson Properties Group 120 North Robertson Los Angeles, California 90048 Certified Mail Return Receipt Requested Claim No. 7014 2120 0004 7561 9409

SUBJECT:

REQUIREMENT FOR SUBSURFACE INVESTIGATION WORK PLAN

PURSUANT TO CALIFORNIA WATER CODE SECTION 13267 ORDER

SITE:

REGENCY