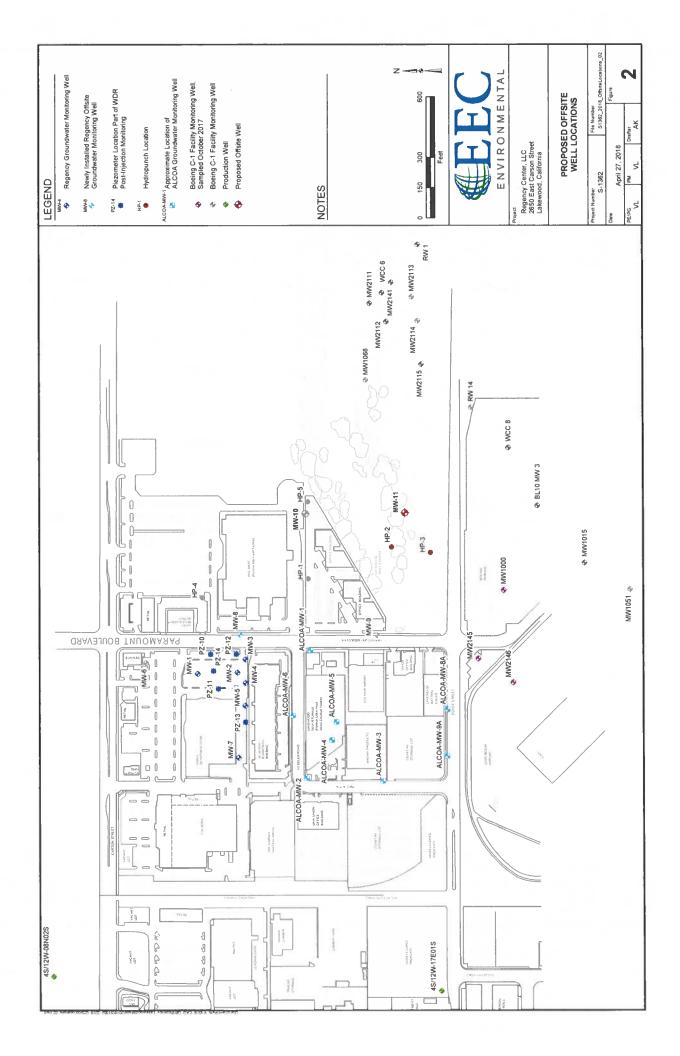

t to California Water Code Section 13267 Order, Regency Center (Lakewood Kohls), 2650 E. Carson Street, Lakewood, California (Site ID No. 2040303; File SCP No. 1214). September 28.
- RWQCB, 2016. Review of Work Plans for Subsurface Investigation Pursuant to California Water Code Section 13267 Order, Regency Center (Lakewood Kohls), 2650 E. Carson Street, Lakewood, California (Site ID No. 2040303; File SCP No. 1214). May 31.
- United States Environmental Protection Agency (USEPA) updated 2014. SW-846 Compendium for Hazardous Waste Test Methods.
- United States Geological Survey (U.S.G.S.), 2015. 7.5-Minute Long Beach Topographic Quadrangle Map.
- Water Replenishment District (WRD), 2016. Water Replenishment District of Southern California, Engineering and Survey Report. Updated May 9.











Notes:

1) Not To Scale

Well construction depths approximate.

# TYPICAL MONITORING WELL CONSTRUCTION

Regency Center LLC. 2650 East Carson Lakewood, California

| PE/PG<br>VL           | Project Number<br>S-1362 | Figure |
|-----------------------|--------------------------|--------|
| Project Manager<br>VL | S1362-2015_WP-03         | 3      |

April 27, 2018

AK

# ATTACHMENT 1 SEPTEMBER 2015 RWQCB LETTER





#### Los Angeles Regional Water Quality Control Board

September 28, 2015

Mr. John Manavian Robertson Properties Group 120 North Robertson Los Angeles, California 90048 Certified Mail Return Receipt Requested Claim No. 7014 2120 0004 7561 9409

SUBJECT:

REQUIREMENT FOR SUBSURFACE INVESTIGATION WORK PLAN

PURSUANT TO CALIFORNIA WATER CODE SECTION 13267 ORDER

SITE:

REGENC