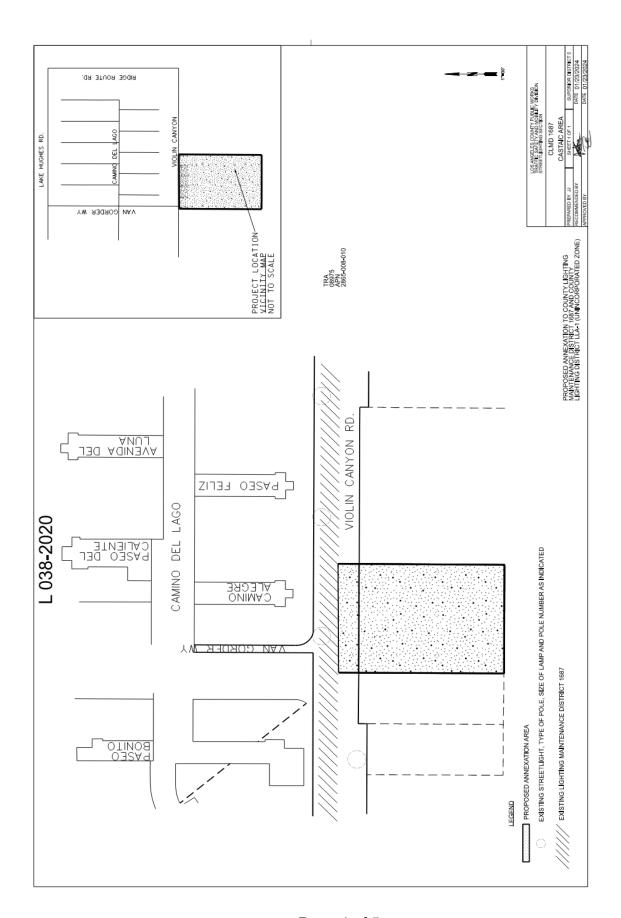

- I. Board Letter (Public Works) for October 22, 2024 Board Agenda: TRANSPORTATION CORE SERVICE AREA ANNEXATION AND LEVYING OF ASSESSMENTS FOR COUNTY LIGHTING DISTRICTS NEGOTIATED EXCHANGE OF PROPERTY TAX REVENUES L 038-2020. CASTAIC
- J. Board Letter (Public Works) for October 22, 2024 Board Agenda: TRANSPORTATION CORE SERVICE AREA APPROVE VARIOUS ACTIONS TO CONTINUE FUNDING THE HOLLYWOOD BOWL PARK-AND-RIDE AND SHUTTLE PROGRAM
- K. Board Letter (Public Works) for October 22, 2024 Board Agenda: WATER RESOURCES CORE SERVICE AREA SAFE, CLEAN WATER PROGRAM FISCAL YEAR 2024-25 REGIONAL PROGRAM STORMWATER INVESTMENT PLANS
- L. Board Letter (Public Works Capital Programs) for October 22, 2024 Board Agenda (also on the 10/9/2024 Health and Mental Health Services Cluster): CONSTRUCTION-RELATED CONTRACT CONSTRUCTION MANAGEMENT CORE SERVICE AREA HARBOR-UCLA MEDICAL CENTER REPLACEMENT PROGRAM APPROVE CONSTRUCTION CHANGE ORDERS CAPITAL PROJECT NO. 67965 FISCAL YEAR 2024-25
- M. Board Letter (Public Works Capital Programs) for October 22, 2024 Board Agenda (also on the 10/9/2024 Health and Mental Health Services Cluster): CONSTRUCTION-RELATED CONTRACT CONSTRUCTION MANAGEMENT CORE SERVICE AREA MARTIN LUTHER KING, JR. MEDICAL CAMPUS CLINICAL LABORATORY AND RED-BAG STORAGE PROJECT APPROVE REVISED PROJECT BUDGET APPROVE APPROPRIATION ADJUSTMENT APPROVE CONSTRUCTION CHANGE ORDERS CAPITAL PROJECT NO. 69857 FISCAL YEAR 2024-25