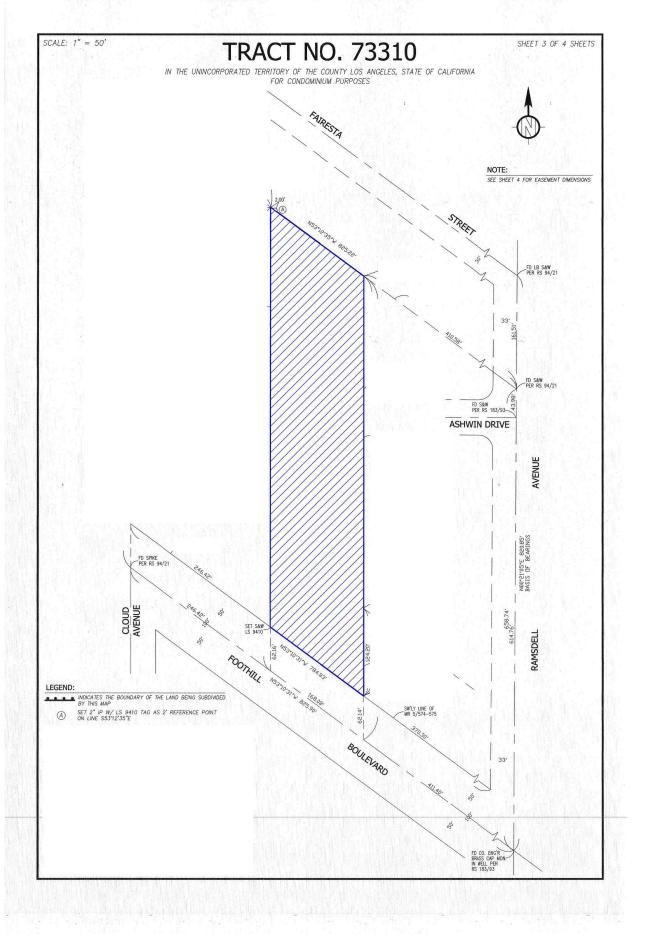

- C. Board Letter (Public Works) for October 22, 2024 Board Agenda:
  MUNICIPAL SERVICES CORE SERVICE AREA
  APPROVAL OF THE FINAL MAP FOR TRACT 61105-38A AND
  ACCEPTANCE OF GRANTS AND DEDICATIONS IN CONNECTION
  THEREWITH IN UNINCORPORATED STEVENSON RANCH
- D. Board Letter (Public Works) for October 22, 2024 Board Agenda: MUNICIPAL SERVICES CORE SERVICE AREA APPROVAL OF THE FINAL MAP FOR TRACT 73310 IN UNINCORPORATED LA CRESCENTA-MONTROSE
- E. Board Letter (Public Works) for October 22, 2024 Board Agenda:
  MUNICIPAL SERVICES CORE SERVICE AREA
  APPROVAL OF THE FINAL MAP FOR TRACT 83666 AND
  ACCEPTANCE OF GRANTS AND DEDICATIONS IN CONNECTION
  THEREWITH IN UNINCORPORATED WEST WHITTIER-LOS NIETOS
- F. Board Letter (Public Works) for October 22, 2024 Board Agenda:
  MUNICIPAL SERVICES CORE SERVICE AREA
  APPROVE JOINT COMMUNITY FACILITIES AGREEMENT
  BETWEEN WILLIAM S. HART UNION HIGH SCHOOL DISTRICT,
  THE LOS ANGELES COUNTY FLOOD CONTROL DISTRICT,
  AND BOUQUET CANYON, LLC
- G. Board Letter (Public Works) for October 22, 2024 Board Agenda:
  SERVICE CONTRACT
  TRANSPORTATION CORE SERVICE AREA
  AWARD OF SERVICE CONTRACTS
  ON-CALL EMERGENCY DEBRIS REMOVAL SERVICES PROGRAM
- H. Board Letter (Public Works) for October 22, 2024 Board Agenda: CONSTRUCTION CONTRACT TRANSPORTATION CORE SERVICE AREA DELEGATE AUTHORITY TO ADOPT, ADVERTISE, AND AWARD JOB ORDER CONTRACT NOS. 6784 THROUGH 6788 PAVEMENT PRESERVATION (SEAL COATS), PAVEMENT PRESERVATION (RESURFACING), AND PAVEMENT RECONSTRUCTION (SUSTAINABLE) IN VARIOUS CITIES, UNINCORPORATED COMMUNITIES, AND FACILITIES