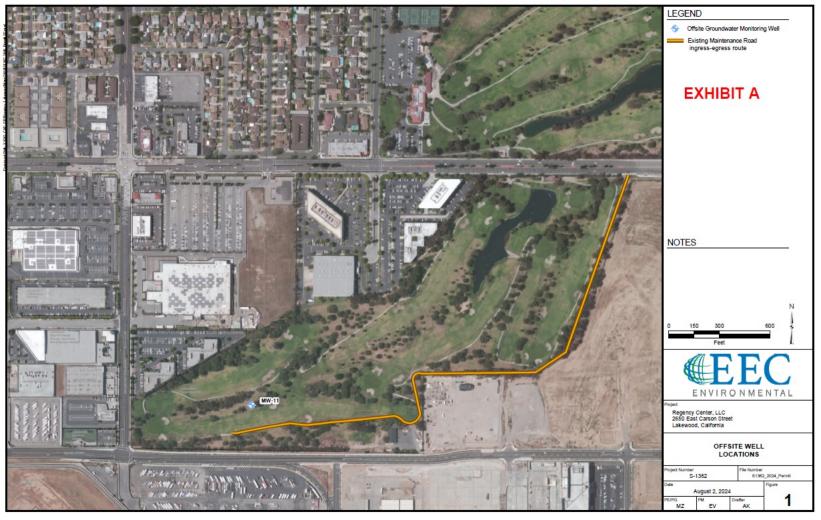

|
| Nan<br>Title | ne Printed:<br>e:                                                |
| APF          | PROVED AS TO FORM:                                               |
| THE          | COUNTY OF LOS ANGELES                                            |
|              | WYN R. HARRISON<br>Inty Counsel                                  |
| Ву:          |                                                                  |
|              | Senior Deputy County Counsel                                     |
| APF          | PROVED AS TO FORM:                                               |
| Ву:          |                                                                  |
|              | Sabrina Burton Attorney for Regency Center, LLC                  |







#### **Corporate Office**

Tel: (714) 667-2300 Fax: (714) 667-2310

One City Boulevard West, Suite 1800

Orange, California 92868 www.eecenvironmental.com

## **Additional Offsite Well Installation Work Plan**

Regency Center, LLC 2650 East Carson Street, Lakewood, California

May 2, 2018

Prepared for:

Robertson Properties Group 120 North Robertson Boulevard Los Angeles, California 90048

Prepared by:

EEC Environmental
One City Boulevard West, Suite 1800
Orange, California 92868
EEC S-1362.12

Nate Busch, PG Project Geologist Vanessa Diep, PG Project Manager



## **TABLE OF CONTENTS**

| 1.0                      | INTRODUCTION                                   | 1   |
|--------------------------|------------------------------------------------|-----|
| 1.1                      |