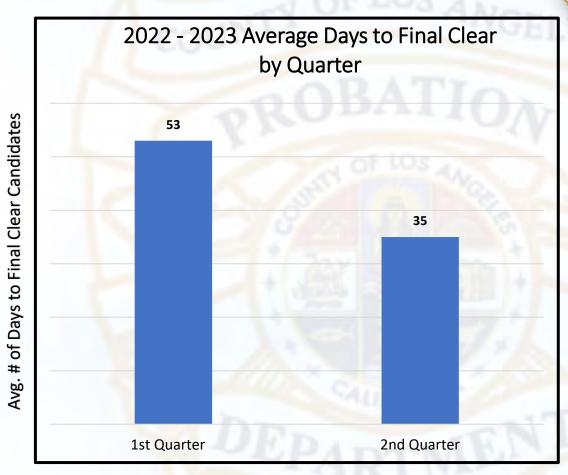

### **Background Investigations – Sworn Candidates Final Clear Time**

#### HUMAN RESOURCES

<sup>\*</sup>First Quarter (Dec-22 through Feb-23) and Second Quarter (Mar-23 through May-23).