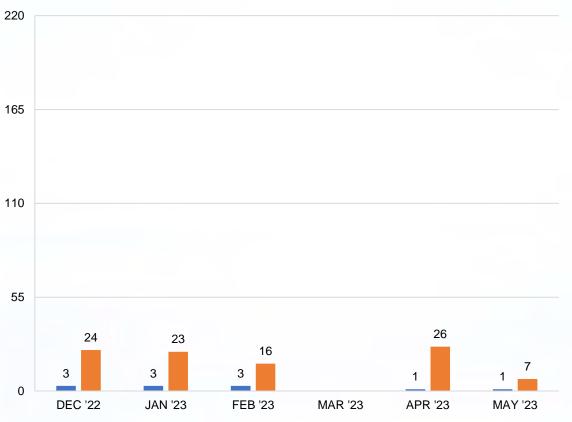

#### **VACANCIES - GSN/DSO**

\*New Hires will not match statistics provided by Backgrounds since candidates who cleared will rarely be processed within the same time period. Personnel Operations must wait on release dates, or a start date may be established that is in a different month from when the candidate is cleared. Promotions and lateral transfers from other County Departments are reflected as New Hires.

GSN

**Departmental Attrition** 

5 years

4 years

HUMAN RESOURCES

> 5 years

TIME IN POSITION BEFORE SEPARATING

■DSO ■GSN

3 years

2 years

<1 year

<u>1 year</u>

<sup>\*</sup>Transfers within and between bureaus are not factored into the attrition rate. Only personnel who left the department are identified.