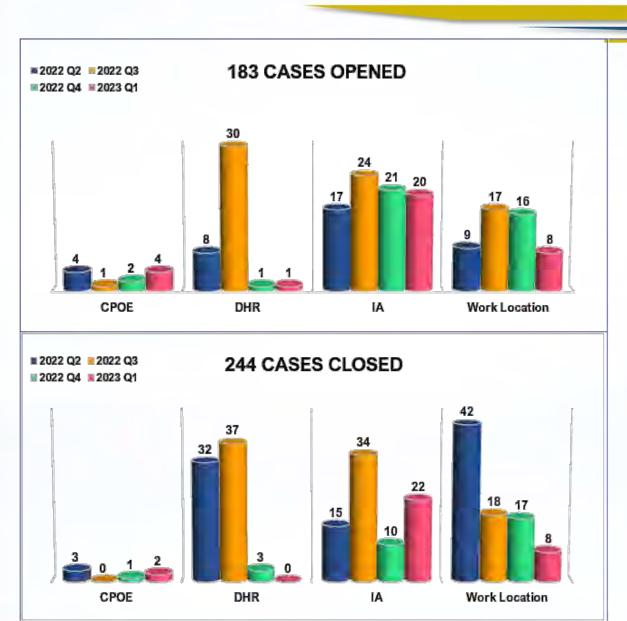

kground questionnaire, failed to appear for test, and failed to provide proof of education \*May 2023 stats reflect Apps received by May 30th.

<sup>2)</sup> Examination Timeframe: Approximately 2 ½ months from the applications received date to promulgation date.

### **Background Investigations – Sworn Candidates Final Clear Time**

#### HUMAN RESOURCES





<sup>\*</sup>First Quarter (Dec-22 through Feb-23) and Second Quarter (Mar-23 through May-23).

## **Workers Compensation Claims**



**Employee Grievances** 

**EMPLOYEE RELATIONS** 

#### **Employee Grievances by Status**



#### **Employee Grievances by Type**



\*Other Grievances include but are not limited to: Certified Time, COVID Exemption Denial, Reassignment, Medical Accommodations, etc.

## Case Count 2022 Q2-Q4 & 2023 Q1





## Final Discipline Letters 2022 Q2-Q4 & 2023 Q1











# INFORMATION SYSTEMS BUREAU

**JIM GREEN, CHIEF INFORMATION OFFICER** 

## Priority 2: Business Facing IT Projects



## Created vs Resolved Tickets by Month

#### INFORMATION SYSTEMS BUREAU







## Age of Tickets on Resolution (% Total Tickets Resolved)



Age of All Open Tickets on the 1st of Each Month

INFORMATION SYSTEMS BUREAU

#### **December 2022 - May 2023**





# SYSTEMS ACCOUNTABILITY BUREAU

**GARY AKOPYAN, BUREAU CHIEF** 

## Corrective Action Plan - Critical Incident Reports (CIR)

As of June 30, 2023 SYSTEMS ACCOUNTABILITY BUREAU



# Critical Incident Corrective Actions by Status (New, Closed, & Pending) 37 32 New Closed Pending 11 10 11 10 10 11 10 10 11 10 10 10 10 10 10 10 10 10 10 10 10 10 10 10 10 10 1