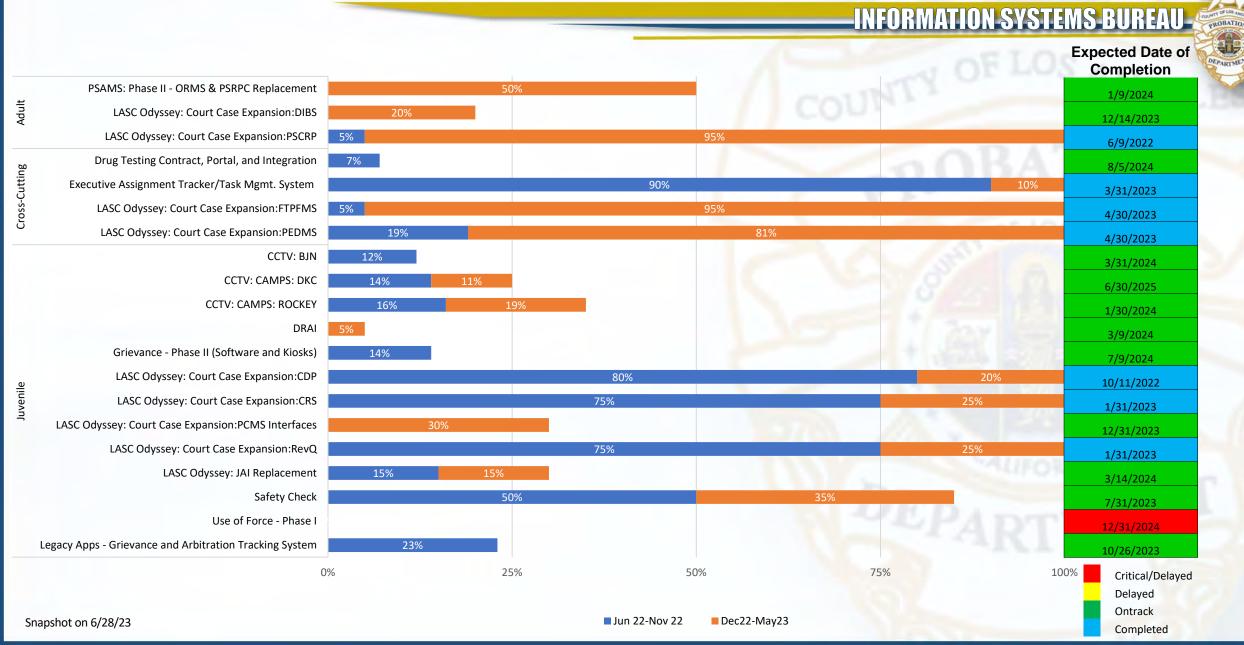

# INFORMATION SYSTEMS BUREAU

**JIM GREEN, CHIEF INFORMATION OFFICER** 

## Priority 2: Business Facing IT Projects