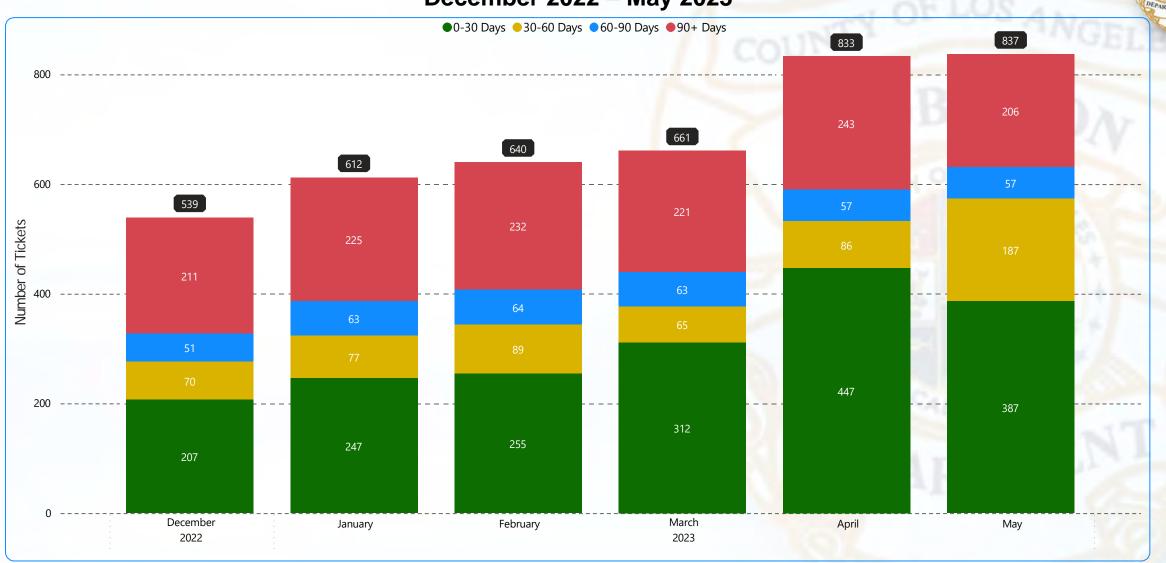

3 through May-23).

## **Workers Compensation Claims**



**Employee Grievances** 

**EMPLOYEE RELATIONS** 

#### **Employee Grievances by Status**



#### **Employee Grievances by Type**



\*Other Grievances include but are not limited to: Certified Time, COVID Exemption Denial, Reassignment, Medical Accommodations, etc.

## Case Count 2022 Q2-Q4 & 2023 Q1





## Final Discipline Letters 2022 Q2-Q4 & 2023 Q1











# INFORMATION SYSTEMS BUREAU

**JIM GREEN, CHIEF INFORMATION OFFICER** 

## Priority 2: Business Facing IT Projects



## Created vs Resolved Tickets by Month

#### INFORMATION SYSTEMS BUREAU







## Age of Tickets on Resolution (% Total Tickets Resolved)



Age of All Open Tickets on the 1st of Each Month

INFORMATION SYSTEMS BUREAU

#### **December 2022 - May 2023**





# SYSTEMS ACCOUNTABILITY BUREAU

**GARY AKOPYAN, BUREAU CHIEF** 

## Corrective Action Plan - Critical Incident Reports (CIR)

As of June 30, 2023 SYSTEMS ACCOUNTABILITY BUREAU



# Critical Incident Corrective Actions by Status (New, Closed, & Pending) 37 32 New Closed Pending 11 10 11 10 10 11 10 10 11 10 10 10 10 10 10 10 10 10 10 10 10 10 10 10 10 10 10 10 10 10 10 10 10 10 10 10 10 10 10 10 10 10 10 10 10 10 10 10 10 10 10 10 10 10 10 10 10 10 10 10 10 10 10 10 10 10 10 10 10 10 10 10 10 10 10 10 10 10 10 10 10 10 10 10 10 10 10 10 10 10 10 10 10 10 10 10 10 10 10 10 10 10 10 10 10 10 10 10 10 10 10 10 10 10 10 10 10 10 10 10 10 10 10 10 10 10 10 10 10 10 10 10 10 10 10 10 10 10 10 10 10 10 10 10 10 10 10 10 10 10 10 10 10 10 10 10 10 10 10 10 10 10 10 10 10 10 10 10 10 10 10 10 1