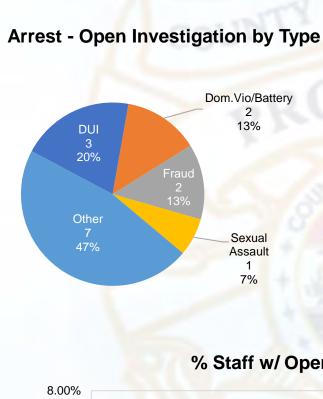

# Internal Affairs Office – Open Investigations December 2022 – May 2023 INTERNAL AFFAIRS BUREAU.

**# OPEN INVESTIGATIONS BY BUREAU** 

## **Internal Affairs Office**

#### INTERNAL AFFAIRS BUREAU