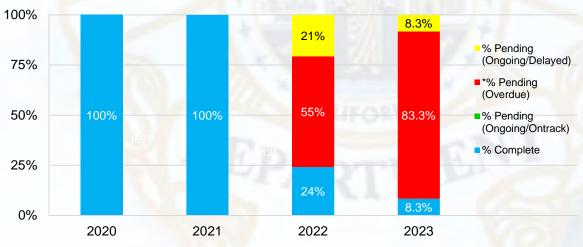

#### Completed/Pending Critical Incident Corrective Actions

\*Pending Overdue - Incidents in which CIRC requested a corrective action plan but has not been submitted by Bureau and now past due.