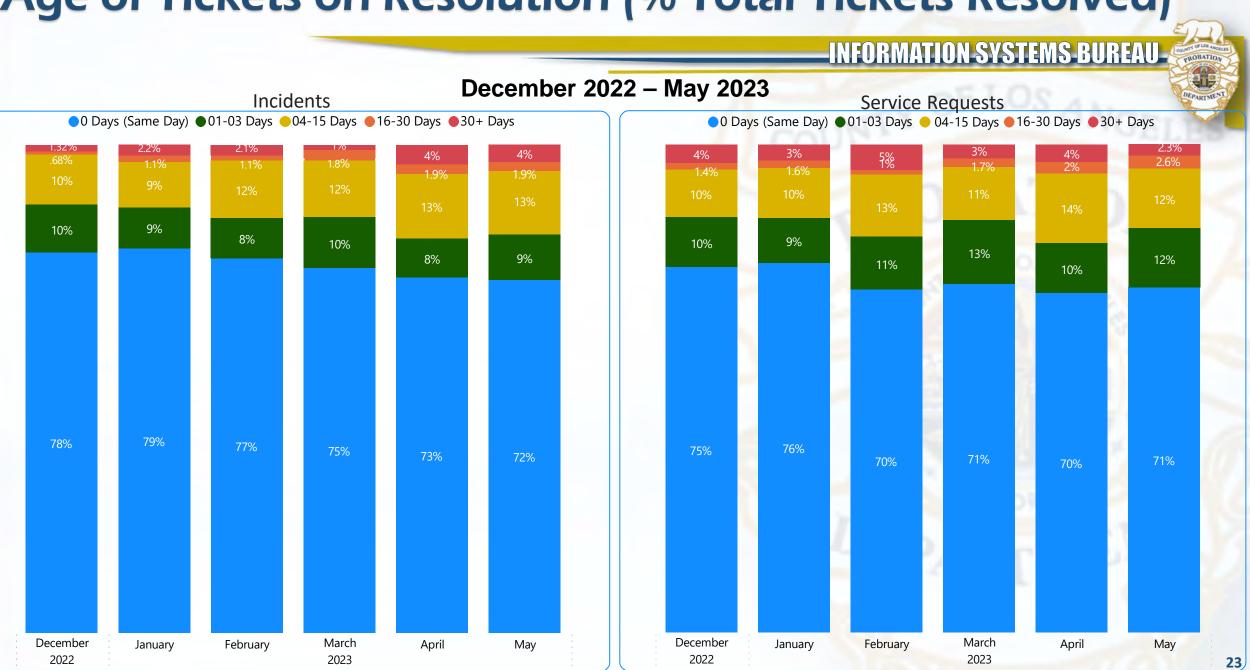

## Age of Tickets on Resolution (% Total Tickets Resolved)

Age of All Open Tickets on the 1st of Each Month

INFORMATION SYSTEMS BUREAU

#### **December 2022 - May 2023**