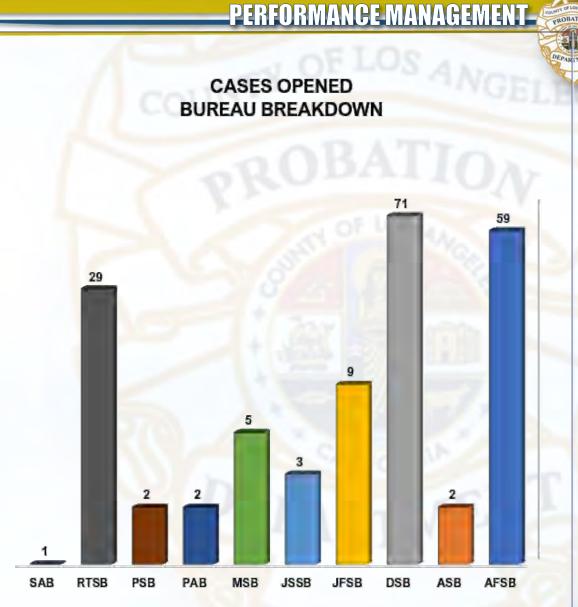

# Internal Affairs Office – Open Investigations December 2022 – May 2023 INTERNAL AFFAIRS BUREAU.

**# OPEN INVESTIGATIONS BY BUREAU** 