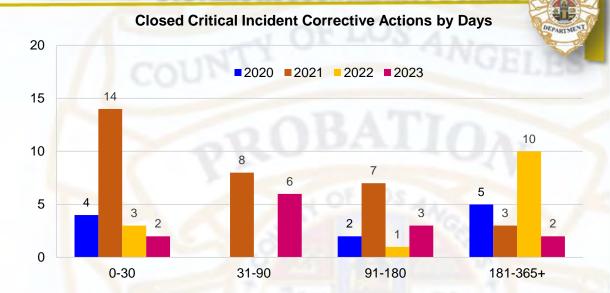

## Corrective Action Plan - Critical Incident Reports (CIR)

As of June 30, 2023 SYSTEMS ACCOUNTABILITY BUREAU

#### Completed/Pending Critical Incident Corrective Actions

\*Pending Overdue - Incidents in which CIRC requested a corrective action plan but has not been submitted by Bureau and now past due.