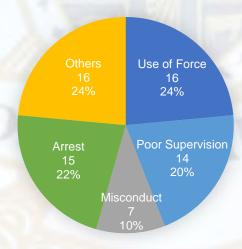

items from Fire Inspection 2019 is consolidated within this CAP



# STAFF TRAINING OFFICE

**DAVID GRKINICH, BUREAU CHIEF** 

## **Staff Training**

## STAFF TRAINING OFFICE

2022-23 Staff Training 157,541 hours



July 1, 2022 through June 30, 2023 Training Hours



#### BSCC Annual Training - 3 year



■ Deputized Employees

■ Deputized Employee Vacancies

■ Deputized Employees on leave 6 months or more ■ Deputized Employees out for the entire year



# INTERNAL AFFAIRS BUREAU

**DAVID GRKINICH, BUREAU CHIEF** 

## Internal Affairs Office – Referrals

# # IA REFERRALS TRIAGED BY CENTRAL INTAKE TEAM (CIT) (DEC '22-MAY '23)

■ Accepted ■ Declines



Total Accepted: 68 Total Declines: 42 Total IA Referrals: 110

#### INTERNAL AFFAIRS BUREAU

# Declines by Type



#### # Accepted by Type



# Internal Affairs Office – Open Investigations December 2022 – May 2023 INTERNAL AFFAIRS BUREAU.

**# OPEN INVESTIGATIONS BY BUREAU** 









## **Internal Affairs Office**

#### INTERNAL AFFAIRS BUREAU

#### # Closed Investigation by Outcome



#### # Total Investigation Outcome by Type Dec '22 - May '23



Internal Affairs Investigations





Note: During reporting period Dec '22 - May '23 there were 5 tolling cases (criminal, misconduct, etc.)