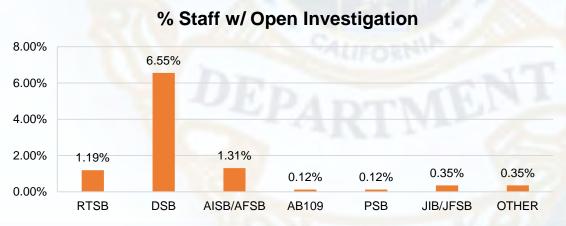

# Internal Affairs Office – Open Investigations December 2022 – May 2023 INTERNAL AFFAIRS BUREAU.

**# OPEN INVESTIGATIONS BY BUREAU** 

## **Internal Affairs Office**

#### INTERNAL AFFAIRS BUREAU