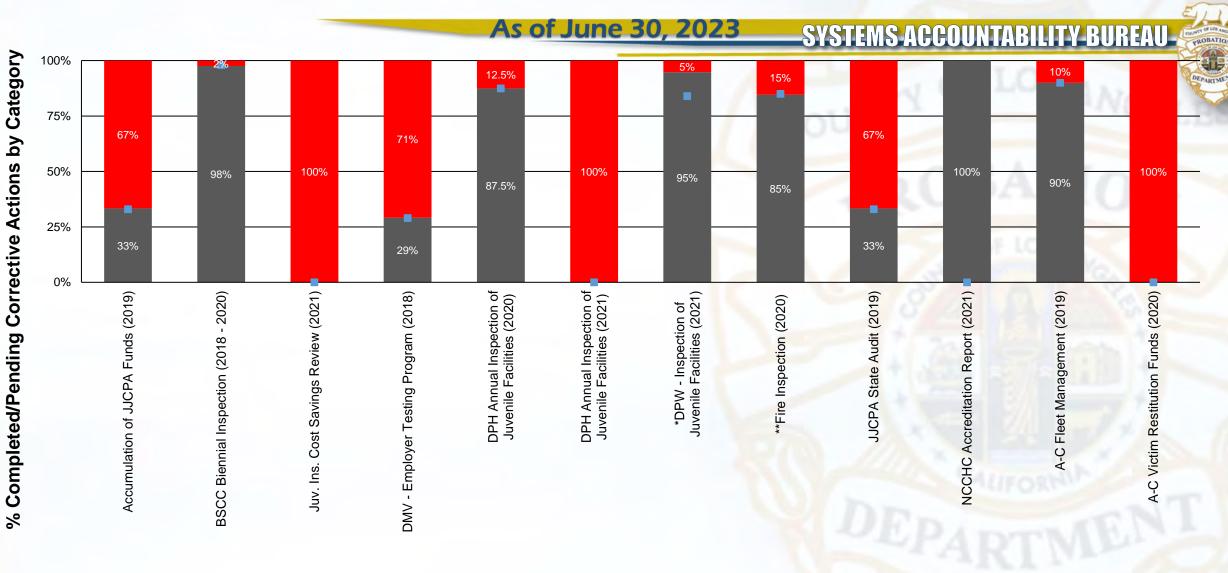

## Corrective Action Plan - Critical Incident Reports (CIR)

As of June 30, 2023 SYSTEMS ACCOUNTABILITY BUREAU

<sup>\*</sup>Pending action items from DPW Annual Inspection 2019 & 2020 are consolidated within this CAP.

<sup>\*\*</sup>Pending action items from Fire Inspection 2019 is consolidated within this CAP