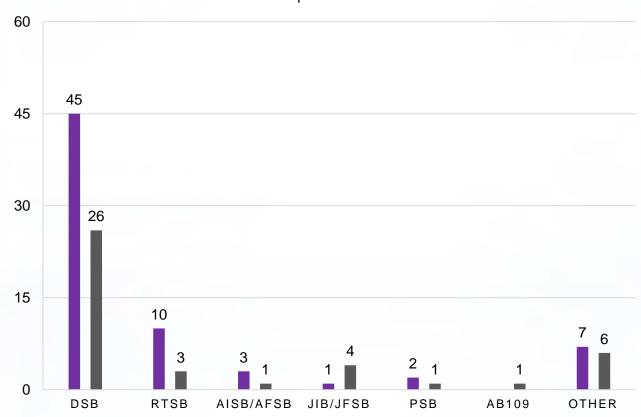

# Internal Affairs Office – Open Investigations December 2022 – May 2023 INTERNAL AFFAIRS BUREAU.

**# OPEN INVESTIGATIONS BY BUREAU** 