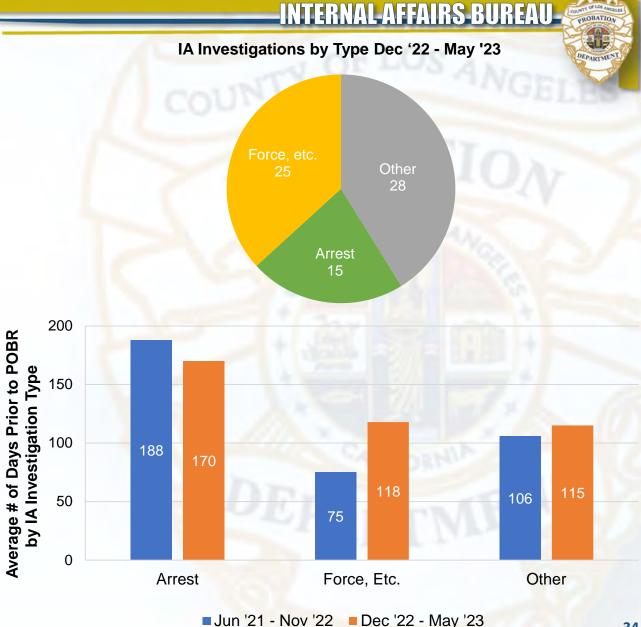

#### # Total Investigation Outcome by Type Dec '22 - May '23

Internal Affairs Investigations

Note: During reporting period Dec '22 - May '23 there were 5 tolling cases (criminal, misconduct, etc.)