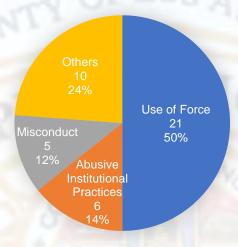

up>\*\*</sup>Pending action items from Fire Inspection 2019 is consolidated within this CAP



# STAFF TRAINING OFFICE

**DAVID GRKINICH, BUREAU CHIEF** 

## **Staff Training**

## STAFF TRAINING OFFICE

2022-23 Staff Training 157,541 hours



July 1, 2022 through June 30, 2023 Training Hours



#### BSCC Annual Training - 3 year



■ Deputized Employees

■ Deputized Employee Vacancies

■ Deputized Employees on leave 6 months or more ■ Deputized Employees out for the entire year



# INTERNAL AFFAIRS BUREAU

**DAVID GRKINICH, BUREAU CHIEF** 

## Internal Affairs Office – Referrals

# # IA REFERRALS TRIAGED BY CENTRAL INTAKE TEAM (CIT) (DEC '22-MAY '23)

■ Accepted ■ Declines



Total Accepted: 68 Total Declines: 42 Total IA Referrals: 110

#### INTERNAL AFFAIRS BUREAU

# Declines by Type



#### # Accepted by Type



# Internal Affairs Office – Open Investigations December 2022 – May 2023 INTERNAL AFFAIRS BUREAU.

**# OPEN INVESTIGATIONS BY BUREAU** 









## **Internal Affairs Office**

#### INTERNAL AFFAIRS BUREAU

#### # Closed Investigation by Outcome



#### # Total Investigation Outcome by Type Dec '22 - May '23



Internal Affairs Investigations





Note: During reporting period Dec '22 - May '23 there were 5 tolling cases (criminal, misconduct, etc.)