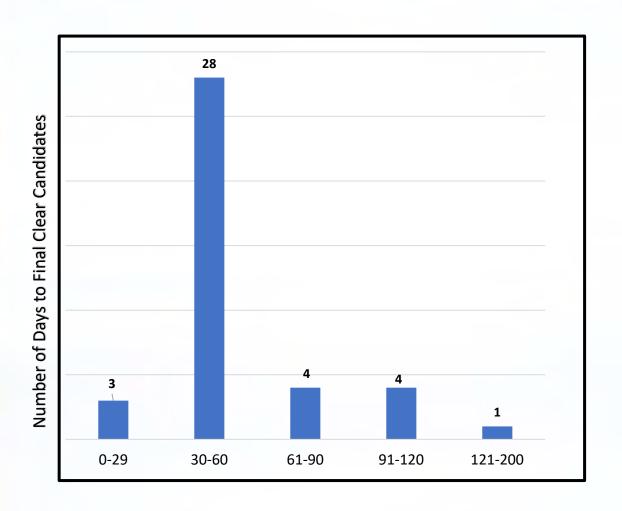

### **Background Investigations – Sworn Candidates Final Clear Time**

#### HUMAN RESOURCES

<sup>\*</sup>First Quarter (Dec-22 through Feb-23) and Second Quarter (Mar-23 through May-23).