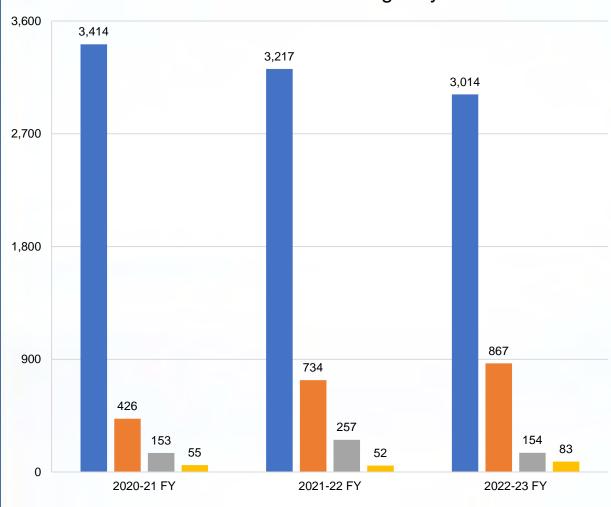

## Overtime – 5 Year Trend

| OT Cost               | FY 2022-23<br>Budget | FY 2017-18<br>Actuals | FY 2018-19<br>Actuals | FY 2019-20<br>Actuals | FY 2020-21<br>Actuals | FY 2021-22<br>Actuals | FY 2022-23<br>Estimate |
|-----------------------|----------------------|-----------------------|-----------------------|-----------------------|-----------------------|-----------------------|------------------------|
| Juvenile Institutions | \$7,007,000          | \$17,695,086          | \$17,676,100          | \$22,966,365          | \$4,956,392           | \$13,819,424          | \$38,964,000           |
| Juvenile Field        | 671,000              | 911,143               | 964,177               | 1,380,593             | 788,595               | 1,217,628             | 1,368,000              |
| Adult Field           | 1,292,000            | 3,984,738             | 4,876,066             | 3,458,006             | 2,011,246             | 3,608,041             | 5,147,000              |
| Administration        | 1,072,000            | 1,145,451             | 1,025,600             | 1,945,816             | 2,233,150             | 2,276,526             | 2,982,000              |
| TOTAL                 | \$10,042,000         | \$23,736,418          | \$24,541,943          | \$29,750,780          | \$9,989,383           | \$20,921,619          | \$48,461,000           |