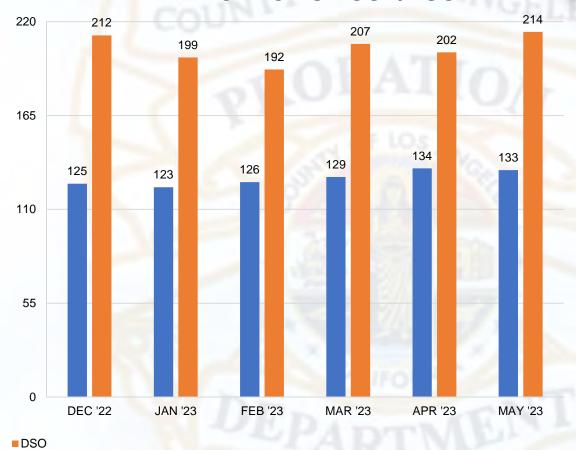

#### **VACANCIES - GSN/DSO**

\*New Hires will not match statistics provided by Backgrounds since candidates who cleared will rarely be processed within the same time period. Personnel Operations must wait on release dates, or a start date may be established that is in a different month from when the candidate is cleared. Promotions and lateral transfers from other County Departments are reflected as New Hires.

GSN

**Departmental Attrition** 

5 years

4 years

HUMAN RESOURCES

> 5 years

TIME IN POSITION BEFORE SEPARATING

■DSO ■GSN

3 years

2 years

<1 year

<u>1 year</u>

<sup>\*</sup>Transfers within and between bureaus are not factored into the attrition rate. Only personnel who left the department are identified.