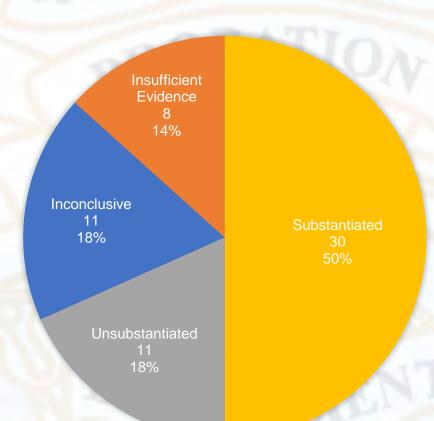

#### # Closed Investigation by Outcome

#### # Total Investigation Outcome by Type Dec '22 - May '23

Internal Affairs Investigations

Note: During reporting period Dec '22 - May '23 there were 5 tolling cases (criminal, misconduct, etc.)