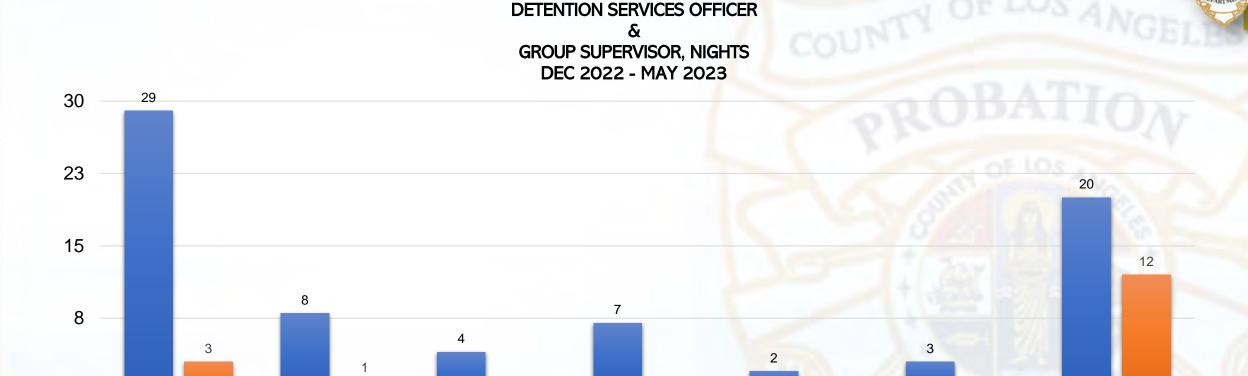

GSN

**Departmental Attrition** 

5 years

4 years

HUMAN RESOURCES

> 5 years

TIME IN POSITION BEFORE SEPARATING

■DSO ■GSN

3 years

2 years

<1 year

<u>1 year</u>

<sup>\*</sup>Transfers within and between bureaus are not factored into the attrition rate. Only personnel who left the department are identified.