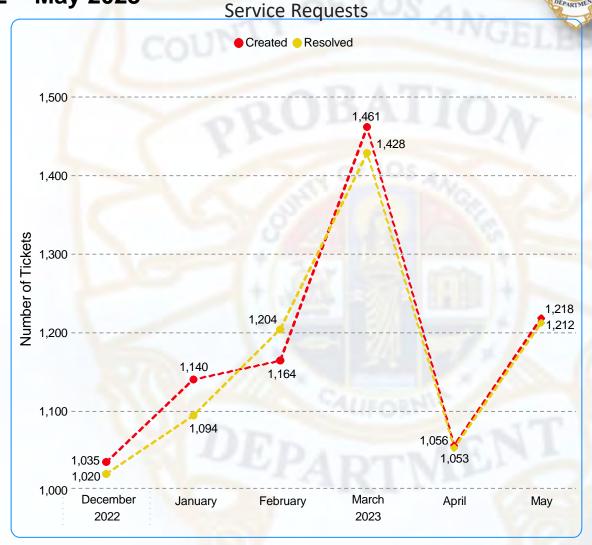

e.

### **Background Investigations – Sworn Candidates Final Clear Time**

#### HUMAN RESOURCES





<sup>\*</sup>First Quarter (Dec-22 through Feb-23) and Second Quarter (Mar-23 through May-23).

## **Workers Compensation Claims**



**Employee Grievances** 

**EMPLOYEE RELATIONS** 

#### **Employee Grievances by Status**



#### **Employee Grievances by Type**



\*Other Grievances include but are not limited to: Certified Time, COVID Exemption Denial, Reassignment, Medical Accommodations, etc.

## Case Count 2022 Q2-Q4 & 2023 Q1





## Final Discipline Letters 2022 Q2-Q4 & 2023 Q1











# INFORMATION SYSTEMS BUREAU

**JIM GREEN, CHIEF INFORMATION OFFICER** 

## Priority 2: Business Facing IT Projects



## Created vs Resolved Tickets by Month

#### INFORMATION SYSTEMS BUREAU







## Age of Tickets on Resolution (% Total Tickets Resolved)



Age of All Open Tickets on the 1st of Each Month

INFORMATION SYSTEMS BUREAU

#### **December 2022 - May 2023**





# SYSTEMS ACCOUNTABILITY BUREAU

**GARY AKOPYAN, BUREAU CHIEF** 

## Corrective Action Plan - Critical Incident Reports (CIR)

As of June 30, 2023 SYSTEMS ACCOUNTABILITY BUREAU



# Critical Incident Corrective Actions by Status (New, Closed, & Pending) 37 32 New Closed Pending 11 10 11 10 10 11 10 10 11 10 10 10 10 10 10 10 10 10 10 10 10 10 10 10 10 10 10 10 10 10 10 10 10 10 10 10 10 10 10 10 10 10 10 10 10 10 10 10 10 10 10 10 10 10 10 10 10 10 10 10 10 10 10 10 10 10 10 10 10 10 10 10 10 10 10 10 10 10 10 10 10 10 10 10 10 10 10 10 10 10 10 10 10 10 10 10 10 10 10 10 10 10 10 10 10 10 10 10 10 10 10 10 10 1