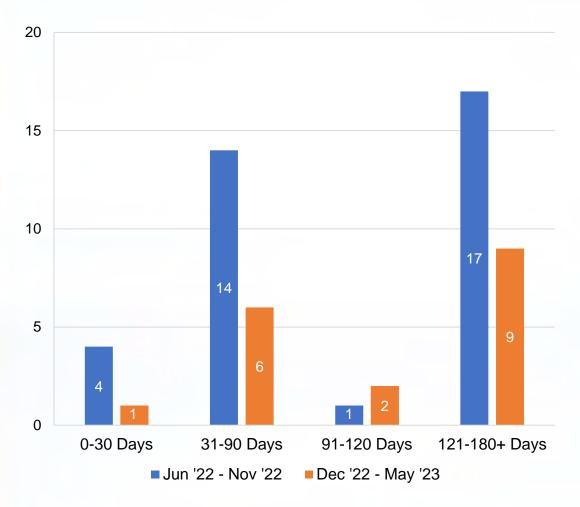

# Internal Affairs Office – Open Investigations December 2022 – May 2023 INTERNAL AFFAIRS BUREAU.

**# OPEN INVESTIGATIONS BY BUREAU** 

## **Internal Affairs Office**

#### INTERNAL AFFAIRS BUREAU