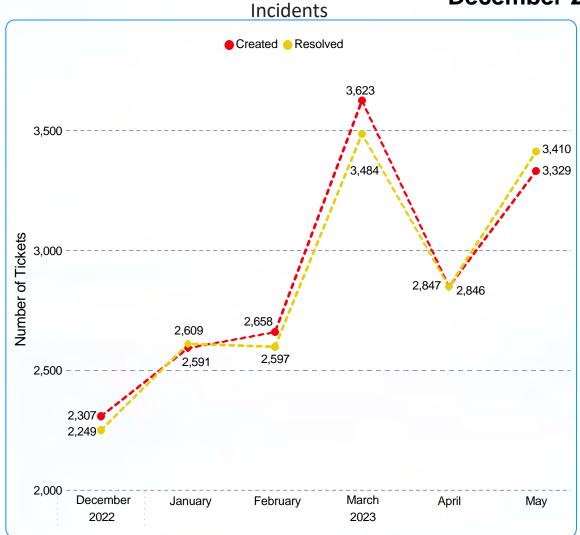

ate.

### **Background Investigations – Sworn Candidates Final Clear Time**

#### HUMAN RESOURCES





<sup>\*</sup>First Quarter (Dec-22 through Feb-23) and Second Quarter (Mar-23 through May-23).

## **Workers Compensation Claims**



**Employee Grievances** 

**EMPLOYEE RELATIONS** 

#### **Employee Grievances by Status**



#### **Employee Grievances by Type**



\*Other Grievances include but are not limited to: Certified Time, COVID Exemption Denial, Reassignment, Medical Accommodations, etc.

## Case Count 2022 Q2-Q4 & 2023 Q1





## Final Discipline Letters 2022 Q2-Q4 & 2023 Q1











# INFORMATION SYSTEMS BUREAU

**JIM GREEN, CHIEF INFORMATION OFFICER** 

## Priority 2: Business Facing IT Projects



## Created vs Resolved Tickets by Month

#### INFORMATION SYSTEMS BUREAU







## Age of Tickets on Resolution (% Total Tickets Resolved)



Age of All Open Tickets on the 1st of Each Month

INFORMATION SYSTEMS BUREAU

#### **December 2022 - May 2023**





# SYSTEMS ACCOUNTABILITY BUREAU

**GARY AKOPYAN, BUREAU CHIEF** 

## Corrective Action Plan - Critical Incident Reports (CIR)

As of June 30, 2023 SYSTEMS ACCOUNTABILITY BUREAU



# Critical Incident Corrective Actions by Status (New, Closed, & Pending) 37 32 New Closed Pending 11 10 11 10 10 11 10 10 11 10 10 10 10 10 10 10 10 10 10 10 10 10 10 10 10 10 10 10 10 10 10 10 10 10 10 10 10 10 10 10 10 10 10 10 10 10 10 10 10 10 10 10 10 10 10 10 10 10 10 10 10 10 10 10 10 10 10 10 10 10 10 10 10 10 10 10 10 10 10 10 10 10 10 10 10 10 10 10 10 10 10 10 10 10 10 10 10 10 10 10 10 10 10 10 10 10 10 10 10 10 10 10 10