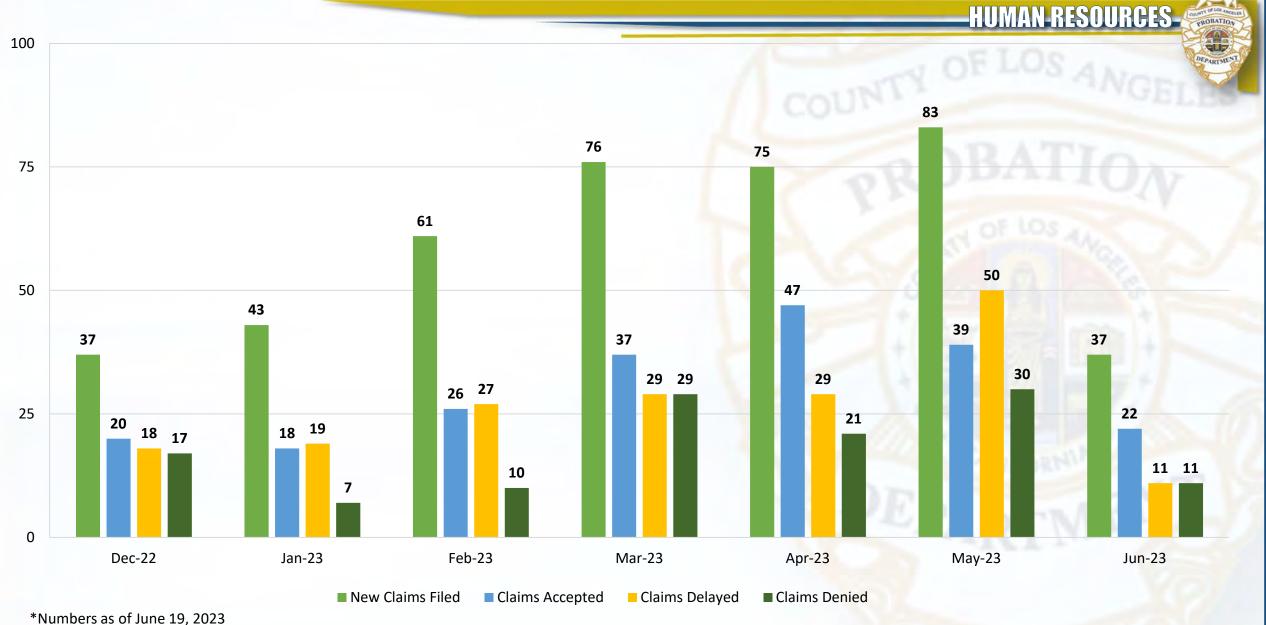

## **Workers Compensation Claims**

**Employee Grievances** 

**EMPLOYEE RELATIONS** 

#### **Employee Grievances by Type**

\*Other Grievances include but are not limited to: Certified Time, COVID Exemption Denial, Reassignment, Medical Accommodations, etc.