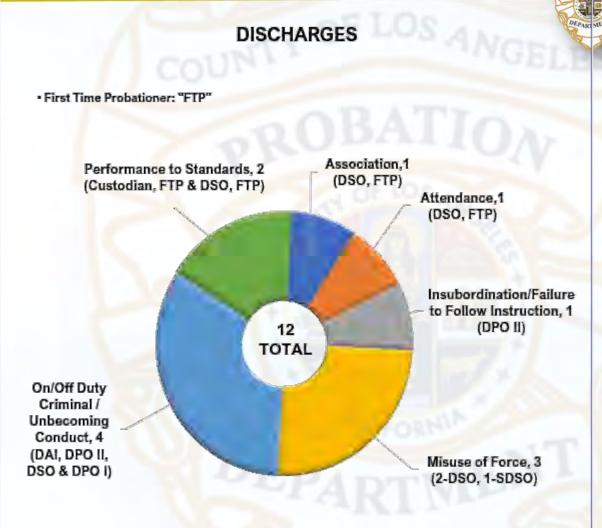

to provide proof of education \*May 2023 stats reflect Apps received by May 30th.

<sup>2)</sup> Examination Timeframe: Approximately 2 ½ months from the applications received date to promulgation date.

### **Background Investigations – Sworn Candidates Final Clear Time**

#### HUMAN RESOURCES





<sup>\*</sup>First Quarter (Dec-22 through Feb-23) and Second Quarter (Mar-23 through May-23).

## **Workers Compensation Claims**



**Employee Grievances** 

**EMPLOYEE RELATIONS** 

#### **Employee Grievances by Status**



#### **Employee Grievances by Type**



\*Other Grievances include but are not limited to: Certified Time, COVID Exemption Denial, Reassignment, Medical Accommodations, etc.

## Case Count 2022 Q2-Q4 & 2023 Q1





## Final Discipline Letters 2022 Q2-Q4 & 2023 Q1











# INFORMATION SYSTEMS BUREAU

**JIM GREEN, CHIEF INFORMATION OFFICER** 

## Priority 2: Business Facing IT Projects



## Created vs Resolved Tickets by Month

#### INFORMATION SYSTEMS BUREAU







## Age of Tickets on Resolution (% Total Tickets Resolved)



Age of All Open Tickets on the 1st of Each Month

INFORMATION SYSTEMS BUREAU

#### **December 2022 - May 2023**





# SYSTEMS ACCOUNTABILITY BUREAU

**GARY AKOPYAN, BUREAU CHIEF** 

## Corrective Action Plan - Critical Incident Reports (CIR)

As of June 30, 2023 SYSTEMS ACCOUNTABILITY BUREAU



# Critical Incident Corrective Actions by Status (New, Closed, & Pending) 37 32 New Closed Pending 11 10 11 10 10 11 10 10 11 10 10 10 10 10 10 10 10 10 10 10 10 10 10 10 10 10 10 10 10 10 10 10 10 10 10 10 10 10 10 10 10 10 10 10 10 10 1