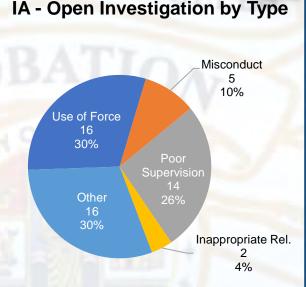

# Internal Affairs Office – Open Investigations December 2022 – May 2023 INTERNAL AFFAIRS BUREAU.

**# OPEN INVESTIGATIONS BY BUREAU** 

## **Internal Affairs Office**

#### INTERNAL AFFAIRS BUREAU