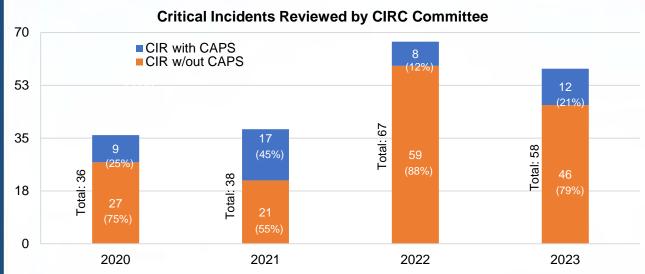

## Corrective Action Plan - Critical Incident Reports (CIR)

As of June 30, 2023 SYSTEMS ACCOUNTABILITY BUREAU

#### Completed/Pending Critical Incident Corrective Actions

\*Pending Overdue - Incidents in which CIRC requested a corrective action plan but has not been submitted by Bureau and now past due.