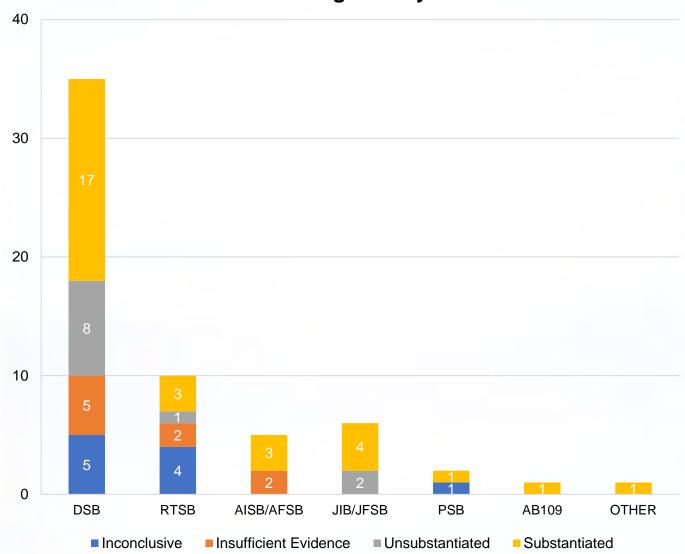

# Internal Affairs Office – Open Investigations December 2022 – May 2023 INTERNAL AFFAIRS BUREAU.

**# OPEN INVESTIGATIONS BY BUREAU** 

## **Internal Affairs Office**

#### INTERNAL AFFAIRS BUREAU