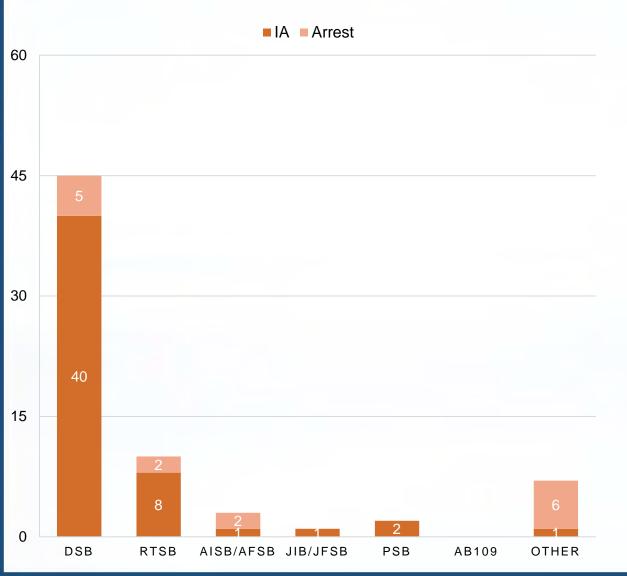

# Internal Affairs Office – Open Investigations December 2022 – May 2023 INTERNAL AFFAIRS BUREAU.

**# OPEN INVESTIGATIONS BY BUREAU** 

## **Internal Affairs Office**

#### INTERNAL AFFAIRS BUREAU