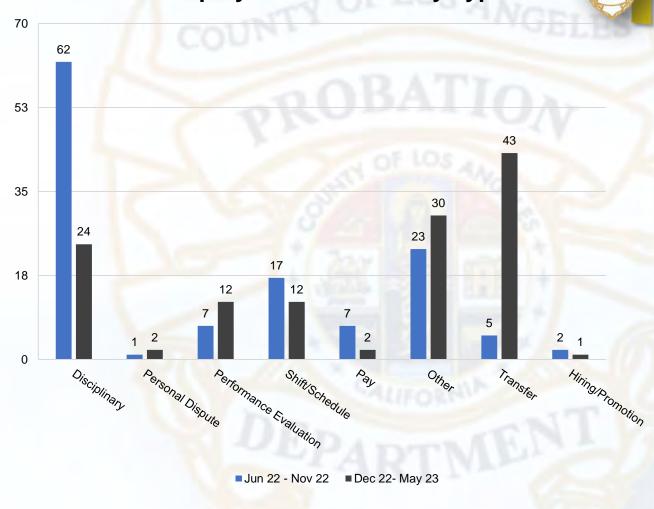

## **Workers Compensation Claims**

**Employee Grievances** 

**EMPLOYEE RELATIONS** 

#### **Employee Grievances by Type**

\*Other Grievances include but are not limited to: Certified Time, COVID Exemption Denial, Reassignment, Medical Accommodations, etc.