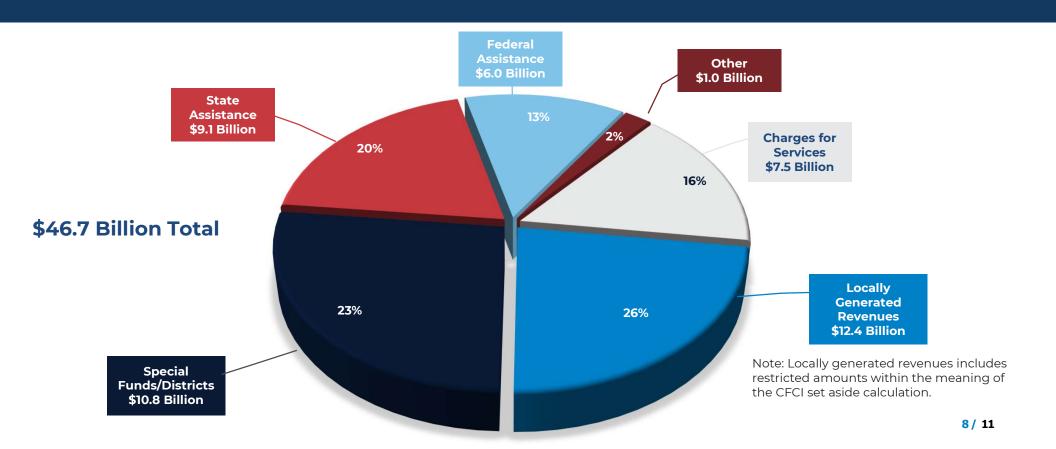

% Change<br>From<br>Rec<br>Budget |
|----------------------------------|----------------------------------|------------------------------------|------------------------------|-----------------------------------|
| Total Budget<br>(\$ in Billions) | \$ 42.996                        | \$ 46.743                          | \$ 3.747                     | 8.7%                              |
|                                  |                                  |                                    |                              |                                   |
| Budgeted Positions               | 114,106                          | 115,324                            | 1,218                        | 1.1%                              |

# 2023-24 Final Adopted Budget Where the Money Comes From



# 2023-24 Final Adopted Budget How the Money is Put to Work



#### 2023-24 Final Adopted Budget How Our Workforce Supports Services



115,324 Total Budgeted Positions

#### **Budget Challenges and Pressures**

Building a balanced County budget that effectively addresses competing Board priorities and critical needs is always difficult, but today's environment is particularly challenging.