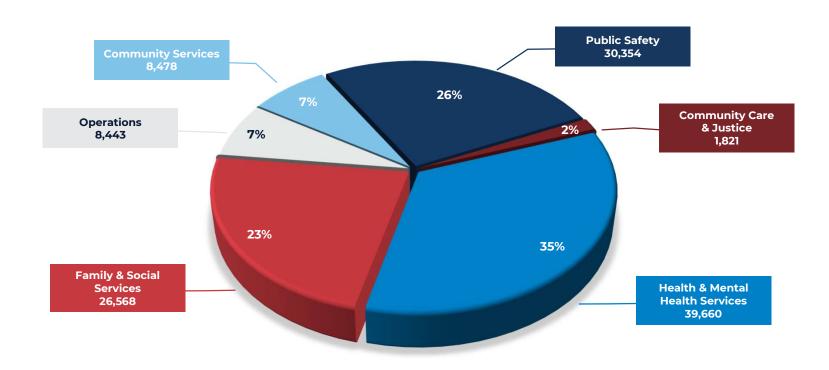

#### 2023-24 Final Adopted Budget How Our Workforce Supports Services

115,324 Total Budgeted Positions