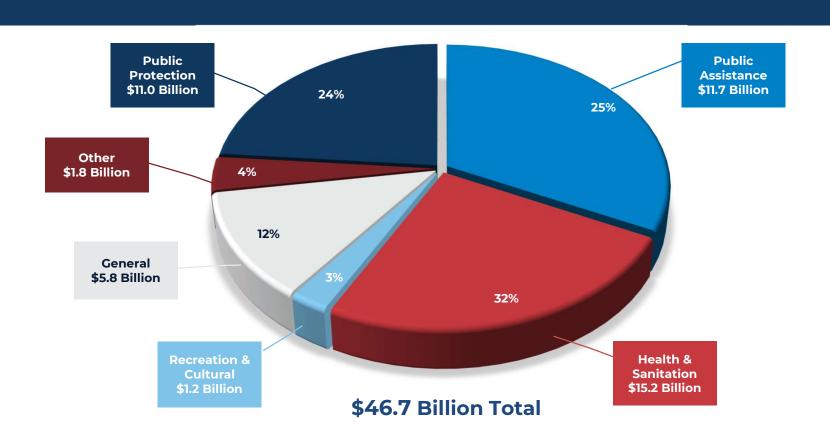

--------|----------------------------------|------------------------------------|------------------------------|-----------------------------------|
| Total Budget<br>(\$ in Billions) | \$ 42.996                        | \$ 46.743                          | \$ 3.747                     | 8.7%                              |
|                                  |                                  |                                    |                              |                                   |
| Budgeted Positions               | 114,106                          | 115,324                            | 1,218                        | 1.1%                              |

# 2023-24 Final Adopted Budget Where the Money Comes From



# 2023-24 Final Adopted Budget How the Money is Put to Work



#### 2023-24 Final Adopted Budget How Our Workforce Supports Services



115,324 Total Budgeted Positions

#### **Budget Challenges and Pressures**

Building a balanced County budget that effectively addresses competing Board priorities and critical needs is always difficult, but today's environment is particularly challenging.