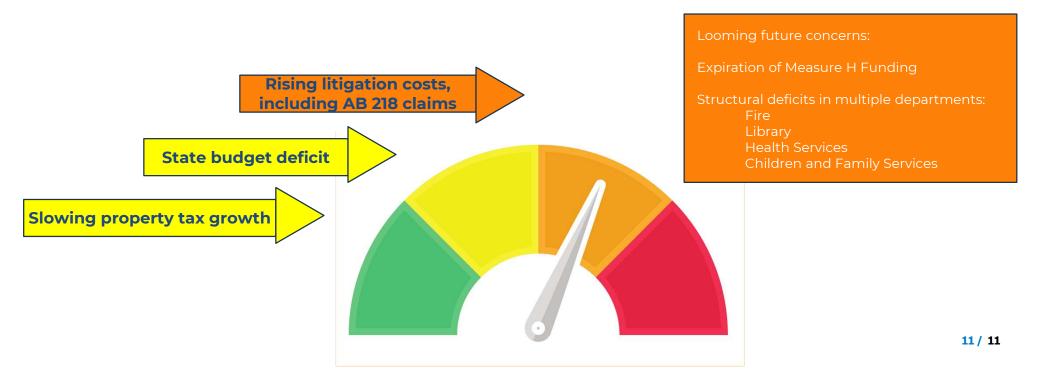

#### **Budget Challenges and Pressures**

Building a balanced County budget that effectively addresses competing Board priorities and critical needs is always difficult, but today's environment is particularly challenging.