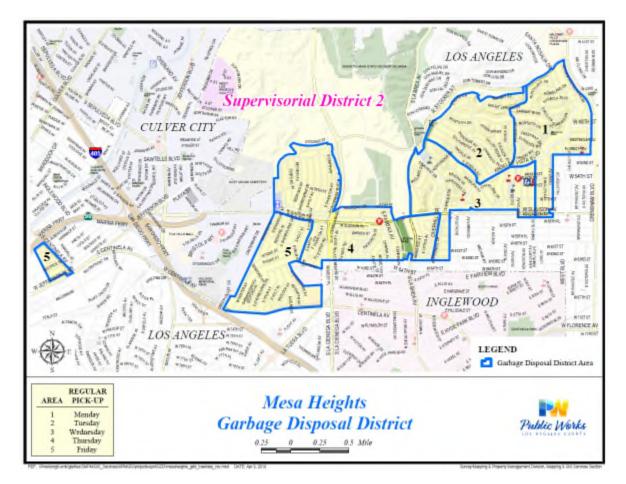

#### 4. Mesa Heights GDD

The Mesa Heights GDD provides refuse, recyclable material, organic waste, and abandoned waste collection services to approximately 6,500 parcels with an estimated population of 18,800 residents. The Mesa Heights GDD encompasses only County unincorporated territory as shown in Exhibit A-4.

Maps showing the boundaries of each District are included in Exhibits A-1 through A-5.

# EXHIBITS A-1 THROUGH A-5 GARBAGE DISPOSAL DISTRICT BOUNDARIES

- **EXHIBIT A-1:** BELVEDERE GARBAGE DISPOSAL DISTRICT
- **EXHIBIT A-2** FIRESTONE GARBAGE DISPOSAL DISTRICT
- **EXHIBIT A-3:** MALIBU GARBAGE DISPOSAL DISTRICT
- **EXHIBIT A-4:** MESA HEIGHTS GARBAGE DISPOSAL DISTRICT
- **EXHIBIT A-5:** WALNUT PARK GARBAGE DISPOSAL DISTRICT