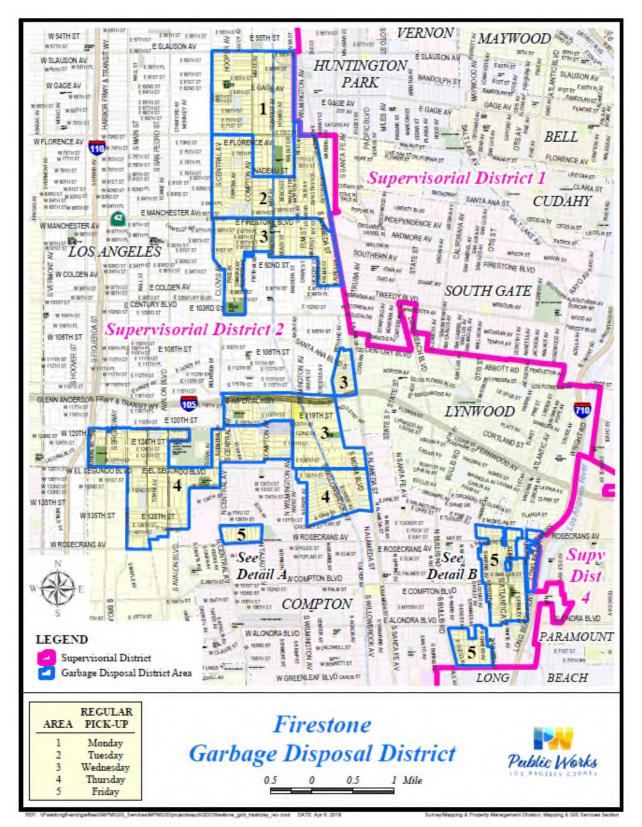

2. Firestone GDD

The Firestone GDD provides refuse, recyclable material, organic waste, and abandoned waste collection services to approximately 20,000 parcels with an estimated population of 121,700 residents. The Firestone GDD encompasses only County unincorporated territory as shown in Exhibit A-2.

Maps showing the boundaries of each District are included in Exhibits A-1 through A-5.

# EXHIBITS A-1 THROUGH A-5 GARBAGE DISPOSAL DISTRICT BOUNDARIES

- **EXHIBIT A-1:** BELVEDERE GARBAGE DISPOSAL DISTRICT
- **EXHIBIT A-2** FIRESTONE GARBAGE DISPOSAL DISTRICT
- **EXHIBIT A-3:** MALIBU GARBAGE DISPOSAL DISTRICT
- **EXHIBIT A-4:** MESA HEIGHTS GARBAGE DISPOSAL DISTRICT
- **EXHIBIT A-5:** WALNUT PARK GARBAGE DISPOSAL DISTRICT