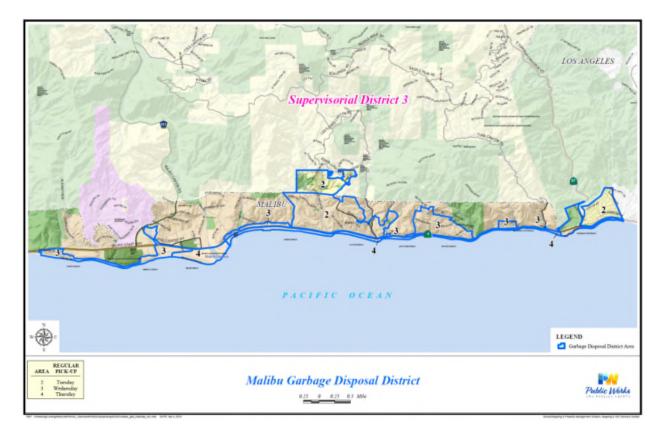

3. Malibu GDD

The Malibu GDD provides refuse, recyclable material, and organic waste collection services to approximately 2,500 parcels with an estimated population of 5,000 residents. The Malibu GDD encompasses portions of the City of Malibu and County unincorporated territory as shown in Exhibit A-3.

Maps showing the boundaries of each District are included in Exhibits A-1 through A-5.

# EXHIBITS A-1 THROUGH A-5 GARBAGE DISPOSAL DISTRICT BOUNDARIES

- **EXHIBIT A-1:** BELVEDERE GARBAGE DISPOSAL DISTRICT
- **EXHIBIT A-2** FIRESTONE GARBAGE DISPOSAL DISTRICT
- **EXHIBIT A-3:** MALIBU GARBAGE DISPOSAL DISTRICT
- **EXHIBIT A-4:** MESA HEIGHTS GARBAGE DISPOSAL DISTRICT
- **EXHIBIT A-5:** WALNUT PARK GARBAGE DISPOSAL DISTRICT