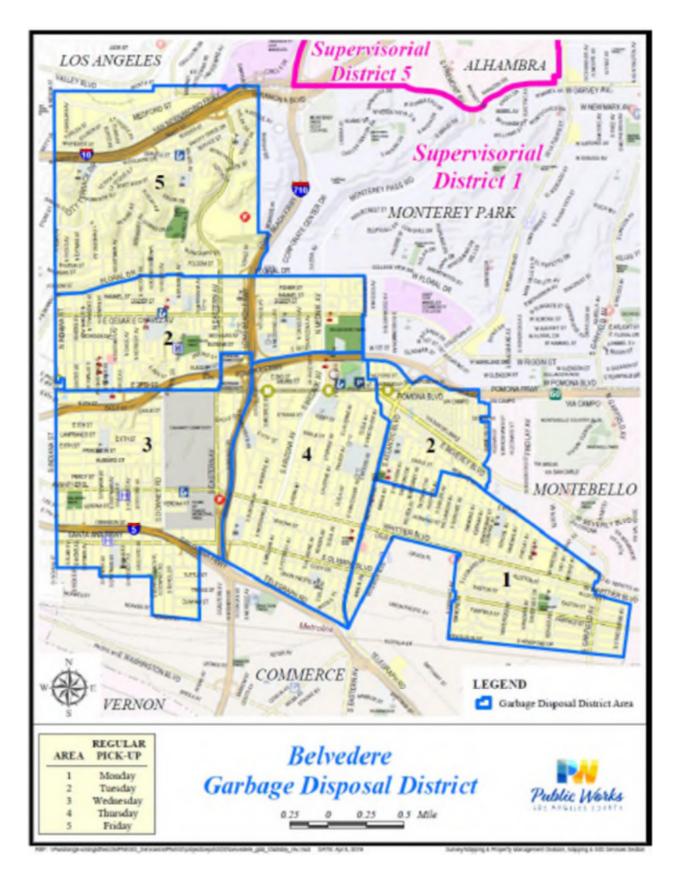

#### **DISTRICT-SPECIFIC INFORMATION**

1. Belvedere GDD

The Belvedere GDD provides refuse, recyclable material, organic waste, and abandoned waste collection services to approximately 19,000 parcels with an estimated population of 145,900 residents. The Belvedere GDD encompasses only County unincorporated territory as shown in Exhibit A-1.

Maps showing the boundaries of each District are included in Exhibits A-1 through A-5.

# EXHIBITS A-1 THROUGH A-5 GARBAGE DISPOSAL DISTRICT BOUNDARIES

- **EXHIBIT A-1:** BELVEDERE GARBAGE DISPOSAL DISTRICT
- **EXHIBIT A-2** FIRESTONE GARBAGE DISPOSAL DISTRICT
- **EXHIBIT A-3:** MALIBU GARBAGE DISPOSAL DISTRICT
- **EXHIBIT A-4:** MESA HEIGHTS GARBAGE DISPOSAL DISTRICT
- **EXHIBIT A-5:** WALNUT PARK GARBAGE DISPOSAL DISTRICT