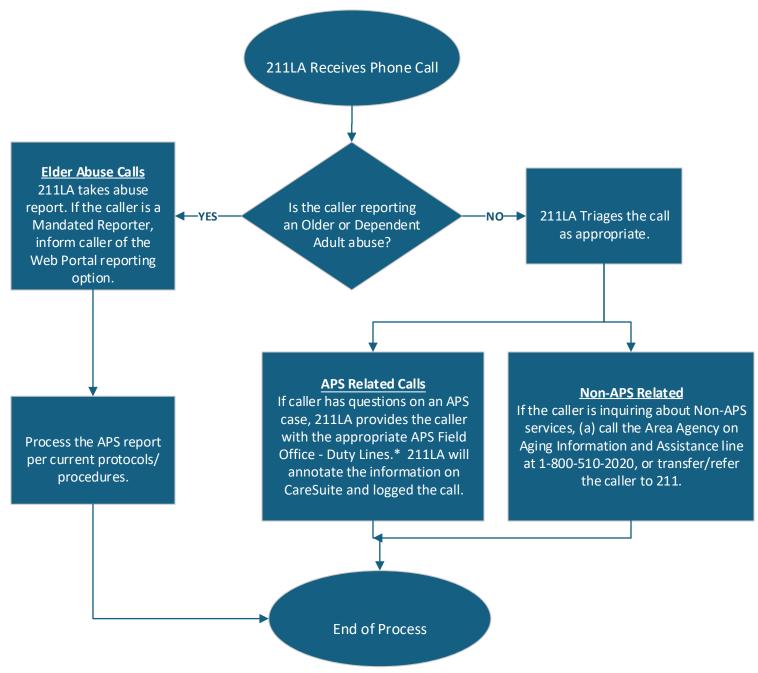

#### II. Service

AD will route all calls associated to the elder abuse hotline.

211 LA County will answer all routed/redirected calls from various numbers to ensure the public receives services and information as stated in the current SOW. This line receives an estimated call volume of 10,000/year, which may include other general inquiry calls not classified as Elder Abuse calls, of which approximately 8,000 will be included in this amendment. Calls reported with allegations of abuse will continue to be prioritized as Elder Abuse reports as outlined in the Statement of Work in accordance with Exhibit A, Statement of Work, Section 2.2.6, 2-1-1 I&R Services, Subsection C, Elder Abuse Hotline.

Calls routed to 211 LA County will be triaged by call type and handled as follows:

#### 1. Elder Abuse Calls:

Calls to report suspected elder or dependent adult abuse shall be handled in accordance with Exhibit A, Statement of Work, Section 2.2.6, 2-1-1 I&R Services, Subsection C, Elder Abuse Hotline. If the caller is a Mandated Reporter, 211 LA County will continue to handle and inform the Mandated

Report of the option to report through the online APS Web Intake form, accessible through the following link: Online Reporting of Abuse Website

#### 2. APS Related Calls Not Intended to Report New Elder Abuse:

Elder abuse-related calls received that do not involve reporting new allegations of abuse may include the following:

- Who is the assigned APS worker
- Status of an APS Report submitted
- Request to speak with a supervisor
- Request case/report closure
- Obtain a copy of the report submitted
- Who submitted an abuse report against them, etc.

For these types of calls, 211 LA County shall ask for the caller's zip code and refer them to the appropriate APS Field Office - Duty Line based on the zip code listing for further handling. 211 LA County will annotate this information on CareSuite, log the call, including the APS Field Office the call was referred to.

#### 3. Non-APS Related and Non-Elder Abuse Related Calls:

211 LA County shall assist callers with inquiries unrelated to elder abuse by either (a) referring them to the Area Agency on Aging's Information and Assistance service or transferring them to 1-800-510-2020, or (b) utilizing the 211 dialing code to connect them to other relevant resources.

211 LA County must refer to **Attachment 1 (Flowchart)**, **Attachment 2 (Script)**, and **Attachment 3 (Zip Code Directory)** in handling these calls.

Due to the urgent nature of this service, funding was added in two phases – phase 1 is within our delegated authority and phase 2 will be added through this Board Letter action.