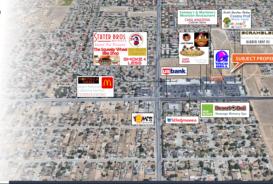

#### 2733 WEST AVENUE L

#### **FOR LEASE**

±15,500 SF OF RETAIL SPACE AVAILABLE

CAMERON GRAYLEE
stocking No: 02151132
t13.471.1052
tameron graylee@avisoryoung.com
DAVID MALING
Vincipal
Jeense No: 01139115
t13.618.3825

CHRIS MALING Principal License No: 01025809 213.618.3824

#### Highlights

- atile ±15,000 SF space can suit a variety of uses ding medical, school, government services, banquet
- hall, and more Current buildout features several office spaces, three (3)
- large rooms, and a retail counter in front High ceilings throughout
- Ample surface sparking (Ratio: 19.35/1000 SF)
- Opportunity for indoor/outdoor component
- Stater Bros and features Taco Bell, US Bank, and more!
- Nearby national credit tenants (1mi) include McDonald Walgreens, Autozone, Burger King, Del Taco

5 - 10 YEARS

A

\$88,859 RAGE HOUSEHOLD INCO 24,479

35.8
MEDIAN AGE

27,085 3,515
EMPLOYEES BUSINESSES
DAYTIME EMPLOYMENT

54% 46% OWNER RENTER OCCUPIED HOUSING UNITS