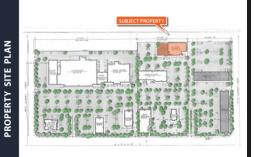

#### 2733 WEST AVENUE L

#### **FOR LEASE**

±15,500 SF OF RETAIL SPACE AVAILABLE

CAMERON GRAYLEE
stocking No: 02151132
t13.471.1052
tameron graylee@avisoryoung.com
DAVID MALING
Vincipal
Jeense No: 01139115
t13.618.3825

CHRIS MALING Principal License No: 01025809 213.618.3824

#### Highlights

- atile ±15,000 SF space can suit a variety of uses ding medical, school, government services, banquet
- hall, and more Current buildout features several office spaces, three (3)
- large rooms, and a retail counter in front High ceilings throughout
- Ample surface sparking (Ratio: 19.35/1000 SF)
- Opportunity for indoor/outdoor component
- Stater Bros and features Taco Bell, US Bank, and more!
- Nearby national credit tenants (1mi) include McDonald Walgreens, Autozone, Burger King, Del Taco