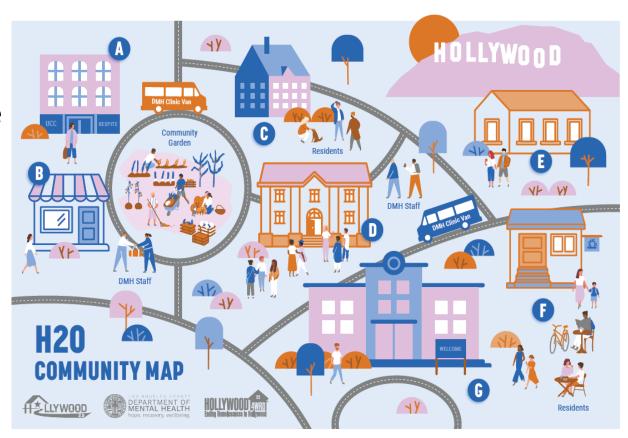

## HOLLYWOOD 2.0 PROJECT TIMELINE

Scan for more on H20

FY 22-23

- · Hire H20 staff
- Community Engagement begins
- Stakeholders propose Innovations
- Develop H20 Community Map

FY 23-24