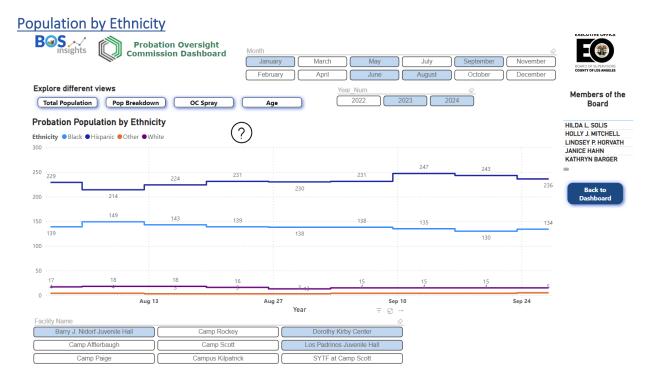

### **Facility Changes Timeline**

From 2020 – Present, there have been multiple restructures across all our facilities. The timeline allows you to review and understand the reasons for these changes and be up to date on all naming conventions. Please download a copy of the timeline on our website, directly on the dashboard page.