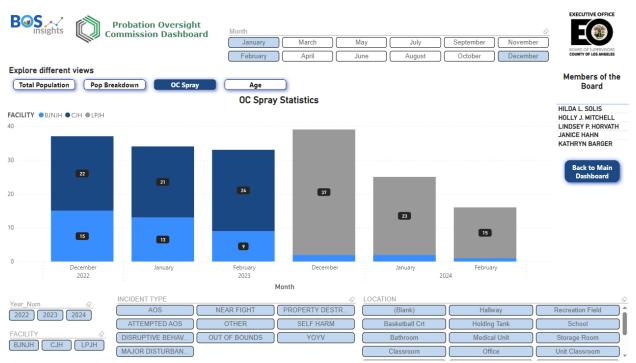

## OC Spray

This view allows you to view all OC spray deployments across multiple facilities as well as the location(s) and incident type(s).

The views allow you to search by multiple facilities, displaying the totals across a given month and year for each respective facility. Also, you can view by **'incident type'** which allows you to choose a particular incident by location for any given month.