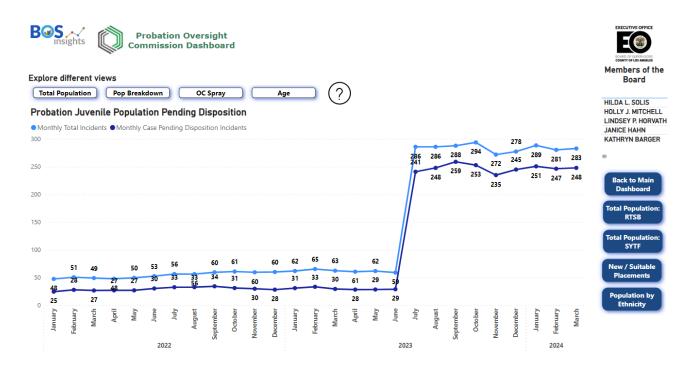

#### **Case Pending Disposition**

This view allows you to view the number of youth who are '**pending disposition**' also referred to as "**pre-adjudication**" at Los Padrinos Juvenile Hall.

New/Suitable Placements