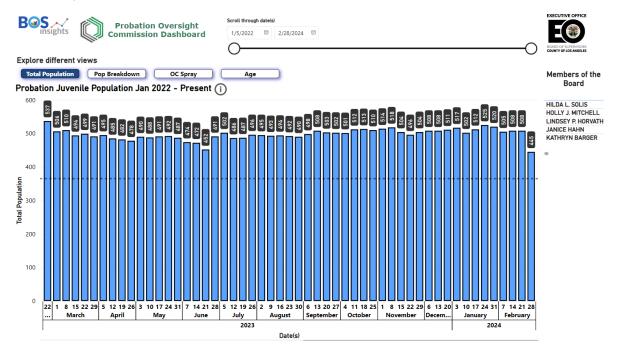

### **Navigation**

The Dashboard main view is the '**Total Population'** visual. This is an aggregated total of youth in all facilities on a given date. The dashed line on the graph represents the total population from the first report in 2022.

The date slicer on the top right corner allows you to search by different dates. Simply move the slicer from one end to the other depending on the desired date range.

The dashboard features multiple tabs that allow the user to navigate to different views of the Dashboard. The following views are: