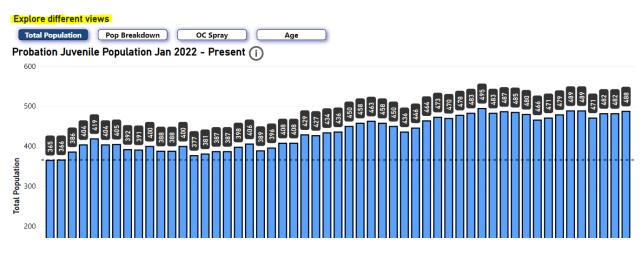

## **Total Population SYTF**

This view allows you to view the population for Secure Youth Treatment Facilities. You can search by multiple facilities, displaying the totals across a given month and year for each respective facility.

This view allows you to view the population for Secure Youth Treatment Facilities. You can search by multiple facilities, displaying the totals across a given month and year for each respective facility.