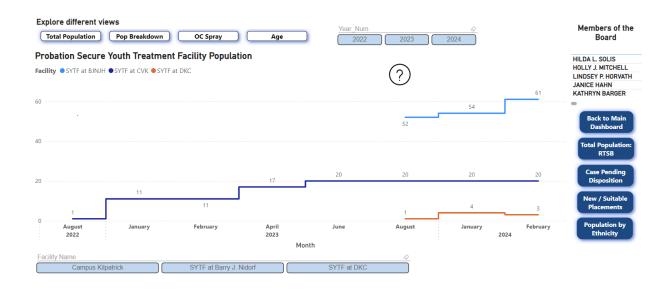

## **Total Population SYTF**

This view allows you to view the population for Secure Youth Treatment Facilities. You can search by multiple facilities, displaying the totals across a given month and year for each respective facility.

This view allows you to view the population for Secure Youth Treatment Facilities. You can search by multiple facilities, displaying the totals across a given month and year for each respective facility.