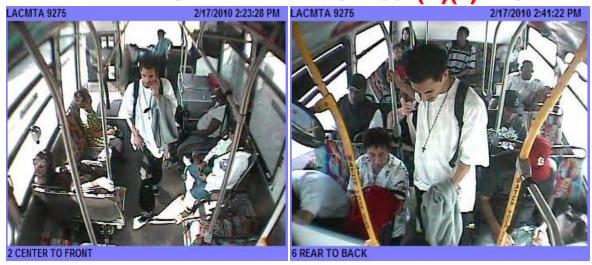

## ATTEMP TO IDENTIFY FELONY VANDALISM 594(B)(1) P.C.

**SUSPECT:** MH/5'08"/150-160/18-20 YRS/Wearing white T-Shirt and black jeans.

Suspect boards the Metro bus at Century BL. and Vermont Ave. going north. He exits the bus at Florence Ave. and Vermont Ave. He is seen on camera etching bus windows with the moniker of "MRK" "KAMOL". Boards bus line 204 or Metro Rapid line 754.

Suspect is responsible for other damage to the Metro Transit System.

ANY INFORMATION FOR LEROY D. BACA, SHERIFF, LOS ANGELES COUNTY CONTACT: DEPUTY D. ANGUIANO PHONE (323)563-5117

E-MAIL DANGUIA@lasd.org