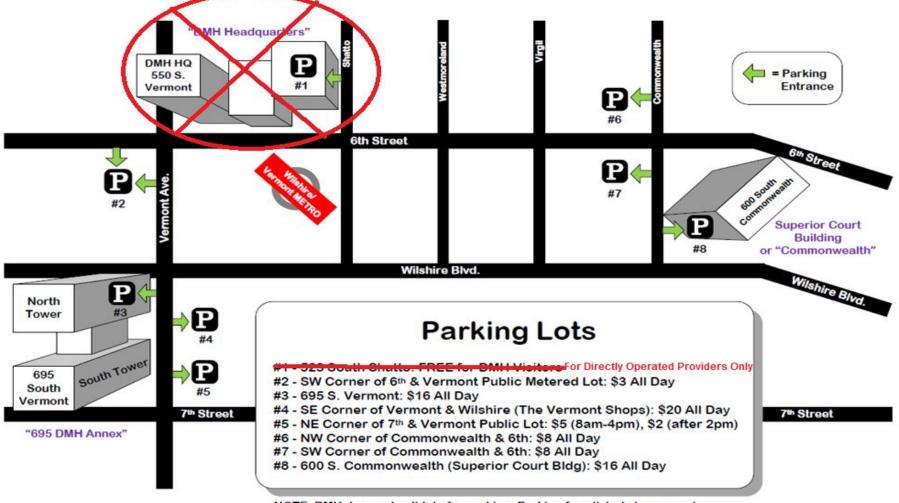

Parking information is attached.

# PARKING MAP for DMH Offices in the Los Angeles, Vermont / Wilshire Area

NOTE: DMH does not validate for parking. Parking fees listed above may be different than actual costs.