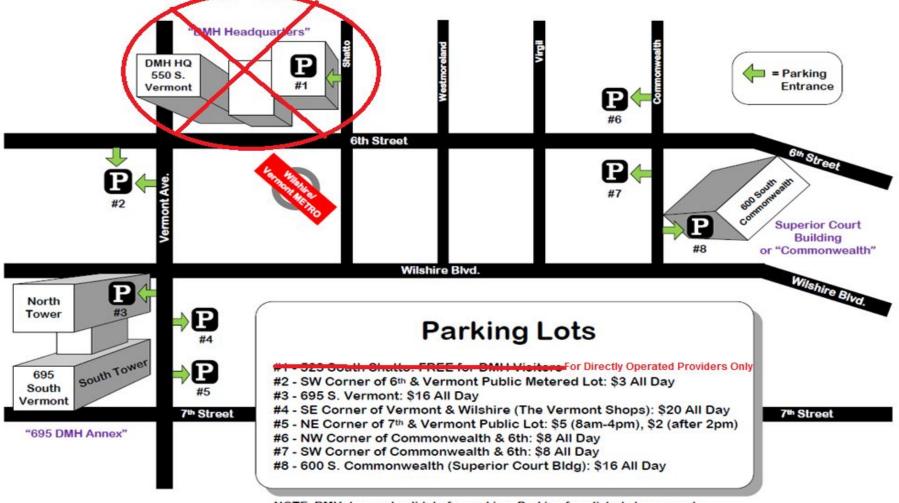

Parking information is attached.

## PARKING MAP for DMH Offices in the Los Angeles, Vermont / Wilshire Area

NOTE: DMH does not validate for parking. Parking fees listed above may be different than actual costs.