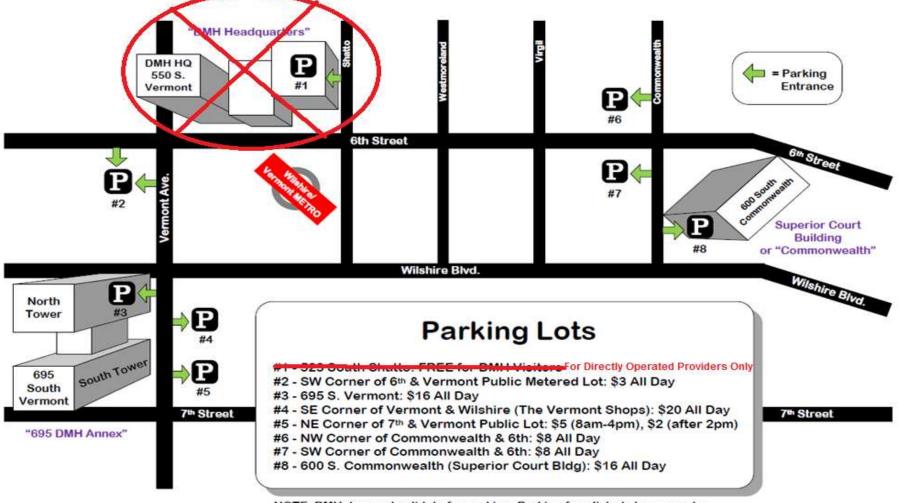

Parking information is attached.

# PARKING MAP for DMH Offices in the Los Angeles, Vermont / Wilshire Area

NOTE: DMH does not validate for parking. Parking fees listed above may be different than actual costs.