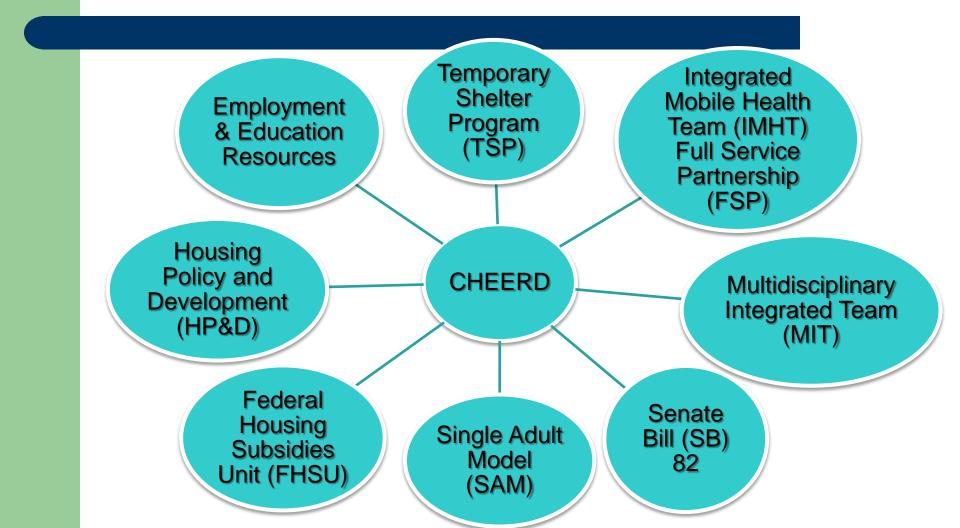

#### **Countywide Housing, Employment and Education Resource Development (CHEERD)**