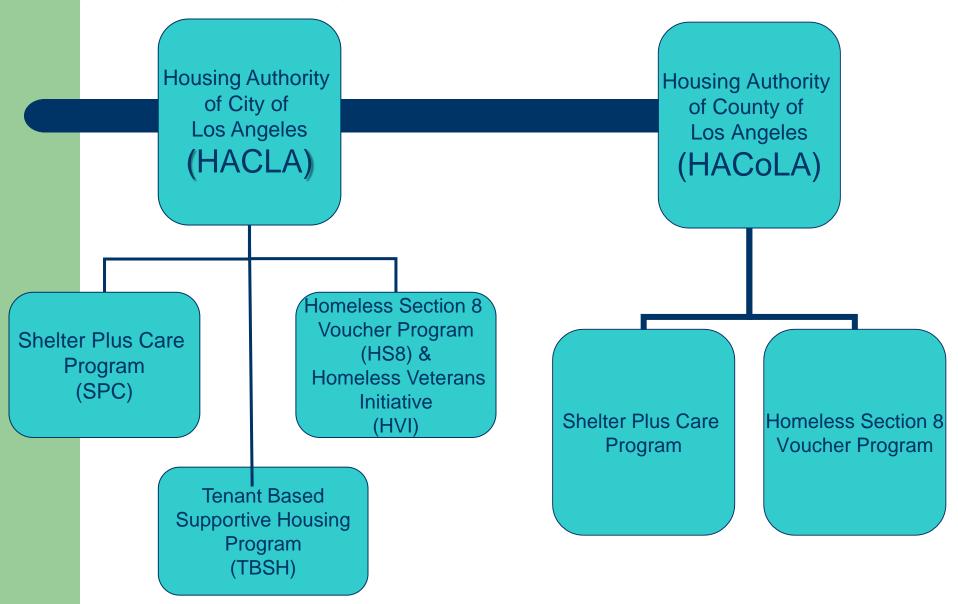

# **Federal Housing Subsidies Unit** (FHSU)

 Manages and administers contracts with two local Housing Authorities which provide permanent supportive housing resources in the form of tenant based certificates and vouchers

#### **Federal Housing Subsidies Unit**