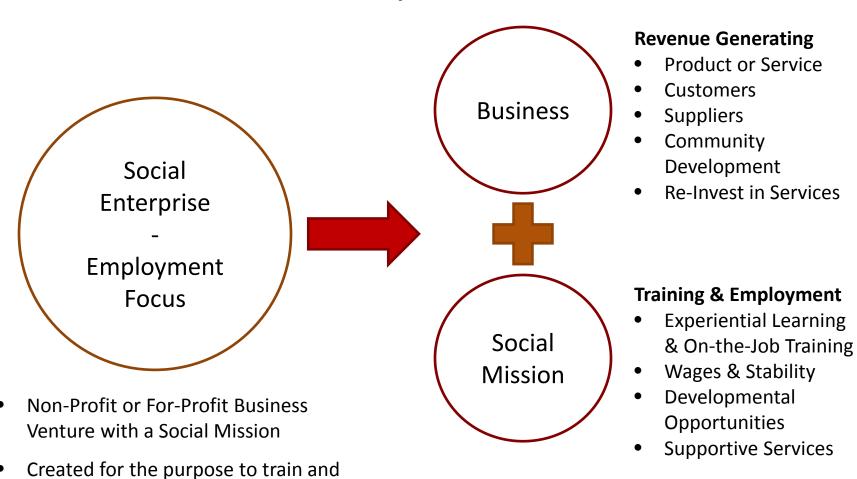

### What is a Social Enterprise?

Social enterprises use a typical business model and the power of the marketplace to advance their social mission.

## Social Enterprise Overview

employ individuals with barriers to

competitive employment