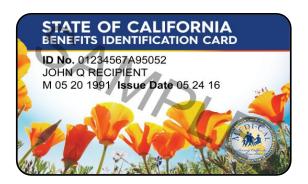

## New Benefits Identification Card (BIC) Design Coming Soon

In commemoration of Medi-Cal's 50<sup>th</sup> anniversary, the Medi-Cal Benefits Identification Card (BIC) has been redesigned. The newly designed card features the California poppy. The redesigned card will only be issued to newly eligible recipients and recipients requesting a replacement card. *There are no plans on replacing all existing cards*. Providers must accept both cards and must continue to verify eligibility.

Be on the look out for the newly designed and colorful cards.