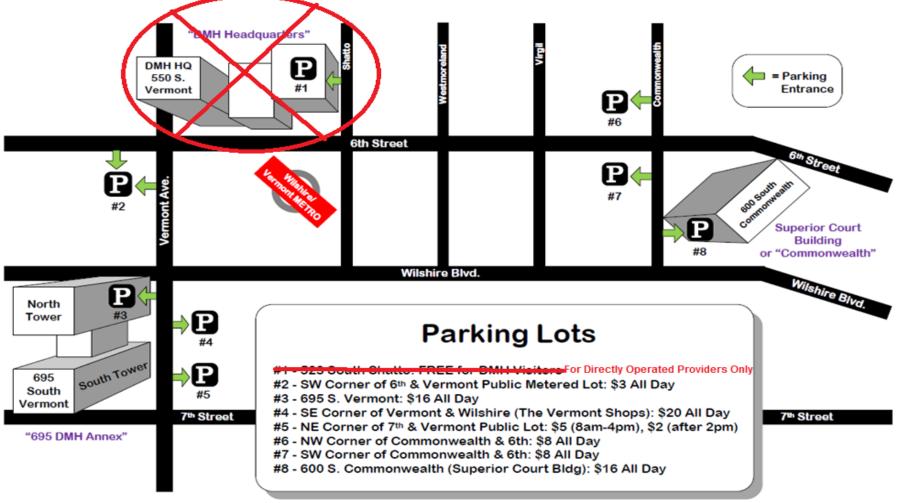

Parking information is attached.

# PARKING MAP for DMH Offices in the Los Angeles, Vermont / Wilshire Area

NOTE: DMH does not validate for parking. Parking fees listed above may be different than actual costs.