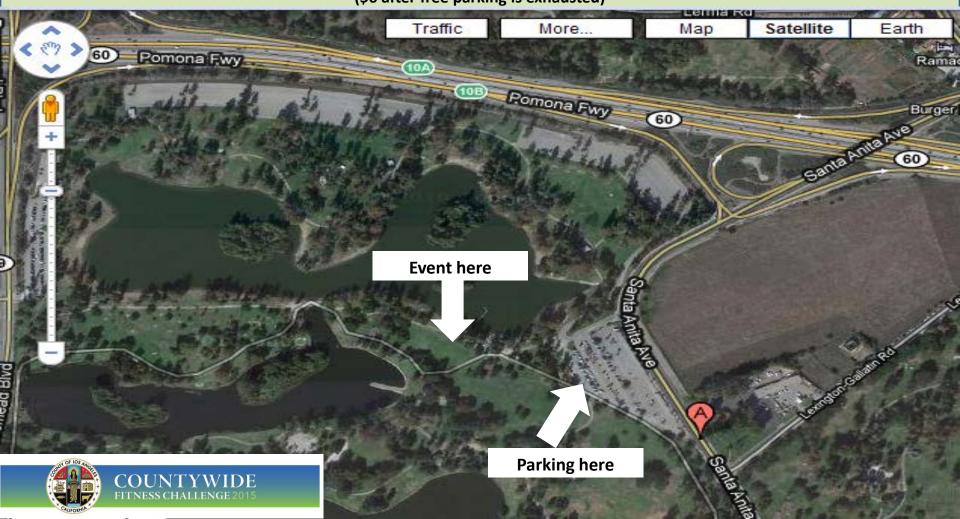

## May 16, 2015, 8:00 a.m. – 12:00 noon

Whittier Narrows Recreation Area 751 South Santa Anita Ave. South El Monte, CA 91733

DIRECTIONS: FROM THE 60 FWY EAST OR WEST BOUND – Exit Santa Anita Ave., head South, enter the first parking lot on right.

GET THERE EARLY! LIMITED FREE PARKING FOR COUNTY EMPLOYEES!

(\$6 after free parking is exhausted)